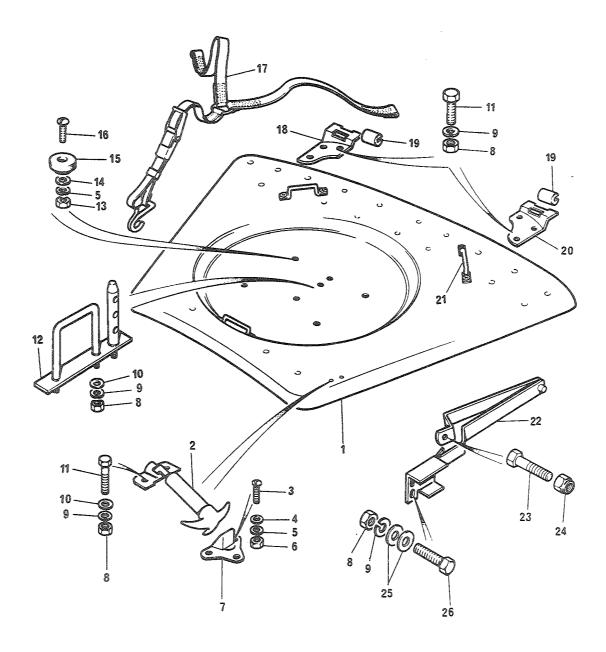

## 4. Spørsmål

Spørsmål i forbindelse med denne katalog rettes til Hærens forsynings-kommando.

| GRUPPE 01 | MOTOR                        | Fig nr |
|-----------|------------------------------|--------|
| 0101      | Sylinderblokk                | 01     |
| 0101      | Topplokk                     | 02     |
| 0102      | Veivaksel                    | 01     |
| 0102      | Bunnpanne                    | 02     |
| 0104      | Veivstang og stempel         | 01     |
| 0105      | Kamaksel                     | 01     |
| 0105      | Registerkjede og strammer    | 02     |
| 0105      | Registerdeksel               | 03     |
| 0105      | Ventiler og løftere          | 04     |
| 0105      | Sidedeksel                   | 05     |
| 0105      | Vippearmer og vippearmsaksel | 06     |
| 0105      | Toppdeksel                   | 07     |
| 0106      | Oljepumpe                    | 01     |
| 0106      | Oljefilter                   | 02     |
| 0108      | Manifold                     | 01     |
| 0109      | Vifterem justering           | 01     |
| 0109      | Løpehjul, to spor            | 02     |
| 0130      | Motorfester                  | 01     |
| 0130      | Støttebraketť for motor      | 02     |