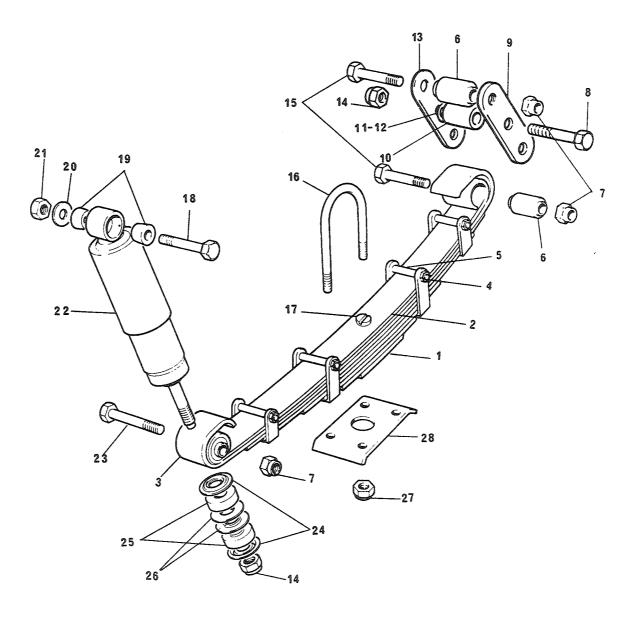

## 4. Spørsmål

Spørsmål i forbindelse med denne katalog rettes til Hærens forsynings-kommando.

| GRUPPE 01 | MOTOR                        | Fig nr |
|-----------|------------------------------|--------|
| 0101      | Sylinderblokk                | 01     |
| 0101      | Topplokk                     | 02     |
| 0102      | Veivaksel                    | 01     |
| 0102      | Bunnpanne                    | 02     |
| 0104      | Veivstang og stempel         | 01     |
| 0105      | Kamaksel                     | 01     |
| 0105      | Registerkjede og strammer    | 02     |
| 0105      | Registerdeksel               | 03     |
| 0105      | Ventiler og løftere          | 04     |
| 0105      | Sidedeksel                   | 05     |
| 0105      | Vippearmer og vippearmsaksel | 06     |
| 0105      | Toppdeksel                   | 07     |
| 0106      | Oljepumpe                    | 01     |
| 0106      | Oljefilter                   | 02     |
| 0108      | Manifold                     | 01     |
| 0109      | Vifterem justering           | 01     |
| 0109      | Løpehjul, to spor            | 02     |
| 0130      | Motorfester                  | 01     |
| 0130      | Støttebraketť for motor      | 02     |

| FIGNR | POSNR | <-V-F | NATO-KATALOGNE            | ARTIKKELNAVN-TEKNISKE DATA/FABRIKANTDATA                         | ENH | ANT  |
|-------|-------|-------|---------------------------|------------------------------------------------------------------|-----|------|
|       |       |       |                           | 0101 - SYLINDERBLOKK                                             |     |      |
| 01    | A     | 3-2-R | 2805-25-120-0905          | TOTOR, BENSIN I KASS;SE DGSÅ 2805-99-825-3606<br>RTC1089 (U1030) | EA  | 0001 |
| 31    | В     | P-2-R | 2805-99-825-3605          | MOTOR, BENSIN.; SE OGSÅ 2805-25-120-0906<br>RTC1089 (U1030)      | E٩  | 0001 |
| 01    | C     | >-2-R | 8115-25-118-6173          | KASSE, TRANSPORT/LAG;                                            | EA  | 0001 |
| 01    | D     | P-4-F | 5330-99-828-8795          | PAKNINGSSETT MOTORD;<br>608124 (U1030)                           | SE  | 0001 |
| 01    | 1     | X-5-R | 2805-99-824-0457          |                                                                  | EA  | 0001 |
| 31    | 2     | >-2-F | 2510-99-844-9635          |                                                                  | EΔ  | 0001 |
| 01    | 3     | X-5   | 5315-99-873-8071          | PIN;<br>247965 (U1030)                                           | EA  | 0001 |
| 01    | 4     | X-5   | 4730-99-850-1103          | PLUG;<br>247851 (J1030)                                          | EΑ  | 0001 |
| 01    | 5     | X-5   | 4730-99-850-0459          | PLUG;                                                            | EA  | 0001 |
| 01    | 6     | 2-5-F | 5315-99-849-8855          | 247127 (J1030) PINNE, AVTRAPPET, UTE; 213700 (U1030)             | EA  | 0002 |
| 01    | 7     | 9-4-= | 5310-25-102-3034          | SKIVE, FJÆR; SPLITT, STÅL, FOR SKRUE M14 247758 (U1030)          | EΑ  | 0006 |
| JI    | 8     | P-4-= | 5305-25-116-1168          | SKRUE, SEKSKANT;9/16 18NF-2X82,STÅL 8.8<br>247755 (U1030)        | EΑ  | 0006 |
| 01    | 9     | X-5   | 5315-99-850-1611          | PIN;<br>501593 (U1030)                                           | EA  | 0006 |
| 01    | 10    | 2-2-F | 5305-25-103-1001          | SKRUE, SEKSKANT; 1/2 NF-2X25, STÅL 8.8                           | EΑ  | 0003 |
| 01    | 11    | 3-2-F | 5305-25-116-5184          | 255085 (U1030)<br>SKRUE, SEKSKANT;1/2 20NF-2X29,STÅL 8.8         | EA  | 0001 |
| 01    | 12    | 2-2-F | 5310-25-101-4874          | 255085 (J1030) SKIVE, FJÆR; SPLITT, STÅL, FOR SKRUE M12          | EA  | 0004 |
| 31    | 13    | P-2-F | 2510-99-809-64 <b>7</b> 0 | WM500081 (U1030) BRACKET, ENGINE, SUP-;                          | E۵  | 0001 |
| 01    | 14    | 2-2-F | 5340-99-844-9944          | NRC2938 (U1030) PLUGG, EKSPANSJON; 525428 (J1030)                | EΔ  | 0003 |