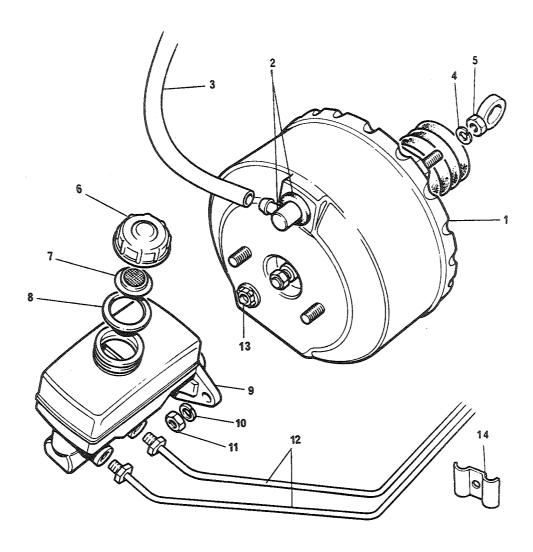

## 4. Spørsmål

Spørsmål i forbindelse med denne katalog rettes til Hærens forsynings-kommando.

| GRUPPE 01 | MOTOR                        | Fig nr |
|-----------|------------------------------|--------|
| 0101      | Sylinderblokk                | 01     |
| 0101      | Topplokk                     | 02     |
| 0102      | Veivaksel                    | 01     |
| 0102      | Bunnpanne                    | 02     |
| 0104      | Veivstang og stempel         | 01     |
| 0105      | Kamaksel                     | 01     |
| 0105      | Registerkjede og strammer    | 02     |
| 0105      | Registerdeksel               | 03     |
| 0105      | Ventiler og løftere          | 04     |
| 0105      | Sidedeksel                   | 05     |
| 0105      | Vippearmer og vippearmsaksel | 06     |
| 0105      | Toppdeksel                   | 07     |
| 0106      | Oljepumpe                    | 01     |
| 0106      | Oljefilter                   | 02     |
| 0108      | Manifold                     | 01     |
| 0109      | Vifterem justering           | 01     |
| 0109      | Løpehjul, to spor            | 02     |
| 0130      | Motorfester                  | 01     |
| 0130      | Støttebraketť for motor      | 02     |