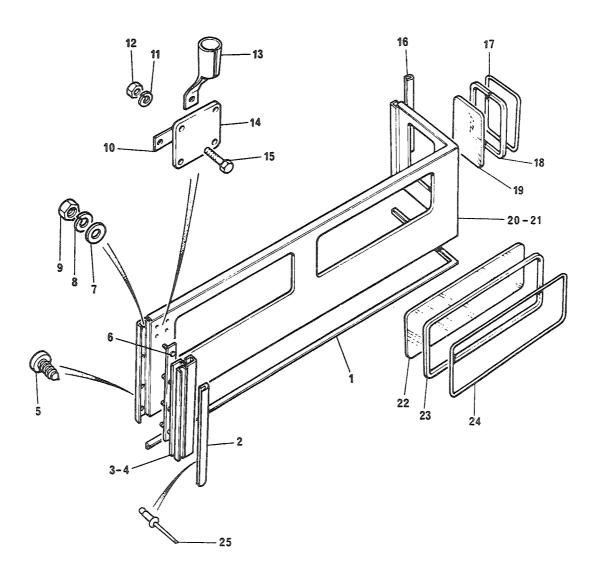

| 15          | P-4-F | 5305-25-101-7608 | MRC1291 (U1030) SKRUE, SEKSKANT:1/4 20NCX16,STÅL 8.8                     | EA  | 0004 |
|          | 03                 | 16          | 9-4-F | 2540-99-823-0218 | 253206 (U1030)<br>SEAL, DOOR;                                            | EA  | 0002 |
|          | 03                 | 17          | P-2-F | 9320-99-849-8394 |                                                                          | EA  | 0002 |
|          | 03                 | 18          | P-2-F | 9320-99-849-8393 | 306289 (U1030)  RUBBER SPECIAL SHA-;  306287 (U1030)                     | EA  | 0002 |
| Vecttolo | d Ships & Industri | iser ice AS |       |                  |                                                                          |     |      |

المجال ا



| <br>FIGNR | POSNR | K-V-F | NATO-KATALDGNA   | ARTIKKELNAVN-TEKNISKE DATA/FABRIKANTDATA        | ENH A | ANT |
|-----------|-------|-------|------------------|-------------------------------------------------|-------|-----|
| 03        | 19    | P-2-F | 2510-99-874-1958 |                                                 | EA OC | 002 |
| 03        | 20    | 2-4-R | 2510-99-874-1900 | 332341 (J1030) DESPATCH ASSEMBLY; RIGHT         | EA 00 | 001 |
| 03        | 21    | P-4-R | 2510-99-874-1901 | 334725 (J1030) PANEL, SIDE, LEFT; LEFT          | EA 00 | 001 |
| 03        | 22    | P-2-F | 2510-99-874-1957 | 334726 (U1030)<br>GLASS, BODYSIDE;              | EA 00 | 004 |
| 33        | 23    | 2-2-F | 9320-99-849-8234 | 302174 (U1030) RUBBER SPECIAL SHA-;             | EA OO | 04  |
| 03