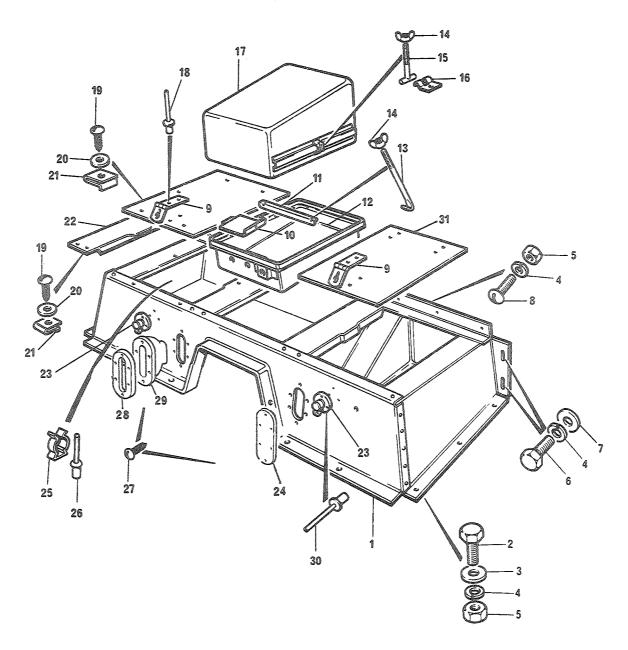

#### 2. Forlaring av rubrikkene

- a. Rubrikk 1 Under denne rubrikken angis figurnummer.
- b. Rubrikk 2 Under denne rubrikken angis posisjonsnummer på figuren.

Det vil i noen tilfeller stå bokstavene A og B bak posisjonsnummeret. Artikler merket A skal forbrukes og erstattes av artikler merket B. Forholdet er innmeldt i erstatningskrysslisten TH 120-5.

#### (1) Kildekodene

Kodene har følgende betydning

P - Reparasjonsdelen er en forsyningsartikkel som anfskaffes, lagres og etterforsynes i det militære forsyningssystemet.

- K Reparasjonsdelen inngår i et delsett og utleveres normalt ikke som separat artikkel.
- M Reparasjonsdel som ikke anskaffes og lagres i det militære forsyningssystem, men som må tilvirkes ved behov.
- A Sammenstilling som ikke anskaffes og lagres som sådan, men som ved behov settes sammen av komponenter/eller enkeltdeler.
- X Reparasjonsdel som anskaffes og lagres fordi behovet vil bli dekket ved utskiftning av nest høyere sammenstilling.
- C Reparasjonsdel som ved behov kan anskaffes lokalt.
- (2) Den laveste linje som er autorisert for å montere delen. Tallene under rubrikken har følgende betydning:
  - Tallet 2 Avdelingsvedlikehold, 2. linje
  - Tallet 3 Feltvedlikehold, 3. linje
  - Tallet 4 Høyere linjes vedlikehold, 4. linje
  - NB! Angivelse av vedlikeholdslinje hjemler ikke opplegg av reservedeler jfr pkt 1.
- (3) Forbruksstatuskoder
  - De forbruksstatuskoder som blir brukt i denne katalogen, er:
  - F forbruksmateriell
  - R returpliktig materiell
- d. Rubrikk 4 Under denne rubrikk er oppført artikkelens NATO-katalognummer.
- e. Rubrikk 5 Under denne rubrikk er artikkelens navn angitt. Under artikkelens navn er leverandørens/underleverandørens partnummer angitt. I parentes står oppført leverandørens fabrikantnummer (se gruppe C).
- f. Rubrikk 6 Under denne rubrikk er enheten angitt (EA, MR, EB, ol)
- g. Rubrikk 7 Under denne rubrikk er angitt antallet som inngår under vedkommende posisjonsnummer.
- h. Rubrikk 8 Under denne rubrikk er angitt gruppespesifikasjon.