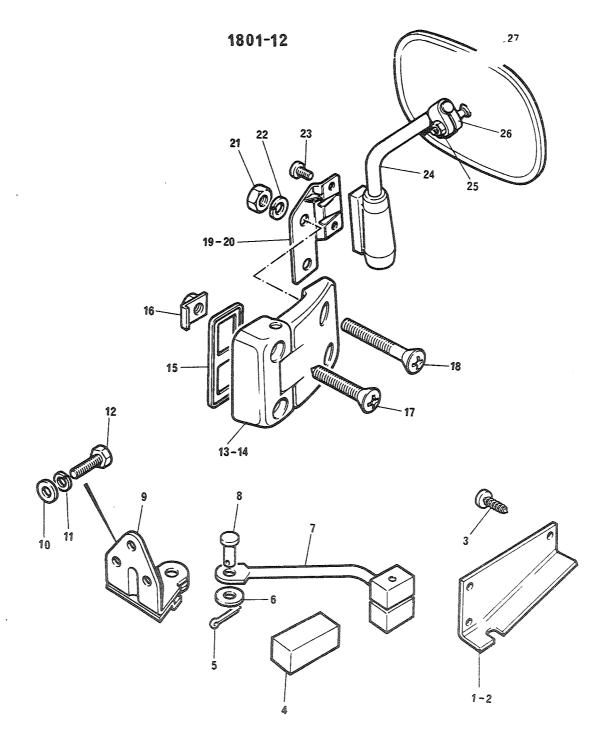

## 4. Spørsmål

Spørsmål i forbindelse med denne katalog rettes til Hærens forsynings-kommando.

| GRUPPE 01 | MOTOR                        | Fig nr |
|-----------|------------------------------|--------|
| 0101      | Sylinderblokk                | 01     |
| 0101      | Topplokk                     | 02     |
| 0102      | Veivaksel                    | 01     |
| 0102      | Bunnpanne                    | 02     |
| 0104      | Veivstang og stempel         | 01     |
| 0105      | Kamaksel                     | 01     |
| 0105      | Registerkjede og strammer    | 02     |
| 0105      | Registerdeksel               | 03     |
| 0105      | Ventiler og løftere          | 04     |
| 0105      | Sidedeksel                   | 05     |
| 0105      | Vippearmer og vippearmsaksel | 06     |
| 0105      | Toppdeksel                   | 07     |
| 0106      | Oljepumpe                    | 01     |
| 0106      | Oljefilter                   | 02     |
| 0108      | Manifold                     | 01     |
| 0109      | Vifterem justering           | 01     |
| 0109      | Løpehjul, to spor            | 02     |
| 0130      | Motorfester                  | 01     |
| 0130      | Støttebraketť for motor      | 02     |