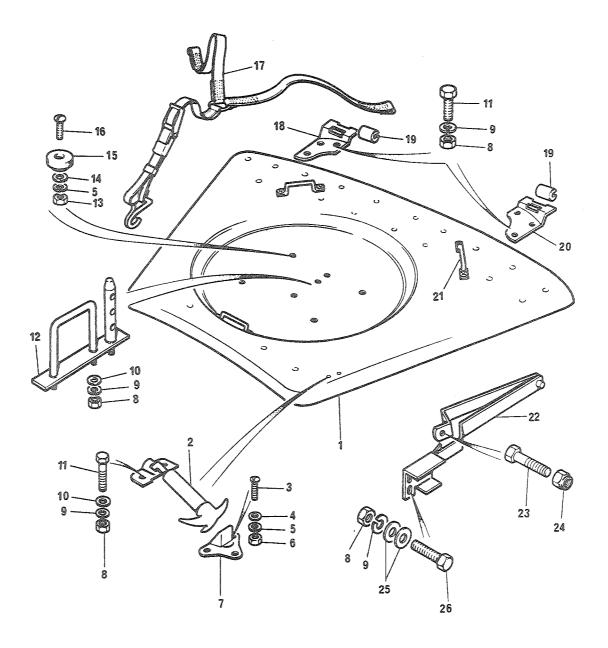

## 4. Spørsmål

Spørsmål i forbindelse med denne katalog rettes til Hærens forsynings-kommando.

| GRUPPE 01 | MOTOR                        | Fig nr |
|-----------|------------------------------|--------|
| 0101      | Sylinderblokk                | 01     |
| 0101      | Topplokk                     | 02     |
| 0102      | Veivaksel                    | 01     |
| 0102      | Bunnpanne                    | 02     |
| 0104      | Veivstang og stempel         | 01     |
| 0105      | Kamaksel                     | 01     |
| 0105      | Registerkjede og strammer    | 02     |
| 0105      | Registerdeksel               | 03     |
| 0105      | Ventiler og løftere          | 04     |
| 0105      | Sidedeksel                   | 05     |
| 0105      | Vippearmer og vippearmsaksel | 06     |
| 0105      | Toppdeksel                   | 07     |
| 0106      | Oljepumpe                    | 01     |
| 0106      | Oljefilter                   | 02     |
| 0108      | Manifold                     | 01     |
| 0109      | Vifterem justering           | 01     |
| 0109      | Løpehjul, to spor            | 02     |
| 0130      | Motorfester                  | 01     |
| 0130      | Støttebraketť for motor      | 02     |