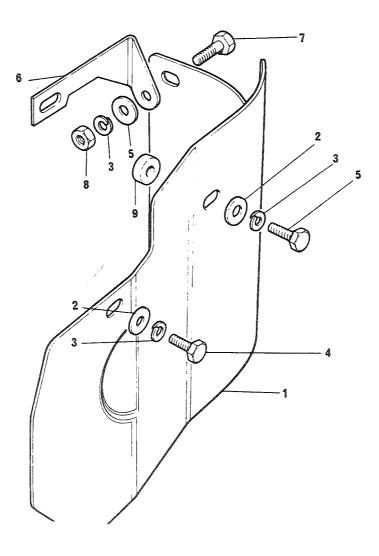

| 16                                                          | >-2-F | 5305-25-103-0949 |                                                                 | EA  | 0001                      |



| <br>=I3VR  | POSNR    | K-V-F | NATO-KATALOGNR   | ARTIKKELNAVN-TEKNISKE DATA/FABRIKANTDATA                    | ENH  | ANT  |
|------------|----------|-------|------------------|-------------------------------------------------------------|------|------|
|            |          |       |                  | 0401 - VARMEDEKSEL                                          |      |      |
| 04         | <b>9</b> | 2-3-F | 2990-99-813-4210 | HEAT SHIELD;<br>587095 (U1030)                              | EA O | 001  |
| 04         | 2        | 9-3-F | 5310-25-102-4058 | SKIVE, UNDERLAG;<br>3830 (U1030)                            | EA O | 1003 |
| 04         | 3        | 2-3-F | 5310-25-102-3031 | SKIVE, FJ&R M8 GHF332 (J1030)                               | EA O | 004  |
| 34         | <b>4</b>