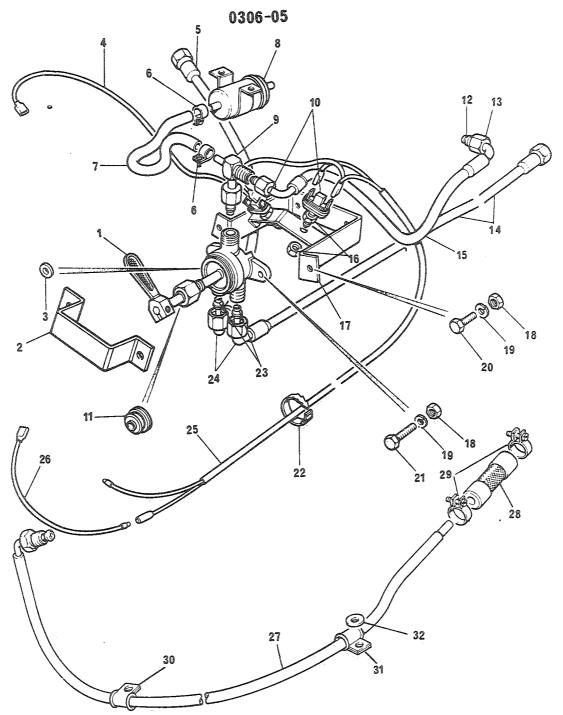

## 4. Spørsmål

Spørsmål i forbindelse med denne katalog rettes til Hærens forsynings-kommando.

| GRUPPE 01 | MOTOR                        | Fig nr |
|-----------|------------------------------|--------|
| 0101      | Sylinderblokk                | 01     |
| 0101      | Topplokk                     | 02     |
| 0102      | Veivaksel                    | 01     |
| 0102      | Bunnpanne                    | 02     |
| 0104      | Veivstang og stempel         | 01     |
| 0105      | Kamaksel                     | 01     |
| 0105      | Registerkjede og strammer    | 02     |
| 0105      | Registerdeksel               | 03     |
| 0105      | Ventiler og løftere          | 04     |
| 0105      | Sidedeksel                   | 05     |
| 0105      | Vippearmer og vippearmsaksel | 06     |
| 0105      | Toppdeksel                   | 07     |
| 0106      | Oljepumpe                    | 01     |
| 0106      | Oljefilter                   | 02     |
| 0108      | Manifold                     | 01     |
| 0109      | Vifterem justering           | 01     |
| 0109      | Løpehjul, to spor            | 02     |
| 0130      | Motorfester                  | 01     |
| 0130      | Støttebraketť for motor      | 02     |