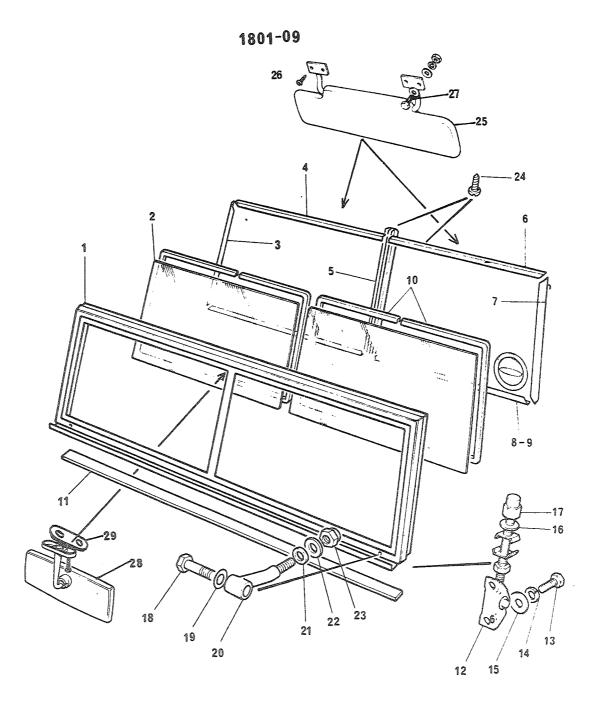

#### 2. Forlaring av rubrikkene

- a. Rubrikk 1 Under denne rubrikken angis figurnummer.
- b. Rubrikk 2 Under denne rubrikken angis posisjonsnummer på figuren.

Det vil i noen tilfeller stå bokstavene A og B bak posisjonsnummeret. Artikler merket A skal forbrukes og erstattes av artikler merket B. Forholdet er innmeldt i erstatningskrysslisten TH 120-5.

#### (1) Kildekodene

Kodene har følgende betydning

P - Reparasjonsdelen er en forsyningsartikkel som anfskaffes, lagres og etterforsynes i det militære forsyningssystemet.

- K Reparasjonsdelen inngår i et delsett og utleveres normalt ikke som separat artikkel.
- M Reparasjonsdel som ikke anskaffes og lagres i det militære forsyningssystem, men som må tilvirkes ved behov.
- A Sammenstilling som ikke anskaffes og lagres som sådan, men som ved behov settes sammen av komponenter/eller enkeltdeler.
- X Reparasjonsdel som anskaffes og lagres fordi behovet vil bli dekket ved utskiftning av nest høyere sammenstilling.
- C Reparasjonsdel som ved behov kan anskaffes lokalt.
- (2) Den laveste linje som er autorisert for å montere delen. Tallene under rubrikken har følgende betydning:
  - Tallet 2 Avdelingsvedlikehold, 2. linje
  - Tallet 3 Feltvedlikehold, 3. linje
  - Tallet 4 Høyere linjes vedlikehold, 4. linje
  - NB! Angivelse av vedlikeholdslinje hjemler ikke opplegg av reservedeler jfr pkt 1.
- (3) Forbruksstatuskoder
  - De forbruksstatuskoder som blir brukt i denne katalogen, er:
  - F forbruksmateriell
  - R returpliktig materiell
- d. Rubrikk 4 Under denne rubrikk er oppført artikkelens NATO-katalognummer.
- e. Rubrikk 5 Under denne rubrikk er artikkelens navn angitt. Under artikkelens navn er leverandørens/underleverandørens partnummer angitt. I parentes står oppført leverandørens fabrikantnummer (se gruppe C).
- f. Rubrikk 6 Under denne rubrikk er enheten angitt (EA, MR, EB, ol)
- g. Rubrikk 7 Under denne rubrikk er angitt antallet som inngår under vedkommende posisjonsnummer.
- h. Rubrikk 8 Under denne rubrikk er angitt gruppespesifikasjon.