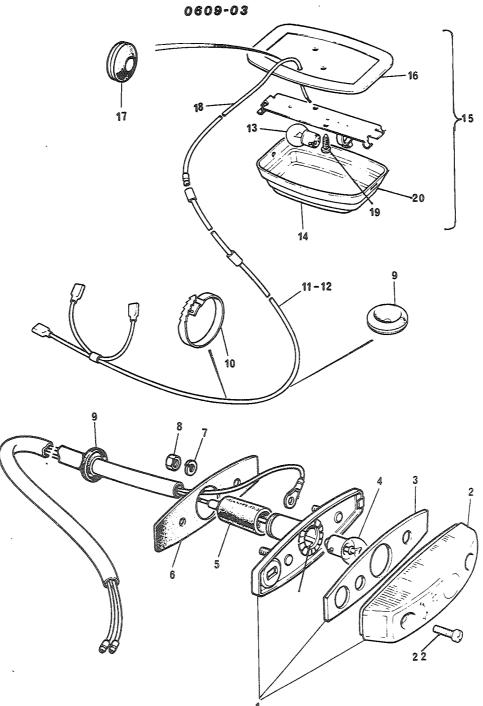

#### 2. Forlaring av rubrikkene

- a. Rubrikk 1 Under denne rubrikken angis figurnummer.
- b. Rubrikk 2 Under denne rubrikken angis posisjonsnummer på figuren.

Det vil i noen tilfeller stå bokstavene A og B bak posisjonsnummeret. Artikler merket A skal forbrukes og erstattes av artikler merket B. Forholdet er innmeldt i erstatningskrysslisten TH 120-5.

c. Rubrikk 3 Under denne rubrikk er angitt:

#### (1) Kildekodene

Kodene har følgende betydning

P - Reparasjonsdelen er en forsyningsartikkel som anfskaffes, lagres og etterforsynes i det militære forsyningssystemet.

- K Reparasjonsdelen inngår i et delsett og utleveres normalt ikke som separat artikkel.
- M Reparasjonsdel som ikke anskaffes og lagres i det militære forsyningssystem, men som må tilvirkes ved behov.
- A Sammenstilling som ikke anskaffes og lagres som sådan, men som ved behov settes sammen av komponenter/eller enkeltdeler.
- X Reparasjonsdel som anskaffes og lagres fordi behovet vil bli dekket ved utskiftning av nest høyere sammenstilling.
- C Reparasjonsdel som ved behov kan anskaffes lokalt.
- (2) Den laveste linje som er autorisert for å montere delen. Tallene under rubrikken har følgende betydning:
  - Tallet 2 Avdelingsvedlikehold, 2. linje
  - Tallet 3 Feltvedlikehold, 3. linje
  - Tallet 4 Høyere linjes vedlikehold, 4. linje
  - NB! Angivelse av vedlikeholdslinje hjemler ikke opplegg av reservedeler jfr pkt 1.
- (3) Forbruksstatuskoder
  - De forbruksstatuskoder som blir brukt i denne katalogen, er:
  - F forbruksmateriell
  - R returpliktig materiell
- d. Rubrikk 4 Under denne rubrikk er oppført artikkelens NATO-katalognummer.
- e. Rubrikk 5 Under denne rubrikk er artikkelens navn angitt. Under artikkelens navn er leverandørens/underleverandørens partnummer angitt. I parentes står oppført leverandørens fabrikantnummer (se gruppe C).
- f. Rubrikk 6 Under denne rubrikk er enheten angitt (EA, MR, EB, ol)
- g. Rubrikk 7 Under denne rubrikk er angitt antallet som inngår under vedkommende posisjonsnummer.
- h. Rubrikk 8 Under denne rubrikk er angitt gruppespesifikasjon.