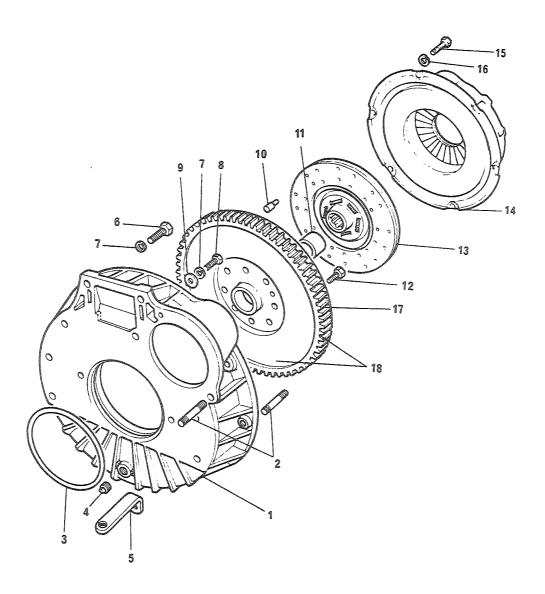

| 9                                                        | P-2-F                                    | 5365-99-844-9613 | SPACER, SLEEVE?; 504507 (U1030)                                            | EA  | 0002     |

Vestfold Ships & Industriservice AS www.vestships.no

| 0001 Hovedeylinder og rør | 0201 Clutch-pedal og brakett | 0201 Utløsermekansime | 0200 Svinghjul og clutch | GRUPPE 02 CLUTCH |
|---------------------------|------------------------------|-----------------------|--------------------------|------------------|
|                           | Clutch-pedal og brakett      | Utløsermekansime      | Svinghjul og clutch      |                  |
|                           | 02                           | 01                    | 01                       | Fig nr           |



| = 13           | SVR          | PDSNR    | K-V-F | NATO-KATALOGNR   | ARTIKKELNAVN-TEKNISKE DATA/FABRIKANTDATA                             | ENH | ANT  |
|----------------|--------------|----------|-------|------------------|----------------------------------------------------------------------|-----|------|
|                |              |          |       |                  | 0200 - SVINGHJUL OG CLUTCH                                           | *   |      |
|                | 01           | 1        | P-4-F | 2520-99-806-8961 | HOUSING ASSEMBLY, F-; 564394 (U1030)                                 | EA  | 0001 |
|                | 01           | 2        | P-4-F | 5307-99-849-9282 | SKRUE, PINNE;<br>247145 (U1030)                                      | EA  | 0014 |
|                |