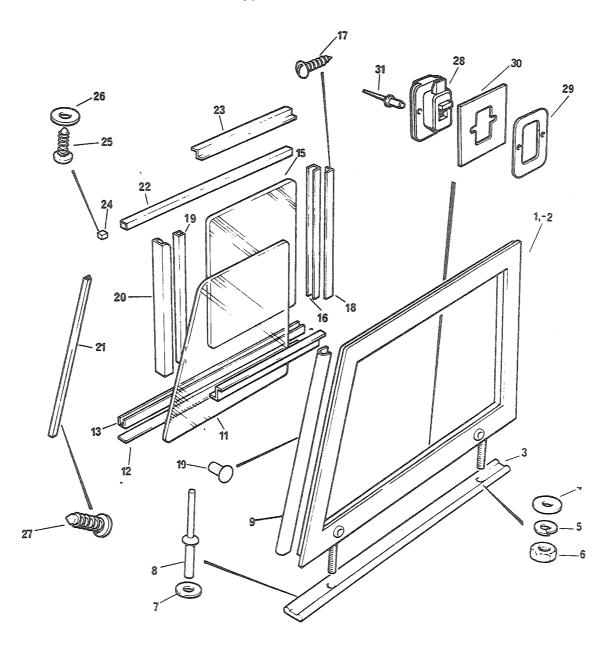

| FIGNR | POSNR | <-V-F | NATO-KATALOGNE            | ARTIKKELNAVN-TEKNISKE DATA/FABRIKANTDATA                         | ENH | ANT  |
|-------|-------|-------|---------------------------|------------------------------------------------------------------|-----|------|
|       |       |       |                           | 0101 - SYLINDERBLOKK                                             |     |      |
| 01    | A     | 3-2-R | 2805-25-120-0905          | TOTOR, BENSIN I KASS;SE DGSÅ 2805-99-825-3606<br>RTC1089 (U1030) | EA  | 0001 |
| 31    | В     | P-2-R | 2805-99-825-3605          | MOTOR, BENSIN.; SE OGSÅ 2805-25-120-0906<br>RTC1089 (U1030)      | E٩  | 0001 |
| 01    | C     | >-2-R | 8115-25-118-6173          | KASSE, TRANSPORT/LAG;                                            | EA  | 0001 |
| 01    | D     | P-4-F | 5330-99-828-8795          | PAKNINGSSETT MOTORD;<br>608124 (U1030)                           | SE  | 0001 |
| 01    | 1     | X-5-R | 2805-99-824-0457          |                                                                  | EA  | 0001 |
| 31    | 2     | >-2-F | 2510-99-844-9635          |                                                                  | EΔ  | 0001 |
| 01    | 3     | X-5   | 5315-99-873-8071          | PIN;<br>247965 (U1030)                                           | EA  | 0001 |
| 01    | 4     | X-5   | 4730-99-850-1103          | PLUG;<br>247851 (J1030)                                          | EΑ  | 0001 |
| 01    | 5     | X-5   | 4730-99-850-0459          | PLUG;                                                            | EA  | 0001 |
| 01    | 6     | 2-5-F | 5315-99-849-8855          | 247127 (J1030) PINNE, AVTRAPPET, UTE; 213700 (U1030)             | EA  | 0002 |
| 01    | 7     | 9-4-= | 5310-25-102-3034          | SKIVE, FJÆR; SPLITT, STÅL, FOR SKRUE M14 247758 (U1030)          | EΑ  | 0006 |
| JI    | 8     | P-4-= | 5305-25-116-1168          | SKRUE, SEKSKANT;9/16 18NF-2X82,STÅL 8.8<br>247755 (U1030)        | EΑ  | 0006 |
| 01    | 9     | X-5   | 5315-99-850-1611          | PIN;<br>501593 (U1030)                                           | EA  | 0006 |
| 01    | 10    | 2-2-F | 5305-25-103-1001          | SKRUE, SEKSKANT; 1/2 NF-2X25, STÅL 8.8                           | EΑ  | 0003 |
| 01    | 11    | 3-2-F | 5305-25-116-5184          | 255085 (U1030)<br>SKRUE, SEKSKANT;1/2 20NF-2X29,STÅL 8.8         | EA  | 0001 |
| 01    | 12    | 2-2-F | 5310-25-101-4874          | 255085 (J1030) SKIVE, FJÆR; SPLITT, STÅL, FOR SKRUE M12          | EA  | 0004 |
| 31    | 13    | P-2-F | 2510-99-809-64 <b>7</b> 0 | WM500081 (U1030) BRACKET, ENGINE, SUP-;                          | E۵  | 0001 |
| 01    | 14    | 2-2-F | 5340-99-844-9944          | NRC2938 (U1030) PLUGG, EKSPANSJON; 525428 (J1030)                | EΔ  | 0003 |

| = I3NF. | POSNR | <-V-F            | NATO-KATALOGNR            | ARTIKKELNAVN-TEKNISKE DATA/FABRIKANTDATA           | ENH | ANT  |
|---------|-------|------------------|---------------------------|----------------------------------------------------|-----|------|
| 01      | 15    | P-2-F            | 2910-99-823-5125          | TAP, DRAIN;<br>602915 (U1030)                      | EA  | 0001 |
| 31      | 16    | P-2-F            | 4730-99-825-0864          | ADAPTOR, TEE, PIPE;<br>NRC1105 (U1030)             | EA  | 0001 |
| 01      | 17    | <b>&gt;-</b> 2-F | 2540-99-825-4470          | PIPE;<br>RTC1510 (J1030)                           | EA  | 0001 |
| Oi      | 18    | 2-2-F            | 4730-99-825-0865          | ADAPTOR, STRAIGHT, P-; NRC1124 (U1030)             | EA  | 0001 |
| 31      | 19    | P-4-F            | 5307-99-844-9907          | SKRUE, PINNE; 5/15IN 24 UNF X 32<br>252621 (U1030) | EA  | 0001 |
| 31      | 20    | P-3-F            | 2505-99-874-1185          | PACKING STRIP, REAR;<br>ERC5086 (U1030)            | EA  | 0002 |
| 01      | 21    | X-5              | 5340-99-824-7854          | CORE PLUG;<br>- 597586 (U1030)                     | EA  | 0002 |
| 01      | 22    | X-5              | 5315- <b>99</b> -850-0084 | PIN; 52124 (U1030)                                 | EA  | 0002 |
| 01      | 23    | <b>X</b> -5      | 4730-99-874-0234          | PLUG, PIPE;<br>527269 (N0753)                      |     | 0001 |
| 01      | 244   | P-4-F            | 5330-99-849-8856          | PAKNING;<br>213960 (U1030)                         |     | 0001 |
| 01      | 243   | P-4-F            | 5330-99-850-1592          | PAKNING;<br>243959 (U1030)                         |     | 0001 |
| 01      | 25    | P-4-F            | 0473-99-873-7634          | PLUG;<br>536577 (U1030)                            |     | 0001 |
| 01      | 26    | P-4-F            |                           | PLJGG, EKSPANSJON; 1 3/4 IN DIA 587528 (U1030)     |     | 0002 |
| 01      | 27    | P-4-F            | 5340-99-806-2193          | PLUGG, EKSPANSJON; 15/16IN DIA 525497 (U1030)      |     | 0001 |
| 01      | 28    | P-4-F            |                           | PLUGG, SKRUEGJENGET; 273165 (J1030)                |     | 0001 |
| 01      | 29    | P-4-F            |                           | PAKNING;<br>243968 (J1030)                         |     | 0001 |
| 01      | 30    | P-4-F            | 2930-99-845-0068          | STJDXWATER PJMP AN-; 514527 (U1030)                | EA  | 0001 |

| FIGV | R POSNR      | <-V-F | NATO-KATALOGNR                     | ARTIKKELNAVN-TEKNISKE DATA/FABRIKANTDATA                                | ENH | ANT  |
|------|--------------|-------|------------------------------------|-------------------------------------------------------------------------|-----|------|
|      |              |       |                                    | 0101 - TOPPLOKK                                                         |     |      |
| Э    | 2 A          | P-3-F | 5330-99-814-9775                   | VENTILSLIPESETT MOT; GEG1242 (NO753)                                    | SE  | 0001 |
| Э    | 2 1 A        | P-2-R | 2805-99-813-5824                   | TOPPLOKK, BENSINMOTO; 568757 (J1030)                                    | ΕA  | 0001 |
| 0    | 2 1B         | P-2-R | 2805-99-833-7443                   | TOPPLOKK;<br>ERC5256 (U1030)                                            | EA  | 0001 |
| )    | 2 2          | 2-2-F | 2805-99-824-7094                   | BOLT, CYLINDER HEAD;<br>247051 (U1030)                                  | E۵  | 0009 |
| 3    | 2 3          | >-2-F | 5306-99-802-5193                   | SKRUE, NEDDREID SFAM;1/2 20NF-2x132, STÅL, SEKSK HODE 554621 (U1030)    | EA  | 0005 |
| 0    | 2 4          | 9-2-F | 5306-99-844-9971                   | SKRUE, NEDDREID STAM; 1/2 20NF-2X59, STÅL, SEKSK HJDE<br>279648 (U1030) | ΕA  | 0004 |
| C    | 2 5          | 3-4-F | 5340-99-806-2193                   | PLUGG, EKSPANSJON;                                                      | EΔ  | 0001 |
| 3    | 2 6          | 3-4-F | 2805-99-809-2333                   | 525497 (U1030) SEAL, VALVE STEM, IN-;                                   | ΕA  | 0004 |
| 0    | 2 74         | 3-4-F | 2805-99-809-2332                   | 554727 (J1030) VENTILSTYRING, FORBR;                                    | E٩  | 0004 |
| 0    | 2 <b>7</b> B | 2-4-F | 2990-99-835-4245                   | 605759 (U1030) VENTILSTYRING, FORBR;                                    | E٩  | 0004 |
| 0    | 2 8          | P-4-F | 2805-99-809-2335                   | 568686 (U1030)<br>SEAL, VALVE STEM, EX-;                                | ΕA  | 0004 |
| C    | 2 9A         | P-4-F | 2805-99-809-2334                   | 554728 (J1030) VENTILSTYRING, FORBR;                                    | ΕA  | 0004 |
| 0    | 2 9B         | 2-4-F | 2805-99-833-5509                   | 605750 (U1030) VENTILSTYRING, FORBR;                                    | E۵  | 0004 |
| )    | 2 10         | P-4-F | 5305-99-136-4889                   | 568687 (U1030)<br>SKRUE, SEKSKANT; NE 2 0.81BAX11, STÅL                 | ΕA  | 0003 |
| 0    | 2 11         | P-4-F | 5310-25-102-3028                   | 251002 (U1030)<br>SKIVE, FJÆR; SPLITT, STÅL, FOR SKRUE M5               | EA  | 0003 |
| 3    | 2 12         | 2-4-F | 2805-99-824-7095                   | WM702001 (U1030) PLATE, BLANKING;                                       | EA  | 0001 |
| 0    | 2 13         | P-4-F | 5 <b>3</b> 30-99-850-0 <b>44</b> 2 | 598005 (U1030)<br>PAKNING;                                              | ΕA  | 0001 |
| 3    | 2 14         | P-3-F | 4730-99-810-0765                   | 236022 (U1030) ADAPTOR, THERMOMETE-; 568457 (U1030)                     | ΕA  | 0001 |

| =I3NF. | POSNR | K-V-F | NATO-KATALOGNR   | ARTIKKELNAVN-TEKNISKE DATA/FABRIKANTDATA                        | ENH | ANT  |
|--------|-------|-------|------------------|-----------------------------------------------------------------|-----|------|
| 32     | 15    | P-3-F | 5330-99-850-0764 | PAKNING;<br>231577 (J1030)                                      | EA  | 0001 |
| 32     | 16    | P-2-F | 2805-99-844-9901 | BRACKET, LIFTING, FR-;<br>525131 (J1030)                        | EA  | 0001 |
| 02     | 17    | >-2-F | 5305-25-101-9233 | SKRUE, SEKSKANT; 5/16 24NK-2X19, STÅL 8.8<br>GHF120 (J1030)     | EA  | 0002 |
| 02     | 18    | >-2-F | 5310-25-102-3031 | SKIVE, FJÆR; MB<br>GHF332 (J1030)                               |     | 0004 |
| 32     | 19    | P-2-F | 2805-99-805-8604 | HEAD GASKET; GEG3308 (U1030)                                    |     | 0001 |
| 02     | 20    | 9-4-F | 5315-99-849-8855 | PINNE, AVTRAPPET, UTE; 213700 (J1030)                           |     | 0002 |
| 02     | 21    | >-2-F | 5307-99-850-1542 | SKRUE, PINNE; 5/15 IN 24 JNF X 36<br>247144 (U1030)             |     | 0002 |
| 32     | 22    | P-2-F | 5307-99-814-0592 | SKRUE, PINNE; 5/15IN 24 JNF X 42<br>564574 (J1030)              |     | 0001 |
| 02     | 23    | P-2-F | 5330-99-850-0226 | PAKNING;<br>232039 (J1030)                                      |     | 0004 |
| 02     | 24    | P-2-F | 4730-99-850-1618 | BOLT, FLUID PASSAGE?; 597563 (U1030)                            | EA  | 0002 |
| 02     | 25    | »-2-F | 2805-99-850-1554 | PIPE, STEEL;<br>275579 (U1030)                                  | EA  | 0001 |
| 32     | 25    | P-2-F | 2805-99-850-1558 | BRACKET, LIFTING, RE-; 276501 (J1030)                           | EA  | 0002 |
| 32     | 27    | P-2-F | 5305-25-101-9233 | SKRUE, SEKSKANT;5/16 24NX-2X19,STÅL 8.8<br>GHF120 (J1030)       | ΕA  | 0002 |
| 02     | 28    | P-3-F | 5330-99-849-8856 | PAKNING;<br>213950 (J1030)                                      | EA  | 0001 |
| 02     | 29    | P-3-F | 2540-99-825-0861 | ADAPTOR, HEATER;<br>624391 (J1030)                              | EA  | 0001 |
| 32     | 30    | P-2-F | 4730-25-101-2123 | KLEMME, SLANGE; NR21, 23-27MM, MIN UTV SLANGEDIA 603887 (U1030) | EA  | 0002 |
| 02     | 31    | P-2-F | 2540-99-825-0862 | PIPE, CONNECTOR; NRC1114 (U1030)                                | EA  | 0001 |
| 02     | 32    | P-2-F | 2540-25-101-8127 | RØR;<br>636211 (S3562)                                          | EA  | 0001 |
| 02     | 33    | P-4-F | 5365-99-825-0397 | CORE PLUGS, CYLINDE-; 518272 (J1030)                            | EA  | 0004 |