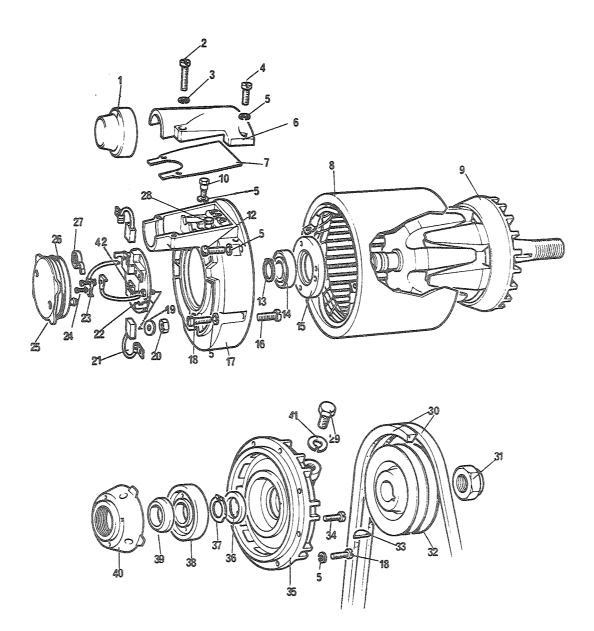

| 03                       | 02     | 01       | 0.5                           | 04           | 03                  | 02      | 01      | 02           | 01           | 02             | 01       | 02                   | 01          | 01                 | 02                 | 01                 | Fig nr           |
|                              |                                      |                                      |                        |                          |      |                          |        |          |                               |              |                     |         |         |              |              |                |          |                      |             |                    |                    |                    | r-3              |



| FIGNE      | POSNR | K-V-F | NATO-KATALOGNR                     | ARTIKKELNAVN-TEKNISKE DATA/FABRIKANTDATA                           | ENH                                                                                                            | ANT                     |
|------------|-------|-------|------------------------------------|--------------------------------------------------------------------|----------------------------------------------------------------------------------------------------------------|-------------------------|
|            |       |       |                                    | 0601 - VEKSELSTRØMDYNAMO                                           | 100 till 2000 alle 2 | note were upon also uba |
| 01         | A     | P-2-R | 2920-99-828-1021