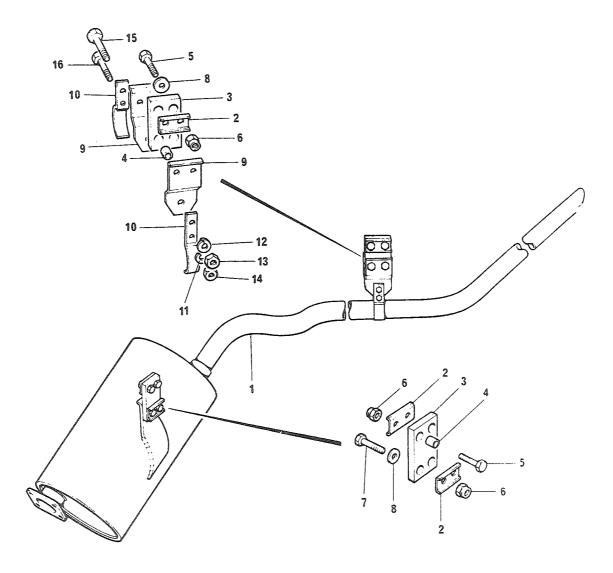

## 4. Spørsmål

Spørsmål i forbindelse med denne katalog rettes til Hærens forsynings-kommando.

| GRUPPE 01 | MOTOR                        | Fig nr |
|-----------|------------------------------|--------|
| 0101      | Sylinderblokk                | 01     |
| 0101      | Topplokk                     | 02     |
| 0102      | Veivaksel                    | 01     |
| 0102      | Bunnpanne                    | 02     |
| 0104      | Veivstang og stempel         | 01     |
| 0105      | Kamaksel                     | 01     |
| 0105      | Registerkjede og strammer    | 02     |
| 0105      | Registerdeksel               | 03     |
| 0105      | Ventiler og løftere          | 04     |
| 0105      | Sidedeksel                   | 05     |
| 0105      | Vippearmer og vippearmsaksel | 06     |
| 0105      | Toppdeksel                   | 07     |
| 0106      | Oljepumpe                    | 01     |
| 0106      | Oljefilter                   | 02     |
| 0108      | Manifold                     | 01     |
| 0109      | Vifterem justering           | 01     |
| 0109      | Løpehjul, to spor            | 02     |
| 0130      | Motorfester                  | 01     |
| 0130      | Støttebraketť for motor      | 02     |