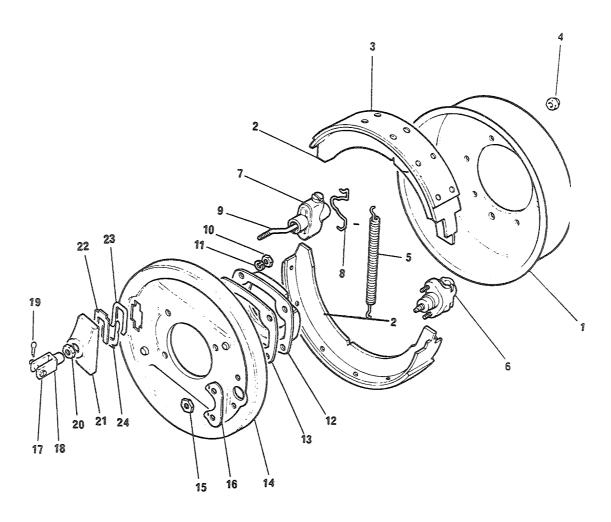

## 4. Spørsmål

Spørsmål i forbindelse med denne katalog rettes til Hærens forsynings-kommando.

| GRUPPE 01 | MOTOR                        | Fig nr |
|-----------|------------------------------|--------|
| 0101      | Sylinderblokk                | 01     |
| 0101      | Topplokk                     | 02     |
| 0102      | Veivaksel                    | 01     |
| 0102      | Bunnpanne                    | 02     |
| 0104      | Veivstang og stempel         | 01     |
| 0105      | Kamaksel                     | 01     |
| 0105      | Registerkjede og strammer    | 02     |
| 0105      | Registerdeksel               | 03     |
| 0105      | Ventiler og løftere          | 04     |
| 0105      | Sidedeksel                   | 05     |
| 0105      | Vippearmer og vippearmsaksel | 06     |
| 0105      | Toppdeksel                   | 07     |
| 0106      | Oljepumpe                    | 01     |
| 0106      | Oljefilter                   | 02     |
| 0108      | Manifold                     | 01     |
| 0109      | Vifterem justering           | 01     |
| 0109      | Løpehjul, to spor            | 02     |
| 0130      | Motorfester                  | 01     |
| 0130      | Støttebraketť for motor      | 02     |