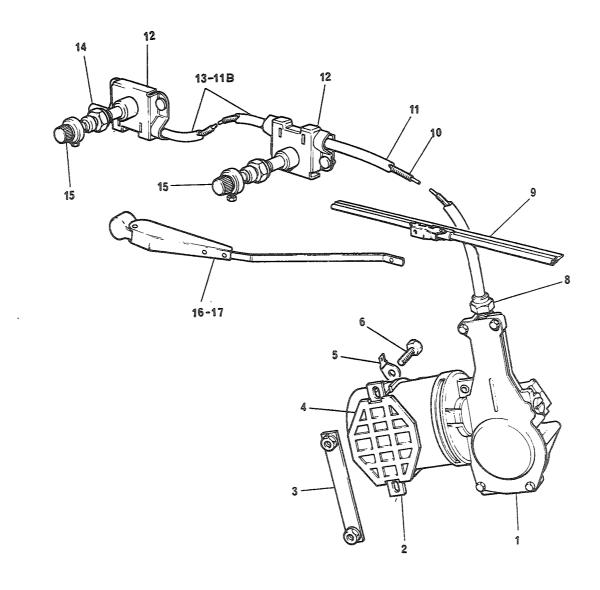

#### 2. Forlaring av rubrikkene

- a. Rubrikk 1 Under denne rubrikken angis figurnummer.
- b. Rubrikk 2 Under denne rubrikken angis posisjonsnummer på figuren.

Det vil i noen tilfeller stå bokstavene A og B bak posisjonsnummeret. Artikler merket A skal forbrukes og erstattes av artikler merket B. Forholdet er innmeldt i erstatningskrysslisten TH 120-5.

c. Rubrikk 3 Under denne rubrikk er angitt:

#### (1) Kildekodene

Kodene har følgende betydning

P - Reparasjonsdelen er en forsyningsartikkel som anfskaffes, lagres og etterforsynes i det militære forsyningssystemet.

- K Reparasjonsdelen inngår i et delsett og utleveres normalt ikke som separat artikkel.
- M Reparasjonsdel som ikke anskaffes og lagres i det militære forsyningssystem, men som må tilvirkes ved behov.
- A Sammenstilling som ikke anskaffes og lagres som sådan, men som ved behov settes sammen av komponenter/eller enkeltdeler.
- X Reparasjonsdel som anskaffes og lagres fordi behovet vil bli dekket ved utskiftning av nest høyere sammenstilling.
- C Reparasjonsdel som ved behov kan anskaffes lokalt.
- (2) Den laveste linje som er autorisert for å montere delen. Tallene under rubrikken har følgende betydning:
  - Tallet 2 Avdelingsvedlikehold, 2. linje
  - Tallet 3 Feltvedlikehold, 3. linje
  - Tallet 4 Høyere linjes vedlikehold, 4. linje
  - NB! Angivelse av vedlikeholdslinje hjemler ikke opplegg av reservedeler jfr pkt 1.
- (3) Forbruksstatuskoder
  - De forbruksstatuskoder som blir brukt i denne katalogen, er:
  - F forbruksmateriell
  - R returpliktig materiell
- d. Rubrikk 4 Under denne rubrikk er oppført artikkelens NATO-katalognummer.
- e. Rubrikk 5 Under denne rubrikk er artikkelens navn angitt. Under artikkelens navn er leverandørens/underleverandørens partnummer angitt. I parentes står oppført leverandørens fabrikantnummer (se gruppe C).
- f. Rubrikk 6 Under denne rubrikk er enheten angitt (EA, MR, EB, ol)
- g. Rubrikk 7 Under denne rubrikk er angitt antallet som inngår under vedkommende posisjonsnummer.
- h. Rubrikk 8 Under denne rubrikk er angitt gruppespesifikasjon.