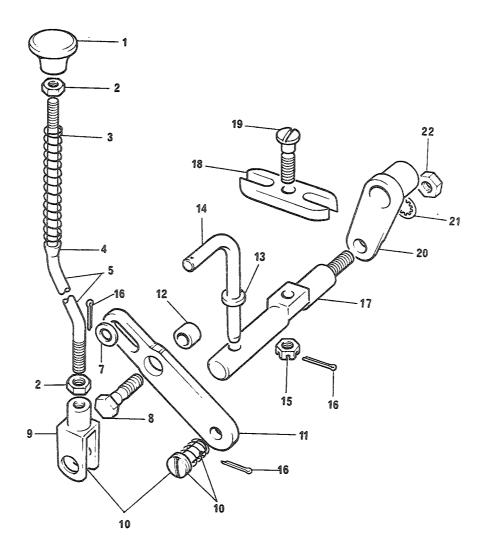

#### 2. Forlaring av rubrikkene

- a. Rubrikk 1 Under denne rubrikken angis figurnummer.
- b. Rubrikk 2 Under denne rubrikken angis posisjonsnummer på figuren.

Det vil i noen tilfeller stå bokstavene A og B bak posisjonsnummeret. Artikler merket A skal forbrukes og erstattes av artikler merket B. Forholdet er innmeldt i erstatningskrysslisten TH 120-5.

#### (1) Kildekodene

Kodene har følgende betydning

P - Reparasjonsdelen er en forsyningsartikkel som anfskaffes, lagres og etterforsynes i det militære forsyningssystemet.

- K Reparasjonsdelen inngår i et delsett og utleveres normalt ikke som separat artikkel.
- M Reparasjonsdel som ikke anskaffes og lagres i det militære forsyningssystem, men som må tilvirkes ved behov.
- A Sammenstilling som ikke anskaffes og lagres som sådan, men som ved behov settes sammen av komponenter/eller enkeltdeler.
- X Reparasjonsdel som anskaffes og lagres fordi behovet vil bli dekket ved utskiftning av nest høyere sammenstilling.
- C Reparasjonsdel som ved behov kan anskaffes lokalt.
- (2) Den laveste linje som er autorisert for å montere delen. Tallene under rubrikken har følgende betydning:
  - Tallet 2 Avdelingsvedlikehold, 2. linje
  - Tallet 3 Feltvedlikehold, 3. linje
  - Tallet 4 Høyere linjes vedlikehold, 4. linje
  - NB! Angivelse av vedlikeholdslinje hjemler ikke opplegg av reservedeler jfr pkt 1.
- (3) Forbruksstatuskoder
  - De forbruksstatuskoder som blir brukt i denne katalogen, er:
  - F forbruksmateriell
  - R returpliktig materiell
- d. Rubrikk 4 Under denne rubrikk er oppført artikkelens NATO-katalognummer.
- e. Rubrikk 5 Under denne rubrikk er artikkelens navn angitt. Under artikkelens navn er leverandørens/underleverandørens partnummer angitt. I parentes står oppført leverandørens fabrikantnummer (se gruppe C).
- f. Rubrikk 6 Under denne rubrikk er enheten angitt (EA, MR, EB, ol)
- g. Rubrikk 7 Under denne rubrikk er angitt antallet som inngår under vedkommende posisjonsnummer.
- h. Rubrikk 8 Under denne rubrikk er angitt gruppespesifikasjon.