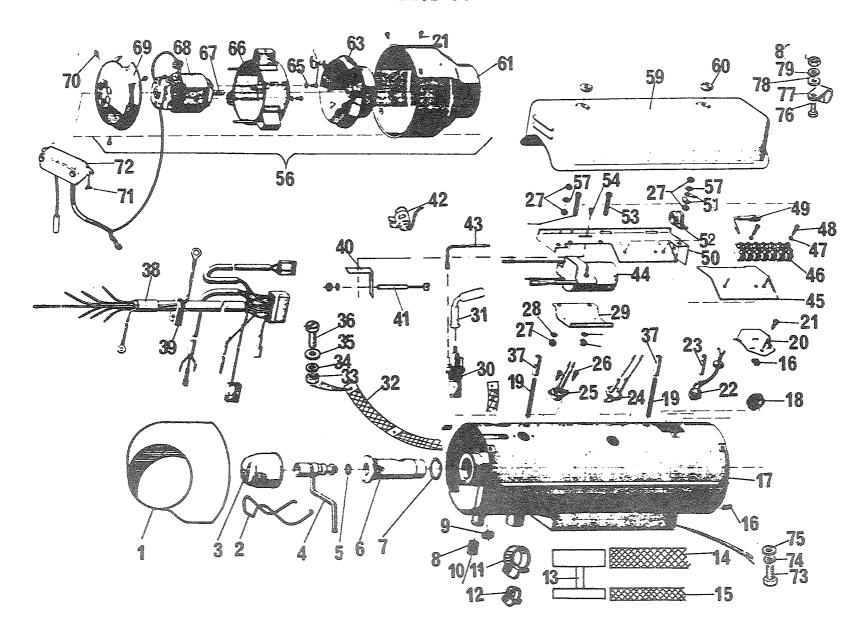

## 4. Spørsmål

Spørsmål i forbindelse med denne katalog rettes til Hærens forsynings-kommando.

| GRUPPE 01 | MOTOR                        | Fig nr |
|-----------|------------------------------|--------|
| 0101      | Sylinderblokk                | 01     |
| 0101      | Topplokk                     | 02     |
| 0102      | Veivaksel                    | 01     |
| 0102      | Bunnpanne                    | 02     |
| 0104      | Veivstang og stempel         | 01     |
| 0105      | Kamaksel                     | 01     |
| 0105      | Registerkjede og strammer    | 02     |
| 0105      | Registerdeksel               | 03     |
| 0105      | Ventiler og løftere          | 04     |
| 0105      | Sidedeksel                   | 05     |
| 0105      | Vippearmer og vippearmsaksel | 06     |
| 0105      | Toppdeksel                   | 07     |
| 0106      | Oljepumpe                    | 01     |
| 0106      | Oljefilter                   | 02     |
| 0108      | Manifold                     | 01     |
| 0109      | Vifterem justering           | 01     |
| 0109      | Løpehjul, to spor            | 02     |
| 0130      | Motorfester                  | 01     |
| 0130      | Støttebraketť for motor      | 02     |

| FIGNR | POSNR | <-V-F | NATO-KATALOGNE            | ARTIKKELNAVN-TEKNISKE DATA/FABRIKANTDATA                         | ENH | ANT  |
|-------|-------|-------|---------------------------|------------------------------------------------------------------|-----|------|
|       |       |       |                           | 0101 - SYLINDERBLOKK                                             |     |      |
| 01    | A     | 3-2-R | 2805-25-120-0905          | TOTOR, BENSIN I KASS;SE DGSÅ 2805-99-825-3606<br>RTC1089 (U1030) | EA  | 0001 |
| 31    | В     | P-2-R | 2805-99-825-3605          | MOTOR, BENSIN.; SE OGSÅ 2805-25-120-0906<br>RTC1089 (U1030)      | E٩  | 0001 |
| 01    | C     | >-2-R | 8115-25-118-6173          | KASSE, TRANSPORT/LAG;                                            | EA  | 0001 |
| 01    | D     | P-4-F | 5330-99-828-8795          | PAKNINGSSETT MOTORD;<br>608124 (U1030)                           | SE  | 0001 |
| 01    | 1     | X-5-R | 2805-99-824-0457          |                                                                  | EA  | 0001 |
| 31    | 2     | >-2-F | 2510-99-844-9635          |                                                                  | EΔ  | 0001 |
| 01    | 3     | X-5   | 5315-99-873-8071          | PIN;<br>247965 (U1030)                                           | EA  | 0001 |
| 01    | 4     | X-5   | 4730-99-850-1103          | PLUG;<br>247851 (J1030)                                          | EΑ  | 0001 |
| 01    | 5     | X-5   | 4730-99-850-0459          | PLUG;                                                            | EA  | 0001 |
| 01    | 6     | 2-5-F | 5315-99-849-8855          | 247127 (J1030) PINNE, AVTRAPPET, UTE; 213700 (U1030)             | EA  | 0002 |
| 01    | 7     | 9-4-= | 5310-25-102-3034          | SKIVE, FJÆR; SPLITT, STÅL, FOR SKRUE M14 247758 (U1030)          | EΑ  | 0006 |
| JI    | 8     | P-4-= | 5305-25-116-1168          | SKRUE, SEKSKANT;9/16 18NF-2X82,STÅL 8.8<br>247755 (U1030)        | EΑ  | 0006 |
| 01    | 9     | X-5   | 5315-99-850-1611          | PIN;<br>501593 (U1030)                                           | EA  | 0006 |
| 01    | 10    | 2-2-F | 5305-25-103-1001          | SKRUE, SEKSKANT; 1/2 NF-2X25, STÅL 8.8                           | EΑ  | 0003 |
| 01    | 11    | 3-2-F | 5305-25-116-5184          | 255085 (U1030)<br>SKRUE, SEKSKANT;1/2 20NF-2X29,STÅL 8.8         | EA  | 0001 |
| 01    | 12    | 2-2-F | 5310-25-101-4874          | 255085 (J1030) SKIVE, FJÆR; SPLITT, STÅL, FOR SKRUE M12          | EA  | 0004 |
| 31    | 13    | P-2-F | 2510-99-809-64 <b>7</b> 0 | WM500081 (U1030) BRACKET, ENGINE, SUP-;                          | E۵  | 0001 |
| 01    | 14    | 2-2-F | 5340-99-844-9944          | NRC2938 (U1030) PLUGG, EKSPANSJON; 525428 (J1030)                | EΔ  | 0003 |

| = I3NF. | POSNR | <-V-F            | NATO-KATALOGNR            | ARTIKKELNAVN-TEKNISKE DATA/FABRIKANTDATA           | ENH | ANT  |
|---------|-------|------------------|---------------------------|----------------------------------------------------|-----|------|
| 01      | 15    | P-2-F            | 2910-99-823-5125          | TAP, DRAIN;<br>602915 (U1030)                      | EA  | 0001 |
| 31      | 16    | P-2-F            | 4730-99-825-0864          | ADAPTOR, TEE, PIPE;<br>NRC1105 (U1030)             | EA  | 0001 |
| 01      | 17    | <b>&gt;-</b> 2-F | 2540-99-825-4470          | PIPE;<br>RTC1510 (J1030)                           | EA  | 0001 |
| Oi      | 18    | 2-2-F            | 4730-99-825-0865          | ADAPTOR, STRAIGHT, P-; NRC1124 (U1030)             | EA  | 0001 |
| 31      | 19    | P-4-F            | 5307-99-844-9907          | SKRUE, PINNE; 5/15IN 24 UNF X 32<br>252621 (U1030) | EA  | 0001 |
| 31      | 20    | P-3-F            | 2505-99-874-1185          | PACKING STRIP, REAR;<br>ERC5086 (U1030)            | EA  | 0002 |
| 01      | 21    | X-5              | 5340-99-824-7854          | CORE PLUG;<br>- 597586 (U1030)                     | EA  | 0002 |
| 01      | 22    | X-5              | 5315- <b>99</b> -850-0084 | PIN; 52124 (U1030)                                 | EA  | 0002 |
| 01      | 23    | <b>X</b> -5      | 4730-99-874-0234          | PLUG, PIPE;<br>527269 (N0753)                      |     | 0001 |
| 01      | 244   | P-4-F            | 5330-99-849-8856          | PAKNING;<br>213960 (U1030)                         |     | 0001 |
| 01      | 243   | P-4-F            | 5330-99-850-1592          | PAKNING;<br>243959 (U1030)                         |     | 0001 |
| 01      | 25    | P-4-F            | 0473-99-873-7634          | PLUG;<br>536577 (U1030)                            |     | 0001 |
| 01      | 26    | P-4-F            |                           | PLJGG, EKSPANSJON; 1 3/4 IN DIA 587528 (U1030)     |     | 0002 |
| 01      | 27    | P-4-F            | 5340-99-806-2193          | PLUGG, EKSPANSJON; 15/16IN DIA 525497 (U1030)      |     | 0001 |
| 01      | 28    | P-4-F            |                           | PLUGG, SKRUEGJENGET; 273165 (J1030)                |     | 0001 |
| 01      | 29    | P-4-F            |                           | PAKNING;<br>243968 (J1030)                         |     | 0001 |
| 01      | 30    | P-4-F            | 2930-99-845-0068          | STJDXWATER PJMP AN-; 514527 (U1030)                | EA  | 0001 |

| FIGV | R POSNR      | <-V-F | NATO-KATALOGNR                     | ARTIKKELNAVN-TEKNISKE DATA/FABRIKANTDATA                                | ENH | ANT  |
|------|--------------|-------|------------------------------------|-------------------------------------------------------------------------|-----|------|
|      |              |       |                                    | 0101 - TOPPLOKK                                                         |     |      |
| Э    | 2 A          | P-3-F | 5330-99-814-9775                   | VENTILSLIPESETT MOT; GEG1242 (NO753)                                    | SE  | 0001 |
| Э    | 2 1 A        | P-2-R | 2805-99-813-5824                   | TOPPLOKK, BENSINMOTO; 568757 (J1030)                                    | ΕA  | 0001 |
| 0    | 2 1B         | P-2-R | 2805-99-833-7443                   | TOPPLOKK;<br>ERC5256 (U1030)                                            | EA  | 0001 |
| )    | 2 2          | 2-2-F | 2805-99-824-7094                   | BOLT, CYLINDER HEAD;<br>247051 (U1030)                                  | E۵  | 0009 |
| 3    | 2 3          | >-2-F | 5306-99-802-5193                   | SKRUE, NEDDREID SFAM;1/2 20NF-2x132, STÅL, SEKSK HODE 554621 (U1030)    | EA  | 0005 |
| 0    | 2 4          | 9-2-F | 5306-99-844-9971                   | SKRUE, NEDDREID STAM; 1/2 20NF-2X59, STÅL, SEKSK HJDE<br>279648 (U1030) | ΕA  | 0004 |
| C    | 2 5          | 3-4-F | 5340-99-806-2193                   | PLUGG, EKSPANSJON;                                                      | EΔ  | 0001 |
| 3    | 2 6          | 3-4-F | 2805-99-809-2333                   | 525497 (U1030) SEAL, VALVE STEM, IN-;                                   | ΕA  | 0004 |
| 0    | 2 74         | 3-4-F | 2805-99-809-2332                   | 554727 (J1030) VENTILSTYRING, FORBR;                                    | E٩  | 0004 |
| 0    | 2 <b>7</b> B | 2-4-F | 2990-99-835-4245                   | 605759 (U1030) VENTILSTYRING, FORBR;                                    | E٩  | 0004 |
| 0    | 2 8          | P-4-F | 2805-99-809-2335                   | 568686 (U1030)<br>SEAL, VALVE STEM, EX-;                                | ΕA  | 0004 |
| C    | 2 9A         | P-4-F | 2805-99-809-2334                   | 554728 (J1030) VENTILSTYRING, FORBR;                                    | ΕA  | 0004 |
| 0    | 2 9B         | 2-4-F | 2805-99-833-5509                   | 605750 (U1030) VENTILSTYRING, FORBR;                                    | E۵  | 0004 |
| )    | 2 10         | P-4-F | 5305-99-136-4889                   | 568687 (U1030)<br>SKRUE, SEKSKANT; NE 2 0.81BAX11, STÅL                 | ΕA  | 0003 |
| 0    | 2 11         | P-4-F | 5310-25-102-3028                   | 251002 (U1030)<br>SKIVE, FJÆR; SPLITT, STÅL, FOR SKRUE M5               | EA  | 0003 |
| 3    | 2 12         | 2-4-F | 2805-99-824-7095                   | WM702001 (U1030) PLATE, BLANKING;                                       | EA  | 0001 |
| 0    | 2 13         | P-4-F | 5 <b>3</b> 30-99-850-0 <b>44</b> 2 | 598005 (U1030)<br>PAKNING;                                              | ΕA  | 0001 |
| 3    | 2 14         | P-3-F | 4730-99-810-0765                   | 236022 (U1030) ADAPTOR, THERMOMETE-; 568457 (U1030)                     | ΕA  | 0001 |

| =I3NF. | POSNR | K-V-F | NATO-KATALOGNR   | ARTIKKELNAVN-TEKNISKE DATA/FABRIKANTDATA                        | ENH | ANT  |
|--------|-------|-------|------------------|-----------------------------------------------------------------|-----|------|
| 32     | 15    | P-3-F | 5330-99-850-0764 | PAKNING;<br>231577 (J1030)                                      | EA  | 0001 |
| 32     | 16    | P-2-F | 2805-99-844-9901 | BRACKET, LIFTING, FR-;<br>525131 (J1030)                        | EA  | 0001 |
| 02     | 17    | >-2-F | 5305-25-101-9233 | SKRUE, SEKSKANT; 5/16 24NK-2X19, STÅL 8.8<br>GHF120 (J1030)     | EA  | 0002 |
| 02     | 18    | >-2-F | 5310-25-102-3031 | SKIVE, FJÆR; MB<br>GHF332 (J1030)                               |     | 0004 |
| 32     | 19    | P-2-F | 2805-99-805-8604 | HEAD GASKET; GEG3308 (U1030)                                    |     | 0001 |
| 02     | 20    | 9-4-F | 5315-99-849-8855 | PINNE, AVTRAPPET, UTE; 213700 (J1030)                           |     | 0002 |
| 02     | 21    | >-2-F | 5307-99-850-1542 | SKRUE, PINNE; 5/15 IN 24 JNF X 36<br>247144 (U1030)             |     | 0002 |
| 32     | 22    | P-2-F | 5307-99-814-0592 | SKRUE, PINNE; 5/15IN 24 JNF X 42<br>564574 (J1030)              |     | 0001 |
| 02     | 23    | P-2-F | 5330-99-850-0226 | PAKNING;<br>232039 (J1030)                                      |     | 0004 |
| 02     | 24    | P-2-F | 4730-99-850-1618 | BOLT, FLUID PASSAGE?; 597563 (U1030)                            | EA  | 0002 |
| 02     | 25    | »-2-F | 2805-99-850-1554 | PIPE, STEEL;<br>275579 (U1030)                                  | EA  | 0001 |
| 32     | 25    | P-2-F | 2805-99-850-1558 | BRACKET, LIFTING, RE-; 276501 (J1030)                           | EA  | 0002 |
| 32     | 27    | P-2-F | 5305-25-101-9233 | SKRUE, SEKSKANT;5/16 24NX-2X19,STÅL 8.8<br>GHF120 (J1030)       | ΕA  | 0002 |
| 02     | 28    | P-3-F | 5330-99-849-8856 | PAKNING;<br>213950 (J1030)                                      | EA  | 0001 |
| 02     | 29    | P-3-F | 2540-99-825-0861 | ADAPTOR, HEATER;<br>624391 (J1030)                              | EA  | 0001 |
| 32     | 30    | P-2-F | 4730-25-101-2123 | KLEMME, SLANGE; NR21, 23-27MM, MIN UTV SLANGEDIA 603887 (U1030) | EA  | 0002 |
| 02     | 31    | P-2-F | 2540-99-825-0862 | PIPE, CONNECTOR; NRC1114 (U1030)                                | EA  | 0001 |
| 02     | 32    | P-2-F | 2540-25-101-8127 | RØR;<br>636211 (S3562)                                          | EA  | 0001 |
| 02     | 33    | P-4-F | 5365-99-825-0397 | CORE PLUGS, CYLINDE-; 518272 (J1030)                            | EA  | 0004 |

| FIGNR | POSNR | • | ARTIKKELNAVN-TEKNISKE DATA/FABRIKANTDATA | ENH |      |
|-------|-------|---|------------------------------------------|-----|------|
| 02    | 34    | - | PLUGG, SKRUEGJENGET;                     |     | 0001 |