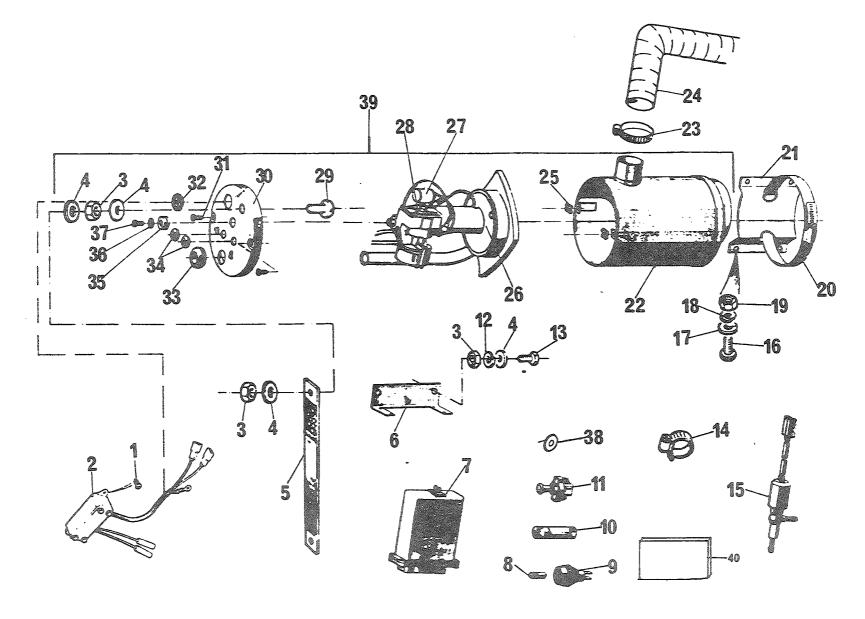

## 4. Spørsmål

Spørsmål i forbindelse med denne katalog rettes til Hærens forsynings-kommando.

| GRUPPE 01 | MOTOR                        | Fig nr |
|-----------|------------------------------|--------|
| 0101      | Sylinderblokk                | 01     |
| 0101      | Topplokk                     | 02     |
| 0102      | Veivaksel                    | 01     |
| 0102      | Bunnpanne                    | 02     |
| 0104      | Veivstang og stempel         | 01     |
| 0105      | Kamaksel                     | 01     |
| 0105      | Registerkjede og strammer    | 02     |
| 0105      | Registerdeksel               | 03     |
| 0105      | Ventiler og løftere          | 04     |
| 0105      | Sidedeksel                   | 05     |
| 0105      | Vippearmer og vippearmsaksel | 06     |
| 0105      | Toppdeksel                   | 07     |
| 0106      | Oljepumpe                    | 01     |
| 0106      | Oljefilter                   | 02     |
| 0108      | Manifold                     | 01     |
| 0109      | Vifterem justering           | 01     |
| 0109      | Løpehjul, to spor            | 02     |
| 0130      | Motorfester                  | 01     |
| 0130      | Støttebraketť for motor      | 02     |