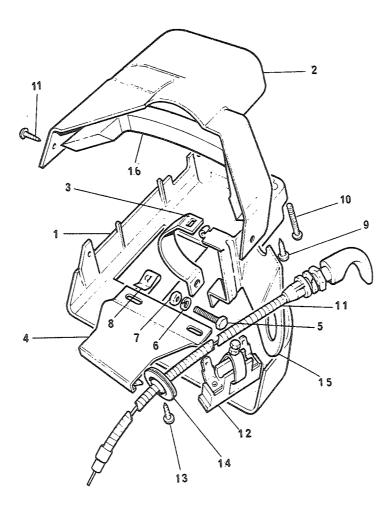

## 4. Spørsmål

Spørsmål i forbindelse med denne katalog rettes til Hærens forsynings-kommando.

| GRUPPE 01 | MOTOR                        | Fig nr |
|-----------|------------------------------|--------|
| 0101      | Sylinderblokk                | 01     |
| 0101      | Topplokk                     | 02     |
| 0102      | Veivaksel                    | 01     |
| 0102      | Bunnpanne                    | 02     |
| 0104      | Veivstang og stempel         | 01     |
| 0105      | Kamaksel                     | 01     |
| 0105      | Registerkjede og strammer    | 02     |
| 0105      | Registerdeksel               | 03     |
| 0105      | Ventiler og løftere          | 04     |
| 0105      | Sidedeksel                   | 05     |
| 0105      | Vippearmer og vippearmsaksel | 06     |
| 0105      | Toppdeksel                   | 07     |
| 0106      | Oljepumpe                    | 01     |
| 0106      | Oljefilter                   | 02     |
| 0108      | Manifold                     | 01     |
| 0109      | Vifterem justering           | 01     |
| 0109      | Løpehjul, to spor            | 02     |
| 0130      | Motorfester                  | 01     |
| 0130      | Støttebraketť for motor      | 02     |