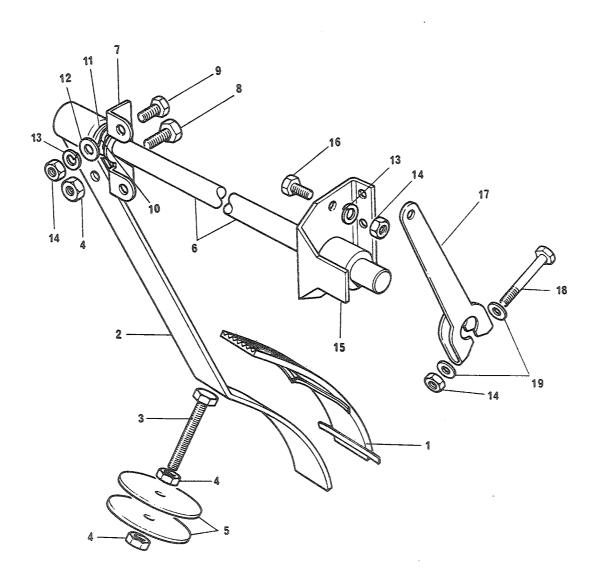

## 4. Spørsmål

Spørsmål i forbindelse med denne katalog rettes til Hærens forsynings-kommando.

| GRUPPE 01 | MOTOR                        | Fig nr |
|-----------|------------------------------|--------|
| 0101      | Sylinderblokk                | 01     |
| 0101      | Topplokk                     | 02     |
| 0102      | Veivaksel                    | 01     |
| 0102      | Bunnpanne                    | 02     |
| 0104      | Veivstang og stempel         | 01     |
| 0105      | Kamaksel                     | 01     |
| 0105      | Registerkjede og strammer    | 02     |
| 0105      | Registerdeksel               | 03     |
| 0105      | Ventiler og løftere          | 04     |
| 0105      | Sidedeksel                   | 05     |
| 0105      | Vippearmer og vippearmsaksel | 06     |
| 0105      | Toppdeksel                   | 07     |
| 0106      | Oljepumpe                    | 01     |
| 0106      | Oljefilter                   | 02     |
| 0108      | Manifold                     | 01     |
| 0109      | Vifterem justering           | 01     |
| 0109      | Løpehjul, to spor            | 02     |
| 0130      | Motorfester                  | 01     |
| 0130      | Støttebraketť for motor      | 02     |