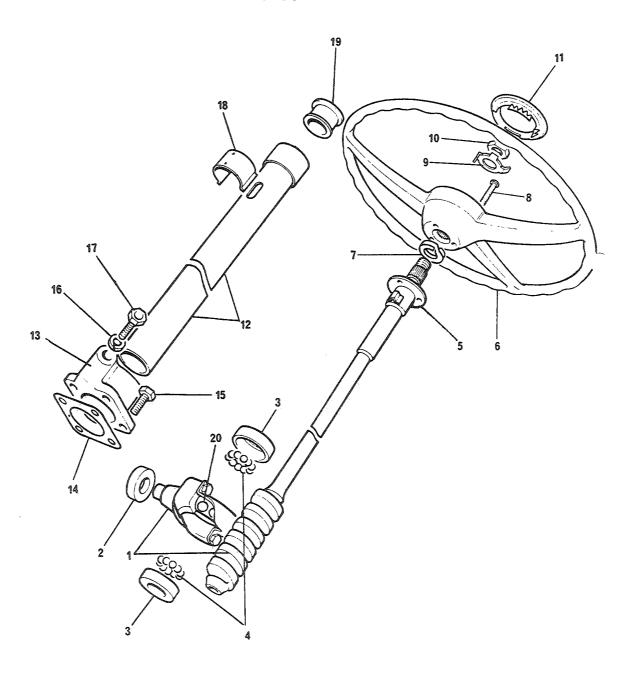

## 4. Spørsmål

Spørsmål i forbindelse med denne katalog rettes til Hærens forsynings-kommando.

| GRUPPE 01 | MOTOR                        | Fig nr |
|-----------|------------------------------|--------|
| 0101      | Sylinderblokk                | 01     |
| 0101      | Topplokk                     | 02     |
| 0102      | Veivaksel                    | 01     |
| 0102      | Bunnpanne                    | 02     |
| 0104      | Veivstang og stempel         | 01     |
| 0105      | Kamaksel                     | 01     |
| 0105      | Registerkjede og strammer    | 02     |
| 0105      | Registerdeksel               | 03     |
| 0105      | Ventiler og løftere          | 04     |
| 0105      | Sidedeksel                   | 05     |
| 0105      | Vippearmer og vippearmsaksel | 06     |
| 0105      | Toppdeksel                   | 07     |
| 0106      | Oljepumpe                    | 01     |
| 0106      | Oljefilter                   | 02     |
| 0108      | Manifold                     | 01     |
| 0109      | Vifterem justering           | 01     |
| 0109      | Løpehjul, to spor            | 02     |
| 0130      | Motorfester                  | 01     |
| 0130      | Støttebraketť for motor      | 02     |