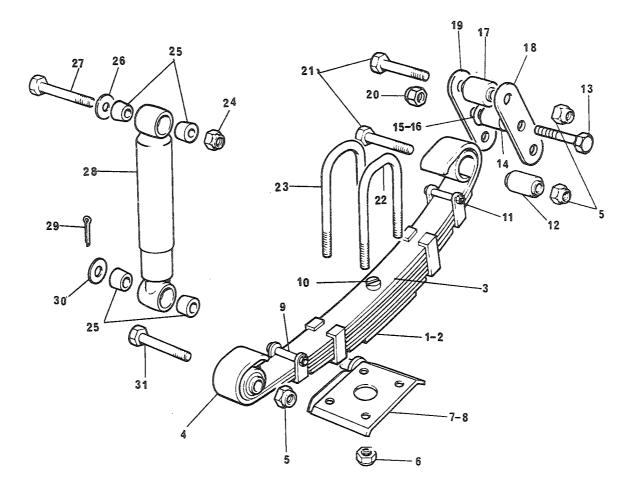

## 4. Spørsmål

Spørsmål i forbindelse med denne katalog rettes til Hærens forsynings-kommando.

| GRUPPE 01 | MOTOR                        | Fig nr |
|-----------|------------------------------|--------|
| 0101      | Sylinderblokk                | 01     |
| 0101      | Topplokk                     | 02     |
| 0102      | Veivaksel                    | 01     |
| 0102      | Bunnpanne                    | 02     |
| 0104      | Veivstang og stempel         | 01     |
| 0105      | Kamaksel                     | 01     |
| 0105      | Registerkjede og strammer    | 02     |
| 0105      | Registerdeksel               | 03     |
| 0105      | Ventiler og løftere          | 04     |
| 0105      | Sidedeksel                   | 05     |
| 0105      | Vippearmer og vippearmsaksel | 06     |
| 0105      | Toppdeksel                   | 07     |
| 0106      | Oljepumpe                    | 01     |
| 0106      | Oljefilter                   | 02     |
| 0108      | Manifold                     | 01     |
| 0109      | Vifterem justering           | 01     |
| 0109      | Løpehjul, to spor            | 02     |
| 0130      | Motorfester                  | 01     |
| 0130      | Støttebraketť for motor      | 02     |