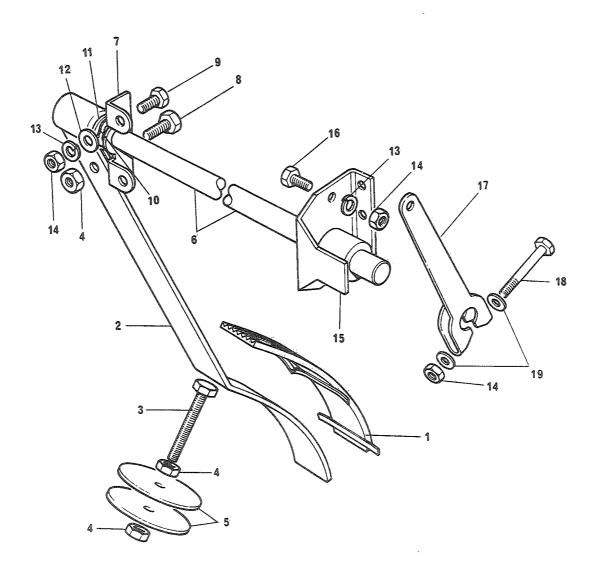

## 4. Spørsmål

Spørsmål i forbindelse med denne katalog rettes til Hærens forsynings-kommando.

| GRUPPE 01 | MOTOR                        | Fig nr |
|-----------|------------------------------|--------|
| 0101      | Sylinderblokk                | 01     |
| 0101      | Topplokk                     | 02     |
| 0102      | Veivaksel                    | 01     |
| 0102      | Bunnpanne                    | 02     |
| 0104      | Veivstang og stempel         | 01     |
| 0105      | Kamaksel                     | 01     |
| 0105      | Registerkjede og strammer    | 02     |
| 0105      | Registerdeksel               | 03     |
| 0105      | Ventiler og løftere          | 04     |
| 0105      | Sidedeksel                   | 05     |
| 0105      | Vippearmer og vippearmsaksel | 06     |
| 0105      | Toppdeksel                   | 07     |
| 0106      | Oljepumpe                    | 01     |
| 0106      | Oljefilter                   | 02     |
| 0108      | Manifold                     | 01     |
| 0109      | Vifterem justering           | 01     |
| 0109      | Løpehjul, to spor            | 02     |
| 0130      | Motorfester                  | 01     |
| 0130      | Støttebraketť for motor      | 02     |