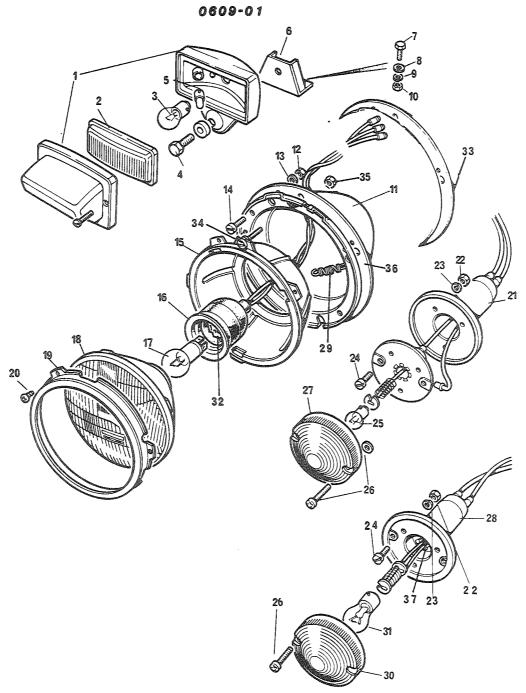

#### 2. Forlaring av rubrikkene

- a. Rubrikk 1 Under denne rubrikken angis figurnummer.
- b. Rubrikk 2 Under denne rubrikken angis posisjonsnummer på figuren.

Det vil i noen tilfeller stå bokstavene A og B bak posisjonsnummeret. Artikler merket A skal forbrukes og erstattes av artikler merket B. Forholdet er innmeldt i erstatningskrysslisten TH 120-5.

#### (1) Kildekodene

Kodene har følgende betydning

P - Reparasjonsdelen er en forsyningsartikkel som anfskaffes, lagres og etterforsynes i det militære forsyningssystemet.

- K Reparasjonsdelen inngår i et delsett og utleveres normalt ikke som separat artikkel.
- M Reparasjonsdel som ikke anskaffes og lagres i det militære forsyningssystem, men som må tilvirkes ved behov.
- A Sammenstilling som ikke anskaffes og lagres som sådan, men som ved behov settes sammen av komponenter/eller enkeltdeler.
- X Reparasjonsdel som anskaffes og lagres fordi behovet vil bli dekket ved utskiftning av nest høyere sammenstilling.
- C Reparasjonsdel som ved behov kan anskaffes lokalt.
- (2) Den laveste linje som er autorisert for å montere delen. Tallene under rubrikken har følgende betydning:
  - Tallet 2 Avdelingsvedlikehold, 2. linje
  - Tallet 3 Feltvedlikehold, 3. linje
  - Tallet 4 Høyere linjes vedlikehold, 4. linje
  - NB! Angivelse av vedlikeholdslinje hjemler ikke opplegg av reservedeler jfr pkt 1.
- (3) Forbruksstatuskoder
  - De forbruksstatuskoder som blir brukt i denne katalogen, er:
  - F forbruksmateriell
  - R returpliktig materiell
- d. Rubrikk 4 Under denne rubrikk er oppført artikkelens NATO-katalognummer.
- e. Rubrikk 5 Under denne rubrikk er artikkelens navn angitt. Under artikkelens navn er leverandørens/underleverandørens partnummer angitt. I parentes står oppført leverandørens fabrikantnummer (se gruppe C).
- f. Rubrikk 6 Under denne rubrikk er enheten angitt (EA, MR, EB, ol)
- g. Rubrikk 7 Under denne rubrikk er angitt antallet som inngår under vedkommende posisjonsnummer.
- h. Rubrikk 8 Under denne rubrikk er angitt gruppespesifikasjon.