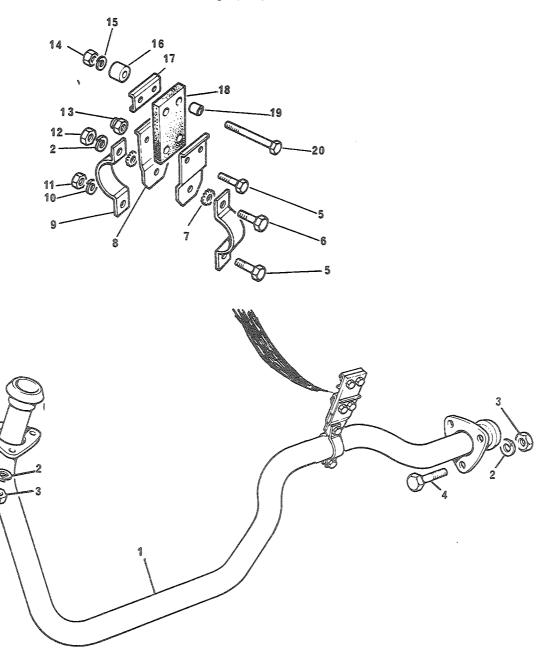

## 4. Spørsmål

Spørsmål i forbindelse med denne katalog rettes til Hærens forsynings-kommando.

| GRUPPE 01 | MOTOR                        | Fig nr |
|-----------|------------------------------|--------|
| 0101      | Sylinderblokk                | 01     |
| 0101      | Topplokk                     | 02     |
| 0102      | Veivaksel                    | 01     |
| 0102      | Bunnpanne                    | 02     |
| 0104      | Veivstang og stempel         | 01     |
| 0105      | Kamaksel                     | 01     |
| 0105      | Registerkjede og strammer    | 02     |
| 0105      | Registerdeksel               | 03     |
| 0105      | Ventiler og løftere          | 04     |
| 0105      | Sidedeksel                   | 05     |
| 0105      | Vippearmer og vippearmsaksel | 06     |
| 0105      | Toppdeksel                   | 07     |
| 0106      | Oljepumpe                    | 01     |
| 0106      | Oljefilter                   | 02     |
| 0108      | Manifold                     | 01     |
| 0109      | Vifterem justering           | 01     |
| 0109      | Løpehjul, to spor            | 02     |
| 0130      | Motorfester                  | 01     |
| 0130      | Støttebraketť for motor      | 02     |