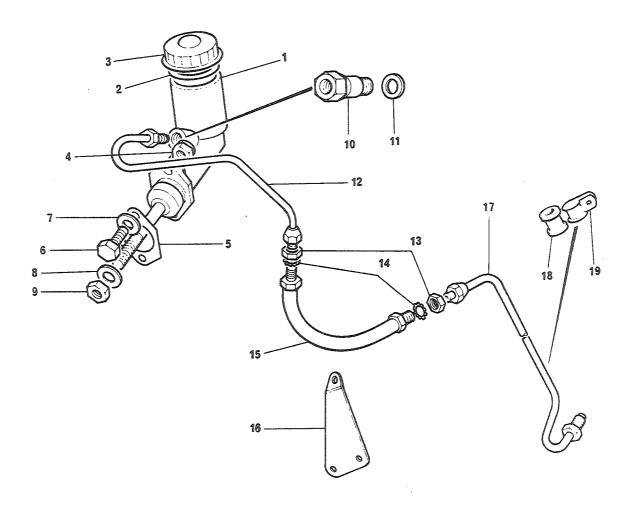

## 4. Spørsmål

Spørsmål i forbindelse med denne katalog rettes til Hærens forsynings-kommando.

| GRUPPE 01 | MOTOR                        | Fig nr |
|-----------|------------------------------|--------|
| 0101      | Sylinderblokk                | 01     |
| 0101      | Topplokk                     | 02     |
| 0102      | Veivaksel                    | 01     |
| 0102      | Bunnpanne                    | 02     |
| 0104      | Veivstang og stempel         | 01     |
| 0105      | Kamaksel                     | 01     |
| 0105      | Registerkjede og strammer    | 02     |
| 0105      | Registerdeksel               | 03     |
| 0105      | Ventiler og løftere          | 04     |
| 0105      | Sidedeksel                   | 05     |
| 0105      | Vippearmer og vippearmsaksel | 06     |
| 0105      | Toppdeksel                   | 07     |
| 0106      | Oljepumpe                    | 01     |
| 0106      | Oljefilter                   | 02     |
| 0108      | Manifold                     | 01     |
| 0109      | Vifterem justering           | 01     |
| 0109      | Løpehjul, to spor            | 02     |
| 0130      | Motorfester                  | 01     |
| 0130      | Støttebraketť for motor      | 02     |