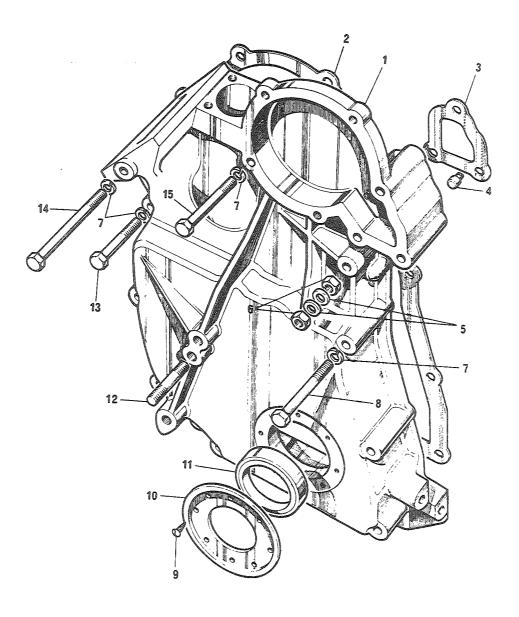

## 4. Spørsmål

Spørsmål i forbindelse med denne katalog rettes til Hærens forsynings-kommando.

| GRUPPE 01 | MOTOR                        | Fig nr |
|-----------|------------------------------|--------|
| 0101      | Sylinderblokk                | 01     |
| 0101      | Topplokk                     | 02     |
| 0102      | Veivaksel                    | 01     |
| 0102      | Bunnpanne                    | 02     |
| 0104      | Veivstang og stempel         | 01     |
| 0105      | Kamaksel                     | 01     |
| 0105      | Registerkjede og strammer    | 02     |
| 0105      | Registerdeksel               | 03     |
| 0105      | Ventiler og løftere          | 04     |
| 0105      | Sidedeksel                   | 05     |
| 0105      | Vippearmer og vippearmsaksel | 06     |
| 0105      | Toppdeksel                   | 07     |
| 0106      | Oljepumpe                    | 01     |
| 0106      | Oljefilter                   | 02     |
| 0108      | Manifold                     | 01     |
| 0109      | Vifterem justering           | 01     |
| 0109      | Løpehjul, to spor            | 02     |
| 0130      | Motorfester                  | 01     |
| 0130      | Støttebraketť for motor      | 02     |