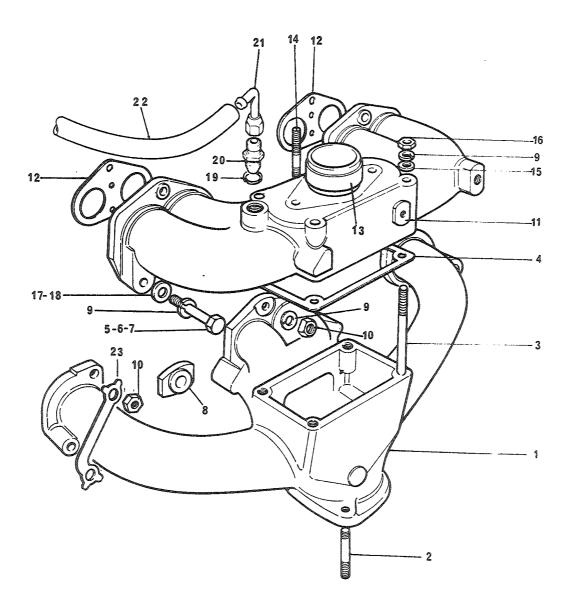

## 4. Spørsmål

Spørsmål i forbindelse med denne katalog rettes til Hærens forsynings-kommando.

| GRUPPE 01 | MOTOR                        | Fig nr |
|-----------|------------------------------|--------|
| 0101      | Sylinderblokk                | 01     |
| 0101      | Topplokk                     | 02     |
| 0102      | Veivaksel                    | 01     |
| 0102      | Bunnpanne                    | 02     |
| 0104      | Veivstang og stempel         | 01     |
| 0105      | Kamaksel                     | 01     |
| 0105      | Registerkjede og strammer    | 02     |
| 0105      | Registerdeksel               | 03     |
| 0105      | Ventiler og løftere          | 04     |
| 0105      | Sidedeksel                   | 05     |
| 0105      | Vippearmer og vippearmsaksel | 06     |
| 0105      | Toppdeksel                   | 07     |
| 0106      | Oljepumpe                    | 01     |
| 0106      | Oljefilter                   | 02     |
| 0108      | Manifold                     | 01     |
| 0109      | Vifterem justering           | 01     |
| 0109      | Løpehjul, to spor            | 02     |
| 0130      | Motorfester                  | 01     |
| 0130      | Støttebraketť for motor      | 02     |