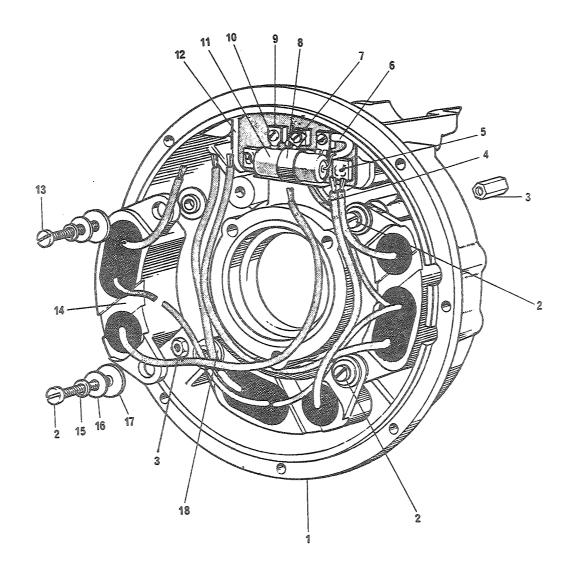

| P-4-F | 5305-25-103-2920 | 6019-564 (U0041) SKRUE, SPOR; NR10 32NFX22, S, 5.8, PAN HODE            | EA  | 0005 |
| 02        | 14    | P-4-F | 2920-99-821-8431 | 5335-677 (U0041) HEAT SINK AND DIDDE;                                   | ΕA  | 0003 |
| 02        | 15    | P-4-F | 5310-25-102-3028 | 6019-714 (U0041) SKIVE, FJÆR; SPLITT, STÅL, FOR SKRUE M5                | EA  | 0004 |
| 2 C       | 16    | P-4-F | 5310-99-813-0216 | 5244-22 (U0041) SKIVE, UNDERLAG; STÅL, FOR NR 10, YD 12, T 1.5          | EA  | 0004 |
| 02        | 164   | 3-4-F | 5310-99-821-8437 | NW2-28Z1 (U0041) SKIVE, UNDERLAG; STÅL, FDR SKRUE NR 10, VD 11, T 0.9   | ΕA  | 0004 |
| 02        | 17    | P-4-F | 2920-99-825-5103 | NW1-13Z1 (U0041) BUSH, INSULATING; 90506389 (U1030)                     | EA  | 0004 |



| FIGUR  | POSNR | K-V-F | NATO-KATALOGNR   | ARTIKKELNAVN-TEKNISKE DATA/FABRIKANTDATA | ENH ANT |
|--------|-------|-------|------------------|------------------------------------------|---------|
| <br>32 | 17A   | P-4-F | 5970-99-802-6974 | ISGLATOR, BØSSING;<br>6019-244 (UOO41)   | EA 0004 |
| 02     | 18    | P-4-F | 2920-99-825-5104 |                                          | EA 0004 |
| 02     | 184   | P-4-F | 2920-99-810-9763 | BUCH INSULATING;<br>6019-358 (U0041)     | EA 0001 |



| FIGNR | POSNR | K-V-F | NATO-KATALOGNR                                                                                  | ARTIKKELNAVN-TEKNISKE DATA/FABRIKANTDATA                          | ENH | ANT  |
|-------|-------|-------|----------------------------------------------------------------------