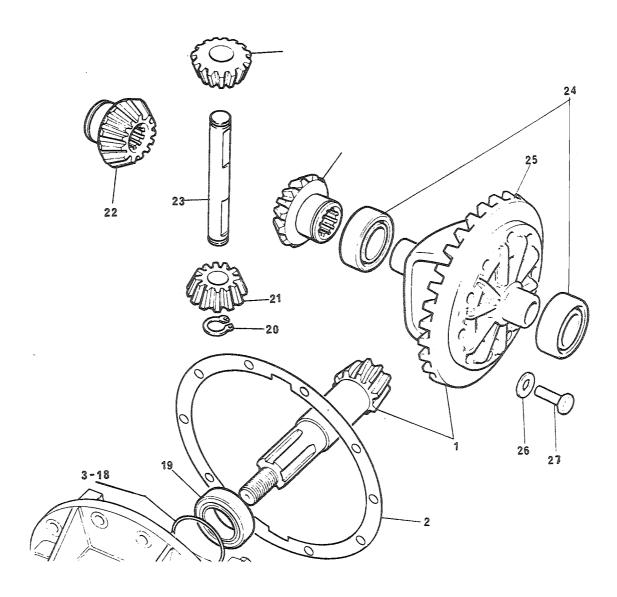

## 4. Spørsmål

Spørsmål i forbindelse med denne katalog rettes til Hærens forsynings-kommando.

| GRUPPE 01 | MOTOR                        | Fig nr |
|-----------|------------------------------|--------|
| 0101      | Sylinderblokk                | 01     |
| 0101      | Topplokk                     | 02     |
| 0102      | Veivaksel                    | 01     |
| 0102      | Bunnpanne                    | 02     |
| 0104      | Veivstang og stempel         | 01     |
| 0105      | Kamaksel                     | 01     |
| 0105      | Registerkjede og strammer    | 02     |
| 0105      | Registerdeksel               | 03     |
| 0105      | Ventiler og løftere          | 04     |
| 0105      | Sidedeksel                   | 05     |
| 0105      | Vippearmer og vippearmsaksel | 06     |
| 0105      | Toppdeksel                   | 07     |
| 0106      | Oljepumpe                    | 01     |
| 0106      | Oljefilter                   | 02     |
| 0108      | Manifold                     | 01     |
| 0109      | Vifterem justering           | 01     |
| 0109      | Løpehjul, to spor            | 02     |
| 0130      | Motorfester                  | 01     |
| 0130      | Støttebraketť for motor      | 02     |