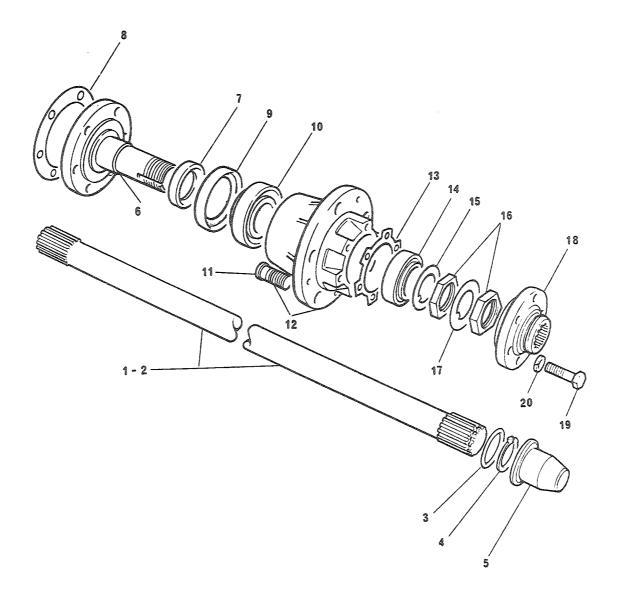

## 4. Spørsmål

Spørsmål i forbindelse med denne katalog rettes til Hærens forsynings-kommando.

| GRUPPE 01 | MOTOR                        | Fig nr |
|-----------|------------------------------|--------|
| 0101      | Sylinderblokk                | 01     |
| 0101      | Topplokk                     | 02     |
| 0102      | Veivaksel                    | 01     |
| 0102      | Bunnpanne                    | 02     |
| 0104      | Veivstang og stempel         | 01     |
| 0105      | Kamaksel                     | 01     |
| 0105      | Registerkjede og strammer    | 02     |
| 0105      | Registerdeksel               | 03     |
| 0105      | Ventiler og løftere          | 04     |
| 0105      | Sidedeksel                   | 05     |
| 0105      | Vippearmer og vippearmsaksel | 06     |
| 0105      | Toppdeksel                   | 07     |
| 0106      | Oljepumpe                    | 01     |
| 0106      | Oljefilter                   | 02     |
| 0108      | Manifold                     | 01     |
| 0109      | Vifterem justering           | 01     |
| 0109      | Løpehjul, to spor            | 02     |
| 0130      | Motorfester                  | 01     |
| 0130      | Støttebraketť for motor      | 02     |