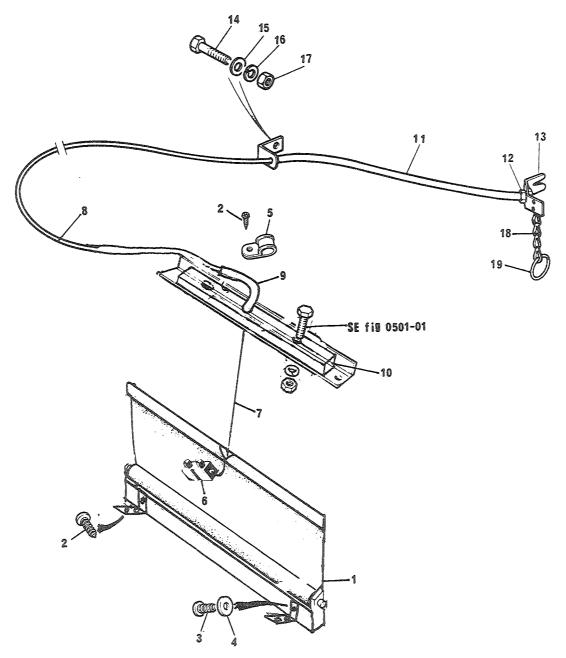

## 4. Spørsmål

Spørsmål i forbindelse med denne katalog rettes til Hærens forsynings-kommando.

| GRUPPE 01 | MOTOR                        | Fig nr |
|-----------|------------------------------|--------|
| 0101      | Sylinderblokk                | 01     |
| 0101      | Topplokk                     | 02     |
| 0102      | Veivaksel                    | 01     |
| 0102      | Bunnpanne                    | 02     |
| 0104      | Veivstang og stempel         | 01     |
| 0105      | Kamaksel                     | 01     |
| 0105      | Registerkjede og strammer    | 02     |
| 0105      | Registerdeksel               | 03     |
| 0105      | Ventiler og løftere          | 04     |
| 0105      | Sidedeksel                   | 05     |
| 0105      | Vippearmer og vippearmsaksel | 06     |
| 0105      | Toppdeksel                   | 07     |
| 0106      | Oljepumpe                    | 01     |
| 0106      | Oljefilter                   | 02     |
| 0108      | Manifold                     | 01     |
| 0109      | Vifterem justering           | 01     |
| 0109      | Løpehjul, to spor            | 02     |
| 0130      | Motorfester                  | 01     |
| 0130      | Støttebraketť for motor      | 02     |