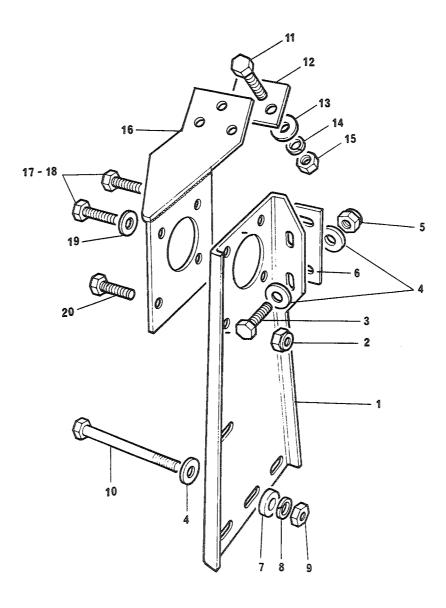

## 4. Spørsmål

Spørsmål i forbindelse med denne katalog rettes til Hærens forsynings-kommando.

| GRUPPE 01 | MOTOR                        | Fig nr |
|-----------|------------------------------|--------|
| 0101      | Sylinderblokk                | 01     |
| 0101      | Topplokk                     | 02     |
| 0102      | Veivaksel                    | 01     |
| 0102      | Bunnpanne                    | 02     |
| 0104      | Veivstang og stempel         | 01     |
| 0105      | Kamaksel                     | 01     |
| 0105      | Registerkjede og strammer    | 02     |
| 0105      | Registerdeksel               | 03     |
| 0105      | Ventiler og løftere          | 04     |
| 0105      | Sidedeksel                   | 05     |
| 0105      | Vippearmer og vippearmsaksel | 06     |
| 0105      | Toppdeksel                   | 07     |
| 0106      | Oljepumpe                    | 01     |
| 0106      | Oljefilter                   | 02     |
| 0108      | Manifold                     | 01     |
| 0109      | Vifterem justering           | 01     |
| 0109      | Løpehjul, to spor            | 02     |
| 0130      | Motorfester                  | 01     |
| 0130      | Støttebraketť for motor      | 02     |