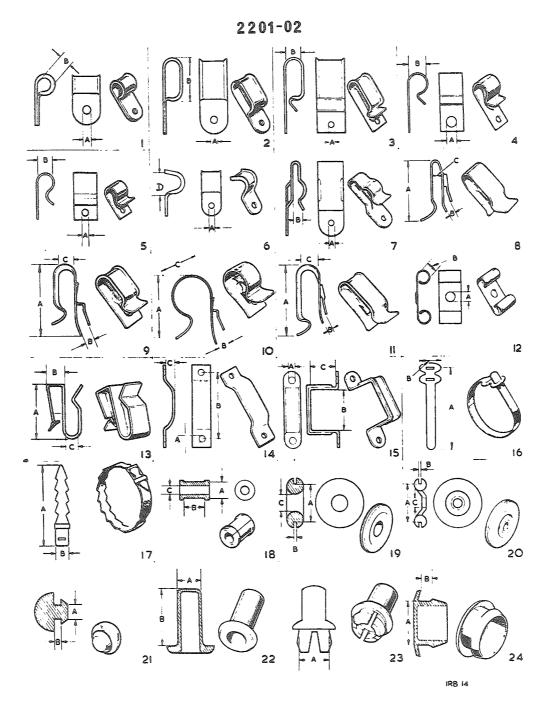

#### 2. Forlaring av rubrikkene

- a. Rubrikk 1 Under denne rubrikken angis figurnummer.
- b. Rubrikk 2 Under denne rubrikken angis posisjonsnummer på figuren.

Det vil i noen tilfeller stå bokstavene A og B bak posisjonsnummeret. Artikler merket A skal forbrukes og erstattes av artikler merket B. Forholdet er innmeldt i erstatningskrysslisten TH 120-5.

#### (1) Kildekodene

Kodene har følgende betydning

P - Reparasjonsdelen er en forsyningsartikkel som anfskaffes, lagres og etterforsynes i det militære forsyningssystemet.

- K Reparasjonsdelen inngår i et delsett og utleveres normalt ikke som separat artikkel.
- M Reparasjonsdel som ikke anskaffes og lagres i det militære forsyningssystem, men som må tilvirkes ved behov.
- A Sammenstilling som ikke anskaffes og lagres som sådan, men som ved behov settes sammen av komponenter/eller enkeltdeler.
- X Reparasjonsdel som anskaffes og lagres fordi behovet vil bli dekket ved utskiftning av nest høyere sammenstilling.
- C Reparasjonsdel som ved behov kan anskaffes lokalt.
- (2) Den laveste linje som er autorisert for å montere delen. Tallene under rubrikken har følgende betydning:
  - Tallet 2 Avdelingsvedlikehold, 2. linje
  - Tallet 3 Feltvedlikehold, 3. linje
  - Tallet 4 Høyere linjes vedlikehold, 4. linje
  - NB! Angivelse av vedlikeholdslinje hjemler ikke opplegg av reservedeler jfr pkt 1.
- (3) Forbruksstatuskoder
  - De forbruksstatuskoder som blir brukt i denne katalogen, er:
  - F forbruksmateriell
  - R returpliktig materiell
- d. Rubrikk 4 Under denne rubrikk er oppført artikkelens NATO-katalognummer.
- e. Rubrikk 5 Under denne rubrikk er artikkelens navn angitt. Under artikkelens navn er leverandørens/underleverandørens partnummer angitt. I parentes står oppført leverandørens fabrikantnummer (se gruppe C).
- f. Rubrikk 6 Under denne rubrikk er enheten angitt (EA, MR, EB, ol)
- g. Rubrikk 7 Under denne rubrikk er angitt antallet som inngår under vedkommende posisjonsnummer.
- h. Rubrikk 8 Under denne rubrikk er angitt gruppespesifikasjon.