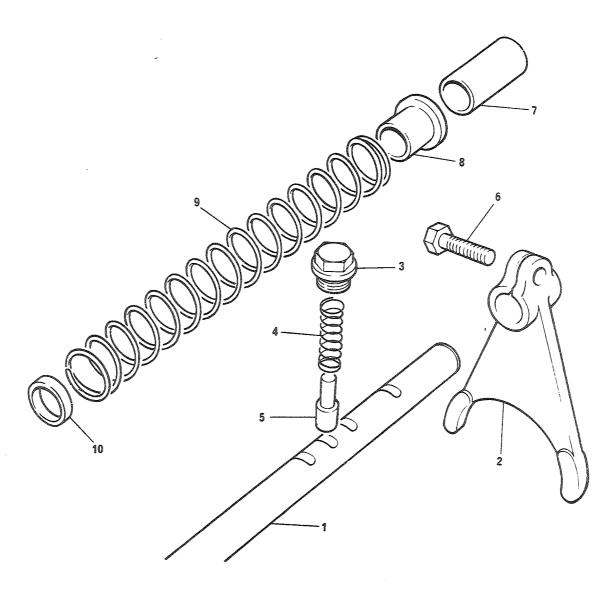

#### 2. Forlaring av rubrikkene

- a. Rubrikk 1 Under denne rubrikken angis figurnummer.
- b. Rubrikk 2 Under denne rubrikken angis posisjonsnummer på figuren.

Det vil i noen tilfeller stå bokstavene A og B bak posisjonsnummeret. Artikler merket A skal forbrukes og erstattes av artikler merket B. Forholdet er innmeldt i erstatningskrysslisten TH 120-5.

#### (1) Kildekodene

Kodene har følgende betydning

P - Reparasjonsdelen er en forsyningsartikkel som anfskaffes, lagres og etterforsynes i det militære forsyningssystemet.

- K Reparasjonsdelen inngår i et delsett og utleveres normalt ikke som separat artikkel.
- M Reparasjonsdel som ikke anskaffes og lagres i det militære forsyningssystem, men som må tilvirkes ved behov.
- A Sammenstilling som ikke anskaffes og lagres som sådan, men som ved behov settes sammen av komponenter/eller enkeltdeler.
- X Reparasjonsdel som anskaffes og lagres fordi behovet vil bli dekket ved utskiftning av nest høyere sammenstilling.
- C Reparasjonsdel som ved behov kan anskaffes lokalt.
- (2) Den laveste linje som er autorisert for å montere delen. Tallene under rubrikken har følgende betydning:
  - Tallet 2 Avdelingsvedlikehold, 2. linje
  - Tallet 3 Feltvedlikehold, 3. linje
  - Tallet 4 Høyere linjes vedlikehold, 4. linje
  - NB! Angivelse av vedlikeholdslinje hjemler ikke opplegg av reservedeler jfr pkt 1.
- (3) Forbruksstatuskoder
  - De forbruksstatuskoder som blir brukt i denne katalogen, er:
  - F forbruksmateriell
  - R returpliktig materiell
- d. Rubrikk 4 Under denne rubrikk er oppført artikkelens NATO-katalognummer.
- e. Rubrikk 5 Under denne rubrikk er artikkelens navn angitt. Under artikkelens navn er leverandørens/underleverandørens partnummer angitt. I parentes står oppført leverandørens fabrikantnummer (se gruppe C).
- f. Rubrikk 6 Under denne rubrikk er enheten angitt (EA, MR, EB, ol)
- g. Rubrikk 7 Under denne rubrikk er angitt antallet som inngår under vedkommende posisjonsnummer.
- h. Rubrikk 8 Under denne rubrikk er angitt gruppespesifikasjon.