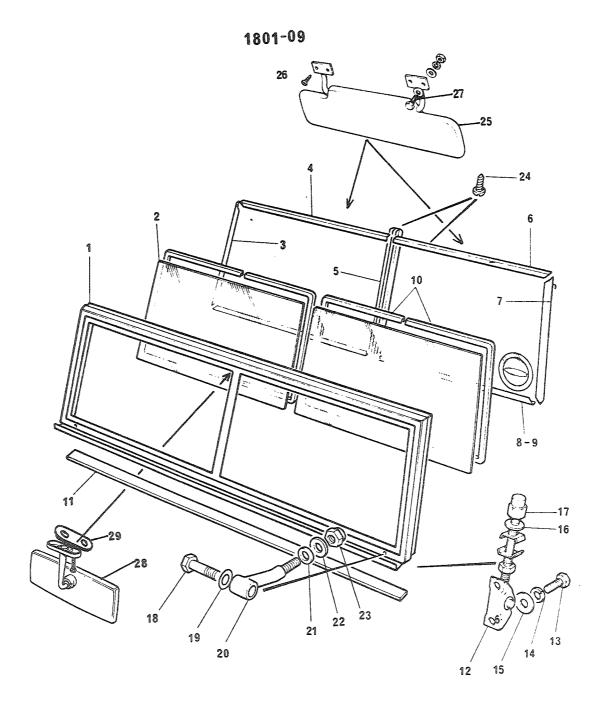

#### 2. Forlaring av rubrikkene

- a. Rubrikk 1 Under denne rubrikken angis figurnummer.
- b. Rubrikk 2 Under denne rubrikken angis posisjonsnummer på figuren.

Det vil i noen tilfeller stå bokstavene A og B bak posisjonsnummeret. Artikler merket A skal forbrukes og erstattes av artikler merket B. Forholdet er innmeldt i erstatningskrysslisten TH 120-5.

#### (1) Kildekodene

Kodene har følgende betydning

P - Reparasjonsdelen er en forsyningsartikkel som anfskaffes, lagres og etterforsynes i det militære forsyningssystemet.

- K Reparasjonsdelen inngår i et delsett og utleveres normalt ikke som separat artikkel.
- M Reparasjonsdel som ikke anskaffes og lagres i det militære forsyningssystem, men som må tilvirkes ved behov.
- A Sammenstilling som ikke anskaffes og lagres som sådan, men som ved behov settes sammen av komponenter/eller enkeltdeler.
- X Reparasjonsdel som anskaffes og lagres fordi behovet vil bli dekket ved utskiftning av nest høyere sammenstilling.
- C Reparasjonsdel som ved behov kan anskaffes lokalt.
- (2) Den laveste linje som er autorisert for å montere delen. Tallene under rubrikken har følgende betydning:
  - Tallet 2 Avdelingsvedlikehold, 2. linje
  - Tallet 3 Feltvedlikehold, 3. linje
  - Tallet 4 Høyere linjes vedlikehold, 4. linje
  - NB! Angivelse av vedlikeholdslinje hjemler ikke opplegg av reservedeler jfr pkt 1.
- (3) Forbruksstatuskoder
  - De forbruksstatuskoder som blir brukt i denne katalogen, er:
  - F forbruksmateriell
  - R returpliktig materiell
- d. Rubrikk 4 Under denne rubrikk er oppført artikkelens NATO-katalognummer.
- e. Rubrikk 5 Under denne rubrikk er artikkelens navn angitt. Under artikkelens navn er leverandørens/underleverandørens partnummer angitt. I parentes står oppført leverandørens fabrikantnummer (se gruppe C).
- f. Rubrikk 6 Under denne rubrikk er enheten angitt (EA, MR, EB, ol)
- g. Rubrikk 7 Under denne rubrikk er angitt antallet som inngår under vedkommende posisjonsnummer.
- h. Rubrikk 8 Under denne rubrikk er angitt gruppespesifikasjon.