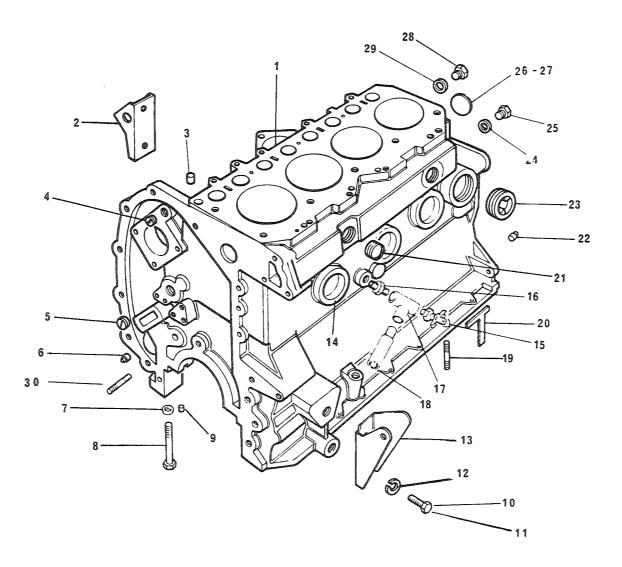

| FIGNR | POSNR | <-V-F | NATO-KATALOGNE            | ARTIKKELNAVN-TEKNISKE DATA/FABRIKANTDATA                         | ENH | ANT  |
|-------|-------|-------|---------------------------|------------------------------------------------------------------|-----|------|
|       |       |       |                           | 0101 - SYLINDERBLOKK                                             |     |      |
| 01    | A     | 3-2-R | 2805-25-120-0905          | TOTOR, BENSIN I KASS;SE DGSÅ 2805-99-825-3606<br>RTC1089 (U1030) | EA  | 0001 |
| 31    | В     | P-2-R | 2805-99-825-3605          | MOTOR, BENSIN.; SE OGSÅ 2805-25-120-0906<br>RTC1089 (U1030)      | E٩  | 0001 |
| 01    | C     | >-2-R | 8115-25-118-6173          | KASSE, TRANSPORT/LAG;                                            | EA  | 0001 |
| 01    | D     | P-4-F | 5330-99-828-8795          | PAKNINGSSETT MOTORD;<br>608124 (U1030)                           | SE  | 0001 |
| 01    | 1     | X-5-R | 2805-99-824-0457          |                                                                  | EA  | 0001 |
| 31    | 2     | >-2-F | 2510-99-844-9635          |                                                                  | EΔ  | 0001 |
| 01    | 3     | X-5   | 5315-99-873-8071          | PIN;<br>247965 (U1030)                                           | EA  | 0001 |
| 01    | 4     | X-5   | 4730-99-850-1103          | PLUG;<br>247851 (J1030)                                          | EΑ  | 0001 |
| 01    | 5     | X-5   | 4730-99-850-0459          | PLUG;                                                            | EA  | 0001 |
| 01    | 6     | 2-5-F | 5315-99-849-8855          | 247127 (J1030) PINNE, AVTRAPPET, UTE; 213700 (U1030)             | EA  | 0002 |
| 01    | 7     | 9-4-= | 5310-25-102-3034          | SKIVE, FJÆR; SPLITT, STÅL, FOR SKRUE M14 247758 (U1030)          | EΑ  | 0006 |
| JI    | 8     | P-4-= | 5305-25-116-1168          | SKRUE, SEKSKANT;9/16 18NF-2X82,STÅL 8.8<br>247755 (U1030)        | EΑ  | 0006 |
| 01    | 9     | X-5   | 5315-99-850-1611          | PIN;<br>501593 (U1030)                                           | EA  | 0006 |
| 01    | 10    | 2-2-F | 5305-25-103-1001          | SKRUE, SEKSKANT; 1/2 NF-2X25, STÅL 8.8                           | EΑ  | 0003 |
| 01    | 11    | 3-2-F | 5305-25-116-5184          | 255085 (U1030)<br>SKRUE, SEKSKANT;1/2 20NF-2X29,STÅL 8.8         | EA  | 0001 |
| 01    | 12    | 2-2-F | 5310-25-101-4874          | 255085 (J1030) SKIVE, FJÆR; SPLITT, STÅL, FOR SKRUE M12          | EA  | 0004 |
| 31    | 13    | P-2-F | 2510-99-809-64 <b>7</b> 0 | WM500081 (U1030) BRACKET, ENGINE, SUP-;                          | E۵  | 0001 |
| 01    | 14    | 2-2-F | 5340-99-844-9944          | NRC2938 (U1030) PLUGG, EKSPANSJON; 525428 (J1030)                | EΔ  | 0003 |

| = I3NF. | POSNR | <-V-F            | NATO-KATALOGNR            | ARTIKKELNAVN-TEKNISKE DATA/FABRIKANTDATA           | ENH | ANT  |
|---------|-------|------------------|---------------------------|----------------------------------------------------|-----|------|
| 01      | 15    | P-2-F            | 2910-99-823-5125          | TAP, DRAIN;<br>602915 (U1030)                      | EA  | 0001 |
| 31      | 16    | P-2-F            | 4730-99-825-0864          | ADAPTOR, TEE, PIPE;<br>NRC1105 (U1030)             | EA  | 0001 |
| 01      | 17    | <b>&gt;-</b> 2-F | 2540-99-825-4470          | PIPE;<br>RTC1510 (J1030)                           | EA  | 0001 |
| Oi      | 18    | 2-2-F            | 4730-99-825-0865          | ADAPTOR, STRAIGHT, P-; NRC1124 (U1030)             | EA  | 0001 |
| 31      | 19    | P-4-F            | 5307-99-844-9907          | SKRUE, PINNE; 5/15IN 24 UNF X 32<br>252621 (U1030) | EA  | 0001 |
| 31      | 20    | P-3-F            | 2505-99-874-1185          | PACKING STRIP, REAR;<br>ERC5086 (U1030)            | EA  | 0002 |
| 01      | 21    | X-5              | 5340-99-824-7854          | CORE PLUG;<br>- 597586 (U1030)                     | EA  | 0002 |
| 01      | 22    | X-5              | 5315- <b>99</b> -850-0084 | PIN; 52124 (U1030)                                 | EA  | 0002 |
| 01      | 23    | <b>X</b> -5      | 4730-99-874-0234          | PLUG, PIPE;<br>527269 (N0753)                      |     | 0001 |
| 01      | 244   | P-4-F            | 5330-99-849-8856          | PAKNING;<br>213960 (U1030)                         |     | 0001 |
| 01      | 243   | P-4-F            | 5330-99-850-1592          | PAKNING;<br>243959 (U1030)                         |     | 0001 |
| 01      | 25    | P-4-F            | 0473-99-873-7634          | PLUG;<br>536577 (U1030)                            |     | 0001 |
| 01      | 26    | P-4-F            |                           | PLJGG, EKSPANSJON; 1 3/4 IN DIA 587528 (U1030)     |     | 0002 |
| 01      | 27    | P-4-F            | 5340-99-806-2193          | PLUGG, EKSPANSJON; 15/16IN DIA 525497 (U1030)      |     | 0001 |
| 01      | 28    | P-4-F            |                           | PLUGG, SKRUEGJENGET; 273165 (J1030)                |     | 0001 |
| 01      | 29    | P-4-F            |                           | PAKNING;<br>243968 (J1030)                         |     | 0001 |
| 01      | 30    | P-4-F            | 2930-99-845-0068          | STJDXWATER PJMP AN-; 514527 (U1030)                | EA  | 0001 |

| FIGV | R POSNR      | <-V-F | NATO-KATALOGNR                     | ARTIKKELNAVN-TEKNISKE DATA/FABRIKANTDATA                                | ENH | ANT  |
|------|--------------|-------|------------------------------------|-------------------------------------------------------------------------|-----|------|
|      |              |       |                                    | 0101 - TOPPLOKK                                                         |     |      |
| Э    | 2 A          | P-3-F | 5330-99-814-9775                   | VENTILSLIPESETT MOT; GEG1242 (NO753)                                    | SE  | 0001 |
| Э    | 2 1 A        | P-2-R | 2805-99-813-5824                   | TOPPLOKK, BENSINMOTO; 568757 (J1030)                                    | ΕA  | 0001 |
| 0    | 2 1B         | P-2-R | 2805-99-833-7443                   | TOPPLOKK;<br>ERC5256 (U1030)                                            | EA  | 0001 |
| )    | 2 2          | 2-2-F | 2805-99-824-7094                   | BOLT, CYLINDER HEAD;<br>247051 (U1030)                                  | E۵  | 0009 |
| 3    | 2 3          | >-2-F | 5306-99-802-5193                   | SKRUE, NEDDREID SFAM;1/2 20NF-2x132, STÅL, SEKSK HODE 554621 (U1030)    | EA  | 0005 |
| 0    | 2 4          | 9-2-F | 5306-99-844-9971                   | SKRUE, NEDDREID STAM; 1/2 20NF-2X59, STÅL, SEKSK HJDE<br>279648 (U1030) | ΕA  | 0004 |
| C    | 2 5          | 3-4-F | 5340-99-806-2193                   | PLUGG, EKSPANSJON;                                                      | EΔ  | 0001 |
| 3    | 2 6          | 3-4-F | 2805-99-809-2333                   | 525497 (U1030) SEAL, VALVE STEM, IN-;                                   | ΕA  | 0004 |
| 0    | 2 74         | 3-4-F | 2805-99-809-2332                   | 554727 (J1030) VENTILSTYRING, FORBR;                                    | E٩  | 0004 |
| 0    | 2 <b>7</b> B | 2-4-F | 2990-99-835-4245                   | 605759 (U1030) VENTILSTYRING, FORBR;                                    | E٩  | 0004 |
| 0    | 2 8          | P-4-F | 2805-99-809-2335                   | 568686 (U1030)<br>SEAL, VALVE STEM, EX-;                                | ΕA  | 0004 |
| C    | 2 9A         | P-4-F | 2805-99-809-2334                   | 554728 (J1030) VENTILSTYRING, FORBR;                                    | ΕA  | 0004 |
| 0    | 2 9B         | 2-4-F | 2805-99-833-5509                   | 605750 (U1030) VENTILSTYRING, FORBR;                                    | E۵  | 0004 |
| )    | 2 10         | P-4-F | 5305-99-136-4889                   | 568687 (U1030)<br>SKRUE, SEKSKANT; NE 2 0.81BAX11, STÅL                 | ΕA  | 0003 |
| 0    | 2 11         | P-4-F | 5310-25-102-3028                   | 251002 (U1030)<br>SKIVE, FJÆR; SPLITT, STÅL, FOR SKRUE M5               | EA  | 0003 |
| 3    | 2 12         | 2-4-F | 2805-99-824-7095                   | WM702001 (U1030) PLATE, BLANKING;                                       | EA  | 0001 |
| 0    | 2 13         | P-4-F | 5 <b>3</b> 30-99-850-0 <b>44</b> 2 | 598005 (U1030)<br>PAKNING;                                              | ΕA  | 0001 |
| 3    | 2 14         | P-3-F | 4730-99-810-0765                   | 236022 (U1030) ADAPTOR, THERMOMETE-; 568457 (U1030)                     | ΕA  | 0001 |

| =I3NF. | POSNR | K-V-F | NATO-KATALOGNR   | ARTIKKELNAVN-TEKNISKE DATA/FABRIKANTDATA                        | ENH | ANT  |
|--------|-------|-------|------------------|-----------------------------------------------------------------|-----|------|
| 32     | 15    | P-3-F | 5330-99-850-0764 | PAKNING;<br>231577 (J1030)                                      | EA  | 0001 |
| 32     | 16    | P-2-F | 2805-99-844-9901 | BRACKET, LIFTING, FR-;<br>525131 (J1030)                        | EA  | 0001 |
| 02     | 17    | >-2-F | 5305-25-101-9233 | SKRUE, SEKSKANT; 5/16 24NK-2X19, STÅL 8.8<br>GHF120 (J1030)     | EA  | 0002 |
| 02     | 18    | >-2-F | 5310-25-102-3031 | SKIVE, FJÆR; MB<br>GHF332 (J1030)                               |     | 0004 |
| 32     | 19    | P-2-F | 2805-99-805-8604 | HEAD GASKET; GEG3308 (U1030)                                    |     | 0001 |
| 02     | 20    | 9-4-F | 5315-99-849-8855 | PINNE, AVTRAPPET, UTE; 213700 (J1030)                           |     | 0002 |
| 02     | 21    | >-2-F | 5307-99-850-1542 | SKRUE, PINNE; 5/15 IN 24 JNF X 36<br>247144 (U1030)             |     | 0002 |
| 32     | 22    | P-2-F | 5307-99-814-0592 | SKRUE, PINNE; 5/15IN 24 JNF X 42<br>564574 (J1030)              |     | 0001 |
| 02     | 23    | P-2-F | 5330-99-850-0226 | PAKNING;<br>232039 (J1030)                                      |     | 0004 |
| 02     | 24    | P-2-F | 4730-99-850-1618 | BOLT, FLUID PASSAGE?; 597563 (U1030)                            | EA  | 0002 |
| 02     | 25    | »-2-F | 2805-99-850-1554 | PIPE, STEEL;<br>275579 (U1030)                                  | EA  | 0001 |
| 32     | 25    | P-2-F | 2805-99-850-1558 | BRACKET, LIFTING, RE-; 276501 (J1030)                           | EA  | 0002 |
| 32     | 27    | P-2-F | 5305-25-101-9233 | SKRUE, SEKSKANT;5/16 24NX-2X19,STÅL 8.8<br>GHF120 (J1030)       | ΕA  | 0002 |
| 02     | 28    | P-3-F | 5330-99-849-8856 | PAKNING;<br>213950 (J1030)                                      | EA  | 0001 |
| 02     | 29    | P-3-F | 2540-99-825-0861 | ADAPTOR, HEATER;<br>624391 (J1030)                              | EA  | 0001 |
| 32     | 30    | P-2-F | 4730-25-101-2123 | KLEMME, SLANGE; NR21, 23-27MM, MIN UTV SLANGEDIA 603887 (U1030) | EA  | 0002 |
| 02     | 31    | P-2-F | 2540-99-825-0862 | PIPE, CONNECTOR; NRC1114 (U1030)                                | EA  | 0001 |
| 02     | 32    | P-2-F | 2540-25-101-8127 | RØR;<br>636211 (S3562)                                          | EA  | 0001 |
| 02     | 33    | P-4-F | 5365-99-825-0397 | CORE PLUGS, CYLINDE-; 518272 (J1030)                            | EA  | 0004 |

| FIGNR | POSNR | • | ARTIKKELNAVN-TEKNISKE DATA/FABRIKANTDATA | ENH |      |
|-------|-------|---|------------------------------------------|-----|------|
| 02    | 34    | - | PLUGG, SKRUEGJENGET;                     |     | 0001 |