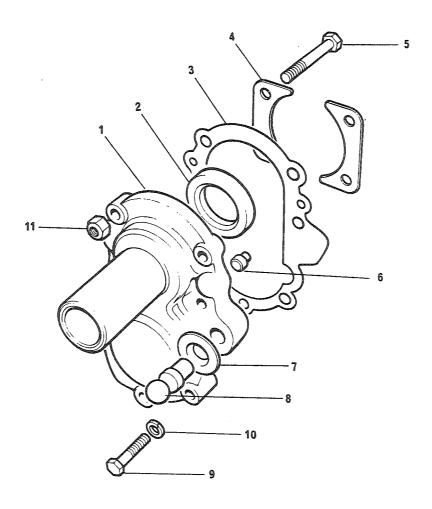

| ΕA  | 0003 |
| 92         | £     | P-4-F | 5310-99-849-9175 |                                          | EA  | 0004 |
| 92         | 5     | P-4-F | 5305-25-101-7607 |                                          | EA  | 0002 |
| 02         | 6     | P-4-F | 5310-25-102-3030 |                                          | EA  | 0002 |
| 02         | 7     | P-4-F | 2520-99-849-9374 | COVER PLATE, ACCESS;<br>512237 (U1030)   | EA  | 0001 |
| 02         | 8     | P-3-F | 5330-99-845-0065 | PAKNING; 512238 (J1030)                  | EA  | 0001 |
| 92         | 9     | P-4-F | 5310-25-102-6817 |                                          | EA  | 0012 |
| 02         | 10    | 7-4-F | 5310-12-155-6893 |                                          | EA  | 8000 |



| <br>FIGUR | POSNR | K-V-F | NATO-KATALGGNR   | ARTIKKELNAVN-TEKNISKE DATA/FABRIKANTDATA                                 | ENH                                     | ANT  |
|-----------|-------|-------|------------------|--------------------------------------------------------------------------|-----------------------------------------|------|
|           |       |       |                  | 0700 - FREMRE DEKSEL                                                     | *************************************** |      |
| 03        | 1     | P-4-F | 2540-99-824-6643 | ADAPTOR, REAR;<br>575718 (U1030)                                         | ΕA                                      | 0001 |
| 03        | 2     | P-3-F | 5330-99-818-9097 | TETNINGSRING;<br>571059 (U1030)