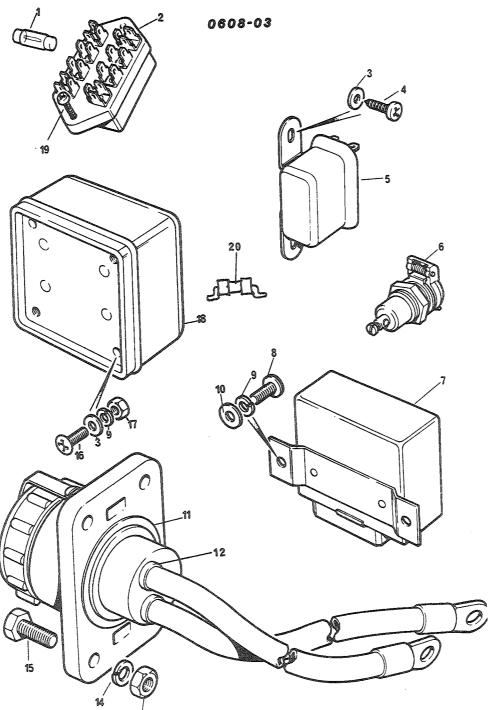

#### 2. Forlaring av rubrikkene

- a. Rubrikk 1 Under denne rubrikken angis figurnummer.
- b. Rubrikk 2 Under denne rubrikken angis posisjonsnummer på figuren.

Det vil i noen tilfeller stå bokstavene A og B bak posisjonsnummeret. Artikler merket A skal forbrukes og erstattes av artikler merket B. Forholdet er innmeldt i erstatningskrysslisten TH 120-5.

#### (1) Kildekodene

Kodene har følgende betydning

P - Reparasjonsdelen er en forsyningsartikkel som anfskaffes, lagres og etterforsynes i det militære forsyningssystemet.

- K Reparasjonsdelen inngår i et delsett og utleveres normalt ikke som separat artikkel.
- M Reparasjonsdel som ikke anskaffes og lagres i det militære forsyningssystem, men som må tilvirkes ved behov.
- A Sammenstilling som ikke anskaffes og lagres som sådan, men som ved behov settes sammen av komponenter/eller enkeltdeler.
- X Reparasjonsdel som anskaffes og lagres fordi behovet vil bli dekket ved utskiftning av nest høyere sammenstilling.
- C Reparasjonsdel som ved behov kan anskaffes lokalt.
- (2) Den laveste linje som er autorisert for å montere delen. Tallene under rubrikken har følgende betydning:
  - Tallet 2 Avdelingsvedlikehold, 2. linje
  - Tallet 3 Feltvedlikehold, 3. linje
  - Tallet 4 Høyere linjes vedlikehold, 4. linje
  - NB! Angivelse av vedlikeholdslinje hjemler ikke opplegg av reservedeler jfr pkt 1.
- (3) Forbruksstatuskoder
  - De forbruksstatuskoder som blir brukt i denne katalogen, er:
  - F forbruksmateriell
  - R returpliktig materiell
- d. Rubrikk 4 Under denne rubrikk er oppført artikkelens NATO-katalognummer.
- e. Rubrikk 5 Under denne rubrikk er artikkelens navn angitt. Under artikkelens navn er leverandørens/underleverandørens partnummer angitt. I parentes står oppført leverandørens fabrikantnummer (se gruppe C).
- f. Rubrikk 6 Under denne rubrikk er enheten angitt (EA, MR, EB, ol)
- g. Rubrikk 7 Under denne rubrikk er angitt antallet som inngår under vedkommende posisjonsnummer.
- h. Rubrikk 8 Under denne rubrikk er angitt gruppespesifikasjon.