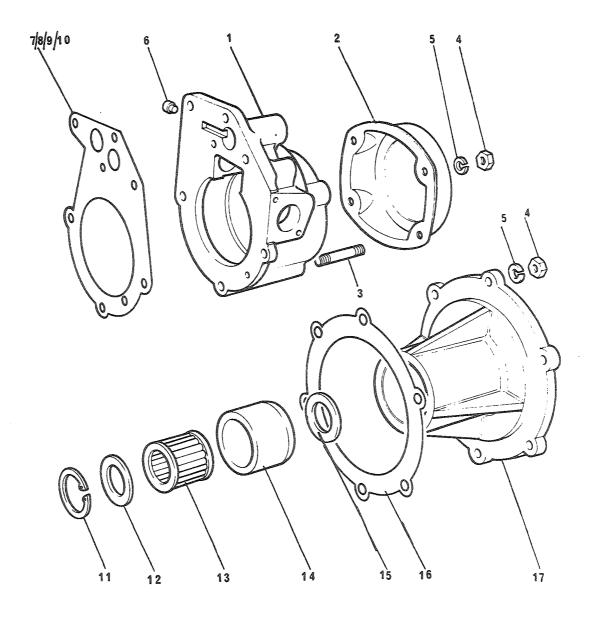

#### 2. Forlaring av rubrikkene

- a. Rubrikk 1 Under denne rubrikken angis figurnummer.
- b. Rubrikk 2 Under denne rubrikken angis posisjonsnummer på figuren.

Det vil i noen tilfeller stå bokstavene A og B bak posisjonsnummeret. Artikler merket A skal forbrukes og erstattes av artikler merket B. Forholdet er innmeldt i erstatningskrysslisten TH 120-5.

#### (1) Kildekodene

Kodene har følgende betydning

P - Reparasjonsdelen er en forsyningsartikkel som anfskaffes, lagres og etterforsynes i det militære forsyningssystemet.

- K Reparasjonsdelen inngår i et delsett og utleveres normalt ikke som separat artikkel.
- M Reparasjonsdel som ikke anskaffes og lagres i det militære forsyningssystem, men som må tilvirkes ved behov.
- A Sammenstilling som ikke anskaffes og lagres som sådan, men som ved behov settes sammen av komponenter/eller enkeltdeler.
- X Reparasjonsdel som anskaffes og lagres fordi behovet vil bli dekket ved utskiftning av nest høyere sammenstilling.
- C Reparasjonsdel som ved behov kan anskaffes lokalt.
- (2) Den laveste linje som er autorisert for å montere delen. Tallene under rubrikken har følgende betydning:
  - Tallet 2 Avdelingsvedlikehold, 2. linje
  - Tallet 3 Feltvedlikehold, 3. linje
  - Tallet 4 Høyere linjes vedlikehold, 4. linje
  - NB! Angivelse av vedlikeholdslinje hjemler ikke opplegg av reservedeler jfr pkt 1.
- (3) Forbruksstatuskoder
  - De forbruksstatuskoder som blir brukt i denne katalogen, er:
  - F forbruksmateriell
  - R returpliktig materiell
- d. Rubrikk 4 Under denne rubrikk er oppført artikkelens NATO-katalognummer.
- e. Rubrikk 5 Under denne rubrikk er artikkelens navn angitt. Under artikkelens navn er leverandørens/underleverandørens partnummer angitt. I parentes står oppført leverandørens fabrikantnummer (se gruppe C).
- f. Rubrikk 6 Under denne rubrikk er enheten angitt (EA, MR, EB, ol)
- g. Rubrikk 7 Under denne rubrikk er angitt antallet som inngår under vedkommende posisjonsnummer.
- h. Rubrikk 8 Under denne rubrikk er angitt gruppespesifikasjon.