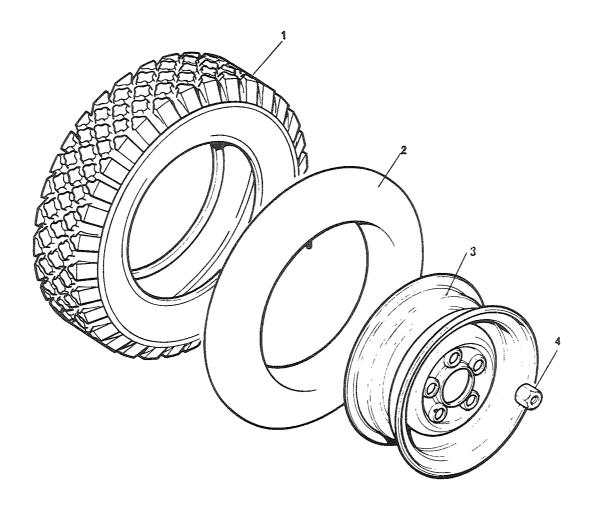

| EA  | 0001 |
| 01    | 21    | P-3-F | 5315-25-109-6598  | SPLINT, SAKSE;<br>2393 (U1030)                             | EA  | 0001 |
| 01    | 22    | P-3-F | 5330-99-824-2745  | PAKNING;<br>90569612 (U1030)                               | EA  | 0001 |
| 01    | 23    | 9-4-F | 2540-99-825-4475  | MOUNTING PLATE;<br>592564 (U1030)                          | EA  | 0001 |
| 01    | 24    | P-3-F | 5340-99-805-0918  | KLAMMER, SLØYFE; A=13/64 IN, B=9/32 IN<br>AEJ1448 (U1030)  | EA  | 0001 |
| 01    | 25    | 2-3-F | 5305-25-103-2580  | SKRUE, SPOR; NR8 32NCX10, S, 5.8 PAN HODE<br>78905 (U1030) | EA  | 0004 |
| 01    | 26    | P-3-F | 2540-99-825-5845  | PLUGG;<br>BD44001 (U1030)                                  | EA  | 0001 |



311 Felg, dekk og slange

GRUPPE

HJUL

Fig nr



| <br>FIGNR | PJSVR | K-V-F | NATO-KATALOGNR   | ARTIKKELNAVN-TEKNISKE DATA/FABRIKANTDATA                                     | ENH ANT |
|-----------|-------|-------|------------------|------------------------------------------------------------------------------|---------|
|           |       |       |                  | 1311 - FELG, DEKK OG SLANGE                                                  |         |
| 01        | 1     | P-2-R | 2610-25-122-6182 | DEKK, TRYKKLUFT; 7,50X15,6LAG, TERRENG<br>7.50X16,6LAG, TERRENG (NO753)      | EA 0004 |
| 31        | 2     | P-2-F | 2610-00-269-7760 | SLANGE, TRYKKLJFTDEK; 7.50x16, VENTIL TR 15<br>7.50x 5, VENTIL TR 15 (N0753) | EA 0004 |
| <b>31</b> | 3     | P-2-R | 2530-99-804-5424 | FELG, HJUL, TRYKKLJFT; FDR 7.50X16, 6LAG 569204 (U1030)