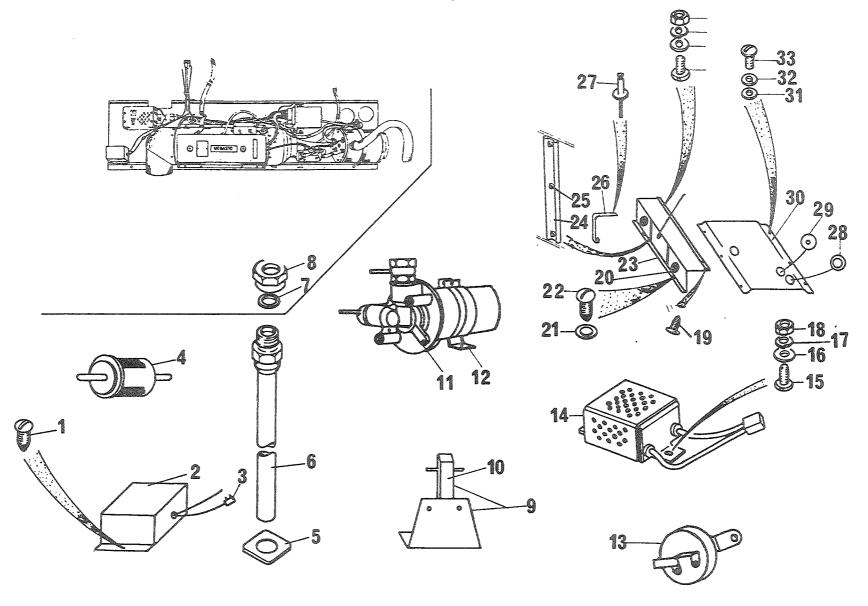

## 4. Spørsmål

Spørsmål i forbindelse med denne katalog rettes til Hærens forsynings-kommando.

| GRUPPE 01 | MOTOR                        | Fig nr |
|-----------|------------------------------|--------|
| 0101      | Sylinderblokk                | 01     |
| 0101      | Topplokk                     | 02     |
| 0102      | Veivaksel                    | 01     |
| 0102      | Bunnpanne                    | 02     |
| 0104      | Veivstang og stempel         | 01     |
| 0105      | Kamaksel                     | 01     |
| 0105      | Registerkjede og strammer    | 02     |
| 0105      | Registerdeksel               | 03     |
| 0105      | Ventiler og løftere          | 04     |
| 0105      | Sidedeksel                   | 05     |
| 0105      | Vippearmer og vippearmsaksel | 06     |
| 0105      | Toppdeksel                   | 07     |
| 0106      | Oljepumpe                    | 01     |
| 0106      | Oljefilter                   | 02     |
| 0108      | Manifold                     | 01     |
| 0109      | Vifterem justering           | 01     |
| 0109      | Løpehjul, to spor            | 02     |
| 0130      | Motorfester                  | 01     |
| 0130      | Støttebraketť for motor      | 02     |

| FIGNR | POSNR | <-V-F | NATO-KATALOGNE            | ARTIKKELNAVN-TEKNISKE DATA/FABRIKANTDATA                         | ENH | ANT  |
|-------|-------|-------|---------------------------|------------------------------------------------------------------|-----|------|
|       |       |       |                           | 0101 - SYLINDERBLOKK                                             |     |      |
| 01    | A     | 3-2-R | 2805-25-120-0905          | TOTOR, BENSIN I KASS;SE DGSÅ 2805-99-825-3606<br>RTC1089 (U1030) | EA  | 0001 |
| 31    | В     | P-2-R | 2805-99-825-3605          | MOTOR, BENSIN.; SE OGSÅ 2805-25-120-0906<br>RTC1089 (U1030)      | E٩  | 0001 |
| 01    | C     | >-2-R | 8115-25-118-6173          | KASSE, TRANSPORT/LAG;                                            | EA  | 0001 |
| 01    | D     | P-4-F | 5330-99-828-8795          | PAKNINGSSETT MOTORD;<br>608124 (U1030)                           | SE  | 0001 |
| 01    | 1     | X-5-R | 2805-99-824-0457          |                                                                  | EA  | 0001 |
| 31    | 2     | >-2-F | 2510-99-844-9635          |                                                                  | EΔ  | 0001 |
| 01    | 3     | X-5   | 5315-99-873-8071          | PIN;<br>247965 (U1030)                                           | EA  | 0001 |
| 01    | 4     | X-5   | 4730-99-850-1103          | PLUG;<br>247851 (J1030)                                          | EΑ  | 0001 |
| 01    | 5     | X-5   | 4730-99-850-0459          | PLUG;                                                            | EA  | 0001 |
| 01    | 6     | 2-5-F | 5315-99-849-8855          | 247127 (J1030) PINNE, AVTRAPPET, UTE; 213700 (U1030)             | EA  | 0002 |
| 01    | 7     | 9-4-= | 5310-25-102-3034          | SKIVE, FJÆR; SPLITT, STÅL, FOR SKRUE M14 247758 (U1030)          | EΑ  | 0006 |
| JI    | 8     | P-4-= | 5305-25-116-1168          | SKRUE, SEKSKANT;9/16 18NF-2X82,STÅL 8.8<br>247755 (U1030)        | EΑ  | 0006 |
| 01    | 9     | X-5   | 5315-99-850-1611          | PIN;<br>501593 (U1030)                                           | EA  | 0006 |
| 01    | 10    | 2-2-F | 5305-25-103-1001          | SKRUE, SEKSKANT; 1/2 NF-2X25, STÅL 8.8                           | EΑ  | 0003 |
| 01    | 11    | 3-2-F | 5305-25-116-5184          | 255085 (U1030)<br>SKRUE, SEKSKANT;1/2 20NF-2X29,STÅL 8.8         | EA  | 0001 |
| 01    | 12    | 2-2-F | 5310-25-101-4874          | 255085 (J1030) SKIVE, FJÆR; SPLITT, STÅL, FOR SKRUE M12          | EA  | 0004 |
| 31    | 13    | P-2-F | 2510-99-809-64 <b>7</b> 0 | WM500081 (U1030) BRACKET, ENGINE, SUP-;                          | E۵  | 0001 |
| 01    | 14    | 2-2-F | 5340-99-844-9944          | NRC2938 (U1030) PLUGG, EKSPANSJON; 525428 (J1030)                | EΔ  | 0003 |