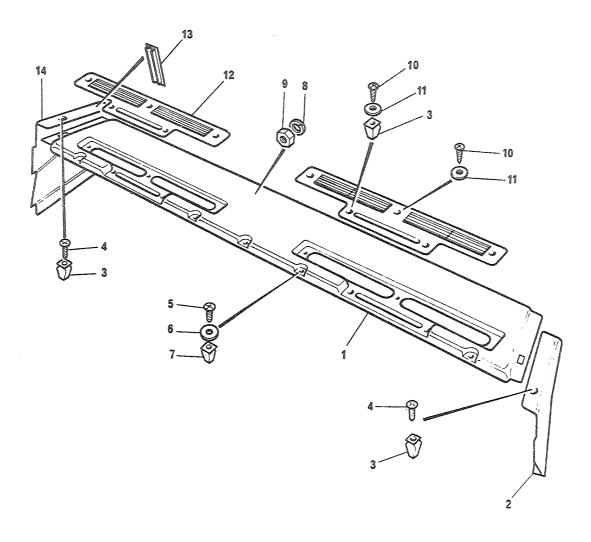

## 4. Spørsmål

Spørsmål i forbindelse med denne katalog rettes til Hærens forsynings-kommando.

| GRUPPE 01 | MOTOR                        | Fig nr |
|-----------|------------------------------|--------|
| 0101      | Sylinderblokk                | 01     |
| 0101      | Topplokk                     | 02     |
| 0102      | Veivaksel                    | 01     |
| 0102      | Bunnpanne                    | 02     |
| 0104      | Veivstang og stempel         | 01     |
| 0105      | Kamaksel                     | 01     |
| 0105      | Registerkjede og strammer    | 02     |
| 0105      | Registerdeksel               | 03     |
| 0105      | Ventiler og løftere          | 04     |
| 0105      | Sidedeksel                   | 05     |
| 0105      | Vippearmer og vippearmsaksel | 06     |
| 0105      | Toppdeksel                   | 07     |
| 0106      | Oljepumpe                    | 01     |
| 0106      | Oljefilter                   | 02     |
| 0108      | Manifold                     | 01     |
| 0109      | Vifterem justering           | 01     |
| 0109      | Løpehjul, to spor            | 02     |
| 0130      | Motorfester                  | 01     |
| 0130      | Støttebraketť for motor      | 02     |