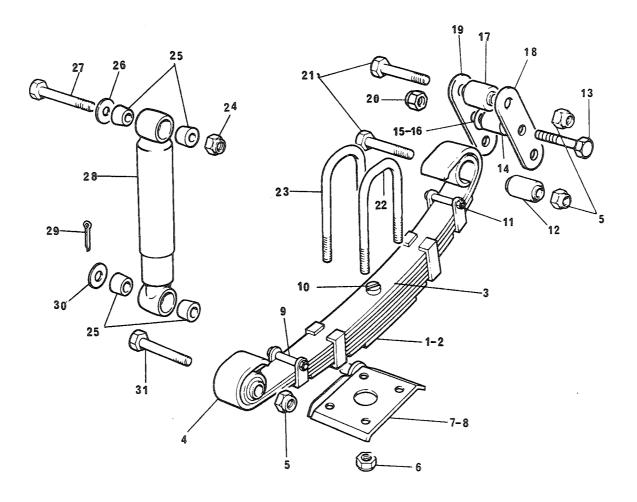

## 4. Spørsmål

Spørsmål i forbindelse med denne katalog rettes til Hærens forsynings-kommando.

| GRUPPE 01 | MOTOR                        | Fig nr |
|-----------|------------------------------|--------|
| 0101      | Sylinderblokk                | 01     |
| 0101      | Topplokk                     | 02     |
| 0102      | Veivaksel                    | 01     |
| 0102      | Bunnpanne                    | 02     |
| 0104      | Veivstang og stempel         | 01     |
| 0105      | Kamaksel                     | 01     |
| 0105      | Registerkjede og strammer    | 02     |
| 0105      | Registerdeksel               | 03     |
| 0105      | Ventiler og løftere          | 04     |
| 0105      | Sidedeksel                   | 05     |
| 0105      | Vippearmer og vippearmsaksel | 06     |
| 0105      | Toppdeksel                   | 07     |
| 0106      | Oljepumpe                    | 01     |
| 0106      | Oljefilter                   | 02     |
| 0108      | Manifold                     | 01     |
| 0109      | Vifterem justering           | 01     |
| 0109      | Løpehjul, to spor            | 02     |
| 0130      | Motorfester                  | 01     |
| 0130      | Støttebraketť for motor      | 02     |