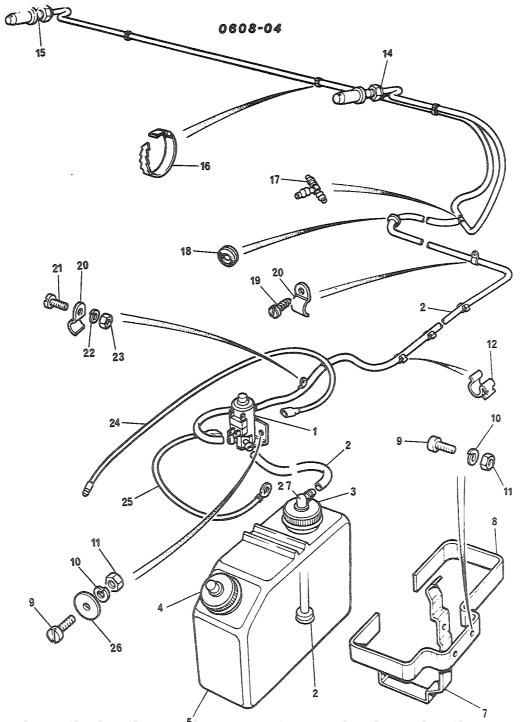

#### 2. Forlaring av rubrikkene

- a. Rubrikk 1 Under denne rubrikken angis figurnummer.
- b. Rubrikk 2 Under denne rubrikken angis posisjonsnummer på figuren.

Det vil i noen tilfeller stå bokstavene A og B bak posisjonsnummeret. Artikler merket A skal forbrukes og erstattes av artikler merket B. Forholdet er innmeldt i erstatningskrysslisten TH 120-5.

c. Rubrikk 3 Under denne rubrikk er angitt:

#### (1) Kildekodene

Kodene har følgende betydning

P - Reparasjonsdelen er en forsyningsartikkel som anfskaffes, lagres og etterforsynes i det militære forsyningssystemet.

- K Reparasjonsdelen inngår i et delsett og utleveres normalt ikke som separat artikkel.
- M Reparasjonsdel som ikke anskaffes og lagres i det militære forsyningssystem, men som må tilvirkes ved behov.
- A Sammenstilling som ikke anskaffes og lagres som sådan, men som ved behov settes sammen av komponenter/eller enkeltdeler.
- X Reparasjonsdel som anskaffes og lagres fordi behovet vil bli dekket ved utskiftning av nest høyere sammenstilling.
- C Reparasjonsdel som ved behov kan anskaffes lokalt.
- (2) Den laveste linje som er autorisert for å montere delen. Tallene under rubrikken har følgende betydning:
  - Tallet 2 Avdelingsvedlikehold, 2. linje
  - Tallet 3 Feltvedlikehold, 3. linje
  - Tallet 4 Høyere linjes vedlikehold, 4. linje
  - NB! Angivelse av vedlikeholdslinje hjemler ikke opplegg av reservedeler jfr pkt 1.
- (3) Forbruksstatuskoder
  - De forbruksstatuskoder som blir brukt i denne katalogen, er:
  - F forbruksmateriell
  - R returpliktig materiell
- d. Rubrikk 4 Under denne rubrikk er oppført artikkelens NATO-katalognummer.
- e. Rubrikk 5 Under denne rubrikk er artikkelens navn angitt. Under artikkelens navn er leverandørens/underleverandørens partnummer angitt. I parentes står oppført leverandørens fabrikantnummer (se gruppe C).
- f. Rubrikk 6 Under denne rubrikk er enheten angitt (EA, MR, EB, ol)
- g. Rubrikk 7 Under denne rubrikk er angitt antallet som inngår under vedkommende posisjonsnummer.
- h. Rubrikk 8 Under denne rubrikk er angitt gruppespesifikasjon.