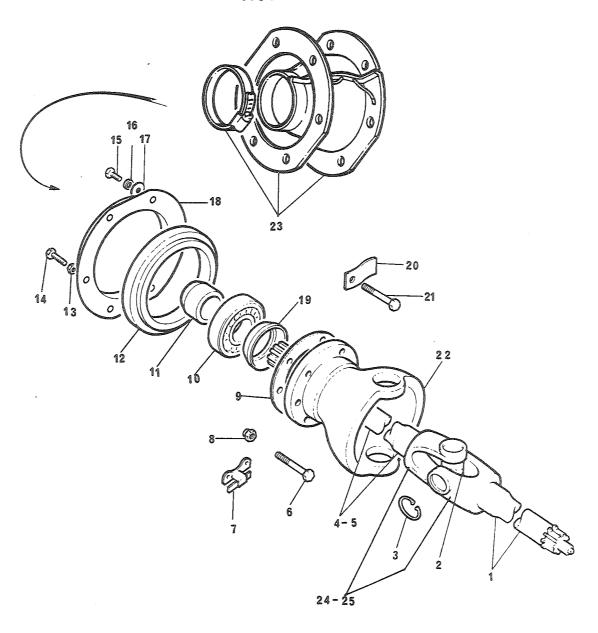

## 4. Spørsmål

Spørsmål i forbindelse med denne katalog rettes til Hærens forsynings-kommando.

| GRUPPE 01 | MOTOR                        | Fig nr |
|-----------|------------------------------|--------|
| 0101      | Sylinderblokk                | 01     |
| 0101      | Topplokk                     | 02     |
| 0102      | Veivaksel                    | 01     |
| 0102      | Bunnpanne                    | 02     |
| 0104      | Veivstang og stempel         | 01     |
| 0105      | Kamaksel                     | 01     |
| 0105      | Registerkjede og strammer    | 02     |
| 0105      | Registerdeksel               | 03     |
| 0105      | Ventiler og løftere          | 04     |
| 0105      | Sidedeksel                   | 05     |
| 0105      | Vippearmer og vippearmsaksel | 06     |
| 0105      | Toppdeksel                   | 07     |
| 0106      | Oljepumpe                    | 01     |
| 0106      | Oljefilter                   | 02     |
| 0108      | Manifold                     | 01     |
| 0109      | Vifterem justering           | 01     |
| 0109      | Løpehjul, to spor            | 02     |
| 0130      | Motorfester                  | 01     |
| 0130      | Støttebraketť for motor      | 02     |