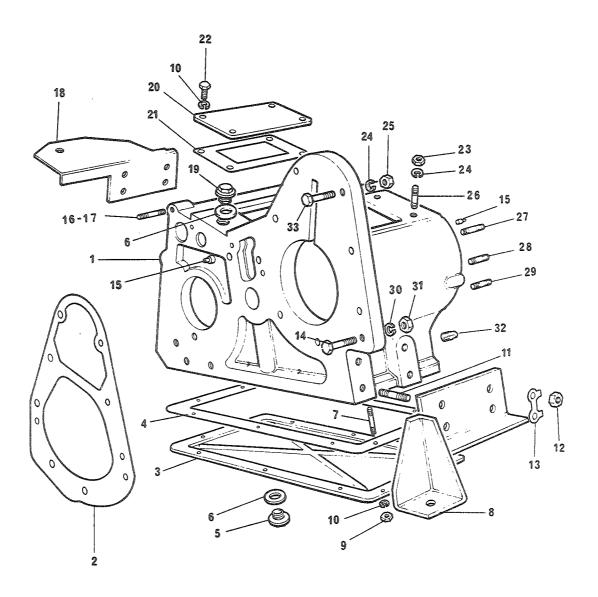

## 4. Spørsmål

Spørsmål i forbindelse med denne katalog rettes til Hærens forsynings-kommando.

| GRUPPE 01 | MOTOR                        | Fig nr |
|-----------|------------------------------|--------|
| 0101      | Sylinderblokk                | 01     |
| 0101      | Topplokk                     | 02     |
| 0102      | Veivaksel                    | 01     |
| 0102      | Bunnpanne                    | 02     |
| 0104      | Veivstang og stempel         | 01     |
| 0105      | Kamaksel                     | 01     |
| 0105      | Registerkjede og strammer    | 02     |
| 0105      | Registerdeksel               | 03     |
| 0105      | Ventiler og løftere          | 04     |
| 0105      | Sidedeksel                   | 05     |
| 0105      | Vippearmer og vippearmsaksel | 06     |
| 0105      | Toppdeksel                   | 07     |
| 0106      | Oljepumpe                    | 01     |
| 0106      | Oljefilter                   | 02     |
| 0108      | Manifold                     | 01     |
| 0109      | Vifterem justering           | 01     |
| 0109      | Løpehjul, to spor            | 02     |
| 0130      | Motorfester                  | 01     |
| 0130      | Støttebraketť for motor      | 02     |