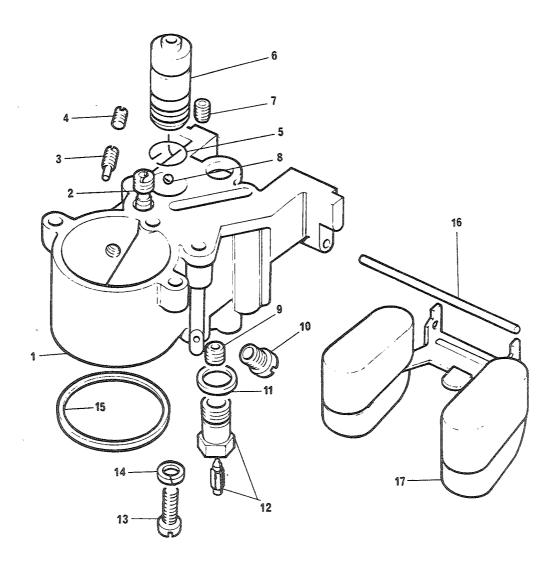

#### 2. Forlaring av rubrikkene

- a. Rubrikk 1 Under denne rubrikken angis figurnummer.
- b. Rubrikk 2 Under denne rubrikken angis posisjonsnummer på figuren.

Det vil i noen tilfeller stå bokstavene A og B bak posisjonsnummeret. Artikler merket A skal forbrukes og erstattes av artikler merket B. Forholdet er innmeldt i erstatningskrysslisten TH 120-5.

#### (1) Kildekodene

Kodene har følgende betydning

P - Reparasjonsdelen er en forsyningsartikkel som anfskaffes, lagres og etterforsynes i det militære forsyningssystemet.

- K Reparasjonsdelen inngår i et delsett og utleveres normalt ikke som separat artikkel.
- M Reparasjonsdel som ikke anskaffes og lagres i det militære forsyningssystem, men som må tilvirkes ved behov.
- A Sammenstilling som ikke anskaffes og lagres som sådan, men som ved behov settes sammen av komponenter/eller enkeltdeler.
- X Reparasjonsdel som anskaffes og lagres fordi behovet vil bli dekket ved utskiftning av nest høyere sammenstilling.
- C Reparasjonsdel som ved behov kan anskaffes lokalt.
- (2) Den laveste linje som er autorisert for å montere delen. Tallene under rubrikken har følgende betydning:
  - Tallet 2 Avdelingsvedlikehold, 2. linje
  - Tallet 3 Feltvedlikehold, 3. linje
  - Tallet 4 Høyere linjes vedlikehold, 4. linje
  - NB! Angivelse av vedlikeholdslinje hjemler ikke opplegg av reservedeler jfr pkt 1.
- (3) Forbruksstatuskoder
  - De forbruksstatuskoder som blir brukt i denne katalogen, er:
  - F forbruksmateriell
  - R returpliktig materiell
- d. Rubrikk 4 Under denne rubrikk er oppført artikkelens NATO-katalognummer.
- e. Rubrikk 5 Under denne rubrikk er artikkelens navn angitt. Under artikkelens navn er leverandørens/underleverandørens partnummer angitt. I parentes står oppført leverandørens fabrikantnummer (se gruppe C).
- f. Rubrikk 6 Under denne rubrikk er enheten angitt (EA, MR, EB, ol)
- g. Rubrikk 7 Under denne rubrikk er angitt antallet som inngår under vedkommende posisjonsnummer.
- h. Rubrikk 8 Under denne rubrikk er angitt gruppespesifikasjon.