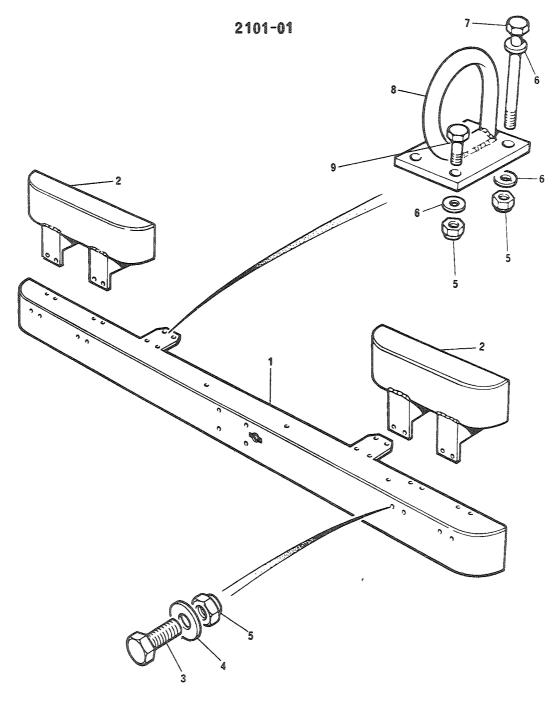

## 4. Spørsmål

Spørsmål i forbindelse med denne katalog rettes til Hærens forsynings-kommando.

| GRUPPE 01 | MOTOR                        | Fig nr |
|-----------|------------------------------|--------|
| 0101      | Sylinderblokk                | 01     |
| 0101      | Topplokk                     | 02     |
| 0102      | Veivaksel                    | 01     |
| 0102      | Bunnpanne                    | 02     |
| 0104      | Veivstang og stempel         | 01     |
| 0105      | Kamaksel                     | 01     |
| 0105      | Registerkjede og strammer    | 02     |
| 0105      | Registerdeksel               | 03     |
| 0105      | Ventiler og løftere          | 04     |
| 0105      | Sidedeksel                   | 05     |
| 0105      | Vippearmer og vippearmsaksel | 06     |
| 0105      | Toppdeksel                   | 07     |
| 0106      | Oljepumpe                    | 01     |
| 0106      | Oljefilter                   | 02     |
| 0108      | Manifold                     | 01     |
| 0109      | Vifterem justering           | 01     |
| 0109      | Løpehjul, to spor            | 02     |
| 0130      | Motorfester                  | 01     |
| 0130      | Støttebraketť for motor      | 02     |