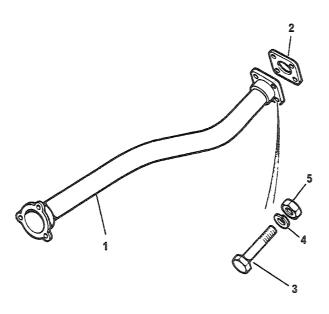

## 4. Spørsmål

Spørsmål i forbindelse med denne katalog rettes til Hærens forsynings-kommando.

| GRUPPE 01 | MOTOR                        | Fig nr |
|-----------|------------------------------|--------|
| 0101      | Sylinderblokk                | 01     |
| 0101      | Topplokk                     | 02     |
| 0102      | Veivaksel                    | 01     |
| 0102      | Bunnpanne                    | 02     |
| 0104      | Veivstang og stempel         | 01     |
| 0105      | Kamaksel                     | 01     |
| 0105      | Registerkjede og strammer    | 02     |
| 0105      | Registerdeksel               | 03     |
| 0105      | Ventiler og løftere          | 04     |
| 0105      | Sidedeksel                   | 05     |
| 0105      | Vippearmer og vippearmsaksel | 06     |
| 0105      | Toppdeksel                   | 07     |
| 0106      | Oljepumpe                    | 01     |
| 0106      | Oljefilter                   | 02     |
| 0108      | Manifold                     | 01     |
| 0109      | Vifterem justering           | 01     |
| 0109      | Løpehjul, to spor            | 02     |
| 0130      | Motorfester                  | 01     |
| 0130      | Støttebraketť for motor      | 02     |