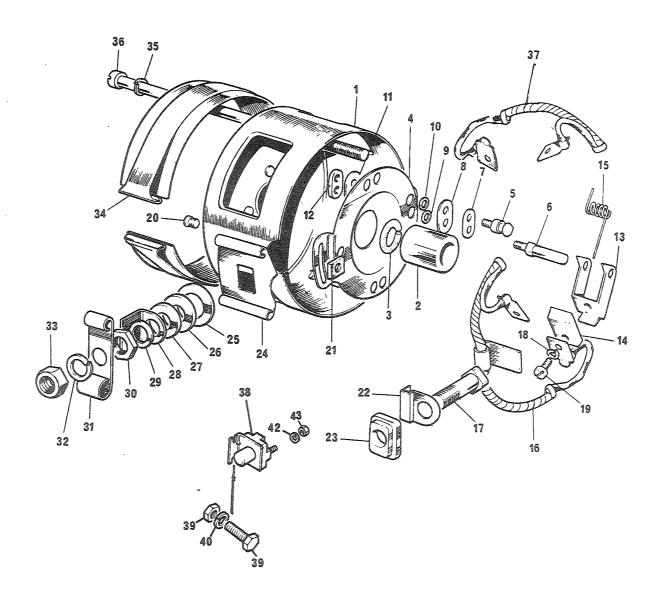

| FIGNR | POSNR | <-V-F | NATO-KATALOGNE            | ARTIKKELNAVN-TEKNISKE DATA/FABRIKANTDATA                         | ENH | ANT  |
|-------|-------|-------|---------------------------|------------------------------------------------------------------|-----|------|
|       |       |       |                           | 0101 - SYLINDERBLOKK                                             |     |      |
| 01    | A     | 3-2-R | 2805-25-120-0905          | TOTOR, BENSIN I KASS;SE DGSÅ 2805-99-825-3606<br>RTC1089 (U1030) | EA  | 0001 |
| 31    | В     | P-2-R | 2805-99-825-3605          | MOTOR, BENSIN.; SE OGSÅ 2805-25-120-0906<br>RTC1089 (U1030)      | E٩  | 0001 |
| 01    | C     | >-2-R | 8115-25-118-6173          | KASSE, TRANSPORT/LAG;                                            | EA  | 0001 |
| 01    | D     | P-4-F | 5330-99-828-8795          | PAKNINGSSETT MOTORD;<br>608124 (U1030)                           | SE  | 0001 |
| 01    | 1     | X-5-R | 2805-99-824-0457          |                                                                  | EA  | 0001 |
| 31    | 2     | >-2-F | 2510-99-844-9635          |                                                                  | EΔ  | 0001 |
| 01    | 3     | X-5   | 5315-99-873-8071          | PIN;<br>247965 (U1030)                                           | EA  | 0001 |
| 01    | 4     | X-5   | 4730-99-850-1103          | PLUG;<br>247851 (J1030)                                          | EΑ  | 0001 |
| 01    | 5     | X-5   | 4730-99-850-0459          | PLUG;                                                            | EA  | 0001 |
| 01    | 6     | 2-5-F | 5315-99-849-8855          | 247127 (J1030) PINNE, AVTRAPPET, UTE; 213700 (U1030)             | EA  | 0002 |
| 01    | 7     | 9-4-= | 5310-25-102-3034          | SKIVE, FJÆR; SPLITT, STÅL, FOR SKRUE M14 247758 (U1030)          | EΑ  | 0006 |
| JI    | 8     | P-4-= | 5305-25-116-1168          | SKRUE, SEKSKANT;9/16 18NF-2X82,STÅL 8.8<br>247755 (U1030)        | EΑ  | 0006 |
| 01    | 9     | X-5   | 5315-99-850-1611          | PIN;<br>501593 (U1030)                                           | EA  | 0006 |
| 01    | 10    | 2-2-F | 5305-25-103-1001          | SKRUE, SEKSKANT; 1/2 NF-2X25, STÅL 8.8                           | EΑ  | 0003 |
| 01    | 11    | 3-2-F | 5305-25-116-5184          | 255085 (U1030)<br>SKRUE, SEKSKANT;1/2 20NF-2X29,STÅL 8.8         | EA  | 0001 |
| 01    | 12    | 2-2-F | 5310-25-101-4874          | 255085 (J1030) SKIVE, FJÆR; SPLITT, STÅL, FOR SKRUE M12          | EA  | 0004 |
| 31    | 13    | P-2-F | 2510-99-809-64 <b>7</b> 0 | WM500081 (U1030) BRACKET, ENGINE, SUP-;                          | E۵  | 0001 |
| 01    | 14    | 2-2-F | 5340-99-844-9944          | NRC2938 (U1030) PLUGG, EKSPANSJON; 525428 (J1030)                | EΔ  | 0003 |

| = I3NF. | POSNR | <-V-F            | NATO-KATALOGNR            | ARTIKKELNAVN-TEKNISKE DATA/FABRIKANTDATA           | ENH | ANT  |
|---------|-------|------------------|---------------------------|----------------------------------------------------|-----|------|
| 01      | 15    | P-2-F            | 2910-99-823-5125          | TAP, DRAIN;<br>602915 (U1030)                      | EA  | 0001 |
| 31      | 16    | P-2-F            | 4730-99-825-0864          | ADAPTOR, TEE, PIPE;<br>NRC1105 (U1030)             | EA  | 0001 |
| 01      | 17    | <b>&gt;-</b> 2-F | 2540-99-825-4470          | PIPE;<br>RTC1510 (J1030)                           | EA  | 0001 |
| Oi      | 18    | 2-2-F            | 4730-99-825-0865          | ADAPTOR, STRAIGHT, P-; NRC1124 (U1030)             | EA  | 0001 |
| 31      | 19    | P-4-F            | 5307-99-844-9907          | SKRUE, PINNE; 5/15IN 24 UNF X 32<br>252621 (U1030) | EA  | 0001 |
| 31      | 20    | P-3-F            | 2505-99-874-1185          | PACKING STRIP, REAR;<br>ERC5086 (U1030)            | EA  | 0002 |
| 01      | 21    | X-5              | 5340-99-824-7854          | CORE PLUG;<br>- 597586 (U1030)                     | EA  | 0002 |
| 01      | 22    | X-5              | 5315- <b>99</b> -850-0084 | PIN; 52124 (U1030)                                 | EA  | 0002 |
| 01      | 23    | <b>X</b> -5      | 4730-99-874-0234          | PLUG, PIPE;<br>527269 (N0753)                      |     | 0001 |
| 01      | 244   | P-4-F            | 5330-99-849-8856          | PAKNING;<br>213960 (U1030)                         |     | 0001 |
| 01      | 243   | P-4-F            | 5330-99-850-1592          | PAKNING;<br>243959 (U1030)                         |     | 0001 |
| 01      | 25    | P-4-F            | 0473-99-873-7634          | PLUG;<br>536577 (U1030)                            |     | 0001 |
| 01      | 26    | P-4-F            |                           | PLJGG, EKSPANSJON; 1 3/4 IN DIA 587528 (U1030)     |     | 0002 |
| 01      | 27    | P-4-F            | 5340-99-806-2193          | PLUGG, EKSPANSJON; 15/16IN DIA 525497 (U1030)      |     | 0001 |
| 01      | 28    | P-4-F            |                           | PLUGG, SKRUEGJENGET; 273165 (J1030)                |     | 0001 |
| 01      | 29    | P-4-F            |                           | PAKNING;<br>243968 (J1030)                         |     | 0001 |
| 01      | 30    | P-4-F            | 2930-99-845-0068          | STJDXWATER PJMP AN-; 514527 (U1030)                | EA  | 0001 |

| FIGV | R POSNR      | <-V-F | NATO-KATALOGNR                     | ARTIKKELNAVN-TEKNISKE DATA/FABRIKANTDATA                                | ENH | ANT  |
|------|--------------|-------|------------------------------------|-------------------------------------------------------------------------|-----|------|
|      |              |       |                                    | 0101 - TOPPLOKK                                                         |     |      |
| Э    | 2 A          | P-3-F | 5330-99-814-9775                   | VENTILSLIPESETT MOT; GEG1242 (NO753)                                    | SE  | 0001 |
| Э    | 2 1 A        | P-2-R | 2805-99-813-5824                   | TOPPLOKK, BENSINMOTO; 568757 (J1030)                                    | ΕA  | 0001 |
| 0    | 2 1B         | P-2-R | 2805-99-833-7443                   | TOPPLOKK;<br>ERC5256 (U1030)                                            | EA  | 0001 |
| )    | 2 2          | 2-2-F | 2805-99-824-7094                   | BOLT, CYLINDER HEAD;<br>247051 (U1030)                                  | E۵  | 0009 |
| 3    | 2 3          | >-2-F | 5306-99-802-5193                   | SKRUE, NEDDREID SFAM;1/2 20NF-2x132, STÅL, SEKSK HODE 554621 (U1030)    | EA  | 0005 |
| 0    | 2 4          | 9-2-F | 5306-99-844-9971                   | SKRUE, NEDDREID STAM; 1/2 20NF-2X59, STÅL, SEKSK HJDE<br>279648 (U1030) | ΕA  | 0004 |
| C    | 2 5          | 3-4-F | 5340-99-806-2193                   | PLUGG, EKSPANSJON;                                                      | EΔ  | 0001 |
| 3    | 2 6          | 3-4-F | 2805-99-809-2333                   | 525497 (U1030) SEAL, VALVE STEM, IN-;                                   | ΕA  | 0004 |
| 0    | 2 74         | 3-4-F | 2805-99-809-2332                   | 554727 (J1030) VENTILSTYRING, FORBR;                                    | E٩  | 0004 |
| 0    | 2 <b>7</b> B | 2-4-F | 2990-99-835-4245                   | 605759 (U1030) VENTILSTYRING, FORBR;                                    | E٩  | 0004 |
| 0    | 2 8          | P-4-F | 2805-99-809-2335                   | 568686 (U1030)<br>SEAL, VALVE STEM, EX-;                                | ΕA  | 0004 |
| C    | 2 9A         | P-4-F | 2805-99-809-2334                   | 554728 (J1030) VENTILSTYRING, FORBR;                                    | ΕA  | 0004 |
| 0    | 2 9B         | 2-4-F | 2805-99-833-5509                   | 605750 (U1030) VENTILSTYRING, FORBR;                                    | E۵  | 0004 |
| )    | 2 10         | P-4-F | 5305-99-136-4889                   | 568687 (U1030)<br>SKRUE, SEKSKANT; NE 2 0.81BAX11, STÅL                 | ΕA  | 0003 |
| 0    | 2 11         | P-4-F | 5310-25-102-3028                   | 251002 (U1030)<br>SKIVE, FJÆR; SPLITT, STÅL, FOR SKRUE M5               | EA  | 0003 |
| 3    | 2 12         | 2-4-F | 2805-99-824-7095                   | WM702001 (U1030) PLATE, BLANKING;                                       | EA  | 0001 |
| 0    | 2 13         | P-4-F | 5 <b>3</b> 30-99-850-0 <b>44</b> 2 | 598005 (U1030)<br>PAKNING;                                              | ΕA  | 0001 |
| 3    | 2 14         | P-3-F | 4730-99-810-0765                   | 236022 (U1030) ADAPTOR, THERMOMETE-; 568457 (U1030)                     | ΕA  | 0001 |

| =I3NF. | POSNR | K-V-F | NATO-KATALOGNR   | ARTIKKELNAVN-TEKNISKE DATA/FABRIKANTDATA                        | ENH | ANT  |
|--------|-------|-------|------------------|-----------------------------------------------------------------|-----|------|
| 32     | 15    | P-3-F | 5330-99-850-0764 | PAKNING;<br>231577 (J1030)                                      | EA  | 0001 |
| 32     | 16    | P-2-F | 2805-99-844-9901 | BRACKET, LIFTING, FR-;<br>525131 (J1030)                        | EA  | 0001 |
| 02     | 17    | >-2-F | 5305-25-101-9233 | SKRUE, SEKSKANT; 5/16 24NK-2X19, STÅL 8.8<br>GHF120 (J1030)     | EA  | 0002 |
| 02     | 18    | >-2-F | 5310-25-102-3031 | SKIVE, FJÆR; MB<br>GHF332 (J1030)                               |     | 0004 |
| 32     | 19    | P-2-F | 2805-99-805-8604 | HEAD GASKET; GEG3308 (U1030)                                    |     | 0001 |
| 02     | 20    | 9-4-F | 5315-99-849-8855 | PINNE, AVTRAPPET, UTE; 213700 (J1030)                           |     | 0002 |
| 02     | 21    | >-2-F | 5307-99-850-1542 | SKRUE, PINNE; 5/15 IN 24 JNF X 36<br>247144 (U1030)             |     | 0002 |
| 32     | 22    | P-2-F | 5307-99-814-0592 | SKRUE, PINNE; 5/15IN 24 JNF X 42<br>564574 (J1030)              |     | 0001 |
| 02     | 23    | P-2-F | 5330-99-850-0226 | PAKNING;<br>232039 (J1030)                                      |     | 0004 |
| 02     | 24    | P-2-F | 4730-99-850-1618 | BOLT, FLUID PASSAGE?; 597563 (U1030)                            | EA  | 0002 |
| 02     | 25    | »-2-F | 2805-99-850-1554 | PIPE, STEEL;<br>275579 (U1030)                                  | EA  | 0001 |
| 32     | 25    | P-2-F | 2805-99-850-1558 | BRACKET, LIFTING, RE-; 276501 (J1030)                           | EA  | 0002 |
| 32     | 27    | P-2-F | 5305-25-101-9233 | SKRUE, SEKSKANT;5/16 24NX-2X19,STÅL 8.8<br>GHF120 (J1030)       | ΕA  | 0002 |
| 02     | 28    | P-3-F | 5330-99-849-8856 | PAKNING;<br>213950 (J1030)                                      | EA  | 0001 |
| 02     | 29    | P-3-F | 2540-99-825-0861 | ADAPTOR, HEATER;<br>624391 (J1030)                              | EA  | 0001 |
| 32     | 30    | P-2-F | 4730-25-101-2123 | KLEMME, SLANGE; NR21, 23-27MM, MIN UTV SLANGEDIA 603887 (U1030) | EA  | 0002 |
| 02     | 31    | P-2-F | 2540-99-825-0862 | PIPE, CONNECTOR; NRC1114 (U1030)                                | EA  | 0001 |
| 02     | 32    | P-2-F | 2540-25-101-8127 | RØR;<br>636211 (S3562)                                          | EA  | 0001 |
| 02     | 33    | P-4-F | 5365-99-825-0397 | CORE PLUGS, CYLINDE-; 518272 (J1030)                            | EA  | 0004 |

| FIGNR | POSNR | • | ARTIKKELNAVN-TEKNISKE DATA/FABRIKANTDATA | ENH |      |
|-------|-------|---|------------------------------------------|-----|------|
| 02    | 34    | - | PLUGG, SKRUEGJENGET;                     |     | 0001 |

| FIGUR     | POSNR      | K-V-F | NATO-KATALDGNR   | ARTIKKELNAVN-TEKNISKE DATA/FABRIKANTDATA                    | ENH     | TVA  |
|-----------|------------|-------|------------------|-------------------------------------------------------------|---------|------|
| <br>      |            |       |                  | 0102 - VEIVAKSEL                                            |         |      |
| 31        | 1          | R-4-R | 2815-99-844-9945 | VEIVAKSEL, FORBRENNI; STD 527167 (J1030)                    | ΕA      | 0001 |
| 01        | 2          | P-4-R | 2805-99-824-8011 | VEIVAKSEL, FORBRENNI; JNDERDIM , 010IN 525852 (J1030)       | ΕA      | 0001 |
| 01        | 3          | P-4-F | 2805-99-824-8012 | VEIVAKSEL, FORBRENNI; JNDERDIM, 020IN 525853 (U1030)        | EΔ      | 0001 |
| 01        | 4A         | 3-4-F | 2805-99-844-9918 | BEARING, MAIN, STANDA; STD 218753 (J1030)                   | EΔ      | 0001 |
| 01        | <b>4</b> B | P-4-F | 3120-99-828-8798 | _ " '                                                       | EA<br>, | 0001 |
| 01        | 5 Å        | P-4-F | 2835-99-844-9919 | BEARING, MAIN, UNDER-;0,010 IN UNDERDIM 218754 (J1030)      | EA      | 0001 |
| 01        | <b>5</b> B | 3-4-F | 3120-99-828-3664 | LAGERSKÅLSETT;0,010 IN UNDERDIMENSJON RTC1729/10 (U1030)    | EA      | 0001 |
| 01        | 54         | P-4-F | 2805-99-844-9920 |                                                             | ΕA      | 0001 |
| 01        | 6B         | 7-4-F | 3120-99-829-0432 | LAGERSKÅLSETT;0,020 IN UNDERDIMENSJON                       | EA      | 0001 |
| 31        | 7A         | P-4-F | 2805-99-810-0761 |                                                             | ΕA      | 0001 |
| 01        | <b>7</b> B | P-4-F | 2805-99-758-4313 | 538130 (U1030)<br>LAGER, SKIVE, TRYKK;                      | EA      | 0001 |
| 01        | 8          | 2-4-F | 2805-99-810-0762 |                                                             | EA      | 0001 |
| <b>31</b> | 9          | 9-4-F | 2805-99-810-0763 | 538131 (J1030) LAGER, SKIVE, TRYKK; 0, 005 IN OVERDIMENSJON | EA      | 0001 |
| 01        | 10         | 2-4-F | 3120-99-821-0118 | 538132 (U1030) LAGER, SKIVE, TRYKK; 0,0075 IN OVERDIM.      | EA      | 0001 |
| 01        | 11         | P-4-F | 3120-99-821-0119 |                                                             | EA      | 0001 |
| 01        | 12         | P-4-F | 2805-99-810-0765 |                                                             | EA      | 0001 |
| 01        | 13         | P-4-F | 5315-99-850-0441 |                                                             | EA      | 0002 |
| 01        | 14         | P-4-F | 5315-99-849-9291 | 235770 (U1030)<br>PINNE, AVTRAPPET, UTE;<br>265779 (U1030)  | EA      | 0001 |

| FIGNR | POSNR | K-V-F | NATO-KATALOGNR   | ARTIKKELNAVN-TEKNISKE DATA/FABRIKANTDATA                   | ENH ANT |
|-------|-------|-------|------------------|------------------------------------------------------------|---------|
| 31    | 15    | P-4-F | 2805-99-844-9893 | HOLDER, TETNINGSRING;<br>523240 (J1030)                    | EA 0002 |
| 01    | 16    | P-4-F | 5315-99-850-0352 | PINNE, SYLINDRISK, JT;<br>246454 (J1030)                   | EA 0002 |
| 01    | 17    | P-4-F | 5315-99-844-9930 | PINNE, SYLINDRISK, UT;<br>90519064 (J1030)                 | EA 0002 |
| 01    | 18    | 2-4-F | 2805-99-874-0272 | SEAL, JIL RETAINING;<br>542492 (J1030)                     | EA 0001 |
| 01    | 19    | P-3-F | 2805-99-874-0571 | RETAINER, OIL, CRANK-; 542494 (J1030)                      | EA 0001 |
| 21    | 20    | P-3-F | 2805-99-806-8962 | REMSKIVE, SPDR;<br>564379 (U1030)                          | EA 0001 |
| 31    | 21    | P-3-F | 2520-99-803-5330 | STARTING DOG ASSEM-; 558156 (J1030)                        | EA 0001 |
| 3 1   | . 22  | 9-3-F | 5305-25-103-0949 | SKRUE, SEKSKANT; 1/4 28NF-2X22, STÅL 8.8<br>255208 (U1030) | EA 0010 |
| 01    | 23    | 2-3-F | 5310-25-102-3031 | SKIVE, FJÆR; 18<br>GHF332 (J1030)                          | EA 0010 |
| 01    | . 24  | P-3-F | 2805-99-850-0495 | SKIVE, SIKRING;<br>247771 (J1030)                          | EA 0001 |

| = 13 VK    | POSNR | K-V-F | NATO-KATALOGNR   | ARTIKKELNAVN-TEKNISKE DATA/FABRIKANTDATA                    | ENH | ANT  |
|------------|-------|-------|------------------|-------------------------------------------------------------|-----|------|
|            |       |       |                  | 0102 - BUNNPANNE                                            |     |      |
| 02         | i     | P-3-F | 2805-99-824-6639 | BUNNANNE, FORBRENNI;<br>599823 (U1030)                      | EA  | 0001 |
| 32         | 2     | P-2-F | 4730-99-873-7634 | PLUGG, SKRUEGJENGET; 535577 (U1030)                         | EΔ  | 0001 |
| 02         | 34    | P-2-F | 5330-99-849-8855 | PAKNING;<br>213950 (U1030)                                  | EA  | 0001 |
| 02         | 3B    | 2-2-F | 5330-99-850-1592 | PAKNING;<br>243959 (J1030)                                  | EA  | 0001 |
| <b>3</b> 2 | 4     | P-3-F | 2815-99-874-1918 | PAKNING;<br>GEG537 (J1030)                                  | EA  | 0001 |
| 32         | 5     | P-3-F | 5305-25-103-0959 | SKRUE, SEKSKANT; 5/16 24NF-2X22, STÅL 8.8<br>255227 (J1030) | EΑ  | 0021 |
| 02         | 6     | 2-3-F | 5310-25-102-3031 | SKIVE, FJ&R M8<br>GHF332 (J1030)                            | EA  | 0022 |
| 02         | 7     | 9-3-F | 5310-25-102-1336 | MUTTER, SEKSKANT; 5/16IN 24JNF<br>GHF201 (J1030)            | EA  | 0001 |
| 02         | 8     | P-2-F | 2805-99-850-1145 | PEILESTAV, VESKENIVÄ;<br>274154 (J1030)                     | EΑ  | 0001 |
| 92         | 9     | >-2-F | 5330-99-805-8677 | RING, SEALING?;<br>532387 (U1030)                           | ΕA  | 0001 |
| 02         | 10    | P-2-F | 2805-99-874-0268 |                                                             | EA  | 0001 |