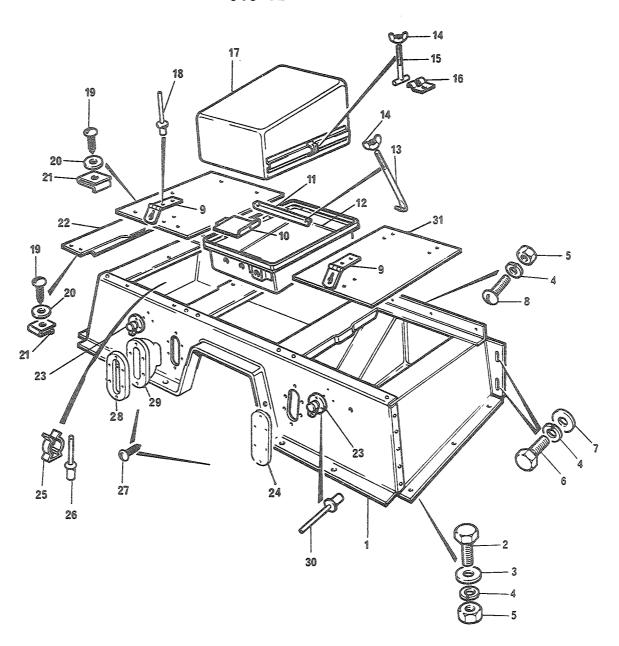

#### 2. Forlaring av rubrikkene

- a. Rubrikk 1 Under denne rubrikken angis figurnummer.
- b. Rubrikk 2 Under denne rubrikken angis posisjonsnummer på figuren.

Det vil i noen tilfeller stå bokstavene A og B bak posisjonsnummeret. Artikler merket A skal forbrukes og erstattes av artikler merket B. Forholdet er innmeldt i erstatningskrysslisten TH 120-5.

#### (1) Kildekodene

Kodene har følgende betydning

P - Reparasjonsdelen er en forsyningsartikkel som anfskaffes, lagres og etterforsynes i det militære forsyningssystemet.

- K Reparasjonsdelen inngår i et delsett og utleveres normalt ikke som separat artikkel.
- M Reparasjonsdel som ikke anskaffes og lagres i det militære forsyningssystem, men som må tilvirkes ved behov.
- A Sammenstilling som ikke anskaffes og lagres som sådan, men som ved behov settes sammen av komponenter/eller enkeltdeler.
- X Reparasjonsdel som anskaffes og lagres fordi behovet vil bli dekket ved utskiftning av nest høyere sammenstilling.
- C Reparasjonsdel som ved behov kan anskaffes lokalt.
- (2) Den laveste linje som er autorisert for å montere delen. Tallene under rubrikken har følgende betydning:
  - Tallet 2 Avdelingsvedlikehold, 2. linje
  - Tallet 3 Feltvedlikehold, 3. linje
  - Tallet 4 Høyere linjes vedlikehold, 4. linje
  - NB! Angivelse av vedlikeholdslinje hjemler ikke opplegg av reservedeler jfr pkt 1.
- (3) Forbruksstatuskoder
  - De forbruksstatuskoder som blir brukt i denne katalogen, er:
  - F forbruksmateriell
  - R returpliktig materiell
- d. Rubrikk 4 Under denne rubrikk er oppført artikkelens NATO-katalognummer.
- e. Rubrikk 5 Under denne rubrikk er artikkelens navn angitt. Under artikkelens navn er leverandørens/underleverandørens partnummer angitt. I parentes står oppført leverandørens fabrikantnummer (se gruppe C).
- f. Rubrikk 6 Under denne rubrikk er enheten angitt (EA, MR, EB, ol)
- g. Rubrikk 7 Under denne rubrikk er angitt antallet som inngår under vedkommende posisjonsnummer.
- h. Rubrikk 8 Under denne rubrikk er angitt gruppespesifikasjon.