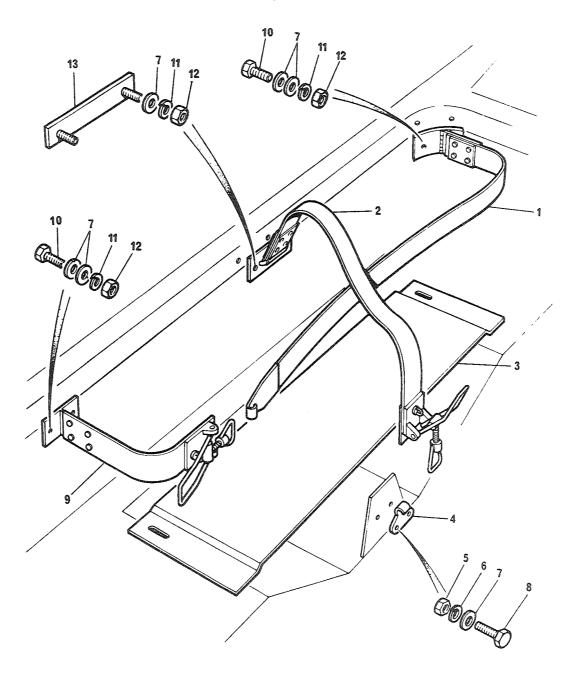

## 4. Spørsmål

Spørsmål i forbindelse med denne katalog rettes til Hærens forsynings-kommando.

| GRUPPE 01 | MOTOR                        | Fig nr |
|-----------|------------------------------|--------|
| 0101      | Sylinderblokk                | 01     |
| 0101      | Topplokk                     | 02     |
| 0102      | Veivaksel                    | 01     |
| 0102      | Bunnpanne                    | 02     |
| 0104      | Veivstang og stempel         | 01     |
| 0105      | Kamaksel                     | 01     |
| 0105      | Registerkjede og strammer    | 02     |
| 0105      | Registerdeksel               | 03     |
| 0105      | Ventiler og løftere          | 04     |
| 0105      | Sidedeksel                   | 05     |
| 0105      | Vippearmer og vippearmsaksel | 06     |
| 0105      | Toppdeksel                   | 07     |
| 0106      | Oljepumpe                    | 01     |
| 0106      | Oljefilter                   | 02     |
| 0108      | Manifold                     | 01     |
| 0109      | Vifterem justering           | 01     |
| 0109      | Løpehjul, to spor            | 02     |
| 0130      | Motorfester                  | 01     |
| 0130      | Støttebraketť for motor      | 02     |