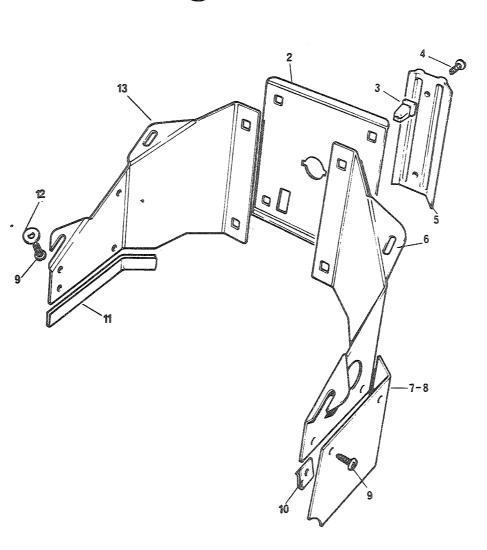

## 4. Spørsmål

Spørsmål i forbindelse med denne katalog rettes til Hærens forsynings-kommando.

| GRUPPE 01 | MOTOR                        | Fig nr |
|-----------|------------------------------|--------|
| 0101      | Sylinderblokk                | 01     |
| 0101      | Topplokk                     | 02     |
| 0102      | Veivaksel                    | 01     |
| 0102      | Bunnpanne                    | 02     |
| 0104      | Veivstang og stempel         | 01     |
| 0105      | Kamaksel                     | 01     |
| 0105      | Registerkjede og strammer    | 02     |
| 0105      | Registerdeksel               | 03     |
| 0105      | Ventiler og løftere          | 04     |
| 0105      | Sidedeksel                   | 05     |
| 0105      | Vippearmer og vippearmsaksel | 06     |
| 0105      | Toppdeksel                   | 07     |
| 0106      | Oljepumpe                    | 01     |
| 0106      | Oljefilter                   | 02     |
| 0108      | Manifold                     | 01     |
| 0109      | Vifterem justering           | 01     |
| 0109      | Løpehjul, to spor            | 02     |
| 0130      | Motorfester                  | 01     |
| 0130      | Støttebraketť for motor      | 02     |