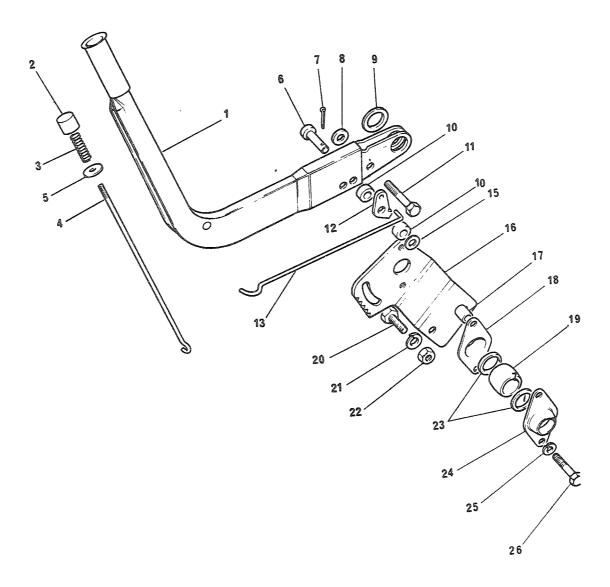

## 4. Spørsmål

Spørsmål i forbindelse med denne katalog rettes til Hærens forsynings-kommando.

| GRUPPE 01 | MOTOR                        | Fig nr |
|-----------|------------------------------|--------|
| 0101      | Sylinderblokk                | 01     |
| 0101      | Topplokk                     | 02     |
| 0102      | Veivaksel                    | 01     |
| 0102      | Bunnpanne                    | 02     |
| 0104      | Veivstang og stempel         | 01     |
| 0105      | Kamaksel                     | 01     |
| 0105      | Registerkjede og strammer    | 02     |
| 0105      | Registerdeksel               | 03     |
| 0105      | Ventiler og løftere          | 04     |
| 0105      | Sidedeksel                   | 05     |
| 0105      | Vippearmer og vippearmsaksel | 06     |
| 0105      | Toppdeksel                   | 07     |
| 0106      | Oljepumpe                    | 01     |
| 0106      | Oljefilter                   | 02     |
| 0108      | Manifold                     | 01     |
| 0109      | Vifterem justering           | 01     |
| 0109      | Løpehjul, to spor            | 02     |
| 0130      | Motorfester                  | 01     |
| 0130      | Støttebraketť for motor      | 02     |