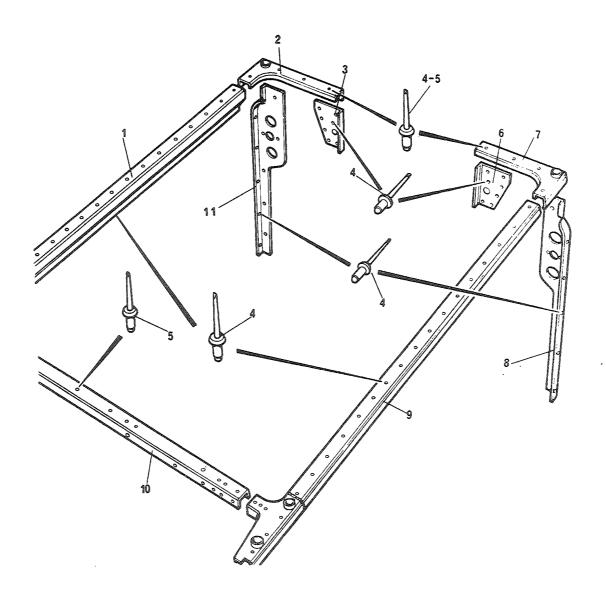

## 4. Spørsmål

Spørsmål i forbindelse med denne katalog rettes til Hærens forsynings-kommando.

| GRUPPE 01 | MOTOR                        | Fig nr |
|-----------|------------------------------|--------|
| 0101      | Sylinderblokk                | 01     |
| 0101      | Topplokk                     | 02     |
| 0102      | Veivaksel                    | 01     |
| 0102      | Bunnpanne                    | 02     |
| 0104      | Veivstang og stempel         | 01     |
| 0105      | Kamaksel                     | 01     |
| 0105      | Registerkjede og strammer    | 02     |
| 0105      | Registerdeksel               | 03     |
| 0105      | Ventiler og løftere          | 04     |
| 0105      | Sidedeksel                   | 05     |
| 0105      | Vippearmer og vippearmsaksel | 06     |
| 0105      | Toppdeksel                   | 07     |
| 0106      | Oljepumpe                    | 01     |
| 0106      | Oljefilter                   | 02     |
| 0108      | Manifold                     | 01     |
| 0109      | Vifterem justering           | 01     |
| 0109      | Løpehjul, to spor            | 02     |
| 0130      | Motorfester                  | 01     |
| 0130      | Støttebraketť for motor      | 02     |