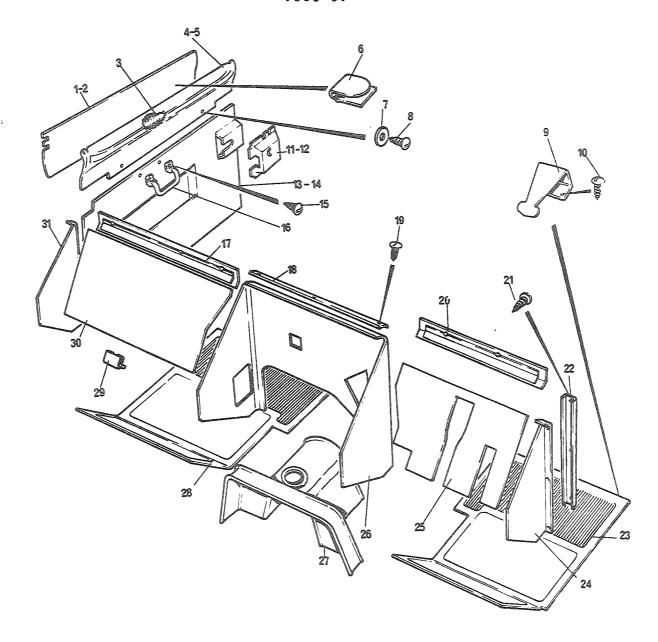

## 4. Spørsmål

Spørsmål i forbindelse med denne katalog rettes til Hærens forsynings-kommando.

| GRUPPE 01 | MOTOR                        | Fig nr |
|-----------|------------------------------|--------|
| 0101      | Sylinderblokk                | 01     |
| 0101      | Topplokk                     | 02     |
| 0102      | Veivaksel                    | 01     |
| 0102      | Bunnpanne                    | 02     |
| 0104      | Veivstang og stempel         | 01     |
| 0105      | Kamaksel                     | 01     |
| 0105      | Registerkjede og strammer    | 02     |
| 0105      | Registerdeksel               | 03     |
| 0105      | Ventiler og løftere          | 04     |
| 0105      | Sidedeksel                   | 05     |
| 0105      | Vippearmer og vippearmsaksel | 06     |
| 0105      | Toppdeksel                   | 07     |
| 0106      | Oljepumpe                    | 01     |
| 0106      | Oljefilter                   | 02     |
| 0108      | Manifold                     | 01     |
| 0109      | Vifterem justering           | 01     |
| 0109      | Løpehjul, to spor            | 02     |
| 0130      | Motorfester                  | 01     |
| 0130      | Støttebraketť for motor      | 02     |