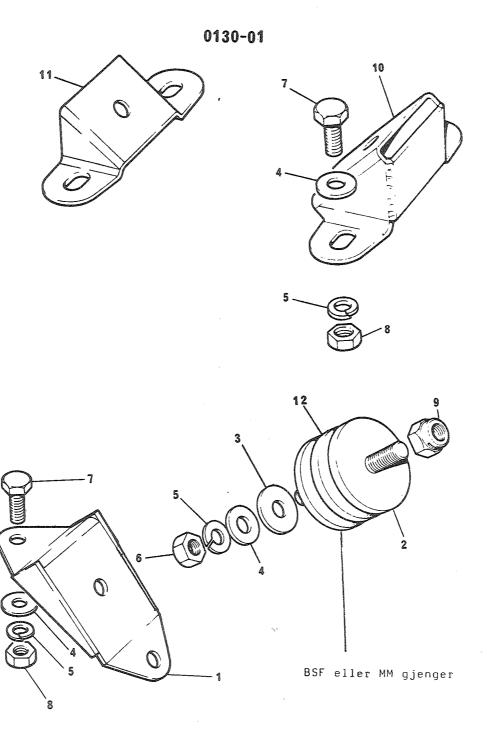

## 4. Spørsmål

Spørsmål i forbindelse med denne katalog rettes til Hærens forsynings-kommando.

| GRUPPE 01 | MOTOR                        | Fig nr |
|-----------|------------------------------|--------|
| 0101      | Sylinderblokk                | 01     |
| 0101      | Topplokk                     | 02     |
| 0102      | Veivaksel                    | 01     |
| 0102      | Bunnpanne                    | 02     |
| 0104      | Veivstang og stempel         | 01     |
| 0105      | Kamaksel                     | 01     |
| 0105      | Registerkjede og strammer    | 02     |
| 0105      | Registerdeksel               | 03     |
| 0105      | Ventiler og løftere          | 04     |
| 0105      | Sidedeksel                   | 05     |
| 0105      | Vippearmer og vippearmsaksel | 06     |
| 0105      | Toppdeksel                   | 07     |
| 0106      | Oljepumpe                    | 01     |
| 0106      | Oljefilter                   | 02     |
| 0108      | Manifold                     | 01     |
| 0109      | Vifterem justering           | 01     |
| 0109      | Løpehjul, to spor            | 02     |
| 0130      | Motorfester                  | 01     |
| 0130      | Støttebraketť for motor      | 02     |