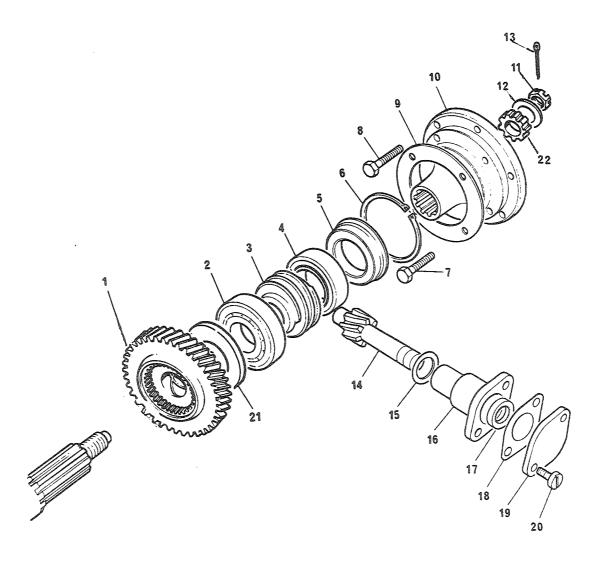

#### 2. Forlaring av rubrikkene

- a. Rubrikk 1 Under denne rubrikken angis figurnummer.
- b. Rubrikk 2 Under denne rubrikken angis posisjonsnummer på figuren.

Det vil i noen tilfeller stå bokstavene A og B bak posisjonsnummeret. Artikler merket A skal forbrukes og erstattes av artikler merket B. Forholdet er innmeldt i erstatningskrysslisten TH 120-5.

#### (1) Kildekodene

Kodene har følgende betydning

P - Reparasjonsdelen er en forsyningsartikkel som anfskaffes, lagres og etterforsynes i det militære forsyningssystemet.

- K Reparasjonsdelen inngår i et delsett og utleveres normalt ikke som separat artikkel.
- M Reparasjonsdel som ikke anskaffes og lagres i det militære forsyningssystem, men som må tilvirkes ved behov.
- A Sammenstilling som ikke anskaffes og lagres som sådan, men som ved behov settes sammen av komponenter/eller enkeltdeler.
- X Reparasjonsdel som anskaffes og lagres fordi behovet vil bli dekket ved utskiftning av nest høyere sammenstilling.
- C Reparasjonsdel som ved behov kan anskaffes lokalt.
- (2) Den laveste linje som er autorisert for å montere delen. Tallene under rubrikken har følgende betydning:
  - Tallet 2 Avdelingsvedlikehold, 2. linje
  - Tallet 3 Feltvedlikehold, 3. linje
  - Tallet 4 Høyere linjes vedlikehold, 4. linje
  - NB! Angivelse av vedlikeholdslinje hjemler ikke opplegg av reservedeler jfr pkt 1.
- (3) Forbruksstatuskoder
  - De forbruksstatuskoder som blir brukt i denne katalogen, er:
  - F forbruksmateriell
  - R returpliktig materiell
- d. Rubrikk 4 Under denne rubrikk er oppført artikkelens NATO-katalognummer.
- e. Rubrikk 5 Under denne rubrikk er artikkelens navn angitt. Under artikkelens navn er leverandørens/underleverandørens partnummer angitt. I parentes står oppført leverandørens fabrikantnummer (se gruppe C).
- f. Rubrikk 6 Under denne rubrikk er enheten angitt (EA, MR, EB, ol)
- g. Rubrikk 7 Under denne rubrikk er angitt antallet som inngår under vedkommende posisjonsnummer.
- h. Rubrikk 8 Under denne rubrikk er angitt gruppespesifikasjon.