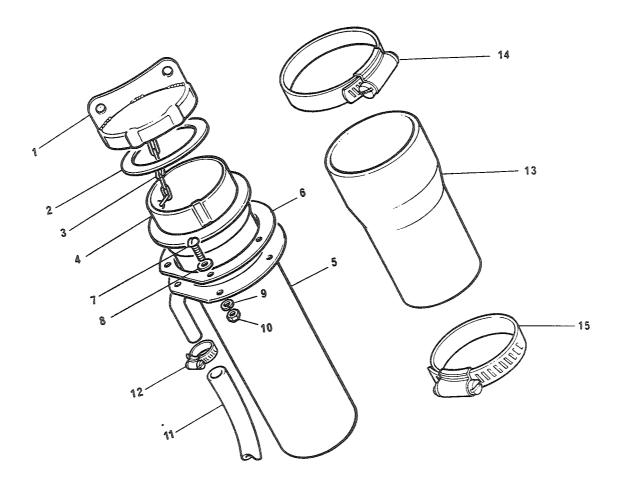

## 4. Spørsmål

Spørsmål i forbindelse med denne katalog rettes til Hærens forsynings-kommando.

| GRUPPE 01 | MOTOR                        | Fig nr |
|-----------|------------------------------|--------|
| 0101      | Sylinderblokk                | 01     |
| 0101      | Topplokk                     | 02     |
| 0102      | Veivaksel                    | 01     |
| 0102      | Bunnpanne                    | 02     |
| 0104      | Veivstang og stempel         | 01     |
| 0105      | Kamaksel                     | 01     |
| 0105      | Registerkjede og strammer    | 02     |
| 0105      | Registerdeksel               | 03     |
| 0105      | Ventiler og løftere          | 04     |
| 0105      | Sidedeksel                   | 05     |
| 0105      | Vippearmer og vippearmsaksel | 06     |
| 0105      | Toppdeksel                   | 07     |
| 0106      | Oljepumpe                    | 01     |
| 0106      | Oljefilter                   | 02     |
| 0108      | Manifold                     | 01     |
| 0109      | Vifterem justering           | 01     |
| 0109      | Løpehjul, to spor            | 02     |
| 0130      | Motorfester                  | 01     |
| 0130      | Støttebraketť for motor      | 02     |