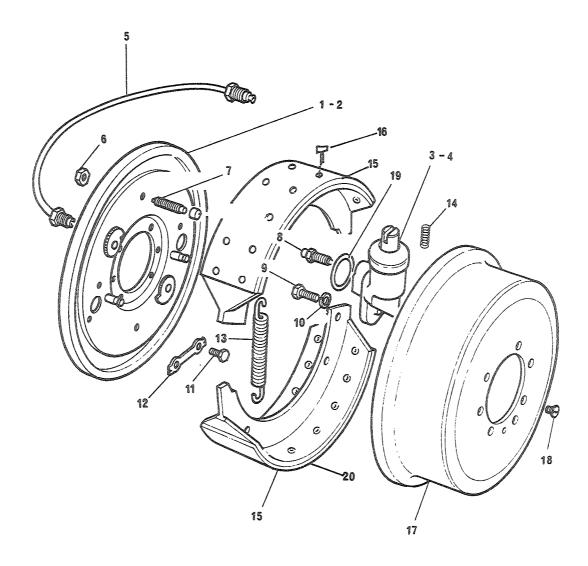

## 4. Spørsmål

Spørsmål i forbindelse med denne katalog rettes til Hærens forsynings-kommando.

| GRUPPE 01 | MOTOR                        | Fig nr |
|-----------|------------------------------|--------|
| 0101      | Sylinderblokk                | 01     |
| 0101      | Topplokk                     | 02     |
| 0102      | Veivaksel                    | 01     |
| 0102      | Bunnpanne                    | 02     |
| 0104      | Veivstang og stempel         | 01     |
| 0105      | Kamaksel                     | 01     |
| 0105      | Registerkjede og strammer    | 02     |
| 0105      | Registerdeksel               | 03     |
| 0105      | Ventiler og løftere          | 04     |
| 0105      | Sidedeksel                   | 05     |
| 0105      | Vippearmer og vippearmsaksel | 06     |
| 0105      | Toppdeksel                   | 07     |
| 0106      | Oljepumpe                    | 01     |
| 0106      | Oljefilter                   | 02     |
| 0108      | Manifold                     | 01     |
| 0109      | Vifterem justering           | 01     |
| 0109      | Løpehjul, to spor            | 02     |
| 0130      | Motorfester                  | 01     |
| 0130      | Støttebraketť for motor      | 02     |