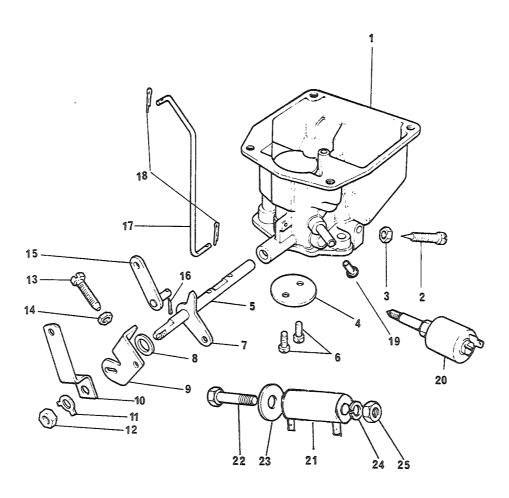

## 4. Spørsmål

Spørsmål i forbindelse med denne katalog rettes til Hærens forsynings-kommando.

| GRUPPE 01 | MOTOR                        | Fig nr |
|-----------|------------------------------|--------|
| 0101      | Sylinderblokk                | 01     |
| 0101      | Topplokk                     | 02     |
| 0102      | Veivaksel                    | 01     |
| 0102      | Bunnpanne                    | 02     |
| 0104      | Veivstang og stempel         | 01     |
| 0105      | Kamaksel                     | 01     |
| 0105      | Registerkjede og strammer    | 02     |
| 0105      | Registerdeksel               | 03     |
| 0105      | Ventiler og løftere          | 04     |
| 0105      | Sidedeksel                   | 05     |
| 0105      | Vippearmer og vippearmsaksel | 06     |
| 0105      | Toppdeksel                   | 07     |
| 0106      | Oljepumpe                    | 01     |
| 0106      | Oljefilter                   | 02     |
| 0108      | Manifold                     | 01     |
| 0109      | Vifterem justering           | 01     |
| 0109      | Løpehjul, to spor            | 02     |
| 0130      | Motorfester                  | 01     |
| 0130      | Støttebraketť for motor      | 02     |