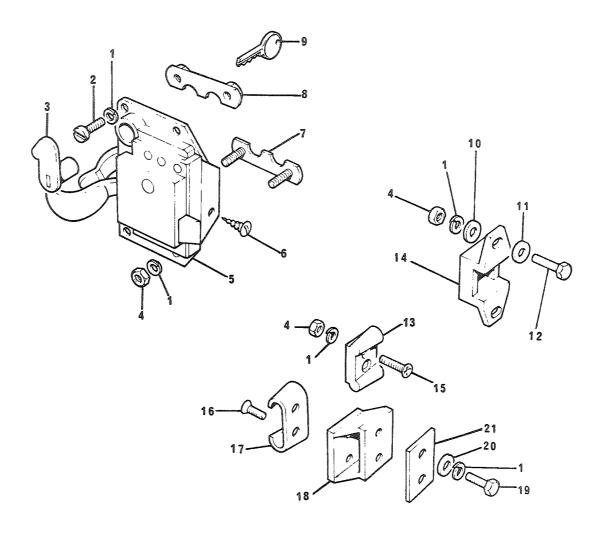

## 4. Spørsmål

Spørsmål i forbindelse med denne katalog rettes til Hærens forsynings-kommando.

| GRUPPE 01 | MOTOR                        | Fig nr |
|-----------|------------------------------|--------|
| 0101      | Sylinderblokk                | 01     |
| 0101      | Topplokk                     | 02     |
| 0102      | Veivaksel                    | 01     |
| 0102      | Bunnpanne                    | 02     |
| 0104      | Veivstang og stempel         | 01     |
| 0105      | Kamaksel                     | 01     |
| 0105      | Registerkjede og strammer    | 02     |
| 0105      | Registerdeksel               | 03     |
| 0105      | Ventiler og løftere          | 04     |
| 0105      | Sidedeksel                   | 05     |
| 0105      | Vippearmer og vippearmsaksel | 06     |
| 0105      | Toppdeksel                   | 07     |
| 0106      | Oljepumpe                    | 01     |
| 0106      | Oljefilter                   | 02     |
| 0108      | Manifold                     | 01     |
| 0109      | Vifterem justering           | 01     |
| 0109      | Løpehjul, to spor            | 02     |
| 0130      | Motorfester                  | 01     |
| 0130      | Støttebraketť for motor      | 02     |