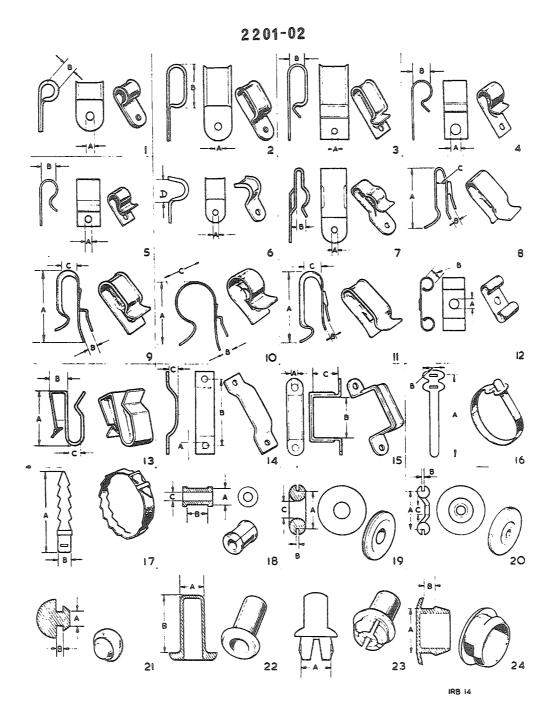

#### 2. Forlaring av rubrikkene

- a. Rubrikk 1 Under denne rubrikken angis figurnummer.
- b. Rubrikk 2 Under denne rubrikken angis posisjonsnummer på figuren.

Det vil i noen tilfeller stå bokstavene A og B bak posisjonsnummeret. Artikler merket A skal forbrukes og erstattes av artikler merket B. Forholdet er innmeldt i erstatningskrysslisten TH 120-5.

#### (1) Kildekodene

Kodene har følgende betydning

P - Reparasjonsdelen er en forsyningsartikkel som anfskaffes, lagres og etterforsynes i det militære forsyningssystemet.

- K Reparasjonsdelen inngår i et delsett og utleveres normalt ikke som separat artikkel.
- M Reparasjonsdel som ikke anskaffes og lagres i det militære forsyningssystem, men som må tilvirkes ved behov.
- A Sammenstilling som ikke anskaffes og lagres som sådan, men som ved behov settes sammen av komponenter/eller enkeltdeler.
- X Reparasjonsdel som anskaffes og lagres fordi behovet vil bli dekket ved utskiftning av nest høyere sammenstilling.
- C Reparasjonsdel som ved behov kan anskaffes lokalt.
- (2) Den laveste linje som er autorisert for å montere delen. Tallene under rubrikken har følgende betydning:
  - Tallet 2 Avdelingsvedlikehold, 2. linje
  - Tallet 3 Feltvedlikehold, 3. linje
  - Tallet 4 Høyere linjes vedlikehold, 4. linje
  - NB! Angivelse av vedlikeholdslinje hjemler ikke opplegg av reservedeler jfr pkt 1.
- (3) Forbruksstatuskoder
  - De forbruksstatuskoder som blir brukt i denne katalogen, er:
  - F forbruksmateriell
  - R returpliktig materiell
- d. Rubrikk 4 Under denne rubrikk er oppført artikkelens NATO-katalognummer.
- e. Rubrikk 5 Under denne rubrikk er artikkelens navn angitt. Under artikkelens navn er leverandørens/underleverandørens partnummer angitt. I parentes står oppført leverandørens fabrikantnummer (se gruppe C).
- f. Rubrikk 6 Under denne rubrikk er enheten angitt (EA, MR, EB, ol)
- g. Rubrikk 7 Under denne rubrikk er angitt antallet som inngår under vedkommende posisjonsnummer.
- h. Rubrikk 8 Under denne rubrikk er angitt gruppespesifikasjon.