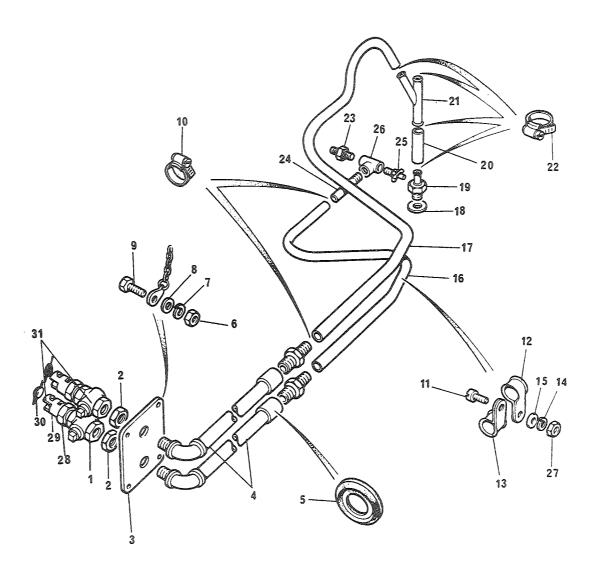

------|
| 02    | 24E   | P-2-F | 5325-99-815-8506 | MALJEPROPP, IKKE-MET; A=14 MM, B=3 MM<br>338017 (U1030) | EA EB   |
| 02    | 24F   | C-2   |                  | PLUG SELF SEALING; A=16MM 338018 (U1030)                | EA EB   |
| 32    | 24G   | P-2-F | 5340-99-824-2464 | PLUG, SELF SEALING; A=19 MM<br>338320 (U1030)           | EA EB   |
| 32    | 24H   | 5-2   |                  | PLUG SELF SEALING; A=21MM<br>338021 (U1030)             | EA EB   |
| 02    | 241   | P-2-F | 5325-99-815-9851 | MALJEPLUGG, IKKE-MET; A=26 MM<br>338023 (U1030)         | EA EB   |
| 02    | 24J   | P-2-F | 5325-99-828-1013 | MALJEPROPP, IKKE-MET; A=32 MM 8D155888 (U1030)          | EA EB   |
| 02    | 24K   | P-2-F | 5325-99-805-4918 | MALJEPROPP, IKKE-MET; A=41MM<br>338027 (U1030)          | EA EB   |



| I AN | ENH                                              | ARTIKKELNAVN-TEKNISKE DATA/FABRIKANTDATA                        | NATO-KATALOGNR   | K-V-F | POSNR       | FIGNR |
|------|--------------------------------------------------|-----------------------------------------------------------------|------------------|-------|-------------|-------|
|      | ativ citin dilan dilan igun dilan dilan agan aga | 2202 - RØR OG TILKOPLINGER FOR UWE VARMER                       |                  |       |             |       |
| 000  | EA                                               | KRAN, KIK;<br>663780 (N0024)                                    | 4820-25-101-8133 | P-3-F | <b>prod</b> | 01    |
| 000  | EA                                               | NUT, PIPE TO SUPPORT;  NRC1115 (U1030)