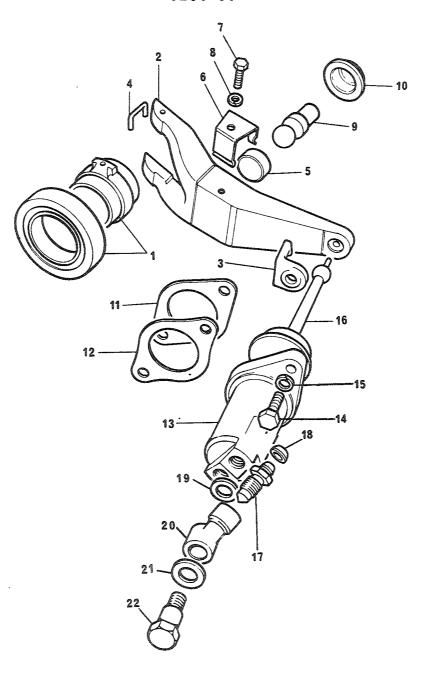

NING;<br>591989 (U1030)                                | EA 0001 |
| 01        | 12    | P-3-F | 5330-99-819-3924  | PAKNING;<br>591988 (U1030)                                | EA 0001 |
| 01        | 13    | P-2-F | 2520-99-819-3923  | CYLINDER ASSEMBLY, -; 64065195 (U0026)                    | EA 0001 |
| 31        | 14    | >-2-F | 5305-25-101-8120  | SKRUE, SEKSKANT; 5/16 18NCK25, STÅL 8.8<br>253028 (U1030) | EA 0002 |
| <b>31</b> | 15    | ₽-2-F | 5310-25-102-3031  | SKIVE, FJÆR; M8<br>GHF332 (J1030)                         | EA 0002 |
| 01        | 16    | P-3-F | 2530-99-824-6826  |                                                           | EA 0001 |

Vertfold Ships & Industriser rice AS web optimization using a watermarked evaluation copy of CVISION PDFCompressor المراجعة المر





| <br>FIGNR | POSNR | <-√-F | NATO-KATALOGNR   | ARTIKKELNAVN-TEKNISKE DATA/FABRIKANTDATA                                | ENH | ANT  |
|-----------|-------|-------|------------------|-------------------------------------------------------------------------|-----|------|
| 01        | 17    | P-2-F | 2990-99-881-6380 | LUFTENIPPEL:                                                            | EA  | 0001 |
| 01        | 18    | P-2-F | 2530-99-802-3999 | 64470444 (U0026) HETTE, STØV; 594091 (U1030)                            | EΑ  | 0001 |
| 31        | 19    | P-2-F | 5310-99-881-2459 |                                                                         | EA  | 0001 |
| 31        | 20    | P-2-F | 4730-99-824-2146 | BANJDKDBLING;<br>90622182 (U1030)