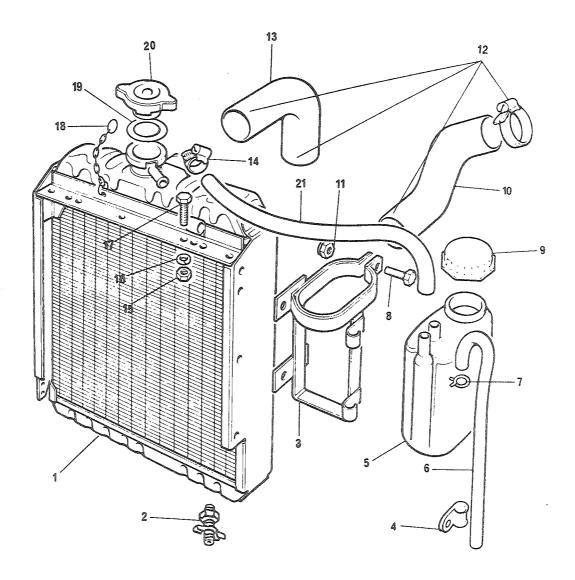

## 4. Spørsmål

Spørsmål i forbindelse med denne katalog rettes til Hærens forsynings-kommando.

| GRUPPE 01 | MOTOR                        | Fig nr |
|-----------|------------------------------|--------|
| 0101      | Sylinderblokk                | 01     |
| 0101      | Topplokk                     | 02     |
| 0102      | Veivaksel                    | 01     |
| 0102      | Bunnpanne                    | 02     |
| 0104      | Veivstang og stempel         | 01     |
| 0105      | Kamaksel                     | 01     |
| 0105      | Registerkjede og strammer    | 02     |
| 0105      | Registerdeksel               | 03     |
| 0105      | Ventiler og løftere          | 04     |
| 0105      | Sidedeksel                   | 05     |
| 0105      | Vippearmer og vippearmsaksel | 06     |
| 0105      | Toppdeksel                   | 07     |
| 0106      | Oljepumpe                    | 01     |
| 0106      | Oljefilter                   | 02     |
| 0108      | Manifold                     | 01     |
| 0109      | Vifterem justering           | 01     |
| 0109      | Løpehjul, to spor            | 02     |
| 0130      | Motorfester                  | 01     |
| 0130      | Støttebraketť for motor      | 02     |