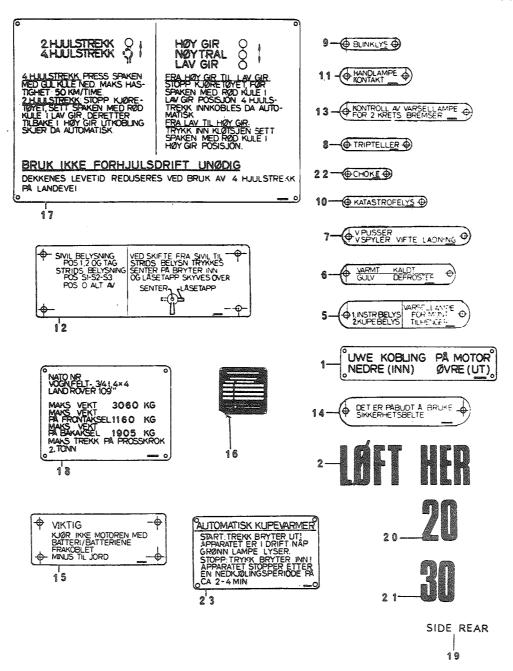

#### 2. Forlaring av rubrikkene

- a. Rubrikk 1 Under denne rubrikken angis figurnummer.
- b. Rubrikk 2 Under denne rubrikken angis posisjonsnummer på figuren.

Det vil i noen tilfeller stå bokstavene A og B bak posisjonsnummeret. Artikler merket A skal forbrukes og erstattes av artikler merket B. Forholdet er innmeldt i erstatningskrysslisten TH 120-5.

#### (1) Kildekodene

Kodene har følgende betydning

P - Reparasjonsdelen er en forsyningsartikkel som anfskaffes, lagres og etterforsynes i det militære forsyningssystemet.

- K Reparasjonsdelen inngår i et delsett og utleveres normalt ikke som separat artikkel.
- M Reparasjonsdel som ikke anskaffes og lagres i det militære forsyningssystem, men som må tilvirkes ved behov.
- A Sammenstilling som ikke anskaffes og lagres som sådan, men som ved behov settes sammen av komponenter/eller enkeltdeler.
- X Reparasjonsdel som anskaffes og lagres fordi behovet vil bli dekket ved utskiftning av nest høyere sammenstilling.
- C Reparasjonsdel som ved behov kan anskaffes lokalt.
- (2) Den laveste linje som er autorisert for å montere delen. Tallene under rubrikken har følgende betydning:
  - Tallet 2 Avdelingsvedlikehold, 2. linje
  - Tallet 3 Feltvedlikehold, 3. linje
  - Tallet 4 Høyere linjes vedlikehold, 4. linje
  - NB! Angivelse av vedlikeholdslinje hjemler ikke opplegg av reservedeler jfr pkt 1.
- (3) Forbruksstatuskoder
  - De forbruksstatuskoder som blir brukt i denne katalogen, er:
  - F forbruksmateriell
  - R returpliktig materiell
- d. Rubrikk 4 Under denne rubrikk er oppført artikkelens NATO-katalognummer.
- e. Rubrikk 5 Under denne rubrikk er artikkelens navn angitt. Under artikkelens navn er leverandørens/underleverandørens partnummer angitt. I parentes står oppført leverandørens fabrikantnummer (se gruppe C).
- f. Rubrikk 6 Under denne rubrikk er enheten angitt (EA, MR, EB, ol)
- g. Rubrikk 7 Under denne rubrikk er angitt antallet som inngår under vedkommende posisjonsnummer.
- h. Rubrikk 8 Under denne rubrikk er angitt gruppespesifikasjon.