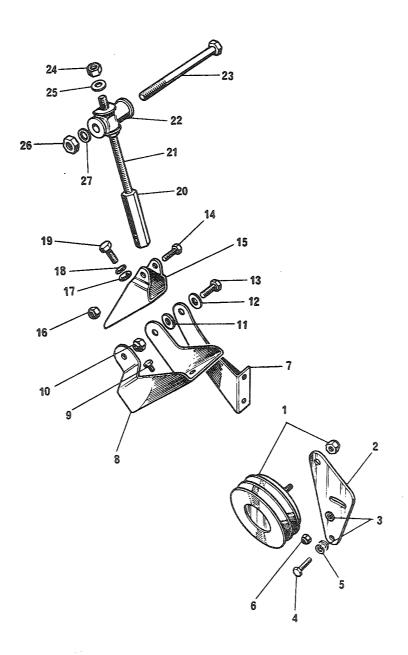

## 4. Spørsmål

Spørsmål i forbindelse med denne katalog rettes til Hærens forsynings-kommando.

| GRUPPE 01 | MOTOR                        | Fig nr |
|-----------|------------------------------|--------|
| 0101      | Sylinderblokk                | 01     |
| 0101      | Topplokk                     | 02     |
| 0102      | Veivaksel                    | 01     |
| 0102      | Bunnpanne                    | 02     |
| 0104      | Veivstang og stempel         | 01     |
| 0105      | Kamaksel                     | 01     |
| 0105      | Registerkjede og strammer    | 02     |
| 0105      | Registerdeksel               | 03     |
| 0105      | Ventiler og løftere          | 04     |
| 0105      | Sidedeksel                   | 05     |
| 0105      | Vippearmer og vippearmsaksel | 06     |
| 0105      | Toppdeksel                   | 07     |
| 0106      | Oljepumpe                    | 01     |
| 0106      | Oljefilter                   | 02     |
| 0108      | Manifold                     | 01     |
| 0109      | Vifterem justering           | 01     |
| 0109      | Løpehjul, to spor            | 02     |
| 0130      | Motorfester                  | 01     |
| 0130      | Støttebraketť for motor      | 02     |