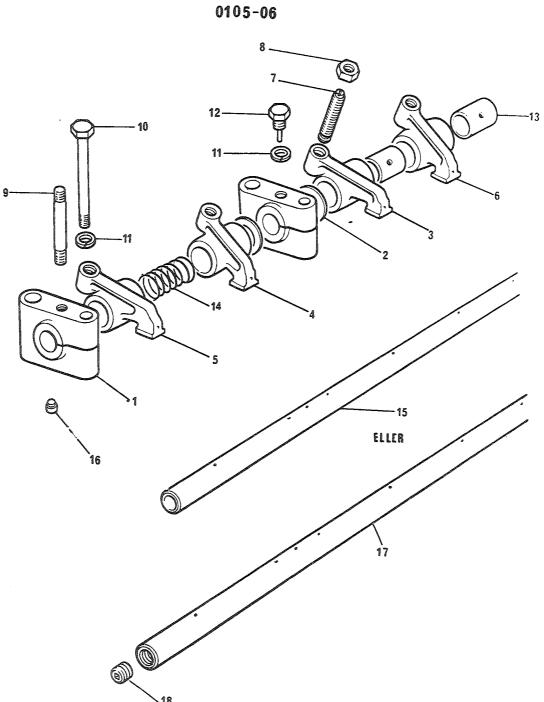

## 4. Spørsmål

Spørsmål i forbindelse med denne katalog rettes til Hærens forsynings-kommando.

| GRUPPE 01 | MOTOR                        | Fig nr |
|-----------|------------------------------|--------|
| 0101      | Sylinderblokk                | 01     |
| 0101      | Topplokk                     | 02     |
| 0102      | Veivaksel                    | 01     |
| 0102      | Bunnpanne                    | 02     |
| 0104      | Veivstang og stempel         | 01     |
| 0105      | Kamaksel                     | 01     |
| 0105      | Registerkjede og strammer    | 02     |
| 0105      | Registerdeksel               | 03     |
| 0105      | Ventiler og løftere          | 04     |
| 0105      | Sidedeksel                   | 05     |
| 0105      | Vippearmer og vippearmsaksel | 06     |
| 0105      | Toppdeksel                   | 07     |
| 0106      | Oljepumpe                    | 01     |
| 0106      | Oljefilter                   | 02     |
| 0108      | Manifold                     | 01     |
| 0109      | Vifterem justering           | 01     |
| 0109      | Løpehjul, to spor            | 02     |
| 0130      | Motorfester                  | 01     |
| 0130      | Støttebraketť for motor      | 02     |