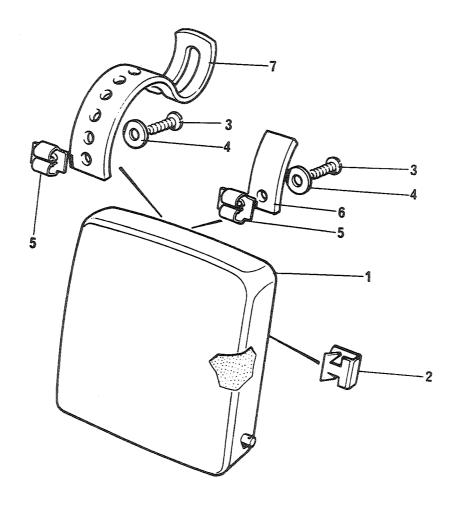

2    | P-3-F | 5310-25-102-6815 | MUTTER, SEKSKANT; 1/4UNF<br>NH604061 (U1030)                              | EA  | 8000  |
| 05    | 13    | 3-3-F | 2540-99-824-8617 | CAPPING, PROTECTIVE; 349943 (U1030)                                       | EA  | 0004  |
| 35    | 14    | P-3-F | 5310-25-102-3423 | MUTTER, SEKSKANT; 5/16 24NF, S, 8.8, NV 1/2, H 4.8 MM<br>NT605061 (U1030) | EA  | 0004  |
| 05    | 15    | P-3-F | 5310-25-102-3031 | SKIVE, FJÆR; M8<br>GHF332 (J1030)                                         | EA  | 0004  |
| 05    | 16    | P-3-F | 5310-25-102-4059 | SKIVE, UNDERLAG;<br>4094 (U1030)                                          | EΑ  | 0004  |
| 05    | 17    | P-3-F | 2540-99-830-6430 | PUTE, SETE, KJØREFØ;HØYRE SIDE 349967 (U1030)                             | EA  | 0001  |



| FIGNR | POSVR | K-V-F | NATO-KATALOGNR