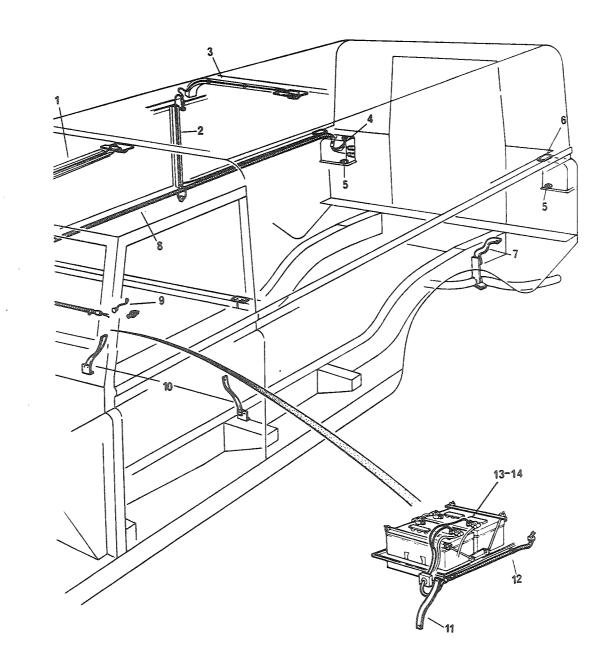

#### 2. Forlaring av rubrikkene

- a. Rubrikk 1 Under denne rubrikken angis figurnummer.
- b. Rubrikk 2 Under denne rubrikken angis posisjonsnummer på figuren.

Det vil i noen tilfeller stå bokstavene A og B bak posisjonsnummeret. Artikler merket A skal forbrukes og erstattes av artikler merket B. Forholdet er innmeldt i erstatningskrysslisten TH 120-5.

#### (1) Kildekodene

Kodene har følgende betydning

P - Reparasjonsdelen er en forsyningsartikkel som anfskaffes, lagres og etterforsynes i det militære forsyningssystemet.

- K Reparasjonsdelen inngår i et delsett og utleveres normalt ikke som separat artikkel.
- M Reparasjonsdel som ikke anskaffes og lagres i det militære forsyningssystem, men som må tilvirkes ved behov.
- A Sammenstilling som ikke anskaffes og lagres som sådan, men som ved behov settes sammen av komponenter/eller enkeltdeler.
- X Reparasjonsdel som anskaffes og lagres fordi behovet vil bli dekket ved utskiftning av nest høyere sammenstilling.
- C Reparasjonsdel som ved behov kan anskaffes lokalt.
- (2) Den laveste linje som er autorisert for å montere delen. Tallene under rubrikken har følgende betydning:
  - Tallet 2 Avdelingsvedlikehold, 2. linje
  - Tallet 3 Feltvedlikehold, 3. linje
  - Tallet 4 Høyere linjes vedlikehold, 4. linje
  - NB! Angivelse av vedlikeholdslinje hjemler ikke opplegg av reservedeler jfr pkt 1.
- (3) Forbruksstatuskoder
  - De forbruksstatuskoder som blir brukt i denne katalogen, er:
  - F forbruksmateriell
  - R returpliktig materiell
- d. Rubrikk 4 Under denne rubrikk er oppført artikkelens NATO-katalognummer.
- e. Rubrikk 5 Under denne rubrikk er artikkelens navn angitt. Under artikkelens navn er leverandørens/underleverandørens partnummer angitt. I parentes står oppført leverandørens fabrikantnummer (se gruppe C).
- f. Rubrikk 6 Under denne rubrikk er enheten angitt (EA, MR, EB, ol)
- g. Rubrikk 7 Under denne rubrikk er angitt antallet som inngår under vedkommende posisjonsnummer.
- h. Rubrikk 8 Under denne rubrikk er angitt gruppespesifikasjon.