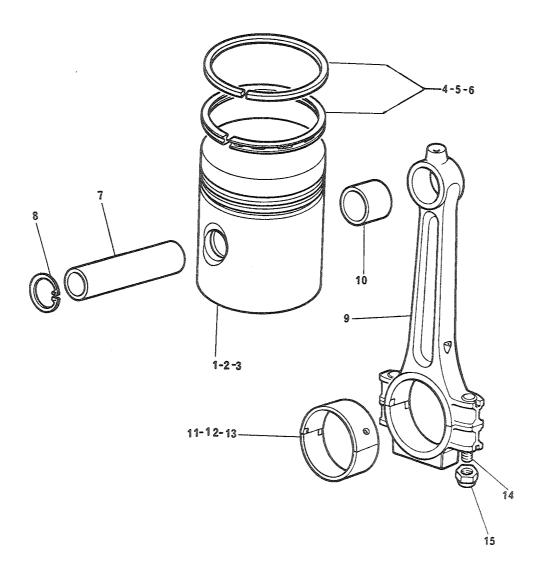

| FIGUR     | POSNR      | K-V-F | NATO-KATALDGNR   | ARTIKKELNAVN-TEKNISKE DATA/FABRIKANTDATA                    | ENH     | TVA  |
|-----------|------------|-------|------------------|-------------------------------------------------------------|---------|------|
| <br>      |            |       |                  | 0102 - VEIVAKSEL                                            |         |      |
| 31        | 1          | R-4-R | 2815-99-844-9945 | VEIVAKSEL, FORBRENNI; STD 527167 (J1030)                    | ΕA      | 0001 |
| 01        | 2          | P-4-R | 2805-99-824-8011 | VEIVAKSEL, FORBRENNI; JNDERDIM , 010IN 525852 (J1030)       | ΕA      | 0001 |
| 01        | 3          | P-4-F | 2805-99-824-8012 | VEIVAKSEL, FORBRENNI; JNDERDIM, 020IN 525853 (U1030)        | EΔ      | 0001 |
| 01        | 4A         | 3-4-F | 2805-99-844-9918 | BEARING, MAIN, STANDA; STD 218753 (J1030)                   | EΔ      | 0001 |
| 01        | <b>4</b> B | P-4-F | 3120-99-828-8798 | _ " '                                                       | EA<br>, | 0001 |
| 01        | 5 Å        | P-4-F | 2835-99-844-9919 | BEARING, MAIN, UNDER-;0,010 IN UNDERDIM 218754 (J1030)      | EA      | 0001 |
| 01        | <b>5</b> B | 3-4-F | 3120-99-828-3664 | LAGERSKÅLSETT;0,010 IN UNDERDIMENSJON RTC1729/10 (U1030)    | EA      | 0001 |
| 01        | 54         | P-4-F | 2805-99-844-9920 |                                                             | ΕA      | 0001 |
| 01        | 6B         | 7-4-F | 3120-99-829-0432 | LAGERSKÅLSETT;0,020 IN UNDERDIMENSJON                       | EA      | 0001 |
| 31        | 7A         | P-4-F | 2805-99-810-0761 |                                                             | ΕA      | 0001 |
| 01        | <b>7</b> B | P-4-F | 2805-99-758-4313 | 538130 (U1030)<br>LAGER, SKIVE, TRYKK;                      | EA      | 0001 |
| 01        | 8          | 2-4-F | 2805-99-810-0762 |                                                             | EA      | 0001 |
| <b>31</b> | 9          | 9-4-F | 2805-99-810-0763 | 538131 (J1030) LAGER, SKIVE, TRYKK; 0, 005 IN OVERDIMENSJON | EA      | 0001 |
| 01        | 10         | 2-4-F | 3120-99-821-0118 | 538132 (U1030) LAGER, SKIVE, TRYKK; 0,0075 IN OVERDIM.      | EA      | 0001 |
| 01        | 11         | P-4-F | 3120-99-821-0119 |                                                             | EA      | 0001 |
| 01        | 12         | P-4-F | 2805-99-810-0765 |                                                             | EA      | 0001 |
| 01        | 13         | P-4-F | 5315-99-850-0441 |                                                             | EA      | 0002 |
| 01        | 14         | P-4-F | 5315-99-849-9291 | 235770 (U1030)<br>PINNE, AVTRAPPET, UTE;<br>265779 (U1030)  | EA      | 0001 |

| FIGNR | POSNR | K-V-F | NATO-KATALOGNR   | ARTIKKELNAVN-TEKNISKE DATA/FABRIKANTDATA                   | ENH ANT |
|-------|-------|-------|------------------|------------------------------------------------------------|---------|
| 31    | 15    | P-4-F | 2805-99-844-9893 | HOLDER, TETNINGSRING;<br>523240 (J1030)                    | EA 0002 |
| 01    | 16    | P-4-F | 5315-99-850-0352 | PINNE, SYLINDRISK, JT;<br>246454 (J1030)                   | EA 0002 |
| 01    | 17    | P-4-F | 5315-99-844-9930 | PINNE, SYLINDRISK, UT;<br>90519064 (J1030)                 | EA 0002 |
| 01    | 18    | 2-4-F | 2805-99-874-0272 | SEAL, JIL RETAINING;<br>542492 (J1030)                     | EA 0001 |
| 01    | 19    | P-3-F | 2805-99-874-0571 | RETAINER, OIL, CRANK-; 542494 (J1030)                      | EA 0001 |
| 21    | 20    | P-3-F | 2805-99-806-8962 | REMSKIVE, SPDR;<br>564379 (U1030)                          | EA 0001 |
| 31    | 21    | P-3-F | 2520-99-803-5330 | STARTING DOG ASSEM-; 558156 (J1030)                        | EA 0001 |
| 3 1   | . 22  | 9-3-F | 5305-25-103-0949 | SKRUE, SEKSKANT; 1/4 28NF-2X22, STÅL 8.8<br>255208 (U1030) | EA 0010 |
| 01    | 23    | 2-3-F | 5310-25-102-3031 | SKIVE, FJÆR; 18<br>GHF332 (J1030)                          | EA 0010 |
| 01    | . 24  | P-3-F | 2805-99-850-0495 | SKIVE, SIKRING;<br>247771 (J1030)                          | EA 0001 |