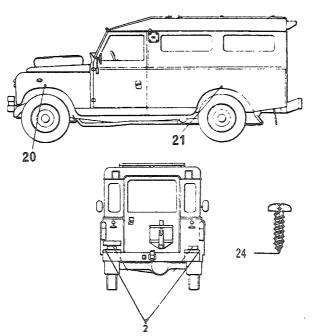

#### 2. Forlaring av rubrikkene

- a. Rubrikk 1 Under denne rubrikken angis figurnummer.
- b. Rubrikk 2 Under denne rubrikken angis posisjonsnummer på figuren.

Det vil i noen tilfeller stå bokstavene A og B bak posisjonsnummeret. Artikler merket A skal forbrukes og erstattes av artikler merket B. Forholdet er innmeldt i erstatningskrysslisten TH 120-5.

#### (1) Kildekodene

Kodene har følgende betydning

P - Reparasjonsdelen er en forsyningsartikkel som anfskaffes, lagres og etterforsynes i det militære forsyningssystemet.

- K Reparasjonsdelen inngår i et delsett og utleveres normalt ikke som separat artikkel.
- M Reparasjonsdel som ikke anskaffes og lagres i det militære forsyningssystem, men som må tilvirkes ved behov.
- A Sammenstilling som ikke anskaffes og lagres som sådan, men som ved behov settes sammen av komponenter/eller enkeltdeler.
- X Reparasjonsdel som anskaffes og lagres fordi behovet vil bli dekket ved utskiftning av nest høyere sammenstilling.
- C Reparasjonsdel som ved behov kan anskaffes lokalt.
- (2) Den laveste linje som er autorisert for å montere delen. Tallene under rubrikken har følgende betydning:
  - Tallet 2 Avdelingsvedlikehold, 2. linje
  - Tallet 3 Feltvedlikehold, 3. linje
  - Tallet 4 Høyere linjes vedlikehold, 4. linje
  - NB! Angivelse av vedlikeholdslinje hjemler ikke opplegg av reservedeler jfr pkt 1.
- (3) Forbruksstatuskoder
  - De forbruksstatuskoder som blir brukt i denne katalogen, er:
  - F forbruksmateriell
  - R returpliktig materiell
- d. Rubrikk 4 Under denne rubrikk er oppført artikkelens NATO-katalognummer.
- e. Rubrikk 5 Under denne rubrikk er artikkelens navn angitt. Under artikkelens navn er leverandørens/underleverandørens partnummer angitt. I parentes står oppført leverandørens fabrikantnummer (se gruppe C).
- f. Rubrikk 6 Under denne rubrikk er enheten angitt (EA, MR, EB, ol)
- g. Rubrikk 7 Under denne rubrikk er angitt antallet som inngår under vedkommende posisjonsnummer.
- h. Rubrikk 8 Under denne rubrikk er angitt gruppespesifikasjon.