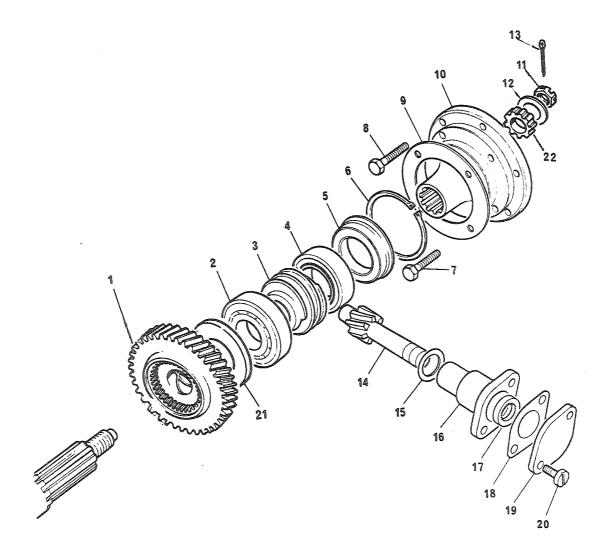

## 4. Spørsmål

Spørsmål i forbindelse med denne katalog rettes til Hærens forsynings-kommando.

| GRUPPE 01 | MOTOR                        | Fig nr |
|-----------|------------------------------|--------|
| 0101      | Sylinderblokk                | 01     |
| 0101      | Topplokk                     | 02     |
| 0102      | Veivaksel                    | 01     |
| 0102      | Bunnpanne                    | 02     |
| 0104      | Veivstang og stempel         | 01     |
| 0105      | Kamaksel                     | 01     |
| 0105      | Registerkjede og strammer    | 02     |
| 0105      | Registerdeksel               | 03     |
| 0105      | Ventiler og løftere          | 04     |
| 0105      | Sidedeksel                   | 05     |
| 0105      | Vippearmer og vippearmsaksel | 06     |
| 0105      | Toppdeksel                   | 07     |
| 0106      | Oljepumpe                    | 01     |
| 0106      | Oljefilter                   | 02     |
| 0108      | Manifold                     | 01     |
| 0109      | Vifterem justering           | 01     |
| 0109      | Løpehjul, to spor            | 02     |
| 0130      | Motorfester                  | 01     |
| 0130      | Støttebraketť for motor      | 02     |