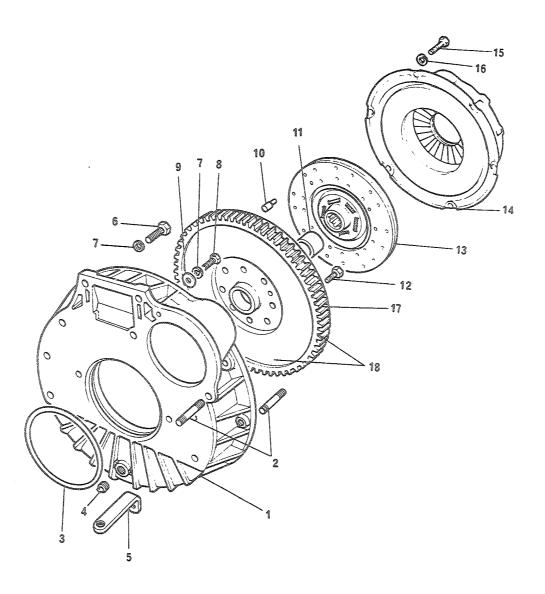

## 4. Spørsmål

Spørsmål i forbindelse med denne katalog rettes til Hærens forsynings-kommando.

| GRUPPE 01 | MOTOR                        | Fig nr |
|-----------|------------------------------|--------|
| 0101      | Sylinderblokk                | 01     |
| 0101      | Topplokk                     | 02     |
| 0102      | Veivaksel                    | 01     |
| 0102      | Bunnpanne                    | 02     |
| 0104      | Veivstang og stempel         | 01     |
| 0105      | Kamaksel                     | 01     |
| 0105      | Registerkjede og strammer    | 02     |
| 0105      | Registerdeksel               | 03     |
| 0105      | Ventiler og løftere          | 04     |
| 0105      | Sidedeksel                   | 05     |
| 0105      | Vippearmer og vippearmsaksel | 06     |
| 0105      | Toppdeksel                   | 07     |
| 0106      | Oljepumpe                    | 01     |
| 0106      | Oljefilter                   | 02     |
| 0108      | Manifold                     | 01     |
| 0109      | Vifterem justering           | 01     |
| 0109      | Løpehjul, to spor            | 02     |
| 0130      | Motorfester                  | 01     |
| 0130      | Støttebraketť for motor      | 02     |