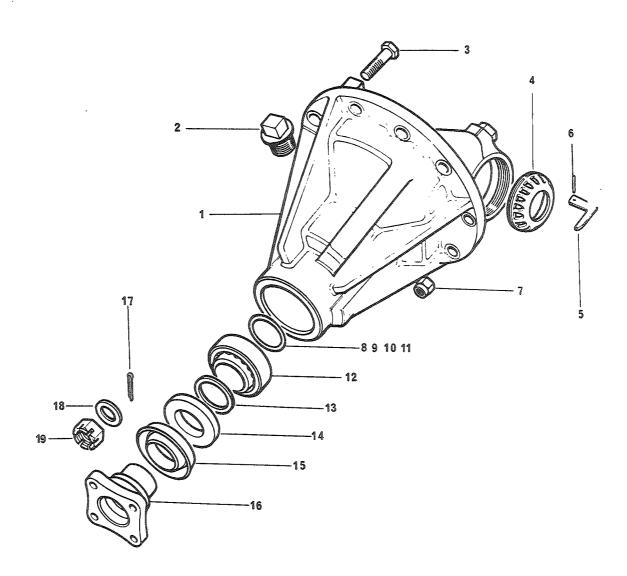

## 4. Spørsmål

Spørsmål i forbindelse med denne katalog rettes til Hærens forsynings-kommando.

| GRUPPE 01 | MOTOR                        | Fig nr |
|-----------|------------------------------|--------|
| 0101      | Sylinderblokk                | 01     |
| 0101      | Topplokk                     | 02     |
| 0102      | Veivaksel                    | 01     |
| 0102      | Bunnpanne                    | 02     |
| 0104      | Veivstang og stempel         | 01     |
| 0105      | Kamaksel                     | 01     |
| 0105      | Registerkjede og strammer    | 02     |
| 0105      | Registerdeksel               | 03     |
| 0105      | Ventiler og løftere          | 04     |
| 0105      | Sidedeksel                   | 05     |
| 0105      | Vippearmer og vippearmsaksel | 06     |
| 0105      | Toppdeksel                   | 07     |
| 0106      | Oljepumpe                    | 01     |
| 0106      | Oljefilter                   | 02     |
| 0108      | Manifold                     | 01     |
| 0109      | Vifterem justering           | 01     |
| 0109      | Løpehjul, to spor            | 02     |
| 0130      | Motorfester                  | 01     |
| 0130      | Støttebraketť for motor      | 02     |