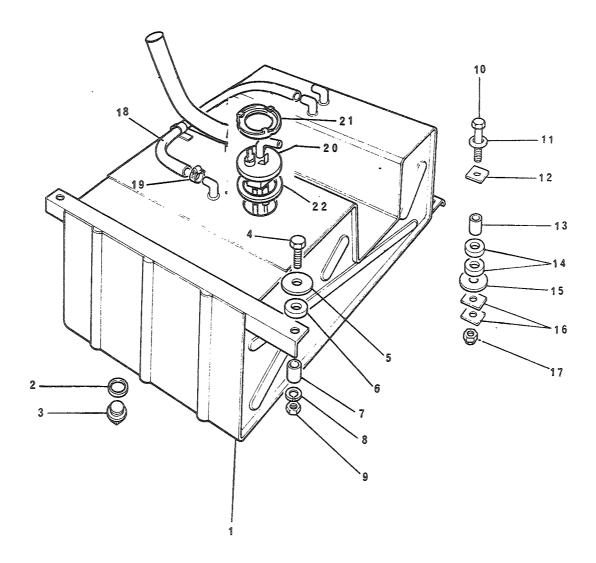

## 4. Spørsmål

Spørsmål i forbindelse med denne katalog rettes til Hærens forsynings-kommando.

| GRUPPE 01 | MOTOR                        | Fig nr |
|-----------|------------------------------|--------|
| 0101      | Sylinderblokk                | 01     |
| 0101      | Topplokk                     | 02     |
| 0102      | Veivaksel                    | 01     |
| 0102      | Bunnpanne                    | 02     |
| 0104      | Veivstang og stempel         | 01     |
| 0105      | Kamaksel                     | 01     |
| 0105      | Registerkjede og strammer    | 02     |
| 0105      | Registerdeksel               | 03     |
| 0105      | Ventiler og løftere          | 04     |
| 0105      | Sidedeksel                   | 05     |
| 0105      | Vippearmer og vippearmsaksel | 06     |
| 0105      | Toppdeksel                   | 07     |
| 0106      | Oljepumpe                    | 01     |
| 0106      | Oljefilter                   | 02     |
| 0108      | Manifold                     | 01     |
| 0109      | Vifterem justering           | 01     |
| 0109      | Løpehjul, to spor            | 02     |
| 0130      | Motorfester                  | 01     |
| 0130      | Støttebraketť for motor      | 02     |