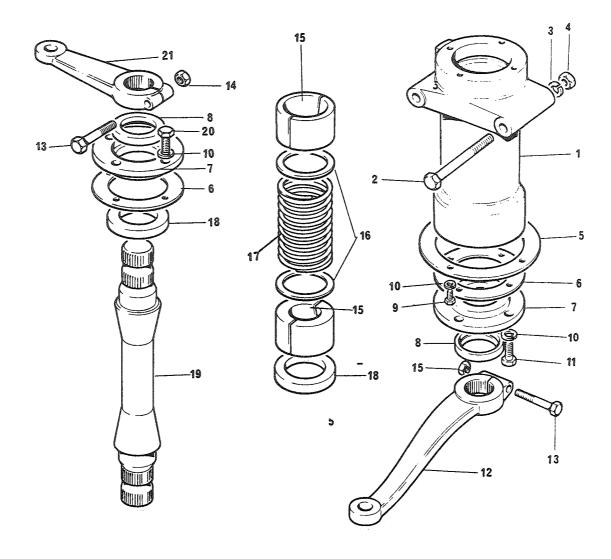

#### 2. Forlaring av rubrikkene

- a. Rubrikk 1 Under denne rubrikken angis figurnummer.
- b. Rubrikk 2 Under denne rubrikken angis posisjonsnummer på figuren.

Det vil i noen tilfeller stå bokstavene A og B bak posisjonsnummeret. Artikler merket A skal forbrukes og erstattes av artikler merket B. Forholdet er innmeldt i erstatningskrysslisten TH 120-5.

#### (1) Kildekodene

Kodene har følgende betydning

P - Reparasjonsdelen er en forsyningsartikkel som anfskaffes, lagres og etterforsynes i det militære forsyningssystemet.

- K Reparasjonsdelen inngår i et delsett og utleveres normalt ikke som separat artikkel.
- M Reparasjonsdel som ikke anskaffes og lagres i det militære forsyningssystem, men som må tilvirkes ved behov.
- A Sammenstilling som ikke anskaffes og lagres som sådan, men som ved behov settes sammen av komponenter/eller enkeltdeler.
- X Reparasjonsdel som anskaffes og lagres fordi behovet vil bli dekket ved utskiftning av nest høyere sammenstilling.
- C Reparasjonsdel som ved behov kan anskaffes lokalt.
- (2) Den laveste linje som er autorisert for å montere delen. Tallene under rubrikken har følgende betydning:
  - Tallet 2 Avdelingsvedlikehold, 2. linje
  - Tallet 3 Feltvedlikehold, 3. linje
  - Tallet 4 Høyere linjes vedlikehold, 4. linje
  - NB! Angivelse av vedlikeholdslinje hjemler ikke opplegg av reservedeler jfr pkt 1.
- (3) Forbruksstatuskoder
  - De forbruksstatuskoder som blir brukt i denne katalogen, er:
  - F forbruksmateriell
  - R returpliktig materiell
- d. Rubrikk 4 Under denne rubrikk er oppført artikkelens NATO-katalognummer.
- e. Rubrikk 5 Under denne rubrikk er artikkelens navn angitt. Under artikkelens navn er leverandørens/underleverandørens partnummer angitt. I parentes står oppført leverandørens fabrikantnummer (se gruppe C).
- f. Rubrikk 6 Under denne rubrikk er enheten angitt (EA, MR, EB, ol)
- g. Rubrikk 7 Under denne rubrikk er angitt antallet som inngår under vedkommende posisjonsnummer.
- h. Rubrikk 8 Under denne rubrikk er angitt gruppespesifikasjon.