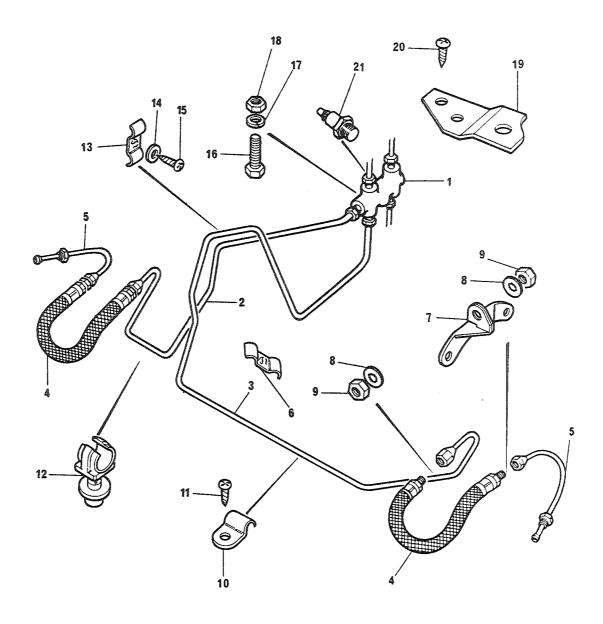

## 4. Spørsmål

Spørsmål i forbindelse med denne katalog rettes til Hærens forsynings-kommando.

| GRUPPE 01 | MOTOR                        | Fig nr |
|-----------|------------------------------|--------|
| 0101      | Sylinderblokk                | 01     |
| 0101      | Topplokk                     | 02     |
| 0102      | Veivaksel                    | 01     |
| 0102      | Bunnpanne                    | 02     |
| 0104      | Veivstang og stempel         | 01     |
| 0105      | Kamaksel                     | 01     |
| 0105      | Registerkjede og strammer    | 02     |
| 0105      | Registerdeksel               | 03     |
| 0105      | Ventiler og løftere          | 04     |
| 0105      | Sidedeksel                   | 05     |
| 0105      | Vippearmer og vippearmsaksel | 06     |
| 0105      | Toppdeksel                   | 07     |
| 0106      | Oljepumpe                    | 01     |
| 0106      | Oljefilter                   | 02     |
| 0108      | Manifold                     | 01     |
| 0109      | Vifterem justering           | 01     |
| 0109      | Løpehjul, to spor            | 02     |
| 0130      | Motorfester                  | 01     |
| 0130      | Støttebraketť for motor      | 02     |