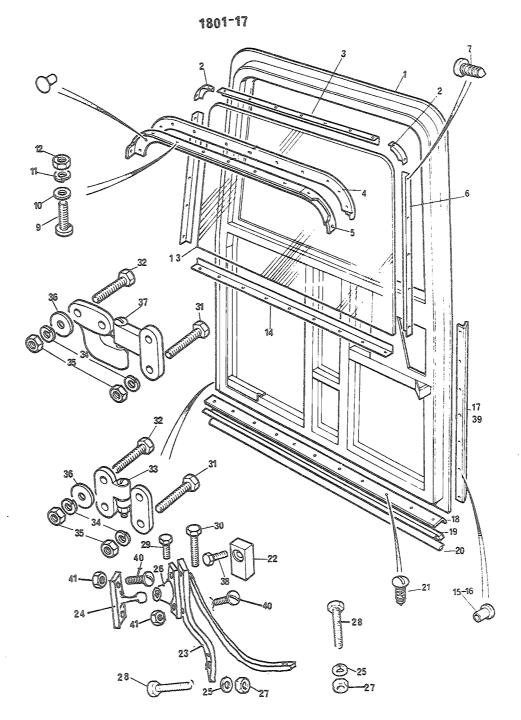

| FIGNR | POSNR | <-V-F | NATO-KATALOGNE            | ARTIKKELNAVN-TEKNISKE DATA/FABRIKANTDATA                         | ENH | ANT  |
|-------|-------|-------|---------------------------|------------------------------------------------------------------|-----|------|
|       |       |       |                           | 0101 - SYLINDERBLOKK                                             |     |      |
| 01    | A     | 3-2-R | 2805-25-120-0905          | TOTOR, BENSIN I KASS;SE DGSÅ 2805-99-825-3606<br>RTC1089 (U1030) | EA  | 0001 |
| 31    | В     | P-2-R | 2805-99-825-3605          | MOTOR, BENSIN.; SE OGSÅ 2805-25-120-0906<br>RTC1089 (U1030)      | E٩  | 0001 |
| 01    | C     | >-2-R | 8115-25-118-6173          | KASSE, TRANSPORT/LAG;                                            | EA  | 0001 |
| 01    | D     | P-4-F | 5330-99-828-8795          | PAKNINGSSETT MOTORD;<br>608124 (U1030)                           | SE  | 0001 |
| 01    | 1     | X-5-R | 2805-99-824-0457          |                                                                  | EA  | 0001 |
| 31    | 2     | >-2-F | 2510-99-844-9635          |                                                                  | EΔ  | 0001 |
| 01    | 3     | X-5   | 5315-99-873-8071          | PIN;<br>247965 (U1030)                                           | EA  | 0001 |
| 01    | 4     | X-5   | 4730-99-850-1103          | PLUG;<br>247851 (J1030)                                          | EΑ  | 0001 |
| 01    | 5     | X-5   | 4730-99-850-0459          | PLUG;                                                            | EA  | 0001 |
| 01    | 6     | 2-5-F | 5315-99-849-8855          | 247127 (J1030) PINNE, AVTRAPPET, UTE; 213700 (U1030)             | EA  | 0002 |
| 01    | 7     | 9-4-= | 5310-25-102-3034          | SKIVE, FJÆR; SPLITT, STÅL, FOR SKRUE M14 247758 (U1030)          | EΑ  | 0006 |
| JI    | 8     | P-4-= | 5305-25-116-1168          | SKRUE, SEKSKANT;9/16 18NF-2X82,STÅL 8.8<br>247755 (U1030)        | EΑ  | 0006 |
| 01    | 9     | X-5   | 5315-99-850-1611          | PIN;<br>501593 (U1030)                                           | EA  | 0006 |
| 01    | 10    | 2-2-F | 5305-25-103-1001          | SKRUE, SEKSKANT; 1/2 NF-2X25, STÅL 8.8                           | EΑ  | 0003 |
| 01    | 11    | 3-2-F | 5305-25-116-5184          | 255085 (U1030)<br>SKRUE, SEKSKANT;1/2 20NF-2X29,STÅL 8.8         | EA  | 0001 |
| 01    | 12    | 2-2-F | 5310-25-101-4874          | 255085 (J1030) SKIVE, FJÆR; SPLITT, STÅL, FOR SKRUE M12          | EA  | 0004 |
| 31    | 13    | P-2-F | 2510-99-809-64 <b>7</b> 0 | WM500081 (U1030) BRACKET, ENGINE, SUP-;                          | E۵  | 0001 |
| 01    | 14    | 2-2-F | 5340-99-844-9944          | NRC2938 (U1030) PLUGG, EKSPANSJON; 525428 (J1030)                | EΔ  | 0003 |

| = I3NF. | POSNR | <-V-F            | NATO-KATALOGNR            | ARTIKKELNAVN-TEKNISKE DATA/FABRIKANTDATA           | ENH | ANT  |
|---------|-------|------------------|---------------------------|----------------------------------------------------|-----|------|
| 01      | 15    | P-2-F            | 2910-99-823-5125          | TAP, DRAIN;<br>602915 (U1030)                      | EA  | 0001 |
| 31      | 16    | P-2-F            | 4730-99-825-0864          | ADAPTOR, TEE, PIPE;<br>NRC1105 (U1030)             | EA  | 0001 |
| 01      | 17    | <b>&gt;-</b> 2-F | 2540-99-825-4470          | PIPE;<br>RTC1510 (J1030)                           | EA  | 0001 |
| Oi      | 18    | 2-2-F            | 4730-99-825-0865          | ADAPTOR, STRAIGHT, P-; NRC1124 (U1030)             | EA  | 0001 |
| 31      | 19    | P-4-F            | 5307-99-844-9907          | SKRUE, PINNE; 5/15IN 24 UNF X 32<br>252621 (U1030) | EA  | 0001 |
| 31      | 20    | P-3-F            | 2505-99-874-1185          | PACKING STRIP, REAR;<br>ERC5086 (U1030)            | EA  | 0002 |
| 01      | 21    | X-5              | 5340-99-824-7854          | CORE PLUG;<br>- 597586 (U1030)                     | EA  | 0002 |
| 01      | 22    | X-5              | 5315- <b>99</b> -850-0084 | PIN; 52124 (U1030)                                 | EA  | 0002 |
| 01      | 23    | <b>X</b> -5      | 4730-99-874-0234          | PLUG, PIPE;<br>527269 (N0753)                      |     | 0001 |
| 01      | 244   | P-4-F            | 5330-99-849-8856          | PAKNING;<br>213960 (U1030)                         |     | 0001 |
| 01      | 243   | P-4-F            | 5330-99-850-1592          | PAKNING;<br>243959 (U1030)                         |     | 0001 |
| 01      | 25    | P-4-F            | 0473-99-873-7634          | PLUG;<br>536577 (U1030)                            |     | 0001 |
| 01      | 26    | P-4-F            |                           | PLJGG, EKSPANSJON; 1 3/4 IN DIA 587528 (U1030)     |     | 0002 |
| 01      | 27    | P-4-F            | 5340-99-806-2193          | PLUGG, EKSPANSJON; 15/16IN DIA 525497 (U1030)      |     | 0001 |
| 01      | 28    | P-4-F            |                           | PLUGG, SKRUEGJENGET; 273165 (J1030)                |     | 0001 |
| 01      | 29    | P-4-F            |                           | PAKNING;<br>243968 (J1030)                         |     | 0001 |
| 01      | 30    | P-4-F            | 2930-99-845-0068          | STJDXWATER PJMP AN-; 514527 (U1030)                | EA  | 0001 |

| FIGV | R POSNR      | <-V-F | NATO-KATALOGNR                     | ARTIKKELNAVN-TEKNISKE DATA/FABRIKANTDATA                                | ENH | ANT  |
|------|--------------|-------|------------------------------------|-------------------------------------------------------------------------|-----|------|
|      |              |       |                                    | 0101 - TOPPLOKK                                                         |     |      |
| Э    | 2 A          | P-3-F | 5330-99-814-9775                   | VENTILSLIPESETT MOT; GEG1242 (NO753)                                    | SE  | 0001 |
| Э    | 2 1 A        | P-2-R | 2805-99-813-5824                   | TOPPLOKK, BENSINMOTO; 568757 (J1030)                                    | ΕA  | 0001 |
| 0    | 2 1B         | P-2-R | 2805-99-833-7443                   | TOPPLOKK;<br>ERC5256 (U1030)                                            | EA  | 0001 |
| )    | 2 2          | 2-2-F | 2805-99-824-7094                   | BOLT, CYLINDER HEAD;<br>247051 (U1030)                                  | E۵  | 0009 |
| 3    | 2 3          | >-2-F | 5306-99-802-5193                   | SKRUE, NEDDREID SFAM;1/2 20NF-2x132, STÅL, SEKSK HODE 554621 (U1030)    | EA  | 0005 |
| 0    | 2 4          | 9-2-F | 5306-99-844-9971                   | SKRUE, NEDDREID STAM; 1/2 20NF-2X59, STÅL, SEKSK HJDE<br>279648 (U1030) | ΕA  | 0004 |
| C    | 2 5          | 3-4-F | 5340-99-806-2193                   | PLUGG, EKSPANSJON;                                                      | EΔ  | 0001 |
| 3    | 2 6          | 3-4-F | 2805-99-809-2333                   | 525497 (U1030) SEAL, VALVE STEM, IN-;                                   | ΕA  | 0004 |
| 0    | 2 74         | 3-4-F | 2805-99-809-2332                   | 554727 (J1030) VENTILSTYRING, FORBR;                                    | E٩  | 0004 |
| 0    | 2 <b>7</b> B | 2-4-F | 2990-99-835-4245                   | 605759 (U1030) VENTILSTYRING, FORBR;                                    | E٩  | 0004 |
| 0    | 2 8          | P-4-F | 2805-99-809-2335                   | 568686 (U1030)<br>SEAL, VALVE STEM, EX-;                                | ΕA  | 0004 |
| C    | 2 9A         | P-4-F | 2805-99-809-2334                   | 554728 (J1030) VENTILSTYRING, FORBR;                                    | ΕA  | 0004 |
| 0    | 2 9B         | 2-4-F | 2805-99-833-5509                   | 605750 (U1030) VENTILSTYRING, FORBR;                                    | E۵  | 0004 |
| )    | 2 10         | P-4-F | 5305-99-136-4889                   | 568687 (U1030)<br>SKRUE, SEKSKANT; NE 2 0.81BAX11, STÅL                 | ΕA  | 0003 |
| 0    | 2 11         | P-4-F | 5310-25-102-3028                   | 251002 (U1030)<br>SKIVE, FJÆR; SPLITT, STÅL, FOR SKRUE M5               | EA  | 0003 |
| 3    | 2 12         | 2-4-F | 2805-99-824-7095                   | WM702001 (U1030) PLATE, BLANKING;                                       | EA  | 0001 |
| 0    | 2 13         | P-4-F | 5 <b>3</b> 30-99-850-0 <b>44</b> 2 | 598005 (U1030)<br>PAKNING;                                              | ΕA  | 0001 |
| 3    | 2 14         | P-3-F | 4730-99-810-0765                   | 236022 (U1030) ADAPTOR, THERMOMETE-; 568457 (U1030)                     | ΕA  | 0001 |

| =I3NF. | POSNR | K-V-F | NATO-KATALOGNR   | ARTIKKELNAVN-TEKNISKE DATA/FABRIKANTDATA                        | ENH | ANT  |
|--------|-------|-------|------------------|-----------------------------------------------------------------|-----|------|
| 32     | 15    | P-3-F | 5330-99-850-0764 | PAKNING;<br>231577 (J1030)                                      | EA  | 0001 |
| 32     | 16    | P-2-F | 2805-99-844-9901 | BRACKET, LIFTING, FR-;<br>525131 (J1030)                        | EA  | 0001 |
| 02     | 17    | >-2-F | 5305-25-101-9233 | SKRUE, SEKSKANT; 5/16 24NK-2X19, STÅL 8.8<br>GHF120 (J1030)     | EA  | 0002 |
| 02     | 18    | >-2-F | 5310-25-102-3031 | SKIVE, FJÆR; MB<br>GHF332 (J1030)                               |     | 0004 |
| 32     | 19    | P-2-F | 2805-99-805-8604 | HEAD GASKET; GEG3308 (U1030)                                    |     | 0001 |
| 02     | 20    | 9-4-F | 5315-99-849-8855 | PINNE, AVTRAPPET, UTE; 213700 (J1030)                           |     | 0002 |
| 02     | 21    | >-2-F | 5307-99-850-1542 | SKRUE, PINNE; 5/15 IN 24 JNF X 36<br>247144 (U1030)             |     | 0002 |
| 32     | 22    | P-2-F | 5307-99-814-0592 | SKRUE, PINNE; 5/15IN 24 JNF X 42<br>564574 (J1030)              |     | 0001 |
| 02     | 23    | P-2-F | 5330-99-850-0226 | PAKNING;<br>232039 (J1030)                                      |     | 0004 |
| 02     | 24    | P-2-F | 4730-99-850-1618 | BOLT, FLUID PASSAGE?; 597563 (U1030)                            | EA  | 0002 |
| 02     | 25    | »-2-F | 2805-99-850-1554 | PIPE, STEEL;<br>275579 (U1030)                                  | EA  | 0001 |
| 32     | 25    | P-2-F | 2805-99-850-1558 | BRACKET, LIFTING, RE-; 276501 (J1030)                           | EA  | 0002 |
| 32     | 27    | P-2-F | 5305-25-101-9233 | SKRUE, SEKSKANT;5/16 24NX-2X19,STÅL 8.8<br>GHF120 (J1030)       | ΕA  | 0002 |
| 02     | 28    | P-3-F | 5330-99-849-8856 | PAKNING;<br>213950 (J1030)                                      | EA  | 0001 |
| 02     | 29    | P-3-F | 2540-99-825-0861 | ADAPTOR, HEATER;<br>624391 (J1030)                              | EA  | 0001 |
| 32     | 30    | P-2-F | 4730-25-101-2123 | KLEMME, SLANGE; NR21, 23-27MM, MIN UTV SLANGEDIA 603887 (U1030) | EA  | 0002 |
| 02     | 31    | P-2-F | 2540-99-825-0862 | PIPE, CONNECTOR; NRC1114 (U1030)                                | EA  | 0001 |
| 02     | 32    | P-2-F | 2540-25-101-8127 | RØR;<br>636211 (S3562)                                          | EA  | 0001 |
| 02     | 33    | P-4-F | 5365-99-825-0397 | CORE PLUGS, CYLINDE-; 518272 (J1030)                            | EA  | 0004 |