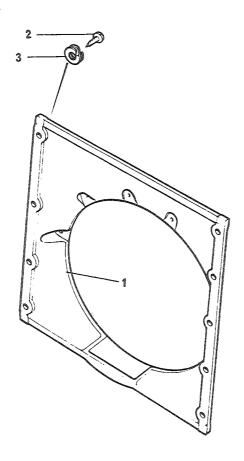

## 4. Spørsmål

Spørsmål i forbindelse med denne katalog rettes til Hærens forsynings-kommando.

| GRUPPE 01 | MOTOR                        | Fig nr |
|-----------|------------------------------|--------|
| 0101      | Sylinderblokk                | 01     |
| 0101      | Topplokk                     | 02     |
| 0102      | Veivaksel                    | 01     |
| 0102      | Bunnpanne                    | 02     |
| 0104      | Veivstang og stempel         | 01     |
| 0105      | Kamaksel                     | 01     |
| 0105      | Registerkjede og strammer    | 02     |
| 0105      | Registerdeksel               | 03     |
| 0105      | Ventiler og løftere          | 04     |
| 0105      | Sidedeksel                   | 05     |
| 0105      | Vippearmer og vippearmsaksel | 06     |
| 0105      | Toppdeksel                   | 07     |
| 0106      | Oljepumpe                    | 01     |
| 0106      | Oljefilter                   | 02     |
| 0108      | Manifold                     | 01     |
| 0109      | Vifterem justering           | 01     |
| 0109      | Løpehjul, to spor            | 02     |
| 0130      | Motorfester                  | 01     |
| 0130      | Støttebraketť for motor      | 02     |