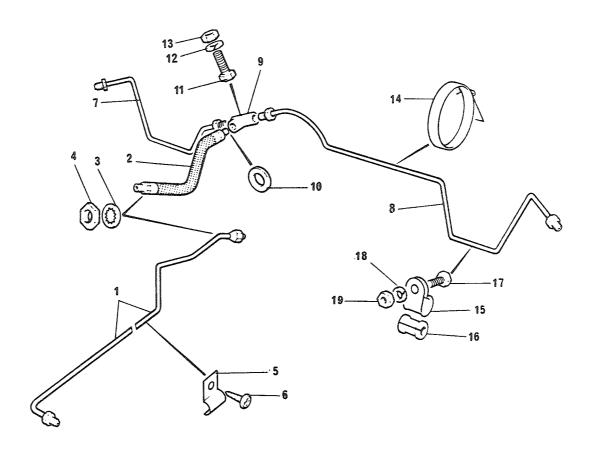

## 4. Spørsmål

Spørsmål i forbindelse med denne katalog rettes til Hærens forsynings-kommando.

| GRUPPE 01 | MOTOR                        | Fig nr |
|-----------|------------------------------|--------|
| 0101      | Sylinderblokk                | 01     |
| 0101      | Topplokk                     | 02     |
| 0102      | Veivaksel                    | 01     |
| 0102      | Bunnpanne                    | 02     |
| 0104      | Veivstang og stempel         | 01     |
| 0105      | Kamaksel                     | 01     |
| 0105      | Registerkjede og strammer    | 02     |
| 0105      | Registerdeksel               | 03     |
| 0105      | Ventiler og løftere          | 04     |
| 0105      | Sidedeksel                   | 05     |
| 0105      | Vippearmer og vippearmsaksel | 06     |
| 0105      | Toppdeksel                   | 07     |
| 0106      | Oljepumpe                    | 01     |
| 0106      | Oljefilter                   | 02     |
| 0108      | Manifold                     | 01     |
| 0109      | Vifterem justering           | 01     |
| 0109      | Løpehjul, to spor            | 02     |
| 0130      | Motorfester                  | 01     |
| 0130      | Støttebraketť for motor      | 02     |