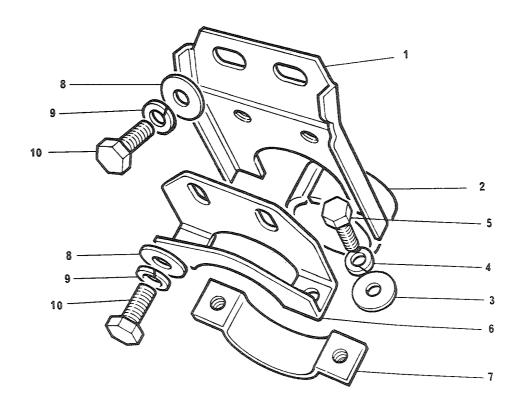

## 4. Spørsmål

Spørsmål i forbindelse med denne katalog rettes til Hærens forsynings-kommando.

| GRUPPE 01 | MOTOR                        | Fig nr |
|-----------|------------------------------|--------|
| 0101      | Sylinderblokk                | 01     |
| 0101      | Topplokk                     | 02     |
| 0102      | Veivaksel                    | 01     |
| 0102      | Bunnpanne                    | 02     |
| 0104      | Veivstang og stempel         | 01     |
| 0105      | Kamaksel                     | 01     |
| 0105      | Registerkjede og strammer    | 02     |
| 0105      | Registerdeksel               | 03     |
| 0105      | Ventiler og løftere          | 04     |
| 0105      | Sidedeksel                   | 05     |
| 0105      | Vippearmer og vippearmsaksel | 06     |
| 0105      | Toppdeksel                   | 07     |
| 0106      | Oljepumpe                    | 01     |
| 0106      | Oljefilter                   | 02     |
| 0108      | Manifold                     | 01     |
| 0109      | Vifterem justering           | 01     |
| 0109      | Løpehjul, to spor            | 02     |
| 0130      | Motorfester                  | 01     |
| 0130      | Støttebraketť for motor      | 02     |