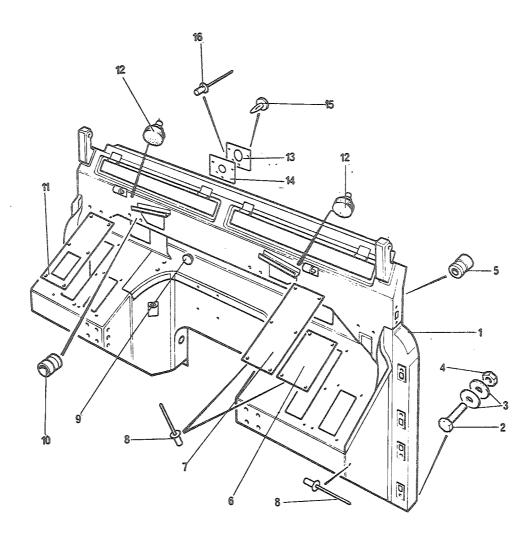

## 4. Spørsmål

Spørsmål i forbindelse med denne katalog rettes til Hærens forsynings-kommando.

| GRUPPE 01 | MOTOR                        | Fig nr |
|-----------|------------------------------|--------|
| 0101      | Sylinderblokk                | 01     |
| 0101      | Topplokk                     | 02     |
| 0102      | Veivaksel                    | 01     |
| 0102      | Bunnpanne                    | 02     |
| 0104      | Veivstang og stempel         | 01     |
| 0105      | Kamaksel                     | 01     |
| 0105      | Registerkjede og strammer    | 02     |
| 0105      | Registerdeksel               | 03     |
| 0105      | Ventiler og løftere          | 04     |
| 0105      | Sidedeksel                   | 05     |
| 0105      | Vippearmer og vippearmsaksel | 06     |
| 0105      | Toppdeksel                   | 07     |
| 0106      | Oljepumpe                    | 01     |
| 0106      | Oljefilter                   | 02     |
| 0108      | Manifold                     | 01     |
| 0109      | Vifterem justering           | 01     |
| 0109      | Løpehjul, to spor            | 02     |
| 0130      | Motorfester                  | 01     |
| 0130      | Støttebraketť for motor      | 02     |