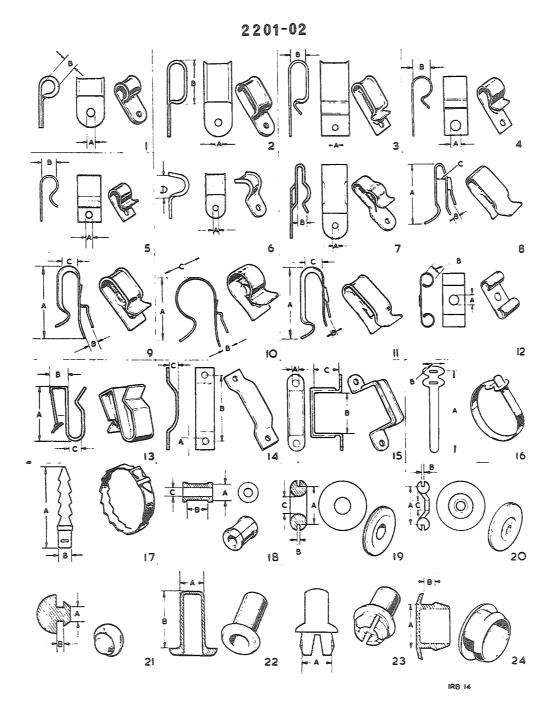

#### 2. Forlaring av rubrikkene

- a. Rubrikk 1 Under denne rubrikken angis figurnummer.
- b. Rubrikk 2 Under denne rubrikken angis posisjonsnummer på figuren.

Det vil i noen tilfeller stå bokstavene A og B bak posisjonsnummeret. Artikler merket A skal forbrukes og erstattes av artikler merket B. Forholdet er innmeldt i erstatningskrysslisten TH 120-5.

c. Rubrikk 3 Under denne rubrikk er angitt:

#### (1) Kildekodene

Kodene har følgende betydning

P - Reparasjonsdelen er en forsyningsartikkel som anfskaffes, lagres og etterforsynes i det militære forsyningssystemet.

- K Reparasjonsdelen inngår i et delsett og utleveres normalt ikke som separat artikkel.
- M Reparasjonsdel som ikke anskaffes og lagres i det militære forsyningssystem, men som må tilvirkes ved behov.
- A Sammenstilling som ikke anskaffes og lagres som sådan, men som ved behov settes sammen av komponenter/eller enkeltdeler.
- X Reparasjonsdel som anskaffes og lagres fordi behovet vil bli dekket ved utskiftning av nest høyere sammenstilling.
- C Reparasjonsdel som ved behov kan anskaffes lokalt.
- (2) Den laveste linje som er autorisert for å montere delen. Tallene under rubrikken har følgende betydning:
  - Tallet 2 Avdelingsvedlikehold, 2. linje
  - Tallet 3 Feltvedlikehold, 3. linje
  - Tallet 4 Høyere linjes vedlikehold, 4. linje
  - NB! Angivelse av vedlikeholdslinje hjemler ikke opplegg av reservedeler jfr pkt 1.
- (3) Forbruksstatuskoder
  - De forbruksstatuskoder som blir brukt i denne katalogen, er:
  - F forbruksmateriell
  - R returpliktig materiell
- d. Rubrikk 4 Under denne rubrikk er oppført artikkelens NATO-katalognummer.
- e. Rubrikk 5 Under denne rubrikk er artikkelens navn angitt. Under artikkelens navn er leverandørens/underleverandørens partnummer angitt. I parentes står oppført leverandørens fabrikantnummer (se gruppe C).
- f. Rubrikk 6 Under denne rubrikk er enheten angitt (EA, MR, EB, ol)
- g. Rubrikk 7 Under denne rubrikk er angitt antallet som inngår under vedkommende posisjonsnummer.
- h. Rubrikk 8 Under denne rubrikk er angitt gruppespesifikasjon.