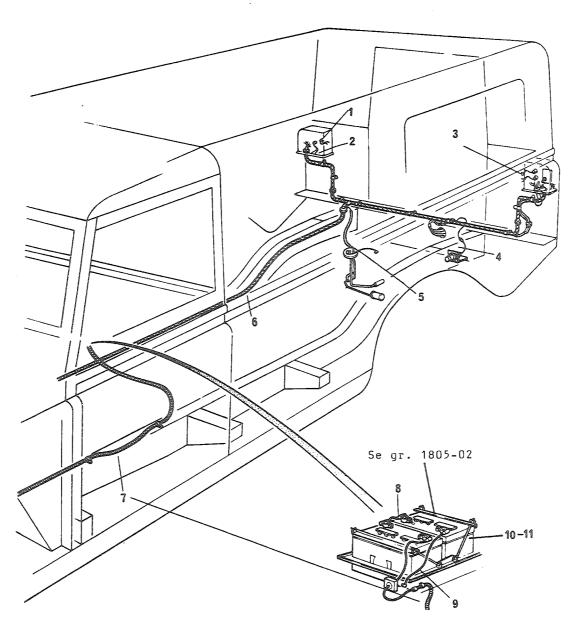

#### 2. Forlaring av rubrikkene

- a. Rubrikk 1 Under denne rubrikken angis figurnummer.
- b. Rubrikk 2 Under denne rubrikken angis posisjonsnummer på figuren.

Det vil i noen tilfeller stå bokstavene A og B bak posisjonsnummeret. Artikler merket A skal forbrukes og erstattes av artikler merket B. Forholdet er innmeldt i erstatningskrysslisten TH 120-5.

c. Rubrikk 3 Under denne rubrikk er angitt:

#### (1) Kildekodene

Kodene har følgende betydning

P - Reparasjonsdelen er en forsyningsartikkel som anfskaffes, lagres og etterforsynes i det militære forsyningssystemet.

- K Reparasjonsdelen inngår i et delsett og utleveres normalt ikke som separat artikkel.
- M Reparasjonsdel som ikke anskaffes og lagres i det militære forsyningssystem, men som må tilvirkes ved behov.
- A Sammenstilling som ikke anskaffes og lagres som sådan, men som ved behov settes sammen av komponenter/eller enkeltdeler.
- X Reparasjonsdel som anskaffes og lagres fordi behovet vil bli dekket ved utskiftning av nest høyere sammenstilling.
- C Reparasjonsdel som ved behov kan anskaffes lokalt.
- (2) Den laveste linje som er autorisert for å montere delen. Tallene under rubrikken har følgende betydning:
  - Tallet 2 Avdelingsvedlikehold, 2. linje
  - Tallet 3 Feltvedlikehold, 3. linje
  - Tallet 4 Høyere linjes vedlikehold, 4. linje
  - NB! Angivelse av vedlikeholdslinje hjemler ikke opplegg av reservedeler jfr pkt 1.
- (3) Forbruksstatuskoder
  - De forbruksstatuskoder som blir brukt i denne katalogen, er:
  - F forbruksmateriell
  - R returpliktig materiell
- d. Rubrikk 4 Under denne rubrikk er oppført artikkelens NATO-katalognummer.
- e. Rubrikk 5 Under denne rubrikk er artikkelens navn angitt. Under artikkelens navn er leverandørens/underleverandørens partnummer angitt. I parentes står oppført leverandørens fabrikantnummer (se gruppe C).
- f. Rubrikk 6 Under denne rubrikk er enheten angitt (EA, MR, EB, ol)
- g. Rubrikk 7 Under denne rubrikk er angitt antallet som inngår under vedkommende posisjonsnummer.
- h. Rubrikk 8 Under denne rubrikk er angitt gruppespesifikasjon.