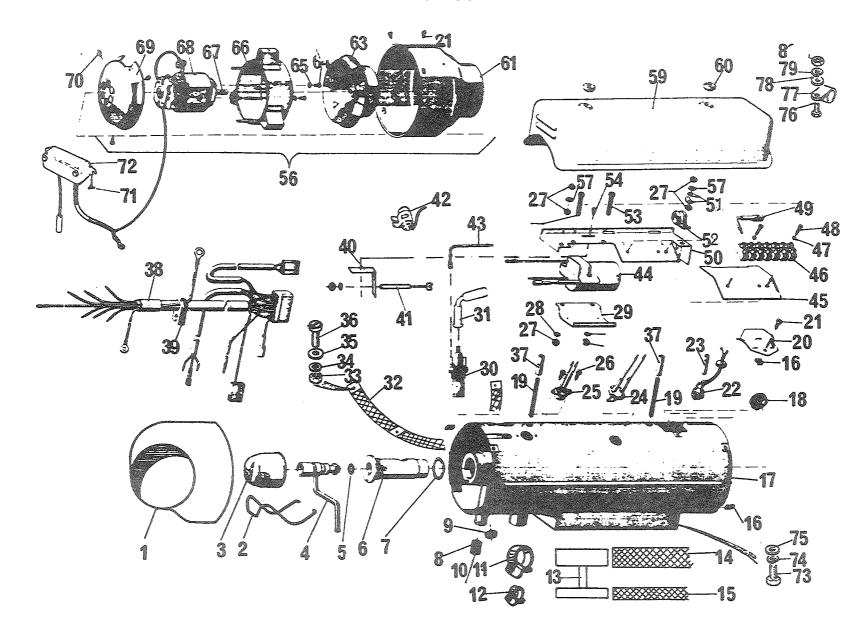

| = I3NF. | POSNR | <-V-F            | NATO-KATALOGNR            | ARTIKKELNAVN-TEKNISKE DATA/FABRIKANTDATA           | ENH | ANT  |
|---------|-------|------------------|---------------------------|----------------------------------------------------|-----|------|
| 01      | 15    | P-2-F            | 2910-99-823-5125          | TAP, DRAIN;<br>602915 (U1030)                      | EA  | 0001 |
| 31      | 16    | P-2-F            | 4730-99-825-0864          | ADAPTOR, TEE, PIPE;<br>NRC1105 (U1030)             | EA  | 0001 |
| 01      | 17    | <b>&gt;-</b> 2-F | 2540-99-825-4470          | PIPE;<br>RTC1510 (J1030)                           | EA  | 0001 |
| Oi      | 18    | 2-2-F            | 4730-99-825-0865          | ADAPTOR, STRAIGHT, P-; NRC1124 (U1030)             | EA  | 0001 |
| 31      | 19    | P-4-F            | 5307-99-844-9907          | SKRUE, PINNE; 5/15IN 24 UNF X 32<br>252621 (U1030) | EA  | 0001 |
| 31      | 20    | P-3-F            | 2505-99-874-1185          | PACKING STRIP, REAR;<br>ERC5086 (U1030)            | EA  | 0002 |
| 01      | 21    | X-5              | 5340-99-824-7854          | CORE PLUG;<br>- 597586 (U1030)                     | EA  | 0002 |
| 01      | 22    | X-5              | 5315- <b>99</b> -850-0084 | PIN; 52124 (U1030)                                 | EA  | 0002 |
| 01      | 23    | <b>X</b> -5      | 4730-99-874-0234          | PLUG, PIPE;<br>527269 (N0753)                      |     | 0001 |
| 01      | 244   | P-4-F            | 5330-99-849-8856          | PAKNING;<br>213960 (U1030)                         |     | 0001 |
| 01      | 243   | P-4-F            | 5330-99-850-1592          | PAKNING;<br>243959 (U1030)                         |     | 0001 |
| 01      | 25    | P-4-F            | 0473-99-873-7634          | PLUG;<br>536577 (U1030)                            |     | 0001 |
| 01      | 26    | P-4-F            |                           | PLJGG, EKSPANSJON; 1 3/4 IN DIA 587528 (U1030)     |     | 0002 |
| 01      | 27    | P-4-F            | 5340-99-806-2193          | PLUGG, EKSPANSJON; 15/16IN DIA 525497 (U1030)      |     | 0001 |
| 01      | 28    | P-4-F            |                           | PLUGG, SKRUEGJENGET; 273165 (J1030)                |     | 0001 |
| 01      | 29    | P-4-F            |                           | PAKNING;<br>243968 (J1030)                         |     | 0001 |
| 01      | 30    | P-4-F            | 2930-99-845-0068          | STJDXWATER PJMP AN-; 514527 (U1030)                | EA  | 0001 |

| FIGV | R POSNR      | <-V-F | NATO-KATALOGNR                     | ARTIKKELNAVN-TEKNISKE DATA/FABRIKANTDATA                                | ENH | ANT  |
|------|--------------|-------|------------------------------------|-------------------------------------------------------------------------|-----|------|
|      |              |       |                                    | 0101 - TOPPLOKK                                                         |     |      |
| Э    | 2 A          | P-3-F | 5330-99-814-9775                   | VENTILSLIPESETT MOT; GEG1242 (NO753)                                    | SE  | 0001 |
| Э    | 2 1 A        | P-2-R | 2805-99-813-5824                   | TOPPLOKK, BENSINMOTO; 568757 (J1030)                                    | ΕA  | 0001 |
| 0    | 2 1B         | P-2-R | 2805-99-833-7443                   | TOPPLOKK;<br>ERC5256 (U1030)                                            | EA  | 0001 |
| )    | 2 2          | 2-2-F | 2805-99-824-7094                   | BOLT, CYLINDER HEAD;<br>247051 (U1030)                                  | E۵  | 0009 |
| 3    | 2 3          | >-2-F | 5306-99-802-5193                   | SKRUE, NEDDREID SFAM;1/2 20NF-2x132, STÅL, SEKSK HODE 554621 (U1030)    | EA  | 0005 |
| 0    | 2 4          | 9-2-F | 5306-99-844-9971                   | SKRUE, NEDDREID STAM; 1/2 20NF-2X59, STÅL, SEKSK HJDE<br>279648 (U1030) | ΕA  | 0004 |
| C    | 2 5          | 3-4-F | 5340-99-806-2193                   | PLUGG, EKSPANSJON;                                                      | EΔ  | 0001 |
| 3    | 2 6          | 3-4-F | 2805-99-809-2333                   | 525497 (U1030) SEAL, VALVE STEM, IN-;                                   | ΕA  | 0004 |
| 0    | 2 74         | 3-4-F | 2805-99-809-2332                   | 554727 (J1030) VENTILSTYRING, FORBR;                                    | E٩  | 0004 |
| 0    | 2 <b>7</b> B | 2-4-F | 2990-99-835-4245                   | 605759 (U1030) VENTILSTYRING, FORBR;                                    | E٩  | 0004 |
| 0    | 2 8          | P-4-F | 2805-99-809-2335                   | 568686 (U1030)<br>SEAL, VALVE STEM, EX-;                                | ΕA  | 0004 |
| C    | 2 9A         | P-4-F | 2805-99-809-2334                   | 554728 (J1030) VENTILSTYRING, FORBR;                                    | ΕA  | 0004 |
| 0    | 2 9B         | 2-4-F | 2805-99-833-5509                   | 605750 (U1030) VENTILSTYRING, FORBR;                                    | E۵  | 0004 |
| )    | 2 10         | P-4-F | 5305-99-136-4889                   | 568687 (U1030)<br>SKRUE, SEKSKANT; NE 2 0.81BAX11, STÅL                 | ΕA  | 0003 |
| 0    | 2 11         | P-4-F | 5310-25-102-3028                   | 251002 (U1030)<br>SKIVE, FJÆR; SPLITT, STÅL, FOR SKRUE M5               | EA  | 0003 |
| 3    | 2 12         | 2-4-F | 2805-99-824-7095                   | WM702001 (U1030) PLATE, BLANKING;                                       | EA  | 0001 |
| 0    | 2 13         | P-4-F | 5 <b>3</b> 30-99-850-0 <b>44</b> 2 | 598005 (U1030)<br>PAKNING;                                              | ΕA  | 0001 |
| 3    | 2 14         | P-3-F | 4730-99-810-0765                   | 236022 (U1030) ADAPTOR, THERMOMETE-; 568457 (U1030)                     | ΕA  | 0001 |

| =I3NF. | POSNR | K-V-F | NATO-KATALOGNR   | ARTIKKELNAVN-TEKNISKE DATA/FABRIKANTDATA                        | ENH | ANT  |
|--------|-------|-------|------------------|-----------------------------------------------------------------|-----|------|
| 32     | 15    | P-3-F | 5330-99-850-0764 | PAKNING;<br>231577 (J1030)                                      | EA  | 0001 |
| 32     | 16    | P-2-F | 2805-99-844-9901 | BRACKET, LIFTING, FR-;<br>525131 (J1030)                        | EA  | 0001 |
| 02     | 17    | >-2-F | 5305-25-101-9233 | SKRUE, SEKSKANT; 5/16 24NK-2X19, STÅL 8.8<br>GHF120 (J1030)     | EA  | 0002 |
| 02     | 18    | >-2-F | 5310-25-102-3031 | SKIVE, FJÆR; MB<br>GHF332 (J1030)                               |     | 0004 |
| 32     | 19    | P-2-F | 2805-99-805-8604 | HEAD GASKET; GEG3308 (U1030)                                    |     | 0001 |
| 02     | 20    | 9-4-F | 5315-99-849-8855 | PINNE, AVTRAPPET, UTE; 213700 (J1030)                           |     | 0002 |
| 02     | 21    | >-2-F | 5307-99-850-1542 | SKRUE, PINNE; 5/15 IN 24 JNF X 36<br>247144 (U1030)             |     | 0002 |
| 32     | 22    | P-2-F | 5307-99-814-0592 | SKRUE, PINNE; 5/15IN 24 JNF X 42<br>564574 (J1030)              |     | 0001 |
| 02     | 23    | P-2-F | 5330-99-850-0226 | PAKNING;<br>232039 (J1030)                                      |     | 0004 |
| 02     | 24    | P-2-F | 4730-99-850-1618 | BOLT, FLUID PASSAGE?; 597563 (U1030)                            | EA  | 0002 |
| 02     | 25    | »-2-F | 2805-99-850-1554 | PIPE, STEEL;<br>275579 (U1030)                                  | EA  | 0001 |
| 32     | 25    | P-2-F | 2805-99-850-1558 | BRACKET, LIFTING, RE-; 276501 (J1030)                           | EA  | 0002 |
| 32     | 27    | P-2-F | 5305-25-101-9233 | SKRUE, SEKSKANT;5/16 24NX-2X19,STÅL 8.8<br>GHF120 (J1030)       | ΕA  | 0002 |
| 02     | 28    | P-3-F | 5330-99-849-8856 | PAKNING;<br>213950 (J1030)                                      | EA  | 0001 |
| 02     | 29    | P-3-F | 2540-99-825-0861 | ADAPTOR, HEATER;<br>624391 (J1030)                              | EA  | 0001 |
| 32     | 30    | P-2-F | 4730-25-101-2123 | KLEMME, SLANGE; NR21, 23-27MM, MIN UTV SLANGEDIA 603887 (U1030) | EA  | 0002 |
| 02     | 31    | P-2-F | 2540-99-825-0862 | PIPE, CONNECTOR; NRC1114 (U1030)                                | EA  | 0001 |
| 02     | 32    | P-2-F | 2540-25-101-8127 | RØR;<br>636211 (S3562)                                          | EA  | 0001 |
| 02     | 33    | P-4-F | 5365-99-825-0397 | CORE PLUGS, CYLINDE-; 518272 (J1030)                            | EA  | 0004 |