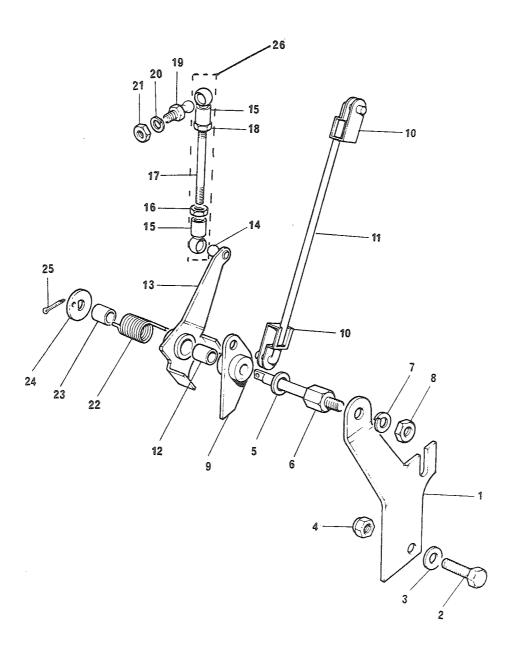

## 4. Spørsmål

Spørsmål i forbindelse med denne katalog rettes til Hærens forsynings-kommando.

| GRUPPE 01 | MOTOR                        | Fig nr |
|-----------|------------------------------|--------|
| 0101      | Sylinderblokk                | 01     |
| 0101      | Topplokk                     | 02     |
| 0102      | Veivaksel                    | 01     |
| 0102      | Bunnpanne                    | 02     |
| 0104      | Veivstang og stempel         | 01     |
| 0105      | Kamaksel                     | 01     |
| 0105      | Registerkjede og strammer    | 02     |
| 0105      | Registerdeksel               | 03     |
| 0105      | Ventiler og løftere          | 04     |
| 0105      | Sidedeksel                   | 05     |
| 0105      | Vippearmer og vippearmsaksel | 06     |
| 0105      | Toppdeksel                   | 07     |
| 0106      | Oljepumpe                    | 01     |
| 0106      | Oljefilter                   | 02     |
| 0108      | Manifold                     | 01     |
| 0109      | Vifterem justering           | 01     |
| 0109      | Løpehjul, to spor            | 02     |
| 0130      | Motorfester                  | 01     |
| 0130      | Støttebraketť for motor      | 02     |