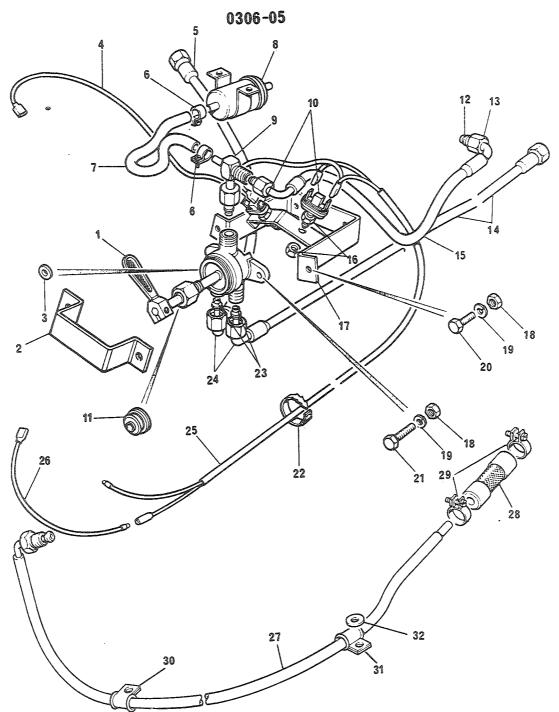

## 4. Spørsmål

Spørsmål i forbindelse med denne katalog rettes til Hærens forsynings-kommando.

| GRUPPE 01 | MOTOR                        | Fig nr |
|-----------|------------------------------|--------|
| 0101      | Sylinderblokk                | 01     |
| 0101      | Topplokk                     | 02     |
| 0102      | Veivaksel                    | 01     |
| 0102      | Bunnpanne                    | 02     |
| 0104      | Veivstang og stempel         | 01     |
| 0105      | Kamaksel                     | 01     |
| 0105      | Registerkjede og strammer    | 02     |
| 0105      | Registerdeksel               | 03     |
| 0105      | Ventiler og løftere          | 04     |
| 0105      | Sidedeksel                   | 05     |
| 0105      | Vippearmer og vippearmsaksel | 06     |
| 0105      | Toppdeksel                   | 07     |
| 0106      | Oljepumpe                    | 01     |
| 0106      | Oljefilter                   | 02     |
| 0108      | Manifold                     | 01     |
| 0109      | Vifterem justering           | 01     |
| 0109      | Løpehjul, to spor            | 02     |
| 0130      | Motorfester                  | 01     |
| 0130      | Støttebraketť for motor      | 02     |