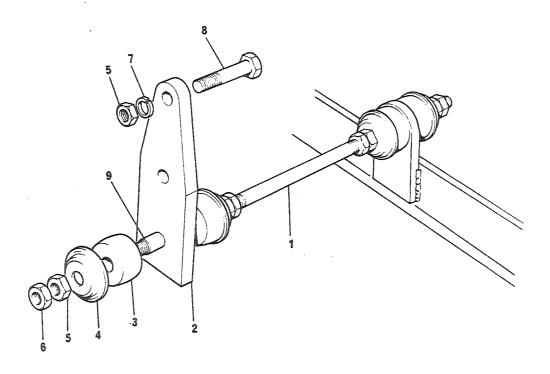

## 4. Spørsmål

Spørsmål i forbindelse med denne katalog rettes til Hærens forsynings-kommando.

| GRUPPE 01 | MOTOR                        | Fig nr |
|-----------|------------------------------|--------|
| 0101      | Sylinderblokk                | 01     |
| 0101      | Topplokk                     | 02     |
| 0102      | Veivaksel                    | 01     |
| 0102      | Bunnpanne                    | 02     |
| 0104      | Veivstang og stempel         | 01     |
| 0105      | Kamaksel                     | 01     |
| 0105      | Registerkjede og strammer    | 02     |
| 0105      | Registerdeksel               | 03     |
| 0105      | Ventiler og løftere          | 04     |
| 0105      | Sidedeksel                   | 05     |
| 0105      | Vippearmer og vippearmsaksel | 06     |
| 0105      | Toppdeksel                   | 07     |
| 0106      | Oljepumpe                    | 01     |
| 0106      | Oljefilter                   | 02     |
| 0108      | Manifold                     | 01     |
| 0109      | Vifterem justering           | 01     |
| 0109      | Løpehjul, to spor            | 02     |
| 0130      | Motorfester                  | 01     |
| 0130      | Støttebraketť for motor      | 02     |