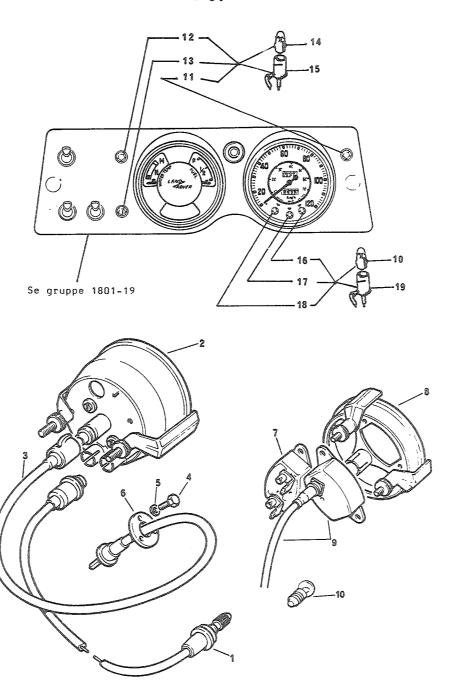

## 4. Spørsmål

Spørsmål i forbindelse med denne katalog rettes til Hærens forsynings-kommando.

| GRUPPE 01 | MOTOR                        | Fig nr |
|-----------|------------------------------|--------|
| 0101      | Sylinderblokk                | 01     |
| 0101      | Topplokk                     | 02     |
| 0102      | Veivaksel                    | 01     |
| 0102      | Bunnpanne                    | 02     |
| 0104      | Veivstang og stempel         | 01     |
| 0105      | Kamaksel                     | 01     |
| 0105      | Registerkjede og strammer    | 02     |
| 0105      | Registerdeksel               | 03     |
| 0105      | Ventiler og løftere          | 04     |
| 0105      | Sidedeksel                   | 05     |
| 0105      | Vippearmer og vippearmsaksel | 06     |
| 0105      | Toppdeksel                   | 07     |
| 0106      | Oljepumpe                    | 01     |
| 0106      | Oljefilter                   | 02     |
| 0108      | Manifold                     | 01     |
| 0109      | Vifterem justering           | 01     |
| 0109      | Løpehjul, to spor            | 02     |
| 0130      | Motorfester                  | 01     |
| 0130      | Støttebraketť for motor      | 02     |