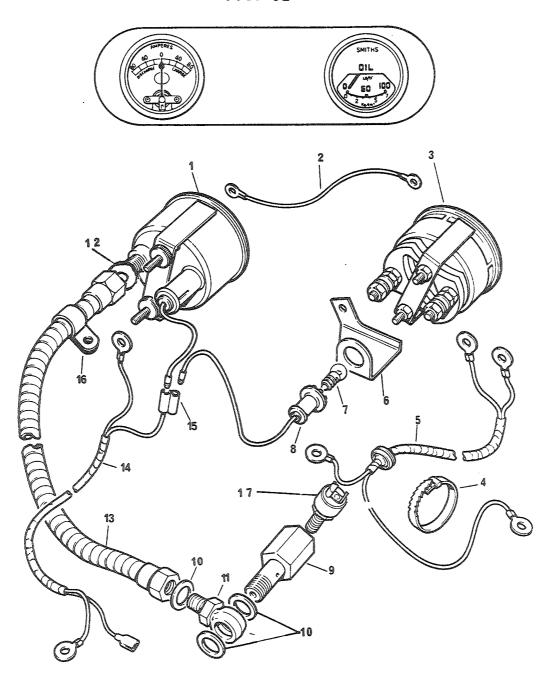

## 4. Spørsmål

Spørsmål i forbindelse med denne katalog rettes til Hærens forsynings-kommando.

| GRUPPE 01 | MOTOR                        | Fig nr |
|-----------|------------------------------|--------|
| 0101      | Sylinderblokk                | 01     |
| 0101      | Topplokk                     | 02     |
| 0102      | Veivaksel                    | 01     |
| 0102      | Bunnpanne                    | 02     |
| 0104      | Veivstang og stempel         | 01     |
| 0105      | Kamaksel                     | 01     |
| 0105      | Registerkjede og strammer    | 02     |
| 0105      | Registerdeksel               | 03     |
| 0105      | Ventiler og løftere          | 04     |
| 0105      | Sidedeksel                   | 05     |
| 0105      | Vippearmer og vippearmsaksel | 06     |
| 0105      | Toppdeksel                   | 07     |
| 0106      | Oljepumpe                    | 01     |
| 0106      | Oljefilter                   | 02     |
| 0108      | Manifold                     | 01     |
| 0109      | Vifterem justering           | 01     |
| 0109      | Løpehjul, to spor            | 02     |
| 0130      | Motorfester                  | 01     |
| 0130      | Støttebraketť for motor      | 02     |