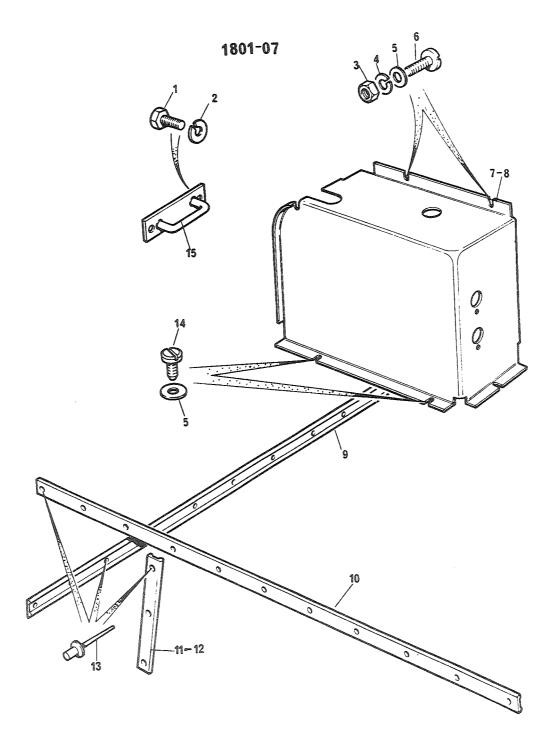

## 4. Spørsmål

Spørsmål i forbindelse med denne katalog rettes til Hærens forsynings-kommando.

| GRUPPE 01 | MOTOR                        | Fig nr |
|-----------|------------------------------|--------|
| 0101      | Sylinderblokk                | 01     |
| 0101      | Topplokk                     | 02     |
| 0102      | Veivaksel                    | 01     |
| 0102      | Bunnpanne                    | 02     |
| 0104      | Veivstang og stempel         | 01     |
| 0105      | Kamaksel                     | 01     |
| 0105      | Registerkjede og strammer    | 02     |
| 0105      | Registerdeksel               | 03     |
| 0105      | Ventiler og løftere          | 04     |
| 0105      | Sidedeksel                   | 05     |
| 0105      | Vippearmer og vippearmsaksel | 06     |
| 0105      | Toppdeksel                   | 07     |
| 0106      | Oljepumpe                    | 01     |
| 0106      | Oljefilter                   | 02     |
| 0108      | Manifold                     | 01     |
| 0109      | Vifterem justering           | 01     |
| 0109      | Løpehjul, to spor            | 02     |
| 0130      | Motorfester                  | 01     |
| 0130      | Støttebraketť for motor      | 02     |