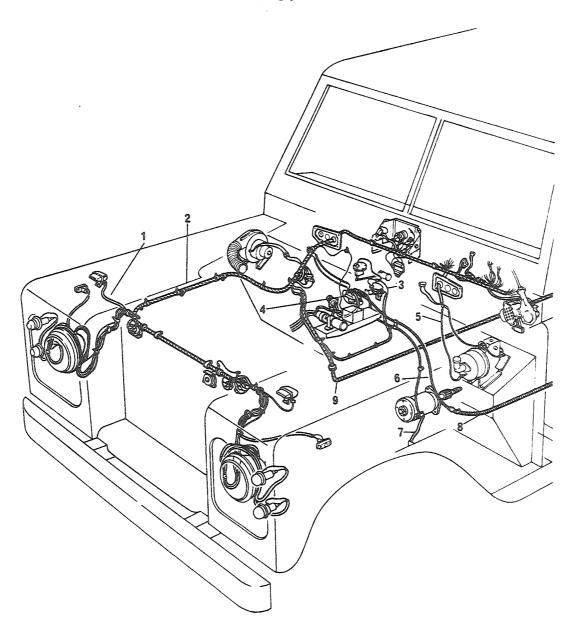

#### 2. Forlaring av rubrikkene

- a. Rubrikk 1 Under denne rubrikken angis figurnummer.
- b. Rubrikk 2 Under denne rubrikken angis posisjonsnummer på figuren.

Det vil i noen tilfeller stå bokstavene A og B bak posisjonsnummeret. Artikler merket A skal forbrukes og erstattes av artikler merket B. Forholdet er innmeldt i erstatningskrysslisten TH 120-5.

c. Rubrikk 3 Under denne rubrikk er angitt:

#### (1) Kildekodene

Kodene har følgende betydning

P - Reparasjonsdelen er en forsyningsartikkel som anfskaffes, lagres og etterforsynes i det militære forsyningssystemet.

- K Reparasjonsdelen inngår i et delsett og utleveres normalt ikke som separat artikkel.
- M Reparasjonsdel som ikke anskaffes og lagres i det militære forsyningssystem, men som må tilvirkes ved behov.
- A Sammenstilling som ikke anskaffes og lagres som sådan, men som ved behov settes sammen av komponenter/eller enkeltdeler.
- X Reparasjonsdel som anskaffes og lagres fordi behovet vil bli dekket ved utskiftning av nest høyere sammenstilling.
- C Reparasjonsdel som ved behov kan anskaffes lokalt.
- (2) Den laveste linje som er autorisert for å montere delen. Tallene under rubrikken har følgende betydning:
  - Tallet 2 Avdelingsvedlikehold, 2. linje
  - Tallet 3 Feltvedlikehold, 3. linje
  - Tallet 4 Høyere linjes vedlikehold, 4. linje
  - NB! Angivelse av vedlikeholdslinje hjemler ikke opplegg av reservedeler jfr pkt 1.
- (3) Forbruksstatuskoder
  - De forbruksstatuskoder som blir brukt i denne katalogen, er:
  - F forbruksmateriell
  - R returpliktig materiell
- d. Rubrikk 4 Under denne rubrikk er oppført artikkelens NATO-katalognummer.
- e. Rubrikk 5 Under denne rubrikk er artikkelens navn angitt. Under artikkelens navn er leverandørens/underleverandørens partnummer angitt. I parentes står oppført leverandørens fabrikantnummer (se gruppe C).
- f. Rubrikk 6 Under denne rubrikk er enheten angitt (EA, MR, EB, ol)
- g. Rubrikk 7 Under denne rubrikk er angitt antallet som inngår under vedkommende posisjonsnummer.
- h. Rubrikk 8 Under denne rubrikk er angitt gruppespesifikasjon.