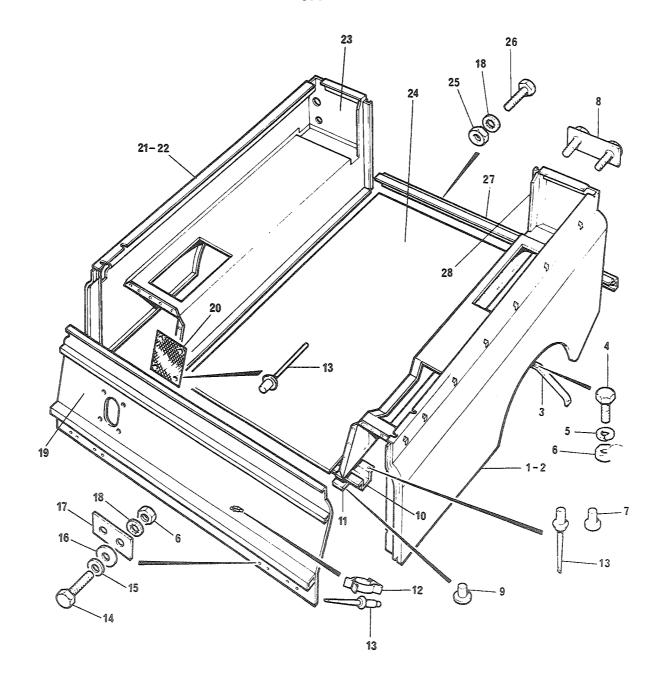

| EA  | 0005 |
| 04         | 13    | P-2-F | 5320-99-970-3518 | NAGLE, BLIND;<br>78248 (U1030)                                   | EA  | 0041 |
| 04         | 14    | P-2-F | 5305-25-103-0948 | SKRUE, SEKSKANT; 1/4 28NF-2X19, STAL 8.8                         | EA  | 0002 |
| <b>3</b> 4 | 15    | P-2-F | 5310-99-844-9630 | 255207 (U1030)<br>SKIVE, UNDERLAG; STÅL, FOR NR 10, YD 25, T 1.5 | EA  | 0004 |
| 34         | 16    | P-2-F | 5310-99-829-2295 | 3987 (U1030) SKIVE, UNDERLAG; STÅL, FOR SKRUE 1/4, YD 19, T 1.5  | EA  | 0004 |
| 04         |       | P-3-F | 2510-99-844-9669 | · · · · · · · · · · · · · · · · · · ·                            | EA  | 0001 |
| <br>       |       |       |                  | 305232 (U1030)                                                   |     |      |



| FIGNR | POSNR | K-V-F | NATO-KATALEGNR   | ARTIKKELNAVN-TEKNISKE DATA/FABRIKANTDATA                    | ENH | ANT  |
|-------|-------|-------|------------------|-------------------------------------------------------------|-----|------|
| 04    | 18    | P-2-F | 5310-25-102-4834 | SKIVE, FJÆR; UTV TEN, STÅL, FOR SKRUE M8 GHF322 (J1030)     | EA  | 0030 |
| 04    | 19    | P-4-F | 2510-99-825-3610 | PANEL, BULKHEAD; MRC380 (U1030)                             | EA  | 0001 |
| 34    | 20    | P-3-F | 2540-99-825-3611 | GRILLE, HEATER INLET; MRC1052 (U1030)                       | EA  | 0001 |
| 04    | 21    | P-4-R | 2510-99-825-3612 | BDDY SECTION, VEHICU; RIGHT  MRC371 (U1030)                 | EA  | 0001 |
| 04    | 22    | P-4-F | 2510-99-825-3613 | PANEL, BOOT, VEHICULA; RIGHT MRC3