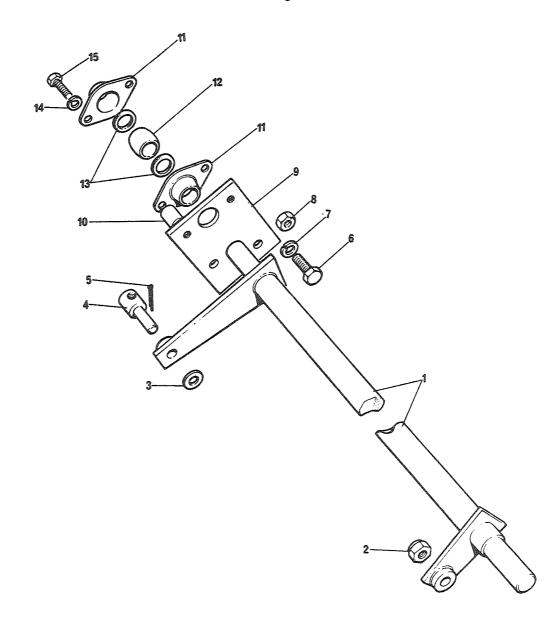

## 4. Spørsmål

Spørsmål i forbindelse med denne katalog rettes til Hærens forsynings-kommando.

| GRUPPE 01 | MOTOR                        | Fig nr |
|-----------|------------------------------|--------|
| 0101      | Sylinderblokk                | 01     |
| 0101      | Topplokk                     | 02     |
| 0102      | Veivaksel                    | 01     |
| 0102      | Bunnpanne                    | 02     |
| 0104      | Veivstang og stempel         | 01     |
| 0105      | Kamaksel                     | 01     |
| 0105      | Registerkjede og strammer    | 02     |
| 0105      | Registerdeksel               | 03     |
| 0105      | Ventiler og løftere          | 04     |
| 0105      | Sidedeksel                   | 05     |
| 0105      | Vippearmer og vippearmsaksel | 06     |
| 0105      | Toppdeksel                   | 07     |
| 0106      | Oljepumpe                    | 01     |
| 0106      | Oljefilter                   | 02     |
| 0108      | Manifold                     | 01     |
| 0109      | Vifterem justering           | 01     |
| 0109      | Løpehjul, to spor            | 02     |
| 0130      | Motorfester                  | 01     |
| 0130      | Støttebraketť for motor      | 02     |