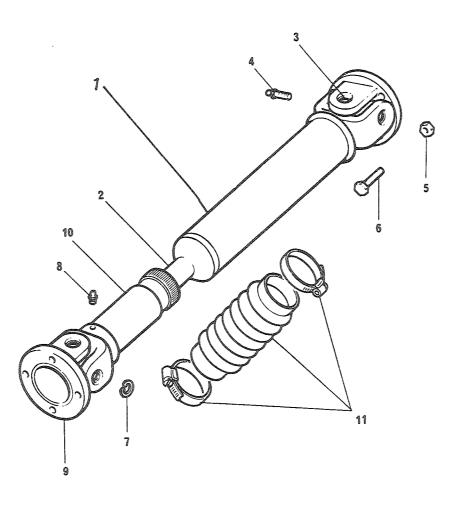

#### 2. Forlaring av rubrikkene

- a. Rubrikk 1 Under denne rubrikken angis figurnummer.
- b. Rubrikk 2 Under denne rubrikken angis posisjonsnummer på figuren.

Det vil i noen tilfeller stå bokstavene A og B bak posisjonsnummeret. Artikler merket A skal forbrukes og erstattes av artikler merket B. Forholdet er innmeldt i erstatningskrysslisten TH 120-5.

#### (1) Kildekodene

Kodene har følgende betydning

P - Reparasjonsdelen er en forsyningsartikkel som anfskaffes, lagres og etterforsynes i det militære forsyningssystemet.

- K Reparasjonsdelen inngår i et delsett og utleveres normalt ikke som separat artikkel.
- M Reparasjonsdel som ikke anskaffes og lagres i det militære forsyningssystem, men som må tilvirkes ved behov.
- A Sammenstilling som ikke anskaffes og lagres som sådan, men som ved behov settes sammen av komponenter/eller enkeltdeler.
- X Reparasjonsdel som anskaffes og lagres fordi behovet vil bli dekket ved utskiftning av nest høyere sammenstilling.
- C Reparasjonsdel som ved behov kan anskaffes lokalt.
- (2) Den laveste linje som er autorisert for å montere delen. Tallene under rubrikken har følgende betydning:
  - Tallet 2 Avdelingsvedlikehold, 2. linje
  - Tallet 3 Feltvedlikehold, 3. linje
  - Tallet 4 Høyere linjes vedlikehold, 4. linje
  - NB! Angivelse av vedlikeholdslinje hjemler ikke opplegg av reservedeler jfr pkt 1.
- (3) Forbruksstatuskoder
  - De forbruksstatuskoder som blir brukt i denne katalogen, er:
  - F forbruksmateriell
  - R returpliktig materiell
- d. Rubrikk 4 Under denne rubrikk er oppført artikkelens NATO-katalognummer.
- e. Rubrikk 5 Under denne rubrikk er artikkelens navn angitt. Under artikkelens navn er leverandørens/underleverandørens partnummer angitt. I parentes står oppført leverandørens fabrikantnummer (se gruppe C).
- f. Rubrikk 6 Under denne rubrikk er enheten angitt (EA, MR, EB, ol)
- g. Rubrikk 7 Under denne rubrikk er angitt antallet som inngår under vedkommende posisjonsnummer.
- h. Rubrikk 8 Under denne rubrikk er angitt gruppespesifikasjon.