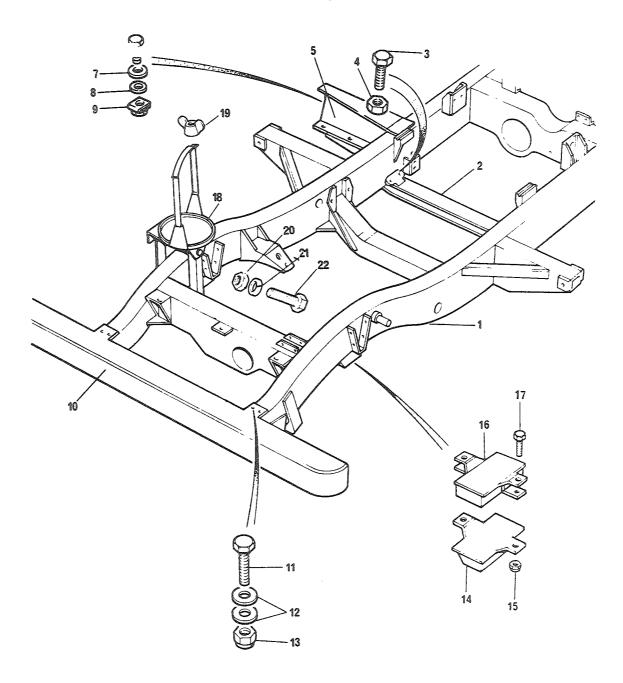

## 4. Spørsmål

Spørsmål i forbindelse med denne katalog rettes til Hærens forsynings-kommando.

| GRUPPE 01 | MOTOR                        | Fig nr |
|-----------|------------------------------|--------|
| 0101      | Sylinderblokk                | 01     |
| 0101      | Topplokk                     | 02     |
| 0102      | Veivaksel                    | 01     |
| 0102      | Bunnpanne                    | 02     |
| 0104      | Veivstang og stempel         | 01     |
| 0105      | Kamaksel                     | 01     |
| 0105      | Registerkjede og strammer    | 02     |
| 0105      | Registerdeksel               | 03     |
| 0105      | Ventiler og løftere          | 04     |
| 0105      | Sidedeksel                   | 05     |
| 0105      | Vippearmer og vippearmsaksel | 06     |
| 0105      | Toppdeksel                   | 07     |
| 0106      | Oljepumpe                    | 01     |
| 0106      | Oljefilter                   | 02     |
| 0108      | Manifold                     | 01     |
| 0109      | Vifterem justering           | 01     |
| 0109      | Løpehjul, to spor            | 02     |
| 0130      | Motorfester                  | 01     |
| 0130      | Støttebraketť for motor      | 02     |