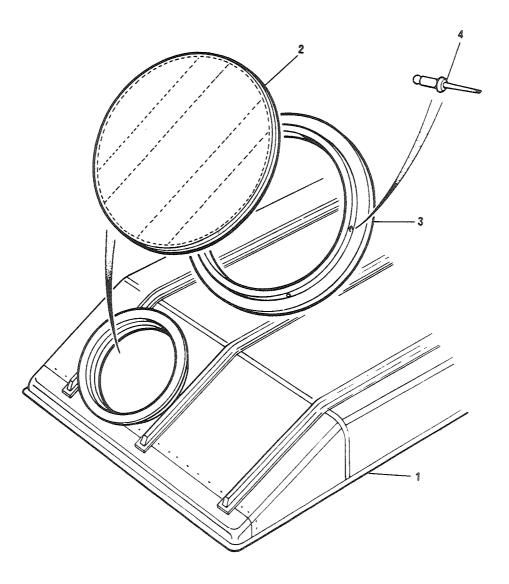

| 2510-99-824-8241 | 306465 (U1030) BRACKET, APRON;                                           | EA  | 0002 |
| (   | 01   | 20    | 3-2-F | 5310-25-102-1487 | 345192 (U1030) MUTTER, SELVLÅSENDE,;                                     | EA  | 0003 |
| 5   | 01   | 21    | P-2-F | 2510-99-849-8017 | GHF222 (J1030) REST STRIP, BONNET;                                       | EA  | 0001 |
| C   | )1   | 22    | P-2-F | 5340-99-809-6884 | 300824 (U1030)<br>KLIPS, FJ&R                                            | ΕA  | 0010 |
| C   | )1   | 23    | P-2-F | 5310-25-109-3565 | 338380 (U1030)<br>MUTTER, SEKSKANT; NR 2 0.81BA, S, 8.8 NV 0.324, H 4, 8 | EA  | 0002 |
| C   | ) 1  | 24    | P-2-F | 5325-25-109-6710 | RTC608 (U1030) PROPP, GUMNI; FOR 16 MM HULL, 1 MM PLATE 941267 (S3562)   | EA  | 0002 |



| <br>FIGNE | POSNR | K-V-F | NATO-KATALOGNR   | ARTIKKELNAVN-TEKNISKE DATA/FABRIKANTDATA | ENH ANT |
|-----------|-------|-------|------------------|------------------------------------------|---------|
|           |       |       |                  | 1801 - OBSERVASJONSLUKE                  |         |
| 0.2       | 3     | 0.05  | 2510 00 000 1004 |                                          |         |
| 02        | 1.    | P-2-F | 2510-99-828-1006 | ROOF ASSY;                               | EA 0001 |
| • •       | _     |       |                  | MRC2043 (U1030)                          |         |
| 02        | 2     | P-4-R | 2510-99-825-0867 | HATCH, ROOF, VEHICUL-; MRC1330 (U1030)   | EA 0001 |
| 02        | 3     | P-4-F | 2540-99-828-1007 | HATCH TRIM RING;