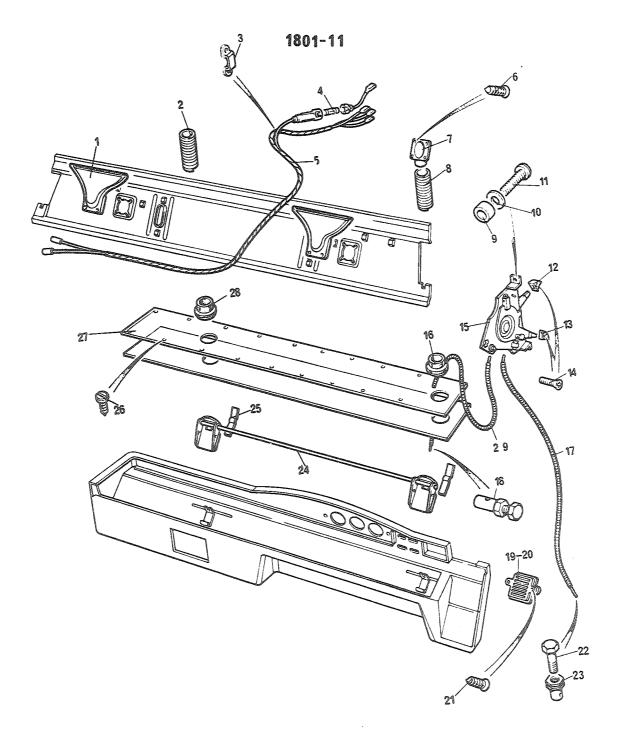

## 4. Spørsmål

Spørsmål i forbindelse med denne katalog rettes til Hærens forsynings-kommando.

| GRUPPE 01 | MOTOR                        | Fig nr |
|-----------|------------------------------|--------|
| 0101      | Sylinderblokk                | 01     |
| 0101      | Topplokk                     | 02     |
| 0102      | Veivaksel                    | 01     |
| 0102      | Bunnpanne                    | 02     |
| 0104      | Veivstang og stempel         | 01     |
| 0105      | Kamaksel                     | 01     |
| 0105      | Registerkjede og strammer    | 02     |
| 0105      | Registerdeksel               | 03     |
| 0105      | Ventiler og løftere          | 04     |
| 0105      | Sidedeksel                   | 05     |
| 0105      | Vippearmer og vippearmsaksel | 06     |
| 0105      | Toppdeksel                   | 07     |
| 0106      | Oljepumpe                    | 01     |
| 0106      | Oljefilter                   | 02     |
| 0108      | Manifold                     | 01     |
| 0109      | Vifterem justering           | 01     |
| 0109      | Løpehjul, to spor            | 02     |
| 0130      | Motorfester                  | 01     |
| 0130      | Støttebraketť for motor      | 02     |