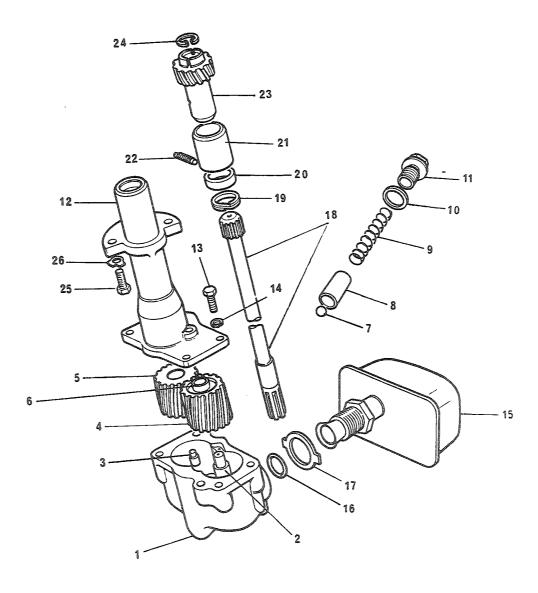

## 4. Spørsmål

Spørsmål i forbindelse med denne katalog rettes til Hærens forsynings-kommando.

| GRUPPE 01 | MOTOR                        | Fig nr |
|-----------|------------------------------|--------|
| 0101      | Sylinderblokk                | 01     |
| 0101      | Topplokk                     | 02     |
| 0102      | Veivaksel                    | 01     |
| 0102      | Bunnpanne                    | 02     |
| 0104      | Veivstang og stempel         | 01     |
| 0105      | Kamaksel                     | 01     |
| 0105      | Registerkjede og strammer    | 02     |
| 0105      | Registerdeksel               | 03     |
| 0105      | Ventiler og løftere          | 04     |
| 0105      | Sidedeksel                   | 05     |
| 0105      | Vippearmer og vippearmsaksel | 06     |
| 0105      | Toppdeksel                   | 07     |
| 0106      | Oljepumpe                    | 01     |
| 0106      | Oljefilter                   | 02     |
| 0108      | Manifold                     | 01     |
| 0109      | Vifterem justering           | 01     |
| 0109      | Løpehjul, to spor            | 02     |
| 0130      | Motorfester                  | 01     |
| 0130      | Støttebraketť for motor      | 02     |