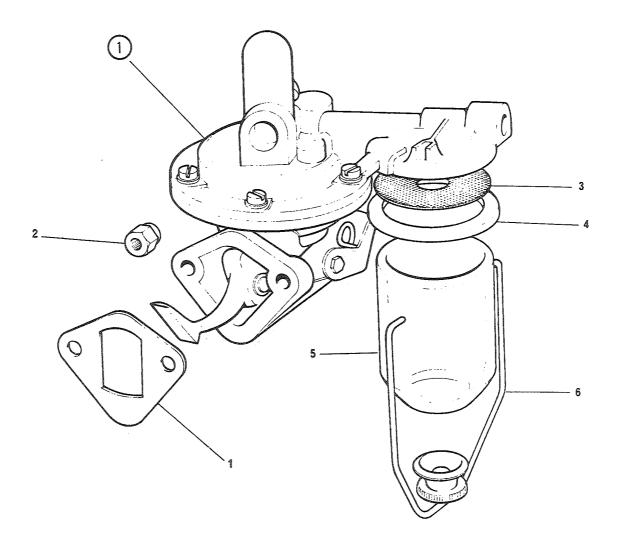

#### 2. Forlaring av rubrikkene

- a. Rubrikk 1 Under denne rubrikken angis figurnummer.
- b. Rubrikk 2 Under denne rubrikken angis posisjonsnummer på figuren.

Det vil i noen tilfeller stå bokstavene A og B bak posisjonsnummeret. Artikler merket A skal forbrukes og erstattes av artikler merket B. Forholdet er innmeldt i erstatningskrysslisten TH 120-5.

#### (1) Kildekodene

Kodene har følgende betydning

P - Reparasjonsdelen er en forsyningsartikkel som anfskaffes, lagres og etterforsynes i det militære forsyningssystemet.

- K Reparasjonsdelen inngår i et delsett og utleveres normalt ikke som separat artikkel.
- M Reparasjonsdel som ikke anskaffes og lagres i det militære forsyningssystem, men som må tilvirkes ved behov.
- A Sammenstilling som ikke anskaffes og lagres som sådan, men som ved behov settes sammen av komponenter/eller enkeltdeler.
- X Reparasjonsdel som anskaffes og lagres fordi behovet vil bli dekket ved utskiftning av nest høyere sammenstilling.
- C Reparasjonsdel som ved behov kan anskaffes lokalt.
- (2) Den laveste linje som er autorisert for å montere delen. Tallene under rubrikken har følgende betydning:
  - Tallet 2 Avdelingsvedlikehold, 2. linje
  - Tallet 3 Feltvedlikehold, 3. linje
  - Tallet 4 Høyere linjes vedlikehold, 4. linje
  - NB! Angivelse av vedlikeholdslinje hjemler ikke opplegg av reservedeler jfr pkt 1.
- (3) Forbruksstatuskoder
  - De forbruksstatuskoder som blir brukt i denne katalogen, er:
  - F forbruksmateriell
  - R returpliktig materiell
- d. Rubrikk 4 Under denne rubrikk er oppført artikkelens NATO-katalognummer.
- e. Rubrikk 5 Under denne rubrikk er artikkelens navn angitt. Under artikkelens navn er leverandørens/underleverandørens partnummer angitt. I parentes står oppført leverandørens fabrikantnummer (se gruppe C).
- f. Rubrikk 6 Under denne rubrikk er enheten angitt (EA, MR, EB, ol)
- g. Rubrikk 7 Under denne rubrikk er angitt antallet som inngår under vedkommende posisjonsnummer.
- h. Rubrikk 8 Under denne rubrikk er angitt gruppespesifikasjon.