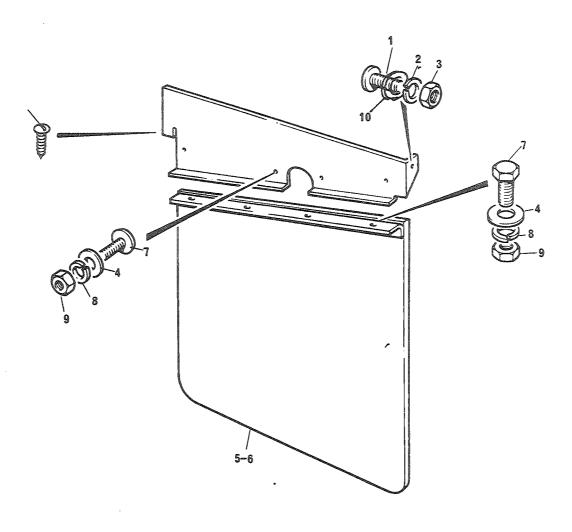

#### 2. Forlaring av rubrikkene

- a. Rubrikk 1 Under denne rubrikken angis figurnummer.
- b. Rubrikk 2 Under denne rubrikken angis posisjonsnummer på figuren.

Det vil i noen tilfeller stå bokstavene A og B bak posisjonsnummeret. Artikler merket A skal forbrukes og erstattes av artikler merket B. Forholdet er innmeldt i erstatningskrysslisten TH 120-5.

#### (1) Kildekodene

Kodene har følgende betydning

P - Reparasjonsdelen er en forsyningsartikkel som anfskaffes, lagres og etterforsynes i det militære forsyningssystemet.

- K Reparasjonsdelen inngår i et delsett og utleveres normalt ikke som separat artikkel.
- M Reparasjonsdel som ikke anskaffes og lagres i det militære forsyningssystem, men som må tilvirkes ved behov.
- A Sammenstilling som ikke anskaffes og lagres som sådan, men som ved behov settes sammen av komponenter/eller enkeltdeler.
- X Reparasjonsdel som anskaffes og lagres fordi behovet vil bli dekket ved utskiftning av nest høyere sammenstilling.
- C Reparasjonsdel som ved behov kan anskaffes lokalt.
- (2) Den laveste linje som er autorisert for å montere delen. Tallene under rubrikken har følgende betydning:
  - Tallet 2 Avdelingsvedlikehold, 2. linje
  - Tallet 3 Feltvedlikehold, 3. linje
  - Tallet 4 Høyere linjes vedlikehold, 4. linje
  - NB! Angivelse av vedlikeholdslinje hjemler ikke opplegg av reservedeler jfr pkt 1.
- (3) Forbruksstatuskoder
  - De forbruksstatuskoder som blir brukt i denne katalogen, er:
  - F forbruksmateriell
  - R returpliktig materiell
- d. Rubrikk 4 Under denne rubrikk er oppført artikkelens NATO-katalognummer.
- e. Rubrikk 5 Under denne rubrikk er artikkelens navn angitt. Under artikkelens navn er leverandørens/underleverandørens partnummer angitt. I parentes står oppført leverandørens fabrikantnummer (se gruppe C).
- f. Rubrikk 6 Under denne rubrikk er enheten angitt (EA, MR, EB, ol)
- g. Rubrikk 7 Under denne rubrikk er angitt antallet som inngår under vedkommende posisjonsnummer.
- h. Rubrikk 8 Under denne rubrikk er angitt gruppespesifikasjon.