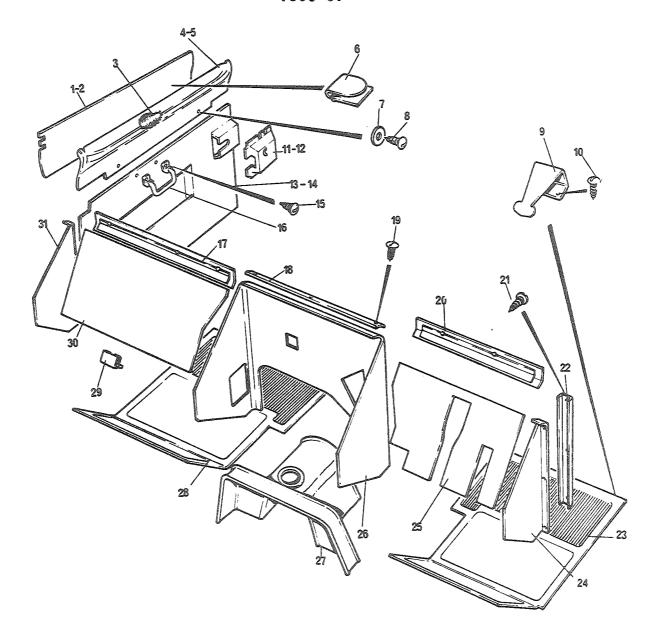

## 4. Spørsmål

Spørsmål i forbindelse med denne katalog rettes til Hærens forsynings-kommando.

| GRUPPE 01 | MOTOR                        | Fig nr |
|-----------|------------------------------|--------|
| 0101      | Sylinderblokk                | 01     |
| 0101      | Topplokk                     | 02     |
| 0102      | Veivaksel                    | 01     |
| 0102      | Bunnpanne                    | 02     |
| 0104      | Veivstang og stempel         | 01     |
| 0105      | Kamaksel                     | 01     |
| 0105      | Registerkjede og strammer    | 02     |
| 0105      | Registerdeksel               | 03     |
| 0105      | Ventiler og løftere          | 04     |
| 0105      | Sidedeksel                   | 05     |
| 0105      | Vippearmer og vippearmsaksel | 06     |
| 0105      | Toppdeksel                   | 07     |
| 0106      | Oljepumpe                    | 01     |
| 0106      | Oljefilter                   | 02     |
| 0108      | Manifold                     | 01     |
| 0109      | Vifterem justering           | 01     |
| 0109      | Løpehjul, to spor            | 02     |
| 0130      | Motorfester                  | 01     |
| 0130      | Støttebraketť for motor      | 02     |