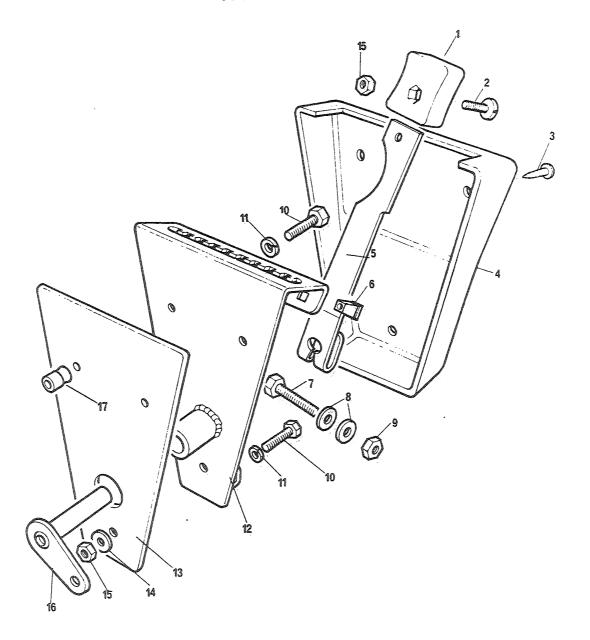

## 4. Spørsmål

Spørsmål i forbindelse med denne katalog rettes til Hærens forsynings-kommando.

| GRUPPE 01 | MOTOR                        | Fig nr |
|-----------|------------------------------|--------|
| 0101      | Sylinderblokk                | 01     |
| 0101      | Topplokk                     | 02     |
| 0102      | Veivaksel                    | 01     |
| 0102      | Bunnpanne                    | 02     |
| 0104      | Veivstang og stempel         | 01     |
| 0105      | Kamaksel                     | 01     |
| 0105      | Registerkjede og strammer    | 02     |
| 0105      | Registerdeksel               | 03     |
| 0105      | Ventiler og løftere          | 04     |
| 0105      | Sidedeksel                   | 05     |
| 0105      | Vippearmer og vippearmsaksel | 06     |
| 0105      | Toppdeksel                   | 07     |
| 0106      | Oljepumpe                    | 01     |
| 0106      | Oljefilter                   | 02     |
| 0108      | Manifold                     | 01     |
| 0109      | Vifterem justering           | 01     |
| 0109      | Løpehjul, to spor            | 02     |
| 0130      | Motorfester                  | 01     |
| 0130      | Støttebraketť for motor      | 02     |