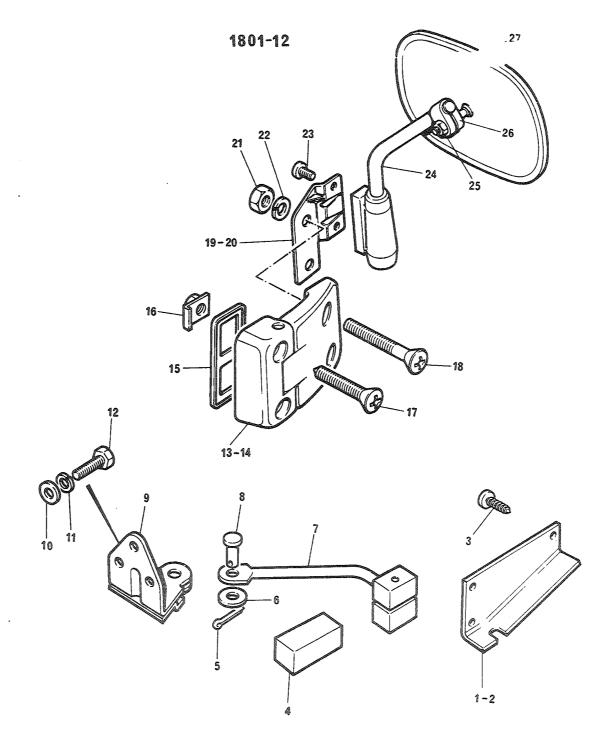

## 4. Spørsmål

Spørsmål i forbindelse med denne katalog rettes til Hærens forsynings-kommando.

| GRUPPE 01 | MOTOR                        | Fig nr |
|-----------|------------------------------|--------|
| 0101      | Sylinderblokk                | 01     |
| 0101      | Topplokk                     | 02     |
| 0102      | Veivaksel                    | 01     |
| 0102      | Bunnpanne                    | 02     |
| 0104      | Veivstang og stempel         | 01     |
| 0105      | Kamaksel                     | 01     |
| 0105      | Registerkjede og strammer    | 02     |
| 0105      | Registerdeksel               | 03     |
| 0105      | Ventiler og løftere          | 04     |
| 0105      | Sidedeksel                   | 05     |
| 0105      | Vippearmer og vippearmsaksel | 06     |
| 0105      | Toppdeksel                   | 07     |
| 0106      | Oljepumpe                    | 01     |
| 0106      | Oljefilter                   | 02     |
| 0108      | Manifold                     | 01     |
| 0109      | Vifterem justering           | 01     |
| 0109      | Løpehjul, to spor            | 02     |
| 0130      | Motorfester                  | 01     |
| 0130      | Støttebraketť for motor      | 02     |