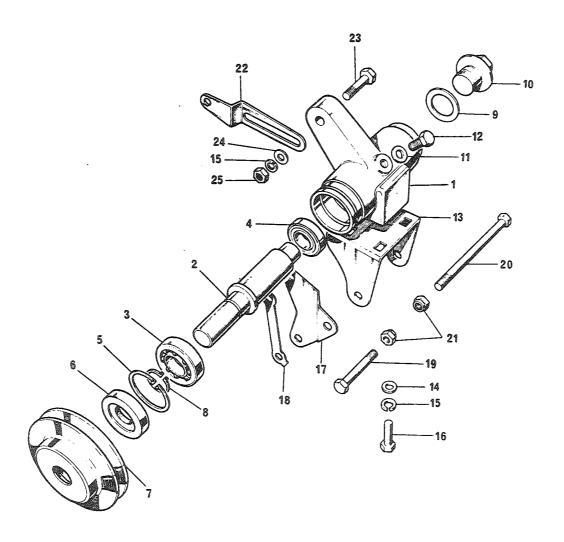

## 4. Spørsmål

Spørsmål i forbindelse med denne katalog rettes til Hærens forsynings-kommando.

| GRUPPE 01 | MOTOR                        | Fig nr |
|-----------|------------------------------|--------|
| 0101      | Sylinderblokk                | 01     |
| 0101      | Topplokk                     | 02     |
| 0102      | Veivaksel                    | 01     |
| 0102      | Bunnpanne                    | 02     |
| 0104      | Veivstang og stempel         | 01     |
| 0105      | Kamaksel                     | 01     |
| 0105      | Registerkjede og strammer    | 02     |
| 0105      | Registerdeksel               | 03     |
| 0105      | Ventiler og løftere          | 04     |
| 0105      | Sidedeksel                   | 05     |
| 0105      | Vippearmer og vippearmsaksel | 06     |
| 0105      | Toppdeksel                   | 07     |
| 0106      | Oljepumpe                    | 01     |
| 0106      | Oljefilter                   | 02     |
| 0108      | Manifold                     | 01     |
| 0109      | Vifterem justering           | 01     |
| 0109      | Løpehjul, to spor            | 02     |
| 0130      | Motorfester                  | 01     |
| 0130      | Støttebraketť for motor      | 02     |