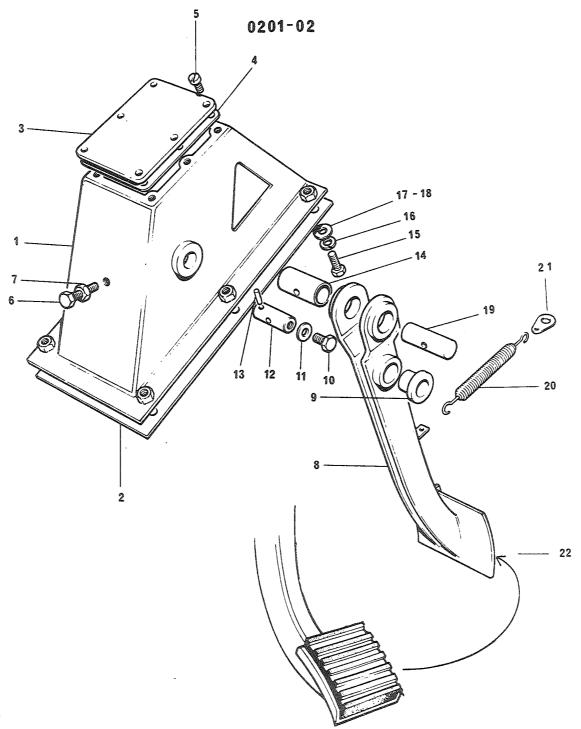

## 4. Spørsmål

Spørsmål i forbindelse med denne katalog rettes til Hærens forsynings-kommando.

| GRUPPE 01 | MOTOR                        | Fig nr |
|-----------|------------------------------|--------|
| 0101      | Sylinderblokk                | 01     |
| 0101      | Topplokk                     | 02     |
| 0102      | Veivaksel                    | 01     |
| 0102      | Bunnpanne                    | 02     |
| 0104      | Veivstang og stempel         | 01     |
| 0105      | Kamaksel                     | 01     |
| 0105      | Registerkjede og strammer    | 02     |
| 0105      | Registerdeksel               | 03     |
| 0105      | Ventiler og løftere          | 04     |
| 0105      | Sidedeksel                   | 05     |
| 0105      | Vippearmer og vippearmsaksel | 06     |
| 0105      | Toppdeksel                   | 07     |
| 0106      | Oljepumpe                    | 01     |
| 0106      | Oljefilter                   | 02     |
| 0108      | Manifold                     | 01     |
| 0109      | Vifterem justering           | 01     |
| 0109      | Løpehjul, to spor            | 02     |
| 0130      | Motorfester                  | 01     |
| 0130      | Støttebraketť for motor      | 02     |