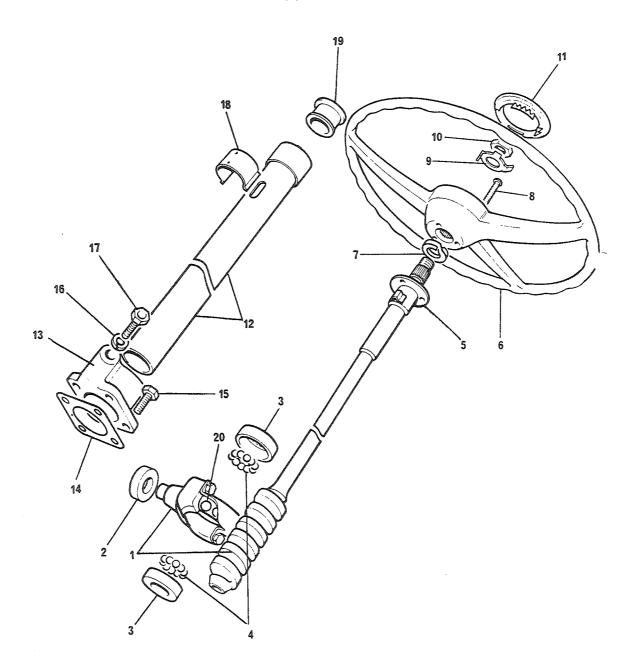

## 4. Spørsmål

Spørsmål i forbindelse med denne katalog rettes til Hærens forsynings-kommando.

| GRUPPE 01 | MOTOR                        | Fig nr |
|-----------|------------------------------|--------|
| 0101      | Sylinderblokk                | 01     |
| 0101      | Topplokk                     | 02     |
| 0102      | Veivaksel                    | 01     |
| 0102      | Bunnpanne                    | 02     |
| 0104      | Veivstang og stempel         | 01     |
| 0105      | Kamaksel                     | 01     |
| 0105      | Registerkjede og strammer    | 02     |
| 0105      | Registerdeksel               | 03     |
| 0105      | Ventiler og løftere          | 04     |
| 0105      | Sidedeksel                   | 05     |
| 0105      | Vippearmer og vippearmsaksel | 06     |
| 0105      | Toppdeksel                   | 07     |
| 0106      | Oljepumpe                    | 01     |
| 0106      | Oljefilter                   | 02     |
| 0108      | Manifold                     | 01     |
| 0109      | Vifterem justering           | 01     |
| 0109      | Løpehjul, to spor            | 02     |
| 0130      | Motorfester                  | 01     |
| 0130      | Støttebraketť for motor      | 02     |