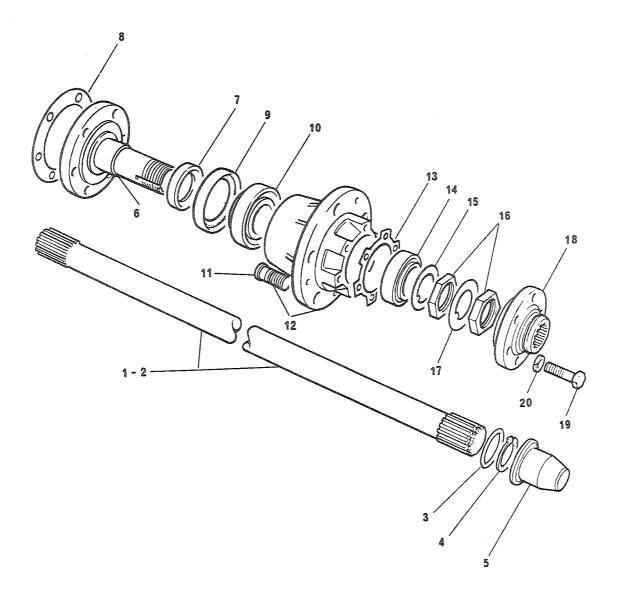

## 4. Spørsmål

Spørsmål i forbindelse med denne katalog rettes til Hærens forsynings-kommando.

| GRUPPE 01 | MOTOR                        | Fig nr |
|-----------|------------------------------|--------|
| 0101      | Sylinderblokk                | 01     |
| 0101      | Topplokk                     | 02     |
| 0102      | Veivaksel                    | 01     |
| 0102      | Bunnpanne                    | 02     |
| 0104      | Veivstang og stempel         | 01     |
| 0105      | Kamaksel                     | 01     |
| 0105      | Registerkjede og strammer    | 02     |
| 0105      | Registerdeksel               | 03     |
| 0105      | Ventiler og løftere          | 04     |
| 0105      | Sidedeksel                   | 05     |
| 0105      | Vippearmer og vippearmsaksel | 06     |
| 0105      | Toppdeksel                   | 07     |
| 0106      | Oljepumpe                    | 01     |
| 0106      | Oljefilter                   | 02     |
| 0108      | Manifold                     | 01     |
| 0109      | Vifterem justering           | 01     |
| 0109      | Løpehjul, to spor            | 02     |
| 0130      | Motorfester                  | 01     |
| 0130      | Støttebraketť for motor      | 02     |