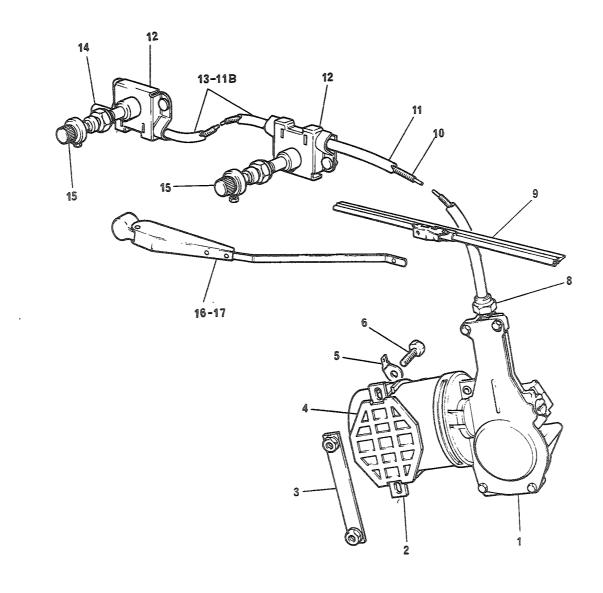

#### 2. Forlaring av rubrikkene

- a. Rubrikk 1 Under denne rubrikken angis figurnummer.
- b. Rubrikk 2 Under denne rubrikken angis posisjonsnummer på figuren.

Det vil i noen tilfeller stå bokstavene A og B bak posisjonsnummeret. Artikler merket A skal forbrukes og erstattes av artikler merket B. Forholdet er innmeldt i erstatningskrysslisten TH 120-5.

c. Rubrikk 3 Under denne rubrikk er angitt:

#### (1) Kildekodene

Kodene har følgende betydning

P - Reparasjonsdelen er en forsyningsartikkel som anfskaffes, lagres og etterforsynes i det militære forsyningssystemet.

- K Reparasjonsdelen inngår i et delsett og utleveres normalt ikke som separat artikkel.
- M Reparasjonsdel som ikke anskaffes og lagres i det militære forsyningssystem, men som må tilvirkes ved behov.
- A Sammenstilling som ikke anskaffes og lagres som sådan, men som ved behov settes sammen av komponenter/eller enkeltdeler.
- X Reparasjonsdel som anskaffes og lagres fordi behovet vil bli dekket ved utskiftning av nest høyere sammenstilling.
- C Reparasjonsdel som ved behov kan anskaffes lokalt.
- (2) Den laveste linje som er autorisert for å montere delen. Tallene under rubrikken har følgende betydning:
  - Tallet 2 Avdelingsvedlikehold, 2. linje
  - Tallet 3 Feltvedlikehold, 3. linje
  - Tallet 4 Høyere linjes vedlikehold, 4. linje
  - NB! Angivelse av vedlikeholdslinje hjemler ikke opplegg av reservedeler jfr pkt 1.
- (3) Forbruksstatuskoder
  - De forbruksstatuskoder som blir brukt i denne katalogen, er:
  - F forbruksmateriell
  - R returpliktig materiell
- d. Rubrikk 4 Under denne rubrikk er oppført artikkelens NATO-katalognummer.
- e. Rubrikk 5 Under denne rubrikk er artikkelens navn angitt. Under artikkelens navn er leverandørens/underleverandørens partnummer angitt. I parentes står oppført leverandørens fabrikantnummer (se gruppe C).
- f. Rubrikk 6 Under denne rubrikk er enheten angitt (EA, MR, EB, ol)
- g. Rubrikk 7 Under denne rubrikk er angitt antallet som inngår under vedkommende posisjonsnummer.
- h. Rubrikk 8 Under denne rubrikk er angitt gruppespesifikasjon.