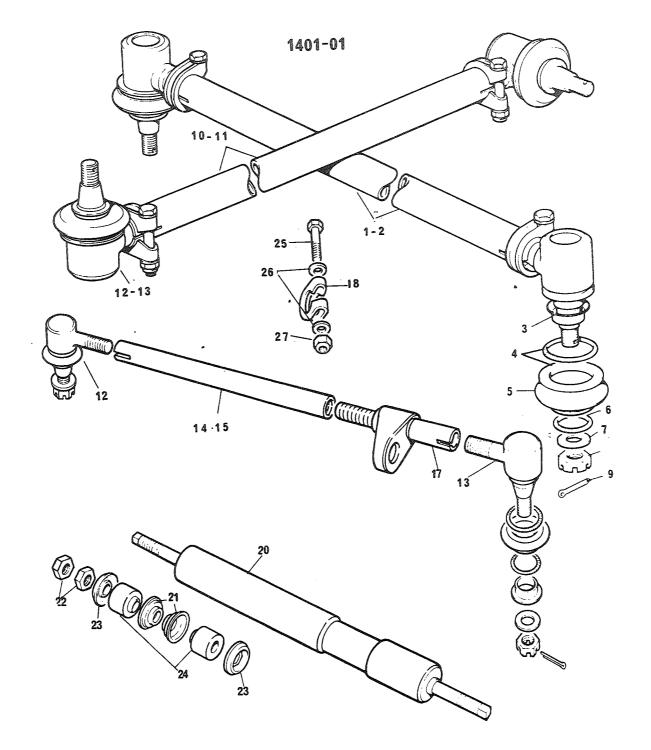

#### 2. Forlaring av rubrikkene

- a. Rubrikk 1 Under denne rubrikken angis figurnummer.
- b. Rubrikk 2 Under denne rubrikken angis posisjonsnummer på figuren.

Det vil i noen tilfeller stå bokstavene A og B bak posisjonsnummeret. Artikler merket A skal forbrukes og erstattes av artikler merket B. Forholdet er innmeldt i erstatningskrysslisten TH 120-5.

#### (1) Kildekodene

Kodene har følgende betydning

P - Reparasjonsdelen er en forsyningsartikkel som anfskaffes, lagres og etterforsynes i det militære forsyningssystemet.

- K Reparasjonsdelen inngår i et delsett og utleveres normalt ikke som separat artikkel.
- M Reparasjonsdel som ikke anskaffes og lagres i det militære forsyningssystem, men som må tilvirkes ved behov.
- A Sammenstilling som ikke anskaffes og lagres som sådan, men som ved behov settes sammen av komponenter/eller enkeltdeler.
- X Reparasjonsdel som anskaffes og lagres fordi behovet vil bli dekket ved utskiftning av nest høyere sammenstilling.
- C Reparasjonsdel som ved behov kan anskaffes lokalt.
- (2) Den laveste linje som er autorisert for å montere delen. Tallene under rubrikken har følgende betydning:
  - Tallet 2 Avdelingsvedlikehold, 2. linje
  - Tallet 3 Feltvedlikehold, 3. linje
  - Tallet 4 Høyere linjes vedlikehold, 4. linje
  - NB! Angivelse av vedlikeholdslinje hjemler ikke opplegg av reservedeler jfr pkt 1.
- (3) Forbruksstatuskoder
  - De forbruksstatuskoder som blir brukt i denne katalogen, er:
  - F forbruksmateriell
  - R returpliktig materiell
- d. Rubrikk 4 Under denne rubrikk er oppført artikkelens NATO-katalognummer.
- e. Rubrikk 5 Under denne rubrikk er artikkelens navn angitt. Under artikkelens navn er leverandørens/underleverandørens partnummer angitt. I parentes står oppført leverandørens fabrikantnummer (se gruppe C).
- f. Rubrikk 6 Under denne rubrikk er enheten angitt (EA, MR, EB, ol)
- g. Rubrikk 7 Under denne rubrikk er angitt antallet som inngår under vedkommende posisjonsnummer.
- h. Rubrikk 8 Under denne rubrikk er angitt gruppespesifikasjon.