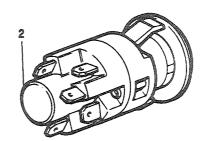

## 4. Spørsmål

Spørsmål i forbindelse med denne katalog rettes til Hærens forsynings-kommando.

| GRUPPE 01 | MOTOR                        | Fig nr |
|-----------|------------------------------|--------|
| 0101      | Sylinderblokk                | 01     |
| 0101      | Topplokk                     | 02     |
| 0102      | Veivaksel                    | 01     |
| 0102      | Bunnpanne                    | 02     |
| 0104      | Veivstang og stempel         | 01     |
| 0105      | Kamaksel                     | 01     |
| 0105      | Registerkjede og strammer    | 02     |
| 0105      | Registerdeksel               | 03     |
| 0105      | Ventiler og løftere          | 04     |
| 0105      | Sidedeksel                   | 05     |
| 0105      | Vippearmer og vippearmsaksel | 06     |
| 0105      | Toppdeksel                   | 07     |
| 0106      | Oljepumpe                    | 01     |
| 0106      | Oljefilter                   | 02     |
| 0108      | Manifold                     | 01     |
| 0109      | Vifterem justering           | 01     |
| 0109      | Løpehjul, to spor            | 02     |
| 0130      | Motorfester                  | 01     |
| 0130      | Støttebraketť for motor      | 02     |