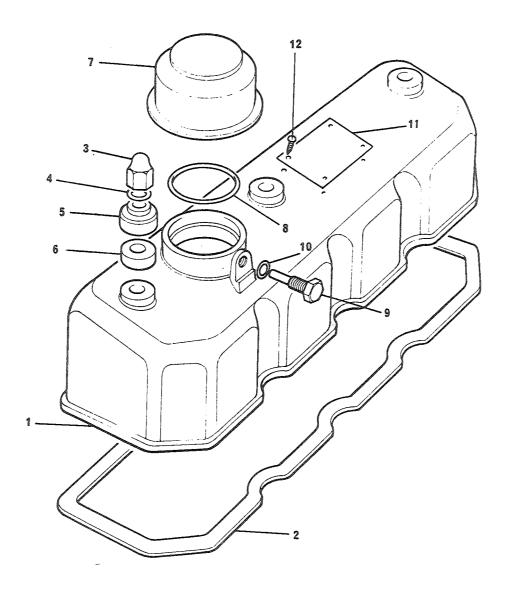

## 4. Spørsmål

Spørsmål i forbindelse med denne katalog rettes til Hærens forsynings-kommando.

| GRUPPE 01 | MOTOR                        | Fig nr |
|-----------|------------------------------|--------|
| 0101      | Sylinderblokk                | 01     |
| 0101      | Topplokk                     | 02     |
| 0102      | Veivaksel                    | 01     |
| 0102      | Bunnpanne                    | 02     |
| 0104      | Veivstang og stempel         | 01     |
| 0105      | Kamaksel                     | 01     |
| 0105      | Registerkjede og strammer    | 02     |
| 0105      | Registerdeksel               | 03     |
| 0105      | Ventiler og løftere          | 04     |
| 0105      | Sidedeksel                   | 05     |
| 0105      | Vippearmer og vippearmsaksel | 06     |
| 0105      | Toppdeksel                   | 07     |
| 0106      | Oljepumpe                    | 01     |
| 0106      | Oljefilter                   | 02     |
| 0108      | Manifold                     | 01     |
| 0109      | Vifterem justering           | 01     |
| 0109      | Løpehjul, to spor            | 02     |
| 0130      | Motorfester                  | 01     |
| 0130      | Støttebraketť for motor      | 02     |