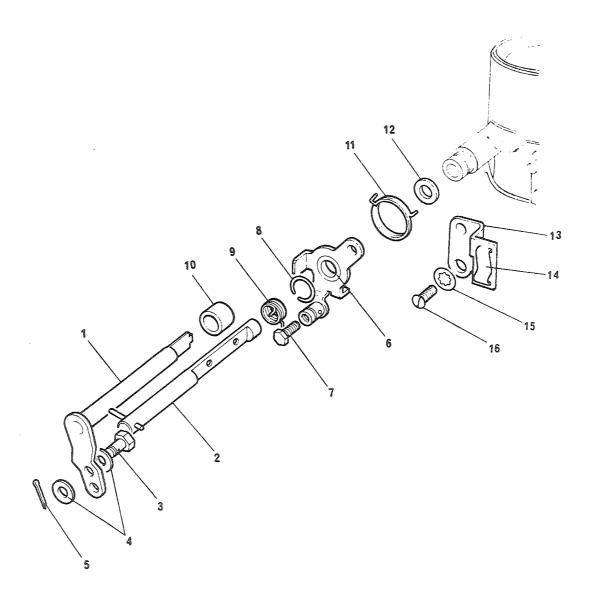

## 4. Spørsmål

Spørsmål i forbindelse med denne katalog rettes til Hærens forsynings-kommando.

| GRUPPE 01 | MOTOR                        | Fig nr |
|-----------|------------------------------|--------|
| 0101      | Sylinderblokk                | 01     |
| 0101      | Topplokk                     | 02     |
| 0102      | Veivaksel                    | 01     |
| 0102      | Bunnpanne                    | 02     |
| 0104      | Veivstang og stempel         | 01     |
| 0105      | Kamaksel                     | 01     |
| 0105      | Registerkjede og strammer    | 02     |
| 0105      | Registerdeksel               | 03     |
| 0105      | Ventiler og løftere          | 04     |
| 0105      | Sidedeksel                   | 05     |
| 0105      | Vippearmer og vippearmsaksel | 06     |
| 0105      | Toppdeksel                   | 07     |
| 0106      | Oljepumpe                    | 01     |
| 0106      | Oljefilter                   | 02     |
| 0108      | Manifold                     | 01     |
| 0109      | Vifterem justering           | 01     |
| 0109      | Løpehjul, to spor            | 02     |
| 0130      | Motorfester                  | 01     |
| 0130      | Støttebraketť for motor      | 02     |