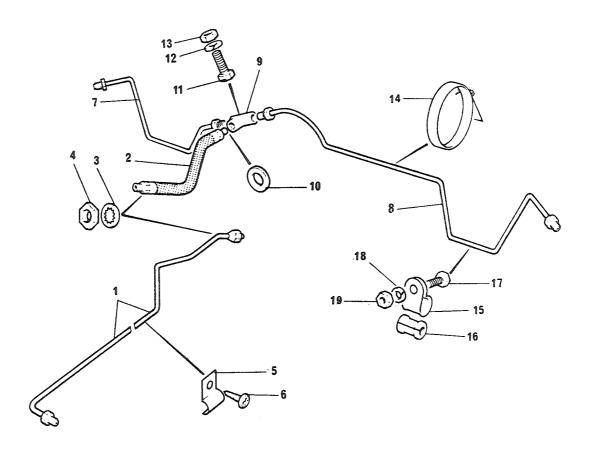

| FIGNR | POSNR | <-V-F | NATO-KATALOGNE            | ARTIKKELNAVN-TEKNISKE DATA/FABRIKANTDATA                         | ENH | ANT  |
|-------|-------|-------|---------------------------|------------------------------------------------------------------|-----|------|
|       |       |       |                           | 0101 - SYLINDERBLOKK                                             |     |      |
| 01    | A     | 3-2-R | 2805-25-120-0905          | TOTOR, BENSIN I KASS;SE DGSÅ 2805-99-825-3606<br>RTC1089 (U1030) | EA  | 0001 |
| 31    | В     | P-2-R | 2805-99-825-3605          | MOTOR, BENSIN.; SE OGSÅ 2805-25-120-0906<br>RTC1089 (U1030)      | E٩  | 0001 |
| 01    | C     | >-2-R | 8115-25-118-6173          | KASSE, TRANSPORT/LAG;                                            | EA  | 0001 |
| 01    | D     | P-4-F | 5330-99-828-8795          | PAKNINGSSETT MOTORD;<br>608124 (U1030)                           | SE  | 0001 |
| 01    | 1     | X-5-R | 2805-99-824-0457          |                                                                  | EA  | 0001 |
| 31    | 2     | >-2-F | 2510-99-844-9635          |                                                                  | EΔ  | 0001 |
| 01    | 3     | X-5   | 5315-99-873-8071          | PIN;<br>247965 (U1030)                                           | EA  | 0001 |
| 01    | 4     | X-5   | 4730-99-850-1103          | PLUG;<br>247851 (J1030)                                          | EΑ  | 0001 |
| 01    | 5     | X-5   | 4730-99-850-0459          | PLUG;                                                            | EA  | 0001 |
| 01    | 6     | 2-5-F | 5315-99-849-8855          | 247127 (J1030) PINNE, AVTRAPPET, UTE; 213700 (U1030)             | EA  | 0002 |
| 01    | 7     | 9-4-= | 5310-25-102-3034          | SKIVE, FJÆR; SPLITT, STÅL, FOR SKRUE M14 247758 (U1030)          | EΑ  | 0006 |
| JI    | 8     | P-4-= | 5305-25-116-1168          | SKRUE, SEKSKANT;9/16 18NF-2X82,STÅL 8.8<br>247755 (U1030)        | EΑ  | 0006 |
| 01    | 9     | X-5   | 5315-99-850-1611          | PIN;<br>501593 (U1030)                                           | EA  | 0006 |
| 01    | 10    | 2-2-F | 5305-25-103-1001          | SKRUE, SEKSKANT; 1/2 NF-2X25, STÅL 8.8                           | EΑ  | 0003 |
| 01    | 11    | 3-2-F | 5305-25-116-5184          | 255085 (U1030)<br>SKRUE, SEKSKANT;1/2 20NF-2X29,STÅL 8.8         | EA  | 0001 |
| 01    | 12    | 2-2-F | 5310-25-101-4874          | 255085 (J1030) SKIVE, FJÆR; SPLITT, STÅL, FOR SKRUE M12          | EA  | 0004 |
| 31    | 13    | P-2-F | 2510-99-809-64 <b>7</b> 0 | WM500081 (U1030) BRACKET, ENGINE, SUP-;                          | E۵  | 0001 |
| 01    | 14    | 2-2-F | 5340-99-844-9944          | NRC2938 (U1030) PLUGG, EKSPANSJON; 525428 (J1030)                | EΔ  | 0003 |

| = I3NF. | POSNR | <-V-F            | NATO-KATALOGNR            | ARTIKKELNAVN-TEKNISKE DATA/FABRIKANTDATA           | ENH | ANT  |
|---------|-------|------------------|---------------------------|----------------------------------------------------|-----|------|
| 01      | 15    | P-2-F            | 2910-99-823-5125          | TAP, DRAIN;<br>602915 (U1030)                      | EA  | 0001 |
| 31      | 16    | P-2-F            | 4730-99-825-0864          | ADAPTOR, TEE, PIPE;<br>NRC1105 (U1030)             | EA  | 0001 |
| 01      | 17    | <b>&gt;-</b> 2-F | 2540-99-825-4470          | PIPE;<br>RTC1510 (J1030)                           | EA  | 0001 |
| Oi      | 18    | 2-2-F            | 4730-99-825-0865          | ADAPTOR, STRAIGHT, P-; NRC1124 (U1030)             | EA  | 0001 |
| 31      | 19    | P-4-F            | 5307-99-844-9907          | SKRUE, PINNE; 5/15IN 24 UNF X 32<br>252621 (U1030) | EA  | 0001 |
| 31      | 20    | P-3-F            | 2505-99-874-1185          | PACKING STRIP, REAR;<br>ERC5086 (U1030)            | EA  | 0002 |
| 01      | 21    | X-5              | 5340-99-824-7854          | CORE PLUG;<br>- 597586 (U1030)                     | EA  | 0002 |
| 01      | 22    | X-5              | 5315- <b>99</b> -850-0084 | PIN; 52124 (U1030)                                 | EA  | 0002 |
| 01      | 23    | <b>X</b> -5      | 4730-99-874-0234          | PLUG, PIPE;<br>527269 (N0753)                      |     | 0001 |
| 01      | 244   | P-4-F            | 5330-99-849-8856          | PAKNING;<br>213960 (U1030)                         |     | 0001 |
| 01      | 243   | P-4-F            | 5330-99-850-1592          | PAKNING;<br>243959 (U1030)                         |     | 0001 |
| 01      | 25    | P-4-F            | 0473-99-873-7634          | PLUG;<br>536577 (U1030)                            |     | 0001 |
| 01      | 26    | P-4-F            |                           | PLJGG, EKSPANSJON; 1 3/4 IN DIA 587528 (U1030)     |     | 0002 |
| 01      | 27    | P-4-F            | 5340-99-806-2193          | PLUGG, EKSPANSJON; 15/16IN DIA 525497 (U1030)      |     | 0001 |
| 01      | 28    | P-4-F            |                           | PLUGG, SKRUEGJENGET; 273165 (J1030)                |     | 0001 |
| 01      | 29    | P-4-F            |                           | PAKNING;<br>243968 (J1030)                         |     | 0001 |
| 01      | 30    | P-4-F            | 2930-99-845-0068          | STJDXWATER PJMP AN-; 514527 (U1030)                | EA  | 0001 |