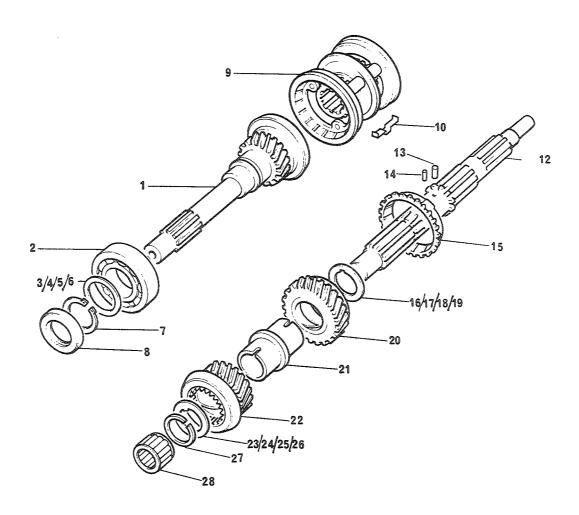

(U1030) PINNE, SYLINDRISK, UT;           | EA  | 0001         |
| 01                     | 15                | P-4-F | 2520-99-81 9-4770 | 6405 (U1030) KDBLINGSHALVDEL, KLO;               | EA  | 0001         |
| 01                     | 16                | P-4-F | 3120-99-849-9194  | 591354 (U1030)<br>LAGER, SKIVE, TRYKK; 0, 125 IN | EA  | 0001         |
| 01                     | 17                | P-4-F | 3120-99-849-9195  | 267572 (U1030)<br>LAGER, SKIVE, TRYKK; 0, 128 IN | EA. | 0001         |
| 31                     | 18                | P-4-F | 3120-99-849-9196  | 267573 (U1030)                                   |     | 0001         |
| Vantfald China 9 Indus | strian maion A.C. |       |                   | 267574 (U1030)                                   | ,   | <del>-</del> |



| FIGUR | POSNR | K-V-F | NATO-KATALOGNR   | ARTIKKELNAVN-TEKNISKE DATA/FABRIKANTDATA         | ENH | ANT  |
|-------|-------|-------|------------------|--------------------------------------------------|-----|------|
| 01    | 19    | P-4-F | 3120-99-849-9197 | LAGER, SKIVE, TRYKK; 0, 135 IN<br>267575 (U1030) | EA  | 0001 |
| 01    | 20    | 3-4-F | 3020-99-819-4771 | GEAR, DUPLEX;<br>591363 (U1030)                  | EA  | 0001 |
| 01    | 21    | P-4-F | 3120-99-809-0135 | BUSHING, SLEEVE;<br>571218 (U1030)               | EA  | 0001 |
| 01    | 22    | P-4-F | 3020-99-819-4772 | GEAR, DUPLEX;<br>556010 (U1030)                  | EA  | 0001 |
| 01    | 23    | 2-4-F | 3120-99-849-8759 | LAGER, SKIVE, TRYKK; 0, 125 IN RTC1962 (J1030)   | EA  | 0001 |
| 01    | 24    | 3-4-F | 3120-99-8