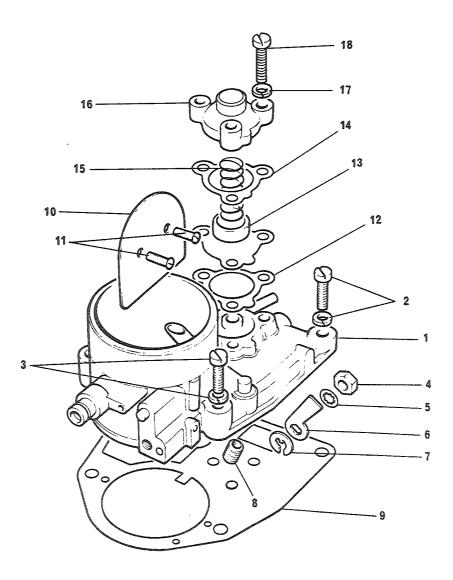

#### 2. Forlaring av rubrikkene

- a. Rubrikk 1 Under denne rubrikken angis figurnummer.
- b. Rubrikk 2 Under denne rubrikken angis posisjonsnummer på figuren.

Det vil i noen tilfeller stå bokstavene A og B bak posisjonsnummeret. Artikler merket A skal forbrukes og erstattes av artikler merket B. Forholdet er innmeldt i erstatningskrysslisten TH 120-5.

#### (1) Kildekodene

Kodene har følgende betydning

P - Reparasjonsdelen er en forsyningsartikkel som anfskaffes, lagres og etterforsynes i det militære forsyningssystemet.

- K Reparasjonsdelen inngår i et delsett og utleveres normalt ikke som separat artikkel.
- M Reparasjonsdel som ikke anskaffes og lagres i det militære forsyningssystem, men som må tilvirkes ved behov.
- A Sammenstilling som ikke anskaffes og lagres som sådan, men som ved behov settes sammen av komponenter/eller enkeltdeler.
- X Reparasjonsdel som anskaffes og lagres fordi behovet vil bli dekket ved utskiftning av nest høyere sammenstilling.
- C Reparasjonsdel som ved behov kan anskaffes lokalt.
- (2) Den laveste linje som er autorisert for å montere delen. Tallene under rubrikken har følgende betydning:
  - Tallet 2 Avdelingsvedlikehold, 2. linje
  - Tallet 3 Feltvedlikehold, 3. linje
  - Tallet 4 Høyere linjes vedlikehold, 4. linje
  - NB! Angivelse av vedlikeholdslinje hjemler ikke opplegg av reservedeler jfr pkt 1.
- (3) Forbruksstatuskoder
  - De forbruksstatuskoder som blir brukt i denne katalogen, er:
  - F forbruksmateriell
  - R returpliktig materiell
- d. Rubrikk 4 Under denne rubrikk er oppført artikkelens NATO-katalognummer.
- e. Rubrikk 5 Under denne rubrikk er artikkelens navn angitt. Under artikkelens navn er leverandørens/underleverandørens partnummer angitt. I parentes står oppført leverandørens fabrikantnummer (se gruppe C).
- f. Rubrikk 6 Under denne rubrikk er enheten angitt (EA, MR, EB, ol)
- g. Rubrikk 7 Under denne rubrikk er angitt antallet som inngår under vedkommende posisjonsnummer.
- h. Rubrikk 8 Under denne rubrikk er angitt gruppespesifikasjon.