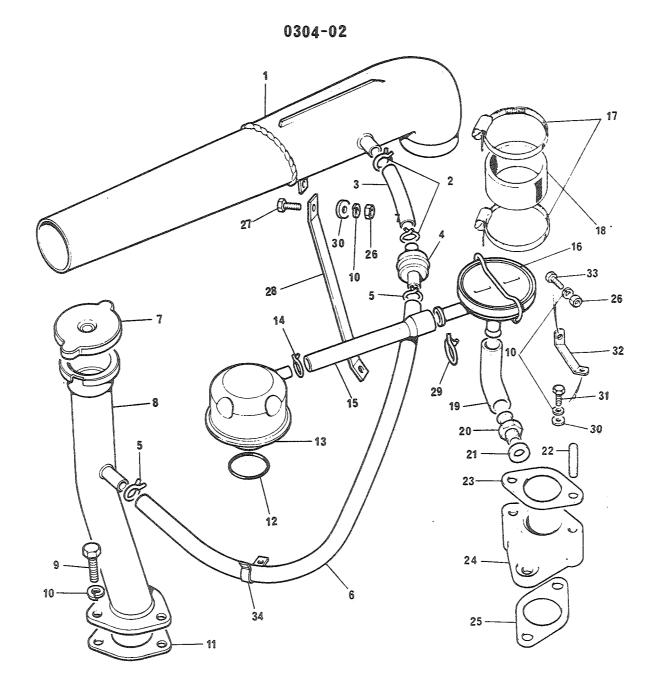

| EA  | 0001 |
|     | 01         | 6     | P-3-F | 2940-99-808-2878 | SLAMSAMLERKOPP;<br>90600400 (U1030)                      | EA  | 0001 |
|     | <b>1</b> C | 7     | P-3-F | 5340-99-808-2929 | CATCH, TOGGLE LEVER-;<br>262068 (U1030)                  | EA  | 0003 |
|     | 01         | 8     | 9-2-F | 4730-25-100-2215 | KLEMME, SLANGE; 75MM<br>594753 (U1030)                   | EA  | 0001 |
|     | 31         | 94    | P-2-F | 2910-99-873-8860 | SLANGE, FORMET;                                          | EA  | 0001 |
|     | 01         | 98    | P-2-F | 4720-99-819-4028 | 553580 (U1030)<br>SLANGE, FORMET;                        | EA  | 0001 |
|     | 01         | 10    | >-2-F | 4730-25-101-3132 | 517903 (U1030)<br>KLEMME, SLANGE; 85MM<br>279553 (U1030) | EA  | 0001 |



| FIGNR      | POSNR | K-V-F | NATO-KATALOGNR   | ARTIKKELNAVN-TEKNISKE DATA/FABRIKANTDATA                   | ENH | AN  |
|------------|-------|-------|------------------|------------------------------------------------------------|-----|-----|
|            |       |       |                  | 0304 - UTSTYR FOR REDUSERT CO-UTSLIPP                      |     |     |
| <b>3</b> 2 | 1     | P-4-F | 2805-99-827-2213 | CARBURETTER, ELBDW;<br>596159 (U1030)                      | EA  | 000 |
| 02         | 2     | P-2-F | 4730-99-823-0234 | CLIP HOSE TO FILLER; 546211 (U1030)                        | EA  | 000 |
| 32         | 3     | P-2-F | 4710-99-822-7805 | PIPE, PLASTICS, SEMI-; 587120 (U1030)                      | EA  | 000 |
| 02         | 4     | P-2-F | 2805-99-822-7806 | TRAP, FLAM