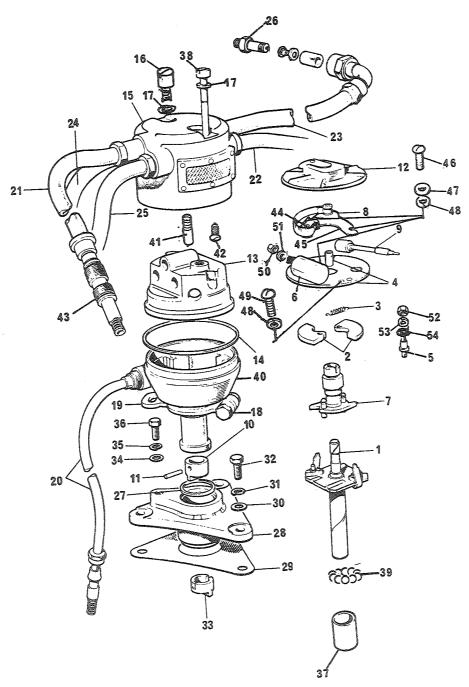

| FIGNR | POSNR | <-V-F | NATO-KATALOGNE            | ARTIKKELNAVN-TEKNISKE DATA/FABRIKANTDATA                         | ENH | ANT  |
|-------|-------|-------|---------------------------|------------------------------------------------------------------|-----|------|
|       |       |       |                           | 0101 - SYLINDERBLOKK                                             |     |      |
| 01    | A     | 3-2-R | 2805-25-120-0905          | TOTOR, BENSIN I KASS;SE DGSÅ 2805-99-825-3606<br>RTC1089 (U1030) | EA  | 0001 |
| 31    | В     | P-2-R | 2805-99-825-3605          | MOTOR, BENSIN.; SE OGSÅ 2805-25-120-0906<br>RTC1089 (U1030)      | E٩  | 0001 |
| 01    | C     | >-2-R | 8115-25-118-6173          | KASSE, TRANSPORT/LAG;                                            | EA  | 0001 |
| 01    | D     | P-4-F | 5330-99-828-8795          | PAKNINGSSETT MOTORD;<br>608124 (U1030)                           | SE  | 0001 |
| 01    | 1     | X-5-R | 2805-99-824-0457          |                                                                  | EA  | 0001 |
| 31    | 2     | >-2-F | 2510-99-844-9635          |                                                                  | EΔ  | 0001 |
| 01    | 3     | X-5   | 5315-99-873-8071          | PIN;<br>247965 (U1030)                                           | EA  | 0001 |
| 01    | 4     | X-5   | 4730-99-850-1103          | PLUG;<br>247851 (J1030)                                          | EΑ  | 0001 |
| 01    | 5     | X-5   | 4730-99-850-0459          | PLUG;                                                            | EA  | 0001 |
| 01    | 6     | 2-5-F | 5315-99-849-8855          | 247127 (J1030) PINNE, AVTRAPPET, UTE; 213700 (U1030)             | EA  | 0002 |
| 01    | 7     | 9-4-= | 5310-25-102-3034          | SKIVE, FJÆR; SPLITT, STÅL, FOR SKRUE M14 247758 (U1030)          | EΑ  | 0006 |
| JI    | 8     | P-4-= | 5305-25-116-1168          | SKRUE, SEKSKANT;9/16 18NF-2X82,STÅL 8.8<br>247755 (U1030)        | EΑ  | 0006 |
| 01    | 9     | X-5   | 5315-99-850-1611          | PIN;<br>501593 (U1030)                                           | EA  | 0006 |
| 01    | 10    | 2-2-F | 5305-25-103-1001          | SKRUE, SEKSKANT; 1/2 NF-2X25, STÅL 8.8                           | EΑ  | 0003 |
| 01    | 11    | 3-2-F | 5305-25-116-5184          | 255085 (U1030)<br>SKRUE, SEKSKANT;1/2 20NF-2X29,STÅL 8.8         | EA  | 0001 |
| 01    | 12    | 2-2-F | 5310-25-101-4874          | 255085 (J1030) SKIVE, FJÆR; SPLITT, STÅL, FOR SKRUE M12          | EA  | 0004 |
| 31    | 13    | P-2-F | 2510-99-809-64 <b>7</b> 0 | WM500081 (U1030) BRACKET, ENGINE, SUP-;                          | E۵  | 0001 |
| 01    | 14    | 2-2-F | 5340-99-844-9944          | NRC2938 (U1030) PLUGG, EKSPANSJON; 525428 (J1030)                | EΔ  | 0003 |

| = I3NF. | POSNR | <-V-F            | NATO-KATALOGNR            | ARTIKKELNAVN-TEKNISKE DATA/FABRIKANTDATA           | ENH | ANT  |
|---------|-------|------------------|---------------------------|----------------------------------------------------|-----|------|
| 01      | 15    | P-2-F            | 2910-99-823-5125          | TAP, DRAIN;<br>602915 (U1030)                      | EA  | 0001 |
| 31      | 16    | P-2-F            | 4730-99-825-0864          | ADAPTOR, TEE, PIPE;<br>NRC1105 (U1030)             | EA  | 0001 |
| 01      | 17    | <b>&gt;-</b> 2-F | 2540-99-825-4470          | PIPE;<br>RTC1510 (J1030)                           | EA  | 0001 |
| Oi      | 18    | 2-2-F            | 4730-99-825-0865          | ADAPTOR, STRAIGHT, P-; NRC1124 (U1030)             | EA  | 0001 |
| 31      | 19    | P-4-F            | 5307-99-844-9907          | SKRUE, PINNE; 5/15IN 24 UNF X 32<br>252621 (U1030) | EA  | 0001 |
| 31      | 20    | P-3-F            | 2505-99-874-1185          | PACKING STRIP, REAR;<br>ERC5086 (U1030)            | EA  | 0002 |
| 01      | 21    | X-5              | 5340-99-824-7854          | CORE PLUG;<br>- 597586 (U1030)                     | EA  | 0002 |
| 01      | 22    | X-5              | 5315- <b>99</b> -850-0084 | PIN; 52124 (U1030)                                 | EA  | 0002 |
| 01      | 23    | <b>X</b> -5      | 4730-99-874-0234          | PLUG, PIPE;<br>527269 (N0753)                      |     | 0001 |
| 01      | 244   | P-4-F            | 5330-99-849-8856          | PAKNING;<br>213960 (U1030)                         |     | 0001 |
| 01      | 243   | P-4-F            | 5330-99-850-1592          | PAKNING;<br>243959 (U1030)                         |     | 0001 |
| 01      | 25    | P-4-F            | 0473-99-873-7634          | PLUG;<br>536577 (U1030)                            |     | 0001 |
| 01      | 26    | P-4-F            |                           | PLJGG, EKSPANSJON; 1 3/4 IN DIA 587528 (U1030)     |     | 0002 |
| 01      | 27    | P-4-F            | 5340-99-806-2193          | PLUGG, EKSPANSJON; 15/16IN DIA 525497 (U1030)      |     | 0001 |
| 01      | 28    | P-4-F            |                           | PLUGG, SKRUEGJENGET; 273165 (J1030)                |     | 0001 |
| 01      | 29    | P-4-F            |                           | PAKNING;<br>243968 (J1030)                         |     | 0001 |
| 01      | 30    | P-4-F            | 2930-99-845-0068          | STJDXWATER PJMP AN-; 514527 (U1030)                | EA  | 0001 |

| FIGV | R POSNR      | <-V-F | NATO-KATALOGNR                     | ARTIKKELNAVN-TEKNISKE DATA/FABRIKANTDATA                                | ENH | ANT  |
|------|--------------|-------|------------------------------------|-------------------------------------------------------------------------|-----|------|
|      |              |       |                                    | 0101 - TOPPLOKK                                                         |     |      |
| Э    | 2 A          | P-3-F | 5330-99-814-9775                   | VENTILSLIPESETT MOT; GEG1242 (NO753)                                    | SE  | 0001 |
| Э    | 2 1 A        | P-2-R | 2805-99-813-5824                   | TOPPLOKK, BENSINMOTO; 568757 (J1030)                                    | ΕA  | 0001 |
| 0    | 2 1B         | P-2-R | 2805-99-833-7443                   | TOPPLOKK;<br>ERC5256 (U1030)                                            | EA  | 0001 |
| )    | 2 2          | 2-2-F | 2805-99-824-7094                   | BOLT, CYLINDER HEAD;<br>247051 (U1030)                                  | E۵  | 0009 |
| 3    | 2 3          | >-2-F | 5306-99-802-5193                   | SKRUE, NEDDREID SFAM;1/2 20NF-2x132, STÅL, SEKSK HODE 554621 (U1030)    | EA  | 0005 |
| 0    | 2 4          | 9-2-F | 5306-99-844-9971                   | SKRUE, NEDDREID STAM; 1/2 20NF-2X59, STÅL, SEKSK HJDE<br>279648 (U1030) | ΕA  | 0004 |
| C    | 2 5          | 3-4-F | 5340-99-806-2193                   | PLUGG, EKSPANSJON;                                                      | EΔ  | 0001 |
| 3    | 2 6          | 3-4-F | 2805-99-809-2333                   | 525497 (U1030) SEAL, VALVE STEM, IN-;                                   | ΕA  | 0004 |
| 0    | 2 74         | 3-4-F | 2805-99-809-2332                   | 554727 (J1030) VENTILSTYRING, FORBR;                                    | E٩  | 0004 |
| 0    | 2 <b>7</b> B | 2-4-F | 2990-99-835-4245                   | 605759 (U1030) VENTILSTYRING, FORBR;                                    | E٩  | 0004 |
| 0    | 2 8          | P-4-F | 2805-99-809-2335                   | 568686 (U1030)<br>SEAL, VALVE STEM, EX-;                                | ΕA  | 0004 |
| C    | 2 9A         | P-4-F | 2805-99-809-2334                   | 554728 (J1030) VENTILSTYRING, FORBR;                                    | ΕA  | 0004 |
| 0    | 2 9B         | 2-4-F | 2805-99-833-5509                   | 605750 (U1030) VENTILSTYRING, FORBR;                                    | E۵  | 0004 |
| )    | 2 10         | P-4-F | 5305-99-136-4889                   | 568687 (U1030)<br>SKRUE, SEKSKANT; NE 2 0.81BAX11, STÅL                 | ΕA  | 0003 |
| 0    | 2 11         | P-4-F | 5310-25-102-3028                   | 251002 (U1030)<br>SKIVE, FJÆR; SPLITT, STÅL, FOR SKRUE M5               | EA  | 0003 |
| 3    | 2 12         | 2-4-F | 2805-99-824-7095                   | WM702001 (U1030) PLATE, BLANKING;                                       | EA  | 0001 |
| 0    | 2 13         | P-4-F | 5 <b>3</b> 30-99-850-0 <b>44</b> 2 | 598005 (U1030)<br>PAKNING;                                              | ΕA  | 0001 |
| 3    | 2 14         | P-3-F | 4730-99-810-0765                   | 236022 (U1030) ADAPTOR, THERMOMETE-; 568457 (U1030)                     | ΕA  | 0001 |

| =I3NF. | POSNR | K-V-F | NATO-KATALOGNR   | ARTIKKELNAVN-TEKNISKE DATA/FABRIKANTDATA                        | ENH | ANT  |
|--------|-------|-------|------------------|-----------------------------------------------------------------|-----|------|
| 32     | 15    | P-3-F | 5330-99-850-0764 | PAKNING;<br>231577 (J1030)                                      | EA  | 0001 |
| 32     | 16    | P-2-F | 2805-99-844-9901 | BRACKET, LIFTING, FR-;<br>525131 (J1030)                        | EA  | 0001 |
| 02     | 17    | >-2-F | 5305-25-101-9233 | SKRUE, SEKSKANT; 5/16 24NK-2X19, STÅL 8.8<br>GHF120 (J1030)     | EA  | 0002 |
| 02     | 18    | >-2-F | 5310-25-102-3031 | SKIVE, FJÆR; MB<br>GHF332 (J1030)                               |     | 0004 |
| 32     | 19    | P-2-F | 2805-99-805-8604 | HEAD GASKET; GEG3308 (U1030)                                    |     | 0001 |
| 02     | 20    | 9-4-F | 5315-99-849-8855 | PINNE, AVTRAPPET, UTE; 213700 (J1030)                           |     | 0002 |
| 02     | 21    | >-2-F | 5307-99-850-1542 | SKRUE, PINNE; 5/15 IN 24 JNF X 36<br>247144 (U1030)             |     | 0002 |
| 32     | 22    | P-2-F | 5307-99-814-0592 | SKRUE, PINNE; 5/15IN 24 JNF X 42<br>564574 (J1030)              |     | 0001 |
| 02     | 23    | P-2-F | 5330-99-850-0226 | PAKNING;<br>232039 (J1030)                                      |     | 0004 |
| 02     | 24    | P-2-F | 4730-99-850-1618 | BOLT, FLUID PASSAGE?; 597563 (U1030)                            | EA  | 0002 |
| 02     | 25    | »-2-F | 2805-99-850-1554 | PIPE, STEEL;<br>275579 (U1030)                                  | EA  | 0001 |
| 32     | 25    | P-2-F | 2805-99-850-1558 | BRACKET, LIFTING, RE-; 276501 (J1030)                           | EA  | 0002 |
| 32     | 27    | P-2-F | 5305-25-101-9233 | SKRUE, SEKSKANT;5/16 24NX-2X19,STÅL 8.8<br>GHF120 (J1030)       | ΕA  | 0002 |
| 02     | 28    | P-3-F | 5330-99-849-8856 | PAKNING;<br>213950 (J1030)                                      | EA  | 0001 |
| 02     | 29    | P-3-F | 2540-99-825-0861 | ADAPTOR, HEATER;<br>624391 (J1030)                              | EA  | 0001 |
| 32     | 30    | P-2-F | 4730-25-101-2123 | KLEMME, SLANGE; NR21, 23-27MM, MIN UTV SLANGEDIA 603887 (U1030) | EA  | 0002 |
| 02     | 31    | P-2-F | 2540-99-825-0862 | PIPE, CONNECTOR; NRC1114 (U1030)                                | EA  | 0001 |
| 02     | 32    | P-2-F | 2540-25-101-8127 | RØR;<br>636211 (S3562)                                          | EA  | 0001 |
| 02     | 33    | P-4-F | 5365-99-825-0397 | CORE PLUGS, CYLINDE-; 518272 (J1030)                            | EA  | 0004 |