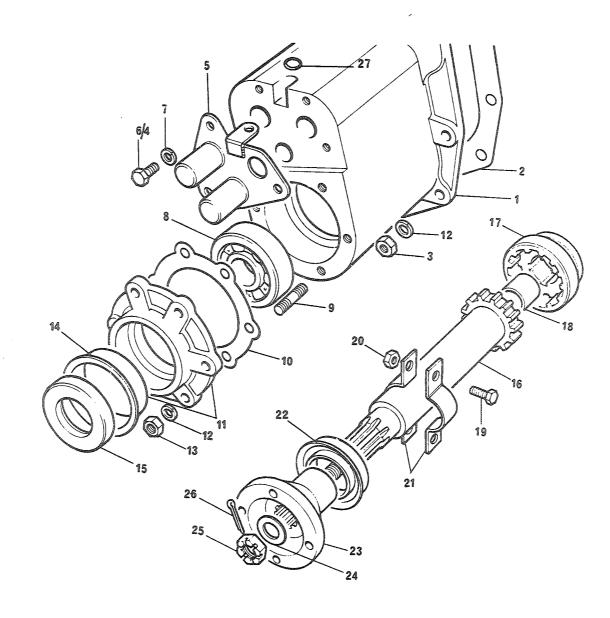

## 4. Spørsmål

Spørsmål i forbindelse med denne katalog rettes til Hærens forsynings-kommando.

| GRUPPE 01 | MOTOR                        | Fig nr |
|-----------|------------------------------|--------|
| 0101      | Sylinderblokk                | 01     |
| 0101      | Topplokk                     | 02     |
| 0102      | Veivaksel                    | 01     |
| 0102      | Bunnpanne                    | 02     |
| 0104      | Veivstang og stempel         | 01     |
| 0105      | Kamaksel                     | 01     |
| 0105      | Registerkjede og strammer    | 02     |
| 0105      | Registerdeksel               | 03     |
| 0105      | Ventiler og løftere          | 04     |
| 0105      | Sidedeksel                   | 05     |
| 0105      | Vippearmer og vippearmsaksel | 06     |
| 0105      | Toppdeksel                   | 07     |
| 0106      | Oljepumpe                    | 01     |
| 0106      | Oljefilter                   | 02     |
| 0108      | Manifold                     | 01     |
| 0109      | Vifterem justering           | 01     |
| 0109      | Løpehjul, to spor            | 02     |
| 0130      | Motorfester                  | 01     |
| 0130      | Støttebraketť for motor      | 02     |