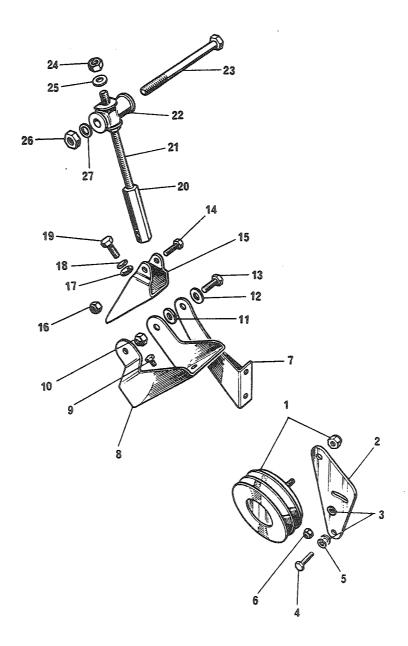

## 4. Spørsmål

Spørsmål i forbindelse med denne katalog rettes til Hærens forsynings-kommando.

| GRUPPE 01 | MOTOR                        | Fig nr |
|-----------|------------------------------|--------|
| 0101      | Sylinderblokk                | 01     |
| 0101      | Topplokk                     | 02     |
| 0102      | Veivaksel                    | 01     |
| 0102      | Bunnpanne                    | 02     |
| 0104      | Veivstang og stempel         | 01     |
| 0105      | Kamaksel                     | 01     |
| 0105      | Registerkjede og strammer    | 02     |
| 0105      | Registerdeksel               | 03     |
| 0105      | Ventiler og løftere          | 04     |
| 0105      | Sidedeksel                   | 05     |
| 0105      | Vippearmer og vippearmsaksel | 06     |
| 0105      | Toppdeksel                   | 07     |
| 0106      | Oljepumpe                    | 01     |
| 0106      | Oljefilter                   | 02     |
| 0108      | Manifold                     | 01     |
| 0109      | Vifterem justering           | 01     |
| 0109      | Løpehjul, to spor            | 02     |
| 0130      | Motorfester                  | 01     |
| 0130      | Støttebraketť for motor      | 02     |