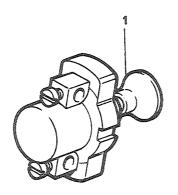

## 4. Spørsmål

Spørsmål i forbindelse med denne katalog rettes til Hærens forsynings-kommando.

| GRUPPE 01 | MOTOR                        | Fig nr |
|-----------|------------------------------|--------|
| 0101      | Sylinderblokk                | 01     |
| 0101      | Topplokk                     | 02     |
| 0102      | Veivaksel                    | 01     |
| 0102      | Bunnpanne                    | 02     |
| 0104      | Veivstang og stempel         | 01     |
| 0105      | Kamaksel                     | 01     |
| 0105      | Registerkjede og strammer    | 02     |
| 0105      | Registerdeksel               | 03     |
| 0105      | Ventiler og løftere          | 04     |
| 0105      | Sidedeksel                   | 05     |
| 0105      | Vippearmer og vippearmsaksel | 06     |
| 0105      | Toppdeksel                   | 07     |
| 0106      | Oljepumpe                    | 01     |
| 0106      | Oljefilter                   | 02     |
| 0108      | Manifold                     | 01     |
| 0109      | Vifterem justering           | 01     |
| 0109      | Løpehjul, to spor            | 02     |
| 0130      | Motorfester                  | 01     |
| 0130      | Støttebraketť for motor      | 02     |