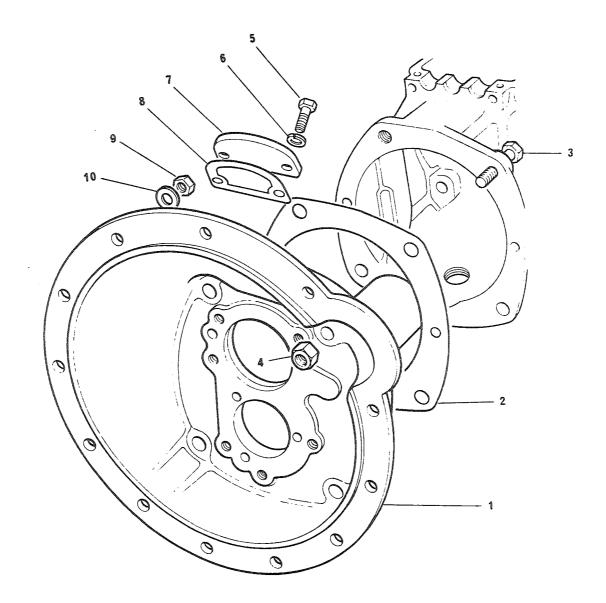

| EA  | 0002 |
| 21    | 17    | P-2-F | 2520-99-806-9022 | PLUG, SELECTOR SPRI-; 533354 (J1030)                                 | EA  | 0001 |
| 01    | 18    | >-2-F | 5310-25-102-4057 | SKIVE, UNDERLAG; RTC609 (U1030)                                      | EΑ  | 0001 |
| 31    | 19    | P-2-F | 5305-25-101-8116 | SKRUE, SEKSKANT; 1/4 20NCX13, STÅL 8.8<br>90215769 (U1030)           | EA  | 0001 |
| 01    | 20    | P-2-F | 5340-99-849-8736 | KLIPS, FJ&R<br>6419 (U1030)                                          | EA  | 0001 |
| 01    | 21    | P-2-F | 2520-99-849-9337 | CAP, FILLER, GEARBOX;<br>90576693 (U1030)                            | EA  | 0001 |
| 01    | 22    | P-2-F | 5330-99-808-5434 | SEAL FOR FILLER CAP;<br>571251 (U1030)                               | EΑ  | 0001 |



| <br>FIGNE. | POSVR | K-V-F | NATO-KATALOGNR   | ARTIKKELNAVN-TEKNISKE DATA/FABRIKANTDATA | ENH | ANT  |
|------------|-------|-------|------------------|------------------------------------------|-----|------|
|            |       |       |                  | 0700 - CLUTCH-HUS                        |     |      |
| 02         | 1     | 9-4-F | 2805-99-824-6642 | BELL HOUSING;<br>575714 (U1030)          | EA  | 0001 |
| 02         | 2     | P-3-F | 2520-99-824-4888 | WASHER;<br>622045 (U1030)                | EA  | 0001 |
| 32         | 3     | P-4-F | 5305-25-103-1005 |                                          | ΕA  | 0003 |
| 92         | £     | P-4-F | 5310-99-849-9175 |                                          | EA  | 0004 |
| 92         | 5     | P-4-F | 5305-25-101-7607 |