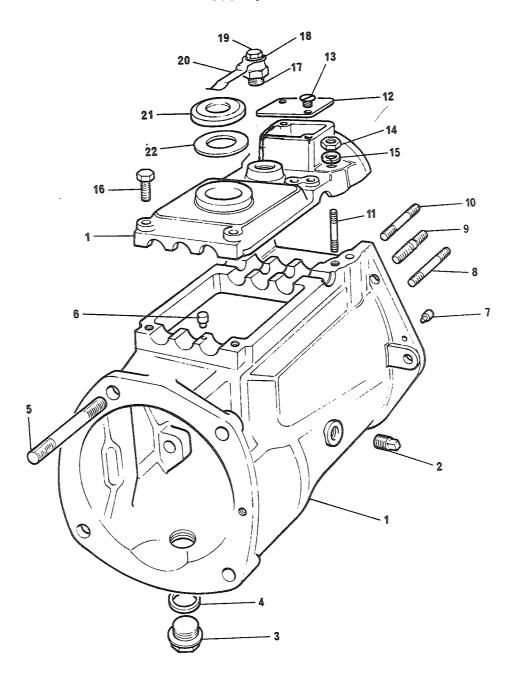

## 4. Spørsmål

Spørsmål i forbindelse med denne katalog rettes til Hærens forsynings-kommando.

| GRUPPE 01 | MOTOR                        | Fig nr |
|-----------|------------------------------|--------|
| 0101      | Sylinderblokk                | 01     |
| 0101      | Topplokk                     | 02     |
| 0102      | Veivaksel                    | 01     |
| 0102      | Bunnpanne                    | 02     |
| 0104      | Veivstang og stempel         | 01     |
| 0105      | Kamaksel                     | 01     |
| 0105      | Registerkjede og strammer    | 02     |
| 0105      | Registerdeksel               | 03     |
| 0105      | Ventiler og løftere          | 04     |
| 0105      | Sidedeksel                   | 05     |
| 0105      | Vippearmer og vippearmsaksel | 06     |
| 0105      | Toppdeksel                   | 07     |
| 0106      | Oljepumpe                    | 01     |
| 0106      | Oljefilter                   | 02     |
| 0108      | Manifold                     | 01     |
| 0109      | Vifterem justering           | 01     |
| 0109      | Løpehjul, to spor            | 02     |
| 0130      | Motorfester                  | 01     |
| 0130      | Støttebraketť for motor      | 02     |

| FIGNR | POSNR | <-V-F | NATO-KATALOGNE            | ARTIKKELNAVN-TEKNISKE DATA/FABRIKANTDATA                         | ENH | ANT  |
|-------|-------|-------|---------------------------|------------------------------------------------------------------|-----|------|
|       |       |       |                           | 0101 - SYLINDERBLOKK                                             |     |      |
| 01    | A     | 3-2-R | 2805-25-120-0905          | TOTOR, BENSIN I KASS;SE DGSÅ 2805-99-825-3606<br>RTC1089 (U1030) | EA  | 0001 |
| 31    | В     | P-2-R | 2805-99-825-3605          | MOTOR, BENSIN.; SE OGSÅ 2805-25-120-0906<br>RTC1089 (U1030)      | E٩  | 0001 |
| 01    | C     | >-2-R | 8115-25-118-6173          | KASSE, TRANSPORT/LAG;                                            | EA  | 0001 |
| 01    | D     | P-4-F | 5330-99-828-8795          | PAKNINGSSETT MOTORD;<br>608124 (U1030)                           | SE  | 0001 |
| 01    | 1     | X-5-R | 2805-99-824-0457          |                                                                  | EA  | 0001 |
| 31    | 2     | >-2-F | 2510-99-844-9635          |                                                                  | EΔ  | 0001 |
| 01    | 3     | X-5   | 5315-99-873-8071          | PIN;<br>247965 (U1030)                                           | EA  | 0001 |
| 01    | 4     | X-5   | 4730-99-850-1103          | PLUG;<br>247851 (J1030)                                          | EΑ  | 0001 |
| 01    | 5     | X-5   | 4730-99-850-0459          | PLUG;                                                            | EA  | 0001 |
| 01    | 6     | 2-5-F | 5315-99-849-8855          | 247127 (J1030) PINNE, AVTRAPPET, UTE; 213700 (U1030)             | EA  | 0002 |
| 01    | 7     | 9-4-= | 5310-25-102-3034          | SKIVE, FJÆR; SPLITT, STÅL, FOR SKRUE M14 247758 (U1030)          | EΑ  | 0006 |
| JI    | 8     | P-4-= | 5305-25-116-1168          | SKRUE, SEKSKANT;9/16 18NF-2X82,STÅL 8.8<br>247755 (U1030)        | EΑ  | 0006 |
| 01    | 9     | X-5   | 5315-99-850-1611          | PIN;<br>501593 (U1030)                                           | EA  | 0006 |
| 01    | 10    | 2-2-F | 5305-25-103-1001          | SKRUE, SEKSKANT; 1/2 NF-2X25, STÅL 8.8                           | EΑ  | 0003 |
| 01    | 11    | 3-2-F | 5305-25-116-5184          | 255085 (U1030)<br>SKRUE, SEKSKANT;1/2 20NF-2X29,STÅL 8.8         | EA  | 0001 |
| 01    | 12    | 2-2-F | 5310-25-101-4874          | 255085 (J1030) SKIVE, FJÆR; SPLITT, STÅL, FOR SKRUE M12          | EA  | 0004 |
| 31    | 13    | P-2-F | 2510-99-809-64 <b>7</b> 0 | WM500081 (U1030) BRACKET, ENGINE, SUP-;                          | E۵  | 0001 |
| 01    | 14    | 2-2-F | 5340-99-844-9944          | NRC2938 (U1030) PLUGG, EKSPANSJON; 525428 (J1030)                | EΔ  | 0003 |

| = I3NF. | POSNR | <-V-F            | NATO-KATALOGNR            | ARTIKKELNAVN-TEKNISKE DATA/FABRIKANTDATA           | ENH | ANT  |
|---------|-------|------------------|---------------------------|----------------------------------------------------|-----|------|
| 01      | 15    | P-2-F            | 2910-99-823-5125          | TAP, DRAIN;<br>602915 (U1030)                      | EA  | 0001 |
| 31      | 16    | P-2-F            | 4730-99-825-0864          | ADAPTOR, TEE, PIPE;<br>NRC1105 (U1030)             | EA  | 0001 |
| 01      | 17    | <b>&gt;-</b> 2-F | 2540-99-825-4470          | PIPE;<br>RTC1510 (J1030)                           | EA  | 0001 |
| Oi      | 18    | 2-2-F            | 4730-99-825-0865          | ADAPTOR, STRAIGHT, P-; NRC1124 (U1030)             | EA  | 0001 |
| 31      | 19    | P-4-F            | 5307-99-844-9907          | SKRUE, PINNE; 5/15IN 24 UNF X 32<br>252621 (U1030) | EA  | 0001 |
| 31      | 20    | P-3-F            | 2505-99-874-1185          | PACKING STRIP, REAR;<br>ERC5086 (U1030)            | EA  | 0002 |
| 01      | 21    | X-5              | 5340-99-824-7854          | CORE PLUG;<br>- 597586 (U1030)                     | EA  | 0002 |
| 01      | 22    | X-5              | 5315- <b>99</b> -850-0084 | PIN; 52124 (U1030)                                 | EA  | 0002 |
| 01      | 23    | <b>X</b> -5      | 4730-99-874-0234          | PLUG, PIPE;<br>527269 (N0753)                      |     | 0001 |
| 01      | 244   | P-4-F            | 5330-99-849-8856          | PAKNING;<br>213960 (U1030)                         |     | 0001 |
| 01      | 243   | P-4-F            | 5330-99-850-1592          | PAKNING;<br>243959 (U1030)                         |     | 0001 |
| 01      | 25    | P-4-F            | 0473-99-873-7634          | PLUG;<br>536577 (U1030)                            |     | 0001 |
| 01      | 26    | P-4-F            |                           | PLJGG, EKSPANSJON; 1 3/4 IN DIA 587528 (U1030)     |     | 0002 |
| 01      | 27    | P-4-F            | 5340-99-806-2193          | PLUGG, EKSPANSJON; 15/16IN DIA 525497 (U1030)      |     | 0001 |
| 01      | 28    | P-4-F            |                           | PLUGG, SKRUEGJENGET; 273165 (J1030)                |     | 0001 |
| 01      | 29    | P-4-F            |                           | PAKNING;<br>243968 (J1030)                         |     | 0001 |
| 01      | 30    | P-4-F            | 2930-99-845-0068          | STJDXWATER PJMP AN-; 514527 (U1030)                | EA  | 0001 |

| FIGV | R POSNR      | <-V-F | NATO-KATALOGNR                     | ARTIKKELNAVN-TEKNISKE DATA/FABRIKANTDATA                                | ENH | ANT  |
|------|--------------|-------|------------------------------------|-------------------------------------------------------------------------|-----|------|
|      |              |       |                                    | 0101 - TOPPLOKK                                                         |     |      |
| Э    | 2 A          | P-3-F | 5330-99-814-9775                   | VENTILSLIPESETT MOT; GEG1242 (NO753)                                    | SE  | 0001 |
| Э    | 2 1 A        | P-2-R | 2805-99-813-5824                   | TOPPLOKK, BENSINMOTO; 568757 (J1030)                                    | ΕA  | 0001 |
| 0    | 2 1B         | P-2-R | 2805-99-833-7443                   | TOPPLOKK;<br>ERC5256 (U1030)                                            | EA  | 0001 |
| )    | 2 2          | 2-2-F | 2805-99-824-7094                   | BOLT, CYLINDER HEAD;<br>247051 (U1030)                                  | E۵  | 0009 |
| 3    | 2 3          | >-2-F | 5306-99-802-5193                   | SKRUE, NEDDREID SFAM;1/2 20NF-2x132, STÅL, SEKSK HODE 554621 (U1030)    | EA  | 0005 |
| 0    | 2 4          | 9-2-F | 5306-99-844-9971                   | SKRUE, NEDDREID STAM; 1/2 20NF-2X59, STÅL, SEKSK HJDE<br>279648 (U1030) | ΕA  | 0004 |
| C    | 2 5          | 3-4-F | 5340-99-806-2193                   | PLUGG, EKSPANSJON;                                                      | EΔ  | 0001 |
| 3    | 2 6          | 3-4-F | 2805-99-809-2333                   | 525497 (U1030) SEAL, VALVE STEM, IN-;                                   | ΕA  | 0004 |
| 0    | 2 74         | 3-4-F | 2805-99-809-2332                   | 554727 (J1030) VENTILSTYRING, FORBR;                                    | E٩  | 0004 |
| 0    | 2 <b>7</b> B | 2-4-F | 2990-99-835-4245                   | 605759 (U1030) VENTILSTYRING, FORBR;                                    | E٩  | 0004 |
| 0    | 2 8          | P-4-F | 2805-99-809-2335                   | 568686 (U1030)<br>SEAL, VALVE STEM, EX-;                                | ΕA  | 0004 |
| C    | 2 9A         | P-4-F | 2805-99-809-2334                   | 554728 (J1030) VENTILSTYRING, FORBR;                                    | ΕA  | 0004 |
| 0    | 2 9B         | 2-4-F | 2805-99-833-5509                   | 605750 (U1030) VENTILSTYRING, FORBR;                                    | E۵  | 0004 |
| )    | 2 10         | P-4-F | 5305-99-136-4889                   | 568687 (U1030)<br>SKRUE, SEKSKANT; NE 2 0.81BAX11, STÅL                 | ΕA  | 0003 |
| 0    | 2 11         | P-4-F | 5310-25-102-3028                   | 251002 (U1030)<br>SKIVE, FJÆR; SPLITT, STÅL, FOR SKRUE M5               | EA  | 0003 |
| 3    | 2 12         | 2-4-F | 2805-99-824-7095                   | WM702001 (U1030) PLATE, BLANKING;                                       | EA  | 0001 |
| 0    | 2 13         | P-4-F | 5 <b>3</b> 30-99-850-0 <b>44</b> 2 | 598005 (U1030)<br>PAKNING;                                              | ΕA  | 0001 |
| 3    | 2 14         | P-3-F | 4730-99-810-0765                   | 236022 (U1030) ADAPTOR, THERMOMETE-; 568457 (U1030)                     | ΕA  | 0001 |

| =I3NF. | POSNR | K-V-F | NATO-KATALOGNR   | ARTIKKELNAVN-TEKNISKE DATA/FABRIKANTDATA                        | ENH | ANT  |
|--------|-------|-------|------------------|-----------------------------------------------------------------|-----|------|
| 32     | 15    | P-3-F | 5330-99-850-0764 | PAKNING;<br>231577 (J1030)                                      | EA  | 0001 |
| 32     | 16    | P-2-F | 2805-99-844-9901 | BRACKET, LIFTING, FR-;<br>525131 (J1030)                        | EA  | 0001 |
| 02     | 17    | >-2-F | 5305-25-101-9233 | SKRUE, SEKSKANT; 5/16 24NK-2X19, STÅL 8.8<br>GHF120 (J1030)     | EA  | 0002 |
| 02     | 18    | >-2-F | 5310-25-102-3031 | SKIVE, FJÆR; MB<br>GHF332 (J1030)                               |     | 0004 |
| 32     | 19    | P-2-F | 2805-99-805-8604 | HEAD GASKET; GEG3308 (U1030)                                    |     | 0001 |
| 02     | 20    | 9-4-F | 5315-99-849-8855 | PINNE, AVTRAPPET, UTE; 213700 (J1030)                           |     | 0002 |
| 02     | 21    | >-2-F | 5307-99-850-1542 | SKRUE, PINNE; 5/15 IN 24 JNF X 36<br>247144 (U1030)             |     | 0002 |
| 32     | 22    | P-2-F | 5307-99-814-0592 | SKRUE, PINNE; 5/15IN 24 JNF X 42<br>564574 (J1030)              |     | 0001 |
| 02     | 23    | P-2-F | 5330-99-850-0226 | PAKNING;<br>232039 (J1030)                                      |     | 0004 |
| 02     | 24    | P-2-F | 4730-99-850-1618 | BOLT, FLUID PASSAGE?; 597563 (U1030)                            | EA  | 0002 |
| 02     | 25    | »-2-F | 2805-99-850-1554 | PIPE, STEEL;<br>275579 (U1030)                                  | EA  | 0001 |
| 32     | 25    | P-2-F | 2805-99-850-1558 | BRACKET, LIFTING, RE-; 276501 (J1030)                           | EA  | 0002 |
| 32     | 27    | P-2-F | 5305-25-101-9233 | SKRUE, SEKSKANT;5/16 24NX-2X19,STÅL 8.8<br>GHF120 (J1030)       | ΕA  | 0002 |
| 02     | 28    | P-3-F | 5330-99-849-8856 | PAKNING;<br>213950 (J1030)                                      | EA  | 0001 |
| 02     | 29    | P-3-F | 2540-99-825-0861 | ADAPTOR, HEATER;<br>624391 (J1030)                              | EA  | 0001 |
| 32     | 30    | P-2-F | 4730-25-101-2123 | KLEMME, SLANGE; NR21, 23-27MM, MIN UTV SLANGEDIA 603887 (U1030) | EA  | 0002 |
| 02     | 31    | P-2-F | 2540-99-825-0862 | PIPE, CONNECTOR; NRC1114 (U1030)                                | EA  | 0001 |
| 02     | 32    | P-2-F | 2540-25-101-8127 | RØR;<br>636211 (S3562)                                          | EA  | 0001 |
| 02     | 33    | P-4-F | 5365-99-825-0397 | CORE PLUGS, CYLINDE-; 518272 (J1030)                            | EA  | 0004 |

| FIGNR | POSNR | • | ARTIKKELNAVN-TEKNISKE DATA/FABRIKANTDATA | ENH |      |
|-------|-------|---|------------------------------------------|-----|------|
| 02    | 34    | - | PLUGG, SKRUEGJENGET;                     |     | 0001 |