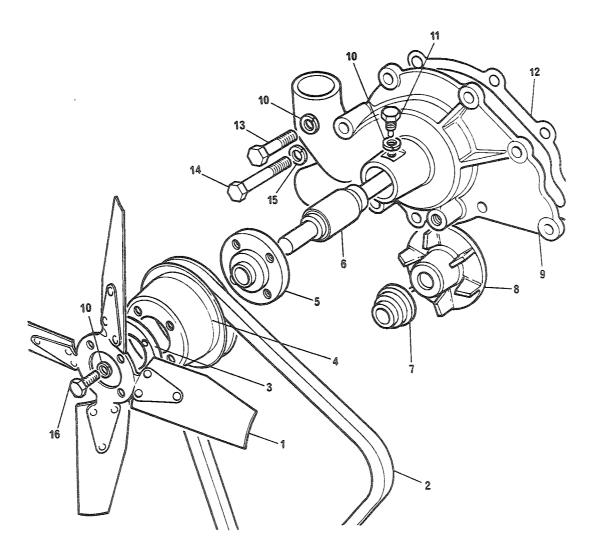

850-1592 | 213960 (U1030)<br>PAKNING;                                | EA O | 0001 |
| 01    | 12    | P-3-F | 4730-99-824-7093 | 243959 (U1030)<br>ADAPTDR, HEATER VAL-;<br>594622 (U1030) | EA O | 0001 |
| 01    | 13    | P-3-F | 4820-99-822-6095 | VALVE, ANGLE;                                             | EA O | 0001 |
| 01    | 14    | P-3-F | 5310-25-102-3031 | 90577299 (U1030)<br>SKIVE, FJER; M8                       | EA O | 002  |
| 01    | 15    | P-3-F | 5305-25-102-2206 | GHF332 (J1030) SKRUE, SEKSKANT;5/16 24NF-2x25,STÅL 8.8    | EA O | 0002 |
| 01    | 16    | P-2-F | 4730-25-101-2126 | 255228 (U1030)<br>KLEMME, SLANGE; 44MM                    | EA O | 0002 |
| 01    | 17    | P-2-F | 4720-99-823-5129 | GHC913 (J1030)<br>SLANGE, FORMET;<br>574871 (U1030)       | EA O | 0001 |



| FIGNR      | POSVR            | <-V-F | NATO-KATALOGNR   | ARTIKKELNAVN-TEKNISKE DATA/FABRIKANTDATA                                      | ENH