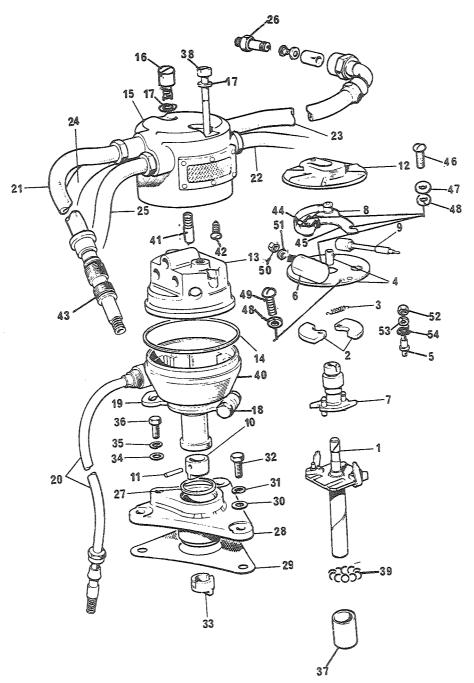

827-3211 | SOLENOID, ENGINE ST-;<br>76844 (KOO49)                                   | EA  | 0001 |
|       | 32   | 39    | P-2-F | 5305-25-116-5565 | SKRUE, SEKSKANT; NR 10 32NF-2X16, STÅL 8.8<br>257019 (U1030)             | EA  | 0002 |
|       | 02   | 40    | P-2-F | 5310-25-102-3028 | SKIVE, FJÆR; SPLITT, STÅL, FOR SKRUE M5 WM702001 (U1030)                 | EA  | 0002 |
|       | 32   | 41    | 2-2-F | 5310-25-100-7193 | MUTTER, SEKSKANT; NR 10 32NF, S, 8.8, NV 5/16, H 4.2MM<br>HN2005 (J1030) | EA  | 0002 |
|       | 92   | 42    | P-2-F | 5310-12-148-0560 | SKIVE, FJÆR; INV TEN, STÅL, FOR SKRUE M8 J8, 4DIN6798 (D8286)            | EA  | 0002 |
|       | 02   | 43    | P-2-F | 5310-99-120-1529 | MUTTER, SEKSKANT; 5/16 22BSF, S, 5.0, NV 0.521, H 6.3<br>2828 (U1030)    | EA  | 0002 |



| FIGNR               | POSNR | K-V-F | NATO-KATALOGNR   | ARTIKKELNAVN-TEKNISKE DATA/FABRIKANTDATA   | ENH | A  |
|---------------------|-------|-------|------------------|--------------------------------------------|-----|----|
|                     |       |       |                  | 0605 - FORDELER                            |     |    |
| 01                  | A     | P-2-R | 6120-99-402-7662 | DISTRIBUTOR SCREEN-; 40753 (K1089)         | EA  | 00 |
| <b>31</b>           | 1     | P-4-F | 2920-99-806-5075 | SHAFT AND PLATE;<br>400468 (K0049)         | EA  | 00 |
| 31                  | 2     | P-4-F | 2920-99-806-5267 | LODD, TENNINGSFORDEL;<br>410033S (KOO49)   | EA  | 00 |
| 01                  | 3 A   | P-4-F | 2520-99-849-9277 | BRACKET, SPRINGS, RE-; 502205 (U1030)      | EA