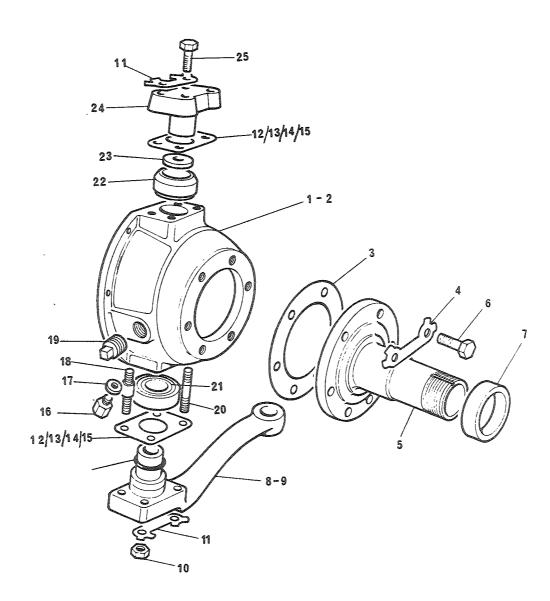

## 4. Spørsmål

Spørsmål i forbindelse med denne katalog rettes til Hærens forsynings-kommando.

| GRUPPE 01 | MOTOR                        | Fig nr |
|-----------|------------------------------|--------|
| 0101      | Sylinderblokk                | 01     |
| 0101      | Topplokk                     | 02     |
| 0102      | Veivaksel                    | 01     |
| 0102      | Bunnpanne                    | 02     |
| 0104      | Veivstang og stempel         | 01     |
| 0105      | Kamaksel                     | 01     |
| 0105      | Registerkjede og strammer    | 02     |
| 0105      | Registerdeksel               | 03     |
| 0105      | Ventiler og løftere          | 04     |
| 0105      | Sidedeksel                   | 05     |
| 0105      | Vippearmer og vippearmsaksel | 06     |
| 0105      | Toppdeksel                   | 07     |
| 0106      | Oljepumpe                    | 01     |
| 0106      | Oljefilter                   | 02     |
| 0108      | Manifold                     | 01     |
| 0109      | Vifterem justering           | 01     |
| 0109      | Løpehjul, to spor            | 02     |
| 0130      | Motorfester                  | 01     |
| 0130      | Støttebraketť for motor      | 02     |