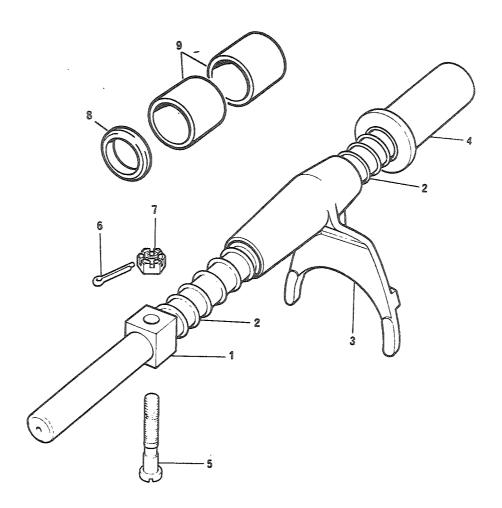

#### 2. Forlaring av rubrikkene

- a. Rubrikk 1 Under denne rubrikken angis figurnummer.
- b. Rubrikk 2 Under denne rubrikken angis posisjonsnummer på figuren.

Det vil i noen tilfeller stå bokstavene A og B bak posisjonsnummeret. Artikler merket A skal forbrukes og erstattes av artikler merket B. Forholdet er innmeldt i erstatningskrysslisten TH 120-5.

#### (1) Kildekodene

Kodene har følgende betydning

P - Reparasjonsdelen er en forsyningsartikkel som anfskaffes, lagres og etterforsynes i det militære forsyningssystemet.

- K Reparasjonsdelen inngår i et delsett og utleveres normalt ikke som separat artikkel.
- M Reparasjonsdel som ikke anskaffes og lagres i det militære forsyningssystem, men som må tilvirkes ved behov.
- A Sammenstilling som ikke anskaffes og lagres som sådan, men som ved behov settes sammen av komponenter/eller enkeltdeler.
- X Reparasjonsdel som anskaffes og lagres fordi behovet vil bli dekket ved utskiftning av nest høyere sammenstilling.
- C Reparasjonsdel som ved behov kan anskaffes lokalt.
- (2) Den laveste linje som er autorisert for å montere delen. Tallene under rubrikken har følgende betydning:
  - Tallet 2 Avdelingsvedlikehold, 2. linje
  - Tallet 3 Feltvedlikehold, 3. linje
  - Tallet 4 Høyere linjes vedlikehold, 4. linje
  - NB! Angivelse av vedlikeholdslinje hjemler ikke opplegg av reservedeler jfr pkt 1.
- (3) Forbruksstatuskoder
  - De forbruksstatuskoder som blir brukt i denne katalogen, er:
  - F forbruksmateriell
  - R returpliktig materiell
- d. Rubrikk 4 Under denne rubrikk er oppført artikkelens NATO-katalognummer.
- e. Rubrikk 5 Under denne rubrikk er artikkelens navn angitt. Under artikkelens navn er leverandørens/underleverandørens partnummer angitt. I parentes står oppført leverandørens fabrikantnummer (se gruppe C).
- f. Rubrikk 6 Under denne rubrikk er enheten angitt (EA, MR, EB, ol)
- g. Rubrikk 7 Under denne rubrikk er angitt antallet som inngår under vedkommende posisjonsnummer.
- h. Rubrikk 8 Under denne rubrikk er angitt gruppespesifikasjon.