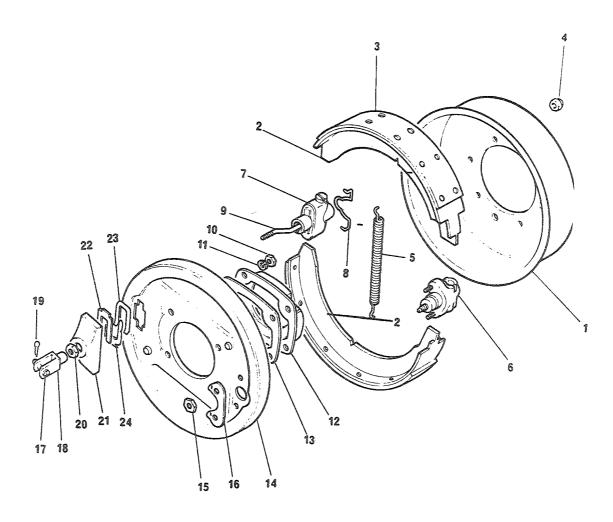

## 4. Spørsmål

Spørsmål i forbindelse med denne katalog rettes til Hærens forsynings-kommando.

| GRUPPE 01 | MOTOR                        | Fig nr |
|-----------|------------------------------|--------|
| 0101      | Sylinderblokk                | 01     |
| 0101      | Topplokk                     | 02     |
| 0102      | Veivaksel                    | 01     |
| 0102      | Bunnpanne                    | 02     |
| 0104      | Veivstang og stempel         | 01     |
| 0105      | Kamaksel                     | 01     |
| 0105      | Registerkjede og strammer    | 02     |
| 0105      | Registerdeksel               | 03     |
| 0105      | Ventiler og løftere          | 04     |
| 0105      | Sidedeksel                   | 05     |
| 0105      | Vippearmer og vippearmsaksel | 06     |
| 0105      | Toppdeksel                   | 07     |
| 0106      | Oljepumpe                    | 01     |
| 0106      | Oljefilter                   | 02     |
| 0108      | Manifold                     | 01     |
| 0109      | Vifterem justering           | 01     |
| 0109      | Løpehjul, to spor            | 02     |
| 0130      | Motorfester                  | 01     |
| 0130      | Støttebraketť for motor      | 02     |