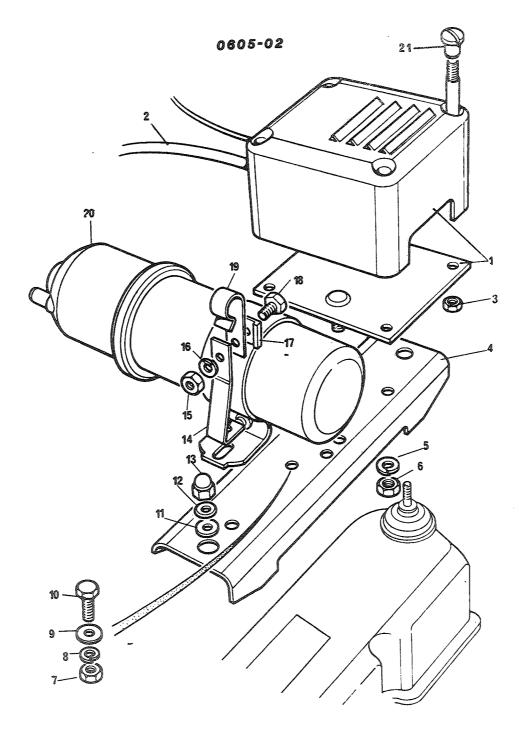

| P-2-F | 5310-25-102-6813 | MUTTER, SEKSKANT;<br>NR8FS5310-0149 (N0500)                                 | ΕA  | 0001 |
| 31    | 51    | P-2-F | 5310-12-126-5763 | SKIVE, FJÆR; INV TEN, STÅL, FOR SKRUE M4<br>J4,3DIN6798 (D8286)             | EA  | 0001 |
| 01    | 52    | P-2-F | 5310-25-116-4299 | ·                                                                           | EA  | 0001 |
| 01    | 53    | P-2-F | 5310-25-102-3026 | SKIVE, FJÆR; SPLITT, STÅL, FDR SKRUE M 3.5<br>3072 (U1030)                  | EA  | 0001 |



| FIGNR | POSNR | K-V-F | ARTIKKELNAVN-TEKNISKE DATA/FABRIKANTDATA             |      |
|-------|-------|-------|------------------------------------------------------|------|
| 01    | 54    | P-2-F | SKIVE, UNDERLAG; STÅL, FOR SKRUE M 3.5, YD 8.0, T 0. | 0001 |



| <br>FIGUR | POSNR | K-V-F | NATO-KATALDGNR   | ARTIKKELNAVN-TEKNISKE DATA/FABRIKANTDATA                           | ENH | ANT  |
|-----------|-------|-------|------------------|--------------------------------------------------------------------|-----|------|
|           |       |       |                  | 0605 - COIL OG FILTER                                              |     |      |
| 02        | 1     | P-2-F | 2540-99-825-5237 | FILTER UNIT; 552606 (U1030) LEDNING, ELEKTRISK; SKJERMET           | EA  | 0001 |
| 02        | 2     | P-2-F | 6150-25-129-7767 | LEDNING, ELEKTRISK; SKJERMET                                       | EA  | 0001 |
| 32        | 3     | P-3-= | 5310-25-120-1649 | MUTTER, SEKSKANT; 1/4 26BSF, S, 8.8, NV 0.431, H 5.1 3819 (U1030)  | EA  | 0004 |
| 02