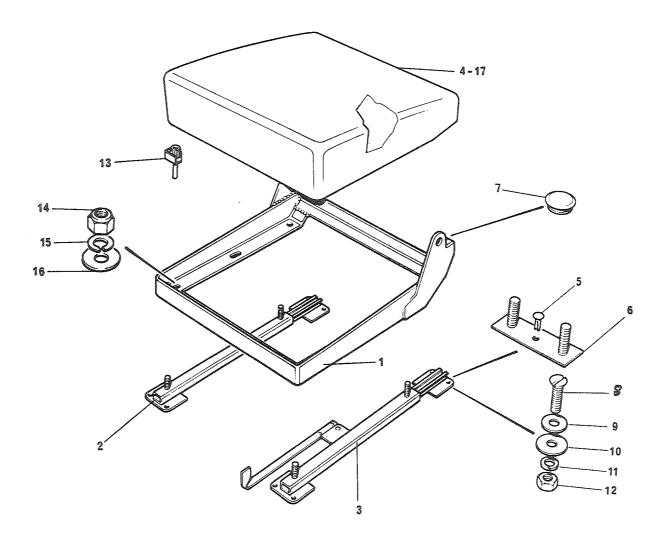

| while while state when while while with |      |
|     | 04         | 1     | מ א כ | 25/2 22 225 //22 | ************************************     |                                         |      |
|     |            | 1     | P-3-F | 2540-99-825-4492 | TREKK, SETE, KJØRETØY;<br>396950 (U1030) | EA                                      | 0001 |
|     | 04         | 2     | P-3-F | 2590-99-829-1987 | LOCKER LID;<br>396945 (U1030)            | EA                                      | 0002 |
|     | 04         | 3     | P-3-F | 2540-99-825-4493 | SEAT BASE PANEL;<br>396951 (U1030)       | EA                                      | 0001 |
|     | <b>)</b> 4 | 4     | P-3-F | 2540-99-825-4494 | TREKK, SETE, KJØRETØY; MRC1788 (U1030)   | EA                                      | 0001 |



| FIGNR | POSNR | K-V-F | NATG-KATALOGNR   | ARTIKKELNAVN-TEKNISKE DATA/FABRIKANTDATA                                  | ENH | I ANT |
|-------|-------|-------|------------------|---------------------------------------------------------------------------|-----|-------|
|       |       |       |                  | 1806 - SETEPUTE                                                           |     |       |
| 05    | 1     | P-3-R | 2540-99-824-8615 | SEAT, INDIVIDUAL;<br>331466 (U1030)                                       | EA  | 0001  |
| 05    | 2     | P-3-F | 2540-99-844-9528 | SIDE ASSEMBLY, FRON-;<br>331104 (U1030)                                   | EA  | 0001  |
| 05    | 3     | P-3-F | 2540-99-874-0531 | ADJUSTER, INDIVIDUA-; 331103 (U1030)                                      | EA