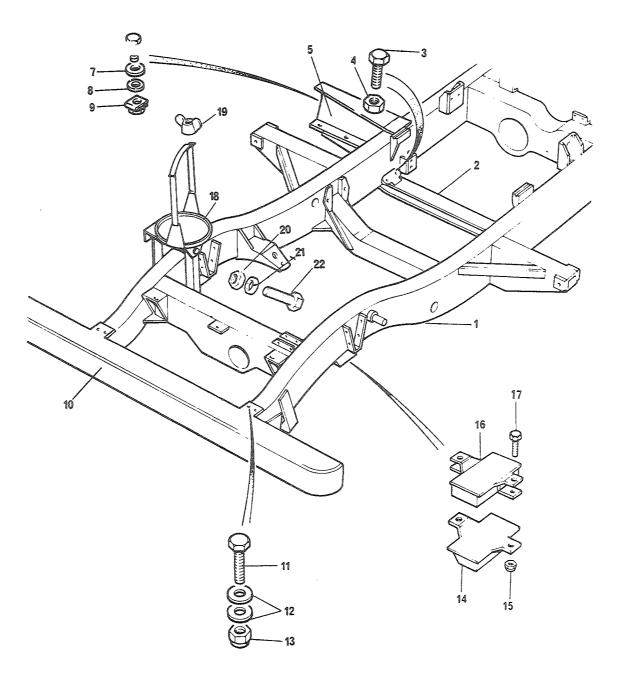

## 4. Spørsmål

Spørsmål i forbindelse med denne katalog rettes til Hærens forsynings-kommando.

| GRUPPE 01 | MOTOR                        | Fig nr |
|-----------|------------------------------|--------|
| 0101      | Sylinderblokk                | 01     |
| 0101      | Topplokk                     | 02     |
| 0102      | Veivaksel                    | 01     |
| 0102      | Bunnpanne                    | 02     |
| 0104      | Veivstang og stempel         | 01     |
| 0105      | Kamaksel                     | 01     |
| 0105      | Registerkjede og strammer    | 02     |
| 0105      | Registerdeksel               | 03     |
| 0105      | Ventiler og løftere          | 04     |
| 0105      | Sidedeksel                   | 05     |
| 0105      | Vippearmer og vippearmsaksel | 06     |
| 0105      | Toppdeksel                   | 07     |
| 0106      | Oljepumpe                    | 01     |
| 0106      | Oljefilter                   | 02     |
| 0108      | Manifold                     | 01     |
| 0109      | Vifterem justering           | 01     |
| 0109      | Løpehjul, to spor            | 02     |
| 0130      | Motorfester                  | 01     |
| 0130      | Støttebraketť for motor      | 02     |