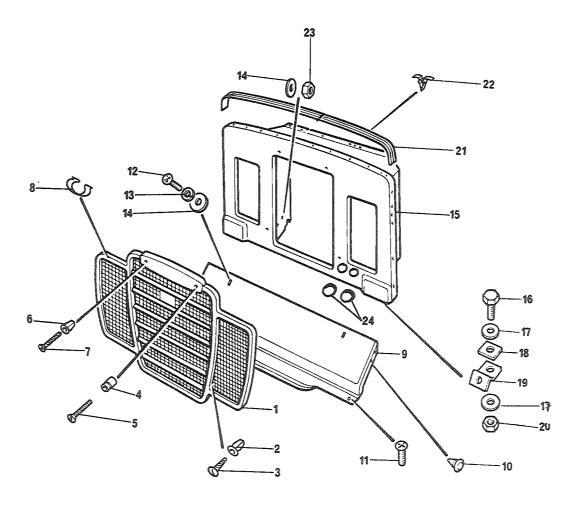

SKIVE, FJÆR; SPLITT, STÅL, FOR SKRUE M6                | EA  | 0002 |
|                | 01    | 14                                        | P-2-F | 5310-99-829-2295 | GHF331 (J1030) SKIVE, UNDERLAG; STÅL, FOR SKRUE 1/4, YD 19, T 1.5    | EA  | 0004 |
|                | 01    | 15                                        | P-4-R | 2510-99-824-3026 | WP8019 (U1030) PANEL, RADIATOR GRI-;                                 | EA  | 0001 |
|                | 01    | 16                                        | P-2-F | 5305-25-103-0960 | 347955 (U1030)<br>SKRUE, SEKSKANT;5/16 24NF-2X32,STÅL 8.8            | EA  | 0003 |
|                | 01    | 17                                        | P-2-F | 5310-25-102-4058 | 256220 (U1030)<br>SKIVE, UNDERLAG;<br>3830 (U1030)                   | EA  | 0006 |



| FIG | VR F | POSNR | <-V-F | NATO-KATALOGNR   | ARTIKKELNAVN-TEKNISKE DATA/FABRIKANTDATA                                 | ENH | ANT  |
|-----|------|-------|-------|------------------|--------------------------------------------------------------------------|-----|------|
| (   | 01   | 18    | P-2-F | 2510-99-849-8408 | FESTE, ELASTISK;                                                         | E A | 0006 |
| C   | 01   | 19    | P-2-F | 2510-99-824-8241 | 306465 (U1030) BRACKET, APRON;                                           | EA  | 0002 |
| (   | 01   | 20    | 3-2-F | 5310-25-102-1487 | 345192 (U1030) MUTTER, SELVLÅSENDE,;                                     | EA  | 0003 |
| 5   | 01   | 21    | P-2-F | 2510-99-849-8017 | GHF222 (J1030) REST STRIP, BONNET;