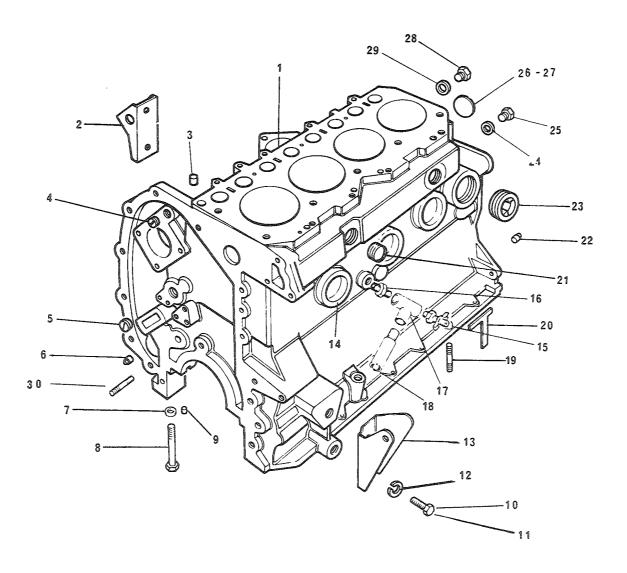

| FIGNR | POSNR | <-V-F | NATO-KATALOGNE            | ARTIKKELNAVN-TEKNISKE DATA/FABRIKANTDATA                         | ENH | ANT  |
|-------|-------|-------|---------------------------|------------------------------------------------------------------|-----|------|
|       |       |       |                           | 0101 - SYLINDERBLOKK                                             |     |      |
| 01    | A     | 3-2-R | 2805-25-120-0905          | TOTOR, BENSIN I KASS;SE DGSÅ 2805-99-825-3606<br>RTC1089 (U1030) | EA  | 0001 |
| 31    | В     | P-2-R | 2805-99-825-3605          | MOTOR, BENSIN.; SE OGSÅ 2805-25-120-0906<br>RTC1089 (U1030)      | E٩  | 0001 |
| 01    | C     | >-2-R | 8115-25-118-6173          | KASSE, TRANSPORT/LAG;                                            | EA  | 0001 |
| 01    | D     | P-4-F | 5330-99-828-8795          | PAKNINGSSETT MOTORD;<br>608124 (U1030)                           | SE  | 0001 |
| 01    | 1     | X-5-R | 2805-99-824-0457          |                                                                  | EA  | 0001 |
| 31    | 2     | >-2-F | 2510-99-844-9635          |                                                                  | EΔ  | 0001 |
| 01    | 3     | X-5   | 5315-99-873-8071          | PIN;<br>247965 (U1030)                                           | EA  | 0001 |
| 01    | 4     | X-5   | 4730-99-850-1103          | PLUG;<br>247851 (J1030)                                          | EΑ  | 0001 |
| 01    | 5     | X-5   | 4730-99-850-0459          | PLUG;                                                            | EA  | 0001 |
| 01    | 6     | 2-5-F | 5315-99-849-8855          | 247127 (J1030) PINNE, AVTRAPPET, UTE; 213700 (U1030)             | EA  | 0002 |
| 01    | 7     | 9-4-= | 5310-25-102-3034          | SKIVE, FJÆR; SPLITT, STÅL, FOR SKRUE M14 247758 (U1030)          | EΑ  | 0006 |
| JI    | 8     | P-4-= | 5305-25-116-1168          | SKRUE, SEKSKANT;9/16 18NF-2X82,STÅL 8.8<br>247755 (U1030)        | EΑ  | 0006 |
| 01    | 9     | X-5   | 5315-99-850-1611          | PIN;<br>501593 (U1030)                                           | EA  | 0006 |
| 01    | 10    | 2-2-F | 5305-25-103-1001          | SKRUE, SEKSKANT; 1/2 NF-2X25, STÅL 8.8                           | EΑ  | 0003 |
| 01    | 11    | 3-2-F | 5305-25-116-5184          | 255085 (U1030)<br>SKRUE, SEKSKANT;1/2 20NF-2X29,STÅL 8.8         | EA  | 0001 |
| 01    | 12    | 2-2-F | 5310-25-101-4874          | 255085 (J1030) SKIVE, FJÆR; SPLITT, STÅL, FOR SKRUE M12          | EA  | 0004 |
| 31    | 13    | P-2-F | 2510-99-809-64 <b>7</b> 0 | WM500081 (U1030) BRACKET, ENGINE, SUP-;                          | E۵  | 0001 |
| 01    | 14    | 2-2-F | 5340-99-844-9944          | NRC2938 (U1030) PLUGG, EKSPANSJON; 525428 (J1030)                | EΔ  | 0003 |

| = I3NF. | POSNR | <-V-F            | NATO-KATALOGNR            | ARTIKKELNAVN-TEKNISKE DATA/FABRIKANTDATA           | ENH | ANT  |
|---------|-------|------------------|---------------------------|----------------------------------------------------|-----|------|
| 01      | 15    | P-2-F            | 2910-99-823-5125          | TAP, DRAIN;<br>602915 (U1030)                      | EA  | 0001 |
| 31      | 16    | P-2-F            | 4730-99-825-0864          | ADAPTOR, TEE, PIPE;<br>NRC1105 (U1030)             | EA  | 0001 |
| 01      | 17    | <b>&gt;-</b> 2-F | 2540-99-825-4470          | PIPE;<br>RTC1510 (J1030)                           | EA  | 0001 |
| Oi      | 18    | 2-2-F            | 4730-99-825-0865          | ADAPTOR, STRAIGHT, P-; NRC1124 (U1030)             | EA  | 0001 |
| 31      | 19    | P-4-F            | 5307-99-844-9907          | SKRUE, PINNE; 5/15IN 24 UNF X 32<br>252621 (U1030) | EA  | 0001 |
| 31      | 20    | P-3-F            | 2505-99-874-1185          | PACKING STRIP, REAR;<br>ERC5086 (U1030)            | EA  | 0002 |
| 01      | 21    | X-5              | 5340-99-824-7854          | CORE PLUG;<br>- 597586 (U1030)                     | EA  | 0002 |
| 01      | 22    | X-5              | 5315- <b>99</b> -850-0084 | PIN; 52124 (U1030)                                 | EA  | 0002 |
| 01      | 23    | <b>X</b> -5      | 4730-99-874-0234          | PLUG, PIPE;<br>527269 (N0753)                      |     | 0001 |
| 01      | 244   | P-4-F            | 5330-99-849-8856          | PAKNING;<br>213960 (U1030)                         |     | 0001 |
| 01      | 243   | P-4-F            | 5330-99-850-1592          | PAKNING;<br>243959 (U1030)                         |     | 0001 |
| 01      | 25    | P-4-F            | 0473-99-873-7634          | PLUG;<br>536577 (U1030)                            |     | 0001 |
| 01      | 26    | P-4-F            |                           | PLJGG, EKSPANSJON; 1 3/4 IN DIA 587528 (U1030)     |     | 0002 |
| 01      | 27    | P-4-F            | 5340-99-806-2193          | PLUGG, EKSPANSJON; 15/16IN DIA 525497 (U1030)      |     | 0001 |
| 01      | 28    | P-4-F            |                           | PLUGG, SKRUEGJENGET; 273165 (J1030)                |     | 0001 |
| 01      | 29    | P-4-F            |                           | PAKNING;<br>243968 (J1030)                         |     | 0001 |
| 01      | 30    | P-4-F            | 2930-99-845-0068          | STJDXWATER PJMP AN-; 514527 (U1030)                | EA  | 0001 |

| FIGV | R POSNR      | <-V-F | NATO-KATALOGNR                     | ARTIKKELNAVN-TEKNISKE DATA/FABRIKANTDATA                                | ENH | ANT  |
|------|--------------|-------|------------------------------------|-------------------------------------------------------------------------|-----|------|
|      |              |       |                                    | 0101 - TOPPLOKK                                                         |     |      |
| Э    | 2 A          | P-3-F | 5330-99-814-9775                   | VENTILSLIPESETT MOT; GEG1242 (NO753)                                    | SE  | 0001 |
| Э    | 2 1 A        | P-2-R | 2805-99-813-5824                   | TOPPLOKK, BENSINMOTO; 568757 (J1030)                                    | ΕA  | 0001 |
| 0    | 2 1B         | P-2-R | 2805-99-833-7443                   | TOPPLOKK;<br>ERC5256 (U1030)                                            | EA  | 0001 |
| )    | 2 2          | 2-2-F | 2805-99-824-7094                   | BOLT, CYLINDER HEAD;<br>247051 (U1030)                                  | E۵  | 0009 |
| 3    | 2 3          | >-2-F | 5306-99-802-5193                   | SKRUE, NEDDREID SFAM;1/2 20NF-2x132, STÅL, SEKSK HODE 554621 (U1030)    | EA  | 0005 |
| 0    | 2 4          | 9-2-F | 5306-99-844-9971                   | SKRUE, NEDDREID STAM; 1/2 20NF-2X59, STÅL, SEKSK HJDE<br>279648 (U1030) | ΕA  | 0004 |
| C    | 2 5          | 3-4-F | 5340-99-806-2193                   | PLUGG, EKSPANSJON;                                                      | EΔ  | 0001 |
| 3    | 2 6          | 3-4-F | 2805-99-809-2333                   | 525497 (U1030) SEAL, VALVE STEM, IN-;                                   | ΕA  | 0004 |
| 0    | 2 74         | 3-4-F | 2805-99-809-2332                   | 554727 (J1030) VENTILSTYRING, FORBR;                                    | E٩  | 0004 |
| 0    | 2 <b>7</b> B | 2-4-F | 2990-99-835-4245                   | 605759 (U1030) VENTILSTYRING, FORBR;                                    | E٩  | 0004 |
| 0    | 2 8          | P-4-F | 2805-99-809-2335                   | 568686 (U1030)<br>SEAL, VALVE STEM, EX-;                                | ΕA  | 0004 |
| C    | 2 9A         | P-4-F | 2805-99-809-2334                   | 554728 (J1030) VENTILSTYRING, FORBR;                                    | ΕA  | 0004 |
| 0    | 2 9B         | 2-4-F | 2805-99-833-5509                   | 605750 (U1030) VENTILSTYRING, FORBR;                                    | E۵  | 0004 |
| )    | 2 10         | P-4-F | 5305-99-136-4889                   | 568687 (U1030)<br>SKRUE, SEKSKANT; NE 2 0.81BAX11, STÅL                 | ΕA  | 0003 |
| 0    | 2 11         | P-4-F | 5310-25-102-3028                   | 251002 (U1030)<br>SKIVE, FJÆR; SPLITT, STÅL, FOR SKRUE M5               | EA  | 0003 |
| 3    | 2 12         | 2-4-F | 2805-99-824-7095                   | WM702001 (U1030) PLATE, BLANKING;                                       | EA  | 0001 |
| 0    | 2 13         | P-4-F | 5 <b>3</b> 30-99-850-0 <b>44</b> 2 | 598005 (U1030)<br>PAKNING;                                              | ΕA  | 0001 |
| 3    | 2 14         | P-3-F | 4730-99-810-0765                   | 236022 (U1030) ADAPTOR, THERMOMETE-; 568457 (U1030)                     | ΕA  | 0001 |

| =I3NF. | POSNR | K-V-F | NATO-KATALOGNR   | ARTIKKELNAVN-TEKNISKE DATA/FABRIKANTDATA                        | ENH | ANT  |
|--------|-------|-------|------------------|-----------------------------------------------------------------|-----|------|
| 32     | 15    | P-3-F | 5330-99-850-0764 | PAKNING;<br>231577 (J1030)                                      | EA  | 0001 |
| 32     | 16    | P-2-F | 2805-99-844-9901 | BRACKET, LIFTING, FR-;<br>525131 (J1030)                        | EA  | 0001 |
| 02     | 17    | >-2-F | 5305-25-101-9233 | SKRUE, SEKSKANT; 5/16 24NK-2X19, STÅL 8.8<br>GHF120 (J1030)     | EA  | 0002 |
| 02     | 18    | >-2-F | 5310-25-102-3031 | SKIVE, FJÆR; MB<br>GHF332 (J1030)                               |     | 0004 |
| 32     | 19    | P-2-F | 2805-99-805-8604 | HEAD GASKET; GEG3308 (U1030)                                    |     | 0001 |
| 02     | 20    | 9-4-F | 5315-99-849-8855 | PINNE, AVTRAPPET, UTE; 213700 (J1030)                           |     | 0002 |
| 02     | 21    | >-2-F | 5307-99-850-1542 | SKRUE, PINNE; 5/15 IN 24 JNF X 36<br>247144 (U1030)             |     | 0002 |
| 32     | 22    | P-2-F | 5307-99-814-0592 | SKRUE, PINNE; 5/15IN 24 JNF X 42<br>564574 (J1030)              |     | 0001 |
| 02     | 23    | P-2-F | 5330-99-850-0226 | PAKNING;<br>232039 (J1030)                                      |     | 0004 |
| 02     | 24    | P-2-F | 4730-99-850-1618 | BOLT, FLUID PASSAGE?; 597563 (U1030)                            | EA  | 0002 |
| 02     | 25    | »-2-F | 2805-99-850-1554 | PIPE, STEEL;<br>275579 (U1030)                                  | EA  | 0001 |
| 32     | 25    | P-2-F | 2805-99-850-1558 | BRACKET, LIFTING, RE-; 276501 (J1030)                           | EA  | 0002 |
| 32     | 27    | P-2-F | 5305-25-101-9233 | SKRUE, SEKSKANT;5/16 24NX-2X19,STÅL 8.8<br>GHF120 (J1030)       | ΕA  | 0002 |
| 02     | 28    | P-3-F | 5330-99-849-8856 | PAKNING;<br>213950 (J1030)                                      | EA  | 0001 |
| 02     | 29    | P-3-F | 2540-99-825-0861 | ADAPTOR, HEATER;<br>624391 (J1030)                              | EA  | 0001 |
| 32     | 30    | P-2-F | 4730-25-101-2123 | KLEMME, SLANGE; NR21, 23-27MM, MIN UTV SLANGEDIA 603887 (U1030) | EA  | 0002 |
| 02     | 31    | P-2-F | 2540-99-825-0862 | PIPE, CONNECTOR; NRC1114 (U1030)                                | EA  | 0001 |
| 02     | 32    | P-2-F | 2540-25-101-8127 | RØR;<br>636211 (S3562)                                          | EA  | 0001 |
| 02     | 33    | P-4-F | 5365-99-825-0397 | CORE PLUGS, CYLINDE-; 518272 (J1030)                            | EA  | 0004 |

| FIGNR | POSNR | • | ARTIKKELNAVN-TEKNISKE DATA/FABRIKANTDATA | ENH |      |
|-------|-------|---|------------------------------------------|-----|------|
| 02    | 34    | - | PLUGG, SKRUEGJENGET;                     |     | 0001 |