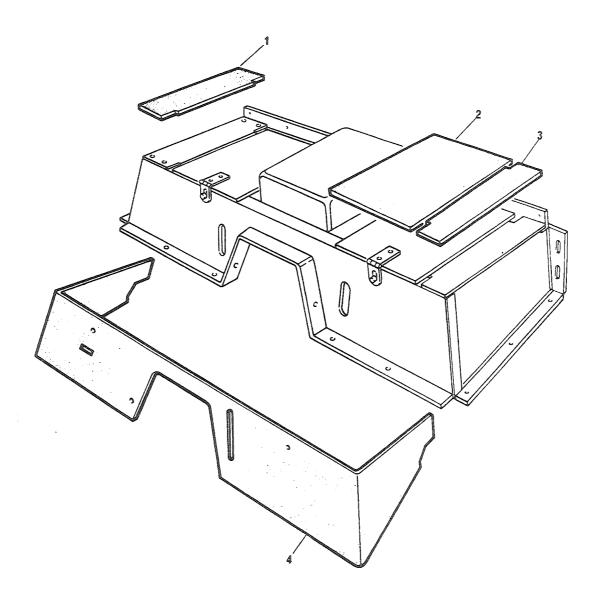

## 4. Spørsmål

Spørsmål i forbindelse med denne katalog rettes til Hærens forsynings-kommando.

| GRUPPE 01 | MOTOR                        | Fig nr |
|-----------|------------------------------|--------|
| 0101      | Sylinderblokk                | 01     |
| 0101      | Topplokk                     | 02     |
| 0102      | Veivaksel                    | 01     |
| 0102      | Bunnpanne                    | 02     |
| 0104      | Veivstang og stempel         | 01     |
| 0105      | Kamaksel                     | 01     |
| 0105      | Registerkjede og strammer    | 02     |
| 0105      | Registerdeksel               | 03     |
| 0105      | Ventiler og løftere          | 04     |
| 0105      | Sidedeksel                   | 05     |
| 0105      | Vippearmer og vippearmsaksel | 06     |
| 0105      | Toppdeksel                   | 07     |
| 0106      | Oljepumpe                    | 01     |
| 0106      | Oljefilter                   | 02     |
| 0108      | Manifold                     | 01     |
| 0109      | Vifterem justering           | 01     |
| 0109      | Løpehjul, to spor            | 02     |
| 0130      | Motorfester                  | 01     |
| 0130      | Støttebraketť for motor      | 02     |