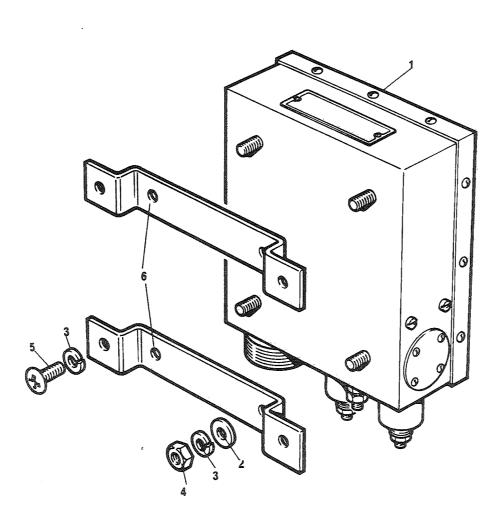

1.5          | EA  | 0004 |
| 02        | 164   | 3-4-F | 5310-99-821-8437 | NW2-28Z1 (U0041) SKIVE, UNDERLAG; STÅL, FDR SKRUE NR 10, VD 11, T 0.9   | ΕA  | 0004 |
| 02        | 17    | P-4-F | 2920-99-825-5103 | NW1-13Z1 (U0041) BUSH, INSULATING; 90506389 (U1030)                     | EA  | 0004 |



| FIGUR  | POSNR | K-V-F | NATO-KATALOGNR   | ARTIKKELNAVN-TEKNISKE DATA/FABRIKANTDATA | ENH ANT |
|--------|-------|-------|------------------|------------------------------------------|---------|
| <br>32 | 17A   | P-4-F | 5970-99-802-6974 | ISGLATOR, BØSSING;<br>6019-244 (UOO41)   | EA 0004 |
| 02     | 18    | P-4-F | 2920-99-825-5104 |                                          | EA 0004 |
| 02     | 184   | P-4-F | 2920-99-810-9763 | BUCH INSULATING;<br>6019-358 (U0041)     | EA 0001 |



| FIGNR | POSNR | K-V-F | NATO-KATALOGNR                                                                                  | ARTIKKELNAVN-TEKNISKE DATA/FABRIKANTDATA                          | ENH | ANT  |
|-------|-------|-------|-------------------------------------------------------------------------------------------------|-------------------------------------------------------------------|-----|------|
| <br>  |       |       | in type, when there also take the latter than half appen game date their gifter after the first | 0602 - SPENNINGSREGULATER                                         |     |      |
| 31    | 1     | >-2-R | 2920-99-825-5230                                                                                | REGULATOR, GENERATOR; KOMPLETT 575346 (U1030)