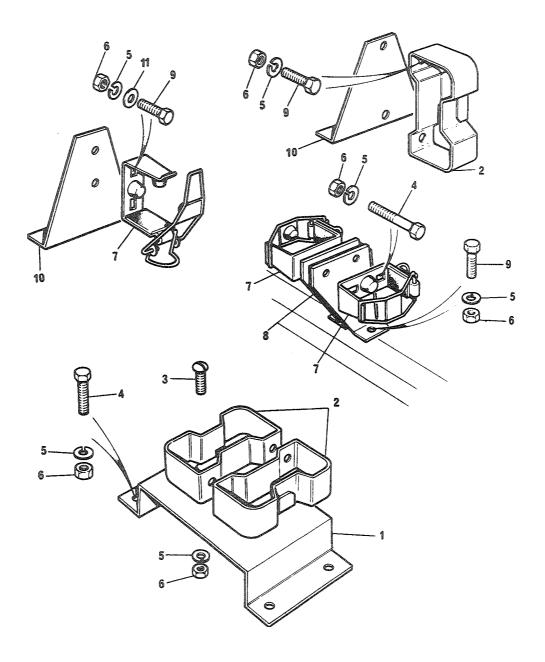

## 4. Spørsmål

Spørsmål i forbindelse med denne katalog rettes til Hærens forsynings-kommando.

| GRUPPE 01 | MOTOR                        | Fig nr |
|-----------|------------------------------|--------|
| 0101      | Sylinderblokk                | 01     |
| 0101      | Topplokk                     | 02     |
| 0102      | Veivaksel                    | 01     |
| 0102      | Bunnpanne                    | 02     |
| 0104      | Veivstang og stempel         | 01     |
| 0105      | Kamaksel                     | 01     |
| 0105      | Registerkjede og strammer    | 02     |
| 0105      | Registerdeksel               | 03     |
| 0105      | Ventiler og løftere          | 04     |
| 0105      | Sidedeksel                   | 05     |
| 0105      | Vippearmer og vippearmsaksel | 06     |
| 0105      | Toppdeksel                   | 07     |
| 0106      | Oljepumpe                    | 01     |
| 0106      | Oljefilter                   | 02     |
| 0108      | Manifold                     | 01     |
| 0109      | Vifterem justering           | 01     |
| 0109      | Løpehjul, to spor            | 02     |
| 0130      | Motorfester                  | 01     |
| 0130      | Støttebraketť for motor      | 02     |