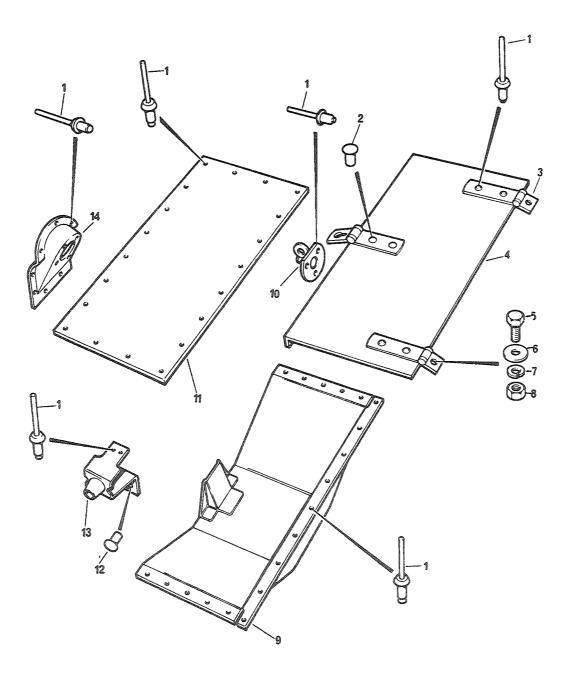

## 4. Spørsmål

Spørsmål i forbindelse med denne katalog rettes til Hærens forsynings-kommando.

| GRUPPE 01 | MOTOR                        | Fig nr |
|-----------|------------------------------|--------|
| 0101      | Sylinderblokk                | 01     |
| 0101      | Topplokk                     | 02     |
| 0102      | Veivaksel                    | 01     |
| 0102      | Bunnpanne                    | 02     |
| 0104      | Veivstang og stempel         | 01     |
| 0105      | Kamaksel                     | 01     |
| 0105      | Registerkjede og strammer    | 02     |
| 0105      | Registerdeksel               | 03     |
| 0105      | Ventiler og løftere          | 04     |
| 0105      | Sidedeksel                   | 05     |
| 0105      | Vippearmer og vippearmsaksel | 06     |
| 0105      | Toppdeksel                   | 07     |
| 0106      | Oljepumpe                    | 01     |
| 0106      | Oljefilter                   | 02     |
| 0108      | Manifold                     | 01     |
| 0109      | Vifterem justering           | 01     |
| 0109      | Løpehjul, to spor            | 02     |
| 0130      | Motorfester                  | 01     |
| 0130      | Støttebraketť for motor      | 02     |