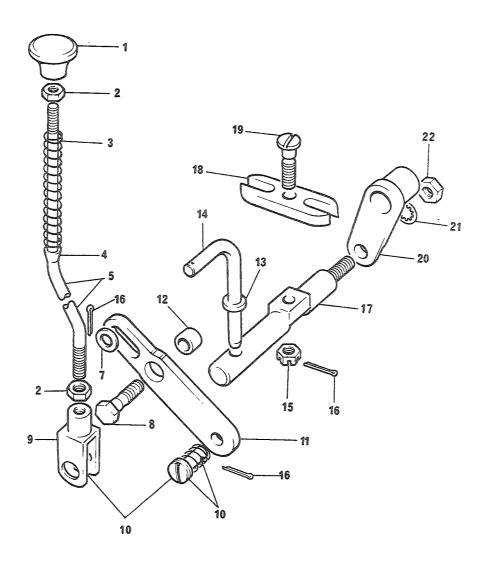

#### 2. Forlaring av rubrikkene

- a. Rubrikk 1 Under denne rubrikken angis figurnummer.
- b. Rubrikk 2 Under denne rubrikken angis posisjonsnummer på figuren.

Det vil i noen tilfeller stå bokstavene A og B bak posisjonsnummeret. Artikler merket A skal forbrukes og erstattes av artikler merket B. Forholdet er innmeldt i erstatningskrysslisten TH 120-5.

#### (1) Kildekodene

Kodene har følgende betydning

P - Reparasjonsdelen er en forsyningsartikkel som anfskaffes, lagres og etterforsynes i det militære forsyningssystemet.

- K Reparasjonsdelen inngår i et delsett og utleveres normalt ikke som separat artikkel.
- M Reparasjonsdel som ikke anskaffes og lagres i det militære forsyningssystem, men som må tilvirkes ved behov.
- A Sammenstilling som ikke anskaffes og lagres som sådan, men som ved behov settes sammen av komponenter/eller enkeltdeler.
- X Reparasjonsdel som anskaffes og lagres fordi behovet vil bli dekket ved utskiftning av nest høyere sammenstilling.
- C Reparasjonsdel som ved behov kan anskaffes lokalt.
- (2) Den laveste linje som er autorisert for å montere delen. Tallene under rubrikken har følgende betydning:
  - Tallet 2 Avdelingsvedlikehold, 2. linje
  - Tallet 3 Feltvedlikehold, 3. linje
  - Tallet 4 Høyere linjes vedlikehold, 4. linje
  - NB! Angivelse av vedlikeholdslinje hjemler ikke opplegg av reservedeler jfr pkt 1.
- (3) Forbruksstatuskoder
  - De forbruksstatuskoder som blir brukt i denne katalogen, er:
  - F forbruksmateriell
  - R returpliktig materiell
- d. Rubrikk 4 Under denne rubrikk er oppført artikkelens NATO-katalognummer.
- e. Rubrikk 5 Under denne rubrikk er artikkelens navn angitt. Under artikkelens navn er leverandørens/underleverandørens partnummer angitt. I parentes står oppført leverandørens fabrikantnummer (se gruppe C).
- f. Rubrikk 6 Under denne rubrikk er enheten angitt (EA, MR, EB, ol)
- g. Rubrikk 7 Under denne rubrikk er angitt antallet som inngår under vedkommende posisjonsnummer.
- h. Rubrikk 8 Under denne rubrikk er angitt gruppespesifikasjon.