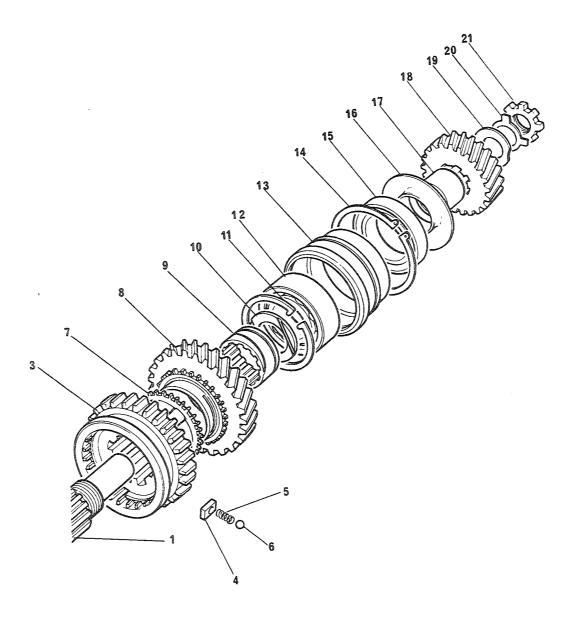

| ΕA                                        | 0001 |
| 02         | 16    | P-4-F | 2520-99-849-9035 | 236305 (U1030) SLYNGE, SMUSS DG VÆS;                | EA                                        | 0001 |
| <b>32</b>  | 17    | P-4-F | 2520-99-824-6645 | 232415 (U1030) SPACER, MAINSHAFT;                   | EA                                        | 0001 |
| 02         | 18    | P-4-F | 3020-99-815-6197 | 521852 (U1030) TANNHJUL, SKRÅSTILT;                 | EA                                        | 0001 |
| 02         | 19    | P-4-F | 5110-99-873-8303 | 522017 (J1030)<br>WASHER KEY WAY;<br>521636 (J1030) | EA                                        | 0001 |

P Mentfold Ships & Industriser rice AS OCR, web optimization using a watermarked evaluation copy of CVISION PDFCompressor



| FIGNR | POSNR | K-V-F | NATO-KATALOGNR   | ARTIKKELNAVN-TEKNISKE DATA/FABRIKANTDATA                                 | ENH  | ANT  |
|-------|-------|-------|------------------|--------------------------------------------------------------------------|------|------|
| 02    | 20    | P-4-F | 5310-99-873-8302 |                                                                          | EA ( | 0001 |
| 32    | 21    | P-4-F | 5310-99-873-8301 | 521534 (U1030) MUTTER, RUND: 1 164, S, DIA 41, THK 9.3 MM 521533 (U1030) | EA C |      |



| <br>FIGNE | POSNR    | K-V-F | NATO-KATALOGNR   | ARTIKKELNAVN-TEKNISKE DATA/FABRIKANTDATA                               | ENH  | ANT  |
|-----------|----------|-------|------------------|---------------------------------------------------------------------