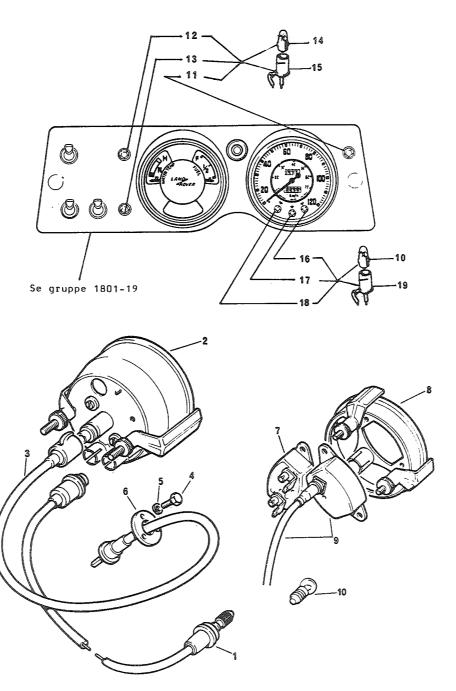

| P-3-F | 5340-99-823-7597 | RETAINING PLATE, CA-; 552531 (U1030)                               | EA  | 0001 |
| 32        | 18    | 2-3-F | 5305-25-102-3418 | SKRUE, SEKSKANT; 1/4 28NFX13, STÅL 8.8<br>255204 (U1030)           | EA  | 0001 |



| <br>FIGNR | POSNR | K-V-F | NATE-KATALOGNR   | ARTIKKELNAVN-TEKNISKE DATA/FABRIKANTDATA         | ENH ANT |
|-----------|-------|-------|------------------|--------------------------------------------------|---------|
| 02        | 19    | P-3-F | 5340-99-849-9957 | KLIPS, FJ&R A=25/64, B=9/16 IN<br>239600 (U1030) | EA 0001 |
| 02        | 20    | P-2-F | 2920-99-824-9519 |                                                  | EA 0001 |
| 02        | 21    | P-4-F | 5310-25-124-6691 |                                                  | EA 0004 |



| FIGUR                 | POSNR          | K-V-F | NATO-KATALOGNR   | ARTIKKELNAVN-TEKNISKE DATA/FABRIKANTDATA                    | ENH ANT |
|-----------------------|----------------|-------|------------------|-------------------------------------------------------------|---------|
|                       |                |       |                  | C607 - INSTRUMENTER                                         |         |
| 01                    | 1              | P-2-F | 6680-99-828-1089 | KABEL, KONTROLL;<br>13H9205 (U1030)                         | EA 0001 |
| 01                    | 2              | P-2-R | 6680-99-825-5445 | SPEEDDMETER;<br>579199 (U1030)                              | EA 0001 |
| 01                    | 3              | P-2-F | 6680-99-824-0452 | CABLE ASSEMBLY, SP