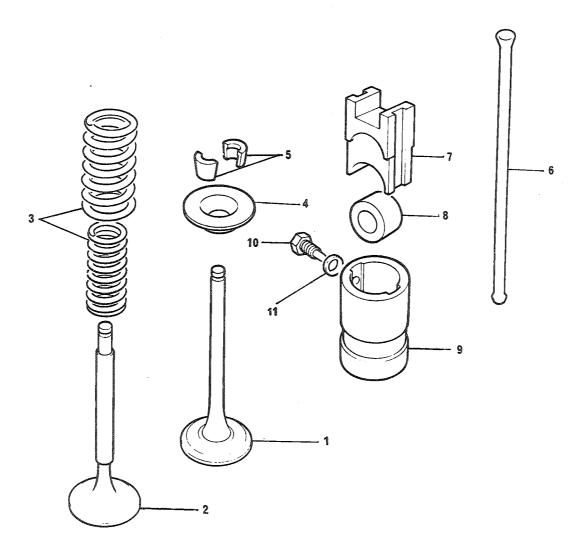

## 4. Spørsmål

Spørsmål i forbindelse med denne katalog rettes til Hærens forsynings-kommando.

| GRUPPE 01 | MOTOR                        | Fig nr |
|-----------|------------------------------|--------|
| 0101      | Sylinderblokk                | 01     |
| 0101      | Topplokk                     | 02     |
| 0102      | Veivaksel                    | 01     |
| 0102      | Bunnpanne                    | 02     |
| 0104      | Veivstang og stempel         | 01     |
| 0105      | Kamaksel                     | 01     |
| 0105      | Registerkjede og strammer    | 02     |
| 0105      | Registerdeksel               | 03     |
| 0105      | Ventiler og løftere          | 04     |
| 0105      | Sidedeksel                   | 05     |
| 0105      | Vippearmer og vippearmsaksel | 06     |
| 0105      | Toppdeksel                   | 07     |
| 0106      | Oljepumpe                    | 01     |
| 0106      | Oljefilter                   | 02     |
| 0108      | Manifold                     | 01     |
| 0109      | Vifterem justering           | 01     |
| 0109      | Løpehjul, to spor            | 02     |
| 0130      | Motorfester                  | 01     |
| 0130      | Støttebraketť for motor      | 02     |