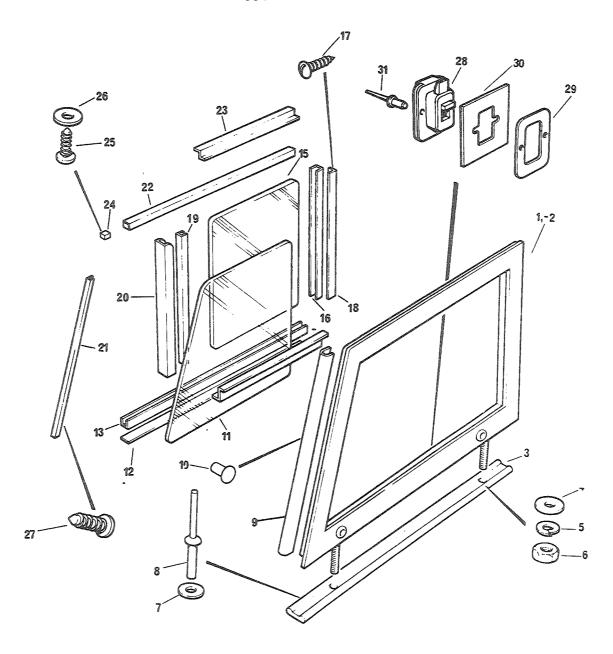

#### 2. Forlaring av rubrikkene

- a. Rubrikk 1 Under denne rubrikken angis figurnummer.
- b. Rubrikk 2 Under denne rubrikken angis posisjonsnummer på figuren.

Det vil i noen tilfeller stå bokstavene A og B bak posisjonsnummeret. Artikler merket A skal forbrukes og erstattes av artikler merket B. Forholdet er innmeldt i erstatningskrysslisten TH 120-5.

c. Rubrikk 3 Under denne rubrikk er angitt:

#### (1) Kildekodene

Kodene har følgende betydning

P - Reparasjonsdelen er en forsyningsartikkel som anfskaffes, lagres og etterforsynes i det militære forsyningssystemet.

- K Reparasjonsdelen inngår i et delsett og utleveres normalt ikke som separat artikkel.
- M Reparasjonsdel som ikke anskaffes og lagres i det militære forsyningssystem, men som må tilvirkes ved behov.
- A Sammenstilling som ikke anskaffes og lagres som sådan, men som ved behov settes sammen av komponenter/eller enkeltdeler.
- X Reparasjonsdel som anskaffes og lagres fordi behovet vil bli dekket ved utskiftning av nest høyere sammenstilling.
- C Reparasjonsdel som ved behov kan anskaffes lokalt.
- (2) Den laveste linje som er autorisert for å montere delen. Tallene under rubrikken har følgende betydning:
  - Tallet 2 Avdelingsvedlikehold, 2. linje
  - Tallet 3 Feltvedlikehold, 3. linje
  - Tallet 4 Høyere linjes vedlikehold, 4. linje
  - NB! Angivelse av vedlikeholdslinje hjemler ikke opplegg av reservedeler jfr pkt 1.
- (3) Forbruksstatuskoder
  - De forbruksstatuskoder som blir brukt i denne katalogen, er:
  - F forbruksmateriell
  - R returpliktig materiell
- d. Rubrikk 4 Under denne rubrikk er oppført artikkelens NATO-katalognummer.
- e. Rubrikk 5 Under denne rubrikk er artikkelens navn angitt. Under artikkelens navn er leverandørens/underleverandørens partnummer angitt. I parentes står oppført leverandørens fabrikantnummer (se gruppe C).
- f. Rubrikk 6 Under denne rubrikk er enheten angitt (EA, MR, EB, ol)
- g. Rubrikk 7 Under denne rubrikk er angitt antallet som inngår under vedkommende posisjonsnummer.
- h. Rubrikk 8 Under denne rubrikk er angitt gruppespesifikasjon.