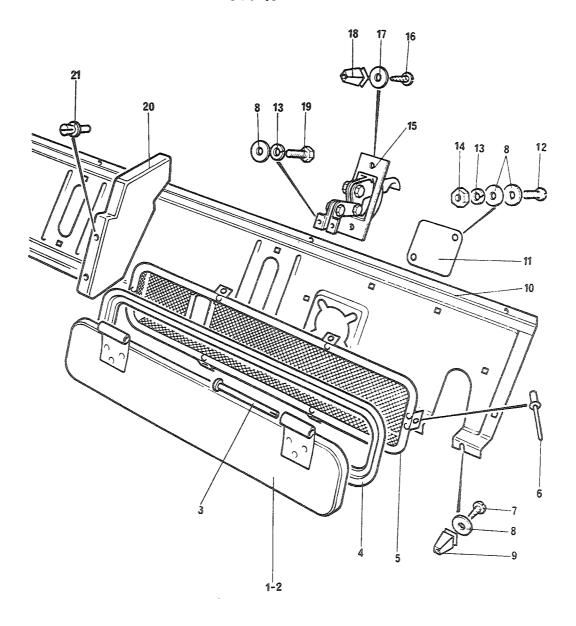

#### 2. Forlaring av rubrikkene

- a. Rubrikk 1 Under denne rubrikken angis figurnummer.
- b. Rubrikk 2 Under denne rubrikken angis posisjonsnummer på figuren.

Det vil i noen tilfeller stå bokstavene A og B bak posisjonsnummeret. Artikler merket A skal forbrukes og erstattes av artikler merket B. Forholdet er innmeldt i erstatningskrysslisten TH 120-5.

#### (1) Kildekodene

Kodene har følgende betydning

P - Reparasjonsdelen er en forsyningsartikkel som anfskaffes, lagres og etterforsynes i det militære forsyningssystemet.

- K Reparasjonsdelen inngår i et delsett og utleveres normalt ikke som separat artikkel.
- M Reparasjonsdel som ikke anskaffes og lagres i det militære forsyningssystem, men som må tilvirkes ved behov.
- A Sammenstilling som ikke anskaffes og lagres som sådan, men som ved behov settes sammen av komponenter/eller enkeltdeler.
- X Reparasjonsdel som anskaffes og lagres fordi behovet vil bli dekket ved utskiftning av nest høyere sammenstilling.
- C Reparasjonsdel som ved behov kan anskaffes lokalt.
- (2) Den laveste linje som er autorisert for å montere delen. Tallene under rubrikken har følgende betydning:
  - Tallet 2 Avdelingsvedlikehold, 2. linje
  - Tallet 3 Feltvedlikehold, 3. linje
  - Tallet 4 Høyere linjes vedlikehold, 4. linje
  - NB! Angivelse av vedlikeholdslinje hjemler ikke opplegg av reservedeler jfr pkt 1.
- (3) Forbruksstatuskoder
  - De forbruksstatuskoder som blir brukt i denne katalogen, er:
  - F forbruksmateriell
  - R returpliktig materiell
- d. Rubrikk 4 Under denne rubrikk er oppført artikkelens NATO-katalognummer.
- e. Rubrikk 5 Under denne rubrikk er artikkelens navn angitt. Under artikkelens navn er leverandørens/underleverandørens partnummer angitt. I parentes står oppført leverandørens fabrikantnummer (se gruppe C).
- f. Rubrikk 6 Under denne rubrikk er enheten angitt (EA, MR, EB, ol)
- g. Rubrikk 7 Under denne rubrikk er angitt antallet som inngår under vedkommende posisjonsnummer.
- h. Rubrikk 8 Under denne rubrikk er angitt gruppespesifikasjon.