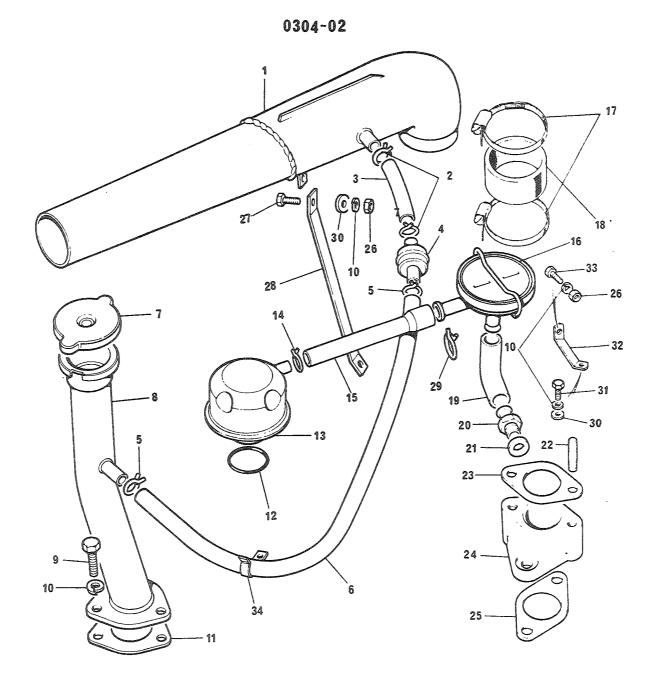

G, TORDID;<br>268887 (J1030)                   | EÅ  | 000 |
| 02         | 13    | P-4-F | 2805-99-823-2382 | LUFTER;<br>595203 (U1030)                                  | EA  | 000 |
| 02         | 14    | >-2-F | 4730-99-823-0235 | CLIP, HOSE TO FILLER;<br>546210 (U1030)                    | EA  | 000 |
| 32         | 15    | P-2-F | 4710-99-822-7807 | PIPE, PLASTICS, SEMI-;<br>596153 (U1030)                   | EA  | 000 |
| 02         | 16    | P-4-F | 2805-99-822-7802 | CONTROL VALVE, CRAN-;<br>542410 (U1030)                    | EA  | 000 |
| 02         | 17    | 2-2-F | 4730-25-101-2131 | KLEMME, SLANGE; FS-4730-0001-1<br>603897 (U1030)           | EA  | 000 |
| <b>3</b> 2 | 18    | >-2-F | 2910-99-804-6525 |                                                            | EA  | 00  |



| FIGNR     | POSVR | <-V-F | NATO-KATALCGNR            | ARTIKKELNAVN-TEKNISKE DATA/FABRIKANTDATA                  | ENH | ANT  |
|-----------|-------|-------|---------------------------|-----------------------------------------------------------|-----|------|
| 02        | 19    | P-2-F | 4720-99-822-7803          | SLANGE, FORMET;<br>574750 (U1030)                         | EA  | 0001 |
| 32        | 20    | 3-4-F | 4730-99-823-0239          |                                                           | EA  | 0001 |
| 02        | 21    | P-4-F | 5330-99-850-0344          |                                                           | EA  | 0001 |
| <b>32</b> | 22    | P-3-F | 5307-99-137-3595          | SKRUE, PINNE; 5/16INC 24JNF X 40<br>252514 (U1030)        | EA  | 0002 |
| 02