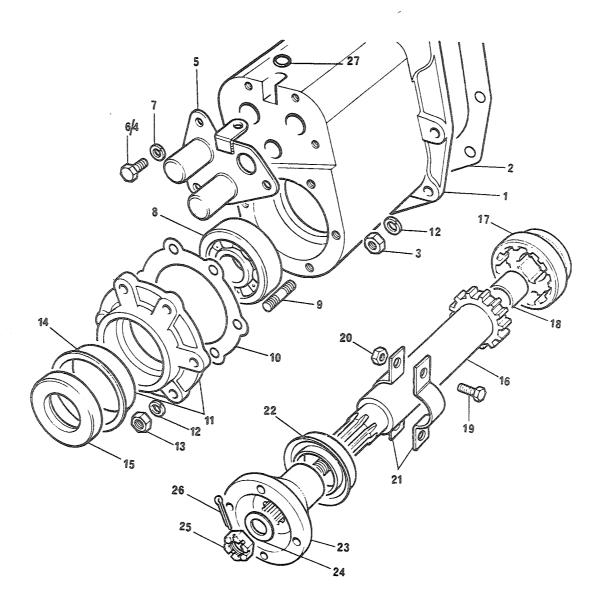

## 4. Spørsmål

Spørsmål i forbindelse med denne katalog rettes til Hærens forsynings-kommando.

| GRUPPE 01 | MOTOR                        | Fig nr |
|-----------|------------------------------|--------|
| 0101      | Sylinderblokk                | 01     |
| 0101      | Topplokk                     | 02     |
| 0102      | Veivaksel                    | 01     |
| 0102      | Bunnpanne                    | 02     |
| 0104      | Veivstang og stempel         | 01     |
| 0105      | Kamaksel                     | 01     |
| 0105      | Registerkjede og strammer    | 02     |
| 0105      | Registerdeksel               | 03     |
| 0105      | Ventiler og løftere          | 04     |
| 0105      | Sidedeksel                   | 05     |
| 0105      | Vippearmer og vippearmsaksel | 06     |
| 0105      | Toppdeksel                   | 07     |
| 0106      | Oljepumpe                    | 01     |
| 0106      | Oljefilter                   | 02     |
| 0108      | Manifold                     | 01     |
| 0109      | Vifterem justering           | 01     |
| 0109      | Løpehjul, to spor            | 02     |
| 0130      | Motorfester                  | 01     |
| 0130      | Støttebraketť for motor      | 02     |