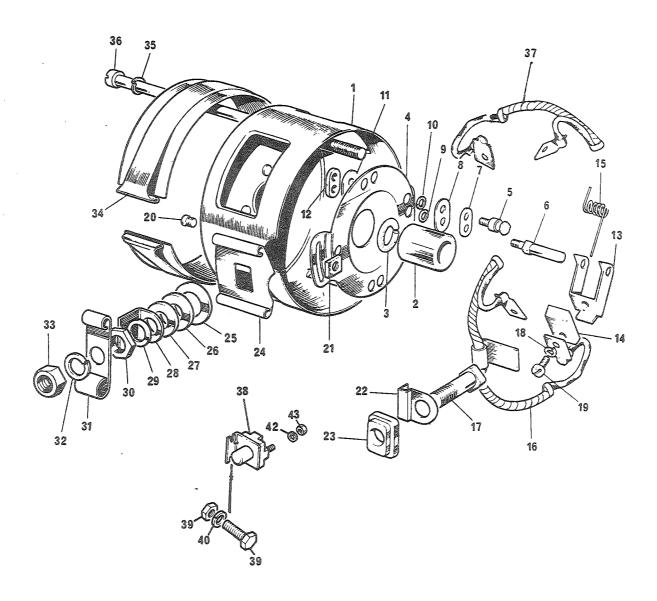

| FIGNR | POSNR | <-V-F | NATO-KATALOGNE            | ARTIKKELNAVN-TEKNISKE DATA/FABRIKANTDATA                         | ENH | ANT  |
|-------|-------|-------|---------------------------|------------------------------------------------------------------|-----|------|
|       |       |       |                           | 0101 - SYLINDERBLOKK                                             |     |      |
| 01    | A     | 3-2-R | 2805-25-120-0905          | TOTOR, BENSIN I KASS;SE DGSÅ 2805-99-825-3606<br>RTC1089 (U1030) | EA  | 0001 |
| 31    | В     | P-2-R | 2805-99-825-3605          | MOTOR, BENSIN.; SE OGSÅ 2805-25-120-0906<br>RTC1089 (U1030)      | E٩  | 0001 |
| 01    | C     | >-2-R | 8115-25-118-6173          | KASSE, TRANSPORT/LAG;                                            | EA  | 0001 |
| 01    | D     | P-4-F | 5330-99-828-8795          | PAKNINGSSETT MOTORD;<br>608124 (U1030)                           | SE  | 0001 |
| 01    | 1     | X-5-R | 2805-99-824-0457          |                                                                  | EA  | 0001 |
| 31    | 2     | >-2-F | 2510-99-844-9635          |                                                                  | EΔ  | 0001 |
| 01    | 3     | X-5   | 5315-99-873-8071          | PIN;<br>247965 (U1030)                                           | EA  | 0001 |
| 01    | 4     | X-5   | 4730-99-850-1103          | PLUG;<br>247851 (J1030)                                          | EΑ  | 0001 |
| 01    | 5     | X-5   | 4730-99-850-0459          | PLUG;                                                            | EA  | 0001 |
| 01    | 6     | 2-5-F | 5315-99-849-8855          | 247127 (J1030) PINNE, AVTRAPPET, UTE; 213700 (U1030)             | EA  | 0002 |
| 01    | 7     | 9-4-= | 5310-25-102-3034          | SKIVE, FJÆR; SPLITT, STÅL, FOR SKRUE M14 247758 (U1030)          | EΑ  | 0006 |
| JI    | 8     | P-4-= | 5305-25-116-1168          | SKRUE, SEKSKANT;9/16 18NF-2X82,STÅL 8.8<br>247755 (U1030)        | EΑ  | 0006 |
| 01    | 9     | X-5   | 5315-99-850-1611          | PIN;<br>501593 (U1030)                                           | EA  | 0006 |
| 01    | 10    | 2-2-F | 5305-25-103-1001          | SKRUE, SEKSKANT; 1/2 NF-2X25, STÅL 8.8                           | EΑ  | 0003 |
| 01    | 11    | 3-2-F | 5305-25-116-5184          | 255085 (U1030)<br>SKRUE, SEKSKANT;1/2 20NF-2X29,STÅL 8.8         | EA  | 0001 |
| 01    | 12    | 2-2-F | 5310-25-101-4874          | 255085 (J1030) SKIVE, FJÆR; SPLITT, STÅL, FOR SKRUE M12          | EA  | 0004 |
| 31    | 13    | P-2-F | 2510-99-809-64 <b>7</b> 0 | WM500081 (U1030) BRACKET, ENGINE, SUP-;                          | E۵  | 0001 |
| 01    | 14    | 2-2-F | 5340-99-844-9944          | NRC2938 (U1030) PLUGG, EKSPANSJON; 525428 (J1030)                | EΔ  | 0003 |

| = I3NF. | POSNR | <-V-F            | NATO-KATALOGNR            | ARTIKKELNAVN-TEKNISKE DATA/FABRIKANTDATA           | ENH | ANT  |
|---------|-------|------------------|---------------------------|----------------------------------------------------|-----|------|
| 01      | 15    | P-2-F            | 2910-99-823-5125          | TAP, DRAIN;<br>602915 (U1030)                      | EA  | 0001 |
| 31      | 16    | P-2-F            | 4730-99-825-0864          | ADAPTOR, TEE, PIPE;<br>NRC1105 (U1030)             | EA  | 0001 |
| 01      | 17    | <b>&gt;-</b> 2-F | 2540-99-825-4470          | PIPE;<br>RTC1510 (J1030)                           | EA  | 0001 |
| Oi      | 18    | 2-2-F            | 4730-99-825-0865          | ADAPTOR, STRAIGHT, P-; NRC1124 (U1030)             | EA  | 0001 |
| 31      | 19    | P-4-F            | 5307-99-844-9907          | SKRUE, PINNE; 5/15IN 24 UNF X 32<br>252621 (U1030) | EA  | 0001 |
| 31      | 20    | P-3-F            | 2505-99-874-1185          | PACKING STRIP, REAR;<br>ERC5086 (U1030)            | EA  | 0002 |
| 01      | 21    | X-5              | 5340-99-824-7854          | CORE PLUG;<br>- 597586 (U1030)                     | EA  | 0002 |
| 01      | 22    | X-5              | 5315- <b>99</b> -850-0084 | PIN; 52124 (U1030)                                 | EA  | 0002 |
| 01      | 23    | <b>X</b> -5      | 4730-99-874-0234          | PLUG, PIPE;<br>527269 (N0753)                      |     | 0001 |
| 01      | 244   | P-4-F            | 5330-99-849-8856          | PAKNING;<br>213960 (U1030)                         |     | 0001 |
| 01      | 243   | P-4-F            | 5330-99-850-1592          | PAKNING;<br>243959 (U1030)                         |     | 0001 |
| 01      | 25    | P-4-F            | 0473-99-873-7634          | PLUG;<br>536577 (U1030)                            |     | 0001 |
| 01      | 26    | P-4-F            |                           | PLJGG, EKSPANSJON; 1 3/4 IN DIA 587528 (U1030)     |     | 0002 |
| 01      | 27    | P-4-F            | 5340-99-806-2193          | PLUGG, EKSPANSJON; 15/16IN DIA 525497 (U1030)      |     | 0001 |
| 01      | 28    | P-4-F            |                           | PLUGG, SKRUEGJENGET; 273165 (J1030)                |     | 0001 |
| 01      | 29    | P-4-F            |                           | PAKNING;<br>243968 (J1030)                         |     | 0001 |
| 01      | 30    | P-4-F            | 2930-99-845-0068          | STJDXWATER PJMP AN-; 514527 (U1030)                | EA  | 0001 |

| FIGV | R POSNR      | <-V-F | NATO-KATALOGNR                     | ARTIKKELNAVN-TEKNISKE DATA/FABRIKANTDATA                                | ENH | ANT  |
|------|--------------|-------|------------------------------------|-------------------------------------------------------------------------|-----|------|
|      |              |       |                                    | 0101 - TOPPLOKK                                                         |     |      |
| Э    | 2 A          | P-3-F | 5330-99-814-9775                   | VENTILSLIPESETT MOT; GEG1242 (NO753)                                    | SE  | 0001 |
| Э    | 2 1 A        | P-2-R | 2805-99-813-5824                   | TOPPLOKK, BENSINMOTO; 568757 (J1030)                                    | ΕA  | 0001 |
| 0    | 2 1B         | P-2-R | 2805-99-833-7443                   | TOPPLOKK;<br>ERC5256 (U1030)                                            | EA  | 0001 |
| )    | 2 2          | 2-2-F | 2805-99-824-7094                   | BOLT, CYLINDER HEAD;<br>247051 (U1030)                                  | E۵  | 0009 |
| 3    | 2 3          | >-2-F | 5306-99-802-5193                   | SKRUE, NEDDREID SFAM;1/2 20NF-2x132, STÅL, SEKSK HODE 554621 (U1030)    | EA  | 0005 |
| 0    | 2 4          | 9-2-F | 5306-99-844-9971                   | SKRUE, NEDDREID STAM; 1/2 20NF-2X59, STÅL, SEKSK HJDE<br>279648 (U1030) | ΕA  | 0004 |
| C    | 2 5          | 3-4-F | 5340-99-806-2193                   | PLUGG, EKSPANSJON;                                                      | EΔ  | 0001 |
| 3    | 2 6          | 3-4-F | 2805-99-809-2333                   | 525497 (U1030) SEAL, VALVE STEM, IN-;                                   | ΕA  | 0004 |
| 0    | 2 74         | 3-4-F | 2805-99-809-2332                   | 554727 (J1030) VENTILSTYRING, FORBR;                                    | E٩  | 0004 |
| 0    | 2 <b>7</b> B | 2-4-F | 2990-99-835-4245                   | 605759 (U1030) VENTILSTYRING, FORBR;                                    | E٩  | 0004 |
| 0    | 2 8          | P-4-F | 2805-99-809-2335                   | 568686 (U1030)<br>SEAL, VALVE STEM, EX-;                                | ΕA  | 0004 |
| C    | 2 9A         | P-4-F | 2805-99-809-2334                   | 554728 (J1030) VENTILSTYRING, FORBR;                                    | ΕA  | 0004 |
| 0    | 2 9B         | 2-4-F | 2805-99-833-5509                   | 605750 (U1030) VENTILSTYRING, FORBR;                                    | E۵  | 0004 |
| )    | 2 10         | P-4-F | 5305-99-136-4889                   | 568687 (U1030)<br>SKRUE, SEKSKANT; NE 2 0.81BAX11, STÅL                 | ΕA  | 0003 |
| 0    | 2 11         | P-4-F | 5310-25-102-3028                   | 251002 (U1030)<br>SKIVE, FJÆR; SPLITT, STÅL, FOR SKRUE M5               | EA  | 0003 |
| 3    | 2 12         | 2-4-F | 2805-99-824-7095                   | WM702001 (U1030) PLATE, BLANKING;                                       | EA  | 0001 |
| 0    | 2 13         | P-4-F | 5 <b>3</b> 30-99-850-0 <b>44</b> 2 | 598005 (U1030)<br>PAKNING;                                              | ΕA  | 0001 |
| 3    | 2 14         | P-3-F | 4730-99-810-0765                   | 236022 (U1030) ADAPTOR, THERMOMETE-; 568457 (U1030)                     | ΕA  | 0001 |

| =I3NF. | POSNR | K-V-F | NATO-KATALOGNR   | ARTIKKELNAVN-TEKNISKE DATA/FABRIKANTDATA                        | ENH | ANT  |
|--------|-------|-------|------------------|-----------------------------------------------------------------|-----|------|
| 32     | 15    | P-3-F | 5330-99-850-0764 | PAKNING;<br>231577 (J1030)                                      | EA  | 0001 |
| 32     | 16    | P-2-F | 2805-99-844-9901 | BRACKET, LIFTING, FR-;<br>525131 (J1030)                        | EA  | 0001 |
| 02     | 17    | >-2-F | 5305-25-101-9233 | SKRUE, SEKSKANT; 5/16 24NK-2X19, STÅL 8.8<br>GHF120 (J1030)     | EA  | 0002 |
| 02     | 18    | >-2-F | 5310-25-102-3031 | SKIVE, FJÆR; MB<br>GHF332 (J1030)                               |     | 0004 |
| 32     | 19    | P-2-F | 2805-99-805-8604 | HEAD GASKET; GEG3308 (U1030)                                    |     | 0001 |
| 02     | 20    | 9-4-F | 5315-99-849-8855 | PINNE, AVTRAPPET, UTE; 213700 (J1030)                           |     | 0002 |
| 02     | 21    | >-2-F | 5307-99-850-1542 | SKRUE, PINNE; 5/15 IN 24 JNF X 36<br>247144 (U1030)             |     | 0002 |
| 32     | 22    | P-2-F | 5307-99-814-0592 | SKRUE, PINNE; 5/15IN 24 JNF X 42<br>564574 (J1030)              |     | 0001 |
| 02     | 23    | P-2-F | 5330-99-850-0226 | PAKNING;<br>232039 (J1030)                                      |     | 0004 |
| 02     | 24    | P-2-F | 4730-99-850-1618 | BOLT, FLUID PASSAGE?; 597563 (U1030)                            | EA  | 0002 |
| 02     | 25    | »-2-F | 2805-99-850-1554 | PIPE, STEEL;<br>275579 (U1030)                                  | EA  | 0001 |
| 32     | 25    | P-2-F | 2805-99-850-1558 | BRACKET, LIFTING, RE-; 276501 (J1030)                           | EA  | 0002 |
| 32     | 27    | P-2-F | 5305-25-101-9233 | SKRUE, SEKSKANT;5/16 24NX-2X19,STÅL 8.8<br>GHF120 (J1030)       | ΕA  | 0002 |
| 02     | 28    | P-3-F | 5330-99-849-8856 | PAKNING;<br>213950 (J1030)                                      | EA  | 0001 |
| 02     | 29    | P-3-F | 2540-99-825-0861 | ADAPTOR, HEATER;<br>624391 (J1030)                              | EA  | 0001 |
| 32     | 30    | P-2-F | 4730-25-101-2123 | KLEMME, SLANGE; NR21, 23-27MM, MIN UTV SLANGEDIA 603887 (U1030) | EA  | 0002 |
| 02     | 31    | P-2-F | 2540-99-825-0862 | PIPE, CONNECTOR; NRC1114 (U1030)                                | EA  | 0001 |
| 02     | 32    | P-2-F | 2540-25-101-8127 | RØR;<br>636211 (S3562)                                          | EA  | 0001 |
| 02     | 33    | P-4-F | 5365-99-825-0397 | CORE PLUGS, CYLINDE-; 518272 (J1030)                            | EA  | 0004 |

| FIGNR | POSNR | • | ARTIKKELNAVN-TEKNISKE DATA/FABRIKANTDATA | ENH |      |
|-------|-------|---|------------------------------------------|-----|------|
| 02    | 34    | - | PLUGG, SKRUEGJENGET;                     |     | 0001 |

| FIGUR     | POSNR      | K-V-F | NATO-KATALDGNR   | ARTIKKELNAVN-TEKNISKE DATA/FABRIKANTDATA                    | ENH     | TVA  |
|-----------|------------|-------|------------------|-------------------------------------------------------------|---------|------|
| <br>      |            |       |                  | 0102 - VEIVAKSEL                                            |         |      |
| 31        | 1          | R-4-R | 2815-99-844-9945 | VEIVAKSEL, FORBRENNI; STD 527167 (J1030)                    | ΕA      | 0001 |
| 01        | 2          | P-4-R | 2805-99-824-8011 | VEIVAKSEL, FORBRENNI; JNDERDIM , 010IN 525852 (J1030)       | ΕA      | 0001 |
| 01        | 3          | P-4-F | 2805-99-824-8012 | VEIVAKSEL, FORBRENNI; JNDERDIM, 020IN 525853 (U1030)        | EΔ      | 0001 |
| 01        | 4A         | 3-4-F | 2805-99-844-9918 | BEARING, MAIN, STANDA; STD 218753 (J1030)                   | EΔ      | 0001 |
| 01        | <b>4</b> B | P-4-F | 3120-99-828-8798 | _ " '                                                       | EA<br>, | 0001 |
| 01        | 5 Å        | P-4-F | 2835-99-844-9919 | BEARING, MAIN, UNDER-;0,010 IN UNDERDIM 218754 (J1030)      | EA      | 0001 |
| 01        | <b>5</b> B | 3-4-F | 3120-99-828-3664 | LAGERSKÅLSETT;0,010 IN UNDERDIMENSJON RTC1729/10 (U1030)    | EA      | 0001 |
| 01        | 54         | P-4-F | 2805-99-844-9920 |                                                             | ΕA      | 0001 |
| 01        | 6B         | 7-4-F | 3120-99-829-0432 | LAGERSKÅLSETT;0,020 IN UNDERDIMENSJON                       | EA      | 0001 |
| 31        | 7A         | P-4-F | 2805-99-810-0761 |                                                             | ΕA      | 0001 |
| 01        | <b>7</b> B | P-4-F | 2805-99-758-4313 | 538130 (U1030)<br>LAGER, SKIVE, TRYKK;                      | EA      | 0001 |
| 01        | 8          | 2-4-F | 2805-99-810-0762 |                                                             | EA      | 0001 |
| <b>31</b> | 9          | 9-4-F | 2805-99-810-0763 | 538131 (J1030) LAGER, SKIVE, TRYKK; 0, 005 IN OVERDIMENSJON | EA      | 0001 |
| 01        | 10         | 2-4-F | 3120-99-821-0118 | 538132 (U1030) LAGER, SKIVE, TRYKK; 0,0075 IN OVERDIM.      | EA      | 0001 |
| 01        | 11         | P-4-F | 3120-99-821-0119 |                                                             | EA      | 0001 |
| 01        | 12         | P-4-F | 2805-99-810-0765 |                                                             | EA      | 0001 |
| 01        | 13         | P-4-F | 5315-99-850-0441 |                                                             | EA      | 0002 |
| 01        | 14         | P-4-F | 5315-99-849-9291 | 235770 (U1030)<br>PINNE, AVTRAPPET, UTE;<br>265779 (U1030)  | EA      | 0001 |

| FIGNR | POSNR | K-V-F | NATO-KATALOGNR   | ARTIKKELNAVN-TEKNISKE DATA/FABRIKANTDATA                   | ENH ANT |
|-------|-------|-------|------------------|------------------------------------------------------------|---------|
| 31    | 15    | P-4-F | 2805-99-844-9893 | HOLDER, TETNINGSRING;<br>523240 (J1030)                    | EA 0002 |
| 01    | 16    | P-4-F | 5315-99-850-0352 | PINNE, SYLINDRISK, JT;<br>246454 (J1030)                   | EA 0002 |
| 01    | 17    | P-4-F | 5315-99-844-9930 | PINNE, SYLINDRISK, UT;<br>90519064 (J1030)                 | EA 0002 |
| 01    | 18    | 2-4-F | 2805-99-874-0272 | SEAL, JIL RETAINING;<br>542492 (J1030)                     | EA 0001 |
| 01    | 19    | P-3-F | 2805-99-874-0571 | RETAINER, OIL, CRANK-; 542494 (J1030)                      | EA 0001 |
| 21    | 20    | P-3-F | 2805-99-806-8962 | REMSKIVE, SPDR;<br>564379 (U1030)                          | EA 0001 |
| 31    | 21    | P-3-F | 2520-99-803-5330 | STARTING DOG ASSEM-; 558156 (J1030)                        | EA 0001 |
| 3 1   | . 22  | 9-3-F | 5305-25-103-0949 | SKRUE, SEKSKANT; 1/4 28NF-2X22, STÅL 8.8<br>255208 (U1030) | EA 0010 |
| 01    | 23    | 2-3-F | 5310-25-102-3031 | SKIVE, FJÆR; 18<br>GHF332 (J1030)                          | EA 0010 |
| 01    | . 24  | P-3-F | 2805-99-850-0495 | SKIVE, SIKRING;<br>247771 (J1030)                          | EA 0001 |

| = 13 VK    | POSNR | K-V-F | NATO-KATALOGNR   | ARTIKKELNAVN-TEKNISKE DATA/FABRIKANTDATA                    | ENH | ANT  |
|------------|-------|-------|------------------|-------------------------------------------------------------|-----|------|
|            |       |       |                  | 0102 - BUNNPANNE                                            |     |      |
| 02         | i     | P-3-F | 2805-99-824-6639 | BUNNANNE, FORBRENNI;<br>599823 (U1030)                      | EA  | 0001 |
| 32         | 2     | P-2-F | 4730-99-873-7634 | PLUGG, SKRUEGJENGET; 535577 (U1030)                         | EΔ  | 0001 |
| 02         | 34    | P-2-F | 5330-99-849-8855 | PAKNING;<br>213950 (U1030)                                  | EA  | 0001 |
| 02         | 3B    | 2-2-F | 5330-99-850-1592 | PAKNING;<br>243959 (J1030)                                  | EA  | 0001 |
| <b>3</b> 2 | 4     | P-3-F | 2815-99-874-1918 | PAKNING;<br>GEG537 (J1030)                                  | EA  | 0001 |
| 32         | 5     | P-3-F | 5305-25-103-0959 | SKRUE, SEKSKANT; 5/16 24NF-2X22, STÅL 8.8<br>255227 (J1030) | EΑ  | 0021 |
| 02         | 6     | 2-3-F | 5310-25-102-3031 | SKIVE, FJ&R M8<br>GHF332 (J1030)                            | EA  | 0022 |
| 02         | 7     | 9-3-F | 5310-25-102-1336 | MUTTER, SEKSKANT; 5/16IN 24JNF<br>GHF201 (J1030)            | EA  | 0001 |
| 02         | 8     | P-2-F | 2805-99-850-1145 | PEILESTAV, VESKENIVÄ;<br>274154 (J1030)                     | EΑ  | 0001 |
| 92         | 9     | >-2-F | 5330-99-805-8677 | RING, SEALING?;<br>532387 (U1030)                           | ΕA  | 0001 |
| 02         | 10    | P-2-F | 2805-99-874-0268 |                                                             | EA  | 0001 |