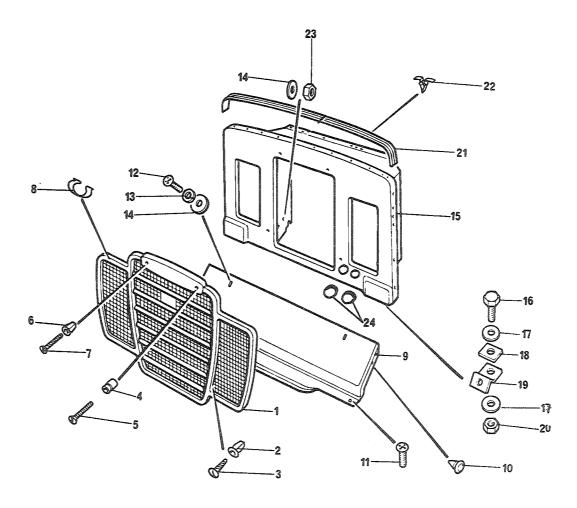

|
| 04                                    | Bakre del, karosseri                                         | 1801                                         |
| 03                                    | Karosserisider                                               | 1801                                         |
| 02                                    | Observasjonsluke                                             | 1801                                         |
| 01                                    | Radiatorgrill                                                | 1801                                         |
| Fig                                   | KAROSSERI                                                    | GRUPPE 18                                    |



| ** ** == == == | FIGNR | POSNR                                     | K-V-F | NATO-KATALEGNR   | ARTIKKELNAVN-TEKNISKE DATA/FABRIKANTDATA                             | ENH | ANT  |
|----------------|-------|-------------------------------------------|-------|------------------|----------------------------------------------------------------------|-----|------|
|                |       |                                           |       |                  | 1801 - RADIATORGRILL                                                 |     |      |
|                | 01    | 1                                         | P-3-F | 2510-99-824-3027 | GRILLE MESH;<br>346346 (U1030)                                       | EΑ  | 0001 |
|                | 01    | 2                                         |