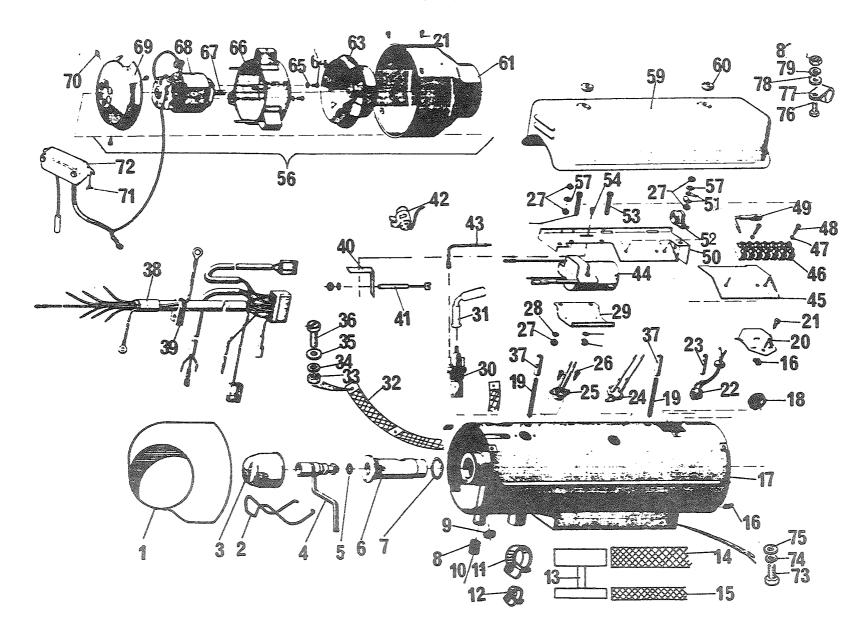

## 4. Spørsmål

Spørsmål i forbindelse med denne katalog rettes til Hærens forsynings-kommando.

| GRUPPE 01 | MOTOR                        | Fig nr |
|-----------|------------------------------|--------|
| 0101      | Sylinderblokk                | 01     |
| 0101      | Topplokk                     | 02     |
| 0102      | Veivaksel                    | 01     |
| 0102      | Bunnpanne                    | 02     |
| 0104      | Veivstang og stempel         | 01     |
| 0105      | Kamaksel                     | 01     |
| 0105      | Registerkjede og strammer    | 02     |
| 0105      | Registerdeksel               | 03     |
| 0105      | Ventiler og løftere          | 04     |
| 0105      | Sidedeksel                   | 05     |
| 0105      | Vippearmer og vippearmsaksel | 06     |
| 0105      | Toppdeksel                   | 07     |
| 0106      | Oljepumpe                    | 01     |
| 0106      | Oljefilter                   | 02     |
| 0108      | Manifold                     | 01     |
| 0109      | Vifterem justering           | 01     |
| 0109      | Løpehjul, to spor            | 02     |
| 0130      | Motorfester                  | 01     |
| 0130      | Støttebraketť for motor      | 02     |

| FIGNR | POSNR | <-V-F | NATO-KATALOGNE            | ARTIKKELNAVN-TEKNISKE DATA/FABRIKANTDATA                         | ENH | ANT  |
|-------|-------|-------|---------------------------|------------------------------------------------------------------|-----|------|
|       |       |       |                           | 0101 - SYLINDERBLOKK                                             |     |      |
| 01    | A     | 3-2-R | 2805-25-120-0905          | TOTOR, BENSIN I KASS;SE DGSÅ 2805-99-825-3606<br>RTC1089 (U1030) | EA  | 0001 |
| 31    | В     | P-2-R | 2805-99-825-3605          | MOTOR, BENSIN.; SE OGSÅ 2805-25-120-0906<br>RTC1089 (U1030)      | E٩  | 0001 |
| 01    | C     | >-2-R | 8115-25-118-6173          | KASSE, TRANSPORT/LAG;                                            | EA  | 0001 |
| 01    | D     | P-4-F | 5330-99-828-8795          | PAKNINGSSETT MOTORD;<br>608124 (U1030)                           | SE  | 0001 |
| 01    | 1     | X-5-R | 2805-99-824-0457          |                                                                  | EA  | 0001 |
| 31    | 2     | >-2-F | 2510-99-844-9635          |                                                                  | EΔ  | 0001 |
| 01    | 3     | X-5   | 5315-99-873-8071          | PIN;<br>247965 (U1030)                                           | EA  | 0001 |
| 01    | 4     | X-5   | 4730-99-850-1103          | PLUG;<br>247851 (J1030)                                          | EΑ  | 0001 |
| 01    | 5     | X-5   | 4730-99-850-0459          | PLUG;                                                            | EA  | 0001 |
| 01    | 6     | 2-5-F | 5315-99-849-8855          | 247127 (J1030) PINNE, AVTRAPPET, UTE; 213700 (U1030)             | EA  | 0002 |
| 01    | 7     | 9-4-= | 5310-25-102-3034          | SKIVE, FJÆR; SPLITT, STÅL, FOR SKRUE M14 247758 (U1030)          | EΑ  | 0006 |
| JI    | 8     | P-4-= | 5305-25-116-1168          | SKRUE, SEKSKANT;9/16 18NF-2X82,STÅL 8.8<br>247755 (U1030)        | EΑ  | 0006 |
| 01    | 9     | X-5   | 5315-99-850-1611          | PIN;<br>501593 (U1030)                                           | EA  | 0006 |
| 01    | 10    | 2-2-F | 5305-25-103-1001          | SKRUE, SEKSKANT; 1/2 NF-2X25, STÅL 8.8                           | EΑ  | 0003 |
| 01    | 11    | 3-2-F | 5305-25-116-5184          | 255085 (U1030)<br>SKRUE, SEKSKANT;1/2 20NF-2X29,STÅL 8.8         | EA  | 0001 |
| 01    | 12    | 2-2-F | 5310-25-101-4874          | 255085 (J1030) SKIVE, FJÆR; SPLITT, STÅL, FOR SKRUE M12          | EA  | 0004 |
| 31    | 13    | P-2-F | 2510-99-809-64 <b>7</b> 0 | WM500081 (U1030) BRACKET, ENGINE, SUP-;                          | E۵  | 0001 |
| 01    | 14    | 2-2-F | 5340-99-844-9944          | NRC2938 (U1030) PLUGG, EKSPANSJON; 525428 (J1030)                | EΔ  | 0003 |

| = I3NF. | POSNR | <-V-F            | NATO-KATALOGNR            | ARTIKKELNAVN-TEKNISKE DATA/FABRIKANTDATA           | ENH | ANT  |
|---------|-------|------------------|---------------------------|----------------------------------------------------|-----|------|
| 01      | 15    | P-2-F            | 2910-99-823-5125          | TAP, DRAIN;<br>602915 (U1030)                      | EA  | 0001 |
| 31      | 16    | P-2-F            | 4730-99-825-0864          | ADAPTOR, TEE, PIPE;<br>NRC1105 (U1030)             | EA  | 0001 |
| 01      | 17    | <b>&gt;-</b> 2-F | 2540-99-825-4470          | PIPE;<br>RTC1510 (J1030)                           | EA  | 0001 |
| Oi      | 18    | 2-2-F            | 4730-99-825-0865          | ADAPTOR, STRAIGHT, P-; NRC1124 (U1030)             | EA  | 0001 |
| 31      | 19    | P-4-F            | 5307-99-844-9907          | SKRUE, PINNE; 5/15IN 24 UNF X 32<br>252621 (U1030) | EA  | 0001 |
| 31      | 20    | P-3-F            | 2505-99-874-1185          | PACKING STRIP, REAR;<br>ERC5086 (U1030)            | EA  | 0002 |
| 01      | 21    | X-5              | 5340-99-824-7854          | CORE PLUG;<br>- 597586 (U1030)                     | EA  | 0002 |
| 01      | 22    | X-5              | 5315- <b>99</b> -850-0084 | PIN; 52124 (U1030)                                 | EA  | 0002 |
| 01      | 23    | <b>X</b> -5      | 4730-99-874-0234          | PLUG, PIPE;<br>527269 (N0753)                      |     | 0001 |
| 01      | 244   | P-4-F            | 5330-99-849-8856          | PAKNING;<br>213960 (U1030)                         |     | 0001 |
| 01      | 243   | P-4-F            | 5330-99-850-1592          | PAKNING;<br>243959 (U1030)                         |     | 0001 |
| 01      | 25    | P-4-F            | 0473-99-873-7634          | PLUG;<br>536577 (U1030)                            |     | 0001 |
| 01      | 26    | P-4-F            |                           | PLJGG, EKSPANSJON; 1 3/4 IN DIA 587528 (U1030)     |     | 0002 |
| 01      | 27    | P-4-F            | 5340-99-806-2193          | PLUGG, EKSPANSJON; 15/16IN DIA 525497 (U1030)      |     | 0001 |
| 01      | 28    | P-4-F            |                           | PLUGG, SKRUEGJENGET; 273165 (J1030)                |     | 0001 |
| 01      | 29    | P-4-F            |                           | PAKNING;<br>243968 (J1030)                         |     | 0001 |
| 01      | 30    | P-4-F            | 2930-99-845-0068          | STJDXWATER PJMP AN-; 514527 (U1030)                | EA  | 0001 |

| FIGV | R POSNR      | <-V-F | NATO-KATALOGNR                     | ARTIKKELNAVN-TEKNISKE DATA/FABRIKANTDATA                                | ENH | ANT  |
|------|--------------|-------|------------------------------------|-------------------------------------------------------------------------|-----|------|
|      |              |       |                                    | 0101 - TOPPLOKK                                                         |     |      |
| Э    | 2 A          | P-3-F | 5330-99-814-9775                   | VENTILSLIPESETT MOT; GEG1242 (NO753)                                    | SE  | 0001 |
| Э    | 2 1 A        | P-2-R | 2805-99-813-5824                   | TOPPLOKK, BENSINMOTO; 568757 (J1030)                                    | ΕA  | 0001 |
| 0    | 2 1B         | P-2-R | 2805-99-833-7443                   | TOPPLOKK;<br>ERC5256 (U1030)                                            | EA  | 0001 |
| )    | 2 2          | 2-2-F | 2805-99-824-7094                   | BOLT, CYLINDER HEAD;<br>247051 (U1030)                                  | E۵  | 0009 |
| 3    | 2 3          | >-2-F | 5306-99-802-5193                   | SKRUE, NEDDREID SFAM;1/2 20NF-2x132, STÅL, SEKSK HODE 554621 (U1030)    | EA  | 0005 |
| 0    | 2 4          | 9-2-F | 5306-99-844-9971                   | SKRUE, NEDDREID STAM; 1/2 20NF-2X59, STÅL, SEKSK HJDE<br>279648 (U1030) | ΕA  | 0004 |
| C    | 2 5          | 3-4-F | 5340-99-806-2193                   | PLUGG, EKSPANSJON;                                                      | EΔ  | 0001 |
| 3    | 2 6          | 3-4-F | 2805-99-809-2333                   | 525497 (U1030) SEAL, VALVE STEM, IN-;                                   | ΕA  | 0004 |
| 0    | 2 74         | 3-4-F | 2805-99-809-2332                   | 554727 (J1030) VENTILSTYRING, FORBR;                                    | E٩  | 0004 |
| 0    | 2 <b>7</b> B | 2-4-F | 2990-99-835-4245                   | 605759 (U1030) VENTILSTYRING, FORBR;                                    | E٩  | 0004 |
| 0    | 2 8          | P-4-F | 2805-99-809-2335                   | 568686 (U1030)<br>SEAL, VALVE STEM, EX-;                                | ΕA  | 0004 |
| C    | 2 9A         | P-4-F | 2805-99-809-2334                   | 554728 (J1030) VENTILSTYRING, FORBR;                                    | ΕA  | 0004 |
| 0    | 2 9B         | 2-4-F | 2805-99-833-5509                   | 605750 (U1030) VENTILSTYRING, FORBR;                                    | E۵  | 0004 |
| )    | 2 10         | P-4-F | 5305-99-136-4889                   | 568687 (U1030)<br>SKRUE, SEKSKANT; NE 2 0.81BAX11, STÅL                 | ΕA  | 0003 |
| 0    | 2 11         | P-4-F | 5310-25-102-3028                   | 251002 (U1030)<br>SKIVE, FJÆR; SPLITT, STÅL, FOR SKRUE M5               | EA  | 0003 |
| 3    | 2 12         | 2-4-F | 2805-99-824-7095                   | WM702001 (U1030) PLATE, BLANKING;                                       | EA  | 0001 |
| 0    | 2 13         | P-4-F | 5 <b>3</b> 30-99-850-0 <b>44</b> 2 | 598005 (U1030)<br>PAKNING;                                              | ΕA  | 0001 |
| 3    | 2 14         | P-3-F | 4730-99-810-0765                   | 236022 (U1030) ADAPTOR, THERMOMETE-; 568457 (U1030)                     | ΕA  | 0001 |

| =I3NF. | POSNR | K-V-F | NATO-KATALOGNR   | ARTIKKELNAVN-TEKNISKE DATA/FABRIKANTDATA                        | ENH | ANT  |
|--------|-------|-------|------------------|-----------------------------------------------------------------|-----|------|
| 32     | 15    | P-3-F | 5330-99-850-0764 | PAKNING;<br>231577 (J1030)                                      | EA  | 0001 |
| 32     | 16    | P-2-F | 2805-99-844-9901 | BRACKET, LIFTING, FR-;<br>525131 (J1030)                        | EA  | 0001 |
| 02     | 17    | >-2-F | 5305-25-101-9233 | SKRUE, SEKSKANT; 5/16 24NK-2X19, STÅL 8.8<br>GHF120 (J1030)     | EA  | 0002 |
| 02     | 18    | >-2-F | 5310-25-102-3031 | SKIVE, FJÆR; MB<br>GHF332 (J1030)                               |     | 0004 |
| 32     | 19    | P-2-F | 2805-99-805-8604 | HEAD GASKET; GEG3308 (U1030)                                    |     | 0001 |
| 02     | 20    | 9-4-F | 5315-99-849-8855 | PINNE, AVTRAPPET, UTE; 213700 (J1030)                           |     | 0002 |
| 02     | 21    | >-2-F | 5307-99-850-1542 | SKRUE, PINNE; 5/15 IN 24 JNF X 36<br>247144 (U1030)             |     | 0002 |
| 32     | 22    | P-2-F | 5307-99-814-0592 | SKRUE, PINNE; 5/15IN 24 JNF X 42<br>564574 (J1030)              |     | 0001 |
| 02     | 23    | P-2-F | 5330-99-850-0226 | PAKNING;<br>232039 (J1030)                                      |     | 0004 |
| 02     | 24    | P-2-F | 4730-99-850-1618 | BOLT, FLUID PASSAGE?; 597563 (U1030)                            | EA  | 0002 |
| 02     | 25    | »-2-F | 2805-99-850-1554 | PIPE, STEEL;<br>275579 (U1030)                                  | EA  | 0001 |
| 32     | 25    | P-2-F | 2805-99-850-1558 | BRACKET, LIFTING, RE-; 276501 (J1030)                           | EA  | 0002 |
| 32     | 27    | P-2-F | 5305-25-101-9233 | SKRUE, SEKSKANT;5/16 24NX-2X19,STÅL 8.8<br>GHF120 (J1030)       | ΕA  | 0002 |
| 02     | 28    | P-3-F | 5330-99-849-8856 | PAKNING;<br>213950 (J1030)                                      | EA  | 0001 |
| 02     | 29    | P-3-F | 2540-99-825-0861 | ADAPTOR, HEATER;<br>624391 (J1030)                              | EA  | 0001 |
| 32     | 30    | P-2-F | 4730-25-101-2123 | KLEMME, SLANGE; NR21, 23-27MM, MIN UTV SLANGEDIA 603887 (U1030) | EA  | 0002 |
| 02     | 31    | P-2-F | 2540-99-825-0862 | PIPE, CONNECTOR; NRC1114 (U1030)                                | EA  | 0001 |
| 02     | 32    | P-2-F | 2540-25-101-8127 | RØR;<br>636211 (S3562)                                          | EA  | 0001 |
| 02     | 33    | P-4-F | 5365-99-825-0397 | CORE PLUGS, CYLINDE-; 518272 (J1030)                            | EA  | 0004 |

| FIGNR | POSNR | • | ARTIKKELNAVN-TEKNISKE DATA/FABRIKANTDATA | ENH |      |
|-------|-------|---|------------------------------------------|-----|------|
| 02    | 34    | - | PLUGG, SKRUEGJENGET;                     |     | 0001 |