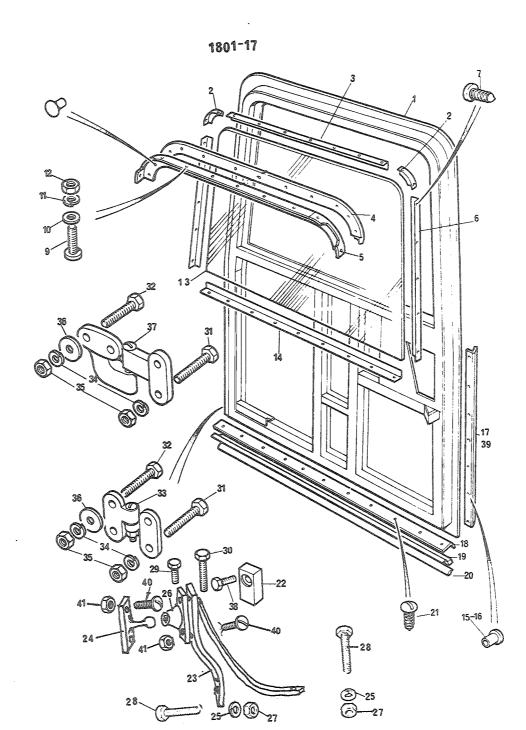

| FIGNR | POSNR | <-V-F | NATO-KATALOGNE            | ARTIKKELNAVN-TEKNISKE DATA/FABRIKANTDATA                         | ENH | ANT  |
|-------|-------|-------|---------------------------|------------------------------------------------------------------|-----|------|
|       |       |       |                           | 0101 - SYLINDERBLOKK                                             |     |      |
| 01    | A     | 3-2-R | 2805-25-120-0905          | TOTOR, BENSIN I KASS;SE DGSÅ 2805-99-825-3606<br>RTC1089 (U1030) | EA  | 0001 |
| 31    | В     | P-2-R | 2805-99-825-3605          | MOTOR, BENSIN.; SE OGSÅ 2805-25-120-0906<br>RTC1089 (U1030)      | E٩  | 0001 |
| 01    | C     | >-2-R | 8115-25-118-6173          | KASSE, TRANSPORT/LAG;                                            | EA  | 0001 |
| 01    | D     | P-4-F | 5330-99-828-8795          | PAKNINGSSETT MOTORD;<br>608124 (U1030)                           | SE  | 0001 |
| 01    | 1     | X-5-R | 2805-99-824-0457          |                                                                  | EA  | 0001 |
| 31    | 2     | >-2-F | 2510-99-844-9635          |                                                                  | EΔ  | 0001 |
| 01    | 3     | X-5   | 5315-99-873-8071          | PIN;<br>247965 (U1030)                                           | EA  | 0001 |
| 01    | 4     | X-5   | 4730-99-850-1103          | PLUG;<br>247851 (J1030)                                          | EΑ  | 0001 |
| 01    | 5     | X-5   | 4730-99-850-0459          | PLUG;                                                            | EA  | 0001 |
| 01    | 6     | 2-5-F | 5315-99-849-8855          | 247127 (J1030) PINNE, AVTRAPPET, UTE; 213700 (U1030)             | EA  | 0002 |
| 01    | 7     | 9-4-= | 5310-25-102-3034          | SKIVE, FJÆR; SPLITT, STÅL, FOR SKRUE M14 247758 (U1030)          | EΑ  | 0006 |
| JI    | 8     | P-4-= | 5305-25-116-1168          | SKRUE, SEKSKANT;9/16 18NF-2X82,STÅL 8.8<br>247755 (U1030)        | EΑ  | 0006 |
| 01    | 9     | X-5   | 5315-99-850-1611          | PIN;<br>501593 (U1030)                                           | EA  | 0006 |
| 01    | 10    | 2-2-F | 5305-25-103-1001          | SKRUE, SEKSKANT; 1/2 NF-2X25, STÅL 8.8                           | EΑ  | 0003 |
| 01    | 11    | 3-2-F | 5305-25-116-5184          | 255085 (U1030)<br>SKRUE, SEKSKANT;1/2 20NF-2X29,STÅL 8.8         | EA  | 0001 |
| 01    | 12    | 2-2-F | 5310-25-101-4874          | 255085 (J1030) SKIVE, FJÆR; SPLITT, STÅL, FOR SKRUE M12          | EA  | 0004 |
| 31    | 13    | P-2-F | 2510-99-809-64 <b>7</b> 0 | WM500081 (U1030) BRACKET, ENGINE, SUP-;                          | E۵  | 0001 |
| 01    | 14    | 2-2-F | 5340-99-844-9944          | NRC2938 (U1030) PLUGG, EKSPANSJON; 525428 (J1030)                | EΔ  | 0003 |

| = I3NF. | POSNR | <-V-F            | NATO-KATALOGNR            | ARTIKKELNAVN-TEKNISKE DATA/FABRIKANTDATA           | ENH | ANT  |
|---------|-------|------------------|---------------------------|----------------------------------------------------|-----|------|
| 01      | 15    | P-2-F            | 2910-99-823-5125          | TAP, DRAIN;<br>602915 (U1030)                      | EA  | 0001 |
| 31      | 16    | P-2-F            | 4730-99-825-0864          | ADAPTOR, TEE, PIPE;<br>NRC1105 (U1030)             | EA  | 0001 |
| 01      | 17    | <b>&gt;-</b> 2-F | 2540-99-825-4470          | PIPE;<br>RTC1510 (J1030)                           | EA  | 0001 |
| Oi      | 18    | 2-2-F            | 4730-99-825-0865          | ADAPTOR, STRAIGHT, P-; NRC1124 (U1030)             | EA  | 0001 |
| 31      | 19    | P-4-F            | 5307-99-844-9907          | SKRUE, PINNE; 5/15IN 24 UNF X 32<br>252621 (U1030) | EA  | 0001 |
| 31      | 20    | P-3-F            | 2505-99-874-1185          | PACKING STRIP, REAR;<br>ERC5086 (U1030)            | EA  | 0002 |
| 01      | 21    | X-5              | 5340-99-824-7854          | CORE PLUG;<br>- 597586 (U1030)                     | EA  | 0002 |
| 01      | 22    | X-5              | 5315- <b>99</b> -850-0084 | PIN; 52124 (U1030)                                 | EA  | 0002 |
| 01      | 23    | <b>X</b> -5      | 4730-99-874-0234          | PLUG, PIPE;<br>527269 (N0753)                      |     | 0001 |
| 01      | 244   | P-4-F            | 5330-99-849-8856          | PAKNING;<br>213960 (U1030)                         |     | 0001 |
| 01      | 243   | P-4-F            | 5330-99-850-1592          | PAKNING;<br>243959 (U1030)                         |     | 0001 |
| 01      | 25    | P-4-F            | 0473-99-873-7634          | PLUG;<br>536577 (U1030)                            |     | 0001 |
| 01      | 26    | P-4-F            |                           | PLJGG, EKSPANSJON; 1 3/4 IN DIA 587528 (U1030)     |     | 0002 |
| 01      | 27    | P-4-F            | 5340-99-806-2193          | PLUGG, EKSPANSJON; 15/16IN DIA 525497 (U1030)      |     | 0001 |
| 01      | 28    | P-4-F            |                           | PLUGG, SKRUEGJENGET; 273165 (J1030)                |     | 0001 |
| 01      | 29    | P-4-F            |                           | PAKNING;<br>243968 (J1030)                         |     | 0001 |
| 01      | 30    | P-4-F            | 2930-99-845-0068          | STJDXWATER PJMP AN-; 514527 (U1030)                | EA  | 0001 |

| FIGV | R POSNR      | <-V-F | NATO-KATALOGNR                     | ARTIKKELNAVN-TEKNISKE DATA/FABRIKANTDATA                                | ENH | ANT  |
|------|--------------|-------|------------------------------------|-------------------------------------------------------------------------|-----|------|
|      |              |       |                                    | 0101 - TOPPLOKK                                                         |     |      |
| Э    | 2 A          | P-3-F | 5330-99-814-9775                   | VENTILSLIPESETT MOT; GEG1242 (NO753)                                    | SE  | 0001 |
| Э    | 2 1 A        | P-2-R | 2805-99-813-5824                   | TOPPLOKK, BENSINMOTO; 568757 (J1030)                                    | ΕA  | 0001 |
| 0    | 2 1B         | P-2-R | 2805-99-833-7443                   | TOPPLOKK;<br>ERC5256 (U1030)                                            | EA  | 0001 |
| )    | 2 2          | 2-2-F | 2805-99-824-7094                   | BOLT, CYLINDER HEAD;<br>247051 (U1030)                                  | E۵  | 0009 |
| 3    | 2 3          | >-2-F | 5306-99-802-5193                   | SKRUE, NEDDREID SFAM;1/2 20NF-2x132, STÅL, SEKSK HODE 554621 (U1030)    | EA  | 0005 |
| 0    | 2 4          | 9-2-F | 5306-99-844-9971                   | SKRUE, NEDDREID STAM; 1/2 20NF-2X59, STÅL, SEKSK HJDE<br>279648 (U1030) | ΕA  | 0004 |
| C    | 2 5          | 3-4-F | 5340-99-806-2193                   | PLUGG, EKSPANSJON;                                                      | EΔ  | 0001 |
| 3    | 2 6          | 3-4-F | 2805-99-809-2333                   | 525497 (U1030) SEAL, VALVE STEM, IN-;                                   | ΕA  | 0004 |
| 0    | 2 74         | 3-4-F | 2805-99-809-2332                   | 554727 (J1030) VENTILSTYRING, FORBR;                                    | E٩  | 0004 |
| 0    | 2 <b>7</b> B | 2-4-F | 2990-99-835-4245                   | 605759 (U1030) VENTILSTYRING, FORBR;                                    | E٩  | 0004 |
| 0    | 2 8          | P-4-F | 2805-99-809-2335                   | 568686 (U1030)<br>SEAL, VALVE STEM, EX-;                                | ΕA  | 0004 |
| C    | 2 9A         | P-4-F | 2805-99-809-2334                   | 554728 (J1030) VENTILSTYRING, FORBR;                                    | ΕA  | 0004 |
| 0    | 2 9B         | 2-4-F | 2805-99-833-5509                   | 605750 (U1030) VENTILSTYRING, FORBR;                                    | E۵  | 0004 |
| )    | 2 10         | P-4-F | 5305-99-136-4889                   | 568687 (U1030)<br>SKRUE, SEKSKANT; NE 2 0.81BAX11, STÅL                 | ΕA  | 0003 |
| 0    | 2 11         | P-4-F | 5310-25-102-3028                   | 251002 (U1030)<br>SKIVE, FJÆR; SPLITT, STÅL, FOR SKRUE M5               | EA  | 0003 |
| 3    | 2 12         | 2-4-F | 2805-99-824-7095                   | WM702001 (U1030) PLATE, BLANKING;                                       | EA  | 0001 |
| 0    | 2 13         | P-4-F | 5 <b>3</b> 30-99-850-0 <b>44</b> 2 | 598005 (U1030)<br>PAKNING;                                              | ΕA  | 0001 |
| 3    | 2 14         | P-3-F | 4730-99-810-0765                   | 236022 (U1030) ADAPTOR, THERMOMETE-; 568457 (U1030)                     | ΕA  | 0001 |

| =I3NF. | POSNR | K-V-F | NATO-KATALOGNR   | ARTIKKELNAVN-TEKNISKE DATA/FABRIKANTDATA                        | ENH | ANT  |
|--------|-------|-------|------------------|-----------------------------------------------------------------|-----|------|
| 32     | 15    | P-3-F | 5330-99-850-0764 | PAKNING;<br>231577 (J1030)                                      | EA  | 0001 |
| 32     | 16    | P-2-F | 2805-99-844-9901 | BRACKET, LIFTING, FR-;<br>525131 (J1030)                        | EA  | 0001 |
| 02     | 17    | >-2-F | 5305-25-101-9233 | SKRUE, SEKSKANT; 5/16 24NK-2X19, STÅL 8.8<br>GHF120 (J1030)     | EA  | 0002 |
| 02     | 18    | >-2-F | 5310-25-102-3031 | SKIVE, FJÆR; MB<br>GHF332 (J1030)                               |     | 0004 |
| 32     | 19    | P-2-F | 2805-99-805-8604 | HEAD GASKET; GEG3308 (U1030)                                    |     | 0001 |
| 02     | 20    | 9-4-F | 5315-99-849-8855 | PINNE, AVTRAPPET, UTE; 213700 (J1030)                           |     | 0002 |
| 02     | 21    | >-2-F | 5307-99-850-1542 | SKRUE, PINNE; 5/15 IN 24 JNF X 36<br>247144 (U1030)             |     | 0002 |
| 32     | 22    | P-2-F | 5307-99-814-0592 | SKRUE, PINNE; 5/15IN 24 JNF X 42<br>564574 (J1030)              |     | 0001 |
| 02     | 23    | P-2-F | 5330-99-850-0226 | PAKNING;<br>232039 (J1030)                                      |     | 0004 |
| 02     | 24    | P-2-F | 4730-99-850-1618 | BOLT, FLUID PASSAGE?; 597563 (U1030)                            | EA  | 0002 |
| 02     | 25    | »-2-F | 2805-99-850-1554 | PIPE, STEEL;<br>275579 (U1030)                                  | EA  | 0001 |
| 32     | 25    | P-2-F | 2805-99-850-1558 | BRACKET, LIFTING, RE-; 276501 (J1030)                           | EA  | 0002 |
| 32     | 27    | P-2-F | 5305-25-101-9233 | SKRUE, SEKSKANT;5/16 24NX-2X19,STÅL 8.8<br>GHF120 (J1030)       | ΕA  | 0002 |
| 02     | 28    | P-3-F | 5330-99-849-8856 | PAKNING;<br>213950 (J1030)                                      | EA  | 0001 |
| 02     | 29    | P-3-F | 2540-99-825-0861 | ADAPTOR, HEATER;<br>624391 (J1030)                              | EA  | 0001 |
| 32     | 30    | P-2-F | 4730-25-101-2123 | KLEMME, SLANGE; NR21, 23-27MM, MIN UTV SLANGEDIA 603887 (U1030) | EA  | 0002 |
| 02     | 31    | P-2-F | 2540-99-825-0862 | PIPE, CONNECTOR; NRC1114 (U1030)                                | EA  | 0001 |
| 02     | 32    | P-2-F | 2540-25-101-8127 | RØR;<br>636211 (S3562)                                          | EA  | 0001 |
| 02     | 33    | P-4-F | 5365-99-825-0397 | CORE PLUGS, CYLINDE-; 518272 (J1030)                            | EA  | 0004 |