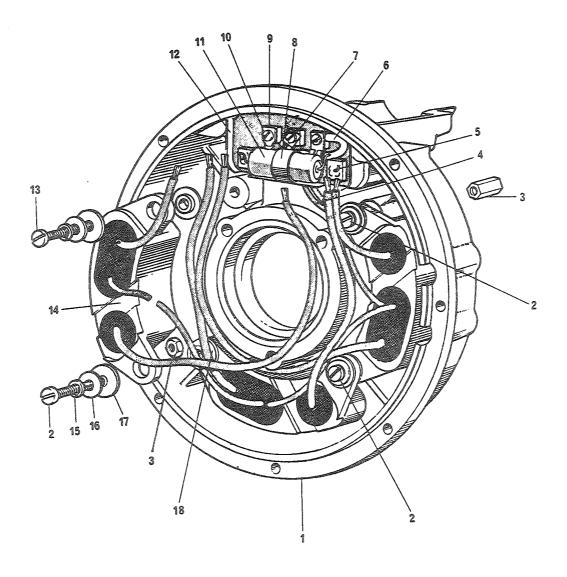

ATA/FABRIKANTDATA    | ENH | ANT  |
|------------|-------|-------|------------------|---------------------------------------------|-----|------|
| <br>01     | 37    | P-4-F | 2920-99-825-5100 | CIRCLIP;<br>RTC1358 (J1030)                 | EA  | 0001 |
| <b>3</b> 1 | 38    | P-4-F | 2920-99-825-5101 | BEARING, GENERATOR;<br>CRL10A (U0041)       | EA  | 0001 |
| 01         | 39    | P-4-F | 3120-99-806-7449 | LAGER, SKIVE, TRYKK;<br>6019-703 (U0041)    | EA  | 0001 |
| 31         | 40    | 9-4-F | 3110-99-810-8875 | PLATE, STØTTE, LAGER;<br>6019-491 (U0041)   | EA  | 0002 |
| 01         | 41    | 2-4-F | 5310-25-126-4677 | WASHER LOCK;<br>5001-26 (U0041)             | EA  | 0001 |
| 01         | 42    | P-2-F | 5307-99-810-8846 | SKRUE, PINNE, HELT OP;<br>6019-329A (U0041) | EA  | 0002 |



| <br>FIGUR | POSVR | K-V-F | NATO-KATALOGNR   | ARTIKKELNAVN-TEKNISKE DATA/FABRIKANTDATA                                | ENH | ANT  |
|-----------|-------|-------|------------------|-------------------------------------------------------------------------|-----|------|
|           |       |       |                  | 0601 - VEKSELSTRØMDYNAMO                                                |     |      |
| 02        | 1     | P-4-F | 2920-99-825-5102 | SHIELD SLIP; UTEN DIDDER 90606393 (U1030)                               | EA  | 0001 |
| 02        | 2     | P-4-F | 5305-99-137-8286 | SKRUE, SPOR; NR 10 32NFK29, STÅL, L SYL HJDE<br>5335-677J (U0041)       | EA  | 0003 |
| <b>32</b> | 3     | P-4-F | 5310-99-810-8904 | MUTTER, SEKSKANT; NR 10 32NF, S, 8.8, NV 5/16, H 19 MM 5330-412 (U004