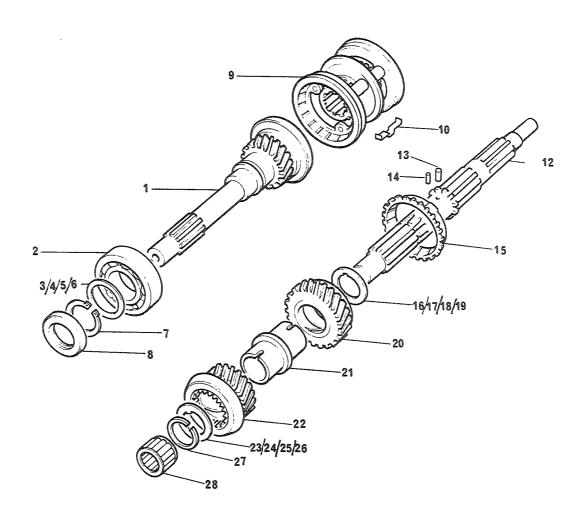

UT-; 571164 (J1030)                                     | EA                                      | 0001 |
| 03        | 8     | P-3-F | 5307-99-818-9091 | KULETAPP; 575720 (U1030)                                                 | EA                                      | 0001 |
| 03        | 9     | P-3-F | 5305-25-101-7607 | SKRUE, SEKSKANT; 1/4 20NCX32, STÅL 8.8 90215593 (J1030)                  | EA                                      | 0003 |
| 03        | 10    | P-3-F | 5310-25-102-3030 | SKIVE, FJÆR; SPLITT, STÅL, FOR SKRUE M6 GHF331 (J1030)                   | ΕÂ                                      | 0003 |
| 03        | 11    | 2-3-F | 5310-99-943-5762 |                                                                          | EA                                      | 0004 |



| FIGUR                  | POSNR             | <-V-F | NATO-KATALOGNR    | ARTIKKELNAVN-TEKNISKE DATA/FABRIKANTDATA         | ENH | ANT          |
|------------------------|-------------------|-------|-------------------|--------------------------------------------------|-----|--------------|
|                        |                   |       |                   | 0701 - INNGÅENDE AKSEL OG FREMRE HOVEDAKSEL      |     |              |
| 31                     | g-wa-             | P-4-F | 2520-99-819-4757  | GEAR AND SHAFT ASS-;<br>605880 (U1030)           | EA  | 0001         |
| 01                     | 2                 | 9-4-F | 3110-99-950-1248  | BEARING, BALL, JOUR;<br>55714 (U1030)            | EA  | 0001         |
| 01                     | 3                 | P-4-F | 5365-99-