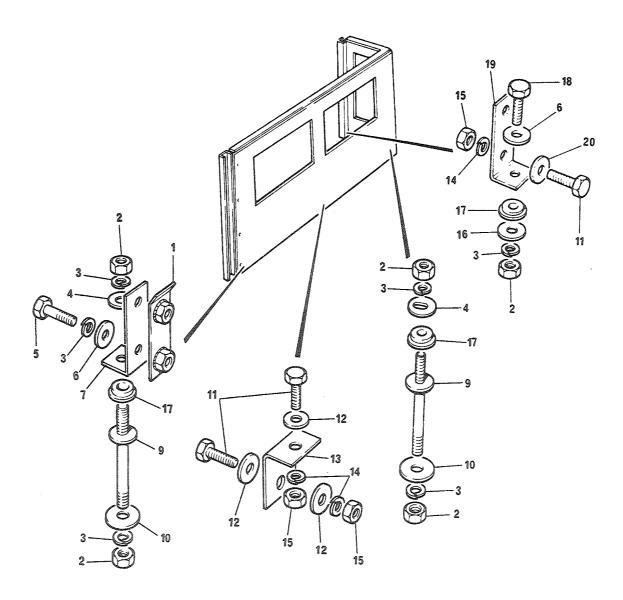

## 4. Spørsmål

Spørsmål i forbindelse med denne katalog rettes til Hærens forsynings-kommando.

| GRUPPE 01 | MOTOR                        | Fig nr |
|-----------|------------------------------|--------|
| 0101      | Sylinderblokk                | 01     |
| 0101      | Topplokk                     | 02     |
| 0102      | Veivaksel                    | 01     |
| 0102      | Bunnpanne                    | 02     |
| 0104      | Veivstang og stempel         | 01     |
| 0105      | Kamaksel                     | 01     |
| 0105      | Registerkjede og strammer    | 02     |
| 0105      | Registerdeksel               | 03     |
| 0105      | Ventiler og løftere          | 04     |
| 0105      | Sidedeksel                   | 05     |
| 0105      | Vippearmer og vippearmsaksel | 06     |
| 0105      | Toppdeksel                   | 07     |
| 0106      | Oljepumpe                    | 01     |
| 0106      | Oljefilter                   | 02     |
| 0108      | Manifold                     | 01     |
| 0109      | Vifterem justering           | 01     |
| 0109      | Løpehjul, to spor            | 02     |
| 0130      | Motorfester                  | 01     |
| 0130      | Støttebraketť for motor      | 02     |