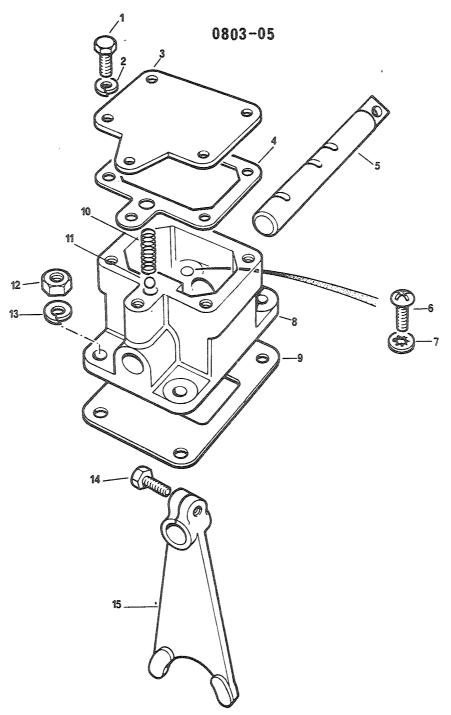

#### 2. Forlaring av rubrikkene

- a. Rubrikk 1 Under denne rubrikken angis figurnummer.
- b. Rubrikk 2 Under denne rubrikken angis posisjonsnummer på figuren.

Det vil i noen tilfeller stå bokstavene A og B bak posisjonsnummeret. Artikler merket A skal forbrukes og erstattes av artikler merket B. Forholdet er innmeldt i erstatningskrysslisten TH 120-5.

#### (1) Kildekodene

Kodene har følgende betydning

P - Reparasjonsdelen er en forsyningsartikkel som anfskaffes, lagres og etterforsynes i det militære forsyningssystemet.

- K Reparasjonsdelen inngår i et delsett og utleveres normalt ikke som separat artikkel.
- M Reparasjonsdel som ikke anskaffes og lagres i det militære forsyningssystem, men som må tilvirkes ved behov.
- A Sammenstilling som ikke anskaffes og lagres som sådan, men som ved behov settes sammen av komponenter/eller enkeltdeler.
- X Reparasjonsdel som anskaffes og lagres fordi behovet vil bli dekket ved utskiftning av nest høyere sammenstilling.
- C Reparasjonsdel som ved behov kan anskaffes lokalt.
- (2) Den laveste linje som er autorisert for å montere delen. Tallene under rubrikken har følgende betydning:
  - Tallet 2 Avdelingsvedlikehold, 2. linje
  - Tallet 3 Feltvedlikehold, 3. linje
  - Tallet 4 Høyere linjes vedlikehold, 4. linje
  - NB! Angivelse av vedlikeholdslinje hjemler ikke opplegg av reservedeler jfr pkt 1.
- (3) Forbruksstatuskoder
  - De forbruksstatuskoder som blir brukt i denne katalogen, er:
  - F forbruksmateriell
  - R returpliktig materiell
- d. Rubrikk 4 Under denne rubrikk er oppført artikkelens NATO-katalognummer.
- e. Rubrikk 5 Under denne rubrikk er artikkelens navn angitt. Under artikkelens navn er leverandørens/underleverandørens partnummer angitt. I parentes står oppført leverandørens fabrikantnummer (se gruppe C).
- f. Rubrikk 6 Under denne rubrikk er enheten angitt (EA, MR, EB, ol)
- g. Rubrikk 7 Under denne rubrikk er angitt antallet som inngår under vedkommende posisjonsnummer.
- h. Rubrikk 8 Under denne rubrikk er angitt gruppespesifikasjon.