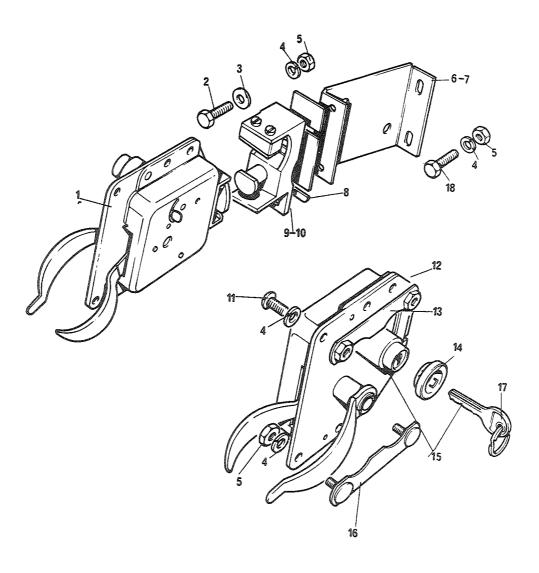

## 4. Spørsmål

Spørsmål i forbindelse med denne katalog rettes til Hærens forsynings-kommando.

| GRUPPE 01 | MOTOR                        | Fig nr |
|-----------|------------------------------|--------|
| 0101      | Sylinderblokk                | 01     |
| 0101      | Topplokk                     | 02     |
| 0102      | Veivaksel                    | 01     |
| 0102      | Bunnpanne                    | 02     |
| 0104      | Veivstang og stempel         | 01     |
| 0105      | Kamaksel                     | 01     |
| 0105      | Registerkjede og strammer    | 02     |
| 0105      | Registerdeksel               | 03     |
| 0105      | Ventiler og løftere          | 04     |
| 0105      | Sidedeksel                   | 05     |
| 0105      | Vippearmer og vippearmsaksel | 06     |
| 0105      | Toppdeksel                   | 07     |
| 0106      | Oljepumpe                    | 01     |
| 0106      | Oljefilter                   | 02     |
| 0108      | Manifold                     | 01     |
| 0109      | Vifterem justering           | 01     |
| 0109      | Løpehjul, to spor            | 02     |
| 0130      | Motorfester                  | 01     |
| 0130      | Støttebraketť for motor      | 02     |