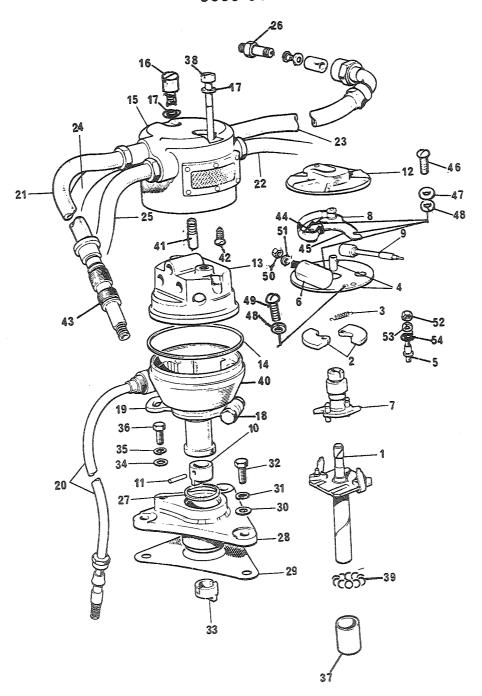

| FIGNR | POSNR | <-V-F | NATO-KATALOGNE            | ARTIKKELNAVN-TEKNISKE DATA/FABRIKANTDATA                         | ENH | ANT  |
|-------|-------|-------|---------------------------|------------------------------------------------------------------|-----|------|
|       |       |       |                           | 0101 - SYLINDERBLOKK                                             |     |      |
| 01    | A     | 3-2-R | 2805-25-120-0905          | TOTOR, BENSIN I KASS;SE DGSÅ 2805-99-825-3606<br>RTC1089 (U1030) | EA  | 0001 |
| 31    | В     | P-2-R | 2805-99-825-3605          | MOTOR, BENSIN.; SE OGSÅ 2805-25-120-0906<br>RTC1089 (U1030)      | E٩  | 0001 |
| 01    | C     | >-2-R | 8115-25-118-6173          | KASSE, TRANSPORT/LAG;                                            | EA  | 0001 |
| 01    | D     | P-4-F | 5330-99-828-8795          | PAKNINGSSETT MOTORD;<br>608124 (U1030)                           | SE  | 0001 |
| 01    | 1     | X-5-R | 2805-99-824-0457          |                                                                  | EA  | 0001 |
| 31    | 2     | >-2-F | 2510-99-844-9635          |                                                                  | EΔ  | 0001 |
| 01    | 3     | X-5   | 5315-99-873-8071          | PIN;<br>247965 (U1030)                                           | EA  | 0001 |
| 01    | 4     | X-5   | 4730-99-850-1103          | PLUG;<br>247851 (J1030)                                          | EΑ  | 0001 |
| 01    | 5     | X-5   | 4730-99-850-0459          | PLUG;                                                            | EA  | 0001 |
| 01    | 6     | 2-5-F | 5315-99-849-8855          | 247127 (J1030) PINNE, AVTRAPPET, UTE; 213700 (U1030)             | EA  | 0002 |
| 01    | 7     | 9-4-= | 5310-25-102-3034          | SKIVE, FJÆR; SPLITT, STÅL, FOR SKRUE M14 247758 (U1030)          | EΑ  | 0006 |
| JI    | 8     | P-4-= | 5305-25-116-1168          | SKRUE, SEKSKANT;9/16 18NF-2X82,STÅL 8.8<br>247755 (U1030)        | EΑ  | 0006 |
| 01    | 9     | X-5   | 5315-99-850-1611          | PIN;<br>501593 (U1030)                                           | EA  | 0006 |
| 01    | 10    | 2-2-F | 5305-25-103-1001          | SKRUE, SEKSKANT; 1/2 NF-2X25, STÅL 8.8                           | EΑ  | 0003 |
| 01    | 11    | 3-2-F | 5305-25-116-5184          | 255085 (U1030)<br>SKRUE, SEKSKANT;1/2 20NF-2X29,STÅL 8.8         | EA  | 0001 |
| 01    | 12    | 2-2-F | 5310-25-101-4874          | 255085 (J1030) SKIVE, FJÆR; SPLITT, STÅL, FOR SKRUE M12          | EA  | 0004 |
| 31    | 13    | P-2-F | 2510-99-809-64 <b>7</b> 0 | WM500081 (U1030) BRACKET, ENGINE, SUP-;                          | E۵  | 0001 |
| 01    | 14    | 2-2-F | 5340-99-844-9944          | NRC2938 (U1030) PLUGG, EKSPANSJON; 525428 (J1030)                | EΔ  | 0003 |

| = I3NF. | POSNR | <-V-F            | NATO-KATALOGNR            | ARTIKKELNAVN-TEKNISKE DATA/FABRIKANTDATA           | ENH | ANT  |
|---------|-------|------------------|---------------------------|----------------------------------------------------|-----|------|
| 01      | 15    | P-2-F            | 2910-99-823-5125          | TAP, DRAIN;<br>602915 (U1030)                      | EA  | 0001 |
| 31      | 16    | P-2-F            | 4730-99-825-0864          | ADAPTOR, TEE, PIPE;<br>NRC1105 (U1030)             | EA  | 0001 |
| 01      | 17    | <b>&gt;-</b> 2-F | 2540-99-825-4470          | PIPE;<br>RTC1510 (J1030)                           | EA  | 0001 |
| Oi      | 18    | 2-2-F            | 4730-99-825-0865          | ADAPTOR, STRAIGHT, P-; NRC1124 (U1030)             | EA  | 0001 |
| 31      | 19    | P-4-F            | 5307-99-844-9907          | SKRUE, PINNE; 5/15IN 24 UNF X 32<br>252621 (U1030) | EA  | 0001 |
| 31      | 20    | P-3-F            | 2505-99-874-1185          | PACKING STRIP, REAR;<br>ERC5086 (U1030)            | EA  | 0002 |
| 01      | 21    | X-5              | 5340-99-824-7854          | CORE PLUG;<br>- 597586 (U1030)                     | EA  | 0002 |
| 01      | 22    | X-5              | 5315- <b>99</b> -850-0084 | PIN; 52124 (U1030)                                 | EA  | 0002 |
| 01      | 23    | <b>X</b> -5      | 4730-99-874-0234          | PLUG, PIPE;<br>527269 (N0753)                      |     | 0001 |
| 01      | 244   | P-4-F            | 5330-99-849-8856          | PAKNING;<br>213960 (U1030)                         |     | 0001 |
| 01      | 243   | P-4-F            | 5330-99-850-1592          | PAKNING;<br>243959 (U1030)                         |     | 0001 |
| 01      | 25    | P-4-F            | 0473-99-873-7634          | PLUG;<br>536577 (U1030)                            |     | 0001 |
| 01      | 26    | P-4-F            |                           | PLJGG, EKSPANSJON; 1 3/4 IN DIA 587528 (U1030)     |     | 0002 |
| 01      | 27    | P-4-F            | 5340-99-806-2193          | PLUGG, EKSPANSJON; 15/16IN DIA 525497 (U1030)      |     | 0001 |
| 01      | 28    | P-4-F            |                           | PLUGG, SKRUEGJENGET; 273165 (J1030)                |     | 0001 |
| 01      | 29    | P-4-F            |                           | PAKNING;<br>243968 (J1030)                         |     | 0001 |
| 01      | 30    | P-4-F            | 2930-99-845-0068          | STJDXWATER PJMP AN-; 514527 (U1030)                | EA  | 0001 |

| FIGV | R POSNR      | <-V-F | NATO-KATALOGNR                     | ARTIKKELNAVN-TEKNISKE DATA/FABRIKANTDATA                                | ENH | ANT  |
|------|--------------|-------|------------------------------------|-------------------------------------------------------------------------|-----|------|
|      |              |       |                                    | 0101 - TOPPLOKK                                                         |     |      |
| Э    | 2 A          | P-3-F | 5330-99-814-9775                   | VENTILSLIPESETT MOT; GEG1242 (NO753)                                    | SE  | 0001 |
| Э    | 2 1 A        | P-2-R | 2805-99-813-5824                   | TOPPLOKK, BENSINMOTO; 568757 (J1030)                                    | ΕA  | 0001 |
| 0    | 2 1B         | P-2-R | 2805-99-833-7443                   | TOPPLOKK;<br>ERC5256 (U1030)                                            | EA  | 0001 |
| )    | 2 2          | 2-2-F | 2805-99-824-7094                   | BOLT, CYLINDER HEAD;<br>247051 (U1030)                                  | E۵  | 0009 |
| 3    | 2 3          | >-2-F | 5306-99-802-5193                   | SKRUE, NEDDREID SFAM;1/2 20NF-2x132, STÅL, SEKSK HODE 554621 (U1030)    | EA  | 0005 |
| 0    | 2 4          | 9-2-F | 5306-99-844-9971                   | SKRUE, NEDDREID STAM; 1/2 20NF-2X59, STÅL, SEKSK HJDE<br>279648 (U1030) | ΕA  | 0004 |
| C    | 2 5          | 3-4-F | 5340-99-806-2193                   | PLUGG, EKSPANSJON;                                                      | EΔ  | 0001 |
| 3    | 2 6          | 3-4-F | 2805-99-809-2333                   | 525497 (U1030) SEAL, VALVE STEM, IN-;                                   | ΕA  | 0004 |
| 0    | 2 74         | 3-4-F | 2805-99-809-2332                   | 554727 (J1030) VENTILSTYRING, FORBR;                                    | E٩  | 0004 |
| 0    | 2 <b>7</b> B | 2-4-F | 2990-99-835-4245                   | 605759 (U1030) VENTILSTYRING, FORBR;                                    | E٩  | 0004 |
| 0    | 2 8          | P-4-F | 2805-99-809-2335                   | 568686 (U1030)<br>SEAL, VALVE STEM, EX-;                                | ΕA  | 0004 |
| C    | 2 9A         | P-4-F | 2805-99-809-2334                   | 554728 (J1030) VENTILSTYRING, FORBR;                                    | ΕA  | 0004 |
| 0    | 2 9B         | 2-4-F | 2805-99-833-5509                   | 605750 (U1030) VENTILSTYRING, FORBR;                                    | E۵  | 0004 |
| )    | 2 10         | P-4-F | 5305-99-136-4889                   | 568687 (U1030)<br>SKRUE, SEKSKANT; NE 2 0.81BAX11, STÅL                 | ΕA  | 0003 |
| 0    | 2 11         | P-4-F | 5310-25-102-3028                   | 251002 (U1030)<br>SKIVE, FJÆR; SPLITT, STÅL, FOR SKRUE M5               | EA  | 0003 |
| 3    | 2 12         | 2-4-F | 2805-99-824-7095                   | WM702001 (U1030) PLATE, BLANKING;                                       | EA  | 0001 |
| 0    | 2 13         | P-4-F | 5 <b>3</b> 30-99-850-0 <b>44</b> 2 | 598005 (U1030)<br>PAKNING;                                              | ΕA  | 0001 |
| 3    | 2 14         | P-3-F | 4730-99-810-0765                   | 236022 (U1030) ADAPTOR, THERMOMETE-; 568457 (U1030)                     | ΕA  | 0001 |

| =I3NF. | POSNR | K-V-F | NATO-KATALOGNR   | ARTIKKELNAVN-TEKNISKE DATA/FABRIKANTDATA                        | ENH | ANT  |
|--------|-------|-------|------------------|-----------------------------------------------------------------|-----|------|
| 32     | 15    | P-3-F | 5330-99-850-0764 | PAKNING;<br>231577 (J1030)                                      | EA  | 0001 |
| 32     | 16    | P-2-F | 2805-99-844-9901 | BRACKET, LIFTING, FR-;<br>525131 (J1030)                        | EA  | 0001 |
| 02     | 17    | >-2-F | 5305-25-101-9233 | SKRUE, SEKSKANT; 5/16 24NK-2X19, STÅL 8.8<br>GHF120 (J1030)     | EA  | 0002 |
| 02     | 18    | >-2-F | 5310-25-102-3031 | SKIVE, FJÆR; MB<br>GHF332 (J1030)                               |     | 0004 |
| 32     | 19    | P-2-F | 2805-99-805-8604 | HEAD GASKET; GEG3308 (U1030)                                    |     | 0001 |
| 02     | 20    | 9-4-F | 5315-99-849-8855 | PINNE, AVTRAPPET, UTE; 213700 (J1030)                           |     | 0002 |
| 02     | 21    | >-2-F | 5307-99-850-1542 | SKRUE, PINNE; 5/15 IN 24 JNF X 36<br>247144 (U1030)             |     | 0002 |
| 32     | 22    | P-2-F | 5307-99-814-0592 | SKRUE, PINNE; 5/15IN 24 JNF X 42<br>564574 (J1030)              |     | 0001 |
| 02     | 23    | P-2-F | 5330-99-850-0226 | PAKNING;<br>232039 (J1030)                                      |     | 0004 |
| 02     | 24    | P-2-F | 4730-99-850-1618 | BOLT, FLUID PASSAGE?; 597563 (U1030)                            | EA  | 0002 |
| 02     | 25    | »-2-F | 2805-99-850-1554 | PIPE, STEEL;<br>275579 (U1030)                                  | EA  | 0001 |
| 32     | 25    | P-2-F | 2805-99-850-1558 | BRACKET, LIFTING, RE-; 276501 (J1030)                           | EA  | 0002 |
| 32     | 27    | P-2-F | 5305-25-101-9233 | SKRUE, SEKSKANT;5/16 24NX-2X19,STÅL 8.8<br>GHF120 (J1030)       | ΕA  | 0002 |
| 02     | 28    | P-3-F | 5330-99-849-8856 | PAKNING;<br>213950 (J1030)                                      | EA  | 0001 |
| 02     | 29    | P-3-F | 2540-99-825-0861 | ADAPTOR, HEATER;<br>624391 (J1030)                              | EA  | 0001 |
| 32     | 30    | P-2-F | 4730-25-101-2123 | KLEMME, SLANGE; NR21, 23-27MM, MIN UTV SLANGEDIA 603887 (U1030) | EA  | 0002 |
| 02     | 31    | P-2-F | 2540-99-825-0862 | PIPE, CONNECTOR; NRC1114 (U1030)                                | EA  | 0001 |
| 02     | 32    | P-2-F | 2540-25-101-8127 | RØR;<br>636211 (S3562)                                          | EA  | 0001 |
| 02     | 33    | P-4-F | 5365-99-825-0397 | CORE PLUGS, CYLINDE-; 518272 (J1030)                            | EA  | 0004 |