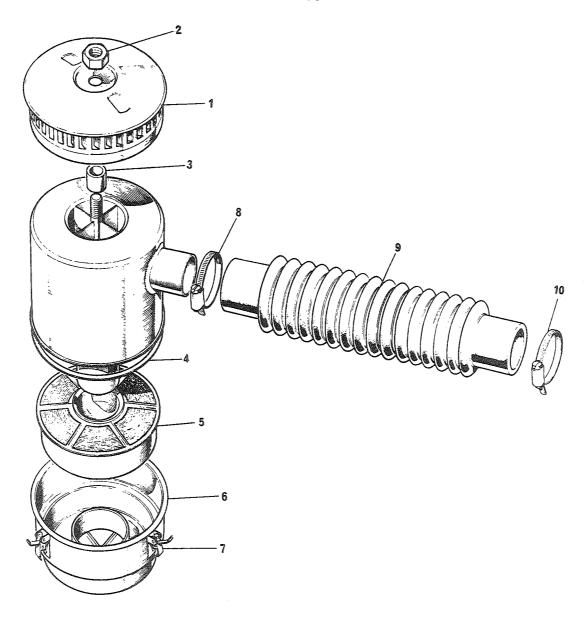

EL PUMPE 8G2039 (K4284) | EA 0001 |
| 01    | D     | P-5-F | 2910-99-401-0393 | DELSETT, DRIVSTOFFPU;<br>18G8246 (U1030)            | EA 0001 |
| 01    | 200   | P-2-F | 2910-99-850-0575 | PAKNING;<br>275565 (U1030)                          | EA 0001 |
| 01    | 2     | >-2-F | 5310-25-102-8403 | MUTTER, SELVLÄSENDE, ;6/16INC 24UNF GHF242 (J1030)  | EA 0002 |
| 01    | 3     | P-2-F | 2910-99-807-7027 | STRAINER;<br>500419 (U1030)                         | EA 0001 |
| 01    | 4     | 2-2-F | 5365-99-807-7484 | SPACER, RING?4820 M?;<br>241225 (J1030)             | EA 0001 |
| 01    | 5     | P-2-F | 2910-99-807-7104 | FILTER BOWL;<br>236891 (U1030)                      | EA 0001 |
| 01    | 6     | ?-2-F | 2910-99-807-7481 |                                                     | EA 0001 |



| = ] | IGNR       | POSNR | K-V-F | NATO-KATALOGNR   | ARTIKKELNAVN-TEKNISKE DATA/FABRIKANTDATA                 | ENH | ANT  |
|-----|------------|-------|-------|------------------|----------------------------------------------------------|-----|------|
|     |            |       |       |                  | 0304 - LUFTFILTER                                        |     |      |
|     | 31         | А     | P-2-R | 2940-99-808-2933 | AIR CLEANCR ASSY;<br>7955030 (U1088)                     | EA  | 0001 |
|     | 01         | -     | P-3-F | 2940-99-808-2879 | CDVER;<br>7222909 (U1088)                                | EA  | 0001 |
|     | 01         | 2     | P-2-F | 5310-25-101-4168 | MUTTER, SEKSKANT;<br>1527688 (U1088)                     | EA  | 0001 |
|     | 01         | 3     | P