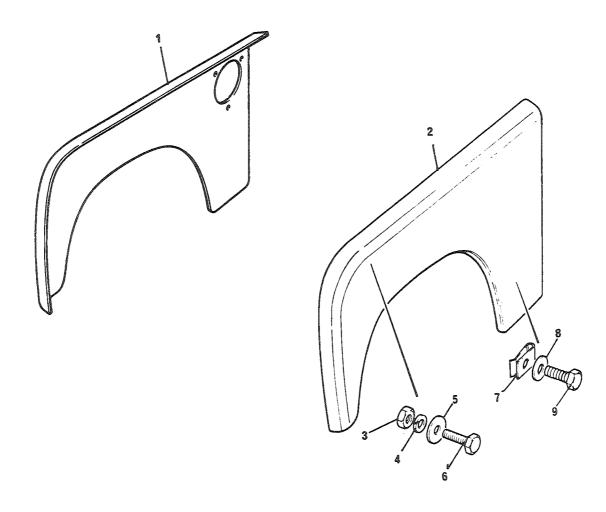

## 4. Spørsmål

Spørsmål i forbindelse med denne katalog rettes til Hærens forsynings-kommando.

| GRUPPE 01 | MOTOR                        | Fig nr |
|-----------|------------------------------|--------|
| 0101      | Sylinderblokk                | 01     |
| 0101      | Topplokk                     | 02     |
| 0102      | Veivaksel                    | 01     |
| 0102      | Bunnpanne                    | 02     |
| 0104      | Veivstang og stempel         | 01     |
| 0105      | Kamaksel                     | 01     |
| 0105      | Registerkjede og strammer    | 02     |
| 0105      | Registerdeksel               | 03     |
| 0105      | Ventiler og løftere          | 04     |
| 0105      | Sidedeksel                   | 05     |
| 0105      | Vippearmer og vippearmsaksel | 06     |
| 0105      | Toppdeksel                   | 07     |
| 0106      | Oljepumpe                    | 01     |
| 0106      | Oljefilter                   | 02     |
| 0108      | Manifold                     | 01     |
| 0109      | Vifterem justering           | 01     |
| 0109      | Løpehjul, to spor            | 02     |
| 0130      | Motorfester                  | 01     |
| 0130      | Støttebraketť for motor      | 02     |