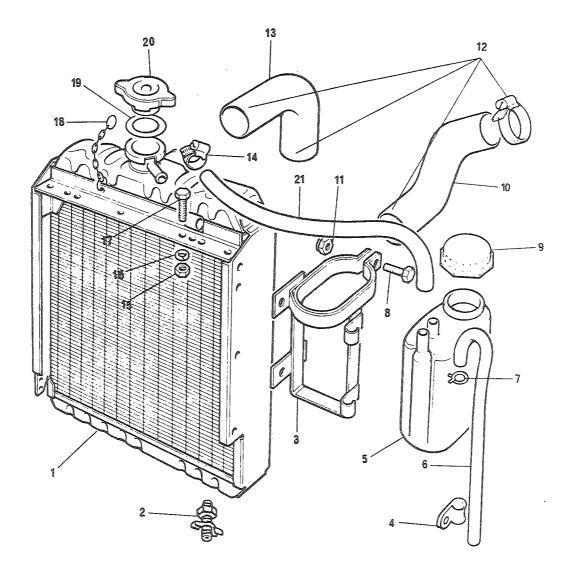

## 4. Spørsmål

Spørsmål i forbindelse med denne katalog rettes til Hærens forsynings-kommando.

| GRUPPE 01 | MOTOR                        | Fig nr |
|-----------|------------------------------|--------|
| 0101      | Sylinderblokk                | 01     |
| 0101      | Topplokk                     | 02     |
| 0102      | Veivaksel                    | 01     |
| 0102      | Bunnpanne                    | 02     |
| 0104      | Veivstang og stempel         | 01     |
| 0105      | Kamaksel                     | 01     |
| 0105      | Registerkjede og strammer    | 02     |
| 0105      | Registerdeksel               | 03     |
| 0105      | Ventiler og løftere          | 04     |
| 0105      | Sidedeksel                   | 05     |
| 0105      | Vippearmer og vippearmsaksel | 06     |
| 0105      | Toppdeksel                   | 07     |
| 0106      | Oljepumpe                    | 01     |
| 0106      | Oljefilter                   | 02     |
| 0108      | Manifold                     | 01     |
| 0109      | Vifterem justering           | 01     |
| 0109      | Løpehjul, to spor            | 02     |
| 0130      | Motorfester                  | 01     |
| 0130      | Støttebraketť for motor      | 02     |