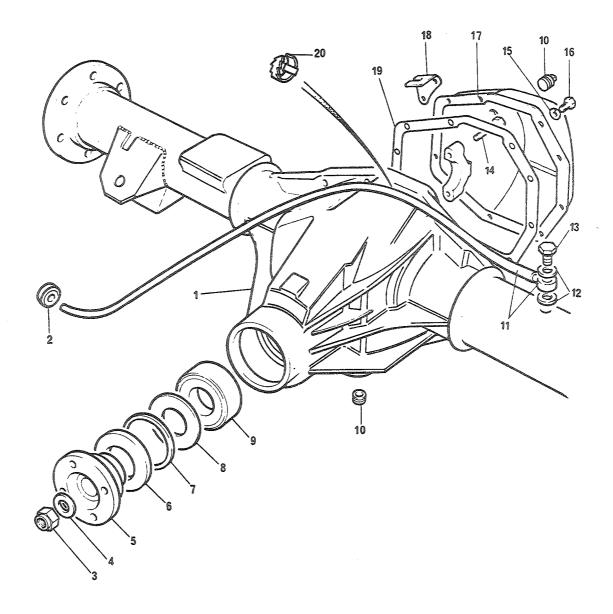

## 4. Spørsmål

Spørsmål i forbindelse med denne katalog rettes til Hærens forsynings-kommando.

| GRUPPE 01 | MOTOR                        | Fig nr |
|-----------|------------------------------|--------|
| 0101      | Sylinderblokk                | 01     |
| 0101      | Topplokk                     | 02     |
| 0102      | Veivaksel                    | 01     |
| 0102      | Bunnpanne                    | 02     |
| 0104      | Veivstang og stempel         | 01     |
| 0105      | Kamaksel                     | 01     |
| 0105      | Registerkjede og strammer    | 02     |
| 0105      | Registerdeksel               | 03     |
| 0105      | Ventiler og løftere          | 04     |
| 0105      | Sidedeksel                   | 05     |
| 0105      | Vippearmer og vippearmsaksel | 06     |
| 0105      | Toppdeksel                   | 07     |
| 0106      | Oljepumpe                    | 01     |
| 0106      | Oljefilter                   | 02     |
| 0108      | Manifold                     | 01     |
| 0109      | Vifterem justering           | 01     |
| 0109      | Løpehjul, to spor            | 02     |
| 0130      | Motorfester                  | 01     |
| 0130      | Støttebraketť for motor      | 02     |