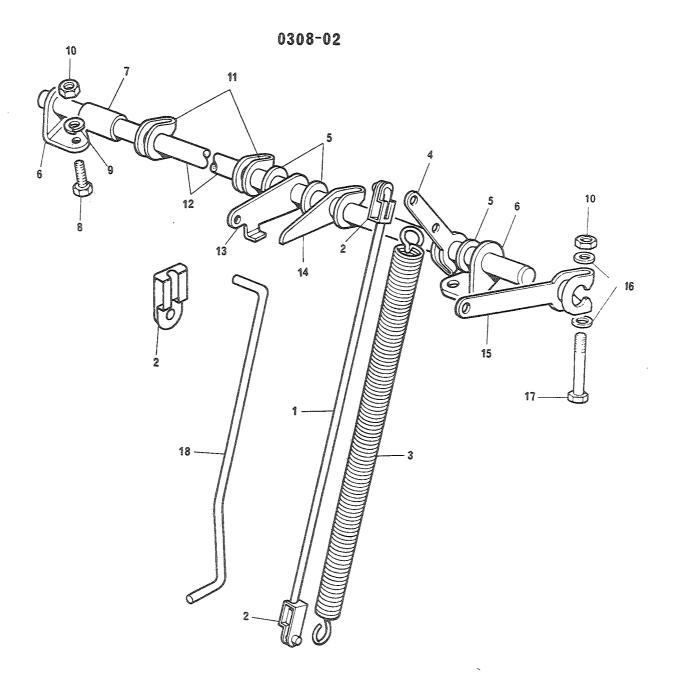

## 4. Spørsmål

Spørsmål i forbindelse med denne katalog rettes til Hærens forsynings-kommando.

| GRUPPE 01 | MOTOR                        | Fig nr |
|-----------|------------------------------|--------|
| 0101      | Sylinderblokk                | 01     |
| 0101      | Topplokk                     | 02     |
| 0102      | Veivaksel                    | 01     |
| 0102      | Bunnpanne                    | 02     |
| 0104      | Veivstang og stempel         | 01     |
| 0105      | Kamaksel                     | 01     |
| 0105      | Registerkjede og strammer    | 02     |
| 0105      | Registerdeksel               | 03     |
| 0105      | Ventiler og løftere          | 04     |
| 0105      | Sidedeksel                   | 05     |
| 0105      | Vippearmer og vippearmsaksel | 06     |
| 0105      | Toppdeksel                   | 07     |
| 0106      | Oljepumpe                    | 01     |
| 0106      | Oljefilter                   | 02     |
| 0108      | Manifold                     | 01     |
| 0109      | Vifterem justering           | 01     |
| 0109      | Løpehjul, to spor            | 02     |
| 0130      | Motorfester                  | 01     |
| 0130      | Støttebraketť for motor      | 02     |