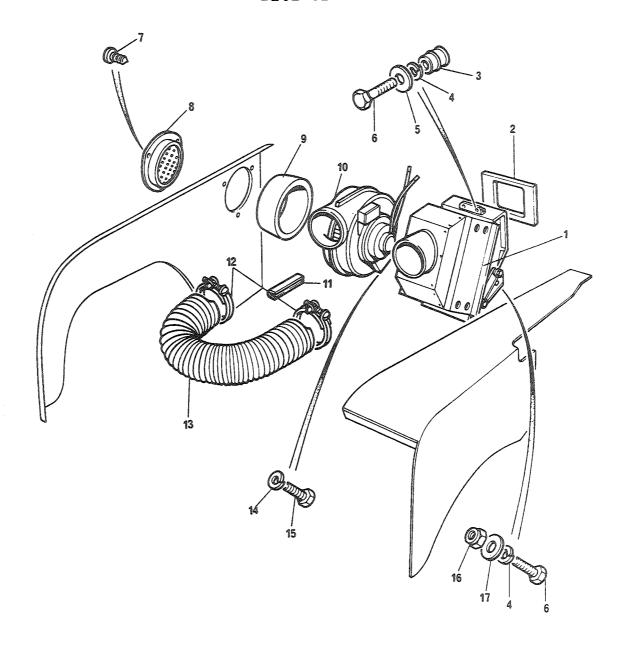

100 - P-3-F 2540-99-825-4079  23 - 100 - P-3-F 2540-99-825-4079  24 - P-2-F 2540-99-825-3627  25 - P-2-F 4730-99-825-3627  26 - P-2-F 4730-99-825-3627  27 - P-3-F 2540-99-825-3627  28 - P-3-F 2540-99-825-3626  29 - P-3-F 2540-99-825-3626  20 - P-3-F 3120-99-805-4074  20 - 103 - P-3-F 3120-99-805-4074  20 - 104 - P-3-F 3120-99-805-4074  20 - 105 - P-3-F 3120-99-825-3627  21 - P-2-F 2540-99-825-3627  22 - P-2-F 4730-99-825-3627  23 - P-2-F 2540-99-825-3627  24 - P-3-F 2540-99-825-3627  25 - P-3-F 2540-99-825-3627  26 - P-3-F 2540-99-825-3627  27 - P-3-F 2540-99-825-3627  28 - P-3-F 2540-99-825-3627  29 - P-3-F 2540-99-825-3627  20 - P- |

P Westerlied Ships & Industriservice AS MANNA Westerlies To 1985 ION, OCR, web optimization using a watermarked evaluation copy of CVISION PDFC ompressor



|         | FIGNR      | POSNR | K-V-F | NATO-KATALOGNR   | ARTIKKELNAVN-TEKNISKE DATA/FABRIKANTDATA                           | ENH | ANT  |
|---------|------------|-------|-------|------------------|--------------------------------------------------------------------|-----|------|
| <b></b> | <b>3</b> 2 | 15    | P-3-F | 5305-25-116-5562 | SKRUE, SEKSKANT; NR 10 32NF-2X13, STÅL 8.8<br>257017 (U1030)       | EA  | 0004 |
|         | 02         | 16    | P-3-F | 5310-25-102-1336 | MUTTER, SEKSKANT; GHF201 (U1030)                                   | EA  | 0002 |
|         | 2 C        | 17    | P-3-F | 5310-12-156-8946 | SKIVE, UNDERLAG; SHIMS, STÅL, ID 8.0, YD 14, T 1.6<br>4047 (U1030) | EA  | 0002 |
|         | 02         | 18    | X-2   |                  | STØYFILTER;<br>FHE2509 (K179