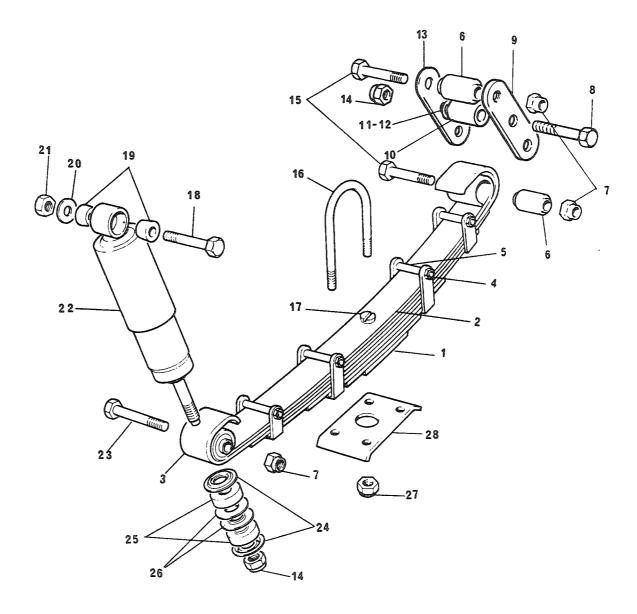

## 4. Spørsmål

Spørsmål i forbindelse med denne katalog rettes til Hærens forsynings-kommando.

| GRUPPE 01 | MOTOR                        | Fig nr |
|-----------|------------------------------|--------|
| 0101      | Sylinderblokk                | 01     |
| 0101      | Topplokk                     | 02     |
| 0102      | Veivaksel                    | 01     |
| 0102      | Bunnpanne                    | 02     |
| 0104      | Veivstang og stempel         | 01     |
| 0105      | Kamaksel                     | 01     |
| 0105      | Registerkjede og strammer    | 02     |
| 0105      | Registerdeksel               | 03     |
| 0105      | Ventiler og løftere          | 04     |
| 0105      | Sidedeksel                   | 05     |
| 0105      | Vippearmer og vippearmsaksel | 06     |
| 0105      | Toppdeksel                   | 07     |
| 0106      | Oljepumpe                    | 01     |
| 0106      | Oljefilter                   | 02     |
| 0108      | Manifold                     | 01     |
| 0109      | Vifterem justering           | 01     |
| 0109      | Løpehjul, to spor            | 02     |
| 0130      | Motorfester                  | 01     |
| 0130      | Støttebraketť for motor      | 02     |

| FIGNR | POSNR | <-V-F | NATO-KATALOGNE            | ARTIKKELNAVN-TEKNISKE DATA/FABRIKANTDATA                         | ENH | ANT  |
|-------|-------|-------|---------------------------|------------------------------------------------------------------|-----|------|
|       |       |       |                           | 0101 - SYLINDERBLOKK                                             |     |      |
| 01    | A     | 3-2-R | 2805-25-120-0905          | TOTOR, BENSIN I KASS;SE DGSÅ 2805-99-825-3606<br>RTC1089 (U1030) | EA  | 0001 |
| 31    | В     | P-2-R | 2805-99-825-3605          | MOTOR, BENSIN.; SE OGSÅ 2805-25-120-0906<br>RTC1089 (U1030)      | E٩  | 0001 |
| 01    | C     | >-2-R | 8115-25-118-6173          | KASSE, TRANSPORT/LAG;                                            | EA  | 0001 |
| 01    | D     | P-4-F | 5330-99-828-8795          | PAKNINGSSETT MOTORD;<br>608124 (U1030)                           | SE  | 0001 |
| 01    | 1     | X-5-R | 2805-99-824-0457          |                                                                  | EA  | 0001 |
| 31    | 2     | >-2-F | 2510-99-844-9635          |                                                                  | EΔ  | 0001 |
| 01    | 3     | X-5   | 5315-99-873-8071          | PIN;<br>247965 (U1030)                                           | EA  | 0001 |
| 01    | 4     | X-5   | 4730-99-850-1103          | PLUG;<br>247851 (J1030)                                          | EΑ  | 0001 |
| 01    | 5     | X-5   | 4730-99-850-0459          | PLUG;                                                            | EA  | 0001 |
| 01    | 6     | 2-5-F | 5315-99-849-8855          | 247127 (J1030) PINNE, AVTRAPPET, UTE; 213700 (U1030)             | EA  | 0002 |
| 01    | 7     | 9-4-= | 5310-25-102-3034          | SKIVE, FJÆR; SPLITT, STÅL, FOR SKRUE M14 247758 (U1030)          | EΑ  | 0006 |
| JI    | 8     | P-4-= | 5305-25-116-1168          | SKRUE, SEKSKANT;9/16 18NF-2X82,STÅL 8.8<br>247755 (U1030)        | EΑ  | 0006 |
| 01    | 9     | X-5   | 5315-99-850-1611          | PIN;<br>501593 (U1030)                                           | EA  | 0006 |
| 01    | 10    | 2-2-F | 5305-25-103-1001          | SKRUE, SEKSKANT; 1/2 NF-2X25, STÅL 8.8                           | EΑ  | 0003 |
| 01    | 11    | 3-2-F | 5305-25-116-5184          | 255085 (U1030)<br>SKRUE, SEKSKANT;1/2 20NF-2X29,STÅL 8.8         | EA  | 0001 |
| 01    | 12    | 2-2-F | 5310-25-101-4874          | 255085 (J1030) SKIVE, FJÆR; SPLITT, STÅL, FOR SKRUE M12          | EA  | 0004 |
| 31    | 13    | P-2-F | 2510-99-809-64 <b>7</b> 0 | WM500081 (U1030) BRACKET, ENGINE, SUP-;                          | E۵  | 0001 |
| 01    | 14    | 2-2-F | 5340-99-844-9944          | NRC2938 (U1030) PLUGG, EKSPANSJON; 525428 (J1030)                | EΔ  | 0003 |