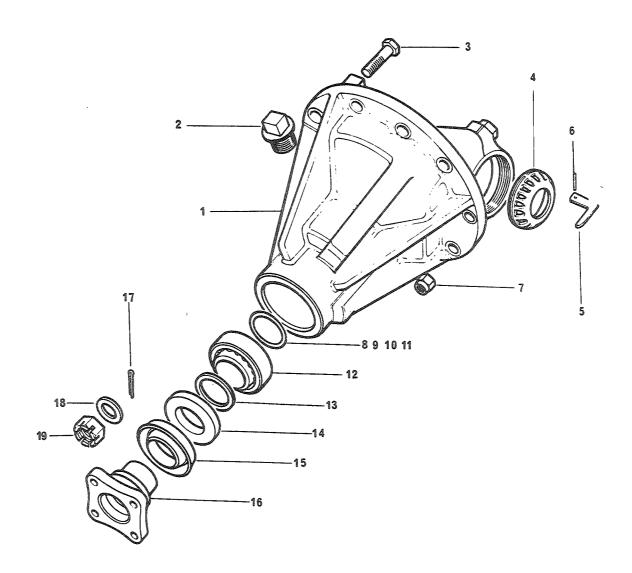

## 4. Spørsmål

Spørsmål i forbindelse med denne katalog rettes til Hærens forsynings-kommando.

| GRUPPE 01 | MOTOR                        | Fig nr |
|-----------|------------------------------|--------|
| 0101      | Sylinderblokk                | 01     |
| 0101      | Topplokk                     | 02     |
| 0102      | Veivaksel                    | 01     |
| 0102      | Bunnpanne                    | 02     |
| 0104      | Veivstang og stempel         | 01     |
| 0105      | Kamaksel                     | 01     |
| 0105      | Registerkjede og strammer    | 02     |
| 0105      | Registerdeksel               | 03     |
| 0105      | Ventiler og løftere          | 04     |
| 0105      | Sidedeksel                   | 05     |
| 0105      | Vippearmer og vippearmsaksel | 06     |
| 0105      | Toppdeksel                   | 07     |
| 0106      | Oljepumpe                    | 01     |
| 0106      | Oljefilter                   | 02     |
| 0108      | Manifold                     | 01     |
| 0109      | Vifterem justering           | 01     |
| 0109      | Løpehjul, to spor            | 02     |
| 0130      | Motorfester                  | 01     |
| 0130      | Støttebraketť for motor      | 02     |