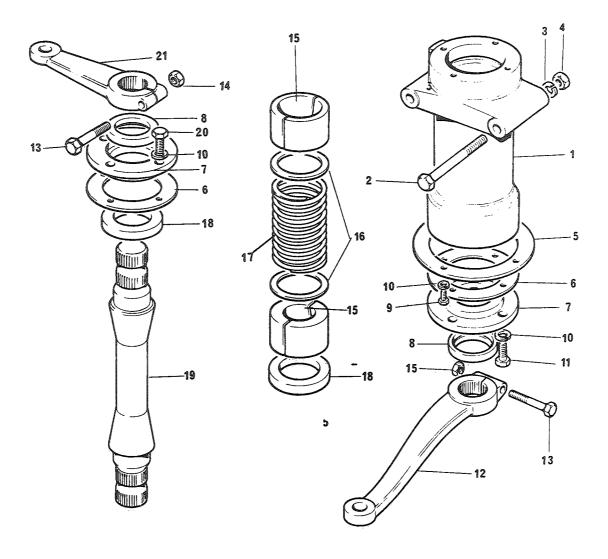

## 4. Spørsmål

Spørsmål i forbindelse med denne katalog rettes til Hærens forsynings-kommando.

| GRUPPE 01 | MOTOR                        | Fig nr |
|-----------|------------------------------|--------|
| 0101      | Sylinderblokk                | 01     |
| 0101      | Topplokk                     | 02     |
| 0102      | Veivaksel                    | 01     |
| 0102      | Bunnpanne                    | 02     |
| 0104      | Veivstang og stempel         | 01     |
| 0105      | Kamaksel                     | 01     |
| 0105      | Registerkjede og strammer    | 02     |
| 0105      | Registerdeksel               | 03     |
| 0105      | Ventiler og løftere          | 04     |
| 0105      | Sidedeksel                   | 05     |
| 0105      | Vippearmer og vippearmsaksel | 06     |
| 0105      | Toppdeksel                   | 07     |
| 0106      | Oljepumpe                    | 01     |
| 0106      | Oljefilter                   | 02     |
| 0108      | Manifold                     | 01     |
| 0109      | Vifterem justering           | 01     |
| 0109      | Løpehjul, to spor            | 02     |
| 0130      | Motorfester                  | 01     |
| 0130      | Støttebraketť for motor      | 02     |