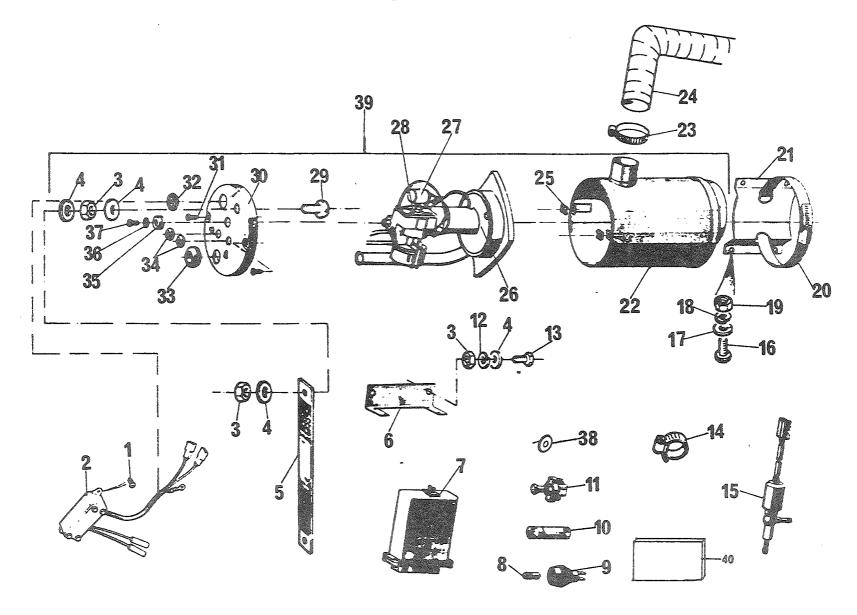

## 4. Spørsmål

Spørsmål i forbindelse med denne katalog rettes til Hærens forsynings-kommando.

| GRUPPE 01 | MOTOR                        | Fig nr |
|-----------|------------------------------|--------|
| 0101      | Sylinderblokk                | 01     |
| 0101      | Topplokk                     | 02     |
| 0102      | Veivaksel                    | 01     |
| 0102      | Bunnpanne                    | 02     |
| 0104      | Veivstang og stempel         | 01     |
| 0105      | Kamaksel                     | 01     |
| 0105      | Registerkjede og strammer    | 02     |
| 0105      | Registerdeksel               | 03     |
| 0105      | Ventiler og løftere          | 04     |
| 0105      | Sidedeksel                   | 05     |
| 0105      | Vippearmer og vippearmsaksel | 06     |
| 0105      | Toppdeksel                   | 07     |
| 0106      | Oljepumpe                    | 01     |
| 0106      | Oljefilter                   | 02     |
| 0108      | Manifold                     | 01     |
| 0109      | Vifterem justering           | 01     |
| 0109      | Løpehjul, to spor            | 02     |
| 0130      | Motorfester                  | 01     |
| 0130      | Støttebraketť for motor      | 02     |