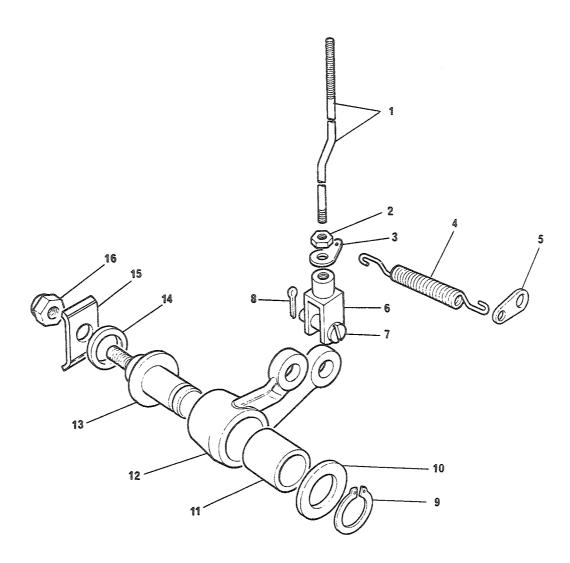

## 4. Spørsmål

Spørsmål i forbindelse med denne katalog rettes til Hærens forsynings-kommando.

| GRUPPE 01 | MOTOR                        | Fig nr |
|-----------|------------------------------|--------|
| 0101      | Sylinderblokk                | 01     |
| 0101      | Topplokk                     | 02     |
| 0102      | Veivaksel                    | 01     |
| 0102      | Bunnpanne                    | 02     |
| 0104      | Veivstang og stempel         | 01     |
| 0105      | Kamaksel                     | 01     |
| 0105      | Registerkjede og strammer    | 02     |
| 0105      | Registerdeksel               | 03     |
| 0105      | Ventiler og løftere          | 04     |
| 0105      | Sidedeksel                   | 05     |
| 0105      | Vippearmer og vippearmsaksel | 06     |
| 0105      | Toppdeksel                   | 07     |
| 0106      | Oljepumpe                    | 01     |
| 0106      | Oljefilter                   | 02     |
| 0108      | Manifold                     | 01     |
| 0109      | Vifterem justering           | 01     |
| 0109      | Løpehjul, to spor            | 02     |
| 0130      | Motorfester                  | 01     |
| 0130      | Støttebraketť for motor      | 02     |