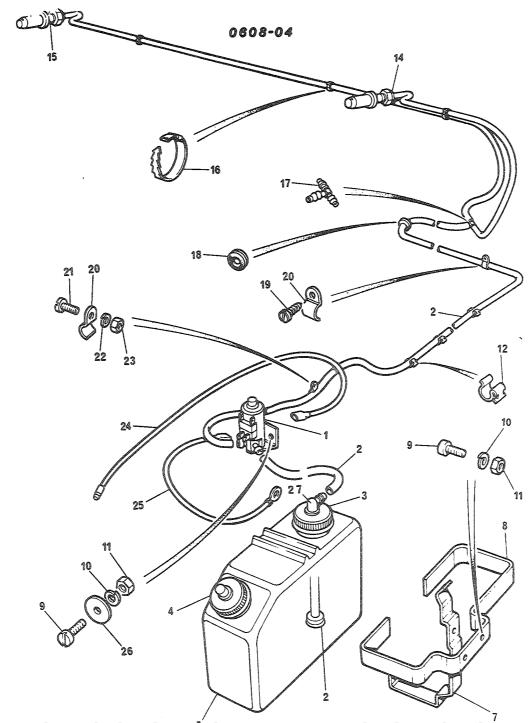

#### 2. Forlaring av rubrikkene

- a. Rubrikk 1 Under denne rubrikken angis figurnummer.
- b. Rubrikk 2 Under denne rubrikken angis posisjonsnummer på figuren.

Det vil i noen tilfeller stå bokstavene A og B bak posisjonsnummeret. Artikler merket A skal forbrukes og erstattes av artikler merket B. Forholdet er innmeldt i erstatningskrysslisten TH 120-5.

c. Rubrikk 3 Under denne rubrikk er angitt:

#### (1) Kildekodene

Kodene har følgende betydning

P - Reparasjonsdelen er en forsyningsartikkel som anfskaffes, lagres og etterforsynes i det militære forsyningssystemet.

- K Reparasjonsdelen inngår i et delsett og utleveres normalt ikke som separat artikkel.
- M Reparasjonsdel som ikke anskaffes og lagres i det militære forsyningssystem, men som må tilvirkes ved behov.
- A Sammenstilling som ikke anskaffes og lagres som sådan, men som ved behov settes sammen av komponenter/eller enkeltdeler.
- X Reparasjonsdel som anskaffes og lagres fordi behovet vil bli dekket ved utskiftning av nest høyere sammenstilling.
- C Reparasjonsdel som ved behov kan anskaffes lokalt.
- (2) Den laveste linje som er autorisert for å montere delen. Tallene under rubrikken har følgende betydning:
  - Tallet 2 Avdelingsvedlikehold, 2. linje
  - Tallet 3 Feltvedlikehold, 3. linje
  - Tallet 4 Høyere linjes vedlikehold, 4. linje
  - NB! Angivelse av vedlikeholdslinje hjemler ikke opplegg av reservedeler jfr pkt 1.
- (3) Forbruksstatuskoder
  - De forbruksstatuskoder som blir brukt i denne katalogen, er:
  - F forbruksmateriell
  - R returpliktig materiell
- d. Rubrikk 4 Under denne rubrikk er oppført artikkelens NATO-katalognummer.
- e. Rubrikk 5 Under denne rubrikk er artikkelens navn angitt. Under artikkelens navn er leverandørens/underleverandørens partnummer angitt. I parentes står oppført leverandørens fabrikantnummer (se gruppe C).
- f. Rubrikk 6 Under denne rubrikk er enheten angitt (EA, MR, EB, ol)
- g. Rubrikk 7 Under denne rubrikk er angitt antallet som inngår under vedkommende posisjonsnummer.
- h. Rubrikk 8 Under denne rubrikk er angitt gruppespesifikasjon.