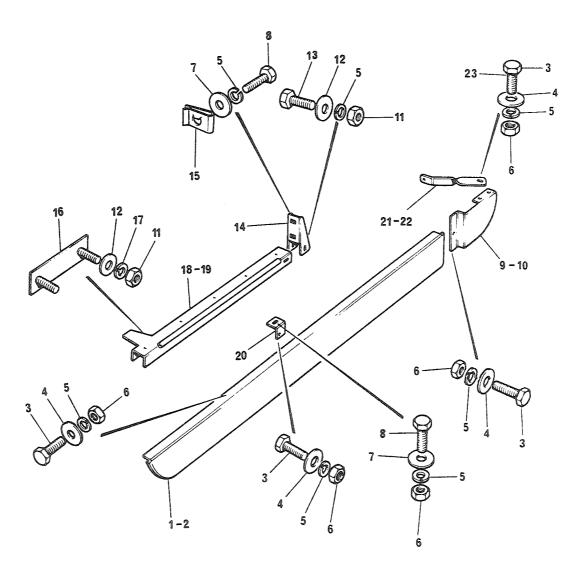

#### 2. Forlaring av rubrikkene

- a. Rubrikk 1 Under denne rubrikken angis figurnummer.
- b. Rubrikk 2 Under denne rubrikken angis posisjonsnummer på figuren.

Det vil i noen tilfeller stå bokstavene A og B bak posisjonsnummeret. Artikler merket A skal forbrukes og erstattes av artikler merket B. Forholdet er innmeldt i erstatningskrysslisten TH 120-5.

c. Rubrikk 3 Under denne rubrikk er angitt:

#### (1) Kildekodene

Kodene har følgende betydning

P - Reparasjonsdelen er en forsyningsartikkel som anfskaffes, lagres og etterforsynes i det militære forsyningssystemet.

- K Reparasjonsdelen inngår i et delsett og utleveres normalt ikke som separat artikkel.
- M Reparasjonsdel som ikke anskaffes og lagres i det militære forsyningssystem, men som må tilvirkes ved behov.
- A Sammenstilling som ikke anskaffes og lagres som sådan, men som ved behov settes sammen av komponenter/eller enkeltdeler.
- X Reparasjonsdel som anskaffes og lagres fordi behovet vil bli dekket ved utskiftning av nest høyere sammenstilling.
- C Reparasjonsdel som ved behov kan anskaffes lokalt.
- (2) Den laveste linje som er autorisert for å montere delen. Tallene under rubrikken har følgende betydning:
  - Tallet 2 Avdelingsvedlikehold, 2. linje
  - Tallet 3 Feltvedlikehold, 3. linje
  - Tallet 4 Høyere linjes vedlikehold, 4. linje
  - NB! Angivelse av vedlikeholdslinje hjemler ikke opplegg av reservedeler jfr pkt 1.
- (3) Forbruksstatuskoder
  - De forbruksstatuskoder som blir brukt i denne katalogen, er:
  - F forbruksmateriell
  - R returpliktig materiell
- d. Rubrikk 4 Under denne rubrikk er oppført artikkelens NATO-katalognummer.
- e. Rubrikk 5 Under denne rubrikk er artikkelens navn angitt. Under artikkelens navn er leverandørens/underleverandørens partnummer angitt. I parentes står oppført leverandørens fabrikantnummer (se gruppe C).
- f. Rubrikk 6 Under denne rubrikk er enheten angitt (EA, MR, EB, ol)
- g. Rubrikk 7 Under denne rubrikk er angitt antallet som inngår under vedkommende posisjonsnummer.
- h. Rubrikk 8 Under denne rubrikk er angitt gruppespesifikasjon.