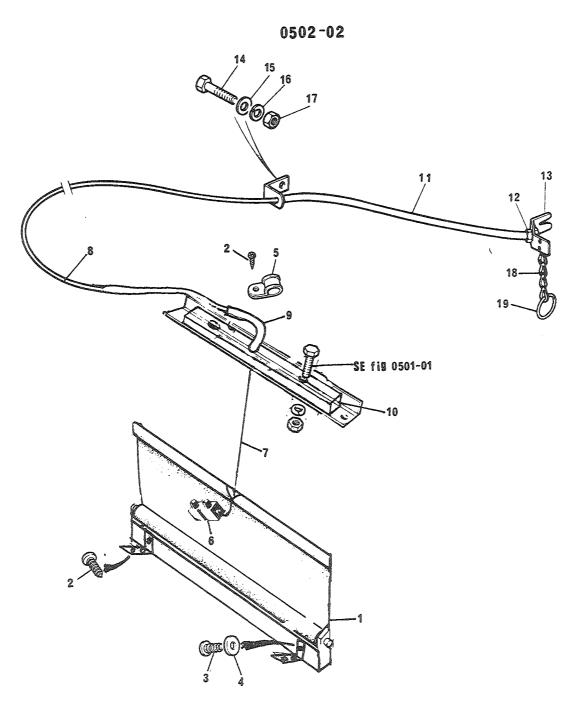

## 4. Spørsmål

Spørsmål i forbindelse med denne katalog rettes til Hærens forsynings-kommando.

| GRUPPE 01 | MOTOR                        | Fig nr |
|-----------|------------------------------|--------|
| 0101      | Sylinderblokk                | 01     |
| 0101      | Topplokk                     | 02     |
| 0102      | Veivaksel                    | 01     |
| 0102      | Bunnpanne                    | 02     |
| 0104      | Veivstang og stempel         | 01     |
| 0105      | Kamaksel                     | 01     |
| 0105      | Registerkjede og strammer    | 02     |
| 0105      | Registerdeksel               | 03     |
| 0105      | Ventiler og løftere          | 04     |
| 0105      | Sidedeksel                   | 05     |
| 0105      | Vippearmer og vippearmsaksel | 06     |
| 0105      | Toppdeksel                   | 07     |
| 0106      | Oljepumpe                    | 01     |
| 0106      | Oljefilter                   | 02     |
| 0108      | Manifold                     | 01     |
| 0109      | Vifterem justering           | 01     |
| 0109      | Løpehjul, to spor            | 02     |
| 0130      | Motorfester                  | 01     |
| 0130      | Støttebraketť for motor      | 02     |