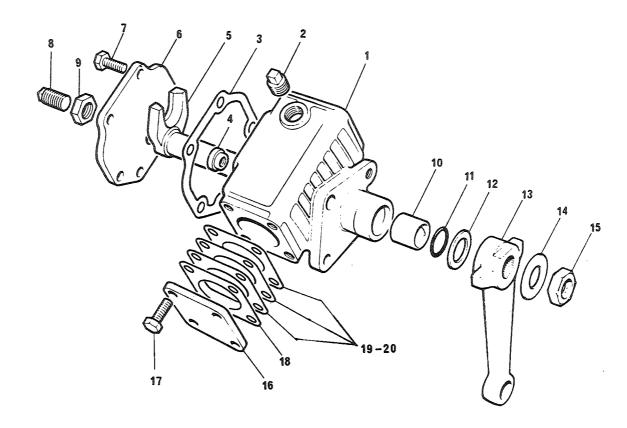

#### 2. Forlaring av rubrikkene

- a. Rubrikk 1 Under denne rubrikken angis figurnummer.
- b. Rubrikk 2 Under denne rubrikken angis posisjonsnummer på figuren.

Det vil i noen tilfeller stå bokstavene A og B bak posisjonsnummeret. Artikler merket A skal forbrukes og erstattes av artikler merket B. Forholdet er innmeldt i erstatningskrysslisten TH 120-5.

#### (1) Kildekodene

Kodene har følgende betydning

P - Reparasjonsdelen er en forsyningsartikkel som anfskaffes, lagres og etterforsynes i det militære forsyningssystemet.

- K Reparasjonsdelen inngår i et delsett og utleveres normalt ikke som separat artikkel.
- M Reparasjonsdel som ikke anskaffes og lagres i det militære forsyningssystem, men som må tilvirkes ved behov.
- A Sammenstilling som ikke anskaffes og lagres som sådan, men som ved behov settes sammen av komponenter/eller enkeltdeler.
- X Reparasjonsdel som anskaffes og lagres fordi behovet vil bli dekket ved utskiftning av nest høyere sammenstilling.
- C Reparasjonsdel som ved behov kan anskaffes lokalt.
- (2) Den laveste linje som er autorisert for å montere delen. Tallene under rubrikken har følgende betydning:
  - Tallet 2 Avdelingsvedlikehold, 2. linje
  - Tallet 3 Feltvedlikehold, 3. linje
  - Tallet 4 Høyere linjes vedlikehold, 4. linje
  - NB! Angivelse av vedlikeholdslinje hjemler ikke opplegg av reservedeler jfr pkt 1.
- (3) Forbruksstatuskoder
  - De forbruksstatuskoder som blir brukt i denne katalogen, er:
  - F forbruksmateriell
  - R returpliktig materiell
- d. Rubrikk 4 Under denne rubrikk er oppført artikkelens NATO-katalognummer.
- e. Rubrikk 5 Under denne rubrikk er artikkelens navn angitt. Under artikkelens navn er leverandørens/underleverandørens partnummer angitt. I parentes står oppført leverandørens fabrikantnummer (se gruppe C).
- f. Rubrikk 6 Under denne rubrikk er enheten angitt (EA, MR, EB, ol)
- g. Rubrikk 7 Under denne rubrikk er angitt antallet som inngår under vedkommende posisjonsnummer.
- h. Rubrikk 8 Under denne rubrikk er angitt gruppespesifikasjon.