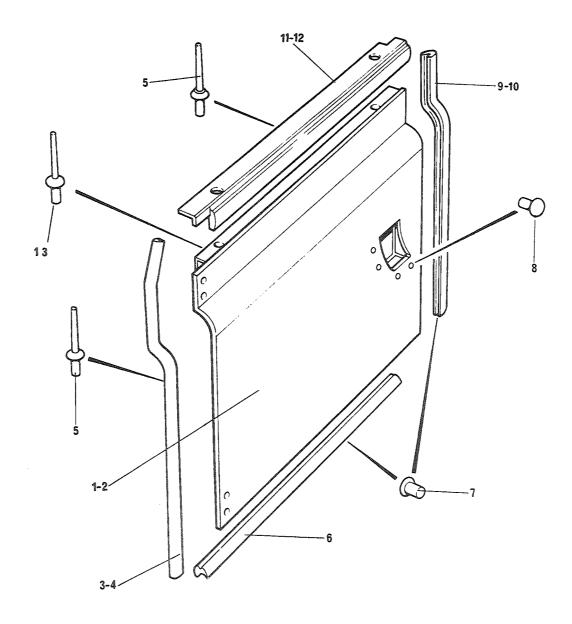

#### 2. Forlaring av rubrikkene

- a. Rubrikk 1 Under denne rubrikken angis figurnummer.
- b. Rubrikk 2 Under denne rubrikken angis posisjonsnummer på figuren.

Det vil i noen tilfeller stå bokstavene A og B bak posisjonsnummeret. Artikler merket A skal forbrukes og erstattes av artikler merket B. Forholdet er innmeldt i erstatningskrysslisten TH 120-5.

c. Rubrikk 3 Under denne rubrikk er angitt:

#### (1) Kildekodene

Kodene har følgende betydning

P - Reparasjonsdelen er en forsyningsartikkel som anfskaffes, lagres og etterforsynes i det militære forsyningssystemet.

- K Reparasjonsdelen inngår i et delsett og utleveres normalt ikke som separat artikkel.
- M Reparasjonsdel som ikke anskaffes og lagres i det militære forsyningssystem, men som må tilvirkes ved behov.
- A Sammenstilling som ikke anskaffes og lagres som sådan, men som ved behov settes sammen av komponenter/eller enkeltdeler.
- X Reparasjonsdel som anskaffes og lagres fordi behovet vil bli dekket ved utskiftning av nest høyere sammenstilling.
- C Reparasjonsdel som ved behov kan anskaffes lokalt.
- (2) Den laveste linje som er autorisert for å montere delen. Tallene under rubrikken har følgende betydning:
  - Tallet 2 Avdelingsvedlikehold, 2. linje
  - Tallet 3 Feltvedlikehold, 3. linje
  - Tallet 4 Høyere linjes vedlikehold, 4. linje
  - NB! Angivelse av vedlikeholdslinje hjemler ikke opplegg av reservedeler jfr pkt 1.
- (3) Forbruksstatuskoder
  - De forbruksstatuskoder som blir brukt i denne katalogen, er:
  - F forbruksmateriell
  - R returpliktig materiell
- d. Rubrikk 4 Under denne rubrikk er oppført artikkelens NATO-katalognummer.
- e. Rubrikk 5 Under denne rubrikk er artikkelens navn angitt. Under artikkelens navn er leverandørens/underleverandørens partnummer angitt. I parentes står oppført leverandørens fabrikantnummer (se gruppe C).
- f. Rubrikk 6 Under denne rubrikk er enheten angitt (EA, MR, EB, ol)
- g. Rubrikk 7 Under denne rubrikk er angitt antallet som inngår under vedkommende posisjonsnummer.
- h. Rubrikk 8 Under denne rubrikk er angitt gruppespesifikasjon.