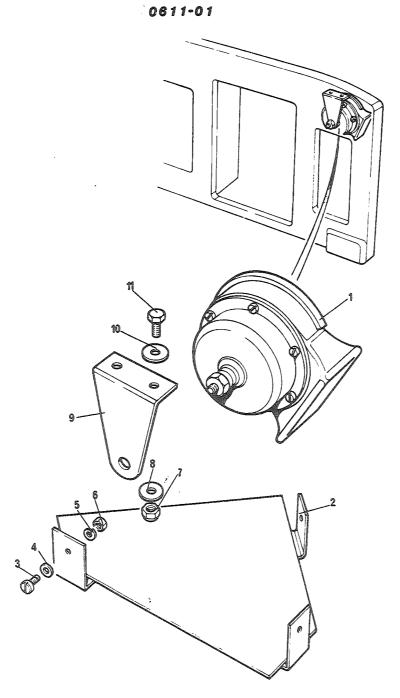

#### 2. Forlaring av rubrikkene

- a. Rubrikk 1 Under denne rubrikken angis figurnummer.
- b. Rubrikk 2 Under denne rubrikken angis posisjonsnummer på figuren.

Det vil i noen tilfeller stå bokstavene A og B bak posisjonsnummeret. Artikler merket A skal forbrukes og erstattes av artikler merket B. Forholdet er innmeldt i erstatningskrysslisten TH 120-5.

c. Rubrikk 3 Under denne rubrikk er angitt:

#### (1) Kildekodene

Kodene har følgende betydning

P - Reparasjonsdelen er en forsyningsartikkel som anfskaffes, lagres og etterforsynes i det militære forsyningssystemet.

- K Reparasjonsdelen inngår i et delsett og utleveres normalt ikke som separat artikkel.
- M Reparasjonsdel som ikke anskaffes og lagres i det militære forsyningssystem, men som må tilvirkes ved behov.
- A Sammenstilling som ikke anskaffes og lagres som sådan, men som ved behov settes sammen av komponenter/eller enkeltdeler.
- X Reparasjonsdel som anskaffes og lagres fordi behovet vil bli dekket ved utskiftning av nest høyere sammenstilling.
- C Reparasjonsdel som ved behov kan anskaffes lokalt.
- (2) Den laveste linje som er autorisert for å montere delen. Tallene under rubrikken har følgende betydning:
  - Tallet 2 Avdelingsvedlikehold, 2. linje
  - Tallet 3 Feltvedlikehold, 3. linje
  - Tallet 4 Høyere linjes vedlikehold, 4. linje
  - NB! Angivelse av vedlikeholdslinje hjemler ikke opplegg av reservedeler jfr pkt 1.
- (3) Forbruksstatuskoder
  - De forbruksstatuskoder som blir brukt i denne katalogen, er:
  - F forbruksmateriell
  - R returpliktig materiell
- d. Rubrikk 4 Under denne rubrikk er oppført artikkelens NATO-katalognummer.
- e. Rubrikk 5 Under denne rubrikk er artikkelens navn angitt. Under artikkelens navn er leverandørens/underleverandørens partnummer angitt. I parentes står oppført leverandørens fabrikantnummer (se gruppe C).
- f. Rubrikk 6 Under denne rubrikk er enheten angitt (EA, MR, EB, ol)
- g. Rubrikk 7 Under denne rubrikk er angitt antallet som inngår under vedkommende posisjonsnummer.
- h. Rubrikk 8 Under denne rubrikk er angitt gruppespesifikasjon.