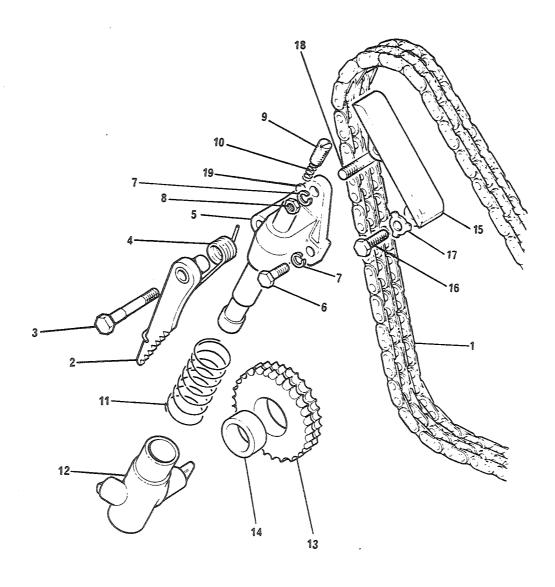

## 4. Spørsmål

Spørsmål i forbindelse med denne katalog rettes til Hærens forsynings-kommando.

| GRUPPE 01 | MOTOR                        | Fig nr |
|-----------|------------------------------|--------|
| 0101      | Sylinderblokk                | 01     |
| 0101      | Topplokk                     | 02     |
| 0102      | Veivaksel                    | 01     |
| 0102      | Bunnpanne                    | 02     |
| 0104      | Veivstang og stempel         | 01     |
| 0105      | Kamaksel                     | 01     |
| 0105      | Registerkjede og strammer    | 02     |
| 0105      | Registerdeksel               | 03     |
| 0105      | Ventiler og løftere          | 04     |
| 0105      | Sidedeksel                   | 05     |
| 0105      | Vippearmer og vippearmsaksel | 06     |
| 0105      | Toppdeksel                   | 07     |
| 0106      | Oljepumpe                    | 01     |
| 0106      | Oljefilter                   | 02     |
| 0108      | Manifold                     | 01     |
| 0109      | Vifterem justering           | 01     |
| 0109      | Løpehjul, to spor            | 02     |
| 0130      | Motorfester                  | 01     |
| 0130      | Støttebraketť for motor      | 02     |