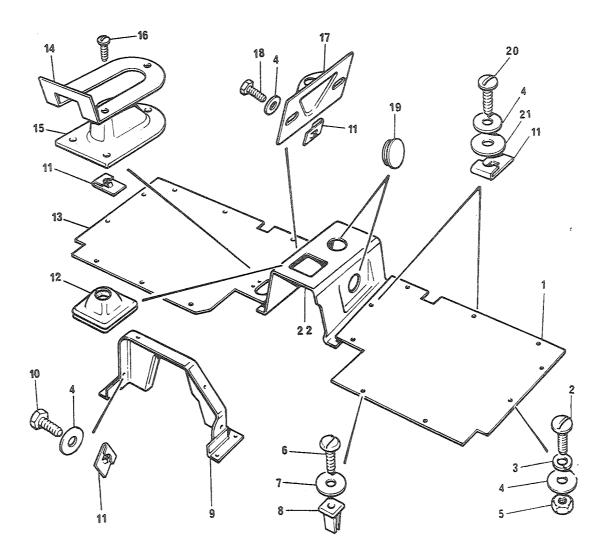

#### 2. Forlaring av rubrikkene

- a. Rubrikk 1 Under denne rubrikken angis figurnummer.
- b. Rubrikk 2 Under denne rubrikken angis posisjonsnummer på figuren.

Det vil i noen tilfeller stå bokstavene A og B bak posisjonsnummeret. Artikler merket A skal forbrukes og erstattes av artikler merket B. Forholdet er innmeldt i erstatningskrysslisten TH 120-5.

#### (1) Kildekodene

Kodene har følgende betydning

P - Reparasjonsdelen er en forsyningsartikkel som anfskaffes, lagres og etterforsynes i det militære forsyningssystemet.

- K Reparasjonsdelen inngår i et delsett og utleveres normalt ikke som separat artikkel.
- M Reparasjonsdel som ikke anskaffes og lagres i det militære forsyningssystem, men som må tilvirkes ved behov.
- A Sammenstilling som ikke anskaffes og lagres som sådan, men som ved behov settes sammen av komponenter/eller enkeltdeler.
- X Reparasjonsdel som anskaffes og lagres fordi behovet vil bli dekket ved utskiftning av nest høyere sammenstilling.
- C Reparasjonsdel som ved behov kan anskaffes lokalt.
- (2) Den laveste linje som er autorisert for å montere delen. Tallene under rubrikken har følgende betydning:
  - Tallet 2 Avdelingsvedlikehold, 2. linje
  - Tallet 3 Feltvedlikehold, 3. linje
  - Tallet 4 Høyere linjes vedlikehold, 4. linje
  - NB! Angivelse av vedlikeholdslinje hjemler ikke opplegg av reservedeler jfr pkt 1.
- (3) Forbruksstatuskoder
  - De forbruksstatuskoder som blir brukt i denne katalogen, er:
  - F forbruksmateriell
  - R returpliktig materiell
- d. Rubrikk 4 Under denne rubrikk er oppført artikkelens NATO-katalognummer.
- e. Rubrikk 5 Under denne rubrikk er artikkelens navn angitt. Under artikkelens navn er leverandørens/underleverandørens partnummer angitt. I parentes står oppført leverandørens fabrikantnummer (se gruppe C).
- f. Rubrikk 6 Under denne rubrikk er enheten angitt (EA, MR, EB, ol)
- g. Rubrikk 7 Under denne rubrikk er angitt antallet som inngår under vedkommende posisjonsnummer.
- h. Rubrikk 8 Under denne rubrikk er angitt gruppespesifikasjon.