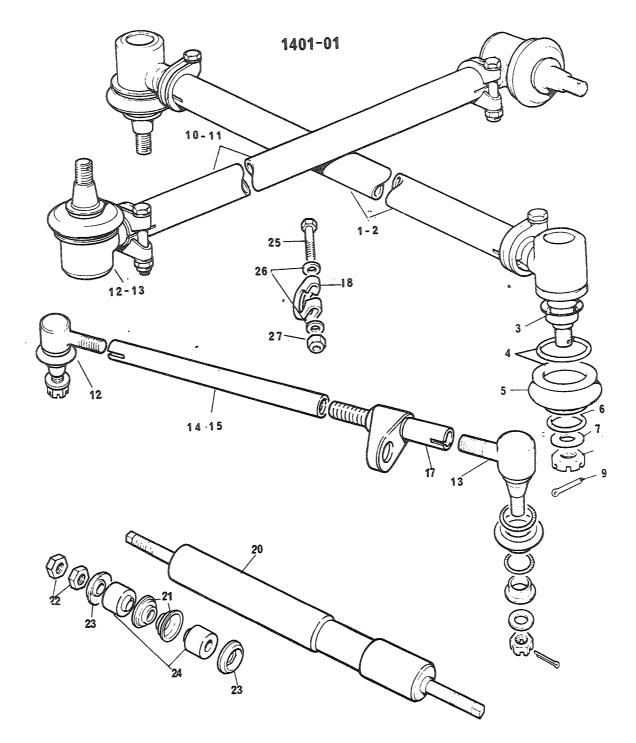

#### 2. Forlaring av rubrikkene

- a. Rubrikk 1 Under denne rubrikken angis figurnummer.
- b. Rubrikk 2 Under denne rubrikken angis posisjonsnummer på figuren.

Det vil i noen tilfeller stå bokstavene A og B bak posisjonsnummeret. Artikler merket A skal forbrukes og erstattes av artikler merket B. Forholdet er innmeldt i erstatningskrysslisten TH 120-5.

#### (1) Kildekodene

Kodene har følgende betydning

P - Reparasjonsdelen er en forsyningsartikkel som anfskaffes, lagres og etterforsynes i det militære forsyningssystemet.

- K Reparasjonsdelen inngår i et delsett og utleveres normalt ikke som separat artikkel.
- M Reparasjonsdel som ikke anskaffes og lagres i det militære forsyningssystem, men som må tilvirkes ved behov.
- A Sammenstilling som ikke anskaffes og lagres som sådan, men som ved behov settes sammen av komponenter/eller enkeltdeler.
- X Reparasjonsdel som anskaffes og lagres fordi behovet vil bli dekket ved utskiftning av nest høyere sammenstilling.
- C Reparasjonsdel som ved behov kan anskaffes lokalt.
- (2) Den laveste linje som er autorisert for å montere delen. Tallene under rubrikken har følgende betydning:
  - Tallet 2 Avdelingsvedlikehold, 2. linje
  - Tallet 3 Feltvedlikehold, 3. linje
  - Tallet 4 Høyere linjes vedlikehold, 4. linje
  - NB! Angivelse av vedlikeholdslinje hjemler ikke opplegg av reservedeler jfr pkt 1.
- (3) Forbruksstatuskoder
  - De forbruksstatuskoder som blir brukt i denne katalogen, er:
  - F forbruksmateriell
  - R returpliktig materiell
- d. Rubrikk 4 Under denne rubrikk er oppført artikkelens NATO-katalognummer.
- e. Rubrikk 5 Under denne rubrikk er artikkelens navn angitt. Under artikkelens navn er leverandørens/underleverandørens partnummer angitt. I parentes står oppført leverandørens fabrikantnummer (se gruppe C).
- f. Rubrikk 6 Under denne rubrikk er enheten angitt (EA, MR, EB, ol)
- g. Rubrikk 7 Under denne rubrikk er angitt antallet som inngår under vedkommende posisjonsnummer.
- h. Rubrikk 8 Under denne rubrikk er angitt gruppespesifikasjon.