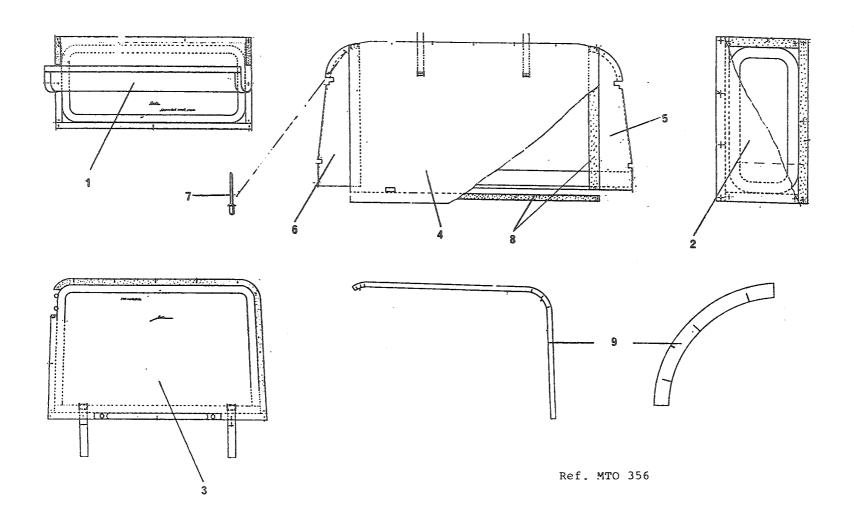

## 4. Spørsmål

Spørsmål i forbindelse med denne katalog rettes til Hærens forsynings-kommando.

| GRUPPE 01 | MOTOR                        | Fig nr |
|-----------|------------------------------|--------|
| 0101      | Sylinderblokk                | 01     |
| 0101      | Topplokk                     | 02     |
| 0102      | Veivaksel                    | 01     |
| 0102      | Bunnpanne                    | 02     |
| 0104      | Veivstang og stempel         | 01     |
| 0105      | Kamaksel                     | 01     |
| 0105      | Registerkjede og strammer    | 02     |
| 0105      | Registerdeksel               | 03     |
| 0105      | Ventiler og løftere          | 04     |
| 0105      | Sidedeksel                   | 05     |
| 0105      | Vippearmer og vippearmsaksel | 06     |
| 0105      | Toppdeksel                   | 07     |
| 0106      | Oljepumpe                    | 01     |
| 0106      | Oljefilter                   | 02     |
| 0108      | Manifold                     | 01     |
| 0109      | Vifterem justering           | 01     |
| 0109      | Løpehjul, to spor            | 02     |
| 0130      | Motorfester                  | 01     |
| 0130      | Støttebraketť for motor      | 02     |