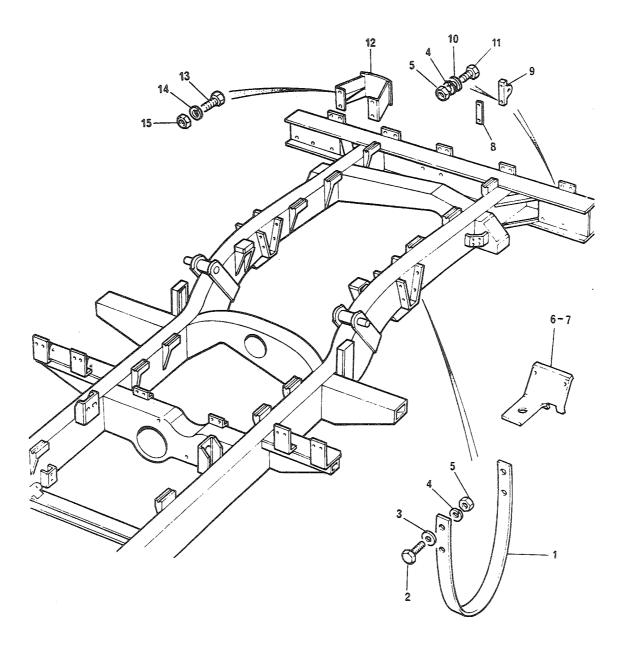

## 4. Spørsmål

Spørsmål i forbindelse med denne katalog rettes til Hærens forsynings-kommando.

| GRUPPE 01 | MOTOR                        | Fig nr |
|-----------|------------------------------|--------|
| 0101      | Sylinderblokk                | 01     |
| 0101      | Topplokk                     | 02     |
| 0102      | Veivaksel                    | 01     |
| 0102      | Bunnpanne                    | 02     |
| 0104      | Veivstang og stempel         | 01     |
| 0105      | Kamaksel                     | 01     |
| 0105      | Registerkjede og strammer    | 02     |
| 0105      | Registerdeksel               | 03     |
| 0105      | Ventiler og løftere          | 04     |
| 0105      | Sidedeksel                   | 05     |
| 0105      | Vippearmer og vippearmsaksel | 06     |
| 0105      | Toppdeksel                   | 07     |
| 0106      | Oljepumpe                    | 01     |
| 0106      | Oljefilter                   | 02     |
| 0108      | Manifold                     | 01     |
| 0109      | Vifterem justering           | 01     |
| 0109      | Løpehjul, to spor            | 02     |
| 0130      | Motorfester                  | 01     |
| 0130      | Støttebraketť for motor      | 02     |