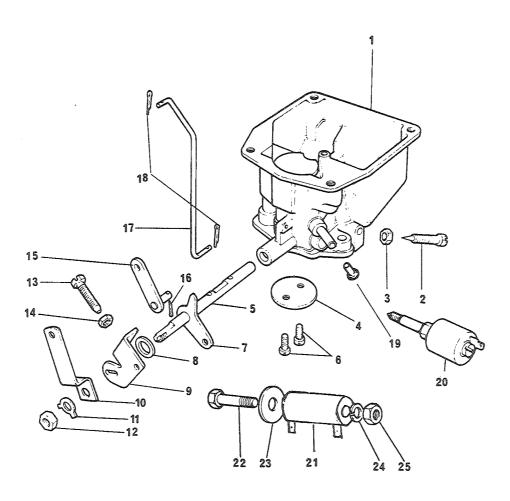

## 4. Spørsmål

Spørsmål i forbindelse med denne katalog rettes til Hærens forsynings-kommando.

| GRUPPE 01 | MOTOR                        | Fig nr |
|-----------|------------------------------|--------|
| 0101      | Sylinderblokk                | 01     |
| 0101      | Topplokk                     | 02     |
| 0102      | Veivaksel                    | 01     |
| 0102      | Bunnpanne                    | 02     |
| 0104      | Veivstang og stempel         | 01     |
| 0105      | Kamaksel                     | 01     |
| 0105      | Registerkjede og strammer    | 02     |
| 0105      | Registerdeksel               | 03     |
| 0105      | Ventiler og løftere          | 04     |
| 0105      | Sidedeksel                   | 05     |
| 0105      | Vippearmer og vippearmsaksel | 06     |
| 0105      | Toppdeksel                   | 07     |
| 0106      | Oljepumpe                    | 01     |
| 0106      | Oljefilter                   | 02     |
| 0108      | Manifold                     | 01     |
| 0109      | Vifterem justering           | 01     |
| 0109      | Løpehjul, to spor            | 02     |
| 0130      | Motorfester                  | 01     |
| 0130      | Støttebraketť for motor      | 02     |