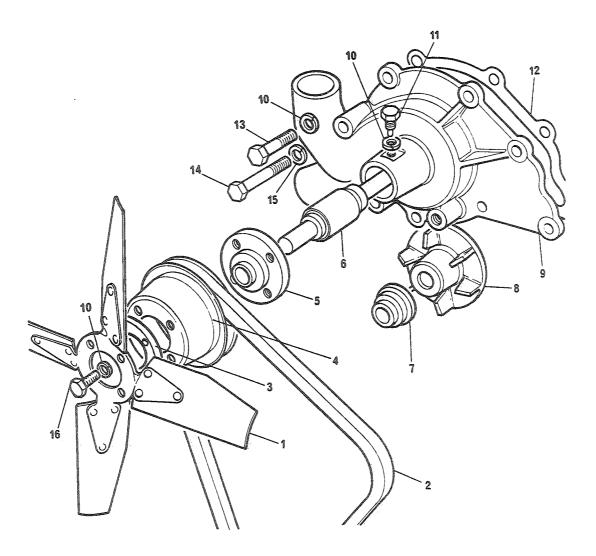

## 4. Spørsmål

Spørsmål i forbindelse med denne katalog rettes til Hærens forsynings-kommando.

| GRUPPE 01 | MOTOR                        | Fig nr |
|-----------|------------------------------|--------|
| 0101      | Sylinderblokk                | 01     |
| 0101      | Topplokk                     | 02     |
| 0102      | Veivaksel                    | 01     |
| 0102      | Bunnpanne                    | 02     |
| 0104      | Veivstang og stempel         | 01     |
| 0105      | Kamaksel                     | 01     |
| 0105      | Registerkjede og strammer    | 02     |
| 0105      | Registerdeksel               | 03     |
| 0105      | Ventiler og løftere          | 04     |
| 0105      | Sidedeksel                   | 05     |
| 0105      | Vippearmer og vippearmsaksel | 06     |
| 0105      | Toppdeksel                   | 07     |
| 0106      | Oljepumpe                    | 01     |
| 0106      | Oljefilter                   | 02     |
| 0108      | Manifold                     | 01     |
| 0109      | Vifterem justering           | 01     |
| 0109      | Løpehjul, to spor            | 02     |
| 0130      | Motorfester                  | 01     |
| 0130      | Støttebraketť for motor      | 02     |

| FIGNR | POSNR | <-V-F | NATO-KATALOGNE            | ARTIKKELNAVN-TEKNISKE DATA/FABRIKANTDATA                         | ENH | ANT  |
|-------|-------|-------|---------------------------|------------------------------------------------------------------|-----|------|
|       |       |       |                           | 0101 - SYLINDERBLOKK                                             |     |      |
| 01    | A     | 3-2-R | 2805-25-120-0905          | TOTOR, BENSIN I KASS;SE DGSÅ 2805-99-825-3606<br>RTC1089 (U1030) | EA  | 0001 |
| 31    | В     | P-2-R | 2805-99-825-3605          | MOTOR, BENSIN.; SE OGSÅ 2805-25-120-0906<br>RTC1089 (U1030)      | E٩  | 0001 |
| 01    | C     | >-2-R | 8115-25-118-6173          | KASSE, TRANSPORT/LAG;                                            | EA  | 0001 |
| 01    | D     | P-4-F | 5330-99-828-8795          | PAKNINGSSETT MOTORD;<br>608124 (U1030)                           | SE  | 0001 |
| 01    | 1     | X-5-R | 2805-99-824-0457          |                                                                  | EA  | 0001 |
| 31    | 2     | >-2-F | 2510-99-844-9635          |                                                                  | EΔ  | 0001 |
| 01    | 3     | X-5   | 5315-99-873-8071          | PIN;<br>247965 (U1030)                                           | EA  | 0001 |
| 01    | 4     | X-5   | 4730-99-850-1103          | PLUG;<br>247851 (J1030)                                          | EΑ  | 0001 |
| 01    | 5     | X-5   | 4730-99-850-0459          | PLUG;                                                            | EA  | 0001 |
| 01    | 6     | 2-5-F | 5315-99-849-8855          | 247127 (J1030) PINNE, AVTRAPPET, UTE; 213700 (U1030)             | EA  | 0002 |
| 01    | 7     | 9-4-= | 5310-25-102-3034          | SKIVE, FJÆR; SPLITT, STÅL, FOR SKRUE M14 247758 (U1030)          | EΑ  | 0006 |
| JI    | 8     | P-4-= | 5305-25-116-1168          | SKRUE, SEKSKANT;9/16 18NF-2X82,STÅL 8.8<br>247755 (U1030)        | EΑ  | 0006 |
| 01    | 9     | X-5   | 5315-99-850-1611          | PIN;<br>501593 (U1030)                                           | EA  | 0006 |
| 01    | 10    | 2-2-F | 5305-25-103-1001          | SKRUE, SEKSKANT; 1/2 NF-2X25, STÅL 8.8                           | EΑ  | 0003 |
| 01    | 11    | 3-2-F | 5305-25-116-5184          | 255085 (U1030)<br>SKRUE, SEKSKANT;1/2 20NF-2X29,STÅL 8.8         | EA  | 0001 |
| 01    | 12    | 2-2-F | 5310-25-101-4874          | 255085 (J1030) SKIVE, FJÆR; SPLITT, STÅL, FOR SKRUE M12          | EA  | 0004 |
| 31    | 13    | P-2-F | 2510-99-809-64 <b>7</b> 0 | WM500081 (U1030) BRACKET, ENGINE, SUP-;                          | E۵  | 0001 |
| 01    | 14    | 2-2-F | 5340-99-844-9944          | NRC2938 (U1030) PLUGG, EKSPANSJON; 525428 (J1030)                | EΔ  | 0003 |