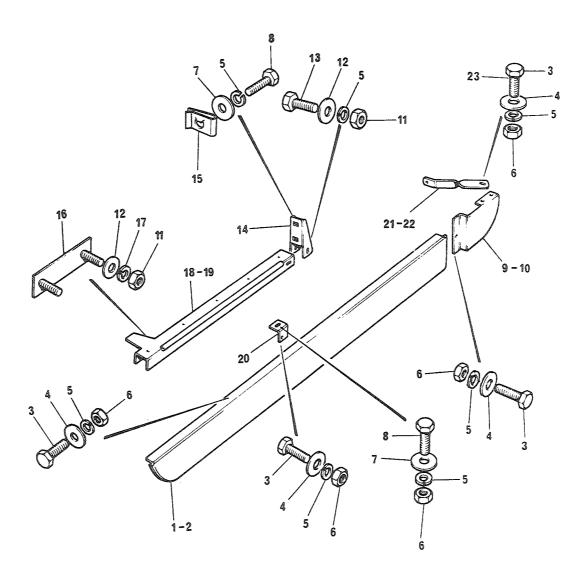

#### 2. Forlaring av rubrikkene

- a. Rubrikk 1 Under denne rubrikken angis figurnummer.
- b. Rubrikk 2 Under denne rubrikken angis posisjonsnummer på figuren.

Det vil i noen tilfeller stå bokstavene A og B bak posisjonsnummeret. Artikler merket A skal forbrukes og erstattes av artikler merket B. Forholdet er innmeldt i erstatningskrysslisten TH 120-5.

c. Rubrikk 3 Under denne rubrikk er angitt:

#### (1) Kildekodene

Kodene har følgende betydning

P - Reparasjonsdelen er en forsyningsartikkel som anfskaffes, lagres og etterforsynes i det militære forsyningssystemet.

- K Reparasjonsdelen inngår i et delsett og utleveres normalt ikke som separat artikkel.
- M Reparasjonsdel som ikke anskaffes og lagres i det militære forsyningssystem, men som må tilvirkes ved behov.
- A Sammenstilling som ikke anskaffes og lagres som sådan, men som ved behov settes sammen av komponenter/eller enkeltdeler.
- X Reparasjonsdel som anskaffes og lagres fordi behovet vil bli dekket ved utskiftning av nest høyere sammenstilling.
- C Reparasjonsdel som ved behov kan anskaffes lokalt.
- (2) Den laveste linje som er autorisert for å montere delen. Tallene under rubrikken har følgende betydning:
  - Tallet 2 Avdelingsvedlikehold, 2. linje
  - Tallet 3 Feltvedlikehold, 3. linje
  - Tallet 4 Høyere linjes vedlikehold, 4. linje
  - NB! Angivelse av vedlikeholdslinje hjemler ikke opplegg av reservedeler jfr pkt 1.
- (3) Forbruksstatuskoder
  - De forbruksstatuskoder som blir brukt i denne katalogen, er:
  - F forbruksmateriell
  - R returpliktig materiell
- d. Rubrikk 4 Under denne rubrikk er oppført artikkelens NATO-katalognummer.
- e. Rubrikk 5 Under denne rubrikk er artikkelens navn angitt. Under artikkelens navn er leverandørens/underleverandørens partnummer angitt. I parentes står oppført leverandørens fabrikantnummer (se gruppe C).
- f. Rubrikk 6 Under denne rubrikk er enheten angitt (EA, MR, EB, ol)
- g. Rubrikk 7 Under denne rubrikk er angitt antallet som inngår under vedkommende posisjonsnummer.
- h. Rubrikk 8 Under denne rubrikk er angitt gruppespesifikasjon.