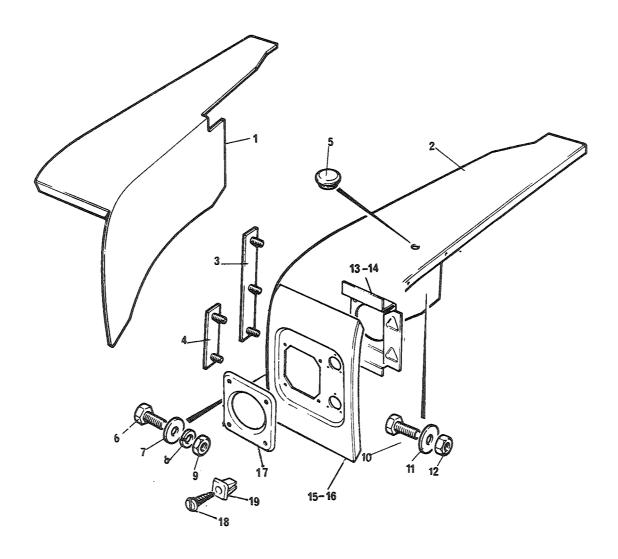

## 4. Spørsmål

Spørsmål i forbindelse med denne katalog rettes til Hærens forsynings-kommando.

| GRUPPE 01 | MOTOR                        | Fig nr |
|-----------|------------------------------|--------|
| 0101      | Sylinderblokk                | 01     |
| 0101      | Topplokk                     | 02     |
| 0102      | Veivaksel                    | 01     |
| 0102      | Bunnpanne                    | 02     |
| 0104      | Veivstang og stempel         | 01     |
| 0105      | Kamaksel                     | 01     |
| 0105      | Registerkjede og strammer    | 02     |
| 0105      | Registerdeksel               | 03     |
| 0105      | Ventiler og løftere          | 04     |
| 0105      | Sidedeksel                   | 05     |
| 0105      | Vippearmer og vippearmsaksel | 06     |
| 0105      | Toppdeksel                   | 07     |
| 0106      | Oljepumpe                    | 01     |
| 0106      | Oljefilter                   | 02     |
| 0108      | Manifold                     | 01     |
| 0109      | Vifterem justering           | 01     |
| 0109      | Løpehjul, to spor            | 02     |
| 0130      | Motorfester                  | 01     |
| 0130      | Støttebraketť for motor      | 02     |