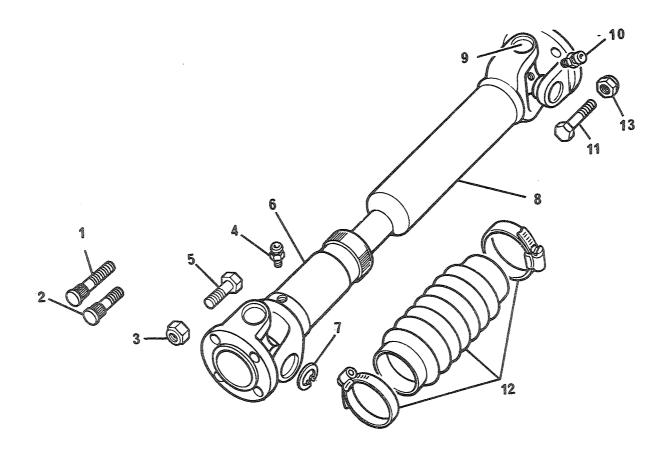

#### 2. Forlaring av rubrikkene

- a. Rubrikk 1 Under denne rubrikken angis figurnummer.
- b. Rubrikk 2 Under denne rubrikken angis posisjonsnummer på figuren.

Det vil i noen tilfeller stå bokstavene A og B bak posisjonsnummeret. Artikler merket A skal forbrukes og erstattes av artikler merket B. Forholdet er innmeldt i erstatningskrysslisten TH 120-5.

#### (1) Kildekodene

Kodene har følgende betydning

P - Reparasjonsdelen er en forsyningsartikkel som anfskaffes, lagres og etterforsynes i det militære forsyningssystemet.

- K Reparasjonsdelen inngår i et delsett og utleveres normalt ikke som separat artikkel.
- M Reparasjonsdel som ikke anskaffes og lagres i det militære forsyningssystem, men som må tilvirkes ved behov.
- A Sammenstilling som ikke anskaffes og lagres som sådan, men som ved behov settes sammen av komponenter/eller enkeltdeler.
- X Reparasjonsdel som anskaffes og lagres fordi behovet vil bli dekket ved utskiftning av nest høyere sammenstilling.
- C Reparasjonsdel som ved behov kan anskaffes lokalt.
- (2) Den laveste linje som er autorisert for å montere delen. Tallene under rubrikken har følgende betydning:
  - Tallet 2 Avdelingsvedlikehold, 2. linje
  - Tallet 3 Feltvedlikehold, 3. linje
  - Tallet 4 Høyere linjes vedlikehold, 4. linje
  - NB! Angivelse av vedlikeholdslinje hjemler ikke opplegg av reservedeler jfr pkt 1.
- (3) Forbruksstatuskoder
  - De forbruksstatuskoder som blir brukt i denne katalogen, er:
  - F forbruksmateriell
  - R returpliktig materiell
- d. Rubrikk 4 Under denne rubrikk er oppført artikkelens NATO-katalognummer.
- e. Rubrikk 5 Under denne rubrikk er artikkelens navn angitt. Under artikkelens navn er leverandørens/underleverandørens partnummer angitt. I parentes står oppført leverandørens fabrikantnummer (se gruppe C).
- f. Rubrikk 6 Under denne rubrikk er enheten angitt (EA, MR, EB, ol)
- g. Rubrikk 7 Under denne rubrikk er angitt antallet som inngår under vedkommende posisjonsnummer.
- h. Rubrikk 8 Under denne rubrikk er angitt gruppespesifikasjon.