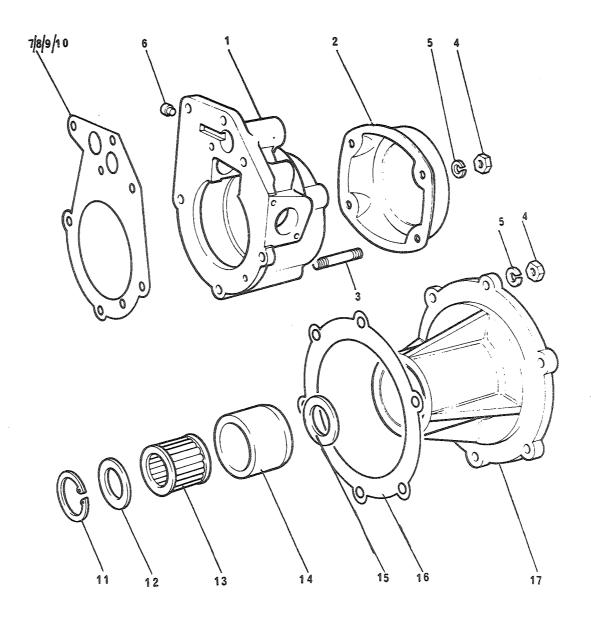

#### 2. Forlaring av rubrikkene

- a. Rubrikk 1 Under denne rubrikken angis figurnummer.
- b. Rubrikk 2 Under denne rubrikken angis posisjonsnummer på figuren.

Det vil i noen tilfeller stå bokstavene A og B bak posisjonsnummeret. Artikler merket A skal forbrukes og erstattes av artikler merket B. Forholdet er innmeldt i erstatningskrysslisten TH 120-5.

#### (1) Kildekodene

Kodene har følgende betydning

P - Reparasjonsdelen er en forsyningsartikkel som anfskaffes, lagres og etterforsynes i det militære forsyningssystemet.

- K Reparasjonsdelen inngår i et delsett og utleveres normalt ikke som separat artikkel.
- M Reparasjonsdel som ikke anskaffes og lagres i det militære forsyningssystem, men som må tilvirkes ved behov.
- A Sammenstilling som ikke anskaffes og lagres som sådan, men som ved behov settes sammen av komponenter/eller enkeltdeler.
- X Reparasjonsdel som anskaffes og lagres fordi behovet vil bli dekket ved utskiftning av nest høyere sammenstilling.
- C Reparasjonsdel som ved behov kan anskaffes lokalt.
- (2) Den laveste linje som er autorisert for å montere delen. Tallene under rubrikken har følgende betydning:
  - Tallet 2 Avdelingsvedlikehold, 2. linje
  - Tallet 3 Feltvedlikehold, 3. linje
  - Tallet 4 Høyere linjes vedlikehold, 4. linje
  - NB! Angivelse av vedlikeholdslinje hjemler ikke opplegg av reservedeler jfr pkt 1.
- (3) Forbruksstatuskoder
  - De forbruksstatuskoder som blir brukt i denne katalogen, er:
  - F forbruksmateriell
  - R returpliktig materiell
- d. Rubrikk 4 Under denne rubrikk er oppført artikkelens NATO-katalognummer.
- e. Rubrikk 5 Under denne rubrikk er artikkelens navn angitt. Under artikkelens navn er leverandørens/underleverandørens partnummer angitt. I parentes står oppført leverandørens fabrikantnummer (se gruppe C).
- f. Rubrikk 6 Under denne rubrikk er enheten angitt (EA, MR, EB, ol)
- g. Rubrikk 7 Under denne rubrikk er angitt antallet som inngår under vedkommende posisjonsnummer.
- h. Rubrikk 8 Under denne rubrikk er angitt gruppespesifikasjon.