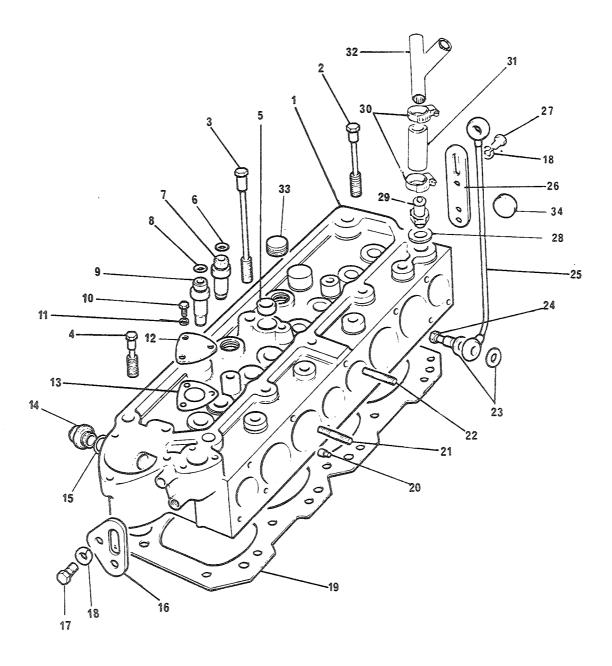

| FIGV | R POSNR      | <-V-F | NATO-KATALOGNR                     | ARTIKKELNAVN-TEKNISKE DATA/FABRIKANTDATA                                | ENH | ANT  |
|------|--------------|-------|------------------------------------|-------------------------------------------------------------------------|-----|------|
|      |              |       |                                    | 0101 - TOPPLOKK                                                         |     |      |
| Э    | 2 A          | P-3-F | 5330-99-814-9775                   | VENTILSLIPESETT MOT; GEG1242 (NO753)                                    | SE  | 0001 |
| Э    | 2 1 A        | P-2-R | 2805-99-813-5824                   | TOPPLOKK, BENSINMOTO; 568757 (J1030)                                    | ΕA  | 0001 |
| 0    | 2 1B         | P-2-R | 2805-99-833-7443                   | TOPPLOKK;<br>ERC5256 (U1030)                                            | EA  | 0001 |
| )    | 2 2          | 2-2-F | 2805-99-824-7094                   | BOLT, CYLINDER HEAD;<br>247051 (U1030)                                  | E۵  | 0009 |
| 3    | 2 3          | >-2-F | 5306-99-802-5193                   | SKRUE, NEDDREID SFAM;1/2 20NF-2x132, STÅL, SEKSK HODE 554621 (U1030)    | EA  | 0005 |
| 0    | 2 4          | 9-2-F | 5306-99-844-9971                   | SKRUE, NEDDREID STAM; 1/2 20NF-2X59, STÅL, SEKSK HJDE<br>279648 (U1030) | ΕA  | 0004 |
| C    | 2 5          | 3-4-F | 5340-99-806-2193                   | PLUGG, EKSPANSJON;                                                      | EΔ  | 0001 |
| 3    | 2 6          | 3-4-F | 2805-99-809-2333                   | 525497 (U1030) SEAL, VALVE STEM, IN-;                                   | ΕA  | 0004 |
| 0    | 2 74         | 3-4-F | 2805-99-809-2332                   | 554727 (J1030) VENTILSTYRING, FORBR;                                    | E٩  | 0004 |
| 0    | 2 <b>7</b> B | 2-4-F | 2990-99-835-4245                   | 605759 (U1030) VENTILSTYRING, FORBR;                                    | E٩  | 0004 |
| 0    | 2 8          | P-4-F | 2805-99-809-2335                   | 568686 (U1030)<br>SEAL, VALVE STEM, EX-;                                | ΕA  | 0004 |
| C    | 2 9A         | P-4-F | 2805-99-809-2334                   | 554728 (J1030) VENTILSTYRING, FORBR;                                    | ΕA  | 0004 |
| 0    | 2 9B         | 2-4-F | 2805-99-833-5509                   | 605750 (U1030) VENTILSTYRING, FORBR;                                    | E۵  | 0004 |
| )    | 2 10         | P-4-F | 5305-99-136-4889                   | 568687 (U1030)<br>SKRUE, SEKSKANT; NE 2 0.81BAX11, STÅL                 | ΕA  | 0003 |
| 0    | 2 11         | P-4-F | 5310-25-102-3028                   | 251002 (U1030)<br>SKIVE, FJÆR; SPLITT, STÅL, FOR SKRUE M5               | EA  | 0003 |
| 3    | 2 12         | 2-4-F | 2805-99-824-7095                   | WM702001 (U1030) PLATE, BLANKING;                                       | EA  | 0001 |
| 0    | 2 13         | P-4-F | 5 <b>3</b> 30-99-850-0 <b>44</b> 2 | 598005 (U1030)<br>PAKNING;                                              | ΕA  | 0001 |
| 3    | 2 14         | P-3-F | 4730-99-810-0765                   | 236022 (U1030) ADAPTOR, THERMOMETE-; 568457 (U1030)                     | ΕA  | 0001 |

| =I3NF. | POSNR | K-V-F | NATO-KATALOGNR   | ARTIKKELNAVN-TEKNISKE DATA/FABRIKANTDATA                        | ENH | ANT  |
|--------|-------|-------|------------------|-----------------------------------------------------------------|-----|------|
| 32     | 15    | P-3-F | 5330-99-850-0764 | PAKNING;<br>231577 (J1030)                                      | EA  | 0001 |
| 32     | 16    | P-2-F | 2805-99-844-9901 | BRACKET, LIFTING, FR-;<br>525131 (J1030)                        | EA  | 0001 |
| 02     | 17    | >-2-F | 5305-25-101-9233 | SKRUE, SEKSKANT; 5/16 24NK-2X19, STÅL 8.8<br>GHF120 (J1030)     | EA  | 0002 |
| 02     | 18    | >-2-F | 5310-25-102-3031 | SKIVE, FJÆR; MB<br>GHF332 (J1030)                               |     | 0004 |
| 32     | 19    | P-2-F | 2805-99-805-8604 | HEAD GASKET; GEG3308 (U1030)                                    |     | 0001 |
| 02     | 20    | 9-4-F | 5315-99-849-8855 | PINNE, AVTRAPPET, UTE; 213700 (J1030)                           |     | 0002 |
| 02     | 21    | >-2-F | 5307-99-850-1542 | SKRUE, PINNE; 5/15 IN 24 JNF X 36<br>247144 (U1030)             |     | 0002 |
| 32     | 22    | P-2-F | 5307-99-814-0592 | SKRUE, PINNE; 5/15IN 24 JNF X 42<br>564574 (J1030)              |     | 0001 |
| 02     | 23    | P-2-F | 5330-99-850-0226 | PAKNING;<br>232039 (J1030)                                      |     | 0004 |
| 02     | 24    | P-2-F | 4730-99-850-1618 | BOLT, FLUID PASSAGE?; 597563 (U1030)                            | EA  | 0002 |
| 02     | 25    | »-2-F | 2805-99-850-1554 | PIPE, STEEL;<br>275579 (U1030)                                  | EA  | 0001 |
| 32     | 25    | P-2-F | 2805-99-850-1558 | BRACKET, LIFTING, RE-; 276501 (J1030)                           | EA  | 0002 |
| 32     | 27    | P-2-F | 5305-25-101-9233 | SKRUE, SEKSKANT;5/16 24NX-2X19,STÅL 8.8<br>GHF120 (J1030)       | ΕA  | 0002 |
| 02     | 28    | P-3-F | 5330-99-849-8856 | PAKNING;<br>213950 (J1030)                                      | EA  | 0001 |
| 02     | 29    | P-3-F | 2540-99-825-0861 | ADAPTOR, HEATER;<br>624391 (J1030)                              | EA  | 0001 |
| 32     | 30    | P-2-F | 4730-25-101-2123 | KLEMME, SLANGE; NR21, 23-27MM, MIN UTV SLANGEDIA 603887 (U1030) | EA  | 0002 |
| 02     | 31    | P-2-F | 2540-99-825-0862 | PIPE, CONNECTOR; NRC1114 (U1030)                                | EA  | 0001 |
| 02     | 32    | P-2-F | 2540-25-101-8127 | RØR;<br>636211 (S3562)                                          | EA  | 0001 |
| 02     | 33    | P-4-F | 5365-99-825-0397 | CORE PLUGS, CYLINDE-; 518272 (J1030)                            | EA  | 0004 |

| FIGNR | POSNR | • | ARTIKKELNAVN-TEKNISKE DATA/FABRIKANTDATA | ENH |      |
|-------|-------|---|------------------------------------------|-----|------|
| 02    | 34    | - | PLUGG, SKRUEGJENGET;                     |     | 0001 |