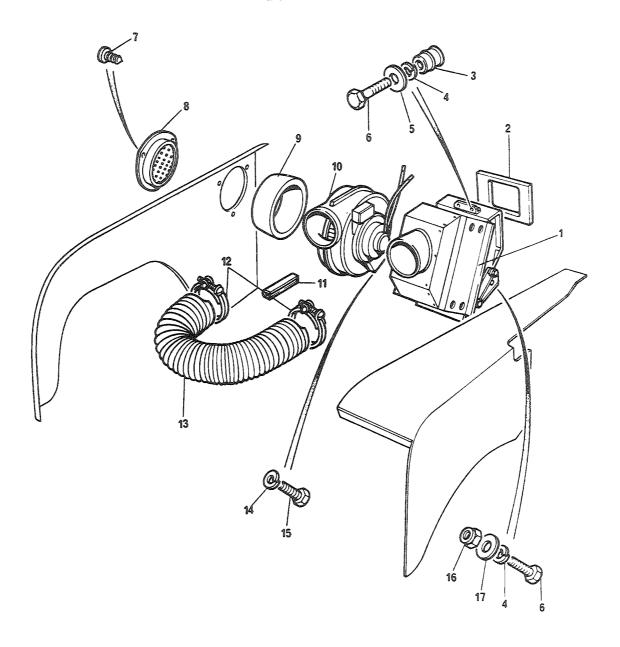

| P-3-F | 5305-99-138-4827 | T-PIECE; NRC1510 (U1030)                                               | EA  | 0001 |
| 01         | 27    | P-3-F | 5310-25-101-4140 | MUTTER, SEKSKANT; NR 10 32NF, S, 8, 8, NV 3/8, H 3.2<br>257023 (U1030) | EA  | 0001 |
| 01         | 28    | P-3-F | 4730-25-101-8239 | KOBLINGSHALVDEL, HUR;<br>666292 (S3562)                                | EA  | 0002 |
| 01         | 29    | P-3-F | 5330-25-101-8131 | PAKNING; 666296 (S3562)                                                | EA  | 0002 |
| 01         | 30    | P-3-F | 4730-25-101-8130 | LOKK; 636347 (S3562)                                                   | EA  | 0001 |
| 01         | 31    | P-3-F | 4820-99-825-0855 | VALVE; M/HURTIGKOBLIN NRC1101 (U1030)                                  | EA  | 0001 |



| FIGNR | POSNR                                                                           | K-V-F                                                                                                                                                                                                                                                                                                             | NATO-KATALOGNR