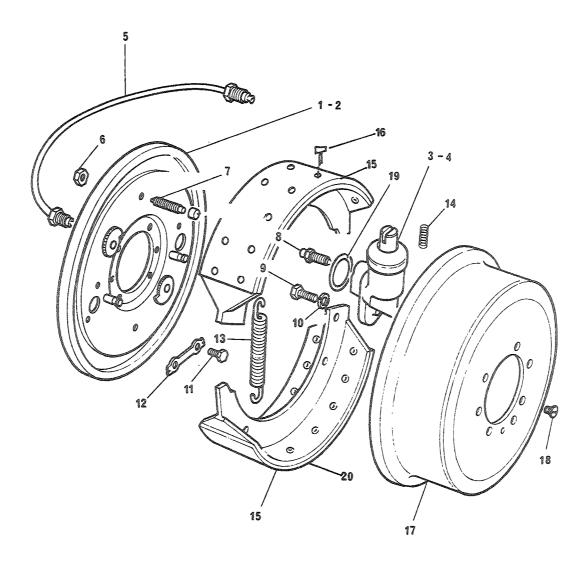

## 4. Spørsmål

Spørsmål i forbindelse med denne katalog rettes til Hærens forsynings-kommando.

| GRUPPE 01 | MOTOR                        | Fig nr |
|-----------|------------------------------|--------|
| 0101      | Sylinderblokk                | 01     |
| 0101      | Topplokk                     | 02     |
| 0102      | Veivaksel                    | 01     |
| 0102      | Bunnpanne                    | 02     |
| 0104      | Veivstang og stempel         | 01     |
| 0105      | Kamaksel                     | 01     |
| 0105      | Registerkjede og strammer    | 02     |
| 0105      | Registerdeksel               | 03     |
| 0105      | Ventiler og løftere          | 04     |
| 0105      | Sidedeksel                   | 05     |
| 0105      | Vippearmer og vippearmsaksel | 06     |
| 0105      | Toppdeksel                   | 07     |
| 0106      | Oljepumpe                    | 01     |
| 0106      | Oljefilter                   | 02     |
| 0108      | Manifold                     | 01     |
| 0109      | Vifterem justering           | 01     |
| 0109      | Løpehjul, to spor            | 02     |
| 0130      | Motorfester                  | 01     |
| 0130      | Støttebraketť for motor      | 02     |