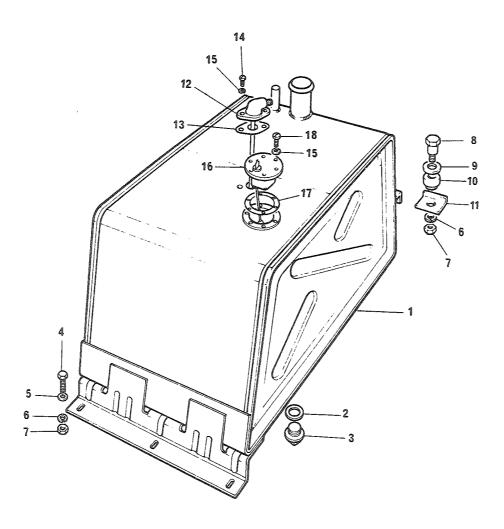

| 0001 |
| 02        | 29    |       | 4730-99-822-7809          | 554260 (U1030)                                            |     | 0001 |
| 92        | 30    |       | 5310-25-102-4057          | SKIVE, UNDERLAG; B6-4DIN125STGALZN8C<br>RTC509 (U1030)    |     | 0002 |
| 32        | 31    |       | 5335-25-101-7608          | SKRUE, SEKSKANT; 1/4 20NCK16, STÅL 8.8<br>253206 (U1030)  |     | 0001 |
| 32        | 32    |       | 2540-99-825-0061          | BRACKET, BREATHER U-; 574264 (U1030)                      |     | 0001 |
| 32        | 33    |       | 5305-25-103-0948          | 255207 (U1030)                                            | _ : | 0001 |
| 02        | 34    | ?-2-F | 5340-99-822-7808          | KLAMMER, FESTE;<br>596142 (J1030)                         | EA  | 0001 |



|         | FIGNE             | POSNR      | K-V-F | NATO-KATALEGNR   | ARTIKKELNAVN-TEKNISKE DATA/FABRIKANTDATA                         | ENH                             | ANT  |
|---------|-------------------|------------|-------|------------------|------------------------------------------------------------------|---------------------------------|------|
|         |                   |            |       |                  | 0306 - FREMRE BENSINTANK                                         | n den Sile der Gele Ger der der |      |
|         | 01                | 1          | P-3-R | 2910-99-805-4841 | TANK, DRIVSTOFF, FORB;<br>552174 (U1030)                         | ΕA                              | 0001 |
|         | 01                | 2          | P-3-F | 5330-99-849-9375 | PAKNIN