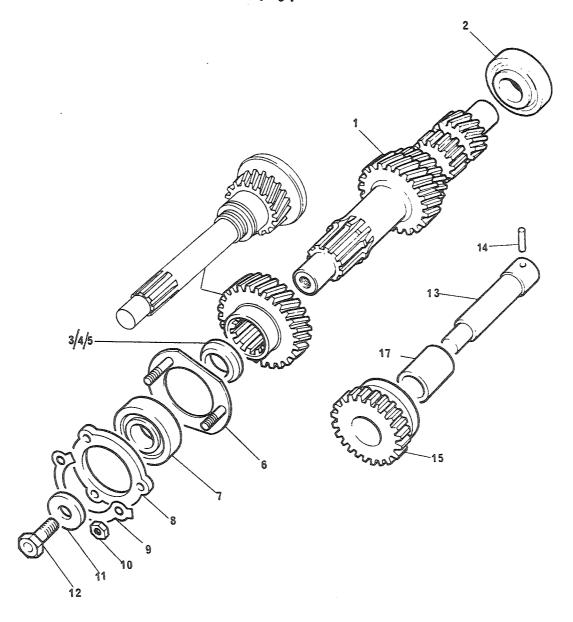

#### 2. Forlaring av rubrikkene

- a. Rubrikk 1 Under denne rubrikken angis figurnummer.
- b. Rubrikk 2 Under denne rubrikken angis posisjonsnummer på figuren.

Det vil i noen tilfeller stå bokstavene A og B bak posisjonsnummeret. Artikler merket A skal forbrukes og erstattes av artikler merket B. Forholdet er innmeldt i erstatningskrysslisten TH 120-5.

#### (1) Kildekodene

Kodene har følgende betydning

P - Reparasjonsdelen er en forsyningsartikkel som anfskaffes, lagres og etterforsynes i det militære forsyningssystemet.

- K Reparasjonsdelen inngår i et delsett og utleveres normalt ikke som separat artikkel.
- M Reparasjonsdel som ikke anskaffes og lagres i det militære forsyningssystem, men som må tilvirkes ved behov.
- A Sammenstilling som ikke anskaffes og lagres som sådan, men som ved behov settes sammen av komponenter/eller enkeltdeler.
- X Reparasjonsdel som anskaffes og lagres fordi behovet vil bli dekket ved utskiftning av nest høyere sammenstilling.
- C Reparasjonsdel som ved behov kan anskaffes lokalt.
- (2) Den laveste linje som er autorisert for å montere delen. Tallene under rubrikken har følgende betydning:
  - Tallet 2 Avdelingsvedlikehold, 2. linje
  - Tallet 3 Feltvedlikehold, 3. linje
  - Tallet 4 Høyere linjes vedlikehold, 4. linje
  - NB! Angivelse av vedlikeholdslinje hjemler ikke opplegg av reservedeler jfr pkt 1.
- (3) Forbruksstatuskoder
  - De forbruksstatuskoder som blir brukt i denne katalogen, er:
  - F forbruksmateriell
  - R returpliktig materiell
- d. Rubrikk 4 Under denne rubrikk er oppført artikkelens NATO-katalognummer.
- e. Rubrikk 5 Under denne rubrikk er artikkelens navn angitt. Under artikkelens navn er leverandørens/underleverandørens partnummer angitt. I parentes står oppført leverandørens fabrikantnummer (se gruppe C).
- f. Rubrikk 6 Under denne rubrikk er enheten angitt (EA, MR, EB, ol)
- g. Rubrikk 7 Under denne rubrikk er angitt antallet som inngår under vedkommende posisjonsnummer.
- h. Rubrikk 8 Under denne rubrikk er angitt gruppespesifikasjon.