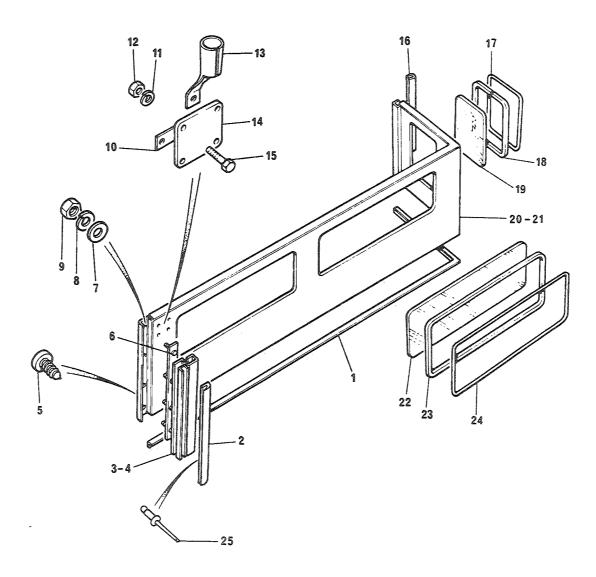

|       |                  | 1801 - OBSERVASJONSLUKE                  |         |
| 0.2       | 3     | 0.05  | 2510 00 000 1004 |                                          |         |
| 02        | 1.    | P-2-F | 2510-99-828-1006 | ROOF ASSY;                               | EA 0001 |
| • •       | _     |       |                  | MRC2043 (U1030)                          |         |
| 02        | 2     | P-4-R | 2510-99-825-0867 | HATCH, ROOF, VEHICUL-; MRC1330 (U1030)   | EA 0001 |
| 02        | 3     | P-4-F | 2540-99-828-1007 | HATCH TRIM RING;                         | EA 0001 |
|           |       |       |                  | MRC2046 (U1030)                          | E# 0001 |
| 02        | 4     | P-4-F | 5320-99-120-9002 |                                          | EA 0006 |



|          | FIGNE              | POSNR       | K-V-F | NATO-KATALOGNR   | ARTIKKELNAVN-TEKNISKE DATA/FABRIKANTDATA                                 | ENH | ANT  |
|----------|--------------------|-------------|-------|------------------|--------------------------------------------------------------------------|-----|------|
|          |                    |             |       |                  | 1801 - KAROSSERISIDER                                                    |     |      |
|          | 03                 | 1           | P-4-F | 9320-99-809-6330 | RUBBER SPECIAL SHA-; 333490 (U1030)                                      | EA  | 0002 |
|          | 03                 | 2           | P-4-F | 2540-99-823-0218 | SEAL, DOOR;<br>395674 (U1030)