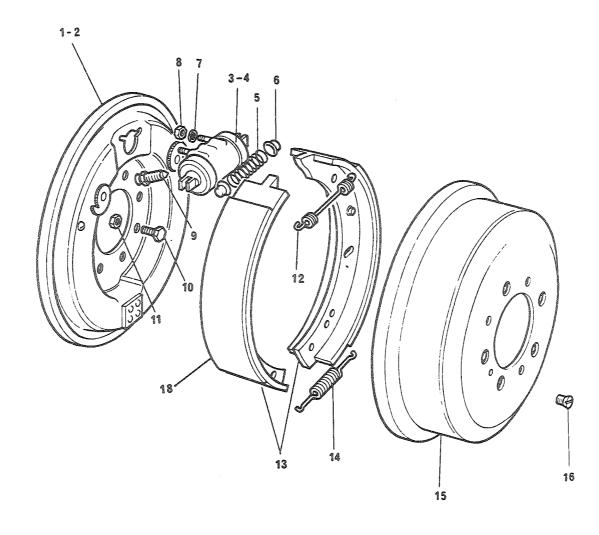

## 4. Spørsmål

Spørsmål i forbindelse med denne katalog rettes til Hærens forsynings-kommando.

| GRUPPE 01 | MOTOR                        | Fig nr |
|-----------|------------------------------|--------|
| 0101      | Sylinderblokk                | 01     |
| 0101      | Topplokk                     | 02     |
| 0102      | Veivaksel                    | 01     |
| 0102      | Bunnpanne                    | 02     |
| 0104      | Veivstang og stempel         | 01     |
| 0105      | Kamaksel                     | 01     |
| 0105      | Registerkjede og strammer    | 02     |
| 0105      | Registerdeksel               | 03     |
| 0105      | Ventiler og løftere          | 04     |
| 0105      | Sidedeksel                   | 05     |
| 0105      | Vippearmer og vippearmsaksel | 06     |
| 0105      | Toppdeksel                   | 07     |
| 0106      | Oljepumpe                    | 01     |
| 0106      | Oljefilter                   | 02     |
| 0108      | Manifold                     | 01     |
| 0109      | Vifterem justering           | 01     |
| 0109      | Løpehjul, to spor            | 02     |
| 0130      | Motorfester                  | 01     |
| 0130      | Støttebraketť for motor      | 02     |