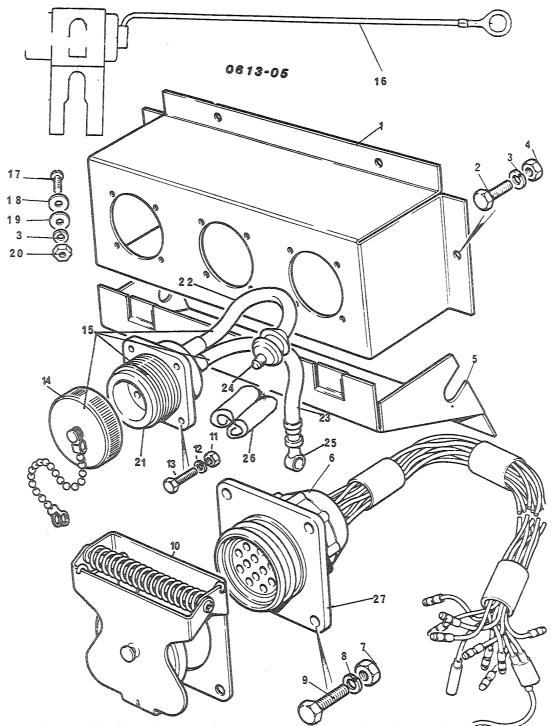

#### 2. Forlaring av rubrikkene

- a. Rubrikk 1 Under denne rubrikken angis figurnummer.
- b. Rubrikk 2 Under denne rubrikken angis posisjonsnummer på figuren.

Det vil i noen tilfeller stå bokstavene A og B bak posisjonsnummeret. Artikler merket A skal forbrukes og erstattes av artikler merket B. Forholdet er innmeldt i erstatningskrysslisten TH 120-5.

#### (1) Kildekodene

Kodene har følgende betydning

P - Reparasjonsdelen er en forsyningsartikkel som anfskaffes, lagres og etterforsynes i det militære forsyningssystemet.

- K Reparasjonsdelen inngår i et delsett og utleveres normalt ikke som separat artikkel.
- M Reparasjonsdel som ikke anskaffes og lagres i det militære forsyningssystem, men som må tilvirkes ved behov.
- A Sammenstilling som ikke anskaffes og lagres som sådan, men som ved behov settes sammen av komponenter/eller enkeltdeler.
- X Reparasjonsdel som anskaffes og lagres fordi behovet vil bli dekket ved utskiftning av nest høyere sammenstilling.
- C Reparasjonsdel som ved behov kan anskaffes lokalt.
- (2) Den laveste linje som er autorisert for å montere delen. Tallene under rubrikken har følgende betydning:
  - Tallet 2 Avdelingsvedlikehold, 2. linje
  - Tallet 3 Feltvedlikehold, 3. linje
  - Tallet 4 Høyere linjes vedlikehold, 4. linje
  - NB! Angivelse av vedlikeholdslinje hjemler ikke opplegg av reservedeler jfr pkt 1.
- (3) Forbruksstatuskoder
  - De forbruksstatuskoder som blir brukt i denne katalogen, er:
  - F forbruksmateriell
  - R returpliktig materiell
- d. Rubrikk 4 Under denne rubrikk er oppført artikkelens NATO-katalognummer.
- e. Rubrikk 5 Under denne rubrikk er artikkelens navn angitt. Under artikkelens navn er leverandørens/underleverandørens partnummer angitt. I parentes står oppført leverandørens fabrikantnummer (se gruppe C).
- f. Rubrikk 6 Under denne rubrikk er enheten angitt (EA, MR, EB, ol)
- g. Rubrikk 7 Under denne rubrikk er angitt antallet som inngår under vedkommende posisjonsnummer.
- h. Rubrikk 8 Under denne rubrikk er angitt gruppespesifikasjon.