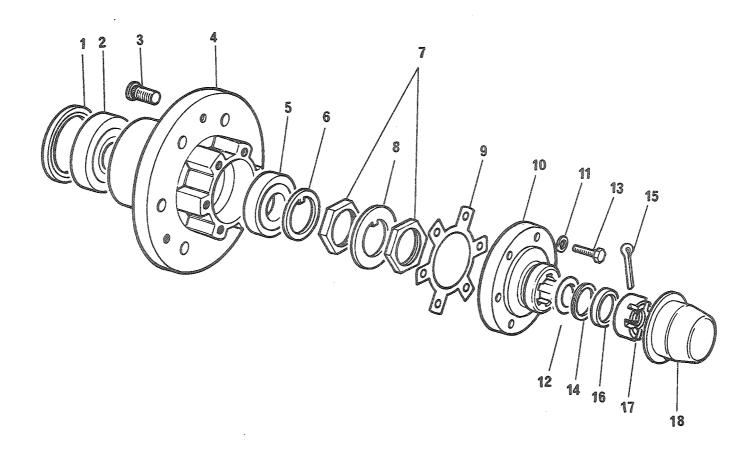

## 4. Spørsmål

Spørsmål i forbindelse med denne katalog rettes til Hærens forsynings-kommando.

| GRUPPE 01 | MOTOR                        | Fig nr |
|-----------|------------------------------|--------|
| 0101      | Sylinderblokk                | 01     |
| 0101      | Topplokk                     | 02     |
| 0102      | Veivaksel                    | 01     |
| 0102      | Bunnpanne                    | 02     |
| 0104      | Veivstang og stempel         | 01     |
| 0105      | Kamaksel                     | 01     |
| 0105      | Registerkjede og strammer    | 02     |
| 0105      | Registerdeksel               | 03     |
| 0105      | Ventiler og løftere          | 04     |
| 0105      | Sidedeksel                   | 05     |
| 0105      | Vippearmer og vippearmsaksel | 06     |
| 0105      | Toppdeksel                   | 07     |
| 0106      | Oljepumpe                    | 01     |
| 0106      | Oljefilter                   | 02     |
| 0108      | Manifold                     | 01     |
| 0109      | Vifterem justering           | 01     |
| 0109      | Løpehjul, to spor            | 02     |
| 0130      | Motorfester                  | 01     |
| 0130      | Støttebraketť for motor      | 02     |