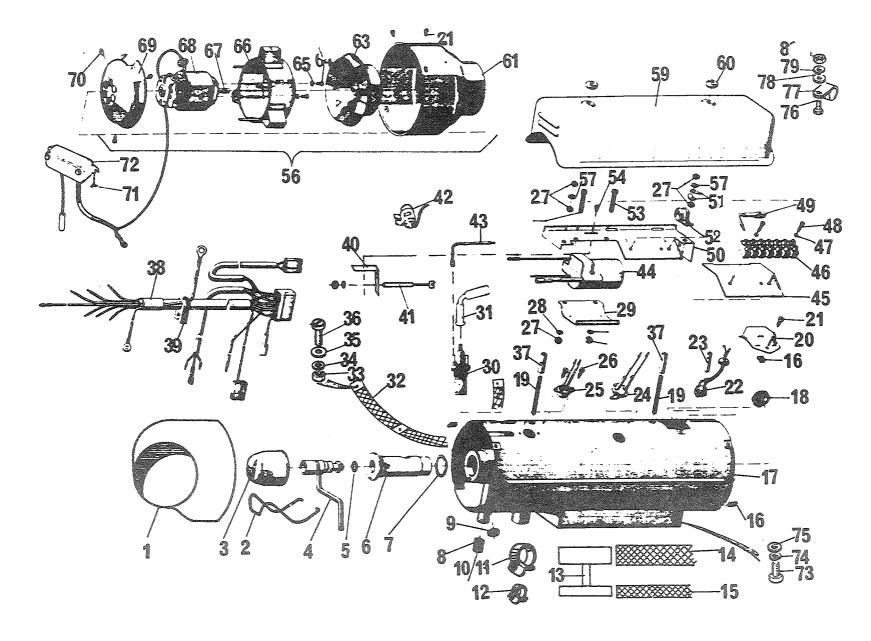

| = I3NF. | POSNR | <-V-F            | NATO-KATALOGNR            | ARTIKKELNAVN-TEKNISKE DATA/FABRIKANTDATA           | ENH | ANT  |
|---------|-------|------------------|---------------------------|----------------------------------------------------|-----|------|
| 01      | 15    | P-2-F            | 2910-99-823-5125          | TAP, DRAIN;<br>602915 (U1030)                      | EA  | 0001 |
| 31      | 16    | P-2-F            | 4730-99-825-0864          | ADAPTOR, TEE, PIPE;<br>NRC1105 (U1030)             | EA  | 0001 |
| 01      | 17    | <b>&gt;-</b> 2-F | 2540-99-825-4470          | PIPE;<br>RTC1510 (J1030)                           | EA  | 0001 |
| Oi      | 18    | 2-2-F            | 4730-99-825-0865          | ADAPTOR, STRAIGHT, P-; NRC1124 (U1030)             | EA  | 0001 |
| 31      | 19    | P-4-F            | 5307-99-844-9907          | SKRUE, PINNE; 5/15IN 24 UNF X 32<br>252621 (U1030) | EA  | 0001 |
| 31      | 20    | P-3-F            | 2505-99-874-1185          | PACKING STRIP, REAR;<br>ERC5086 (U1030)            | EA  | 0002 |
| 01      | 21    | X-5              | 5340-99-824-7854          | CORE PLUG;<br>- 597586 (U1030)                     | EA  | 0002 |
| 01      | 22    | X-5              | 5315- <b>99</b> -850-0084 | PIN; 52124 (U1030)                                 | EA  | 0002 |
| 01      | 23    | <b>X</b> -5      | 4730-99-874-0234          | PLUG, PIPE;<br>527269 (N0753)                      |     | 0001 |
| 01      | 244   | P-4-F            | 5330-99-849-8856          | PAKNING;<br>213960 (U1030)                         |     | 0001 |
| 01      | 243   | P-4-F            | 5330-99-850-1592          | PAKNING;<br>243959 (U1030)                         |     | 0001 |
| 01      | 25    | P-4-F            | 0473-99-873-7634          | PLUG;<br>536577 (U1030)                            |     | 0001 |
| 01      | 26    | P-4-F            |                           | PLJGG, EKSPANSJON; 1 3/4 IN DIA 587528 (U1030)     |     | 0002 |
| 01      | 27    | P-4-F            | 5340-99-806-2193          | PLUGG, EKSPANSJON; 15/16IN DIA 525497 (U1030)      |     | 0001 |
| 01      | 28    | P-4-F            |                           | PLUGG, SKRUEGJENGET; 273165 (J1030)                |     | 0001 |
| 01      | 29    | P-4-F            |                           | PAKNING;<br>243968 (J1030)                         |     | 0001 |
| 01      | 30    | P-4-F            | 2930-99-845-0068          | STJDXWATER PJMP AN-; 514527 (U1030)                | EA  | 0001 |

| FIGV | R POSNR      | <-V-F | NATO-KATALOGNR                     | ARTIKKELNAVN-TEKNISKE DATA/FABRIKANTDATA                                | ENH | ANT  |
|------|--------------|-------|------------------------------------|-------------------------------------------------------------------------|-----|------|
|      |              |       |                                    | 0101 - TOPPLOKK                                                         |     |      |
| Э    | 2 A          | P-3-F | 5330-99-814-9775                   | VENTILSLIPESETT MOT; GEG1242 (NO753)                                    | SE  | 0001 |
| Э    | 2 1 A        | P-2-R | 2805-99-813-5824                   | TOPPLOKK, BENSINMOTO; 568757 (J1030)                                    | ΕA  | 0001 |
| 0    | 2 1B         | P-2-R | 2805-99-833-7443                   | TOPPLOKK;<br>ERC5256 (U1030)                                            | EA  | 0001 |
| )    | 2 2          | 2-2-F | 2805-99-824-7094                   | BOLT, CYLINDER HEAD;<br>247051 (U1030)                                  | E۵  | 0009 |
| 3    | 2 3          | >-2-F | 5306-99-802-5193                   | SKRUE, NEDDREID SFAM;1/2 20NF-2x132, STÅL, SEKSK HODE 554621 (U1030)    | EA  | 0005 |
| 0    | 2 4          | 9-2-F | 5306-99-844-9971                   | SKRUE, NEDDREID STAM; 1/2 20NF-2X59, STÅL, SEKSK HJDE<br>279648 (U1030) | ΕA  | 0004 |
| C    | 2 5          | 3-4-F | 5340-99-806-2193                   | PLUGG, EKSPANSJON;                                                      | EΔ  | 0001 |
| 3    | 2 6          | 3-4-F | 2805-99-809-2333                   | 525497 (U1030) SEAL, VALVE STEM, IN-;                                   | ΕA  | 0004 |
| 0    | 2 74         | 3-4-F | 2805-99-809-2332                   | 554727 (J1030) VENTILSTYRING, FORBR;                                    | E٩  | 0004 |
| 0    | 2 <b>7</b> B | 2-4-F | 2990-99-835-4245                   | 605759 (U1030) VENTILSTYRING, FORBR;                                    | E٩  | 0004 |
| 0    | 2 8          | P-4-F | 2805-99-809-2335                   | 568686 (U1030)<br>SEAL, VALVE STEM, EX-;                                | ΕA  | 0004 |
| C    | 2 9A         | P-4-F | 2805-99-809-2334                   | 554728 (J1030) VENTILSTYRING, FORBR;                                    | ΕA  | 0004 |
| 0    | 2 9B         | 2-4-F | 2805-99-833-5509                   | 605750 (U1030) VENTILSTYRING, FORBR;                                    | E۵  | 0004 |
| )    | 2 10         | P-4-F | 5305-99-136-4889                   | 568687 (U1030)<br>SKRUE, SEKSKANT; NE 2 0.81BAX11, STÅL                 | ΕA  | 0003 |
| 0    | 2 11         | P-4-F | 5310-25-102-3028                   | 251002 (U1030)<br>SKIVE, FJÆR; SPLITT, STÅL, FOR SKRUE M5               | EA  | 0003 |
| 3    | 2 12         | 2-4-F | 2805-99-824-7095                   | WM702001 (U1030) PLATE, BLANKING;                                       | EA  | 0001 |
| 0    | 2 13         | P-4-F | 5 <b>3</b> 30-99-850-0 <b>44</b> 2 | 598005 (U1030)<br>PAKNING;                                              | ΕA  | 0001 |
| 3    | 2 14         | P-3-F | 4730-99-810-0765                   | 236022 (U1030) ADAPTOR, THERMOMETE-; 568457 (U1030)                     | ΕA  | 0001 |

| =I3NF. | POSNR | K-V-F | NATO-KATALOGNR   | ARTIKKELNAVN-TEKNISKE DATA/FABRIKANTDATA                        | ENH | ANT  |
|--------|-------|-------|------------------|-----------------------------------------------------------------|-----|------|
| 32     | 15    | P-3-F | 5330-99-850-0764 | PAKNING;<br>231577 (J1030)                                      | EA  | 0001 |
| 32     | 16    | P-2-F | 2805-99-844-9901 | BRACKET, LIFTING, FR-;<br>525131 (J1030)                        | EA  | 0001 |
| 02     | 17    | >-2-F | 5305-25-101-9233 | SKRUE, SEKSKANT; 5/16 24NK-2X19, STÅL 8.8<br>GHF120 (J1030)     | EA  | 0002 |
| 02     | 18    | >-2-F | 5310-25-102-3031 | SKIVE, FJÆR; MB<br>GHF332 (J1030)                               |     | 0004 |
| 32     | 19    | P-2-F | 2805-99-805-8604 | HEAD GASKET; GEG3308 (U1030)                                    |     | 0001 |
| 02     | 20    | 9-4-F | 5315-99-849-8855 | PINNE, AVTRAPPET, UTE; 213700 (J1030)                           |     | 0002 |
| 02     | 21    | >-2-F | 5307-99-850-1542 | SKRUE, PINNE; 5/15 IN 24 JNF X 36<br>247144 (U1030)             |     | 0002 |
| 32     | 22    | P-2-F | 5307-99-814-0592 | SKRUE, PINNE; 5/15IN 24 JNF X 42<br>564574 (J1030)              |     | 0001 |
| 02     | 23    | P-2-F | 5330-99-850-0226 | PAKNING;<br>232039 (J1030)                                      |     | 0004 |
| 02     | 24    | P-2-F | 4730-99-850-1618 | BOLT, FLUID PASSAGE?; 597563 (U1030)                            | EA  | 0002 |
| 02     | 25    | »-2-F | 2805-99-850-1554 | PIPE, STEEL;<br>275579 (U1030)                                  | EA  | 0001 |
| 32     | 25    | P-2-F | 2805-99-850-1558 | BRACKET, LIFTING, RE-; 276501 (J1030)                           | EA  | 0002 |
| 32     | 27    | P-2-F | 5305-25-101-9233 | SKRUE, SEKSKANT;5/16 24NX-2X19,STÅL 8.8<br>GHF120 (J1030)       | ΕA  | 0002 |
| 02     | 28    | P-3-F | 5330-99-849-8856 | PAKNING;<br>213950 (J1030)                                      | EA  | 0001 |
| 02     | 29    | P-3-F | 2540-99-825-0861 | ADAPTOR, HEATER;<br>624391 (J1030)                              | EA  | 0001 |
| 32     | 30    | P-2-F | 4730-25-101-2123 | KLEMME, SLANGE; NR21, 23-27MM, MIN UTV SLANGEDIA 603887 (U1030) | EA  | 0002 |
| 02     | 31    | P-2-F | 2540-99-825-0862 | PIPE, CONNECTOR; NRC1114 (U1030)                                | EA  | 0001 |
| 02     | 32    | P-2-F | 2540-25-101-8127 | RØR;<br>636211 (S3562)                                          | EA  | 0001 |
| 02     | 33    | P-4-F | 5365-99-825-0397 | CORE PLUGS, CYLINDE-; 518272 (J1030)                            | EA  | 0004 |