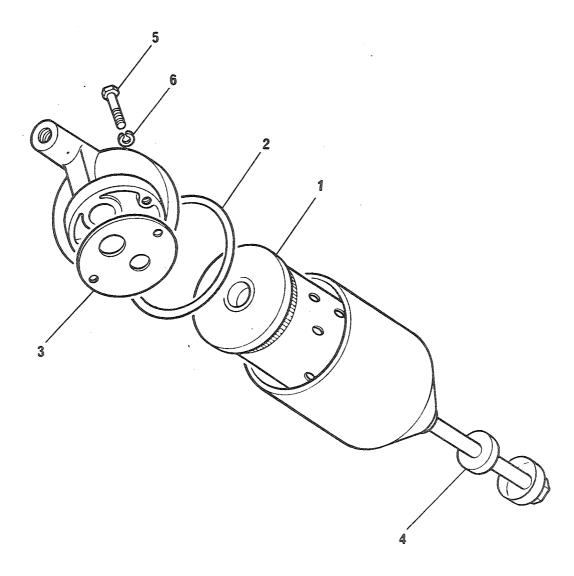

## 4. Spørsmål

Spørsmål i forbindelse med denne katalog rettes til Hærens forsynings-kommando.

| GRUPPE 01 | MOTOR                        | Fig nr |
|-----------|------------------------------|--------|
| 0101      | Sylinderblokk                | 01     |
| 0101      | Topplokk                     | 02     |
| 0102      | Veivaksel                    | 01     |
| 0102      | Bunnpanne                    | 02     |
| 0104      | Veivstang og stempel         | 01     |
| 0105      | Kamaksel                     | 01     |
| 0105      | Registerkjede og strammer    | 02     |
| 0105      | Registerdeksel               | 03     |
| 0105      | Ventiler og løftere          | 04     |
| 0105      | Sidedeksel                   | 05     |
| 0105      | Vippearmer og vippearmsaksel | 06     |
| 0105      | Toppdeksel                   | 07     |
| 0106      | Oljepumpe                    | 01     |
| 0106      | Oljefilter                   | 02     |
| 0108      | Manifold                     | 01     |
| 0109      | Vifterem justering           | 01     |
| 0109      | Løpehjul, to spor            | 02     |
| 0130      | Motorfester                  | 01     |
| 0130      | Støttebraketť for motor      | 02     |