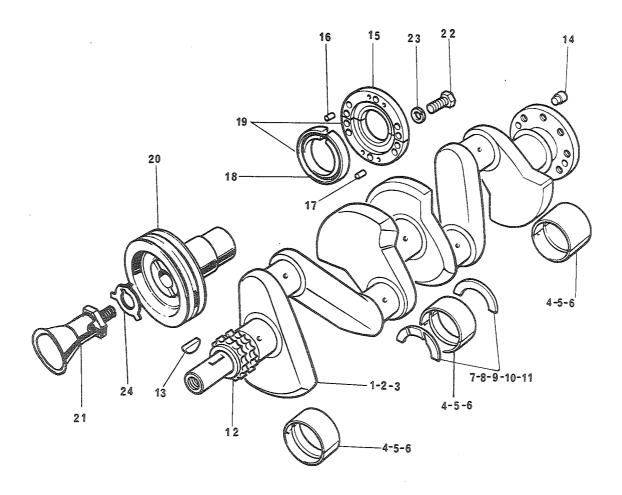

| FIGUR     | POSNR      | K-V-F | NATO-KATALDGNR   | ARTIKKELNAVN-TEKNISKE DATA/FABRIKANTDATA                    | ENH     | TVA  |
|-----------|------------|-------|------------------|-------------------------------------------------------------|---------|------|
| <br>      |            |       |                  | 0102 - VEIVAKSEL                                            |         |      |
| 31        | 1          | R-4-R | 2815-99-844-9945 | VEIVAKSEL, FORBRENNI; STD 527167 (J1030)                    | ΕA      | 0001 |
| 01        | 2          | P-4-R | 2805-99-824-8011 | VEIVAKSEL, FORBRENNI; JNDERDIM , 010IN 525852 (J1030)       | ΕA      | 0001 |
| 01        | 3          | P-4-F | 2805-99-824-8012 | VEIVAKSEL, FORBRENNI; JNDERDIM, 020IN 525853 (U1030)        | EΔ      | 0001 |
| 01        | 4A         | 3-4-F | 2805-99-844-9918 | BEARING, MAIN, STANDA; STD 218753 (J1030)                   | EΔ      | 0001 |
| 01        | <b>4</b> B | P-4-F | 3120-99-828-8798 | _ " '                                                       | EA<br>, | 0001 |
| 01        | 5 Å        | P-4-F | 2835-99-844-9919 | BEARING, MAIN, UNDER-;0,010 IN UNDERDIM 218754 (J1030)      | EA      | 0001 |
| 01        | <b>5</b> B | 3-4-F | 3120-99-828-3664 | LAGERSKÅLSETT;0,010 IN UNDERDIMENSJON RTC1729/10 (U1030)    | EA      | 0001 |
| 01        | 54         | P-4-F | 2805-99-844-9920 |                                                             | ΕA      | 0001 |
| 01        | 6B         | 7-4-F | 3120-99-829-0432 | LAGERSKÅLSETT;0,020 IN UNDERDIMENSJON                       | EA      | 0001 |
| 31        | 7A         | P-4-F | 2805-99-810-0761 |                                                             | ΕA      | 0001 |
| 01        | <b>7</b> B | P-4-F | 2805-99-758-4313 | 538130 (U1030)<br>LAGER, SKIVE, TRYKK;                      | EA      | 0001 |
| 01        | 8          | 2-4-F | 2805-99-810-0762 |                                                             | EA      | 0001 |
| <b>31</b> | 9          | 9-4-F | 2805-99-810-0763 | 538131 (J1030) LAGER, SKIVE, TRYKK; 0, 005 IN OVERDIMENSJON | EA      | 0001 |
| 01        | 10         | 2-4-F | 3120-99-821-0118 | 538132 (U1030) LAGER, SKIVE, TRYKK; 0,0075 IN OVERDIM.      | EA      | 0001 |
| 01        | 11         | P-4-F | 3120-99-821-0119 |                                                             | EA      | 0001 |
| 01        | 12         | P-4-F | 2805-99-810-0765 |                                                             | EA      | 0001 |
| 01        | 13         | P-4-F | 5315-99-850-0441 |                                                             | EA      | 0002 |
| 01        | 14         | P-4-F | 5315-99-849-9291 | 235770 (U1030)<br>PINNE, AVTRAPPET, UTE;<br>265779 (U1030)  | EA      | 0001 |

| FIGNR | POSNR | K-V-F | NATO-KATALOGNR   | ARTIKKELNAVN-TEKNISKE DATA/FABRIKANTDATA                   | ENH ANT |
|-------|-------|-------|------------------|------------------------------------------------------------|---------|
| 31    | 15    | P-4-F | 2805-99-844-9893 | HOLDER, TETNINGSRING;<br>523240 (J1030)                    | EA 0002 |
| 01    | 16    | P-4-F | 5315-99-850-0352 | PINNE, SYLINDRISK, JT;<br>246454 (J1030)                   | EA 0002 |
| 01    | 17    | P-4-F | 5315-99-844-9930 | PINNE, SYLINDRISK, UT;<br>90519064 (J1030)                 | EA 0002 |
| 01    | 18    | 2-4-F | 2805-99-874-0272 | SEAL, JIL RETAINING;<br>542492 (J1030)                     | EA 0001 |
| 01    | 19    | P-3-F | 2805-99-874-0571 | RETAINER, OIL, CRANK-; 542494 (J1030)                      | EA 0001 |
| 21    | 20    | P-3-F | 2805-99-806-8962 | REMSKIVE, SPDR;<br>564379 (U1030)                          | EA 0001 |
| 31    | 21    | P-3-F | 2520-99-803-5330 | STARTING DOG ASSEM-; 558156 (J1030)                        | EA 0001 |
| 3 1   | . 22  | 9-3-F | 5305-25-103-0949 | SKRUE, SEKSKANT; 1/4 28NF-2X22, STÅL 8.8<br>255208 (U1030) | EA 0010 |
| 01    | 23    | 2-3-F | 5310-25-102-3031 | SKIVE, FJÆR; 18<br>GHF332 (J1030)                          | EA 0010 |
| 01    | . 24  | P-3-F | 2805-99-850-0495 | SKIVE, SIKRING;<br>247771 (J1030)                          | EA 0001 |