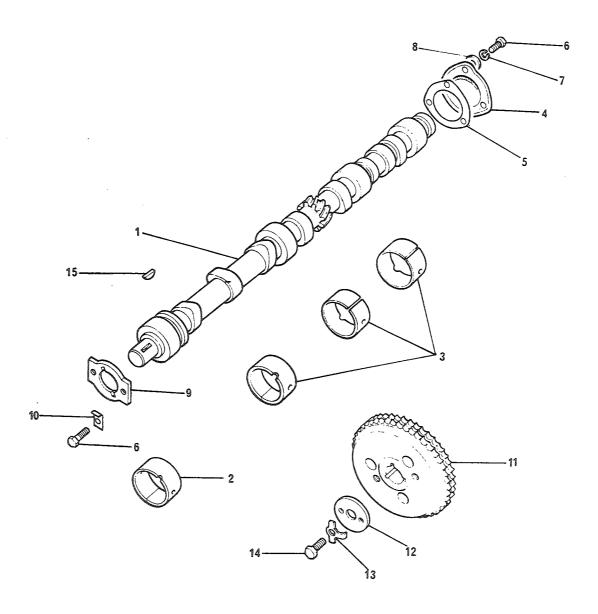

## 4. Spørsmål

Spørsmål i forbindelse med denne katalog rettes til Hærens forsynings-kommando.

| GRUPPE 01 | MOTOR                        | Fig nr |
|-----------|------------------------------|--------|
| 0101      | Sylinderblokk                | 01     |
| 0101      | Topplokk                     | 02     |
| 0102      | Veivaksel                    | 01     |
| 0102      | Bunnpanne                    | 02     |
| 0104      | Veivstang og stempel         | 01     |
| 0105      | Kamaksel                     | 01     |
| 0105      | Registerkjede og strammer    | 02     |
| 0105      | Registerdeksel               | 03     |
| 0105      | Ventiler og løftere          | 04     |
| 0105      | Sidedeksel                   | 05     |
| 0105      | Vippearmer og vippearmsaksel | 06     |
| 0105      | Toppdeksel                   | 07     |
| 0106      | Oljepumpe                    | 01     |
| 0106      | Oljefilter                   | 02     |
| 0108      | Manifold                     | 01     |
| 0109      | Vifterem justering           | 01     |
| 0109      | Løpehjul, to spor            | 02     |
| 0130      | Motorfester                  | 01     |
| 0130      | Støttebraketť for motor      | 02     |