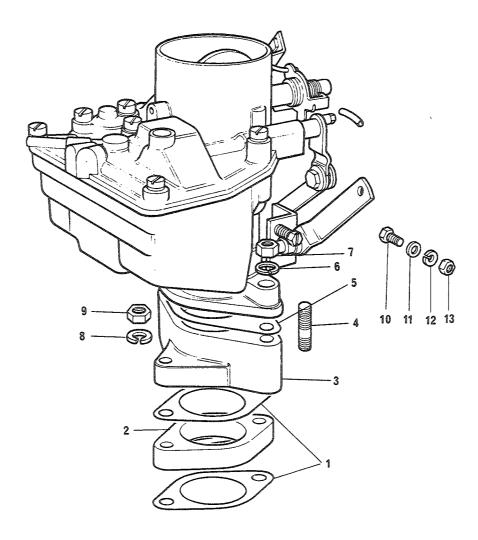

#### 2. Forlaring av rubrikkene

- a. Rubrikk 1 Under denne rubrikken angis figurnummer.
- b. Rubrikk 2 Under denne rubrikken angis posisjonsnummer på figuren.

Det vil i noen tilfeller stå bokstavene A og B bak posisjonsnummeret. Artikler merket A skal forbrukes og erstattes av artikler merket B. Forholdet er innmeldt i erstatningskrysslisten TH 120-5.

#### (1) Kildekodene

Kodene har følgende betydning

P - Reparasjonsdelen er en forsyningsartikkel som anfskaffes, lagres og etterforsynes i det militære forsyningssystemet.

- K Reparasjonsdelen inngår i et delsett og utleveres normalt ikke som separat artikkel.
- M Reparasjonsdel som ikke anskaffes og lagres i det militære forsyningssystem, men som må tilvirkes ved behov.
- A Sammenstilling som ikke anskaffes og lagres som sådan, men som ved behov settes sammen av komponenter/eller enkeltdeler.
- X Reparasjonsdel som anskaffes og lagres fordi behovet vil bli dekket ved utskiftning av nest høyere sammenstilling.
- C Reparasjonsdel som ved behov kan anskaffes lokalt.
- (2) Den laveste linje som er autorisert for å montere delen. Tallene under rubrikken har følgende betydning:
  - Tallet 2 Avdelingsvedlikehold, 2. linje
  - Tallet 3 Feltvedlikehold, 3. linje
  - Tallet 4 Høyere linjes vedlikehold, 4. linje
  - NB! Angivelse av vedlikeholdslinje hjemler ikke opplegg av reservedeler jfr pkt 1.
- (3) Forbruksstatuskoder
  - De forbruksstatuskoder som blir brukt i denne katalogen, er:
  - F forbruksmateriell
  - R returpliktig materiell
- d. Rubrikk 4 Under denne rubrikk er oppført artikkelens NATO-katalognummer.
- e. Rubrikk 5 Under denne rubrikk er artikkelens navn angitt. Under artikkelens navn er leverandørens/underleverandørens partnummer angitt. I parentes står oppført leverandørens fabrikantnummer (se gruppe C).
- f. Rubrikk 6 Under denne rubrikk er enheten angitt (EA, MR, EB, ol)
- g. Rubrikk 7 Under denne rubrikk er angitt antallet som inngår under vedkommende posisjonsnummer.
- h. Rubrikk 8 Under denne rubrikk er angitt gruppespesifikasjon.