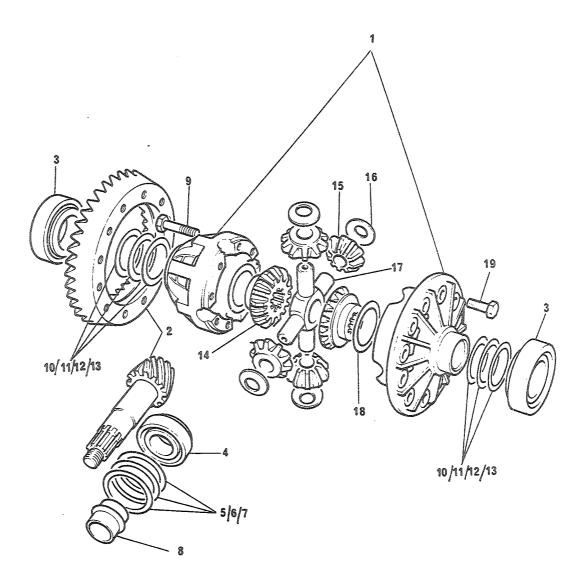

## 4. Spørsmål

Spørsmål i forbindelse med denne katalog rettes til Hærens forsynings-kommando.

| GRUPPE 01 | MOTOR                        | Fig nr |
|-----------|------------------------------|--------|
| 0101      | Sylinderblokk                | 01     |
| 0101      | Topplokk                     | 02     |
| 0102      | Veivaksel                    | 01     |
| 0102      | Bunnpanne                    | 02     |
| 0104      | Veivstang og stempel         | 01     |
| 0105      | Kamaksel                     | 01     |
| 0105      | Registerkjede og strammer    | 02     |
| 0105      | Registerdeksel               | 03     |
| 0105      | Ventiler og løftere          | 04     |
| 0105      | Sidedeksel                   | 05     |
| 0105      | Vippearmer og vippearmsaksel | 06     |
| 0105      | Toppdeksel                   | 07     |
| 0106      | Oljepumpe                    | 01     |
| 0106      | Oljefilter                   | 02     |
| 0108      | Manifold                     | 01     |
| 0109      | Vifterem justering           | 01     |
| 0109      | Løpehjul, to spor            | 02     |
| 0130      | Motorfester                  | 01     |
| 0130      | Støttebraketť for motor      | 02     |