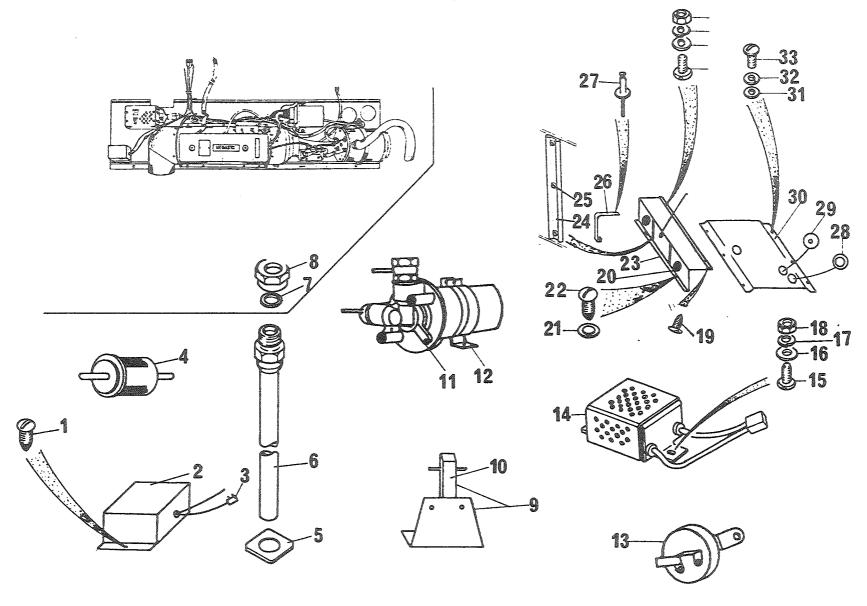

## 4. Spørsmål

Spørsmål i forbindelse med denne katalog rettes til Hærens forsynings-kommando.

| GRUPPE 01 | MOTOR                        | Fig nr |
|-----------|------------------------------|--------|
| 0101      | Sylinderblokk                | 01     |
| 0101      | Topplokk                     | 02     |
| 0102      | Veivaksel                    | 01     |
| 0102      | Bunnpanne                    | 02     |
| 0104      | Veivstang og stempel         | 01     |
| 0105      | Kamaksel                     | 01     |
| 0105      | Registerkjede og strammer    | 02     |
| 0105      | Registerdeksel               | 03     |
| 0105      | Ventiler og løftere          | 04     |
| 0105      | Sidedeksel                   | 05     |
| 0105      | Vippearmer og vippearmsaksel | 06     |
| 0105      | Toppdeksel                   | 07     |
| 0106      | Oljepumpe                    | 01     |
| 0106      | Oljefilter                   | 02     |
| 0108      | Manifold                     | 01     |
| 0109      | Vifterem justering           | 01     |
| 0109      | Løpehjul, to spor            | 02     |
| 0130      | Motorfester                  | 01     |
| 0130      | Støttebraketť for motor      | 02     |

| FIGNR | POSNR | <-V-F | NATO-KATALOGNE            | ARTIKKELNAVN-TEKNISKE DATA/FABRIKANTDATA                         | ENH | ANT  |
|-------|-------|-------|---------------------------|------------------------------------------------------------------|-----|------|
|       |       |       |                           | 0101 - SYLINDERBLOKK                                             |     |      |
| 01    | A     | 3-2-R | 2805-25-120-0905          | TOTOR, BENSIN I KASS;SE DGSÅ 2805-99-825-3606<br>RTC1089 (U1030) | EA  | 0001 |
| 31    | В     | P-2-R | 2805-99-825-3605          | MOTOR, BENSIN.; SE OGSÅ 2805-25-120-0906<br>RTC1089 (U1030)      | E٩  | 0001 |
| 01    | C     | >-2-R | 8115-25-118-6173          | KASSE, TRANSPORT/LAG;                                            | EA  | 0001 |
| 01    | D     | P-4-F | 5330-99-828-8795          | PAKNINGSSETT MOTORD;<br>608124 (U1030)                           | SE  | 0001 |
| 01    | 1     | X-5-R | 2805-99-824-0457          |                                                                  | EA  | 0001 |
| 31    | 2     | >-2-F | 2510-99-844-9635          |                                                                  | EΔ  | 0001 |
| 01    | 3     | X-5   | 5315-99-873-8071          | PIN;<br>247965 (U1030)                                           | EA  | 0001 |
| 01    | 4     | X-5   | 4730-99-850-1103          | PLUG;<br>247851 (J1030)                                          | EΑ  | 0001 |
| 01    | 5     | X-5   | 4730-99-850-0459          | PLUG;                                                            | EA  | 0001 |
| 01    | 6     | 2-5-F | 5315-99-849-8855          | 247127 (J1030) PINNE, AVTRAPPET, UTE; 213700 (U1030)             | EA  | 0002 |
| 01    | 7     | 9-4-= | 5310-25-102-3034          | SKIVE, FJÆR; SPLITT, STÅL, FOR SKRUE M14 247758 (U1030)          | EΑ  | 0006 |
| JI    | 8     | P-4-= | 5305-25-116-1168          | SKRUE, SEKSKANT;9/16 18NF-2X82,STÅL 8.8<br>247755 (U1030)        | EΑ  | 0006 |
| 01    | 9     | X-5   | 5315-99-850-1611          | PIN;<br>501593 (U1030)                                           | EA  | 0006 |
| 01    | 10    | 2-2-F | 5305-25-103-1001          | SKRUE, SEKSKANT; 1/2 NF-2X25, STÅL 8.8                           | EΑ  | 0003 |
| 01    | 11    | 3-2-F | 5305-25-116-5184          | 255085 (U1030)<br>SKRUE, SEKSKANT;1/2 20NF-2X29,STÅL 8.8         | EA  | 0001 |
| 01    | 12    | 2-2-F | 5310-25-101-4874          | 255085 (J1030) SKIVE, FJÆR; SPLITT, STÅL, FOR SKRUE M12          | EA  | 0004 |
| 31    | 13    | P-2-F | 2510-99-809-64 <b>7</b> 0 | WM500081 (U1030) BRACKET, ENGINE, SUP-;                          | E۵  | 0001 |
| 01    | 14    | 2-2-F | 5340-99-844-9944          | NRC2938 (U1030) PLUGG, EKSPANSJON; 525428 (J1030)                | EΔ  | 0003 |