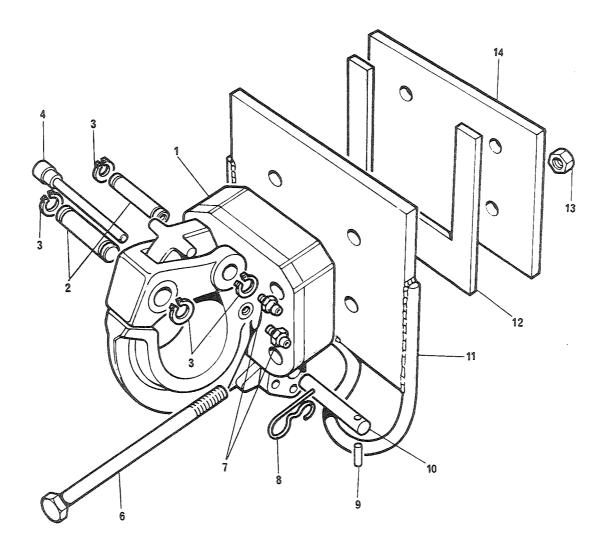

## 4. Spørsmål

Spørsmål i forbindelse med denne katalog rettes til Hærens forsynings-kommando.

| GRUPPE 01 | MOTOR                        | Fig nr |
|-----------|------------------------------|--------|
| 0101      | Sylinderblokk                | 01     |
| 0101      | Topplokk                     | 02     |
| 0102      | Veivaksel                    | 01     |
| 0102      | Bunnpanne                    | 02     |
| 0104      | Veivstang og stempel         | 01     |
| 0105      | Kamaksel                     | 01     |
| 0105      | Registerkjede og strammer    | 02     |
| 0105      | Registerdeksel               | 03     |
| 0105      | Ventiler og løftere          | 04     |
| 0105      | Sidedeksel                   | 05     |
| 0105      | Vippearmer og vippearmsaksel | 06     |
| 0105      | Toppdeksel                   | 07     |
| 0106      | Oljepumpe                    | 01     |
| 0106      | Oljefilter                   | 02     |
| 0108      | Manifold                     | 01     |
| 0109      | Vifterem justering           | 01     |
| 0109      | Løpehjul, to spor            | 02     |
| 0130      | Motorfester                  | 01     |
| 0130      | Støttebraketť for motor      | 02     |