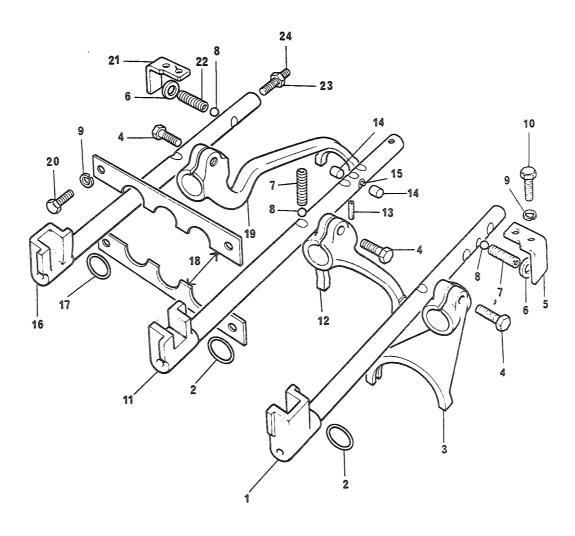

## 4. Spørsmål

Spørsmål i forbindelse med denne katalog rettes til Hærens forsynings-kommando.

| GRUPPE 01 | MOTOR                        | Fig nr |
|-----------|------------------------------|--------|
| 0101      | Sylinderblokk                | 01     |
| 0101      | Topplokk                     | 02     |
| 0102      | Veivaksel                    | 01     |
| 0102      | Bunnpanne                    | 02     |
| 0104      | Veivstang og stempel         | 01     |
| 0105      | Kamaksel                     | 01     |
| 0105      | Registerkjede og strammer    | 02     |
| 0105      | Registerdeksel               | 03     |
| 0105      | Ventiler og løftere          | 04     |
| 0105      | Sidedeksel                   | 05     |
| 0105      | Vippearmer og vippearmsaksel | 06     |
| 0105      | Toppdeksel                   | 07     |
| 0106      | Oljepumpe                    | 01     |
| 0106      | Oljefilter                   | 02     |
| 0108      | Manifold                     | 01     |
| 0109      | Vifterem justering           | 01     |
| 0109      | Løpehjul, to spor            | 02     |
| 0130      | Motorfester                  | 01     |
| 0130      | Støttebraketť for motor      | 02     |