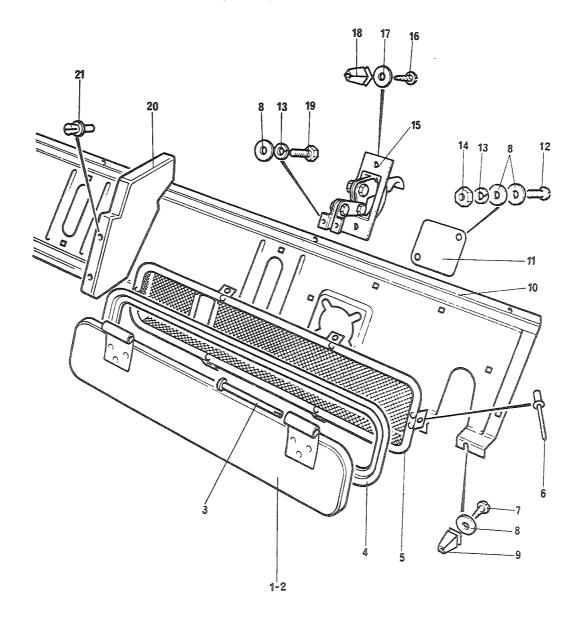

#### 2. Forlaring av rubrikkene

- a. Rubrikk 1 Under denne rubrikken angis figurnummer.
- b. Rubrikk 2 Under denne rubrikken angis posisjonsnummer på figuren.

Det vil i noen tilfeller stå bokstavene A og B bak posisjonsnummeret. Artikler merket A skal forbrukes og erstattes av artikler merket B. Forholdet er innmeldt i erstatningskrysslisten TH 120-5.

#### (1) Kildekodene

Kodene har følgende betydning

P - Reparasjonsdelen er en forsyningsartikkel som anfskaffes, lagres og etterforsynes i det militære forsyningssystemet.

- K Reparasjonsdelen inngår i et delsett og utleveres normalt ikke som separat artikkel.
- M Reparasjonsdel som ikke anskaffes og lagres i det militære forsyningssystem, men som må tilvirkes ved behov.
- A Sammenstilling som ikke anskaffes og lagres som sådan, men som ved behov settes sammen av komponenter/eller enkeltdeler.
- X Reparasjonsdel som anskaffes og lagres fordi behovet vil bli dekket ved utskiftning av nest høyere sammenstilling.
- C Reparasjonsdel som ved behov kan anskaffes lokalt.
- (2) Den laveste linje som er autorisert for å montere delen. Tallene under rubrikken har følgende betydning:
  - Tallet 2 Avdelingsvedlikehold, 2. linje
  - Tallet 3 Feltvedlikehold, 3. linje
  - Tallet 4 Høyere linjes vedlikehold, 4. linje
  - NB! Angivelse av vedlikeholdslinje hjemler ikke opplegg av reservedeler jfr pkt 1.
- (3) Forbruksstatuskoder
  - De forbruksstatuskoder som blir brukt i denne katalogen, er:
  - F forbruksmateriell
  - R returpliktig materiell
- d. Rubrikk 4 Under denne rubrikk er oppført artikkelens NATO-katalognummer.
- e. Rubrikk 5 Under denne rubrikk er artikkelens navn angitt. Under artikkelens navn er leverandørens/underleverandørens partnummer angitt. I parentes står oppført leverandørens fabrikantnummer (se gruppe C).
- f. Rubrikk 6 Under denne rubrikk er enheten angitt (EA, MR, EB, ol)
- g. Rubrikk 7 Under denne rubrikk er angitt antallet som inngår under vedkommende posisjonsnummer.
- h. Rubrikk 8 Under denne rubrikk er angitt gruppespesifikasjon.