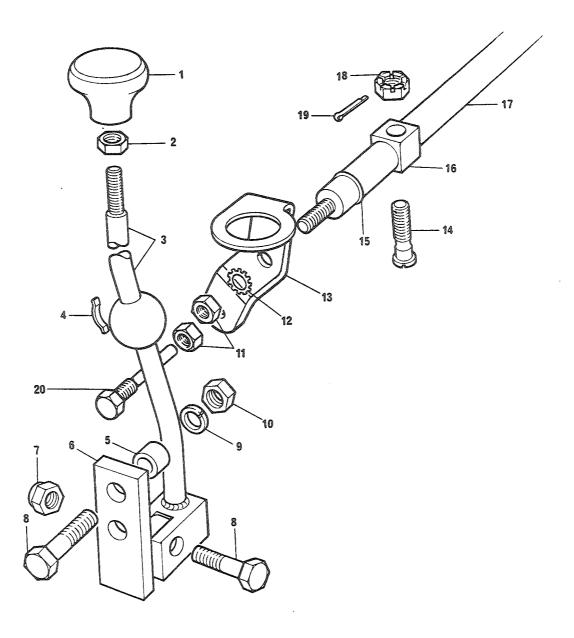

#### 2. Forlaring av rubrikkene

- a. Rubrikk 1 Under denne rubrikken angis figurnummer.
- b. Rubrikk 2 Under denne rubrikken angis posisjonsnummer på figuren.

Det vil i noen tilfeller stå bokstavene A og B bak posisjonsnummeret. Artikler merket A skal forbrukes og erstattes av artikler merket B. Forholdet er innmeldt i erstatningskrysslisten TH 120-5.

#### (1) Kildekodene

Kodene har følgende betydning

P - Reparasjonsdelen er en forsyningsartikkel som anfskaffes, lagres og etterforsynes i det militære forsyningssystemet.

- K Reparasjonsdelen inngår i et delsett og utleveres normalt ikke som separat artikkel.
- M Reparasjonsdel som ikke anskaffes og lagres i det militære forsyningssystem, men som må tilvirkes ved behov.
- A Sammenstilling som ikke anskaffes og lagres som sådan, men som ved behov settes sammen av komponenter/eller enkeltdeler.
- X Reparasjonsdel som anskaffes og lagres fordi behovet vil bli dekket ved utskiftning av nest høyere sammenstilling.
- C Reparasjonsdel som ved behov kan anskaffes lokalt.
- (2) Den laveste linje som er autorisert for å montere delen. Tallene under rubrikken har følgende betydning:
  - Tallet 2 Avdelingsvedlikehold, 2. linje
  - Tallet 3 Feltvedlikehold, 3. linje
  - Tallet 4 Høyere linjes vedlikehold, 4. linje
  - NB! Angivelse av vedlikeholdslinje hjemler ikke opplegg av reservedeler jfr pkt 1.
- (3) Forbruksstatuskoder
  - De forbruksstatuskoder som blir brukt i denne katalogen, er:
  - F forbruksmateriell
  - R returpliktig materiell
- d. Rubrikk 4 Under denne rubrikk er oppført artikkelens NATO-katalognummer.
- e. Rubrikk 5 Under denne rubrikk er artikkelens navn angitt. Under artikkelens navn er leverandørens/underleverandørens partnummer angitt. I parentes står oppført leverandørens fabrikantnummer (se gruppe C).
- f. Rubrikk 6 Under denne rubrikk er enheten angitt (EA, MR, EB, ol)
- g. Rubrikk 7 Under denne rubrikk er angitt antallet som inngår under vedkommende posisjonsnummer.
- h. Rubrikk 8 Under denne rubrikk er angitt gruppespesifikasjon.