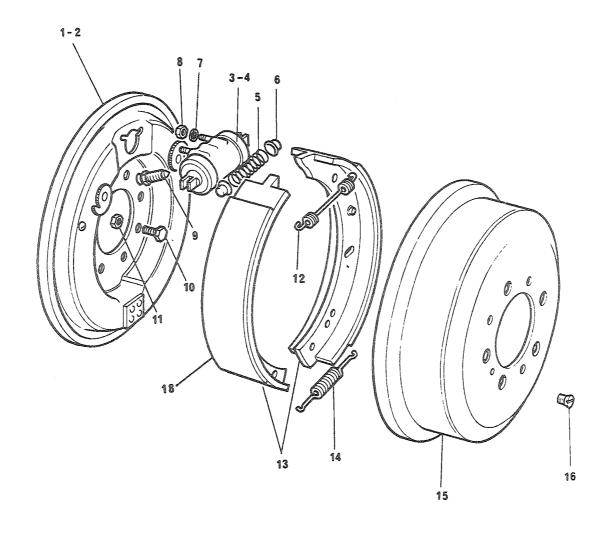

## 4. Spørsmål

Spørsmål i forbindelse med denne katalog rettes til Hærens forsynings-kommando.

| GRUPPE 01 | MOTOR                        | Fig nr |
|-----------|------------------------------|--------|
| 0101      | Sylinderblokk                | 01     |
| 0101      | Topplokk                     | 02     |
| 0102      | Veivaksel                    | 01     |
| 0102      | Bunnpanne                    | 02     |
| 0104      | Veivstang og stempel         | 01     |
| 0105      | Kamaksel                     | 01     |
| 0105      | Registerkjede og strammer    | 02     |
| 0105      | Registerdeksel               | 03     |
| 0105      | Ventiler og løftere          | 04     |
| 0105      | Sidedeksel                   | 05     |
| 0105      | Vippearmer og vippearmsaksel | 06     |
| 0105      | Toppdeksel                   | 07     |
| 0106      | Oljepumpe                    | 01     |
| 0106      | Oljefilter                   | 02     |
| 0108      | Manifold                     | 01     |
| 0109      | Vifterem justering           | 01     |
| 0109      | Løpehjul, to spor            | 02     |
| 0130      | Motorfester                  | 01     |
| 0130      | Støttebraketť for motor      | 02     |