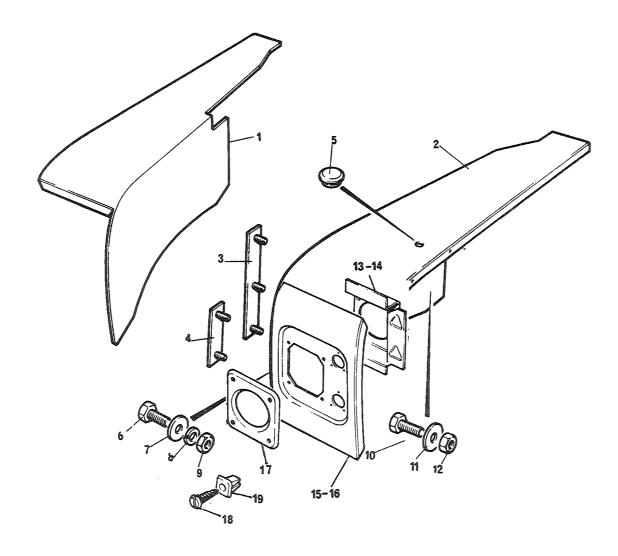

## 4. Spørsmål

Spørsmål i forbindelse med denne katalog rettes til Hærens forsynings-kommando.

| GRUPPE 01 | MOTOR                        | Fig nr |
|-----------|------------------------------|--------|
| 0101      | Sylinderblokk                | 01     |
| 0101      | Topplokk                     | 02     |
| 0102      | Veivaksel                    | 01     |
| 0102      | Bunnpanne                    | 02     |
| 0104      | Veivstang og stempel         | 01     |
| 0105      | Kamaksel                     | 01     |
| 0105      | Registerkjede og strammer    | 02     |
| 0105      | Registerdeksel               | 03     |
| 0105      | Ventiler og løftere          | 04     |
| 0105      | Sidedeksel                   | 05     |
| 0105      | Vippearmer og vippearmsaksel | 06     |
| 0105      | Toppdeksel                   | 07     |
| 0106      | Oljepumpe                    | 01     |
| 0106      | Oljefilter                   | 02     |
| 0108      | Manifold                     | 01     |
| 0109      | Vifterem justering           | 01     |
| 0109      | Løpehjul, to spor            | 02     |
| 0130      | Motorfester                  | 01     |
| 0130      | Støttebraketť for motor      | 02     |