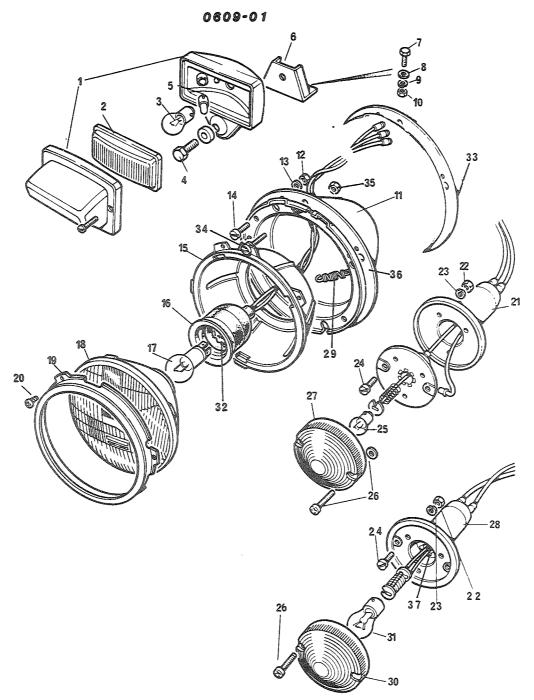

#### 2. Forlaring av rubrikkene

- a. Rubrikk 1 Under denne rubrikken angis figurnummer.
- b. Rubrikk 2 Under denne rubrikken angis posisjonsnummer på figuren.

Det vil i noen tilfeller stå bokstavene A og B bak posisjonsnummeret. Artikler merket A skal forbrukes og erstattes av artikler merket B. Forholdet er innmeldt i erstatningskrysslisten TH 120-5.

#### (1) Kildekodene

Kodene har følgende betydning

P - Reparasjonsdelen er en forsyningsartikkel som anfskaffes, lagres og etterforsynes i det militære forsyningssystemet.

- K Reparasjonsdelen inngår i et delsett og utleveres normalt ikke som separat artikkel.
- M Reparasjonsdel som ikke anskaffes og lagres i det militære forsyningssystem, men som må tilvirkes ved behov.
- A Sammenstilling som ikke anskaffes og lagres som sådan, men som ved behov settes sammen av komponenter/eller enkeltdeler.
- X Reparasjonsdel som anskaffes og lagres fordi behovet vil bli dekket ved utskiftning av nest høyere sammenstilling.
- C Reparasjonsdel som ved behov kan anskaffes lokalt.
- (2) Den laveste linje som er autorisert for å montere delen. Tallene under rubrikken har følgende betydning:
  - Tallet 2 Avdelingsvedlikehold, 2. linje
  - Tallet 3 Feltvedlikehold, 3. linje
  - Tallet 4 Høyere linjes vedlikehold, 4. linje
  - NB! Angivelse av vedlikeholdslinje hjemler ikke opplegg av reservedeler jfr pkt 1.
- (3) Forbruksstatuskoder
  - De forbruksstatuskoder som blir brukt i denne katalogen, er:
  - F forbruksmateriell
  - R returpliktig materiell
- d. Rubrikk 4 Under denne rubrikk er oppført artikkelens NATO-katalognummer.
- e. Rubrikk 5 Under denne rubrikk er artikkelens navn angitt. Under artikkelens navn er leverandørens/underleverandørens partnummer angitt. I parentes står oppført leverandørens fabrikantnummer (se gruppe C).
- f. Rubrikk 6 Under denne rubrikk er enheten angitt (EA, MR, EB, ol)
- g. Rubrikk 7 Under denne rubrikk er angitt antallet som inngår under vedkommende posisjonsnummer.
- h. Rubrikk 8 Under denne rubrikk er angitt gruppespesifikasjon.