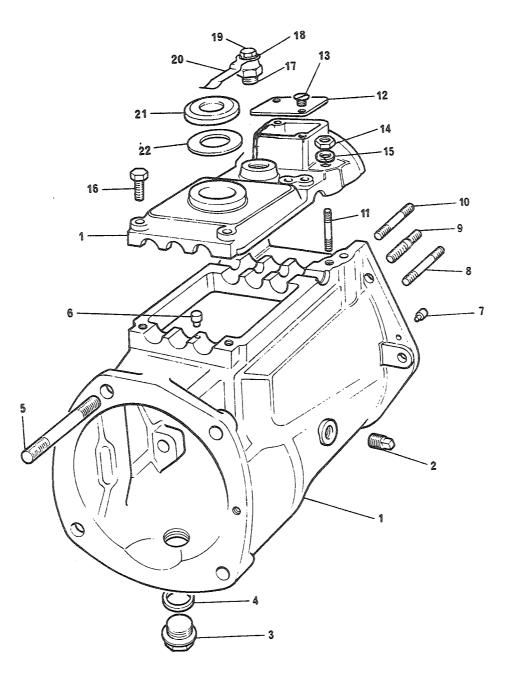

## 4. Spørsmål

Spørsmål i forbindelse med denne katalog rettes til Hærens forsynings-kommando.

| GRUPPE 01 | MOTOR                        | Fig nr |
|-----------|------------------------------|--------|
| 0101      | Sylinderblokk                | 01     |
| 0101      | Topplokk                     | 02     |
| 0102      | Veivaksel                    | 01     |
| 0102      | Bunnpanne                    | 02     |
| 0104      | Veivstang og stempel         | 01     |
| 0105      | Kamaksel                     | 01     |
| 0105      | Registerkjede og strammer    | 02     |
| 0105      | Registerdeksel               | 03     |
| 0105      | Ventiler og løftere          | 04     |
| 0105      | Sidedeksel                   | 05     |
| 0105      | Vippearmer og vippearmsaksel | 06     |
| 0105      | Toppdeksel                   | 07     |
| 0106      | Oljepumpe                    | 01     |
| 0106      | Oljefilter                   | 02     |
| 0108      | Manifold                     | 01     |
| 0109      | Vifterem justering           | 01     |
| 0109      | Løpehjul, to spor            | 02     |
| 0130      | Motorfester                  | 01     |
| 0130      | Støttebraketť for motor      | 02     |

| FIGNR | POSNR | <-V-F | NATO-KATALOGNE            | ARTIKKELNAVN-TEKNISKE DATA/FABRIKANTDATA                         | ENH | ANT  |
|-------|-------|-------|---------------------------|------------------------------------------------------------------|-----|------|
|       |       |       |                           | 0101 - SYLINDERBLOKK                                             |     |      |
| 01    | A     | 3-2-R | 2805-25-120-0905          | TOTOR, BENSIN I KASS;SE DGSÅ 2805-99-825-3606<br>RTC1089 (U1030) | EA  | 0001 |
| 31    | В     | P-2-R | 2805-99-825-3605          | MOTOR, BENSIN.; SE OGSÅ 2805-25-120-0906<br>RTC1089 (U1030)      | E٩  | 0001 |
| 01    | C     | >-2-R | 8115-25-118-6173          | KASSE, TRANSPORT/LAG;                                            | EA  | 0001 |
| 01    | D     | P-4-F | 5330-99-828-8795          | PAKNINGSSETT MOTORD;<br>608124 (U1030)                           | SE  | 0001 |
| 01    | 1     | X-5-R | 2805-99-824-0457          |                                                                  | EA  | 0001 |
| 31    | 2     | >-2-F | 2510-99-844-9635          |                                                                  | EΔ  | 0001 |
| 01    | 3     | X-5   | 5315-99-873-8071          | PIN;<br>247965 (U1030)                                           | EA  | 0001 |
| 01    | 4     | X-5   | 4730-99-850-1103          | PLUG;<br>247851 (J1030)                                          | EΑ  | 0001 |
| 01    | 5     | X-5   | 4730-99-850-0459          | PLUG;                                                            | EA  | 0001 |
| 01    | 6     | 2-5-F | 5315-99-849-8855          | 247127 (J1030) PINNE, AVTRAPPET, UTE; 213700 (U1030)             | EA  | 0002 |
| 01    | 7     | 9-4-= | 5310-25-102-3034          | SKIVE, FJÆR; SPLITT, STÅL, FOR SKRUE M14 247758 (U1030)          | EΑ  | 0006 |
| JI    | 8     | P-4-= | 5305-25-116-1168          | SKRUE, SEKSKANT;9/16 18NF-2X82,STÅL 8.8<br>247755 (U1030)        | EΑ  | 0006 |
| 01    | 9     | X-5   | 5315-99-850-1611          | PIN;<br>501593 (U1030)                                           | EA  | 0006 |
| 01    | 10    | 2-2-F | 5305-25-103-1001          | SKRUE, SEKSKANT; 1/2 NF-2X25, STÅL 8.8                           | EΑ  | 0003 |
| 01    | 11    | 3-2-F | 5305-25-116-5184          | 255085 (U1030)<br>SKRUE, SEKSKANT;1/2 20NF-2X29,STÅL 8.8         | EA  | 0001 |
| 01    | 12    | 2-2-F | 5310-25-101-4874          | 255085 (J1030) SKIVE, FJÆR; SPLITT, STÅL, FOR SKRUE M12          | EA  | 0004 |
| 31    | 13    | P-2-F | 2510-99-809-64 <b>7</b> 0 | WM500081 (U1030) BRACKET, ENGINE, SUP-;                          | E۵  | 0001 |
| 01    | 14    | 2-2-F | 5340-99-844-9944          | NRC2938 (U1030) PLUGG, EKSPANSJON; 525428 (J1030)                | EΔ  | 0003 |

| = I3NF. | POSNR | <-V-F            | NATO-KATALOGNR            | ARTIKKELNAVN-TEKNISKE DATA/FABRIKANTDATA           | ENH | ANT  |
|---------|-------|------------------|---------------------------|----------------------------------------------------|-----|------|
| 01      | 15    | P-2-F            | 2910-99-823-5125          | TAP, DRAIN;<br>602915 (U1030)                      | EA  | 0001 |
| 31      | 16    | P-2-F            | 4730-99-825-0864          | ADAPTOR, TEE, PIPE;<br>NRC1105 (U1030)             | EA  | 0001 |
| 01      | 17    | <b>&gt;-</b> 2-F | 2540-99-825-4470          | PIPE;<br>RTC1510 (J1030)                           | EA  | 0001 |
| Oi      | 18    | 2-2-F            | 4730-99-825-0865          | ADAPTOR, STRAIGHT, P-; NRC1124 (U1030)             | EA  | 0001 |
| 31      | 19    | P-4-F            | 5307-99-844-9907          | SKRUE, PINNE; 5/15IN 24 UNF X 32<br>252621 (U1030) | EA  | 0001 |
| 31      | 20    | P-3-F            | 2505-99-874-1185          | PACKING STRIP, REAR;<br>ERC5086 (U1030)            | EA  | 0002 |
| 01      | 21    | X-5              | 5340-99-824-7854          | CORE PLUG;<br>- 597586 (U1030)                     | EA  | 0002 |
| 01      | 22    | X-5              | 5315- <b>99</b> -850-0084 | PIN; 52124 (U1030)                                 | EA  | 0002 |
| 01      | 23    | <b>X</b> -5      | 4730-99-874-0234          | PLUG, PIPE;<br>527269 (N0753)                      |     | 0001 |
| 01      | 244   | P-4-F            | 5330-99-849-8856          | PAKNING;<br>213960 (U1030)                         |     | 0001 |
| 01      | 243   | P-4-F            | 5330-99-850-1592          | PAKNING;<br>243959 (U1030)                         |     | 0001 |
| 01      | 25    | P-4-F            | 0473-99-873-7634          | PLUG;<br>536577 (U1030)                            |     | 0001 |
| 01      | 26    | P-4-F            |                           | PLJGG, EKSPANSJON; 1 3/4 IN DIA 587528 (U1030)     |     | 0002 |
| 01      | 27    | P-4-F            | 5340-99-806-2193          | PLUGG, EKSPANSJON; 15/16IN DIA 525497 (U1030)      |     | 0001 |
| 01      | 28    | P-4-F            |                           | PLUGG, SKRUEGJENGET; 273165 (J1030)                |     | 0001 |
| 01      | 29    | P-4-F            |                           | PAKNING;<br>243968 (J1030)                         |     | 0001 |
| 01      | 30    | P-4-F            | 2930-99-845-0068          | STJDXWATER PJMP AN-; 514527 (U1030)                | EA  | 0001 |

| FIGV | R POSNR      | <-V-F | NATO-KATALOGNR                     | ARTIKKELNAVN-TEKNISKE DATA/FABRIKANTDATA                                | ENH | ANT  |
|------|--------------|-------|------------------------------------|-------------------------------------------------------------------------|-----|------|
|      |              |       |                                    | 0101 - TOPPLOKK                                                         |     |      |
| Э    | 2 A          | P-3-F | 5330-99-814-9775                   | VENTILSLIPESETT MOT; GEG1242 (NO753)                                    | SE  | 0001 |
| Э    | 2 1 A        | P-2-R | 2805-99-813-5824                   | TOPPLOKK, BENSINMOTO; 568757 (J1030)                                    | ΕA  | 0001 |
| 0    | 2 1B         | P-2-R | 2805-99-833-7443                   | TOPPLOKK;<br>ERC5256 (U1030)                                            | EA  | 0001 |
| )    | 2 2          | 2-2-F | 2805-99-824-7094                   | BOLT, CYLINDER HEAD;<br>247051 (U1030)                                  | E۵  | 0009 |
| 3    | 2 3          | >-2-F | 5306-99-802-5193                   | SKRUE, NEDDREID SFAM;1/2 20NF-2x132, STÅL, SEKSK HODE 554621 (U1030)    | EA  | 0005 |
| 0    | 2 4          | 9-2-F | 5306-99-844-9971                   | SKRUE, NEDDREID STAM; 1/2 20NF-2X59, STÅL, SEKSK HJDE<br>279648 (U1030) | ΕA  | 0004 |
| C    | 2 5          | 3-4-F | 5340-99-806-2193                   | PLUGG, EKSPANSJON;                                                      | EΔ  | 0001 |
| 3    | 2 6          | 3-4-F | 2805-99-809-2333                   | 525497 (U1030) SEAL, VALVE STEM, IN-;                                   | ΕA  | 0004 |
| 0    | 2 74         | 3-4-F | 2805-99-809-2332                   | 554727 (J1030) VENTILSTYRING, FORBR;                                    | E٩  | 0004 |
| 0    | 2 <b>7</b> B | 2-4-F | 2990-99-835-4245                   | 605759 (U1030) VENTILSTYRING, FORBR;                                    | E٩  | 0004 |
| 0    | 2 8          | P-4-F | 2805-99-809-2335                   | 568686 (U1030)<br>SEAL, VALVE STEM, EX-;                                | ΕA  | 0004 |
| C    | 2 9A         | P-4-F | 2805-99-809-2334                   | 554728 (J1030) VENTILSTYRING, FORBR;                                    | ΕA  | 0004 |
| 0    | 2 9B         | 2-4-F | 2805-99-833-5509                   | 605750 (U1030) VENTILSTYRING, FORBR;                                    | E۵  | 0004 |
| )    | 2 10         | P-4-F | 5305-99-136-4889                   | 568687 (U1030)<br>SKRUE, SEKSKANT; NE 2 0.81BAX11, STÅL                 | ΕA  | 0003 |
| 0    | 2 11         | P-4-F | 5310-25-102-3028                   | 251002 (U1030)<br>SKIVE, FJÆR; SPLITT, STÅL, FOR SKRUE M5               | EA  | 0003 |
| 3    | 2 12         | 2-4-F | 2805-99-824-7095                   | WM702001 (U1030) PLATE, BLANKING;                                       | EA  | 0001 |
| 0    | 2 13         | P-4-F | 5 <b>3</b> 30-99-850-0 <b>44</b> 2 | 598005 (U1030)<br>PAKNING;                                              | ΕA  | 0001 |
| 3    | 2 14         | P-3-F | 4730-99-810-0765                   | 236022 (U1030) ADAPTOR, THERMOMETE-; 568457 (U1030)                     | ΕA  | 0001 |

| =I3NF. | POSNR | K-V-F | NATO-KATALOGNR   | ARTIKKELNAVN-TEKNISKE DATA/FABRIKANTDATA                        | ENH | ANT  |
|--------|-------|-------|------------------|-----------------------------------------------------------------|-----|------|
| 32     | 15    | P-3-F | 5330-99-850-0764 | PAKNING;<br>231577 (J1030)                                      | EA  | 0001 |
| 32     | 16    | P-2-F | 2805-99-844-9901 | BRACKET, LIFTING, FR-;<br>525131 (J1030)                        | EA  | 0001 |
| 02     | 17    | >-2-F | 5305-25-101-9233 | SKRUE, SEKSKANT; 5/16 24NK-2X19, STÅL 8.8<br>GHF120 (J1030)     | EA  | 0002 |
| 02     | 18    | >-2-F | 5310-25-102-3031 | SKIVE, FJÆR; MB<br>GHF332 (J1030)                               |     | 0004 |
| 32     | 19    | P-2-F | 2805-99-805-8604 | HEAD GASKET; GEG3308 (U1030)                                    |     | 0001 |
| 02     | 20    | 9-4-F | 5315-99-849-8855 | PINNE, AVTRAPPET, UTE; 213700 (J1030)                           |     | 0002 |
| 02     | 21    | >-2-F | 5307-99-850-1542 | SKRUE, PINNE; 5/15 IN 24 JNF X 36<br>247144 (U1030)             |     | 0002 |
| 32     | 22    | P-2-F | 5307-99-814-0592 | SKRUE, PINNE; 5/15IN 24 JNF X 42<br>564574 (J1030)              |     | 0001 |
| 02     | 23    | P-2-F | 5330-99-850-0226 | PAKNING;<br>232039 (J1030)                                      |     | 0004 |
| 02     | 24    | P-2-F | 4730-99-850-1618 | BOLT, FLUID PASSAGE?; 597563 (U1030)                            | EA  | 0002 |
| 02     | 25    | »-2-F | 2805-99-850-1554 | PIPE, STEEL;<br>275579 (U1030)                                  | EA  | 0001 |
| 32     | 25    | P-2-F | 2805-99-850-1558 | BRACKET, LIFTING, RE-; 276501 (J1030)                           | EA  | 0002 |
| 32     | 27    | P-2-F | 5305-25-101-9233 | SKRUE, SEKSKANT;5/16 24NX-2X19,STÅL 8.8<br>GHF120 (J1030)       | ΕA  | 0002 |
| 02     | 28    | P-3-F | 5330-99-849-8856 | PAKNING;<br>213950 (J1030)                                      | EA  | 0001 |
| 02     | 29    | P-3-F | 2540-99-825-0861 | ADAPTOR, HEATER;<br>624391 (J1030)                              | EA  | 0001 |
| 32     | 30    | P-2-F | 4730-25-101-2123 | KLEMME, SLANGE; NR21, 23-27MM, MIN UTV SLANGEDIA 603887 (U1030) | EA  | 0002 |
| 02     | 31    | P-2-F | 2540-99-825-0862 | PIPE, CONNECTOR; NRC1114 (U1030)                                | EA  | 0001 |
| 02     | 32    | P-2-F | 2540-25-101-8127 | RØR;<br>636211 (S3562)                                          | EA  | 0001 |
| 02     | 33    | P-4-F | 5365-99-825-0397 | CORE PLUGS, CYLINDE-; 518272 (J1030)                            | EA  | 0004 |

| FIGNR | POSNR | • | ARTIKKELNAVN-TEKNISKE DATA/FABRIKANTDATA | ENH |      |
|-------|-------|---|------------------------------------------|-----|------|
| 02    | 34    | - | PLUGG, SKRUEGJENGET;                     |     | 0001 |