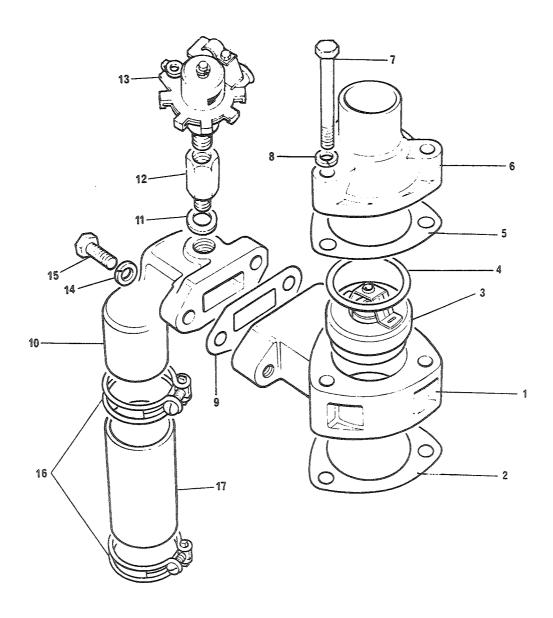

| = I3NF. | POSNR | <-V-F            | NATO-KATALOGNR            | ARTIKKELNAVN-TEKNISKE DATA/FABRIKANTDATA           | ENH | ANT  |
|---------|-------|------------------|---------------------------|----------------------------------------------------|-----|------|
| 01      | 15    | P-2-F            | 2910-99-823-5125          | TAP, DRAIN;<br>602915 (U1030)                      | EA  | 0001 |
| 31      | 16    | P-2-F            | 4730-99-825-0864          | ADAPTOR, TEE, PIPE;<br>NRC1105 (U1030)             | EA  | 0001 |
| 01      | 17    | <b>&gt;-</b> 2-F | 2540-99-825-4470          | PIPE;<br>RTC1510 (J1030)                           | EA  | 0001 |
| Oi      | 18    | 2-2-F            | 4730-99-825-0865          | ADAPTOR, STRAIGHT, P-; NRC1124 (U1030)             | EA  | 0001 |
| 31      | 19    | P-4-F            | 5307-99-844-9907          | SKRUE, PINNE; 5/15IN 24 UNF X 32<br>252621 (U1030) | EA  | 0001 |
| 31      | 20    | P-3-F            | 2505-99-874-1185          | PACKING STRIP, REAR;<br>ERC5086 (U1030)            | EA  | 0002 |
| 01      | 21    | X-5              | 5340-99-824-7854          | CORE PLUG;<br>- 597586 (U1030)                     | EA  | 0002 |
| 01      | 22    | X-5              | 5315- <b>99</b> -850-0084 | PIN; 52124 (U1030)                                 | EA  | 0002 |
| 01      | 23    | <b>X</b> -5      | 4730-99-874-0234          | PLUG, PIPE;<br>527269 (N0753)                      |     | 0001 |
| 01      | 244   | P-4-F            | 5330-99-849-8856          | PAKNING;<br>213960 (U1030)                         |     | 0001 |
| 01      | 243   | P-4-F            | 5330-99-850-1592          | PAKNING;<br>243959 (U1030)                         |     | 0001 |
| 01      | 25    | P-4-F            | 0473-99-873-7634          | PLUG;<br>536577 (U1030)                            |     | 0001 |
| 01      | 26    | P-4-F            |                           | PLJGG, EKSPANSJON; 1 3/4 IN DIA 587528 (U1030)     |     | 0002 |
| 01      | 27    | P-4-F            | 5340-99-806-2193          | PLUGG, EKSPANSJON; 15/16IN DIA 525497 (U1030)      |     | 0001 |
| 01      | 28    | P-4-F            |                           | PLUGG, SKRUEGJENGET; 273165 (J1030)                |     | 0001 |
| 01      | 29    | P-4-F            |                           | PAKNING;<br>243968 (J1030)                         |     | 0001 |
| 01      | 30    | P-4-F            | 2930-99-845-0068          | STJDXWATER PJMP AN-; 514527 (U1030)                | EA  | 0001 |