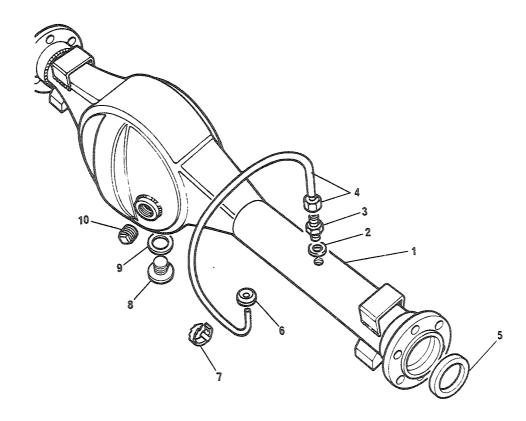

## 4. Spørsmål

Spørsmål i forbindelse med denne katalog rettes til Hærens forsynings-kommando.

| GRUPPE 01 | MOTOR                        | Fig nr |
|-----------|------------------------------|--------|
| 0101      | Sylinderblokk                | 01     |
| 0101      | Topplokk                     | 02     |
| 0102      | Veivaksel                    | 01     |
| 0102      | Bunnpanne                    | 02     |
| 0104      | Veivstang og stempel         | 01     |
| 0105      | Kamaksel                     | 01     |
| 0105      | Registerkjede og strammer    | 02     |
| 0105      | Registerdeksel               | 03     |
| 0105      | Ventiler og løftere          | 04     |
| 0105      | Sidedeksel                   | 05     |
| 0105      | Vippearmer og vippearmsaksel | 06     |
| 0105      | Toppdeksel                   | 07     |
| 0106      | Oljepumpe                    | 01     |
| 0106      | Oljefilter                   | 02     |
| 0108      | Manifold                     | 01     |
| 0109      | Vifterem justering           | 01     |
| 0109      | Løpehjul, to spor            | 02     |
| 0130      | Motorfester                  | 01     |
| 0130      | Støttebraketť for motor      | 02     |