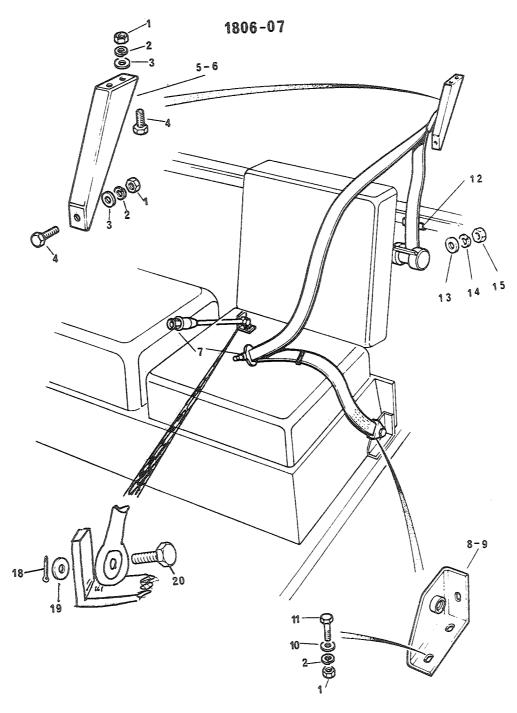

| REM, LER;<br>332355 (U1030)                                       | EA                                     | 0004                      |



| FIGNR | POSNR | K-V-F | NATO-KATALOGNR   | ARTIKKELNAVN-TEKNISKE DATA/FABRIKANTDATA                             | ENH      | ANT  |
|-------|-------|-------|------------------|----------------------------------------------------------------------|----------|------|
|       |       |       |                  | 1806 - SIKKERHETSELE MED FESTER                                      | <i>-</i> |      |
| 07    | 1     | P-3-F | 5310-25-102-6815 | MUTTER, SEKSKANT; 1/4IN 28JNF<br>NH604061 (U1030)                    | EA       | 0010 |
| 07    | 2     | P-3-F | 5310-25-102-3030 | SKIVE, FJÆR; SPLITT, STÅL, FOR SKRUE M6 GHF331 (J1030)               | EA       | 8000 |
| 07    | 3     | P-3-F | 5310-99-120-0866 | WASHER;<br>RTC517 (J1030)                                            | EA       | 0