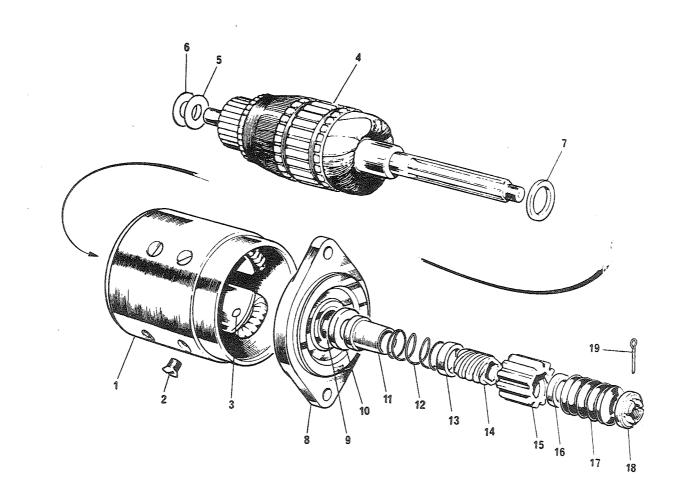

-F | 5310-25-102-3030                                                                                | SKIVE, FJÆR; SPLITT, STÅL, FOR SKRUE M6 GHF331 (J1030)            | EA  | 8000 |
| 01    | 4     | P-3-F | 5310-25-102-6815                                                                                | MUTTER, SEKSKANT; 1/4IN 28UNF<br>NH604061 (U1030)                 | EA  | 0004 |
| 31    | 5     | P-3-F | 5305-25-103-2928                                                                                | SKRUE, SPOR; 1/4 28NFX10, S, 5.8, PAN HODE<br>78208 (U1030)       | EÂ  | 0004 |
| 01    | 6     | P-4-F | 2540-99-825-6125                                                                                | STRAP, MOUNTING;<br>575331 (U1030)                                | EA  | 0002 |



| FIGUR | POSNR | <-V-F | NATO-KATALOGNR   | ARTIKKELNAVN-TEKNISKE DATA/FABRIKANTDATA                               | ENH | ANT  |
|-------|-------|-------|------------------|------------------------------------------------------------------------|-----|------|
|       |       |       |                  | 0603 - SELVSTARTER                                                     |     |      |
| 01    | 1     | P-2-R | 2920-99-804-1768 | STARTER, FORBRENNING;<br>1301500 (U0041)                               | EA  | 0001 |
| 01    | 2     | P-4-F | 5305-99-803-8008 | SKRUE, SPOR; 3/8 16BSWX17, STÅL, SENK HODE 5333-58 (U0041)             | EA  | 8000 |
| 01    | 3     | P-4-F | 2920-99-804-1774 | COIL, FIELD, STARTER-; F439 (U0041)                                    | EΑ  | 0004 |
| 01    | 4