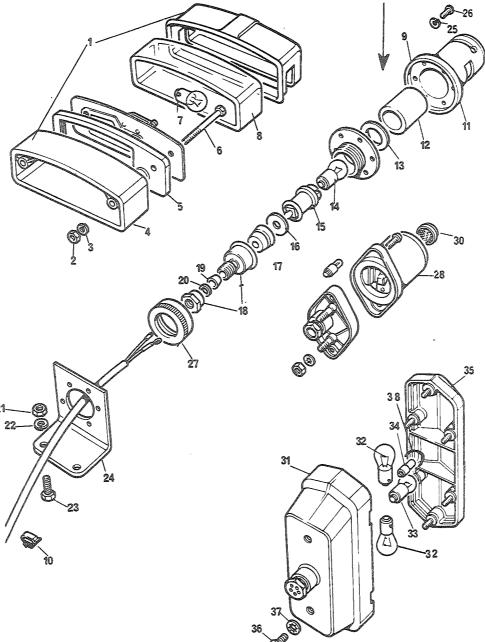

#### 2. Forlaring av rubrikkene

- a. Rubrikk 1 Under denne rubrikken angis figurnummer.
- b. Rubrikk 2 Under denne rubrikken angis posisjonsnummer på figuren.

Det vil i noen tilfeller stå bokstavene A og B bak posisjonsnummeret. Artikler merket A skal forbrukes og erstattes av artikler merket B. Forholdet er innmeldt i erstatningskrysslisten TH 120-5.

#### (1) Kildekodene

Kodene har følgende betydning

P - Reparasjonsdelen er en forsyningsartikkel som anfskaffes, lagres og etterforsynes i det militære forsyningssystemet.

- K Reparasjonsdelen inngår i et delsett og utleveres normalt ikke som separat artikkel.
- M Reparasjonsdel som ikke anskaffes og lagres i det militære forsyningssystem, men som må tilvirkes ved behov.
- A Sammenstilling som ikke anskaffes og lagres som sådan, men som ved behov settes sammen av komponenter/eller enkeltdeler.
- X Reparasjonsdel som anskaffes og lagres fordi behovet vil bli dekket ved utskiftning av nest høyere sammenstilling.
- C Reparasjonsdel som ved behov kan anskaffes lokalt.
- (2) Den laveste linje som er autorisert for å montere delen. Tallene under rubrikken har følgende betydning:
  - Tallet 2 Avdelingsvedlikehold, 2. linje
  - Tallet 3 Feltvedlikehold, 3. linje
  - Tallet 4 Høyere linjes vedlikehold, 4. linje
  - NB! Angivelse av vedlikeholdslinje hjemler ikke opplegg av reservedeler jfr pkt 1.
- (3) Forbruksstatuskoder
  - De forbruksstatuskoder som blir brukt i denne katalogen, er:
  - F forbruksmateriell
  - R returpliktig materiell
- d. Rubrikk 4 Under denne rubrikk er oppført artikkelens NATO-katalognummer.
- e. Rubrikk 5 Under denne rubrikk er artikkelens navn angitt. Under artikkelens navn er leverandørens/underleverandørens partnummer angitt. I parentes står oppført leverandørens fabrikantnummer (se gruppe C).
- f. Rubrikk 6 Under denne rubrikk er enheten angitt (EA, MR, EB, ol)
- g. Rubrikk 7 Under denne rubrikk er angitt antallet som inngår under vedkommende posisjonsnummer.
- h. Rubrikk 8 Under denne rubrikk er angitt gruppespesifikasjon.