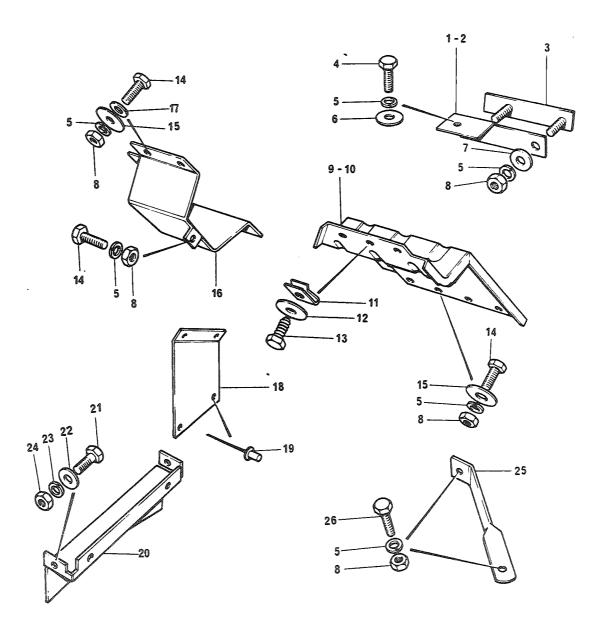

## 4. Spørsmål

Spørsmål i forbindelse med denne katalog rettes til Hærens forsynings-kommando.

| GRUPPE 01 | MOTOR                        | Fig nr |
|-----------|------------------------------|--------|
| 0101      | Sylinderblokk                | 01     |
| 0101      | Topplokk                     | 02     |
| 0102      | Veivaksel                    | 01     |
| 0102      | Bunnpanne                    | 02     |
| 0104      | Veivstang og stempel         | 01     |
| 0105      | Kamaksel                     | 01     |
| 0105      | Registerkjede og strammer    | 02     |
| 0105      | Registerdeksel               | 03     |
| 0105      | Ventiler og løftere          | 04     |
| 0105      | Sidedeksel                   | 05     |
| 0105      | Vippearmer og vippearmsaksel | 06     |
| 0105      | Toppdeksel                   | 07     |
| 0106      | Oljepumpe                    | 01     |
| 0106      | Oljefilter                   | 02     |
| 0108      | Manifold                     | 01     |
| 0109      | Vifterem justering           | 01     |
| 0109      | Løpehjul, to spor            | 02     |
| 0130      | Motorfester                  | 01     |
| 0130      | Støttebraketť for motor      | 02     |