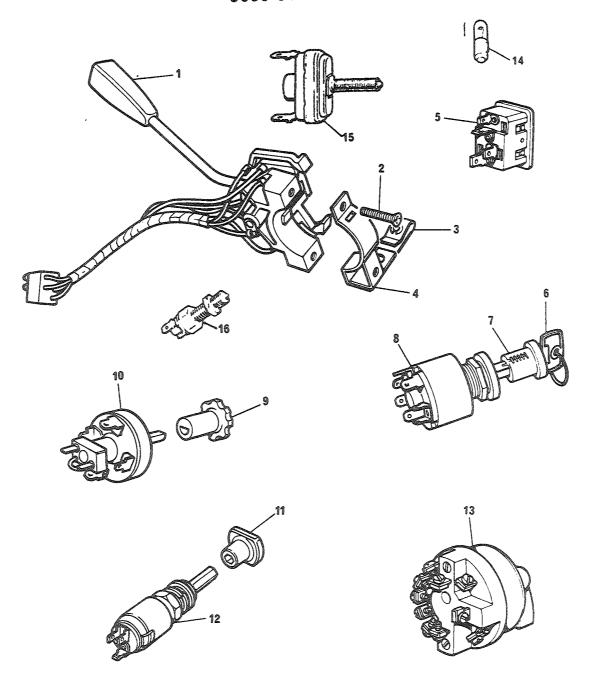

## 4. Spørsmål

Spørsmål i forbindelse med denne katalog rettes til Hærens forsynings-kommando.

| GRUPPE 01 | MOTOR                        | Fig nr |
|-----------|------------------------------|--------|
| 0101      | Sylinderblokk                | 01     |
| 0101      | Topplokk                     | 02     |
| 0102      | Veivaksel                    | 01     |
| 0102      | Bunnpanne                    | 02     |
| 0104      | Veivstang og stempel         | 01     |
| 0105      | Kamaksel                     | 01     |
| 0105      | Registerkjede og strammer    | 02     |
| 0105      | Registerdeksel               | 03     |
| 0105      | Ventiler og løftere          | 04     |
| 0105      | Sidedeksel                   | 05     |
| 0105      | Vippearmer og vippearmsaksel | 06     |
| 0105      | Toppdeksel                   | 07     |
| 0106      | Oljepumpe                    | 01     |
| 0106      | Oljefilter                   | 02     |
| 0108      | Manifold                     | 01     |
| 0109      | Vifterem justering           | 01     |
| 0109      | Løpehjul, to spor            | 02     |
| 0130      | Motorfester                  | 01     |
| 0130      | Støttebraketť for motor      | 02     |