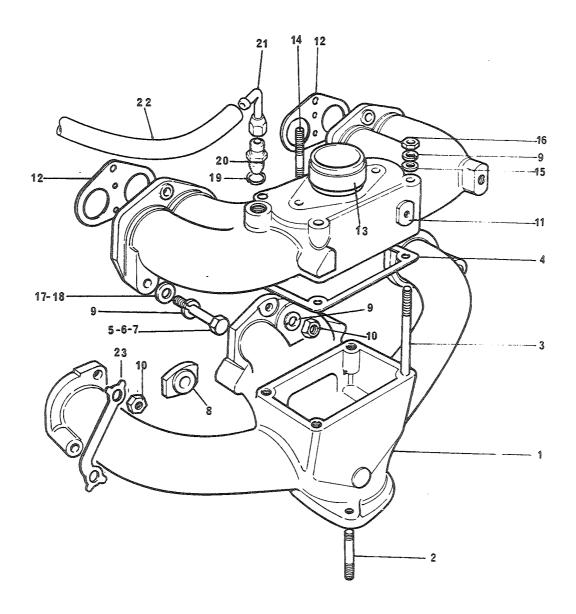

## 4. Spørsmål

Spørsmål i forbindelse med denne katalog rettes til Hærens forsynings-kommando.

| GRUPPE 01 | MOTOR                        | Fig nr |
|-----------|------------------------------|--------|
| 0101      | Sylinderblokk                | 01     |
| 0101      | Topplokk                     | 02     |
| 0102      | Veivaksel                    | 01     |
| 0102      | Bunnpanne                    | 02     |
| 0104      | Veivstang og stempel         | 01     |
| 0105      | Kamaksel                     | 01     |
| 0105      | Registerkjede og strammer    | 02     |
| 0105      | Registerdeksel               | 03     |
| 0105      | Ventiler og løftere          | 04     |
| 0105      | Sidedeksel                   | 05     |
| 0105      | Vippearmer og vippearmsaksel | 06     |
| 0105      | Toppdeksel                   | 07     |
| 0106      | Oljepumpe                    | 01     |
| 0106      | Oljefilter                   | 02     |
| 0108      | Manifold                     | 01     |
| 0109      | Vifterem justering           | 01     |
| 0109      | Løpehjul, to spor            | 02     |
| 0130      | Motorfester                  | 01     |
| 0130      | Støttebraketť for motor      | 02     |