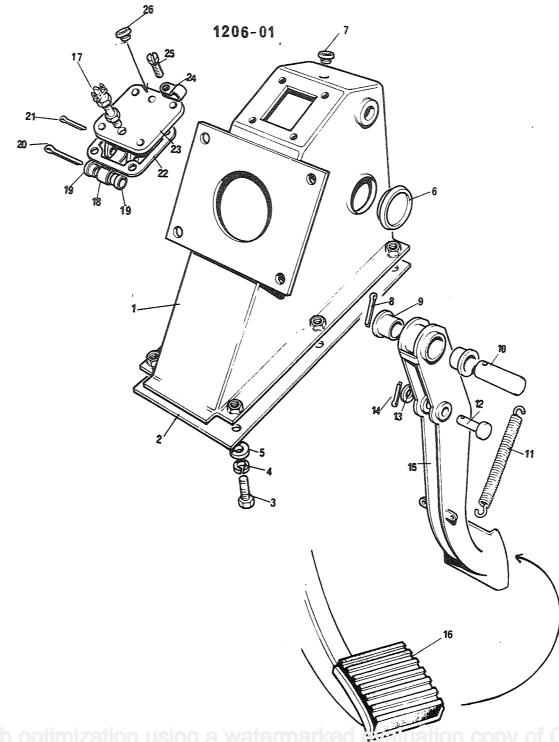

| FIGUR     | POSNR      | K-V-F | NATO-KATALDGNR   | ARTIKKELNAVN-TEKNISKE DATA/FABRIKANTDATA                    | ENH     | TVA  |
|-----------|------------|-------|------------------|-------------------------------------------------------------|---------|------|
| <br>      |            |       |                  | 0102 - VEIVAKSEL                                            |         |      |
| 31        | 1          | R-4-R | 2815-99-844-9945 | VEIVAKSEL, FORBRENNI; STD 527167 (J1030)                    | ΕA      | 0001 |
| 01        | 2          | P-4-R | 2805-99-824-8011 | VEIVAKSEL, FORBRENNI; JNDERDIM , 010IN 525852 (J1030)       | ΕA      | 0001 |
| 01        | 3          | P-4-F | 2805-99-824-8012 | VEIVAKSEL, FORBRENNI; JNDERDIM, 020IN 525853 (U1030)        | EΔ      | 0001 |
| 01        | 4A         | 3-4-F | 2805-99-844-9918 | BEARING, MAIN, STANDA; STD 218753 (J1030)                   | EΔ      | 0001 |
| 01        | <b>4</b> B | P-4-F | 3120-99-828-8798 | _ " '                                                       | EA<br>, | 0001 |
| 01        | 5 Å        | P-4-F | 2835-99-844-9919 | BEARING, MAIN, UNDER-;0,010 IN UNDERDIM 218754 (J1030)      | EA      | 0001 |
| 01        | <b>5</b> B | 3-4-F | 3120-99-828-3664 | LAGERSKÅLSETT;0,010 IN UNDERDIMENSJON RTC1729/10 (U1030)    | EA      | 0001 |
| 01        | 54         | P-4-F | 2805-99-844-9920 |                                                             | ΕA      | 0001 |
| 01        | 6B         | 7-4-F | 3120-99-829-0432 | LAGERSKÅLSETT;0,020 IN UNDERDIMENSJON                       | EA      | 0001 |
| 31        | 7A         | P-4-F | 2805-99-810-0761 |                                                             | ΕA      | 0001 |
| 01        | <b>7</b> B | P-4-F | 2805-99-758-4313 | 538130 (U1030)<br>LAGER, SKIVE, TRYKK;                      | EA      | 0001 |
| 01        | 8          | 2-4-F | 2805-99-810-0762 |                                                             | EA      | 0001 |
| <b>31</b> | 9          | 9-4-F | 2805-99-810-0763 | 538131 (J1030) LAGER, SKIVE, TRYKK; 0, 005 IN OVERDIMENSJON | EA      | 0001 |
| 01        | 10         | 2-4-F | 3120-99-821-0118 | 538132 (U1030) LAGER, SKIVE, TRYKK; 0,0075 IN OVERDIM.      | EA      | 0001 |
| 01        | 11         | P-4-F | 3120-99-821-0119 |                                                             | EA      | 0001 |
| 01        | 12         | P-4-F | 2805-99-810-0765 |                                                             | EA      | 0001 |
| 01        | 13         | P-4-F | 5315-99-850-0441 |                                                             | EA      | 0002 |
| 01        | 14         | P-4-F | 5315-99-849-9291 | 235770 (U1030)<br>PINNE, AVTRAPPET, UTE;<br>265779 (U1030)  | EA      | 0001 |

| FIGNR | POSNR | K-V-F | NATO-KATALOGNR   | ARTIKKELNAVN-TEKNISKE DATA/FABRIKANTDATA                   | ENH ANT |
|-------|-------|-------|------------------|------------------------------------------------------------|---------|
| 31    | 15    | P-4-F | 2805-99-844-9893 | HOLDER, TETNINGSRING;<br>523240 (J1030)                    | EA 0002 |
| 01    | 16    | P-4-F | 5315-99-850-0352 | PINNE, SYLINDRISK, JT;<br>246454 (J1030)                   | EA 0002 |
| 01    | 17    | P-4-F | 5315-99-844-9930 | PINNE, SYLINDRISK, UT;<br>90519064 (J1030)                 | EA 0002 |
| 01    | 18    | 2-4-F | 2805-99-874-0272 | SEAL, JIL RETAINING;<br>542492 (J1030)                     | EA 0001 |
| 01    | 19    | P-3-F | 2805-99-874-0571 | RETAINER, OIL, CRANK-; 542494 (J1030)                      | EA 0001 |
| 21    | 20    | P-3-F | 2805-99-806-8962 | REMSKIVE, SPDR;<br>564379 (U1030)                          | EA 0001 |
| 31    | 21    | P-3-F | 2520-99-803-5330 | STARTING DOG ASSEM-; 558156 (J1030)                        | EA 0001 |
| 3 1   | . 22  | 9-3-F | 5305-25-103-0949 | SKRUE, SEKSKANT; 1/4 28NF-2X22, STÅL 8.8<br>255208 (U1030) | EA 0010 |
| 01    | 23    | 2-3-F | 5310-25-102-3031 | SKIVE, FJÆR; 18<br>GHF332 (J1030)                          | EA 0010 |
| 01    | . 24  | P-3-F | 2805-99-850-0495 | SKIVE, SIKRING;<br>247771 (J1030)                          | EA 0001 |