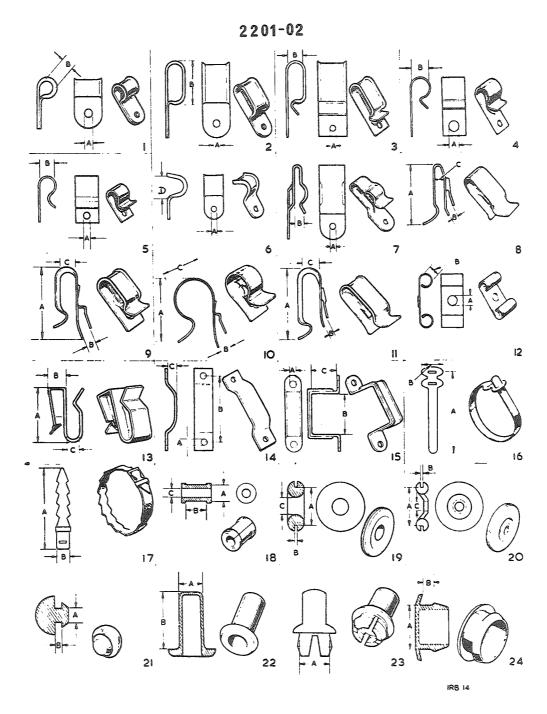

#### 2. Forlaring av rubrikkene

- a. Rubrikk 1 Under denne rubrikken angis figurnummer.
- b. Rubrikk 2 Under denne rubrikken angis posisjonsnummer på figuren.

Det vil i noen tilfeller stå bokstavene A og B bak posisjonsnummeret. Artikler merket A skal forbrukes og erstattes av artikler merket B. Forholdet er innmeldt i erstatningskrysslisten TH 120-5.

#### (1) Kildekodene

Kodene har følgende betydning

P - Reparasjonsdelen er en forsyningsartikkel som anfskaffes, lagres og etterforsynes i det militære forsyningssystemet.

- K Reparasjonsdelen inngår i et delsett og utleveres normalt ikke som separat artikkel.
- M Reparasjonsdel som ikke anskaffes og lagres i det militære forsyningssystem, men som må tilvirkes ved behov.
- A Sammenstilling som ikke anskaffes og lagres som sådan, men som ved behov settes sammen av komponenter/eller enkeltdeler.
- X Reparasjonsdel som anskaffes og lagres fordi behovet vil bli dekket ved utskiftning av nest høyere sammenstilling.
- C Reparasjonsdel som ved behov kan anskaffes lokalt.
- (2) Den laveste linje som er autorisert for å montere delen. Tallene under rubrikken har følgende betydning:
  - Tallet 2 Avdelingsvedlikehold, 2. linje
  - Tallet 3 Feltvedlikehold, 3. linje
  - Tallet 4 Høyere linjes vedlikehold, 4. linje
  - NB! Angivelse av vedlikeholdslinje hjemler ikke opplegg av reservedeler jfr pkt 1.
- (3) Forbruksstatuskoder
  - De forbruksstatuskoder som blir brukt i denne katalogen, er:
  - F forbruksmateriell
  - R returpliktig materiell
- d. Rubrikk 4 Under denne rubrikk er oppført artikkelens NATO-katalognummer.
- e. Rubrikk 5 Under denne rubrikk er artikkelens navn angitt. Under artikkelens navn er leverandørens/underleverandørens partnummer angitt. I parentes står oppført leverandørens fabrikantnummer (se gruppe C).
- f. Rubrikk 6 Under denne rubrikk er enheten angitt (EA, MR, EB, ol)
- g. Rubrikk 7 Under denne rubrikk er angitt antallet som inngår under vedkommende posisjonsnummer.
- h. Rubrikk 8 Under denne rubrikk er angitt gruppespesifikasjon.