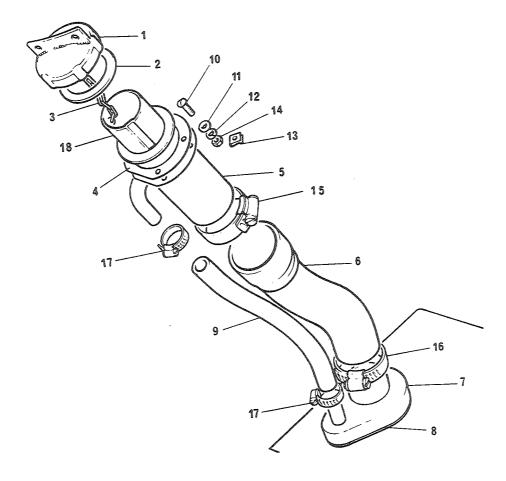

## 4. Spørsmål

Spørsmål i forbindelse med denne katalog rettes til Hærens forsynings-kommando.

| GRUPPE 01 | MOTOR                        | Fig nr |
|-----------|------------------------------|--------|
| 0101      | Sylinderblokk                | 01     |
| 0101      | Topplokk                     | 02     |
| 0102      | Veivaksel                    | 01     |
| 0102      | Bunnpanne                    | 02     |
| 0104      | Veivstang og stempel         | 01     |
| 0105      | Kamaksel                     | 01     |
| 0105      | Registerkjede og strammer    | 02     |
| 0105      | Registerdeksel               | 03     |
| 0105      | Ventiler og løftere          | 04     |
| 0105      | Sidedeksel                   | 05     |
| 0105      | Vippearmer og vippearmsaksel | 06     |
| 0105      | Toppdeksel                   | 07     |
| 0106      | Oljepumpe                    | 01     |
| 0106      | Oljefilter                   | 02     |
| 0108      | Manifold                     | 01     |
| 0109      | Vifterem justering           | 01     |
| 0109      | Løpehjul, to spor            | 02     |
| 0130      | Motorfester                  | 01     |
| 0130      | Støttebraketť for motor      | 02     |