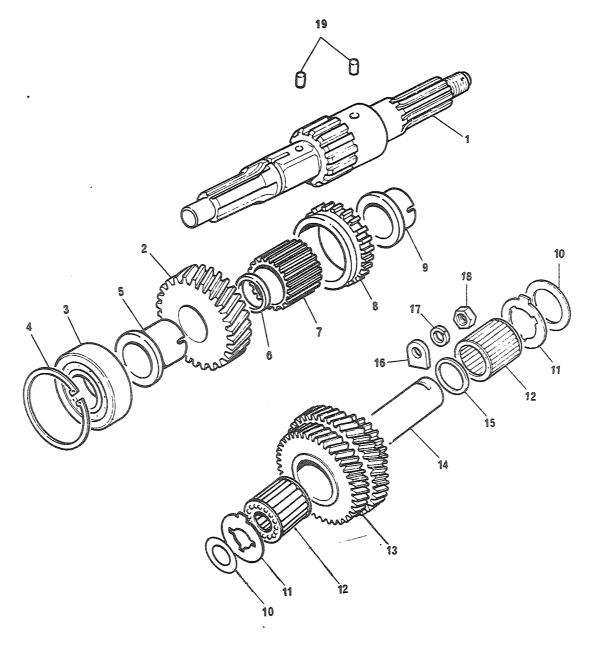

| FIGUR     | POSNR      | K-V-F | NATO-KATALDGNR   | ARTIKKELNAVN-TEKNISKE DATA/FABRIKANTDATA                    | ENH     | TVA  |
|-----------|------------|-------|------------------|-------------------------------------------------------------|---------|------|
| <br>      |            |       |                  | 0102 - VEIVAKSEL                                            |         |      |
| 31        | 1          | R-4-R | 2815-99-844-9945 | VEIVAKSEL, FORBRENNI; STD 527167 (J1030)                    | ΕA      | 0001 |
| 01        | 2          | P-4-R | 2805-99-824-8011 | VEIVAKSEL, FORBRENNI; JNDERDIM , 010IN 525852 (J1030)       | ΕA      | 0001 |
| 01        | 3          | P-4-F | 2805-99-824-8012 | VEIVAKSEL, FORBRENNI; JNDERDIM, 020IN 525853 (U1030)        | EΔ      | 0001 |
| 01        | 4A         | 3-4-F | 2805-99-844-9918 | BEARING, MAIN, STANDA; STD 218753 (J1030)                   | EΔ      | 0001 |
| 01        | <b>4</b> B | P-4-F | 3120-99-828-8798 | _ " '                                                       | EA<br>, | 0001 |
| 01        | 5 Å        | P-4-F | 2835-99-844-9919 | BEARING, MAIN, UNDER-;0,010 IN UNDERDIM 218754 (J1030)      | EA      | 0001 |
| 01        | <b>5</b> B | 3-4-F | 3120-99-828-3664 | LAGERSKÅLSETT;0,010 IN UNDERDIMENSJON RTC1729/10 (U1030)    | EA      | 0001 |
| 01        | 54         | P-4-F | 2805-99-844-9920 |                                                             | ΕA      | 0001 |
| 01        | 6B         | 7-4-F | 3120-99-829-0432 | LAGERSKÅLSETT;0,020 IN UNDERDIMENSJON                       | EA      | 0001 |
| 31        | 7A         | P-4-F | 2805-99-810-0761 |                                                             | ΕA      | 0001 |
| 01        | <b>7</b> B | P-4-F | 2805-99-758-4313 | 538130 (U1030)<br>LAGER, SKIVE, TRYKK;                      | EA      | 0001 |
| 01        | 8          | 2-4-F | 2805-99-810-0762 |                                                             | EA      | 0001 |
| <b>31</b> | 9          | 9-4-F | 2805-99-810-0763 | 538131 (J1030) LAGER, SKIVE, TRYKK; 0, 005 IN OVERDIMENSJON | EA      | 0001 |
| 01        | 10         | 2-4-F | 3120-99-821-0118 | 538132 (U1030) LAGER, SKIVE, TRYKK; 0,0075 IN OVERDIM.      | EA      | 0001 |
| 01        | 11         | P-4-F | 3120-99-821-0119 |                                                             | EA      | 0001 |
| 01        | 12         | P-4-F | 2805-99-810-0765 |                                                             | EA      | 0001 |
| 01        | 13         | P-4-F | 5315-99-850-0441 |                                                             | EA      | 0002 |
| 01        | 14         | P-4-F | 5315-99-849-9291 | 235770 (U1030)<br>PINNE, AVTRAPPET, UTE;<br>265779 (U1030)  | EA      | 0001 |

| FIGNR | POSNR | K-V-F | NATO-KATALOGNR   | ARTIKKELNAVN-TEKNISKE DATA/FABRIKANTDATA                   | ENH ANT |
|-------|-------|-------|------------------|------------------------------------------------------------|---------|
| 31    | 15    | P-4-F | 2805-99-844-9893 | HOLDER, TETNINGSRING;<br>523240 (J1030)                    | EA 0002 |
| 01    | 16    | P-4-F | 5315-99-850-0352 | PINNE, SYLINDRISK, JT;<br>246454 (J1030)                   | EA 0002 |
| 01    | 17    | P-4-F | 5315-99-844-9930 | PINNE, SYLINDRISK, UT;<br>90519064 (J1030)                 | EA 0002 |
| 01    | 18    | 2-4-F | 2805-99-874-0272 | SEAL, JIL RETAINING;<br>542492 (J1030)                     | EA 0001 |
| 01    | 19    | P-3-F | 2805-99-874-0571 | RETAINER, OIL, CRANK-; 542494 (J1030)                      | EA 0001 |
| 21    | 20    | P-3-F | 2805-99-806-8962 | REMSKIVE, SPDR;<br>564379 (U1030)                          | EA 0001 |
| 31    | 21    | P-3-F | 2520-99-803-5330 | STARTING DOG ASSEM-; 558156 (J1030)                        | EA 0001 |
| 3 1   | . 22  | 9-3-F | 5305-25-103-0949 | SKRUE, SEKSKANT; 1/4 28NF-2X22, STÅL 8.8<br>255208 (U1030) | EA 0010 |
| 01    | 23    | 2-3-F | 5310-25-102-3031 | SKIVE, FJÆR; 18<br>GHF332 (J1030)                          | EA 0010 |
| 01    | . 24  | P-3-F | 2805-99-850-0495 | SKIVE, SIKRING;<br>247771 (J1030)                          | EA 0001 |