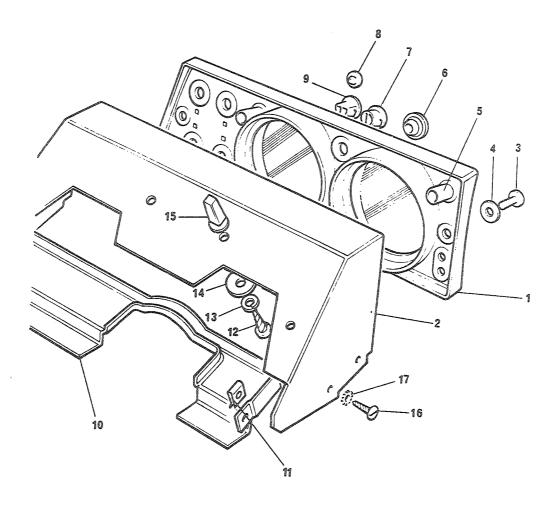

## 4. Spørsmål

Spørsmål i forbindelse med denne katalog rettes til Hærens forsynings-kommando.

| GRUPPE 01 | MOTOR                        | Fig nr |
|-----------|------------------------------|--------|
| 0101      | Sylinderblokk                | 01     |
| 0101      | Topplokk                     | 02     |
| 0102      | Veivaksel                    | 01     |
| 0102      | Bunnpanne                    | 02     |
| 0104      | Veivstang og stempel         | 01     |
| 0105      | Kamaksel                     | 01     |
| 0105      | Registerkjede og strammer    | 02     |
| 0105      | Registerdeksel               | 03     |
| 0105      | Ventiler og løftere          | 04     |
| 0105      | Sidedeksel                   | 05     |
| 0105      | Vippearmer og vippearmsaksel | 06     |
| 0105      | Toppdeksel                   | 07     |
| 0106      | Oljepumpe                    | 01     |
| 0106      | Oljefilter                   | 02     |
| 0108      | Manifold                     | 01     |
| 0109      | Vifterem justering           | 01     |
| 0109      | Løpehjul, to spor            | 02     |
| 0130      | Motorfester                  | 01     |
| 0130      | Støttebraketť for motor      | 02     |