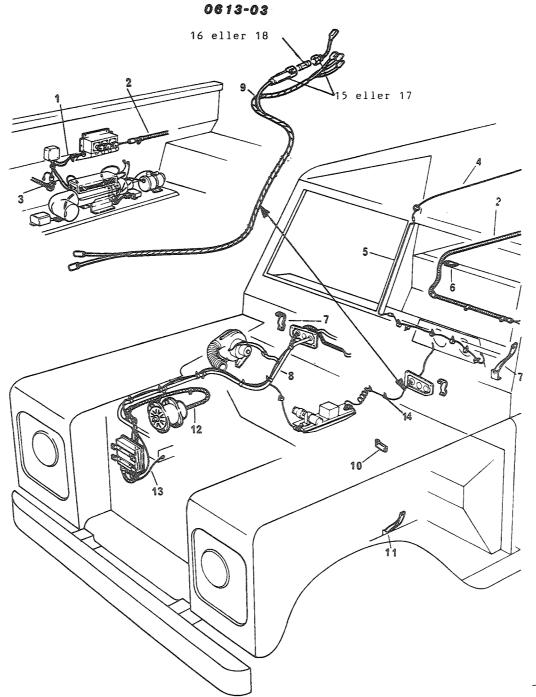

#### 2. Forlaring av rubrikkene

- a. Rubrikk 1 Under denne rubrikken angis figurnummer.
- b. Rubrikk 2 Under denne rubrikken angis posisjonsnummer på figuren.

Det vil i noen tilfeller stå bokstavene A og B bak posisjonsnummeret. Artikler merket A skal forbrukes og erstattes av artikler merket B. Forholdet er innmeldt i erstatningskrysslisten TH 120-5.

#### (1) Kildekodene

Kodene har følgende betydning

P - Reparasjonsdelen er en forsyningsartikkel som anfskaffes, lagres og etterforsynes i det militære forsyningssystemet.

- K Reparasjonsdelen inngår i et delsett og utleveres normalt ikke som separat artikkel.
- M Reparasjonsdel som ikke anskaffes og lagres i det militære forsyningssystem, men som må tilvirkes ved behov.
- A Sammenstilling som ikke anskaffes og lagres som sådan, men som ved behov settes sammen av komponenter/eller enkeltdeler.
- X Reparasjonsdel som anskaffes og lagres fordi behovet vil bli dekket ved utskiftning av nest høyere sammenstilling.
- C Reparasjonsdel som ved behov kan anskaffes lokalt.
- (2) Den laveste linje som er autorisert for å montere delen. Tallene under rubrikken har følgende betydning:
  - Tallet 2 Avdelingsvedlikehold, 2. linje
  - Tallet 3 Feltvedlikehold, 3. linje
  - Tallet 4 Høyere linjes vedlikehold, 4. linje
  - NB! Angivelse av vedlikeholdslinje hjemler ikke opplegg av reservedeler jfr pkt 1.
- (3) Forbruksstatuskoder
  - De forbruksstatuskoder som blir brukt i denne katalogen, er:
  - F forbruksmateriell
  - R returpliktig materiell
- d. Rubrikk 4 Under denne rubrikk er oppført artikkelens NATO-katalognummer.
- e. Rubrikk 5 Under denne rubrikk er artikkelens navn angitt. Under artikkelens navn er leverandørens/underleverandørens partnummer angitt. I parentes står oppført leverandørens fabrikantnummer (se gruppe C).
- f. Rubrikk 6 Under denne rubrikk er enheten angitt (EA, MR, EB, ol)
- g. Rubrikk 7 Under denne rubrikk er angitt antallet som inngår under vedkommende posisjonsnummer.
- h. Rubrikk 8 Under denne rubrikk er angitt gruppespesifikasjon.