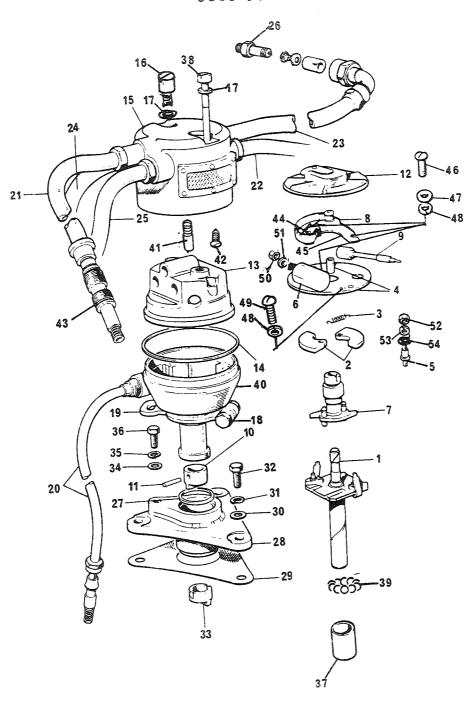

V;<br>400488 (K0049)    | EA  | 0  |
| 01                  | 11    | P-4-F | 5315-99-806-5080 | PINNE, SYLINDRISK, JT;<br>400489 (K0049)   | EA  | 0  |
| 01                  | 11A   | P-2-F | 5315-99-806-5138 | PINNE;<br>404314 (K0049)                   | EA  | 0  |
| 01                  | 12    | P-2-F | 2920-99-806-5076 | ROTOR, TENNINGS FORDE;<br>400477 (<0049)   | EA  | 0  |
| 01                  | 13    | P-2-F | 2920-99-806-5518 | LDKK, TENNINGSFORDEL;<br>90-600725 (U1030) | EA  | 0  |
| 01                  | 14    | P-2-F | 5330-99-806-5078 | PAKNING;<br>400486 (K0049)                 | EA  | 0  |
| 01<br>Ships & Indus | 15    | P-4-R | 2920-99-806-5310 | SKJERM, TENNINGSFORD;<br>410508 (K0049)    | EA  | 0  |

Presented Snips & Industriser rice AS Medical Science AS Medical Scien



| FIGNR      | POSNR | K-V-F | NATO-KATALOGNR   | ARTIKKELNAVN-TEKNISKE DATA/FABRIKANTDATA                             | ENH | ANT  |
|------------|-------|-------|------------------|----------------------------------------------------------------------|-----|------|
| 31         | 16    | P-2-F | 5305-99-806-5415 | SKRUE, SPOR; NR 2 0,81BAX13, S, SYL H, HULL TRÅD<br>54103626 (K0049) | EA  | 0002 |
| 31         | 17    | P-2-F | 5310-25-102-4018 |                                                                      | EA  | 0004 |
| 01         | 18    | P-2-F | 5305-99-806-6455 | SKRUE, SEKSKANT; 1/4 26BSFX35, STÅL<br>401119 (K0049)                | EA  | 0001 |
| 01         | 19    | P-4-F | 5999-99-806-5519 | MUNTERINGSPLATE;<br>418063 (KOO49)                                   | EA  | 0