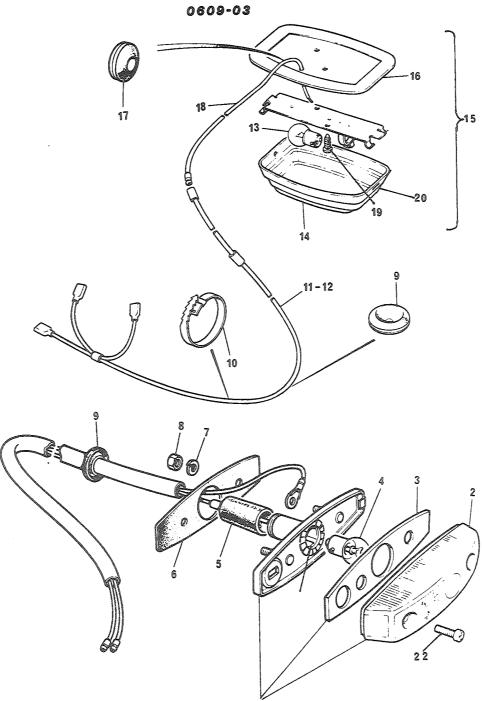

#### 2. Forlaring av rubrikkene

- a. Rubrikk 1 Under denne rubrikken angis figurnummer.
- b. Rubrikk 2 Under denne rubrikken angis posisjonsnummer på figuren.

Det vil i noen tilfeller stå bokstavene A og B bak posisjonsnummeret. Artikler merket A skal forbrukes og erstattes av artikler merket B. Forholdet er innmeldt i erstatningskrysslisten TH 120-5.

#### (1) Kildekodene

Kodene har følgende betydning

P - Reparasjonsdelen er en forsyningsartikkel som anfskaffes, lagres og etterforsynes i det militære forsyningssystemet.

- K Reparasjonsdelen inngår i et delsett og utleveres normalt ikke som separat artikkel.
- M Reparasjonsdel som ikke anskaffes og lagres i det militære forsyningssystem, men som må tilvirkes ved behov.
- A Sammenstilling som ikke anskaffes og lagres som sådan, men som ved behov settes sammen av komponenter/eller enkeltdeler.
- X Reparasjonsdel som anskaffes og lagres fordi behovet vil bli dekket ved utskiftning av nest høyere sammenstilling.
- C Reparasjonsdel som ved behov kan anskaffes lokalt.
- (2) Den laveste linje som er autorisert for å montere delen. Tallene under rubrikken har følgende betydning:
  - Tallet 2 Avdelingsvedlikehold, 2. linje
  - Tallet 3 Feltvedlikehold, 3. linje
  - Tallet 4 Høyere linjes vedlikehold, 4. linje
  - NB! Angivelse av vedlikeholdslinje hjemler ikke opplegg av reservedeler jfr pkt 1.
- (3) Forbruksstatuskoder
  - De forbruksstatuskoder som blir brukt i denne katalogen, er:
  - F forbruksmateriell
  - R returpliktig materiell
- d. Rubrikk 4 Under denne rubrikk er oppført artikkelens NATO-katalognummer.
- e. Rubrikk 5 Under denne rubrikk er artikkelens navn angitt. Under artikkelens navn er leverandørens/underleverandørens partnummer angitt. I parentes står oppført leverandørens fabrikantnummer (se gruppe C).
- f. Rubrikk 6 Under denne rubrikk er enheten angitt (EA, MR, EB, ol)
- g. Rubrikk 7 Under denne rubrikk er angitt antallet som inngår under vedkommende posisjonsnummer.
- h. Rubrikk 8 Under denne rubrikk er angitt gruppespesifikasjon.