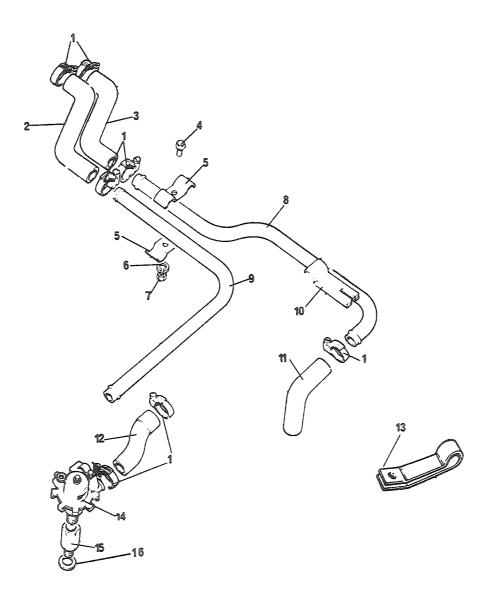

| 0001                                    |



| FIGNR | POSNR | K-V-F | NATO-KATALDGNR   | ARTIKKELNAVN-TEKNISKE DATA/FABRIKANTDATA                 | ENH ANT |
|-------|-------|-------|------------------|----------------------------------------------------------|---------|
| 01    | 16    | P-3-F | 5305-25-103-0999 | SKRUE, SEKSKANT;1/2 20NF-2X19,STÅL 8.8<br>256205 (U1030) | EA 0004 |



| <br>IGNE | POSNR | <-V-F | NATO-KATALOGNR   | ARTIKKELNAVN-TEKNISKE DATA/FABRIKANTDATA                           | ENH                                           | ANT  |
|----------|-------|-------|------------------|--------------------------------------------------------------------|-----------------------------------------------|------|
|          |       |       |                  | 0504 - SLANGER OG RØR                                              | A ferror william forms and many segmental and |      |
| J 2      | 1     | P-2-F | 4730-25-101-2123 | KLEMME, SLANGE; NR21, 23-27MM, MIN UTV SLANGEDIA<br>603887 (U1030) | EA                                            | 0007 |
| 02       | 2     | P-2-F | 4720-99-822-6097 | SLANGE, FORMET;<br>594629 (U1030)