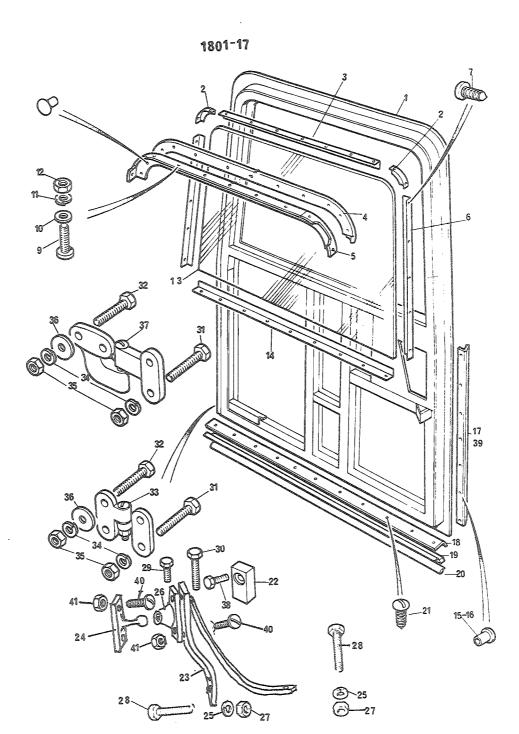

| FIGNR | POSNR | <-V-F | NATO-KATALOGNE            | ARTIKKELNAVN-TEKNISKE DATA/FABRIKANTDATA                         | ENH | ANT  |
|-------|-------|-------|---------------------------|------------------------------------------------------------------|-----|------|
|       |       |       |                           | 0101 - SYLINDERBLOKK                                             |     |      |
| 01    | A     | 3-2-R | 2805-25-120-0905          | TOTOR, BENSIN I KASS;SE DGSÅ 2805-99-825-3606<br>RTC1089 (U1030) | EA  | 0001 |
| 31    | В     | P-2-R | 2805-99-825-3605          | MOTOR, BENSIN.; SE OGSÅ 2805-25-120-0906<br>RTC1089 (U1030)      | E٩  | 0001 |
| 01    | C     | >-2-R | 8115-25-118-6173          | KASSE, TRANSPORT/LAG;                                            | EA  | 0001 |
| 01    | D     | P-4-F | 5330-99-828-8795          | PAKNINGSSETT MOTORD;<br>608124 (U1030)                           | SE  | 0001 |
| 01    | 1     | X-5-R | 2805-99-824-0457          |                                                                  | EA  | 0001 |
| 31    | 2     | >-2-F | 2510-99-844-9635          |                                                                  | EΔ  | 0001 |
| 01    | 3     | X-5   | 5315-99-873-8071          | PIN;<br>247965 (U1030)                                           | EA  | 0001 |
| 01    | 4     | X-5   | 4730-99-850-1103          | PLUG;<br>247851 (J1030)                                          | EΑ  | 0001 |
| 01    | 5     | X-5   | 4730-99-850-0459          | PLUG;                                                            | EA  | 0001 |
| 01    | 6     | 2-5-F | 5315-99-849-8855          | 247127 (J1030) PINNE, AVTRAPPET, UTE; 213700 (U1030)             | EA  | 0002 |
| 01    | 7     | 9-4-= | 5310-25-102-3034          | SKIVE, FJÆR; SPLITT, STÅL, FOR SKRUE M14 247758 (U1030)          | EΑ  | 0006 |
| JI    | 8     | P-4-= | 5305-25-116-1168          | SKRUE, SEKSKANT;9/16 18NF-2X82,STÅL 8.8<br>247755 (U1030)        | EΑ  | 0006 |
| 01    | 9     | X-5   | 5315-99-850-1611          | PIN;<br>501593 (U1030)                                           | EA  | 0006 |
| 01    | 10    | 2-2-F | 5305-25-103-1001          | SKRUE, SEKSKANT; 1/2 NF-2X25, STÅL 8.8                           | EΑ  | 0003 |
| 01    | 11    | 3-2-F | 5305-25-116-5184          | 255085 (U1030)<br>SKRUE, SEKSKANT;1/2 20NF-2X29,STÅL 8.8         | EA  | 0001 |
| 01    | 12    | 2-2-F | 5310-25-101-4874          | 255085 (J1030) SKIVE, FJÆR; SPLITT, STÅL, FOR SKRUE M12          | EA  | 0004 |
| 31    | 13    | P-2-F | 2510-99-809-64 <b>7</b> 0 | WM500081 (U1030) BRACKET, ENGINE, SUP-;                          | E۵  | 0001 |
| 01    | 14    | 2-2-F | 5340-99-844-9944          | NRC2938 (U1030) PLUGG, EKSPANSJON; 525428 (J1030)                | EΔ  | 0003 |

| = I3NF. | POSNR | <-V-F            | NATO-KATALOGNR            | ARTIKKELNAVN-TEKNISKE DATA/FABRIKANTDATA           | ENH | ANT  |
|---------|-------|------------------|---------------------------|----------------------------------------------------|-----|------|
| 01      | 15    | P-2-F            | 2910-99-823-5125          | TAP, DRAIN;<br>602915 (U1030)                      | EA  | 0001 |
| 31      | 16    | P-2-F            | 4730-99-825-0864          | ADAPTOR, TEE, PIPE;<br>NRC1105 (U1030)             | EA  | 0001 |
| 01      | 17    | <b>&gt;-</b> 2-F | 2540-99-825-4470          | PIPE;<br>RTC1510 (J1030)                           | EA  | 0001 |
| Oi      | 18    | 2-2-F            | 4730-99-825-0865          | ADAPTOR, STRAIGHT, P-; NRC1124 (U1030)             | EA  | 0001 |
| 31      | 19    | P-4-F            | 5307-99-844-9907          | SKRUE, PINNE; 5/15IN 24 UNF X 32<br>252621 (U1030) | EA  | 0001 |
| 31      | 20    | P-3-F            | 2505-99-874-1185          | PACKING STRIP, REAR;<br>ERC5086 (U1030)            | EA  | 0002 |
| 01      | 21    | X-5              | 5340-99-824-7854          | CORE PLUG;<br>- 597586 (U1030)                     | EA  | 0002 |
| 01      | 22    | X-5              | 5315- <b>99</b> -850-0084 | PIN; 52124 (U1030)                                 | EA  | 0002 |
| 01      | 23    | <b>X</b> -5      | 4730-99-874-0234          | PLUG, PIPE;<br>527269 (N0753)                      |     | 0001 |
| 01      | 244   | P-4-F            | 5330-99-849-8856          | PAKNING;<br>213960 (U1030)                         |     | 0001 |
| 01      | 243   | P-4-F            | 5330-99-850-1592          | PAKNING;<br>243959 (U1030)                         |     | 0001 |
| 01      | 25    | P-4-F            | 0473-99-873-7634          | PLUG;<br>536577 (U1030)                            |     | 0001 |
| 01      | 26    | P-4-F            |                           | PLJGG, EKSPANSJON; 1 3/4 IN DIA 587528 (U1030)     |     | 0002 |
| 01      | 27    | P-4-F            | 5340-99-806-2193          | PLUGG, EKSPANSJON; 15/16IN DIA 525497 (U1030)      |     | 0001 |
| 01      | 28    | P-4-F            |                           | PLUGG, SKRUEGJENGET; 273165 (J1030)                |     | 0001 |
| 01      | 29    | P-4-F            |                           | PAKNING;<br>243968 (J1030)                         |     | 0001 |
| 01      | 30    | P-4-F            | 2930-99-845-0068          | STJDXWATER PJMP AN-; 514527 (U1030)                | EA  | 0001 |

| FIGV | R POSNR      | <-V-F | NATO-KATALOGNR                     | ARTIKKELNAVN-TEKNISKE DATA/FABRIKANTDATA                                | ENH | ANT  |
|------|--------------|-------|------------------------------------|-------------------------------------------------------------------------|-----|------|
|      |              |       |                                    | 0101 - TOPPLOKK                                                         |     |      |
| Э    | 2 A          | P-3-F | 5330-99-814-9775                   | VENTILSLIPESETT MOT; GEG1242 (NO753)                                    | SE  | 0001 |
| Э    | 2 1 A        | P-2-R | 2805-99-813-5824                   | TOPPLOKK, BENSINMOTO; 568757 (J1030)                                    | ΕA  | 0001 |
| 0    | 2 1B         | P-2-R | 2805-99-833-7443                   | TOPPLOKK;<br>ERC5256 (U1030)                                            | EA  | 0001 |
| )    | 2 2          | 2-2-F | 2805-99-824-7094                   | BOLT, CYLINDER HEAD;<br>247051 (U1030)                                  | E۵  | 0009 |
| 3    | 2 3          | >-2-F | 5306-99-802-5193                   | SKRUE, NEDDREID SFAM;1/2 20NF-2x132, STÅL, SEKSK HODE 554621 (U1030)    | EA  | 0005 |
| 0    | 2 4          | 9-2-F | 5306-99-844-9971                   | SKRUE, NEDDREID STAM; 1/2 20NF-2X59, STÅL, SEKSK HJDE<br>279648 (U1030) | ΕA  | 0004 |
| C    | 2 5          | 3-4-F | 5340-99-806-2193                   | PLUGG, EKSPANSJON;                                                      | EΔ  | 0001 |
| 3    | 2 6          | 3-4-F | 2805-99-809-2333                   | 525497 (U1030) SEAL, VALVE STEM, IN-;                                   | ΕA  | 0004 |
| 0    | 2 74         | 3-4-F | 2805-99-809-2332                   | 554727 (J1030) VENTILSTYRING, FORBR;                                    | E٩  | 0004 |
| 0    | 2 <b>7</b> B | 2-4-F | 2990-99-835-4245                   | 605759 (U1030) VENTILSTYRING, FORBR;                                    | E٩  | 0004 |
| 0    | 2 8          | P-4-F | 2805-99-809-2335                   | 568686 (U1030)<br>SEAL, VALVE STEM, EX-;                                | ΕA  | 0004 |
| C    | 2 9A         | P-4-F | 2805-99-809-2334                   | 554728 (J1030) VENTILSTYRING, FORBR;                                    | ΕA  | 0004 |
| 0    | 2 9B         | 2-4-F | 2805-99-833-5509                   | 605750 (U1030) VENTILSTYRING, FORBR;                                    | E۵  | 0004 |
| )    | 2 10         | P-4-F | 5305-99-136-4889                   | 568687 (U1030)<br>SKRUE, SEKSKANT; NE 2 0.81BAX11, STÅL                 | ΕA  | 0003 |
| 0    | 2 11         | P-4-F | 5310-25-102-3028                   | 251002 (U1030)<br>SKIVE, FJÆR; SPLITT, STÅL, FOR SKRUE M5               | EA  | 0003 |
| 3    | 2 12         | 2-4-F | 2805-99-824-7095                   | WM702001 (U1030) PLATE, BLANKING;                                       | EA  | 0001 |
| 0    | 2 13         | P-4-F | 5 <b>3</b> 30-99-850-0 <b>44</b> 2 | 598005 (U1030)<br>PAKNING;                                              | ΕA  | 0001 |
| 3    | 2 14         | P-3-F | 4730-99-810-0765                   | 236022 (U1030) ADAPTOR, THERMOMETE-; 568457 (U1030)                     | ΕA  | 0001 |

| =I3NF. | POSNR | K-V-F | NATO-KATALOGNR   | ARTIKKELNAVN-TEKNISKE DATA/FABRIKANTDATA                        | ENH | ANT  |
|--------|-------|-------|------------------|-----------------------------------------------------------------|-----|------|
| 32     | 15    | P-3-F | 5330-99-850-0764 | PAKNING;<br>231577 (J1030)                                      | EA  | 0001 |
| 32     | 16    | P-2-F | 2805-99-844-9901 | BRACKET, LIFTING, FR-;<br>525131 (J1030)                        | EA  | 0001 |
| 02     | 17    | >-2-F | 5305-25-101-9233 | SKRUE, SEKSKANT; 5/16 24NK-2X19, STÅL 8.8<br>GHF120 (J1030)     | EA  | 0002 |
| 02     | 18    | >-2-F | 5310-25-102-3031 | SKIVE, FJÆR; MB<br>GHF332 (J1030)                               |     | 0004 |
| 32     | 19    | P-2-F | 2805-99-805-8604 | HEAD GASKET; GEG3308 (U1030)                                    |     | 0001 |
| 02     | 20    | 9-4-F | 5315-99-849-8855 | PINNE, AVTRAPPET, UTE; 213700 (J1030)                           |     | 0002 |
| 02     | 21    | >-2-F | 5307-99-850-1542 | SKRUE, PINNE; 5/15 IN 24 JNF X 36<br>247144 (U1030)             |     | 0002 |
| 32     | 22    | P-2-F | 5307-99-814-0592 | SKRUE, PINNE; 5/15IN 24 JNF X 42<br>564574 (J1030)              |     | 0001 |
| 02     | 23    | P-2-F | 5330-99-850-0226 | PAKNING;<br>232039 (J1030)                                      |     | 0004 |
| 02     | 24    | P-2-F | 4730-99-850-1618 | BOLT, FLUID PASSAGE?; 597563 (U1030)                            | EA  | 0002 |
| 02     | 25    | »-2-F | 2805-99-850-1554 | PIPE, STEEL;<br>275579 (U1030)                                  | EA  | 0001 |
| 32     | 25    | P-2-F | 2805-99-850-1558 | BRACKET, LIFTING, RE-; 276501 (J1030)                           | EA  | 0002 |
| 32     | 27    | P-2-F | 5305-25-101-9233 | SKRUE, SEKSKANT;5/16 24NX-2X19,STÅL 8.8<br>GHF120 (J1030)       | ΕA  | 0002 |
| 02     | 28    | P-3-F | 5330-99-849-8856 | PAKNING;<br>213950 (J1030)                                      | EA  | 0001 |
| 02     | 29    | P-3-F | 2540-99-825-0861 | ADAPTOR, HEATER;<br>624391 (J1030)                              | EA  | 0001 |
| 32     | 30    | P-2-F | 4730-25-101-2123 | KLEMME, SLANGE; NR21, 23-27MM, MIN UTV SLANGEDIA 603887 (U1030) | EA  | 0002 |
| 02     | 31    | P-2-F | 2540-99-825-0862 | PIPE, CONNECTOR; NRC1114 (U1030)                                | EA  | 0001 |
| 02     | 32    | P-2-F | 2540-25-101-8127 | RØR;<br>636211 (S3562)                                          | EA  | 0001 |
| 02     | 33    | P-4-F | 5365-99-825-0397 | CORE PLUGS, CYLINDE-; 518272 (J1030)                            | EA  | 0004 |