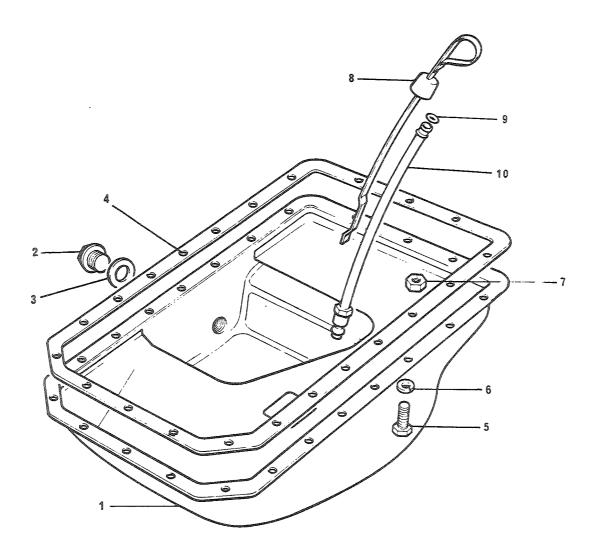

| = 13 VK    | POSNR | K-V-F | NATO-KATALOGNR   | ARTIKKELNAVN-TEKNISKE DATA/FABRIKANTDATA                    | ENH | ANT  |
|------------|-------|-------|------------------|-------------------------------------------------------------|-----|------|
|            |       |       |                  | 0102 - BUNNPANNE                                            |     |      |
| 02         | i     | P-3-F | 2805-99-824-6639 | BUNNANNE, FORBRENNI;<br>599823 (U1030)                      | EA  | 0001 |
| 32         | 2     | P-2-F | 4730-99-873-7634 | PLUGG, SKRUEGJENGET; 535577 (U1030)                         | EΔ  | 0001 |
| 02         | 34    | P-2-F | 5330-99-849-8855 | PAKNING;<br>213950 (U1030)                                  | EA  | 0001 |
| 02         | 3B    | 2-2-F | 5330-99-850-1592 | PAKNING;<br>243959 (J1030)                                  | EA  | 0001 |
| <b>3</b> 2 | 4     | P-3-F | 2815-99-874-1918 | PAKNING;<br>GEG537 (J1030)                                  | EA  | 0001 |
| 32         | 5     | P-3-F | 5305-25-103-0959 | SKRUE, SEKSKANT; 5/16 24NF-2X22, STÅL 8.8<br>255227 (J1030) | EΑ  | 0021 |
| 02         | 6     | 2-3-F | 5310-25-102-3031 | SKIVE, FJ&R M8<br>GHF332 (J1030)                            | EA  | 0022 |
| 02         | 7     | 9-3-F | 5310-25-102-1336 | MUTTER, SEKSKANT; 5/16IN 24JNF<br>GHF201 (J1030)            | EA  | 0001 |
| 02         | 8     | P-2-F | 2805-99-850-1145 | PEILESTAV, VESKENIVÄ;<br>274154 (J1030)                     | EΑ  | 0001 |
| 92         | 9     | >-2-F | 5330-99-805-8677 | RING, SEALING?;<br>532387 (U1030)                           | ΕA  | 0001 |
| 02         | 10    | P-2-F | 2805-99-874-0268 |                                                             | EA  | 0001 |