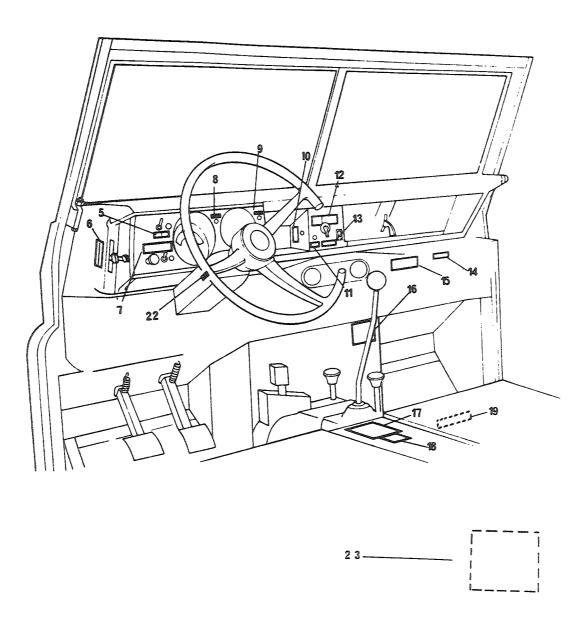

#### 2. Forlaring av rubrikkene

- a. Rubrikk 1 Under denne rubrikken angis figurnummer.
- b. Rubrikk 2 Under denne rubrikken angis posisjonsnummer på figuren.

Det vil i noen tilfeller stå bokstavene A og B bak posisjonsnummeret. Artikler merket A skal forbrukes og erstattes av artikler merket B. Forholdet er innmeldt i erstatningskrysslisten TH 120-5.

#### (1) Kildekodene

Kodene har følgende betydning

P - Reparasjonsdelen er en forsyningsartikkel som anfskaffes, lagres og etterforsynes i det militære forsyningssystemet.

- K Reparasjonsdelen inngår i et delsett og utleveres normalt ikke som separat artikkel.
- M Reparasjonsdel som ikke anskaffes og lagres i det militære forsyningssystem, men som må tilvirkes ved behov.
- A Sammenstilling som ikke anskaffes og lagres som sådan, men som ved behov settes sammen av komponenter/eller enkeltdeler.
- X Reparasjonsdel som anskaffes og lagres fordi behovet vil bli dekket ved utskiftning av nest høyere sammenstilling.
- C Reparasjonsdel som ved behov kan anskaffes lokalt.
- (2) Den laveste linje som er autorisert for å montere delen. Tallene under rubrikken har følgende betydning:
  - Tallet 2 Avdelingsvedlikehold, 2. linje
  - Tallet 3 Feltvedlikehold, 3. linje
  - Tallet 4 Høyere linjes vedlikehold, 4. linje
  - NB! Angivelse av vedlikeholdslinje hjemler ikke opplegg av reservedeler jfr pkt 1.
- (3) Forbruksstatuskoder
  - De forbruksstatuskoder som blir brukt i denne katalogen, er:
  - F forbruksmateriell
  - R returpliktig materiell
- d. Rubrikk 4 Under denne rubrikk er oppført artikkelens NATO-katalognummer.
- e. Rubrikk 5 Under denne rubrikk er artikkelens navn angitt. Under artikkelens navn er leverandørens/underleverandørens partnummer angitt. I parentes står oppført leverandørens fabrikantnummer (se gruppe C).
- f. Rubrikk 6 Under denne rubrikk er enheten angitt (EA, MR, EB, ol)
- g. Rubrikk 7 Under denne rubrikk er angitt antallet som inngår under vedkommende posisjonsnummer.
- h. Rubrikk 8 Under denne rubrikk er angitt gruppespesifikasjon.