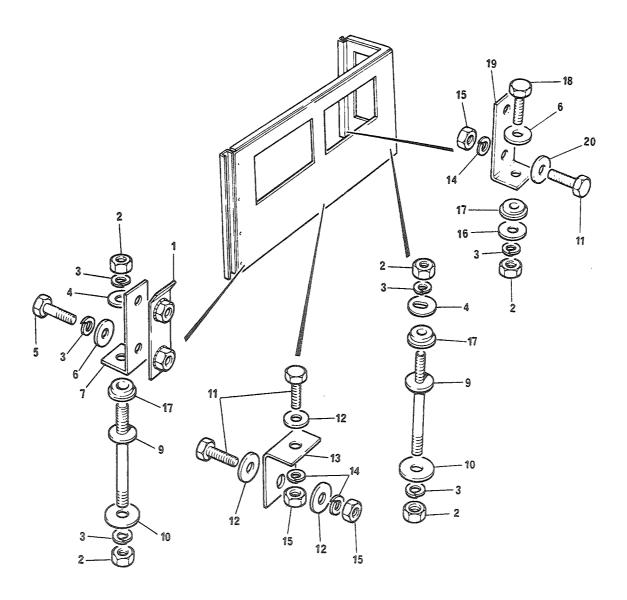

6 | PANEL, BODY, VEHICUL-; 330249 (U1030)                       | EA  | 0001 |
| 04    | 29    | P-2-R | 2540-25-118-3213 | SETE, ENKELT;<br>10404-01 (N0753)                           | EA  | 0002 |
| 04    | 30    | P-2-F | 2540-25-118-3212 | FENDERLIST;<br>10404-02A (N0753)                            | EA  | 0002 |
| 04    | 31    | P-4-F | 2510-25-121-5137 | SKILLEVEGG; ALUMIMIUM 10404-03 (N0753)                      | EA  | 0001 |
| 04    | 32    | P-2-F | 2540-99-845-0230 | PYNTELIST, METALL; 336754 (U1030)                           | EA  | 0001 |
| 04    | 33    | P-2-F | 2590-99-845-0231 | ANGLE, LDWER;<br>336755 (U1030)                             | EA  | 0001 |
| 04    | 34    | P-2-F | 2540-99-845-0253 | PLATE;<br>336756 (U1030)                                    | EA  | 0001 |



| 0001 |
|------|
| )001 |
|      |
| 8000 |
| 0012 |
| 004  |
| 004  |
| 006  |
| 001  |
| 0002 |
| 004  |
| 004  |
| 012  |
| 012  |
| 004  |
| 012  |
| 012  |
| 002  |
| 004  |
| 002  |
|      |



| FIGNR      | POSVR | K-V-F | NATO-KATALOGNE   | ARTIKKELNAVN-TEKNISKE DATA/FABRIKANTDATA                           | ENH | ANT  |
|------------|-------|-------|------------------|--------------------------------------------------------------------|-----|------|
| 05         | 19    | P-4-F | 2590-99-825-0431 | BRACKET, REAR BODY;                                                | EA  | 0002 |
| <b>3</b> 5 | 20    | 9-4-F | 5310-25-102-4057 | 338552 (J1030) SKIVE, UNDERLAG; B6-4DIN125STGALZN8C RTC509 (U1030) | EA  | 8000 |



| FIGNR | POSNR | K-V-F | NATO-KATALOGNR   | ARTIKKELNAVN-TEKNISKE