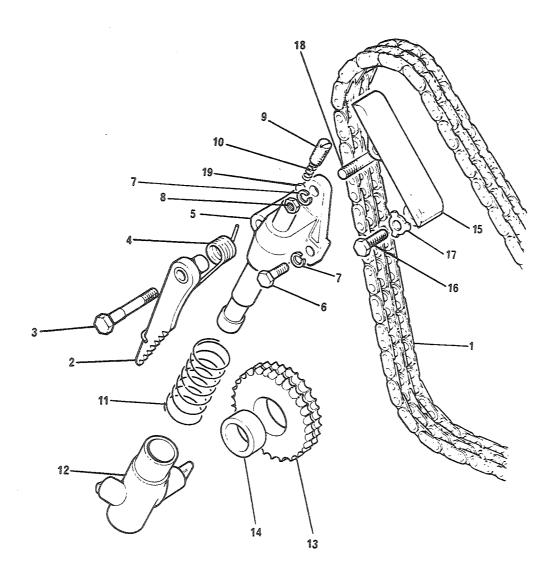

## 4. Spørsmål

Spørsmål i forbindelse med denne katalog rettes til Hærens forsynings-kommando.

| GRUPPE 01 | MOTOR                        | Fig nr |
|-----------|------------------------------|--------|
| 0101      | Sylinderblokk                | 01     |
| 0101      | Topplokk                     | 02     |
| 0102      | Veivaksel                    | 01     |
| 0102      | Bunnpanne                    | 02     |
| 0104      | Veivstang og stempel         | 01     |
| 0105      | Kamaksel                     | 01     |
| 0105      | Registerkjede og strammer    | 02     |
| 0105      | Registerdeksel               | 03     |
| 0105      | Ventiler og løftere          | 04     |
| 0105      | Sidedeksel                   | 05     |
| 0105      | Vippearmer og vippearmsaksel | 06     |
| 0105      | Toppdeksel                   | 07     |
| 0106      | Oljepumpe                    | 01     |
| 0106      | Oljefilter                   | 02     |
| 0108      | Manifold                     | 01     |
| 0109      | Vifterem justering           | 01     |
| 0109      | Løpehjul, to spor            | 02     |
| 0130      | Motorfester                  | 01     |
| 0130      | Støttebraketť for motor      | 02     |