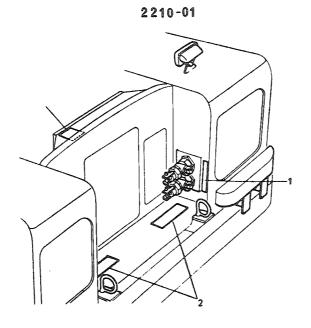

#### 2. Forlaring av rubrikkene

- a. Rubrikk 1 Under denne rubrikken angis figurnummer.
- b. Rubrikk 2 Under denne rubrikken angis posisjonsnummer på figuren.

Det vil i noen tilfeller stå bokstavene A og B bak posisjonsnummeret. Artikler merket A skal forbrukes og erstattes av artikler merket B. Forholdet er innmeldt i erstatningskrysslisten TH 120-5.

#### (1) Kildekodene

Kodene har følgende betydning

P - Reparasjonsdelen er en forsyningsartikkel som anfskaffes, lagres og etterforsynes i det militære forsyningssystemet.

- K Reparasjonsdelen inngår i et delsett og utleveres normalt ikke som separat artikkel.
- M Reparasjonsdel som ikke anskaffes og lagres i det militære forsyningssystem, men som må tilvirkes ved behov.
- A Sammenstilling som ikke anskaffes og lagres som sådan, men som ved behov settes sammen av komponenter/eller enkeltdeler.
- X Reparasjonsdel som anskaffes og lagres fordi behovet vil bli dekket ved utskiftning av nest høyere sammenstilling.
- C Reparasjonsdel som ved behov kan anskaffes lokalt.
- (2) Den laveste linje som er autorisert for å montere delen. Tallene under rubrikken har følgende betydning:
  - Tallet 2 Avdelingsvedlikehold, 2. linje
  - Tallet 3 Feltvedlikehold, 3. linje
  - Tallet 4 Høyere linjes vedlikehold, 4. linje
  - NB! Angivelse av vedlikeholdslinje hjemler ikke opplegg av reservedeler jfr pkt 1.
- (3) Forbruksstatuskoder
  - De forbruksstatuskoder som blir brukt i denne katalogen, er:
  - F forbruksmateriell
  - R returpliktig materiell
- d. Rubrikk 4 Under denne rubrikk er oppført artikkelens NATO-katalognummer.
- e. Rubrikk 5 Under denne rubrikk er artikkelens navn angitt. Under artikkelens navn er leverandørens/underleverandørens partnummer angitt. I parentes står oppført leverandørens fabrikantnummer (se gruppe C).
- f. Rubrikk 6 Under denne rubrikk er enheten angitt (EA, MR, EB, ol)
- g. Rubrikk 7 Under denne rubrikk er angitt antallet som inngår under vedkommende posisjonsnummer.
- h. Rubrikk 8 Under denne rubrikk er angitt gruppespesifikasjon.