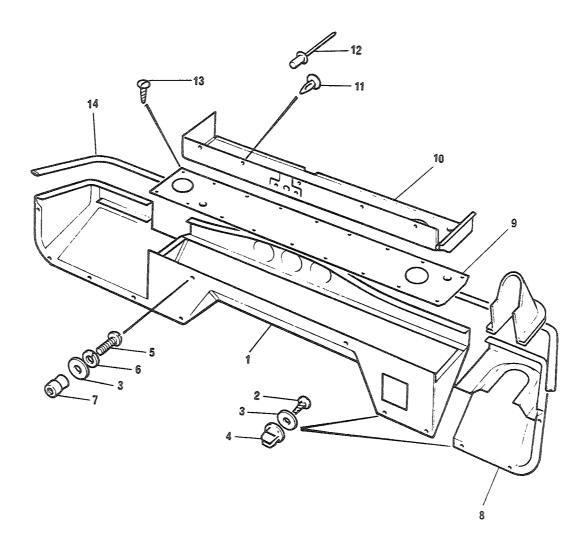

## 4. Spørsmål

Spørsmål i forbindelse med denne katalog rettes til Hærens forsynings-kommando.

| GRUPPE 01 | MOTOR                        | Fig nr |
|-----------|------------------------------|--------|
| 0101      | Sylinderblokk                | 01     |
| 0101      | Topplokk                     | 02     |
| 0102      | Veivaksel                    | 01     |
| 0102      | Bunnpanne                    | 02     |
| 0104      | Veivstang og stempel         | 01     |
| 0105      | Kamaksel                     | 01     |
| 0105      | Registerkjede og strammer    | 02     |
| 0105      | Registerdeksel               | 03     |
| 0105      | Ventiler og løftere          | 04     |
| 0105      | Sidedeksel                   | 05     |
| 0105      | Vippearmer og vippearmsaksel | 06     |
| 0105      | Toppdeksel                   | 07     |
| 0106      | Oljepumpe                    | 01     |
| 0106      | Oljefilter                   | 02     |
| 0108      | Manifold                     | 01     |
| 0109      | Vifterem justering           | 01     |
| 0109      | Løpehjul, to spor            | 02     |
| 0130      | Motorfester                  | 01     |
| 0130      | Støttebraketť for motor      | 02     |