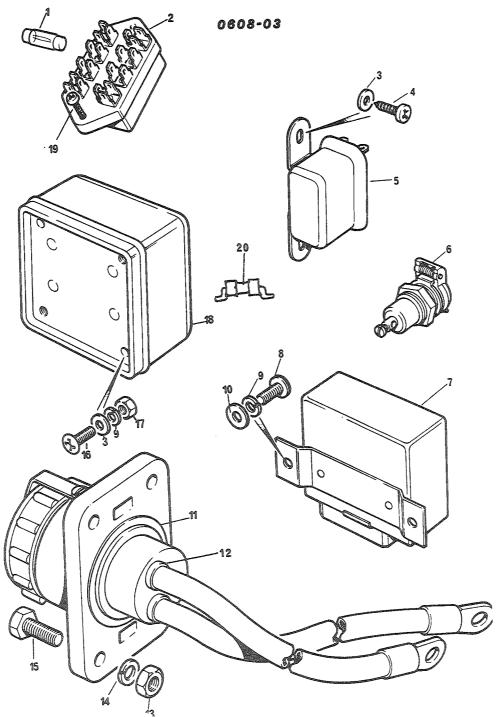

#### 2. Forlaring av rubrikkene

- a. Rubrikk 1 Under denne rubrikken angis figurnummer.
- b. Rubrikk 2 Under denne rubrikken angis posisjonsnummer på figuren.

Det vil i noen tilfeller stå bokstavene A og B bak posisjonsnummeret. Artikler merket A skal forbrukes og erstattes av artikler merket B. Forholdet er innmeldt i erstatningskrysslisten TH 120-5.

#### (1) Kildekodene

Kodene har følgende betydning

P - Reparasjonsdelen er en forsyningsartikkel som anfskaffes, lagres og etterforsynes i det militære forsyningssystemet.

- K Reparasjonsdelen inngår i et delsett og utleveres normalt ikke som separat artikkel.
- M Reparasjonsdel som ikke anskaffes og lagres i det militære forsyningssystem, men som må tilvirkes ved behov.
- A Sammenstilling som ikke anskaffes og lagres som sådan, men som ved behov settes sammen av komponenter/eller enkeltdeler.
- X Reparasjonsdel som anskaffes og lagres fordi behovet vil bli dekket ved utskiftning av nest høyere sammenstilling.
- C Reparasjonsdel som ved behov kan anskaffes lokalt.
- (2) Den laveste linje som er autorisert for å montere delen. Tallene under rubrikken har følgende betydning:
  - Tallet 2 Avdelingsvedlikehold, 2. linje
  - Tallet 3 Feltvedlikehold, 3. linje
  - Tallet 4 Høyere linjes vedlikehold, 4. linje
  - NB! Angivelse av vedlikeholdslinje hjemler ikke opplegg av reservedeler jfr pkt 1.
- (3) Forbruksstatuskoder
  - De forbruksstatuskoder som blir brukt i denne katalogen, er:
  - F forbruksmateriell
  - R returpliktig materiell
- d. Rubrikk 4 Under denne rubrikk er oppført artikkelens NATO-katalognummer.
- e. Rubrikk 5 Under denne rubrikk er artikkelens navn angitt. Under artikkelens navn er leverandørens/underleverandørens partnummer angitt. I parentes står oppført leverandørens fabrikantnummer (se gruppe C).
- f. Rubrikk 6 Under denne rubrikk er enheten angitt (EA, MR, EB, ol)
- g. Rubrikk 7 Under denne rubrikk er angitt antallet som inngår under vedkommende posisjonsnummer.
- h. Rubrikk 8 Under denne rubrikk er angitt gruppespesifikasjon.