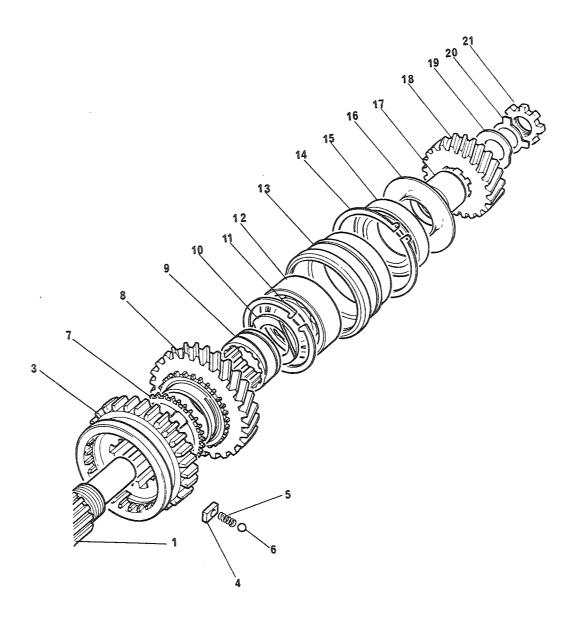

U1030)               | EA  | 0001 |
| 01    | 22    | P-4-F | 3020-99-819-4772 | GEAR, DUPLEX;<br>556010 (U1030)                  | EA  | 0001 |
| 01    | 23    | 2-4-F | 3120-99-849-8759 | LAGER, SKIVE, TRYKK; 0, 125 IN RTC1962 (J1030)   | EA  | 0001 |
| 01    | 24    | 3-4-F | 3120-99-849-8788 | LAGER, SKIVE, TRYKK; 0, 128 IN 50702 (U1030)     | EA  | 0001 |
| 01    | 25    | P-4-F | 3120-99-849-8789 | LAGER, SKIVE, TRYKK; 0, 130 IN 50703 (U1030)     | EA  | 0001 |
| 0 4   | 26    | 2-4-F | 2520-99-849-9032 | LAGER, SKIVE, TRYKK; 0, 135 IN 231737 (U1030)    | EA  | 0001 |
| 01    | 27    | 2-4-F | 5365-99-849-8734 | RING, RETAINING?; RTC1957 (U1030)                | EA  | 0001 |
| 01    | 28    | P-4-F | 5310-99-950-0746 | REARING;<br>6397 (U1030)                         | EA  | 0001 |



| FIGNR      | POSNR | K-V-F | NATO-KATALOGNR   | ARTIKKELNAVN-TEKNISKE DATA/FABRIKANTDATA            | ENH                                       | ANT  |
|------------|-------|-------|------------------|-----------------------------------------------------|-------------------------------------------|------|
|            |       |       |                  | 0701 - BAKRE HOVEDAKSEL                             | , can der der der der der der der der der |      |
| 02         | . 1   | P-4-F | 2520-99-819-4762 | AKSEL, AVTRAPPET;<br>576726 (J1030)                 | EA                                        | 0001 |
| 02         | 3     | P-4-F | 3020-99-829-4964 | INN-DUT ASSY; RTC2195 (U1030)                       | EA                                        | 0001 |
| 32         | 4     |